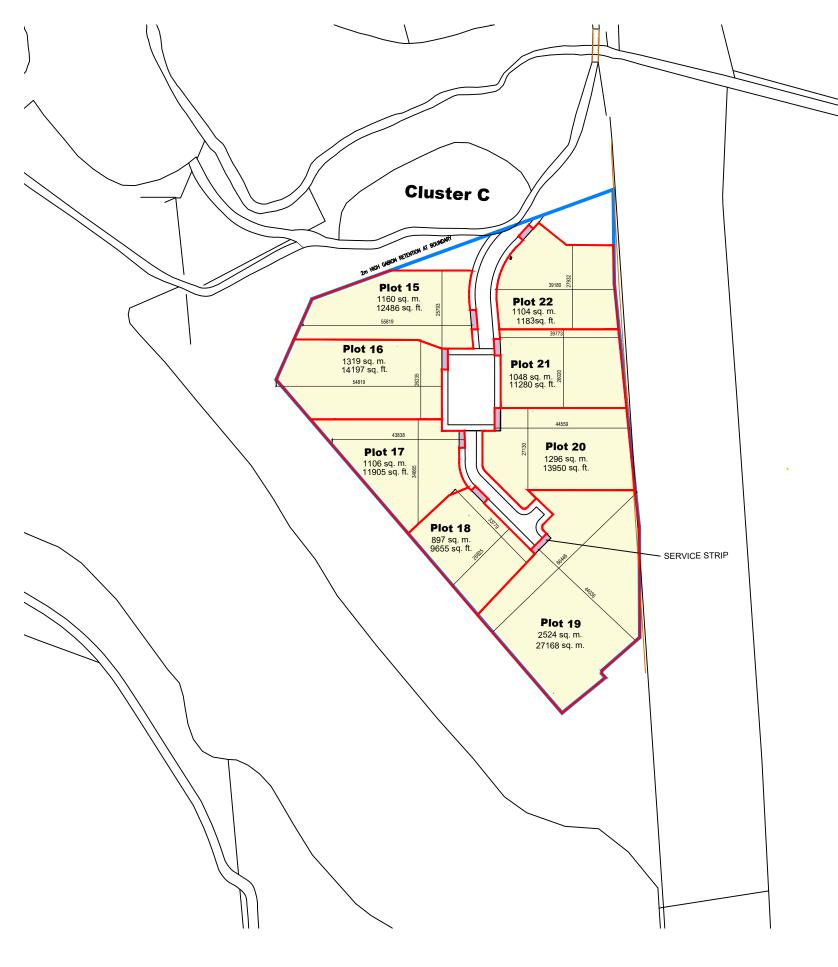

# **CLUSTER LOCATION PLAN**

1,4,5 and 15 to 22 within have been DPA approved by: Craig McFadden - 24 August 2022 Craig McFadden (DPA Officer)

# The Development registered under title AYR64305 and plots

NOTES Do not scale from this drawing. Only figured dimensions are to be taken from this drawing. Contractor must write all dimensions on site before commencing any work or shop drawings. Report any discrepancies to the architect before commencing work. If this drawing exceeds the quartifies taken any wryth architectus and to be informed before the work is indicated. Work with the Construction (Design & Almangement) Regulations 2015 is not to start until a Health and Safely Plan has been produced. This drawing is copyright and must not be reproduced without consent of NW Architects Limited.