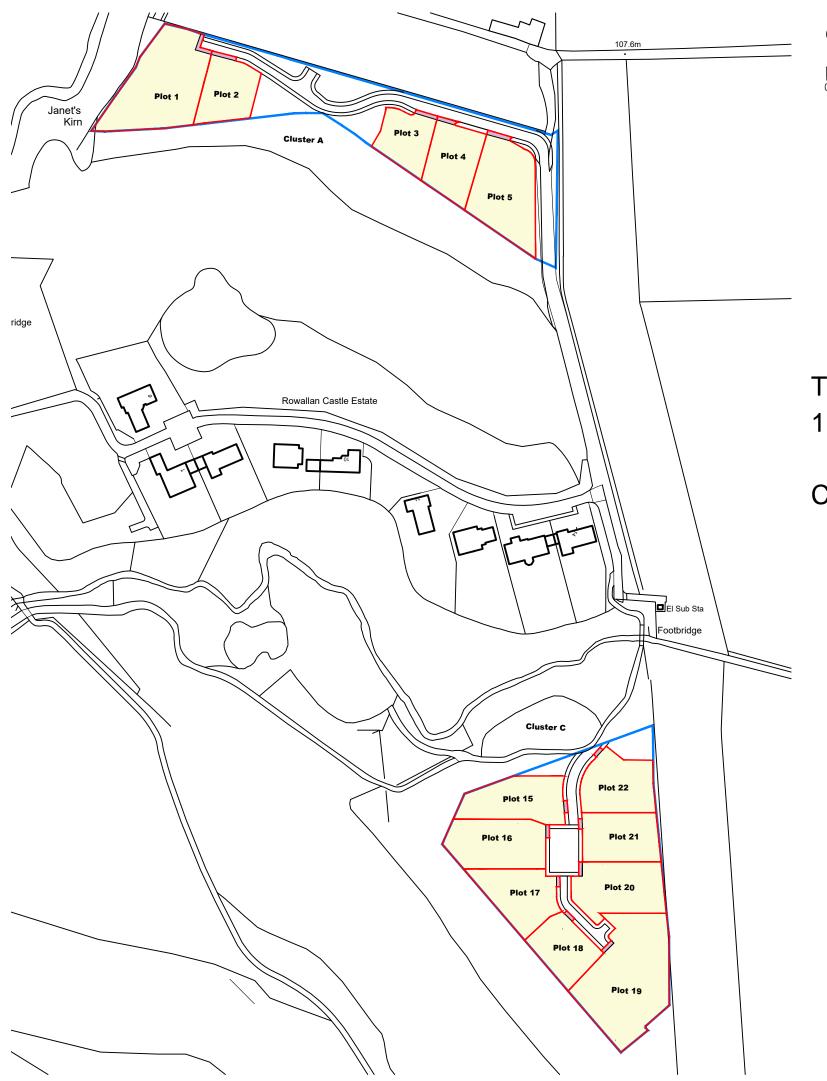

# **CLUSTER LOCATION PLAN**

1,4,5 and 15 to 22 within have been DPA approved by: Craig McFadden - 24 August 2022 Craig McFadden (DPA Officer)

# The Development registered under title AYR64305 and plots

NOTES Do not scale from this drawing. Only figured dimensions are to be taken from this drawing. Contractor must write all dimensions on site before commencing any work or shop drawings. Report any discrepancies to the architect before commencing work. If this drawing exceeds the quartifies taken any wryth architectus and to be informed before the work is indicated. Work with the Construction (Design & Almangement) Regulations 2015 is not to start until a Health and Safely Plan has been produced. This drawing is copyright and must not be reproduced without consent of NW Architects Limited.