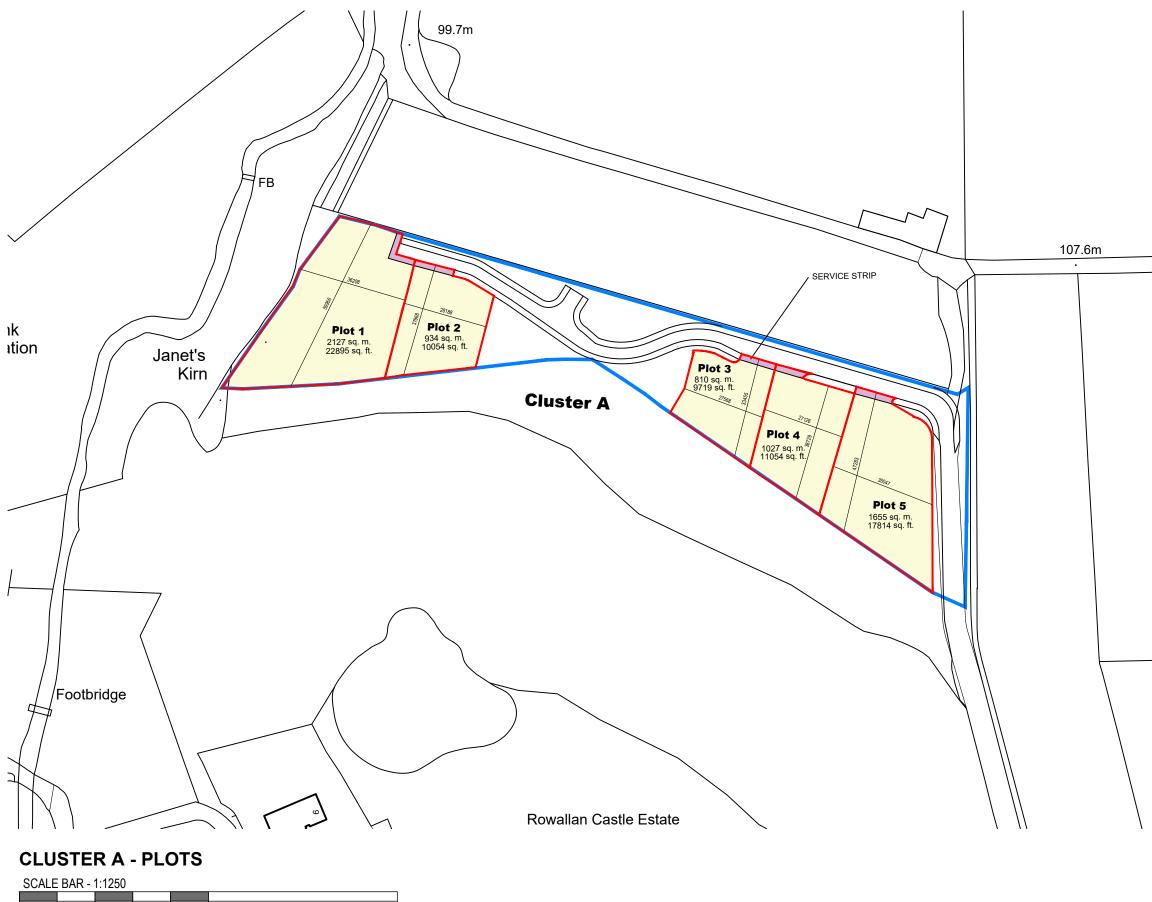

# **CLUSTER LOCATION PLAN**

1,4,5 and 15 to 22 within have been DPA approved by: Craig McFadden - 24 August 2022 Craig McFadden (DPA Officer)

# The Development registered under title AYR64305 and plots

NOTES Do not scale from this drawing. Only figured dimensions are to be taken from this drawing. Contractor must write all dimensions on site before commencing any work or shop drawings. Report any discrepancies to the architect before commencing work. If this drawing exceeds the quartifies taken any wryth architectus and to be informed before the work is indicated. Work with the Construction (Design & Almangement) Regulations 2015 is not to start until a Health and Safely Plan has been produced. This drawing is copyright and must not be reproduced without consent of NW Architects Limited.