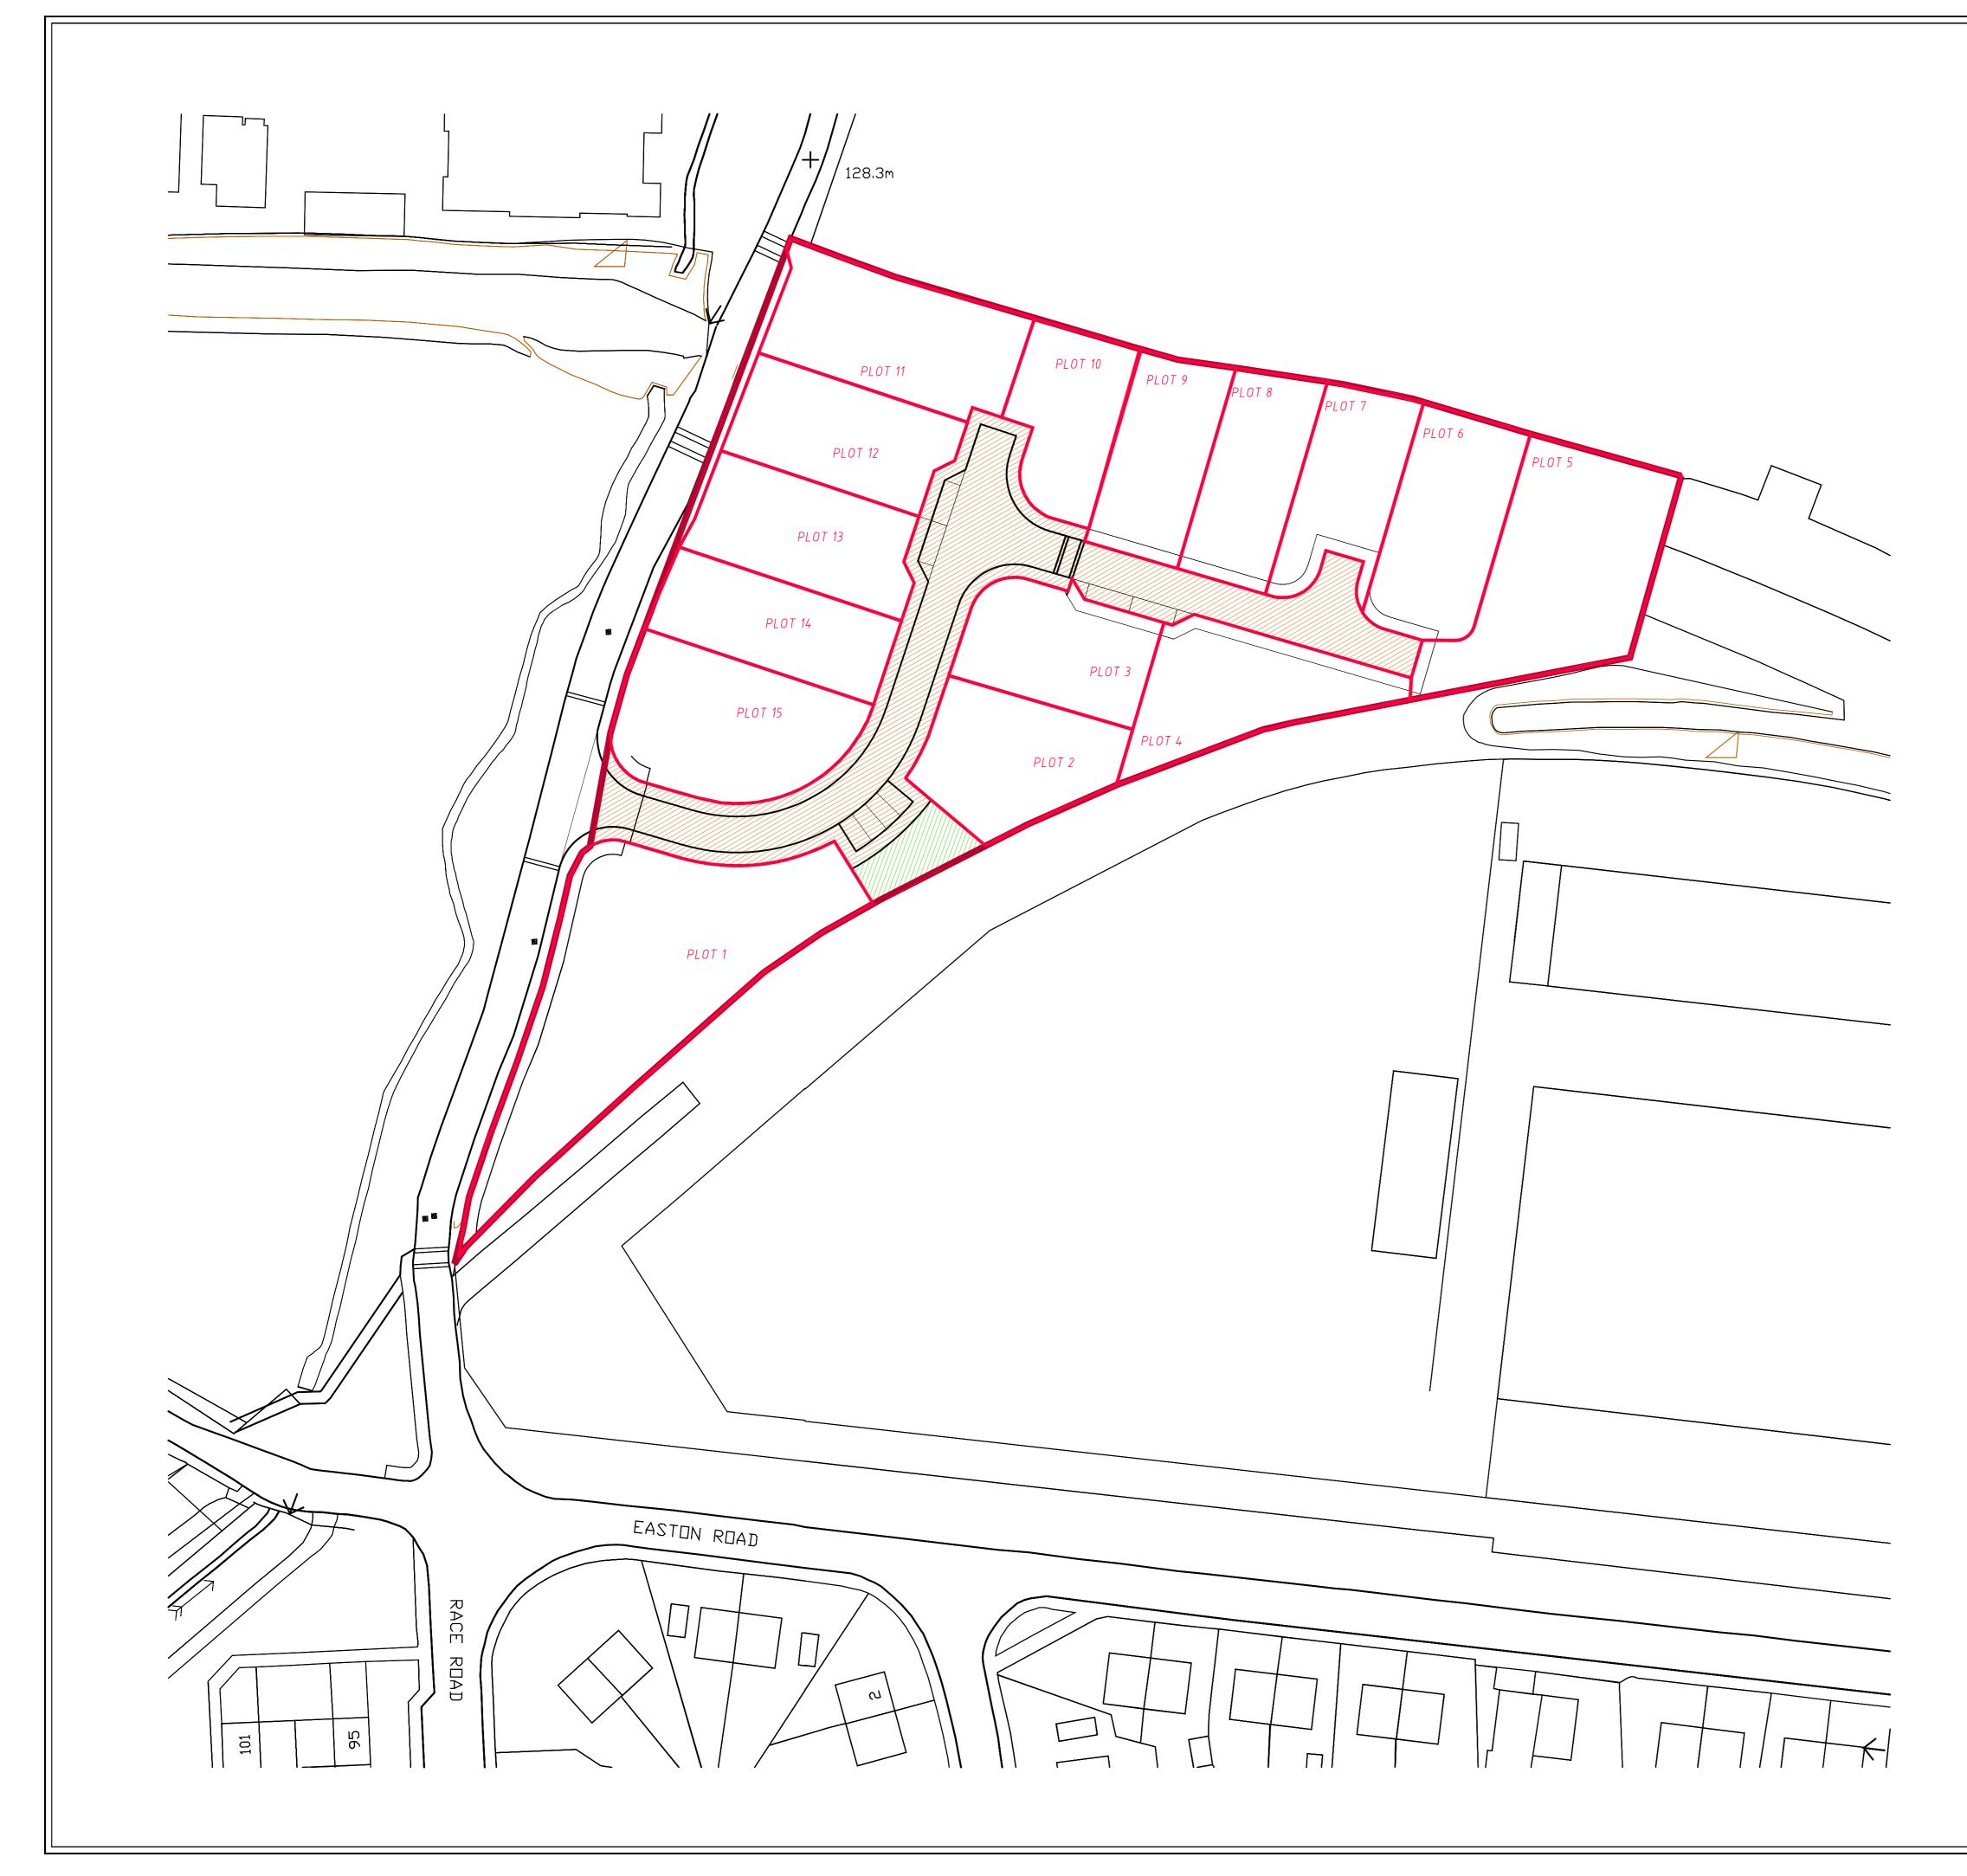

The Development registered under title WLN59478 and plots 1 to 15 within have been DPA approved. *Ross Cairns - 16 May 2023* Ross Cairns (DPA Officer)

| title:                                                                                                                                                        | <sup>title:</sup> Deed of Conditions |      |                 |  |
|---------------------------------------------------------------------------------------------------------------------------------------------------------------|--------------------------------------|------|-----------------|--|
| client:                                                                                                                                                       | Graham Developments                  |      |                 |  |
| project:                                                                                                                                                      |                                      |      |                 |  |
|                                                                                                                                                               | Proposed residential development     |      |                 |  |
|                                                                                                                                                               | Race Road                            |      |                 |  |
|                                                                                                                                                               | Bathgate                             |      |                 |  |
|                                                                                                                                                               |                                      |      |                 |  |
|                                                                                                                                                               |                                      |      |                 |  |
| scale:                                                                                                                                                        | 1:500 (a                             | ) A1 | date:<br>Mar 23 |  |
| drawing number:<br>20/60/DC01A                                                                                                                                |                                      |      |                 |  |
| HARDIE ASSOCIATES Ltd.                                                                                                                                        |                                      |      |                 |  |
| 78 HOPETOUN STREET<br>BATHGATE<br>WEST LOTHIAN<br>EH48 4PD<br>tel: 01506 633979 email : chardie@hardie-associates.co.uk<br>copyright : Hardie Associates Ltd. |                                      |      |                 |  |