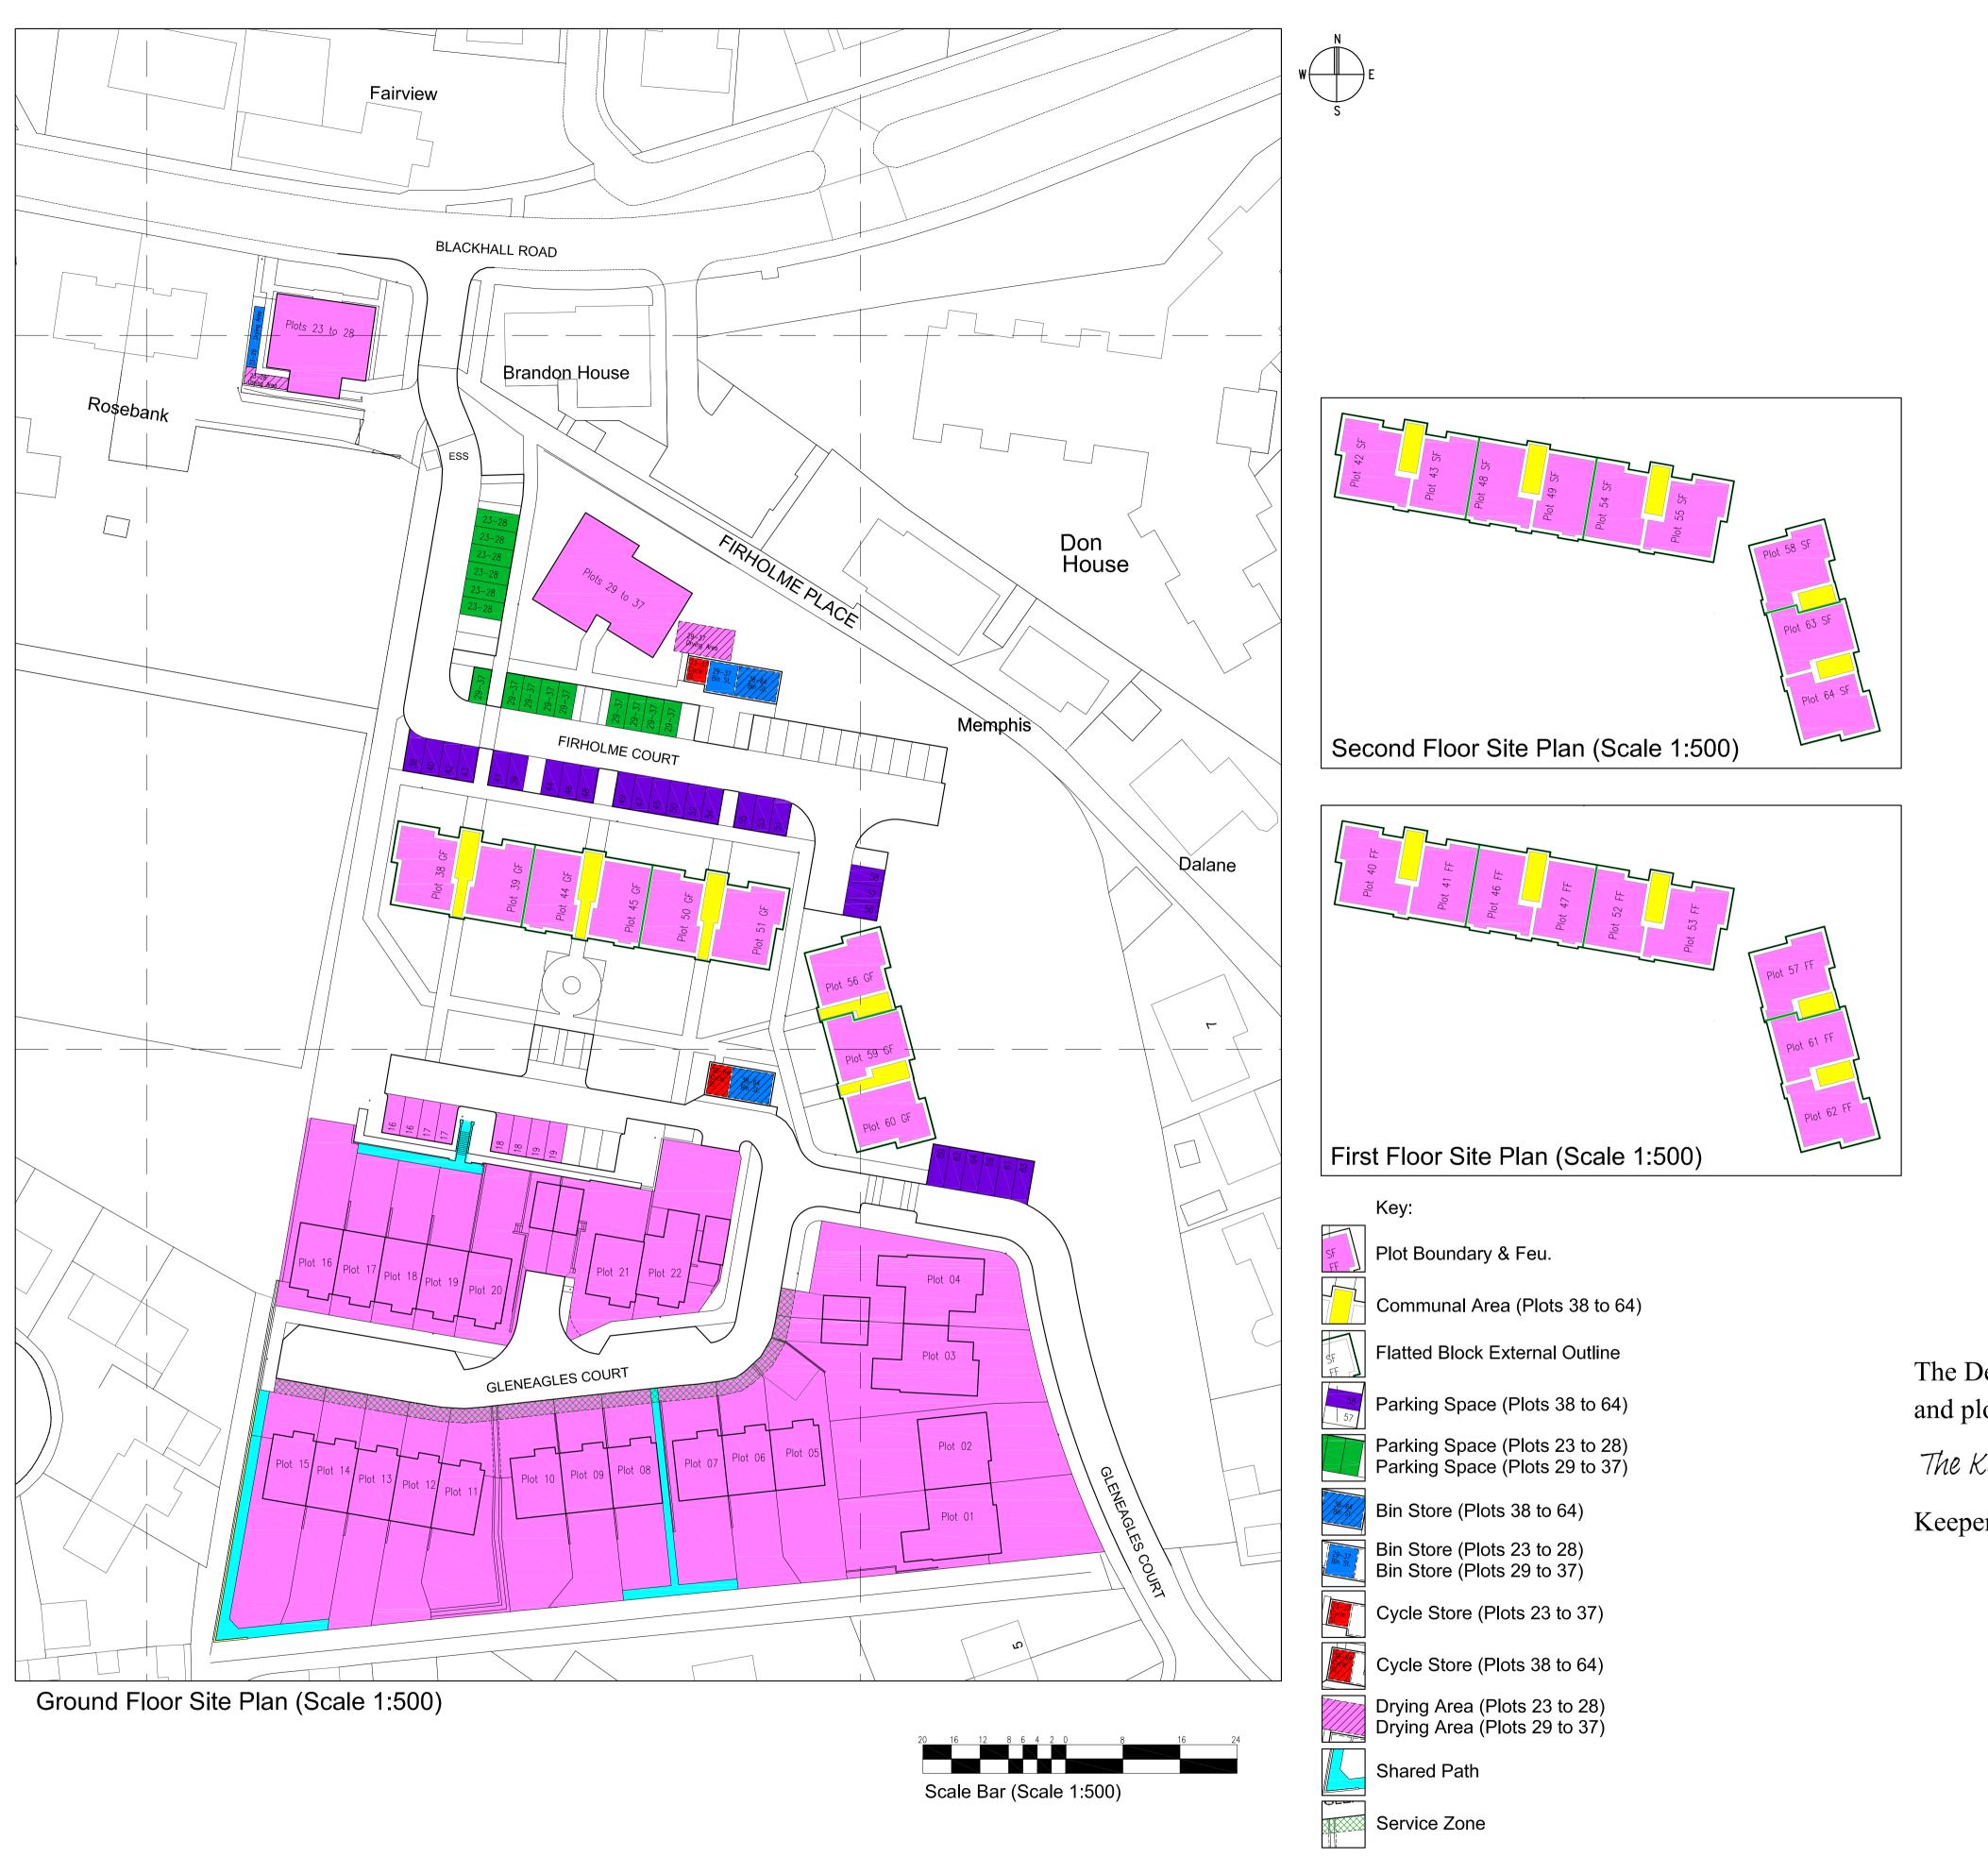

The Development registered under title ABN7005 and plots 1, 10 & 38 to 64 within have been DPA approved.

The Keeper – 15 August 2023

Keeper for the Registers of Scotland

| Plot 01            | 6 Gleneagles Cou | rt, Inverurie, AB51 3WP                                                                                                                         |
|--------------------|------------------|-------------------------------------------------------------------------------------------------------------------------------------------------|
| Plot 02            | •                | rt, Inverurie, AB51 3WP                                                                                                                         |
| Plot 03            |                  | rt, Inverurie, AB51 3WP                                                                                                                         |
|                    |                  |                                                                                                                                                 |
| Plot 04            |                  | rt, Inverurie, AB51 3WP                                                                                                                         |
| Plot 05            |                  | urt, Inverurie, AB51 3WP                                                                                                                        |
| Plot 06            | 11 Gleneagles Co | urt, Inverurie, AB51 3WP                                                                                                                        |
| Plot 07            | 12 Gleneagles Co | urt, Inverurle, AB51 3WP                                                                                                                        |
| Plot 08            | 13 Gleneagles Co | urt, Inverurie, AB51 3WP                                                                                                                        |
| Plot 09            | 14 Gleneagles Co | urt, Inverurie, AB51 3WP                                                                                                                        |
| Plot 10            |                  | urt, Inverurie, AB51 3WP                                                                                                                        |
| Plot 11            |                  | urt, Inverurie, AB51 3WP                                                                                                                        |
| Plot 12            | -                | . ,                                                                                                                                             |
|                    |                  | urt, Inverurie, AB51 3WP                                                                                                                        |
| Plot 13            |                  | urt, Inverurie, AB51 3WP                                                                                                                        |
| Plot 14            |                  | urt, Inverurie, AB51 3WP                                                                                                                        |
| Plot 15            |                  | urt, Inverurie, AB51 3WP                                                                                                                        |
| Plot 16            | 21 Gleneagles Co | urt, Inverurie, AB51 3WP                                                                                                                        |
| Plot 17            | 22 Gleneagles Co | urt, Inverurie, AB51 3WP                                                                                                                        |
| Plot 18            | 23 Gleneagles Co | urt, Inverurie, AB51 3WP                                                                                                                        |
| Plot 19            | 24 Gleneagles Co | urt, Inverurie, AB51 3WP                                                                                                                        |
| Plot 20            |                  | urt, Inverurie, AB51 3WP                                                                                                                        |
| Plot 21            |                  | urt, Inverurie, AB51 3WP                                                                                                                        |
| Plot 22            |                  | urt, Inverune, ABS1 3WP                                                                                                                         |
| FI01 22            | 27 Gleneagles Co | urt, Inverune, Abor SwP                                                                                                                         |
|                    |                  |                                                                                                                                                 |
| PLOT NO.           | FLOOR LEVEL.     | ADDRESS                                                                                                                                         |
| FLATTED B          |                  |                                                                                                                                                 |
| Plot 23            | Ground Floor     | Flat A, 7 Firholme Court, Inverurie, AB51 3ZH                                                                                                   |
| Plot 24            | Ground Floor     | Flat B, 7 Firholme Court, Inverurie, AB51 3ZH                                                                                                   |
| Plot 25            | First Floor      | Flat C, 7 Firholme Court, Inverurie, AB51 3ZH                                                                                                   |
| Plot 26            | First Floor      | Flat D, 7 Firholme Court, Inverurie, AB51 3ZH                                                                                                   |
| Plot 27            | Second Floor     | Flat E, 7 Firholme Court, Inverurie, AB51 3ZH                                                                                                   |
| Plot 28            | Second Floor     | Flat F, 7 Firholme Court, Inverurie, AB51 3ZH                                                                                                   |
| FLATTED B          |                  | riat i , / i monne oourt, inverane, Abor 5211                                                                                                   |
|                    |                  | Flat D. 4 Finkalma Count Inversion ADE4 274                                                                                                     |
| Plot 29            | Ground Floor     | Flat B, 1 Firholme Court, Inverurie, AB51 3ZH                                                                                                   |
| Plot 30            | Ground Floor     | Flat C, 1 Firholme Court, Inverurie, AB51 3ZH                                                                                                   |
| Plot 31            | Ground Floor     | Flat A, 1 Firholme Court, Inverurie, AB51 3ZH                                                                                                   |
| Plot 32            | First Floor      | Flat E, 1 Firholme Court, Inverurie, AB51 3ZH                                                                                                   |
| Plot 33            | First Floor      | Flat F, 1 Firholme Court, Inverurie, AB51 3ZH                                                                                                   |
| Plot 34            | First Floor      | Flat D, 1 Firholme Court, Inverurie, AB51 3ZH                                                                                                   |
| Plot 35            | Second Floor     | Flat H, 1 Firholme Court, Inverurie, AB51 3ZH                                                                                                   |
| Plot 36            | Second Floor     | Flat I, 1 Firholme Court, Inverurie, AB51 3ZH                                                                                                   |
| Plot 37            | Second Floor     | Flat G, 1 Firholme Court, Inverurie, AB51 32H                                                                                                   |
|                    |                  | Flat G, T Finnonne Court, inverune, ABST 52n                                                                                                    |
| FLATTED B          |                  |                                                                                                                                                 |
| Plot 38            | Ground Floor     | Flat A, 6 Firholme Court, Inverurie, AB51 3ZH                                                                                                   |
| Plot 39            | Ground Floor     | Flat B, 6 Firholme Court, Inverurie, AB51 3ZH                                                                                                   |
| Plot 40            | First Floor      | Flat C, 6 Firholme Court, Inverurie, AB51 3ZH                                                                                                   |
| Plot 41            | First Floor      | Flat D, 6 Firholme Court, Inverurie, AB51 3ZH                                                                                                   |
| Plot 42            | Second Floor     | Flat E, 6 Firholme Court, Inverurie, AB51 3ZH                                                                                                   |
| Plot 43            | Second Floor     | Flat F, 6 Firholme Court, Inverurie, AB51 3ZH                                                                                                   |
| FLATTED B          |                  |                                                                                                                                                 |
| Plot 44            | Ground Floor     | Flat A, 5 Firholme Court, Inverurie, AB51 3ZH                                                                                                   |
| Plot 45            | Ground Floor     | Flat B, 5 Firholme Court, Inverurie, AB51 32H                                                                                                   |
|                    |                  |                                                                                                                                                 |
| Plot 46            | First Floor      | Flat C, 5 Firholme Court, Inverurie, AB51 3ZH                                                                                                   |
| Plot 47            | First Floor      | Flat D, 5 Firholme Court, Inverurie, AB51 3ZH                                                                                                   |
| Plot 48            | Second Floor     | Flat E, 5 Firholme Court, Inverurie, AB51 3ZH                                                                                                   |
| Plot 49            | Second Floor     | Flat F, 5 Firholme Court, Inverurie, AB51 3ZH                                                                                                   |
| FLATTED B          | LOCK E           | · · ·                                                                                                                                           |
| Plot 50            | Ground Floor     | Flat A, 4 Firholme Court, Inverurie, AB51 3ZH                                                                                                   |
| Plot 51            | Ground Floor     | Flat B, 4 Firholme Court, Inverurie, AB51 3ZH                                                                                                   |
| Plot 52            | First Floor      | Flat C, 4 Firholme Court, Inverurie, AB51 32H                                                                                                   |
| Plot 52<br>Plot 53 | First Floor      | Flat D, 4 Firholme Court, Inverurie, AB51 32H                                                                                                   |
|                    |                  |                                                                                                                                                 |
| Plot 54            | Second Floor     | Flat E, 4 Firholme Court, Inverurie, AB51 3ZH                                                                                                   |
| Plot 55            | Second Floor     | Flat F, 4 Firholme Court, Inverurie, AB51 3ZH                                                                                                   |
| FLATTED B          |                  |                                                                                                                                                 |
| Plot 56            | Ground Floor     | Flat A, 2 Firholme Court, Inverurie, AB51 3ZH                                                                                                   |
| Plot 57            | First Floor      | Flat B, 2 Firholme Court, Inverurie, AB51 3ZH                                                                                                   |
| Plot 58            | Second Floor     | Flat C, 2 Firholme Court, Inverurie, AB51 3ZH                                                                                                   |
| FLATTED B          |                  |                                                                                                                                                 |
| Plot 59            | Ground Floor     | Flat A, 3 Firholme Court, Inverurie, AB51 3ZH                                                                                                   |
|                    | Ground Floor     | Flat B, 3 Firholme Court, Inverurie, AB51 32H                                                                                                   |
| Plot 60            | First Floor      |                                                                                                                                                 |
| Plot 60<br>Plot 61 | EUST EIGOR       | Flat C, 3 Firholme Court, Inverurle, AB51 3ZH                                                                                                   |
| Plot 61            |                  |                                                                                                                                                 |
| Plot 61<br>Plot 62 | First Floor      | Flat D, 3 Firholme Court, Inverurie, AB51 3ZH                                                                                                   |
| Plot 61            |                  | Flat D, 3 Firholme Court, Inverurie, AB51 3ZH<br>Flat E, 3 Firholme Court, Inverurie, AB51 3ZH<br>Flat F, 3 Firholme Court, Inverurie, AB51 3ZH |

Subject: Plots 38 to 64, Deed Plan Blackhall South Residential Housing Development, Inverurie, Aberdeenshire LAS22016 / DP38-64 (A1) - Rev. C Aug 2023