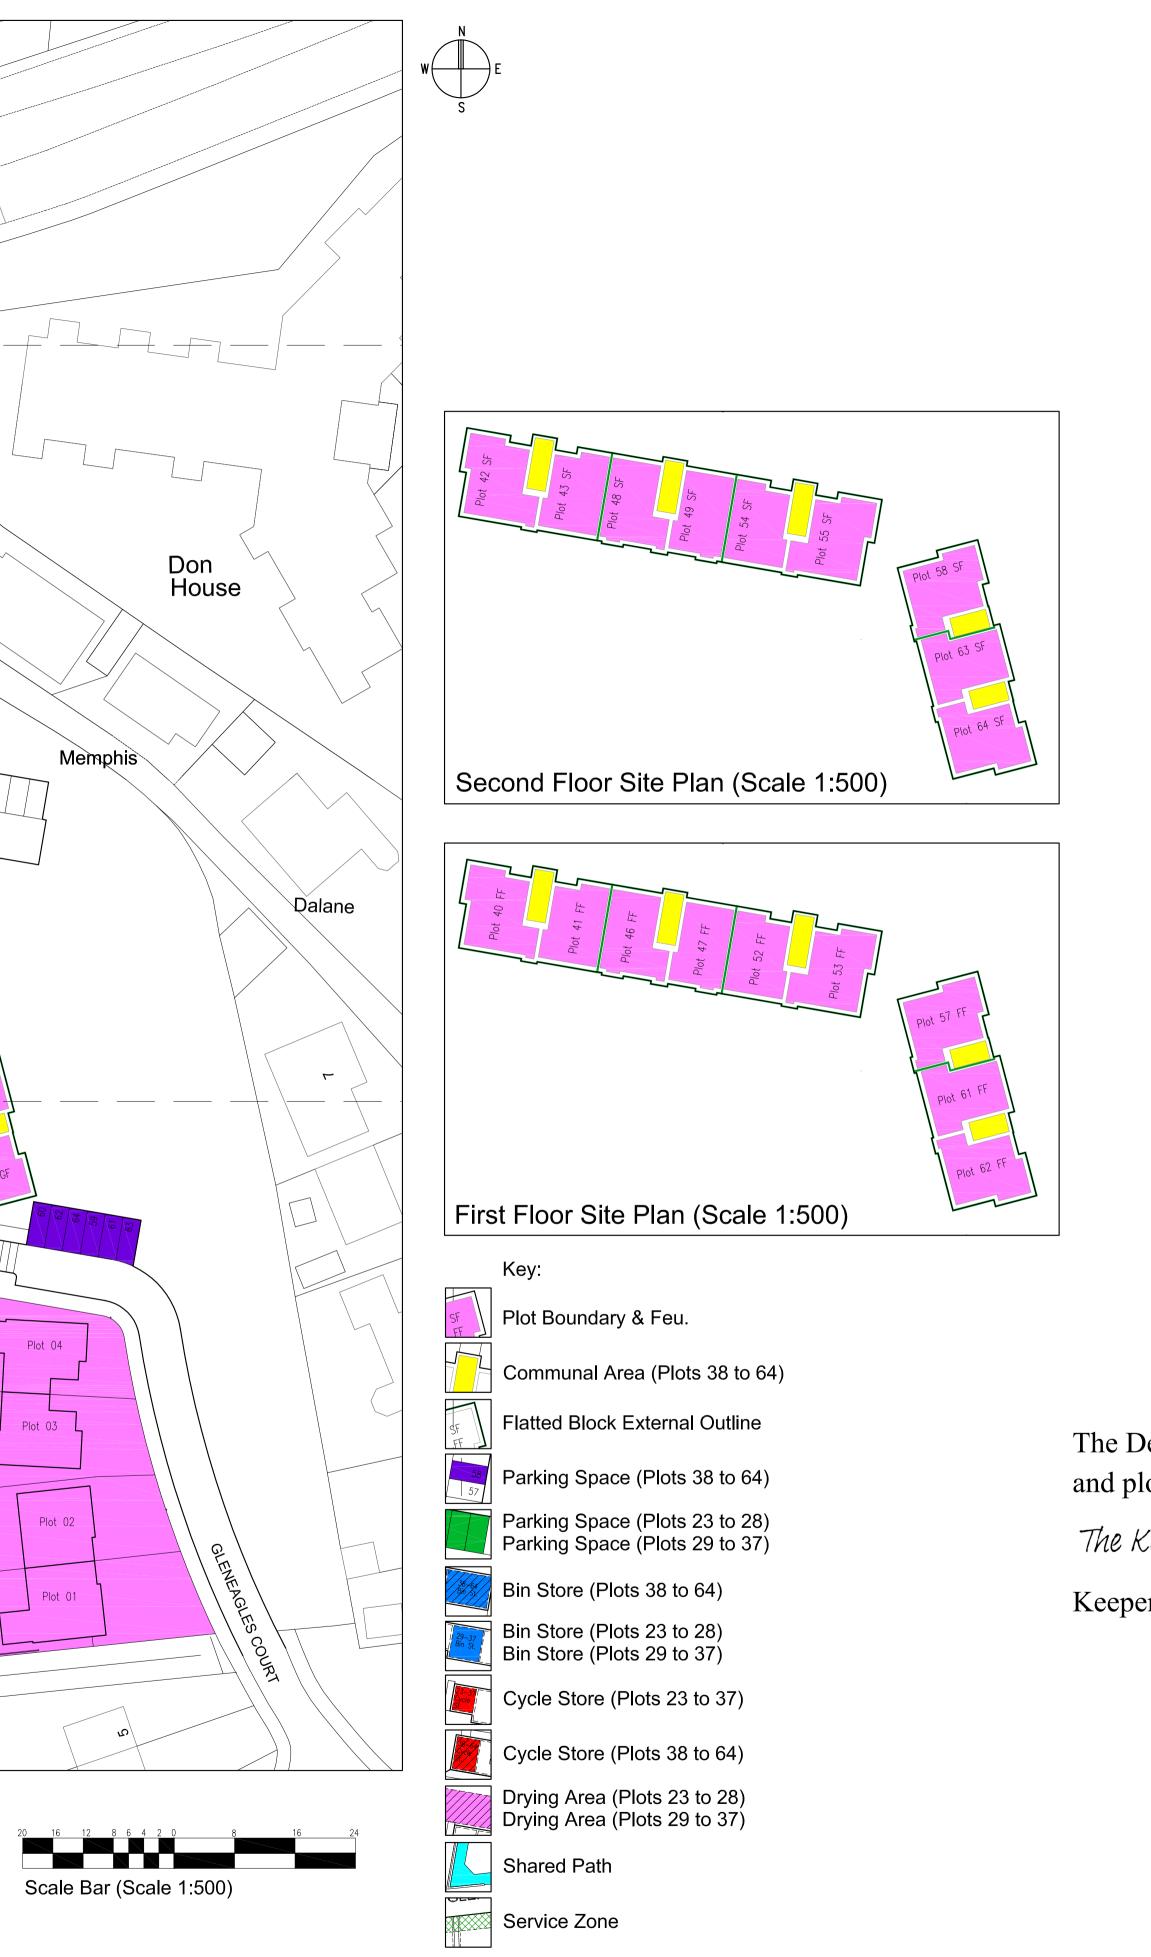

The Development registered under title ABN7005 and plots 1, 10 & 38 to 64 within have been DPA approved.

The Keeper – 15 August 2023

Keeper for the Registers of Scotland

| Plot 01            | 6 Gleneagles Cou | rt, Inverurie, AB51 3WP                                                                                                                         |
|--------------------|------------------|-------------------------------------------------------------------------------------------------------------------------------------------------|
| Plot 02            | •                | rt, Inverurie, AB51 3WP                                                                                                                         |
| Plot 03            |                  | rt, Inverurie, AB51 3WP                                                                                                                         |
|                    |                  |                                                                                                                                                 |
| Plot 04            |                  | rt, Inverurie, AB51 3WP                                                                                                                         |
| Plot 05            |                  | urt, Inverurie, AB51 3WP                                                                                                                        |
| Plot 06            | 11 Gleneagles Co | urt, Inverurie, AB51 3WP                                                                                                                        |
| Plot 07            | 12 Gleneagles Co | urt, Inverurle, AB51 3WP                                                                                                                        |
| Plot 08            | 13 Gleneagles Co | urt, Inverurie, AB51 3WP                                                                                                                        |
| Plot 09            | 14 Gleneagles Co | urt, Inverurie, AB51 3WP                                                                                                                        |
| Plot 10            |                  | urt, Inverurie, AB51 3WP                                                                                                                        |
| Plot 11            |                  | urt, Inverurie, AB51 3WP                                                                                                                        |
| Plot 12            | -                | . ,                                                                                                                                             |
|                    |                  | urt, Inverurie, AB51 3WP                                                                                                                        |
| Plot 13            |                  | urt, Inverurie, AB51 3WP                                                                                                                        |
| Plot 14            |                  | urt, Inverurie, AB51 3WP                                                                                                                        |
| Plot 15            |                  | urt, Inverurie, AB51 3WP                                                                                                                        |
| Plot 16            | 21 Gleneagles Co | urt, Inverurie, AB51 3WP                                                                                                                        |
| Plot 17            | 22 Gleneagles Co | urt, Inverurie, AB51 3WP                                                                                                                        |
| Plot 18            | 23 Gleneagles Co | urt, Inverurie, AB51 3WP                                                                                                                        |
| Plot 19            | 24 Gleneagles Co | urt, Inverurie, AB51 3WP                                                                                                                        |
| Plot 20            |                  | urt, Inverurie, AB51 3WP                                                                                                                        |
| Plot 21            |                  | urt, Inverurie, AB51 3WP                                                                                                                        |
| Plot 22            |                  | urt, Inverune, ABS1 3WP                                                                                                                         |
| FI01 22            | 27 Gleneagles Co | urt, Inverune, Abor SwP                                                                                                                         |
|                    |                  |                                                                                                                                                 |
| PLOT NO.           | FLOOR LEVEL.     | ADDRESS                                                                                                                                         |
| FLATTED B          |                  |                                                                                                                                                 |
| Plot 23            | Ground Floor     | Flat A, 7 Firholme Court, Inverurie, AB51 3ZH                                                                                                   |
| Plot 24            | Ground Floor     | Flat B, 7 Firholme Court, Inverurie, AB51 3ZH                                                                                                   |
| Plot 25            | First Floor      | Flat C, 7 Firholme Court, Inverurie, AB51 3ZH                                                                                                   |
| Plot 26            | First Floor      | Flat D, 7 Firholme Court, Inverurie, AB51 3ZH                                                                                                   |
| Plot 27            | Second Floor     | Flat E, 7 Firholme Court, Inverurie, AB51 3ZH                                                                                                   |
| Plot 28            | Second Floor     | Flat F, 7 Firholme Court, Inverurie, AB51 3ZH                                                                                                   |
| FLATTED B          |                  | riat i , / i monne oourt, inverane, Abor 5211                                                                                                   |
|                    |                  | Flat D. 4 Finkalma Count Inversion ADE4 274                                                                                                     |
| Plot 29            | Ground Floor     | Flat B, 1 Firholme Court, Inverurie, AB51 3ZH                                                                                                   |
| Plot 30            | Ground Floor     | Flat C, 1 Firholme Court, Inverurie, AB51 3ZH                                                                                                   |
| Plot 31            | Ground Floor     | Flat A, 1 Firholme Court, Inverurie, AB51 3ZH                                                                                                   |
| Plot 32            | First Floor      | Flat E, 1 Firholme Court, Inverurie, AB51 3ZH                                                                                                   |
| Plot 33            | First Floor      | Flat F, 1 Firholme Court, Inverurie, AB51 3ZH                                                                                                   |
| Plot 34            | First Floor      | Flat D, 1 Firholme Court, Inverurie, AB51 3ZH                                                                                                   |
| Plot 35            | Second Floor     | Flat H, 1 Firholme Court, Inverurie, AB51 3ZH                                                                                                   |
| Plot 36            | Second Floor     | Flat I, 1 Firholme Court, Inverurie, AB51 3ZH                                                                                                   |
| Plot 37            | Second Floor     | Flat G, 1 Firholme Court, Inverurie, AB51 32H                                                                                                   |
|                    |                  | Flat G, T Finnonne Court, inverune, ABST 52n                                                                                                    |
| FLATTED B          |                  |                                                                                                                                                 |
| Plot 38            | Ground Floor     | Flat A, 6 Firholme Court, Inverurie, AB51 3ZH                                                                                                   |
| Plot 39            | Ground Floor     | Flat B, 6 Firholme Court, Inverurie, AB51 3ZH                                                                                                   |
| Plot 40            | First Floor      | Flat C, 6 Firholme Court, Inverurie, AB51 3ZH                                                                                                   |
| Plot 41            | First Floor      | Flat D, 6 Firholme Court, Inverurie, AB51 3ZH                                                                                                   |
| Plot 42            | Second Floor     | Flat E, 6 Firholme Court, Inverurie, AB51 3ZH                                                                                                   |
| Plot 43            | Second Floor     | Flat F, 6 Firholme Court, Inverurie, AB51 3ZH                                                                                                   |
| FLATTED B          |                  |                                                                                                                                                 |
| Plot 44            | Ground Floor     | Flat A, 5 Firholme Court, Inverurie, AB51 3ZH                                                                                                   |
| Plot 45            | Ground Floor     | Flat B, 5 Firholme Court, Inverurie, AB51 32H                                                                                                   |
|                    |                  |                                                                                                                                                 |
| Plot 46            | First Floor      | Flat C, 5 Firholme Court, Inverurie, AB51 3ZH                                                                                                   |
| Plot 47            | First Floor      | Flat D, 5 Firholme Court, Inverurie, AB51 3ZH                                                                                                   |
| Plot 48            | Second Floor     | Flat E, 5 Firholme Court, Inverurie, AB51 3ZH                                                                                                   |
| Plot 49            | Second Floor     | Flat F, 5 Firholme Court, Inverurie, AB51 3ZH                                                                                                   |
| FLATTED B          | LOCK E           | · · ·                                                                                                                                           |
| Plot 50            | Ground Floor     | Flat A, 4 Firholme Court, Inverurie, AB51 3ZH                                                                                                   |
| Plot 51            | Ground Floor     | Flat B, 4 Firholme Court, Inverurie, AB51 3ZH                                                                                                   |
| Plot 52            | First Floor      | Flat C, 4 Firholme Court, Inverurie, AB51 32H                                                                                                   |
| Plot 52<br>Plot 53 | First Floor      | Flat D, 4 Firholme Court, Inverurie, AB51 32H                                                                                                   |
|                    |                  |                                                                                                                                                 |
| Plot 54            | Second Floor     | Flat E, 4 Firholme Court, Inverurie, AB51 3ZH                                                                                                   |
| Plot 55            | Second Floor     | Flat F, 4 Firholme Court, Inverurie, AB51 3ZH                                                                                                   |
| FLATTED B          |                  |                                                                                                                                                 |
| Plot 56            | Ground Floor     | Flat A, 2 Firholme Court, Inverurie, AB51 3ZH                                                                                                   |
| Plot 57            | First Floor      | Flat B, 2 Firholme Court, Inverurie, AB51 3ZH                                                                                                   |
| Plot 58            | Second Floor     | Flat C, 2 Firholme Court, Inverurie, AB51 3ZH                                                                                                   |
| FLATTED B          |                  |                                                                                                                                                 |
| Plot 59            | Ground Floor     | Flat A, 3 Firholme Court, Inverurie, AB51 3ZH                                                                                                   |
|                    | Ground Floor     | Flat B, 3 Firholme Court, Inverurie, AB51 32H                                                                                                   |
| Plot 60            | First Floor      |                                                                                                                                                 |
| Plot 60<br>Plot 61 | EUST EIGOR       | Flat C, 3 Firholme Court, Inverurle, AB51 3ZH                                                                                                   |
| Plot 61            |                  |                                                                                                                                                 |
| Plot 61<br>Plot 62 | First Floor      | Flat D, 3 Firholme Court, Inverurie, AB51 3ZH                                                                                                   |
| Plot 61            |                  | Flat D, 3 Firholme Court, Inverurie, AB51 3ZH<br>Flat E, 3 Firholme Court, Inverurie, AB51 3ZH<br>Flat F, 3 Firholme Court, Inverurie, AB51 3ZH |

Subject: Plots 38 to 64, Deed Plan Blackhall South Residential Housing Development, Inverurie, Aberdeenshire LAS22016 / DP38-64 (A1) - Rev. C Aug 2023