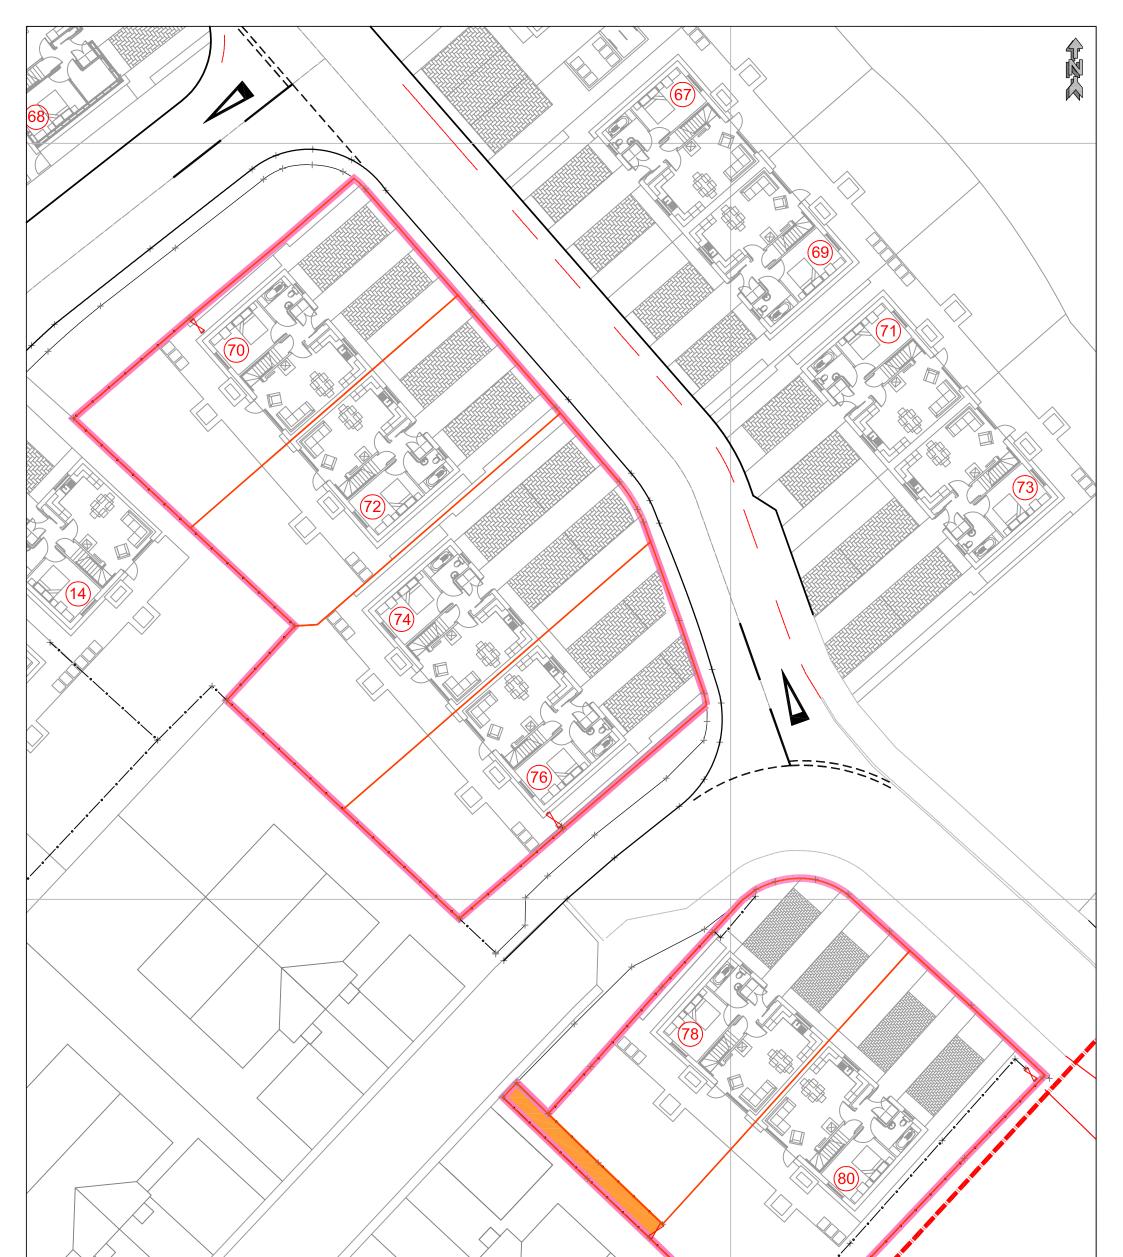

The development areas registered under title INV13246 ans shown outlined in red have been DPA approved by:

S Pardue – 20th December 2016

Stuart Pardue (DPA Officer)

| Cilent:                   | Sile Layout:               | Drawn By: Checked By: St | urveyed By | Drawing Scale:    |                                                                                                                                                             | Drawing Status:                                    |
|---------------------------|----------------------------|--------------------------|------------|-------------------|-------------------------------------------------------------------------------------------------------------------------------------------------------------|----------------------------------------------------|
| Highland Housing Alliance | Title Plan                 | GCN KGT J                | JAS        | 1 : 250 @ A3      | COMPRAN                                                                                                                                                     | FOR APPROVAL                                       |
| Castle Heather            | Plot 70/72/74/76/78/80     | Surveyed Date:           |            | Drawing No:       |                                                                                                                                                             | FOR ISSUE                                          |
| Inverness<br>IV2 6AA      | Balgate Mill<br>Kiltarlity | Surveyed Date.           |            | Drawing No.       | LAND & BUILDING SURVEYING HYDROGRAPHIC SURVEYING                                                                                                            |                                                    |
|                           | Kitainty                   | 14/09/2016               |            | CTCH-1697-004     | SETTING OUT ENGINEERS VOLUMETRIC SURVEVING<br>CIVIL ENGINEERING DESIGN DIMENSIONAL CONTROL SURVEVING<br>LASER SCANNING SERVICES AUTOCAD DRAUGHTING SERVICES |                                                    |
|                           |                            | Drawing Date:            |            | Our Job Ref: Rev: | TORE OFFICE Inverteest Office ADDITIONAL CONTACT_INFO<br>FOINAVEN FIRST FLOOR E-mail: chent@caintechild.com<br>TORE 1000000000000000000000000000000000000   | Levels are in metres and<br>are to Ordnance Datum. |
|                           |                            | 21/11/2016               |            | J1697             | MUIR OF ORD INVERNESS<br>ROSS SHIRE IVI ISU WEBSITE<br>IVO 75D http://www.caintechltd.com<br>Tel: 01463 811400 Tel: 01463 719623                            | Co-ordinates are to National Grid. (GPS Network)   |