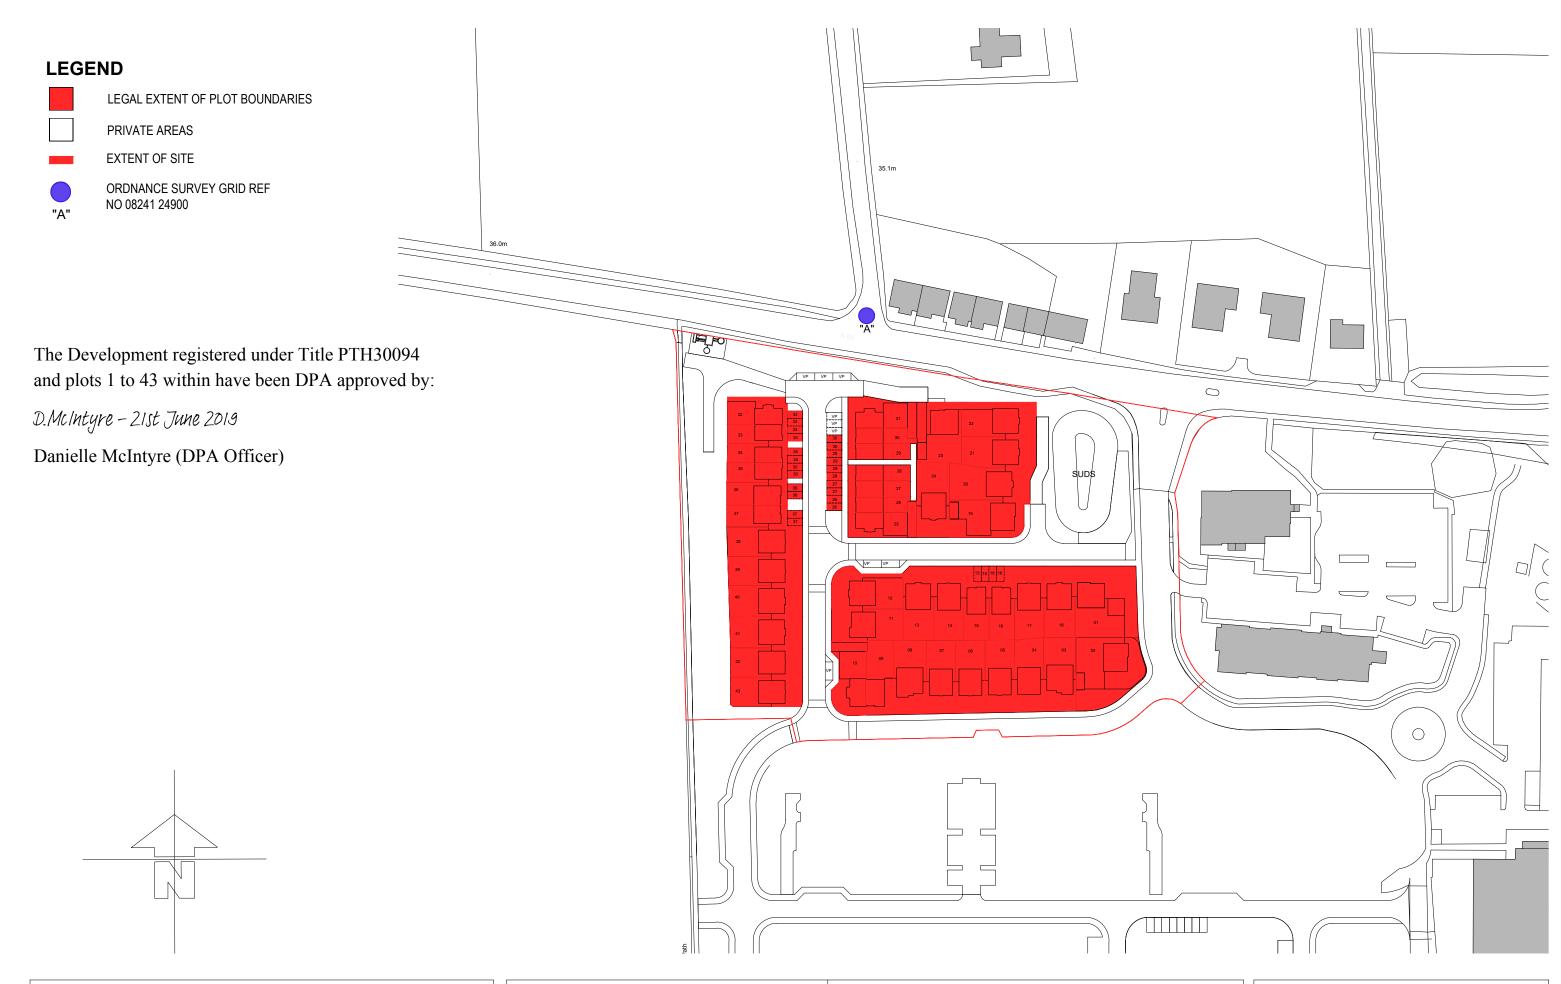

## Huntingtower, Perth

WARNING TO HOUSE-PURCHASERS.

Buyers are warned that this is a working drawing and the contents of this drawing may be subject to change during the progress of the build process. The layout, form, content and dimensions specified are included for general guidance only. The finishes or features shown may after in respect of individual properties. Whilst we make every effort to ensure our drawings are up to date there may from time to time be an unavoidable delay in updating these due to changes in regulations and/or re-planning. Purchasers are advised to check with the Sales Adviser whether any afterations have been made to his drawing. The contents of this drawing do not constitute a contract, part of any contract or warranty unless specifically incorporated into the contract. They should not be relied upon for the purposes of entering into a contract to purchase any property.

| DPA LAYOUT |            |            |             |
|------------|------------|------------|-------------|
| DATE       | 27/03/2019 |            |             |
| DRAWN BY   | BM         | H7732 L 01 |             |
| CHECKED BY |            |            |             |
| REVISION   | B          | SCALE      | 1:1250 @ A3 |

| RAWING REVISIONS |          |                                  |  |  |
|------------------|----------|----------------------------------|--|--|
|                  | 27/05/19 | DRAWING UPDATED TO REFLECT       |  |  |
|                  |          | ADOPTED ROADS AND FOOTPATHS      |  |  |
|                  | 06/06/19 | SERVICE ROAD AT SUDS UPDATED     |  |  |
|                  | 20/06/19 | TITLES TO PLOTS 31 & 32 LIPDATED |  |  |