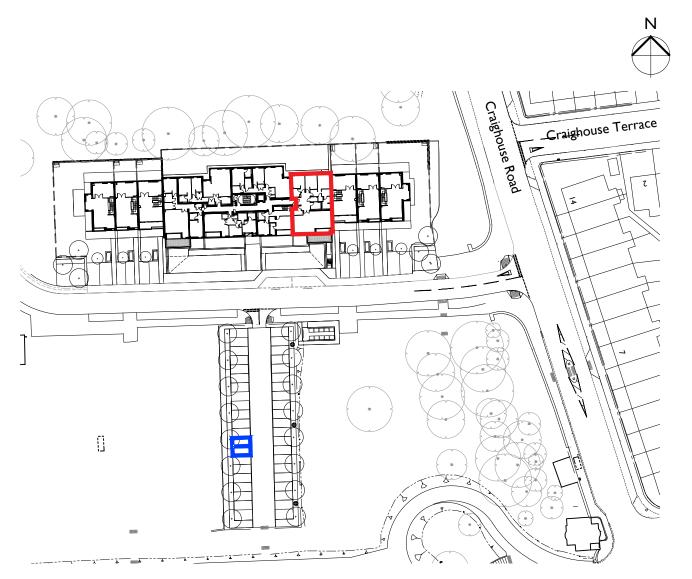

The Development registered under title MID134048 and plots T01 to T05 and A01 to A26 within have been DPA approved by:

Craig McFadden – 30 October 2019

## Craig McFadden (DPA Officer)





Plot A01 Plan (Ground Floor) 1:100









Plot A02 Plan (First Floor) 1:100



Plot A02 Plan (Ground Floor) 1:100









Plot A03 Plan (Ground Floor) 1:100







Deed Plan 1:1000



Plot A04 Plan (Ground Floor) 1:100





Deed Plan 1:1000













Plot A07 Plan (First Floor) 1:100









Plot A08 Plan (First Floor) 1:100









Plot A09 Plan (First Floor) 1:100















Bood Fidir 1.10

Plot A12 Plan (Second Floor) 1:100









Plot A13 Plan (Third Floor) 1:100



Plot A13 Plan (Second Floor) 1:100









Plot A14 Plan (Second Floor) 1:100







Deed Plan 1:1000

Plot A15 Plan (Second Floor) 1:100







Deed Plan 1:1000





Plan (Second Floor) 1:100









Plot A18 Plan (Third Floor) 1:100









Plot A19 Plan (Third Floor) 1:100









Plot A20 Plan (Third Floor) 1:100





Deed Plan 1:1000













## dwg no (LE)023

revision

Α

Notes

- ion with the specification and all relevant







Ν





Plot A25 Plan (Fourth Floor) 1:100









Deed Plan 1:1000









Plot T01 Plan (Ground Floor) 1:200