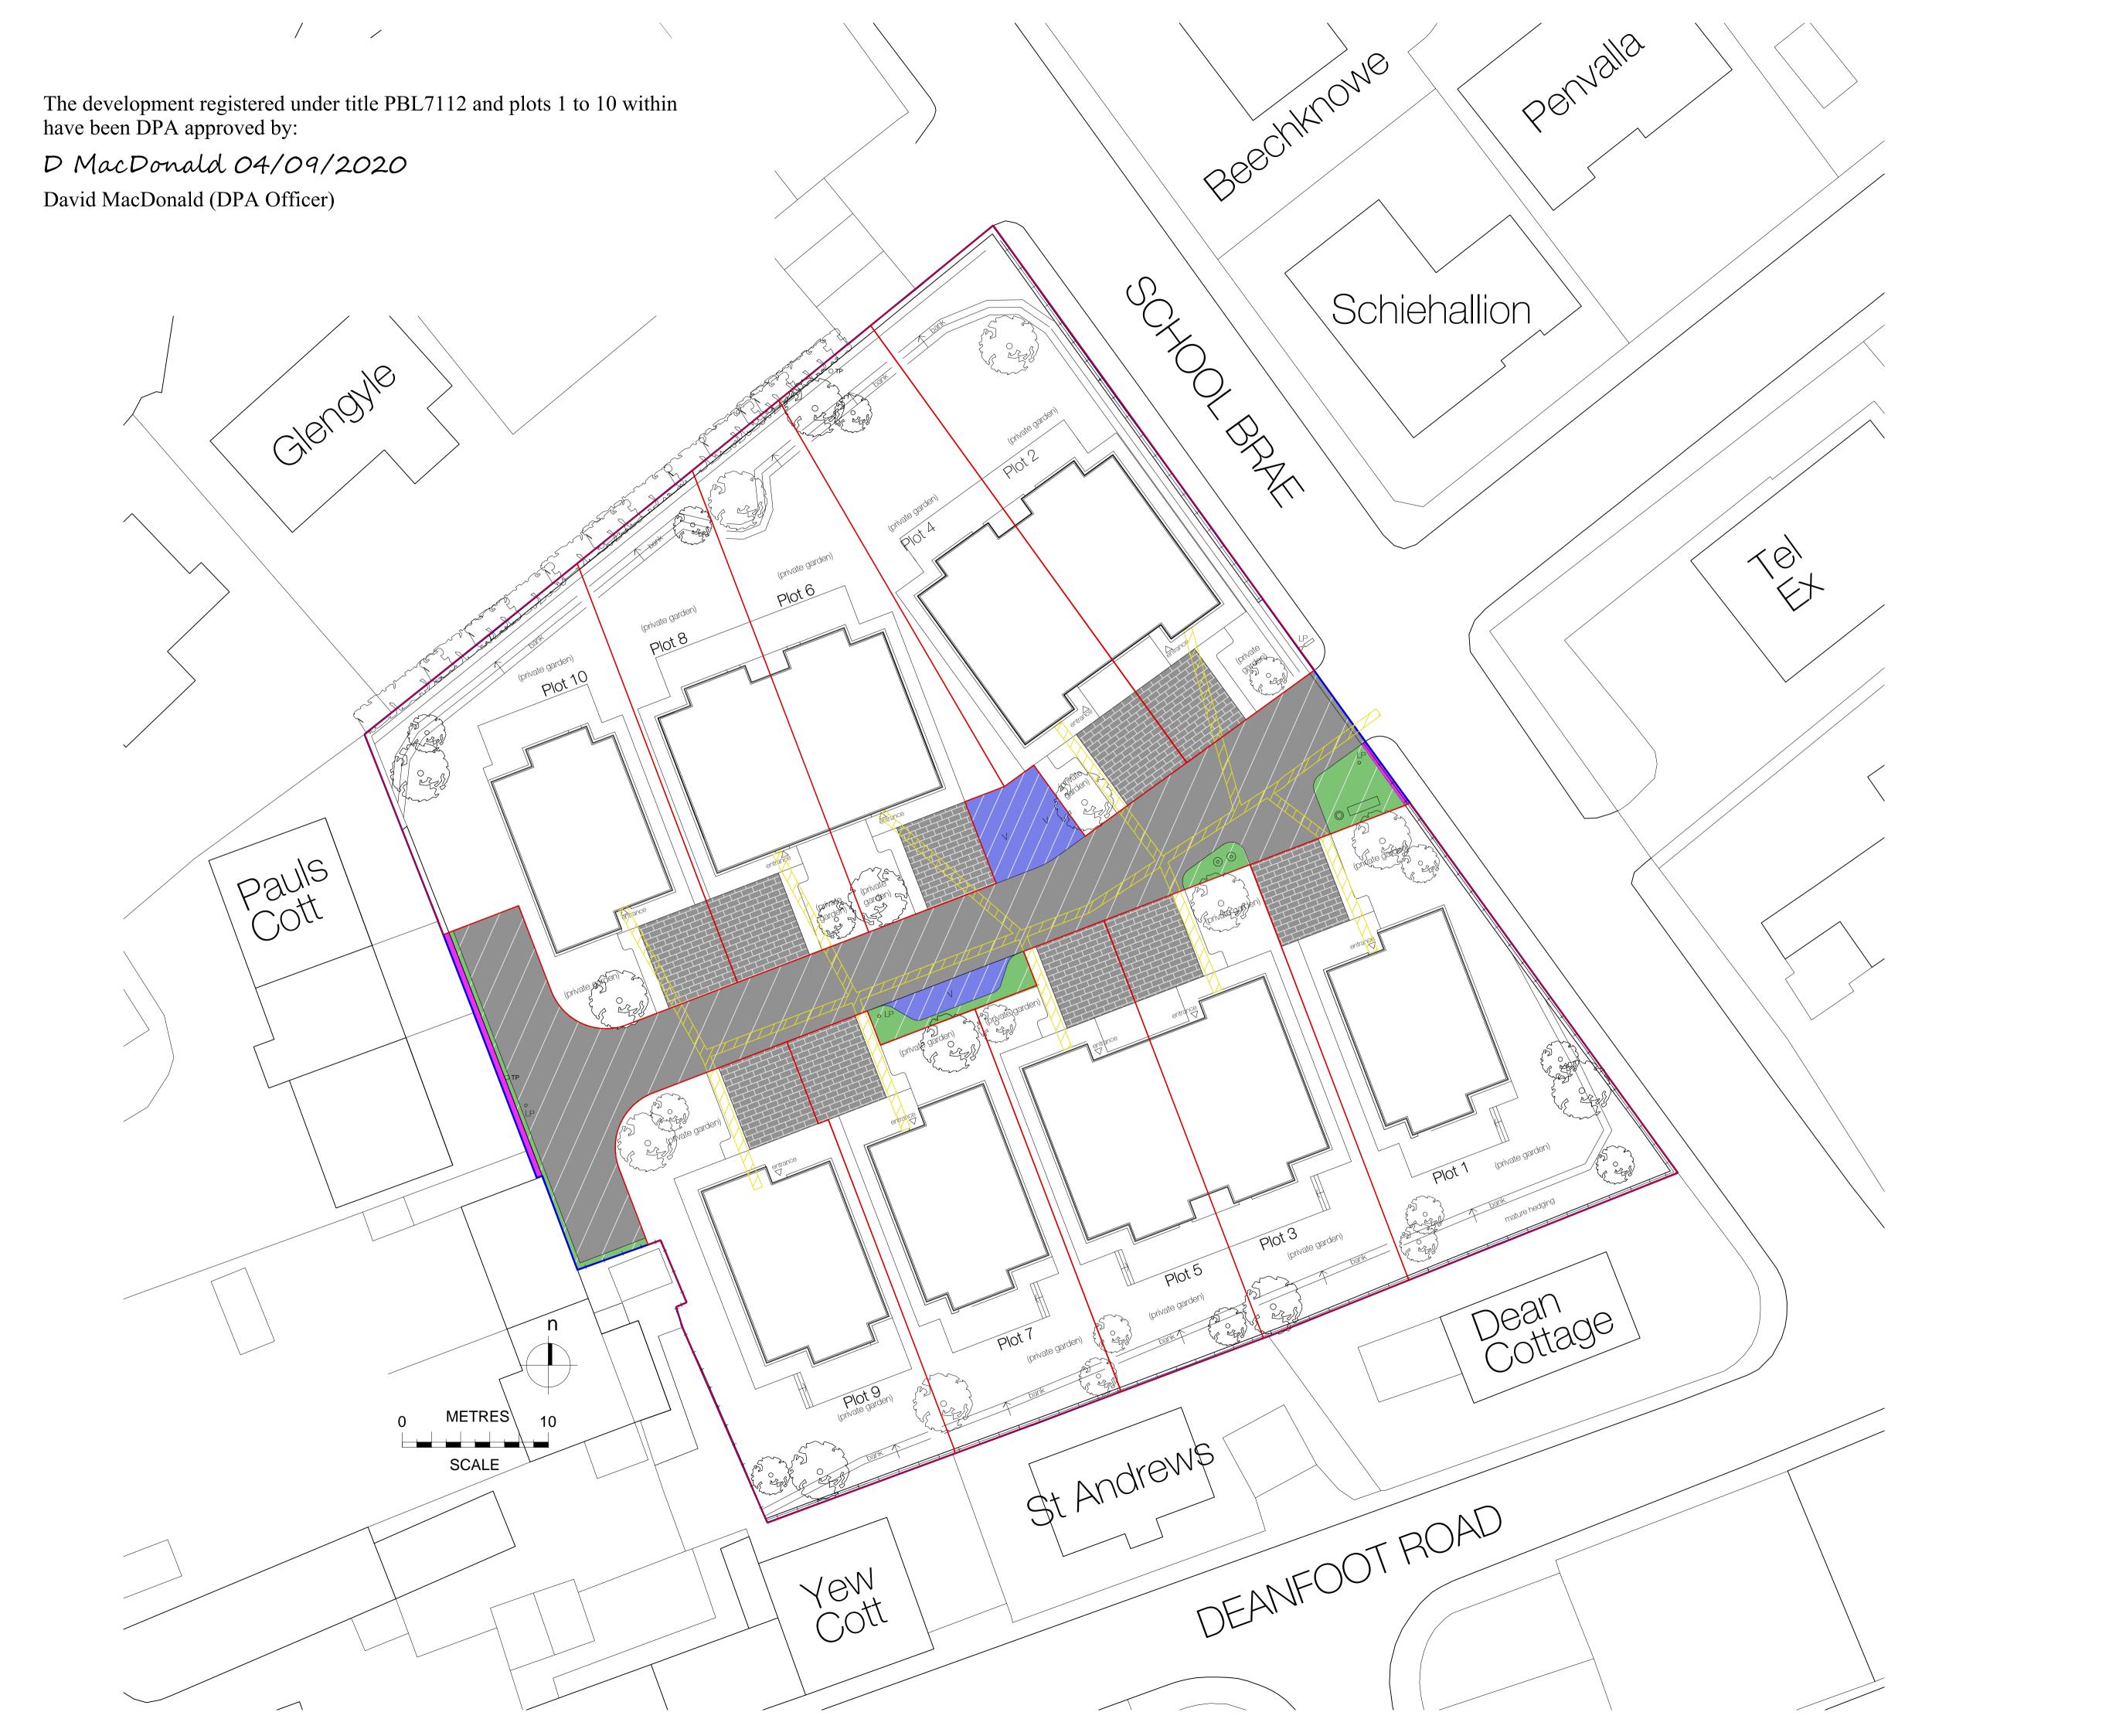

Site Boundary

Plot Boundary

Road (Shared Surface)

Allocated Parking Bays

Common Landscape

Visitor Parking

Service Strip

Common WallsBoundary Features

LP o Lamp Post

Telephone Pole

**RevA 2020 08 13** Hatches in Key amended, additional steps at the rear of properties removed. FH

Development Plan Approval

Do not scale from this drawing

Project Residential Development at School Brae, West Linton

Drawing Development Plan Title

M

MORGAN MCDONNELL

5 Advocate's Close Edinburgh EH1 1ND T 0131 332 4200 E mail@morganmcdonnell.co.uk

| Date    | 2020 06 28 | Scale    | 1:200<br>@ A1 |
|---------|------------|----------|---------------|
| Job no. | P14-029    | Dwg. no. | L(LE)001      |