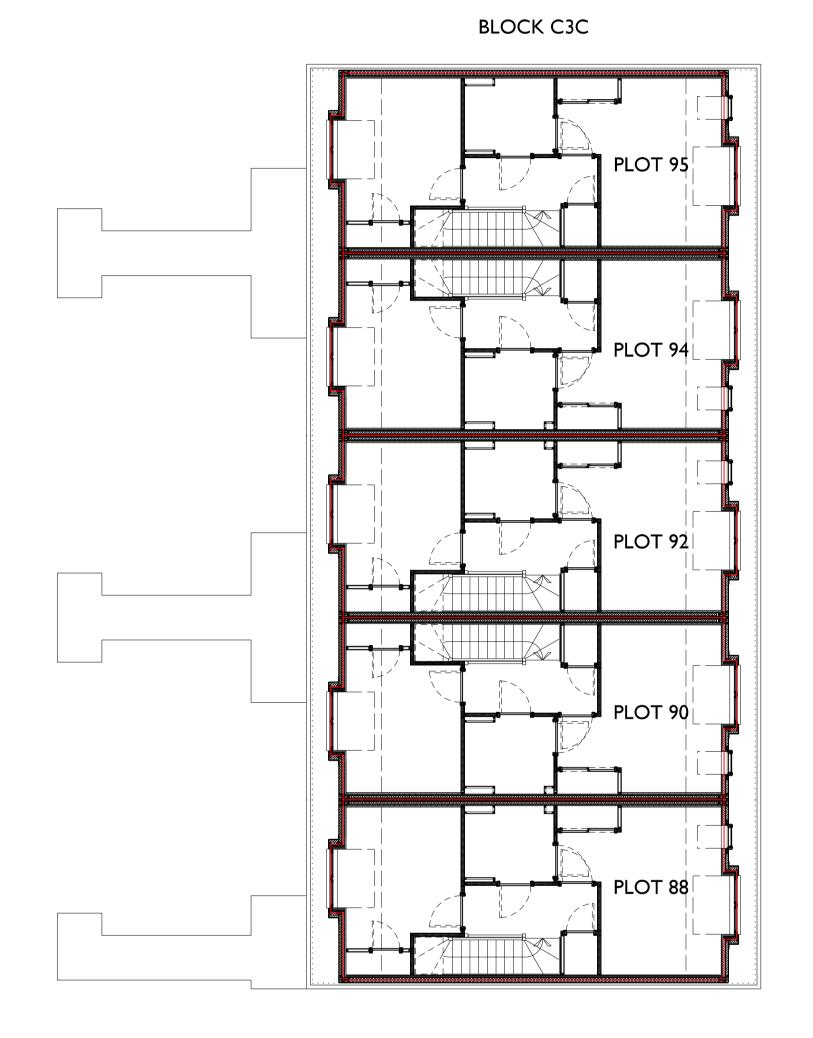

DRG No: L(DPA)C3\_I00

REV. No:

DRAWN: NN

AMENDMENTS:

BLOCK C3 - FIRST FLOOR PLAN

P + H

PATIENCE and HIGHMORE Architects

QUADRANT 17 BERNARD STREET EDINBURGH EH6 6PW

TEL. 0131 555 0644
E-MAIL: mail @ patienceandhighmore.com

SCALE: I:100@AI DATE: MAR'2I

JOB No: 1905 DRG No: L(DPA)C3\_101

DRAWN: NN REV. No: --

DRAWING TITLE:

STATUS:

BLOCK C3 - SECOND FLOOR PLAN

AMENDMENTS: