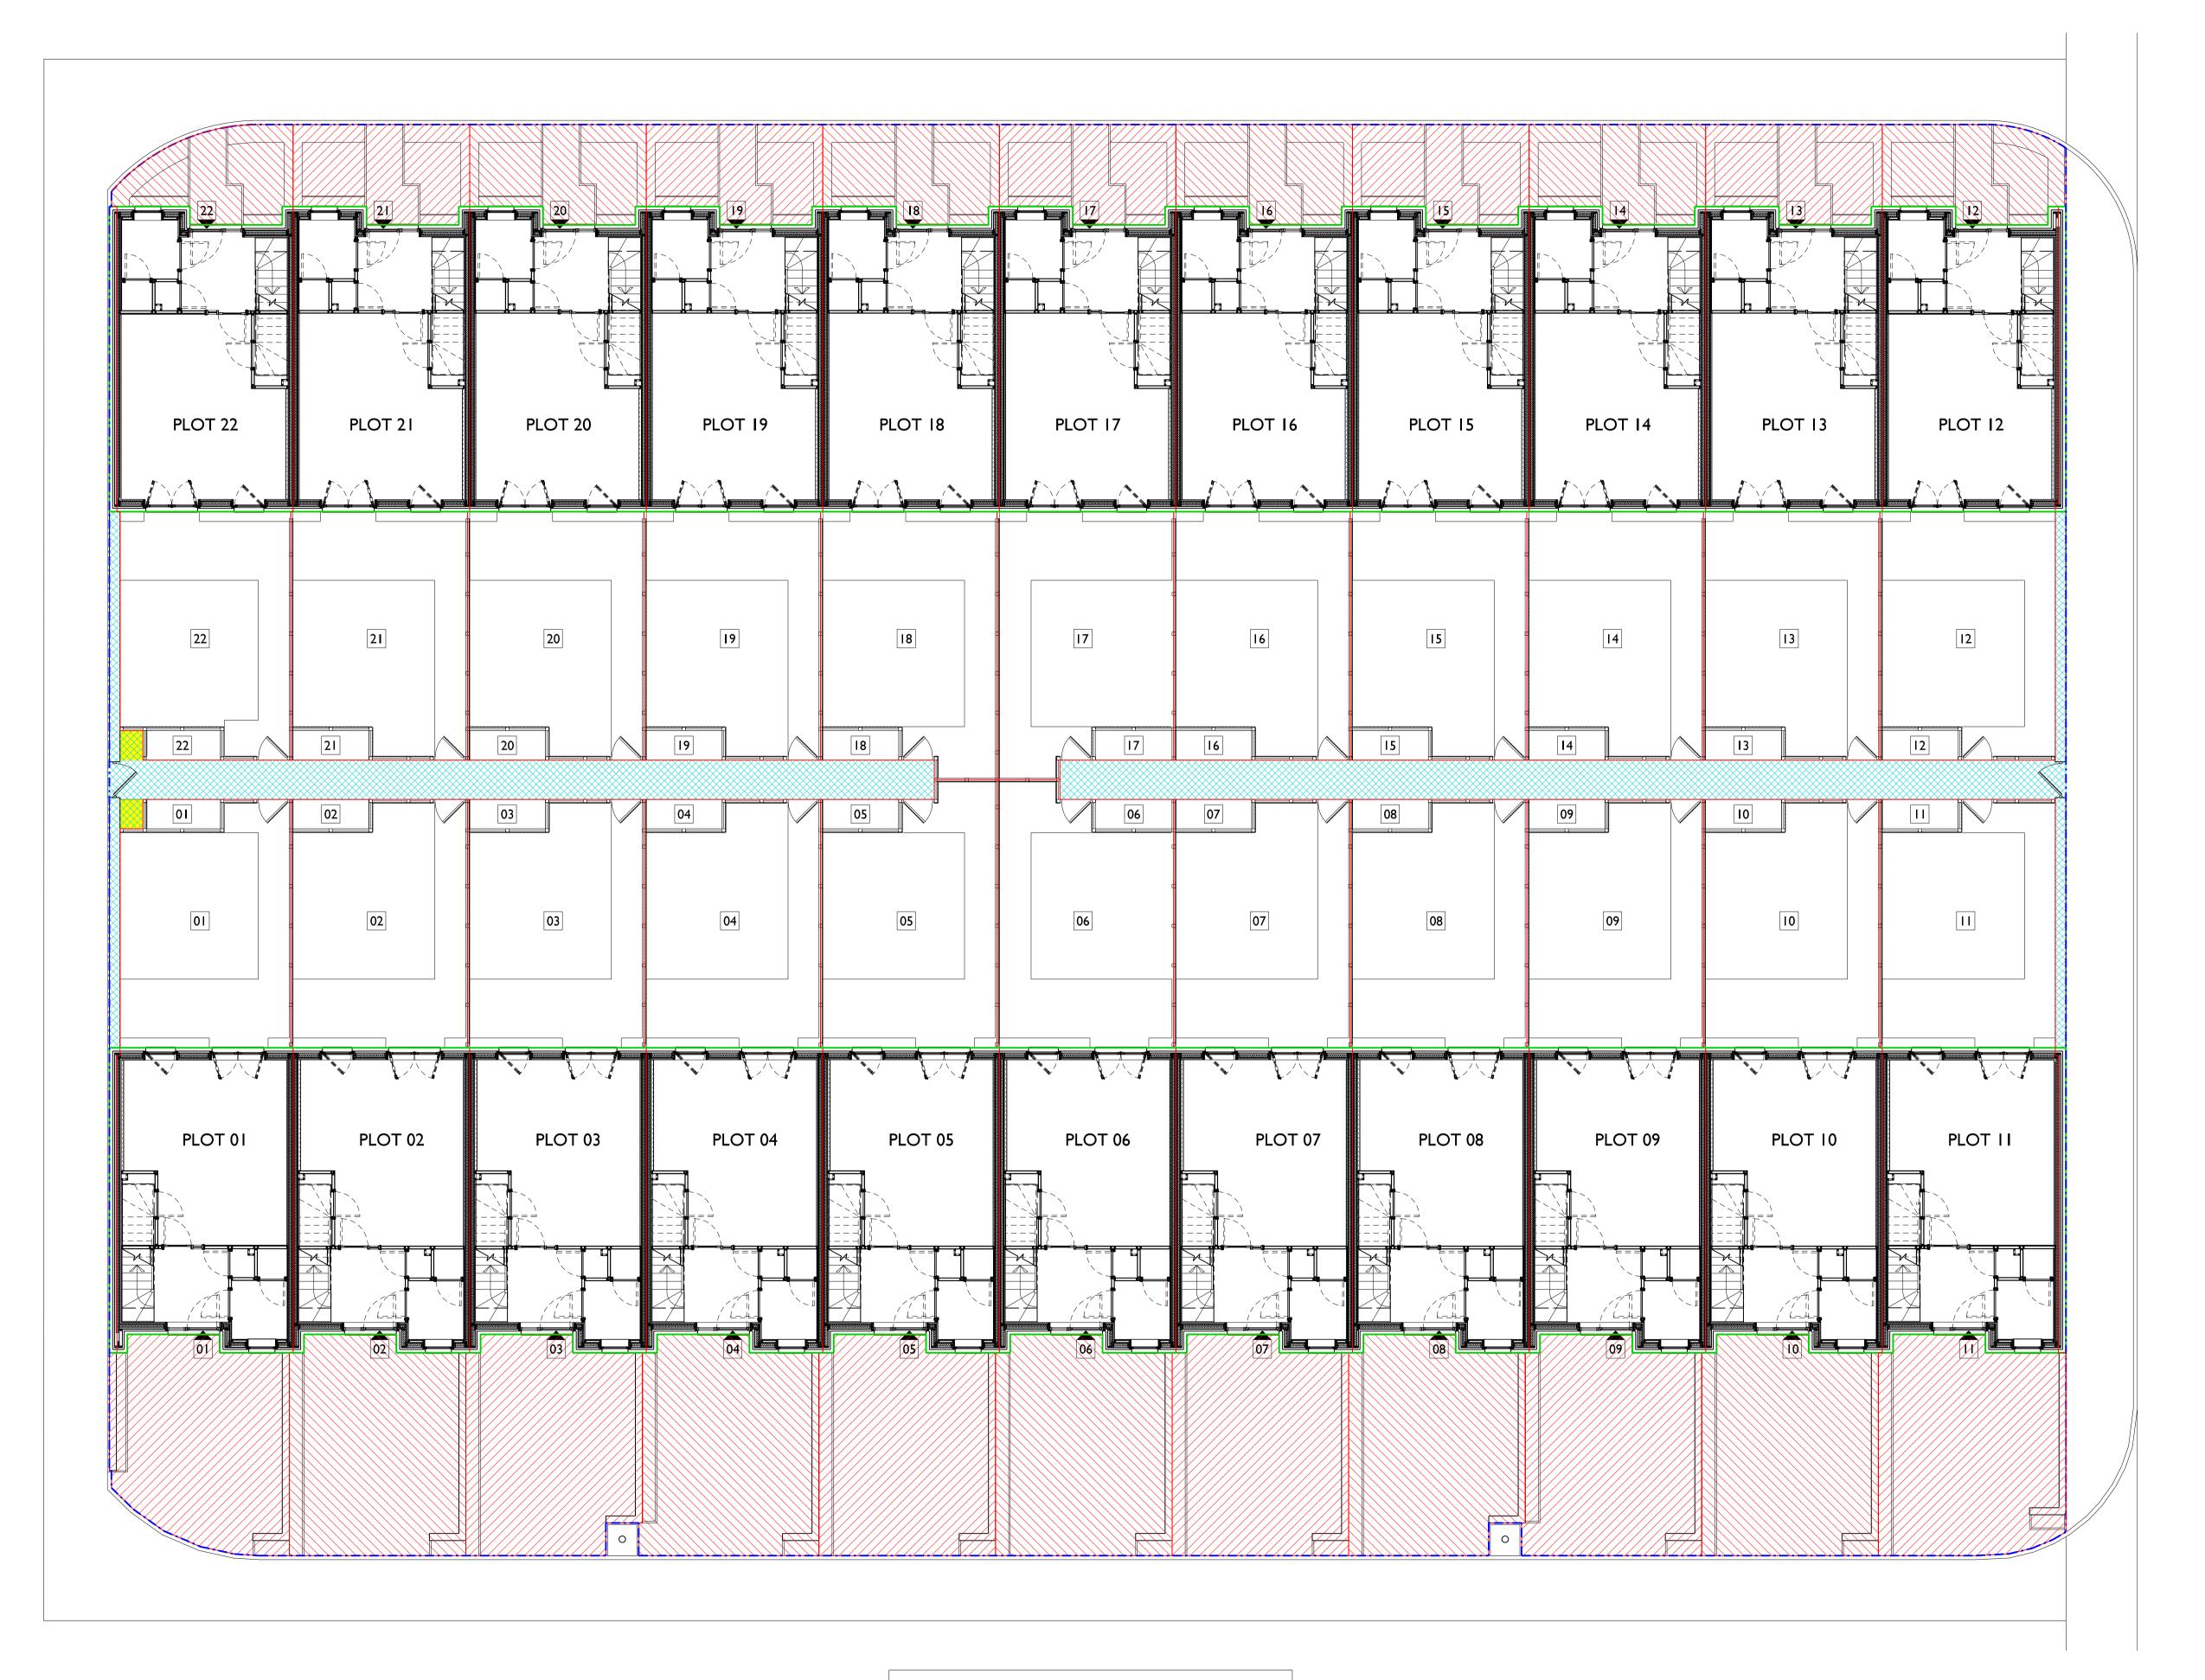

BLOCK C2 - GROUND FLOOR PLAN

P + H

PATIENCE and HIGHMORE Architects

QUADRANT 17 BERNARD STREET EDINBURGH EH6 6PW

TEL. 0131 555 0644

E-MAIL: mail @ patienceandhighmore.com

JOB TITLE:

ROPEWORKS PHASE 6 Land approximately 40m East of Pillans Place, Edinburgh (OS Grid Reference NT 27763 76112)

DRAWING TITLE:

BLOCK C2 TITLE PLAN - GROUND FLOOR + SITE

STATUS:

| SCALE:  | I:100@A1 | DATE:    | MAR'2I       |
|---------|----------|----------|--------------|
| JOB No: | 1920     | DRG No:  | L(DPA)C2_I00 |
| DRAWN:  | NN       | REV. No: |              |
|         |          |          |              |