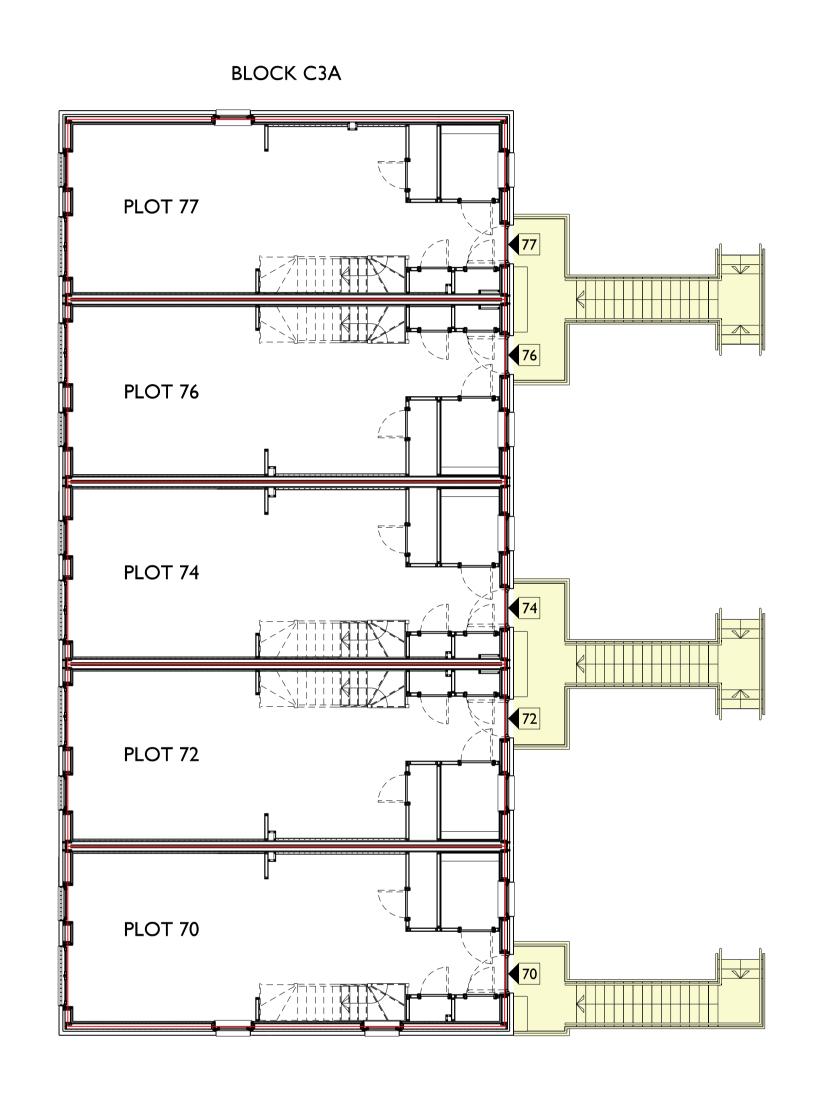

DRG No: L(DPA)C3\_I00

REV. No:

DRAWN: NN

AMENDMENTS:

BLOCK C3 - FIRST FLOOR PLAN

P + H

PATIENCE and HIGHMORE Architects

QUADRANT 17 BERNARD STREET EDINBURGH EH6 6PW

TEL. 0131 555 0644
E-MAIL: mail @ patienceandhighmore.com

SCALE: I:100@AI DATE: MAR'2I

JOB No: 1905 DRG No: L(DPA)C3\_101

DRAWN: NN REV. No: --

DRAWING TITLE:

STATUS:

BLOCK C3 - SECOND FLOOR PLAN

AMENDMENTS: