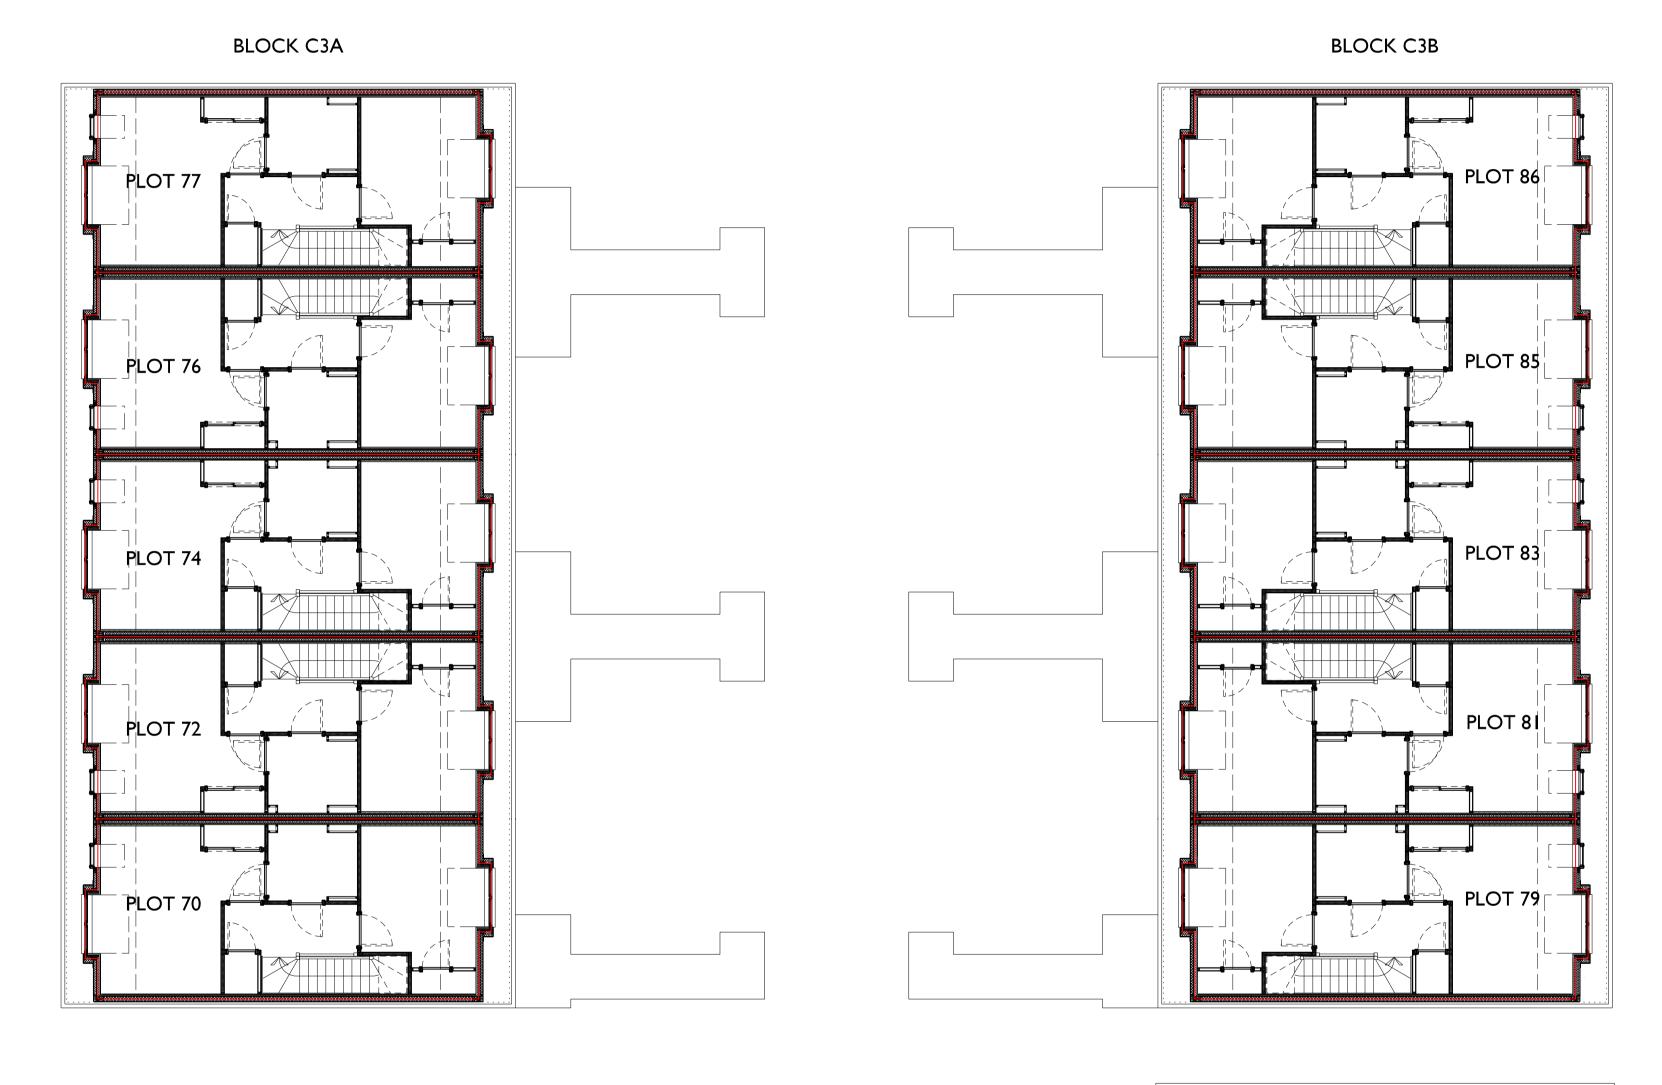

DRG No: L(DPA)C3\_I00

REV. No:

DRAWN: NN

AMENDMENTS:

BLOCK C3 - FIRST FLOOR PLAN

P + H

PATIENCE and HIGHMORE Architects

QUADRANT 17 BERNARD STREET EDINBURGH EH6 6PW

TEL. 0131 555 0644
E-MAIL: mail @ patienceandhighmore.com

SCALE: I:100@AI DATE: MAR'2I

JOB No: 1905 DRG No: L(DPA)C3\_101

DRAWN: NN REV. No: --

DRAWING TITLE:

STATUS:

BLOCK C3 - SECOND FLOOR PLAN

AMENDMENTS: