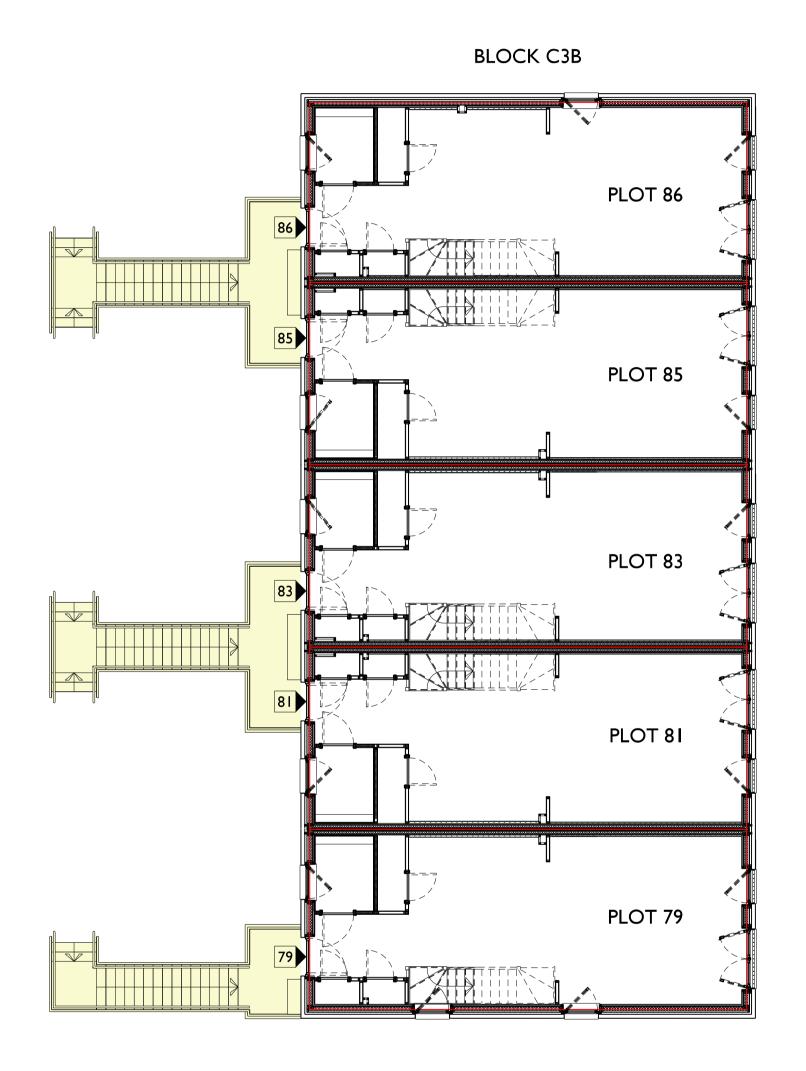

DRG No: L(DPA)C3\_I00

REV. No:

DRAWN: NN

AMENDMENTS:

BLOCK C3 - FIRST FLOOR PLAN

P + H

PATIENCE and HIGHMORE Architects

QUADRANT 17 BERNARD STREET EDINBURGH EH6 6PW

TEL. 0131 555 0644
E-MAIL: mail @ patienceandhighmore.com

SCALE: I:100@AI DATE: MAR'2I

JOB No: 1905 DRG No: L(DPA)C3\_101

DRAWN: NN REV. No: --

DRAWING TITLE:

STATUS:

BLOCK C3 - SECOND FLOOR PLAN

AMENDMENTS: