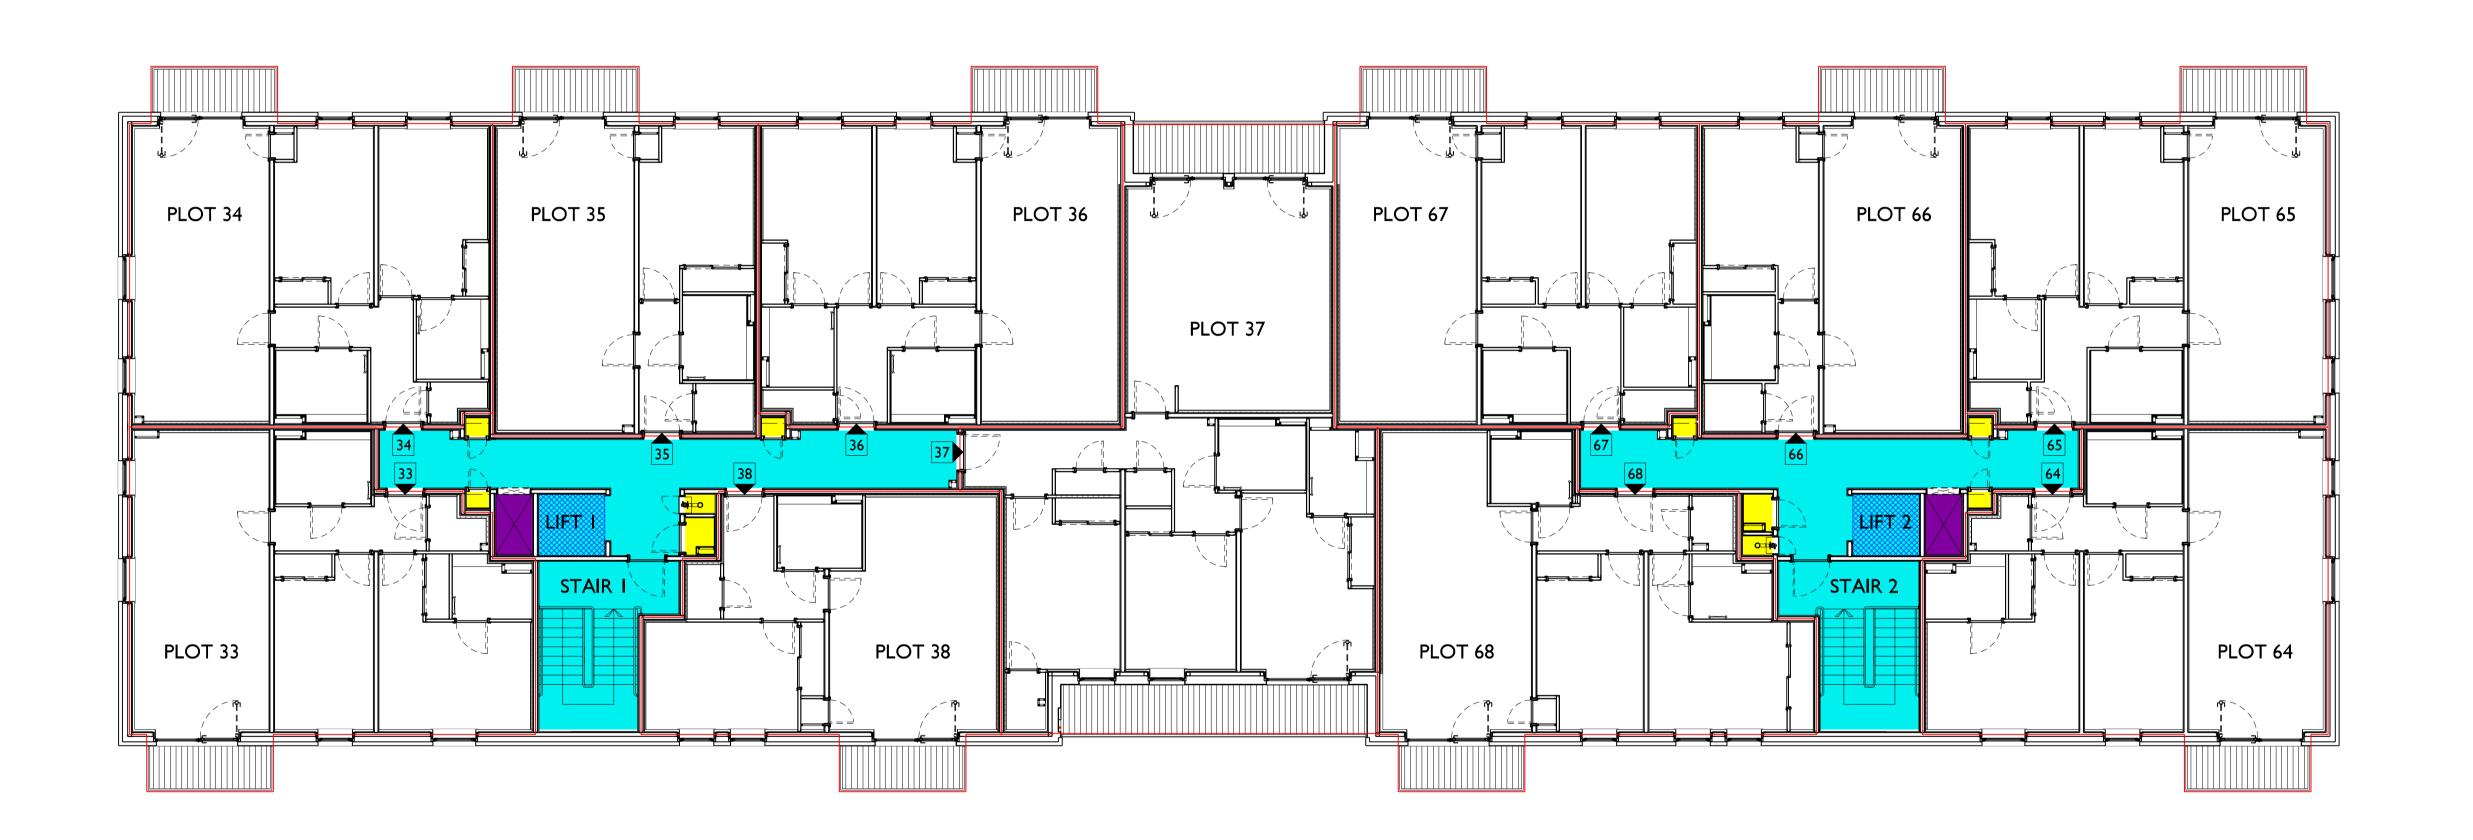

BLOCK CI - GROUND FLOOR PLAN

STATUS:

DRAWN: NN

TITLE PLAN

MAR'21

REV. No:

BLOCK CI - FIRST FLOOR PLAN

#### P + H

PATIENCE and HIGHMORE Architects

TEL. 0131 555 0644 E-MAIL: mail @ patienceandhighmore.com

JOB TITLE:

ROPEWORKS PHASE 5 PILLANS PLACE, EDINBURGH

DRAWING TITLE:

BLOCK CI TITLE PLAN - FIRST FLOOR

STATUS:

| SCALE:  | I:100@AI | DATE:    | MAR'2I       |
|---------|----------|----------|--------------|
| JOB No: | 1905     | DRG No:  | L(DPA)CI_I0I |
| DRAWN:  | NN       | REV. No: |              |

BLOCK CI - SECOND FLOOR PLAN