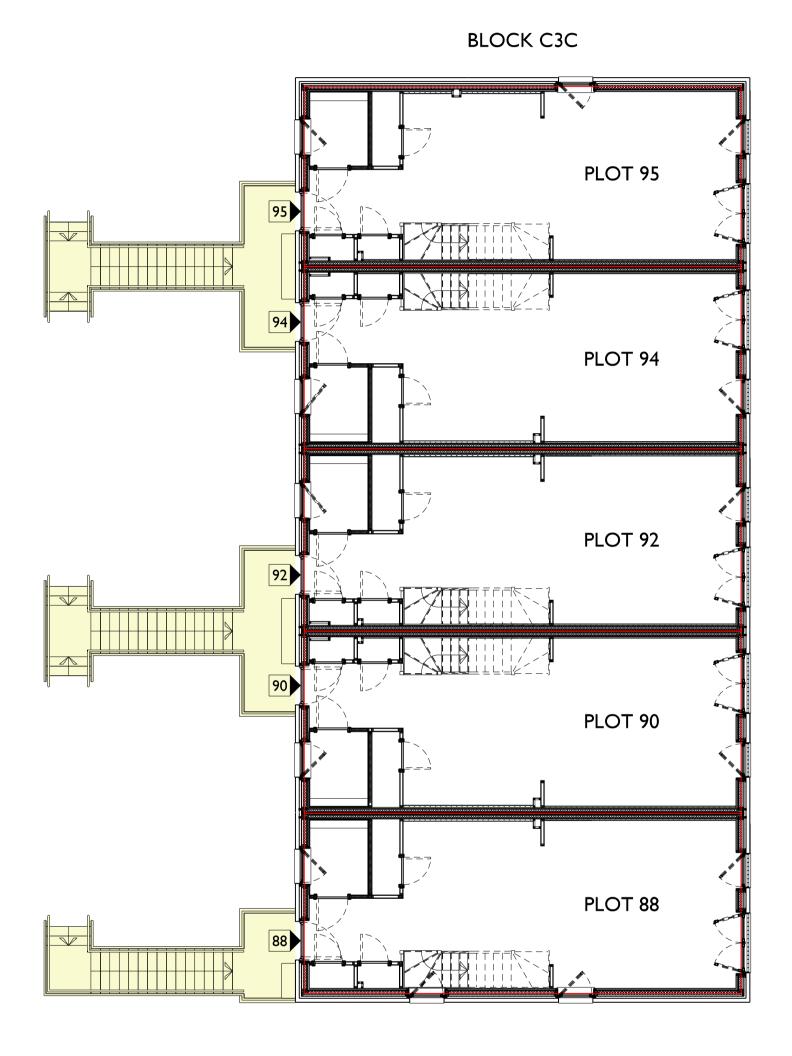

DRG No: L(DPA)C3\_I00

REV. No:

DRAWN: NN

AMENDMENTS:

BLOCK C3 - FIRST FLOOR PLAN

P + H

PATIENCE and HIGHMORE Architects

QUADRANT 17 BERNARD STREET EDINBURGH EH6 6PW

TEL. 0131 555 0644
E-MAIL: mail @ patienceandhighmore.com

SCALE: I:100@AI DATE: MAR'2I

JOB No: 1905 DRG No: L(DPA)C3\_101

DRAWN: NN REV. No: --

DRAWING TITLE:

STATUS:

BLOCK C3 - SECOND FLOOR PLAN

AMENDMENTS: