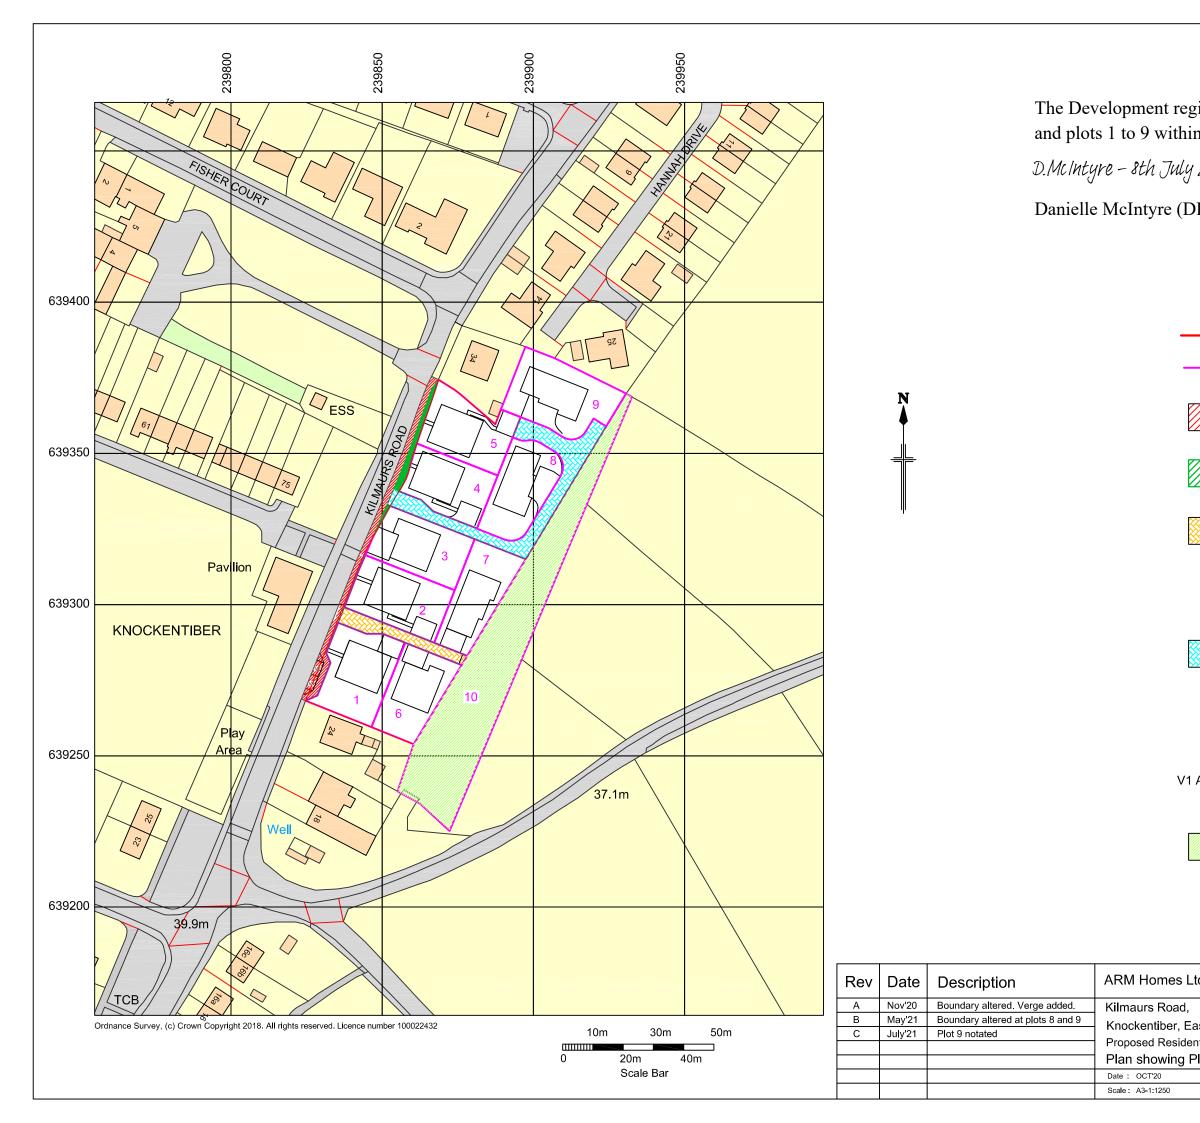

| istered under Title AYR77480<br>n have been DPA approved by:        |                                                                                                                                                                                                                                |                                                                                                          |
|---------------------------------------------------------------------|--------------------------------------------------------------------------------------------------------------------------------------------------------------------------------------------------------------------------------|----------------------------------------------------------------------------------------------------------|
| 2021                                                                |                                                                                                                                                                                                                                |                                                                                                          |
| PA Officer)                                                         |                                                                                                                                                                                                                                |                                                                                                          |
|                                                                     |                                                                                                                                                                                                                                |                                                                                                          |
|                                                                     |                                                                                                                                                                                                                                |                                                                                                          |
|                                                                     | SITE BOI                                                                                                                                                                                                                       | JNDARY                                                                                                   |
|                                                                     | PLOT BC                                                                                                                                                                                                                        | DUNDARY                                                                                                  |
|                                                                     | DENOTES AREA OF NEW 2m WIDE<br>PUBLIC FOOTPATH (ADOPTED)                                                                                                                                                                       |                                                                                                          |
|                                                                     | DENOTES VERGE                                                                                                                                                                                                                  |                                                                                                          |
|                                                                     | DENOTES COMMON ACCESS ROAD OF<br>SHARED OWNERSHIP (PLOTS 1, 2, 6<br>AND 7) WITH SERVITUDE RIGHTS FOR<br>SCOTTISH WATER AND SCOTTISH<br>POWER ENERGY NETWORKS AND<br>ANY OTHER SERVICE PROVIDERS<br>AND ADJACENT FIELD OWNERS   |                                                                                                          |
|                                                                     | DENOTES COMMON ACCESS ROAD OF<br>SHARED OWNERSHIP (PLOTS 3, 4, 5, 8<br>AND 9) WITH SERVITUDE RIGHTS FOR<br>SCOTTISH WATER AND SCOTTISH<br>POWER ENERGY NETWORKS AND<br>ANY OTHER SERVICE PROVIDERS<br>AND ADJACENT FIELD OWNER |                                                                                                          |
| AND V2                                                              | DENOTES ON STREET PARALLEL<br>PARKING VISITOR SPACES EACH 5m<br>LONG X 2.5m WIDE                                                                                                                                               |                                                                                                          |
|                                                                     | PLOT 10 - UNDEVELOPED<br>(RETAINED BY ARM HOMES LTD)                                                                                                                                                                           |                                                                                                          |
|                                                                     |                                                                                                                                                                                                                                |                                                                                                          |
| td                                                                  |                                                                                                                                                                                                                                | David Cochrane & Associates<br>Consulting Civil & Structural Engineers                                   |
| ast Ayrshire, KA2 0DY<br>ntial Development<br>Plot Location for DPA |                                                                                                                                                                                                                                | 50 Rowallan Gardens<br>Broomhill<br>Glasgow<br>G11 7LJ<br>0141 387 8246<br>graeme.cochrane@hotmail.co.uk |