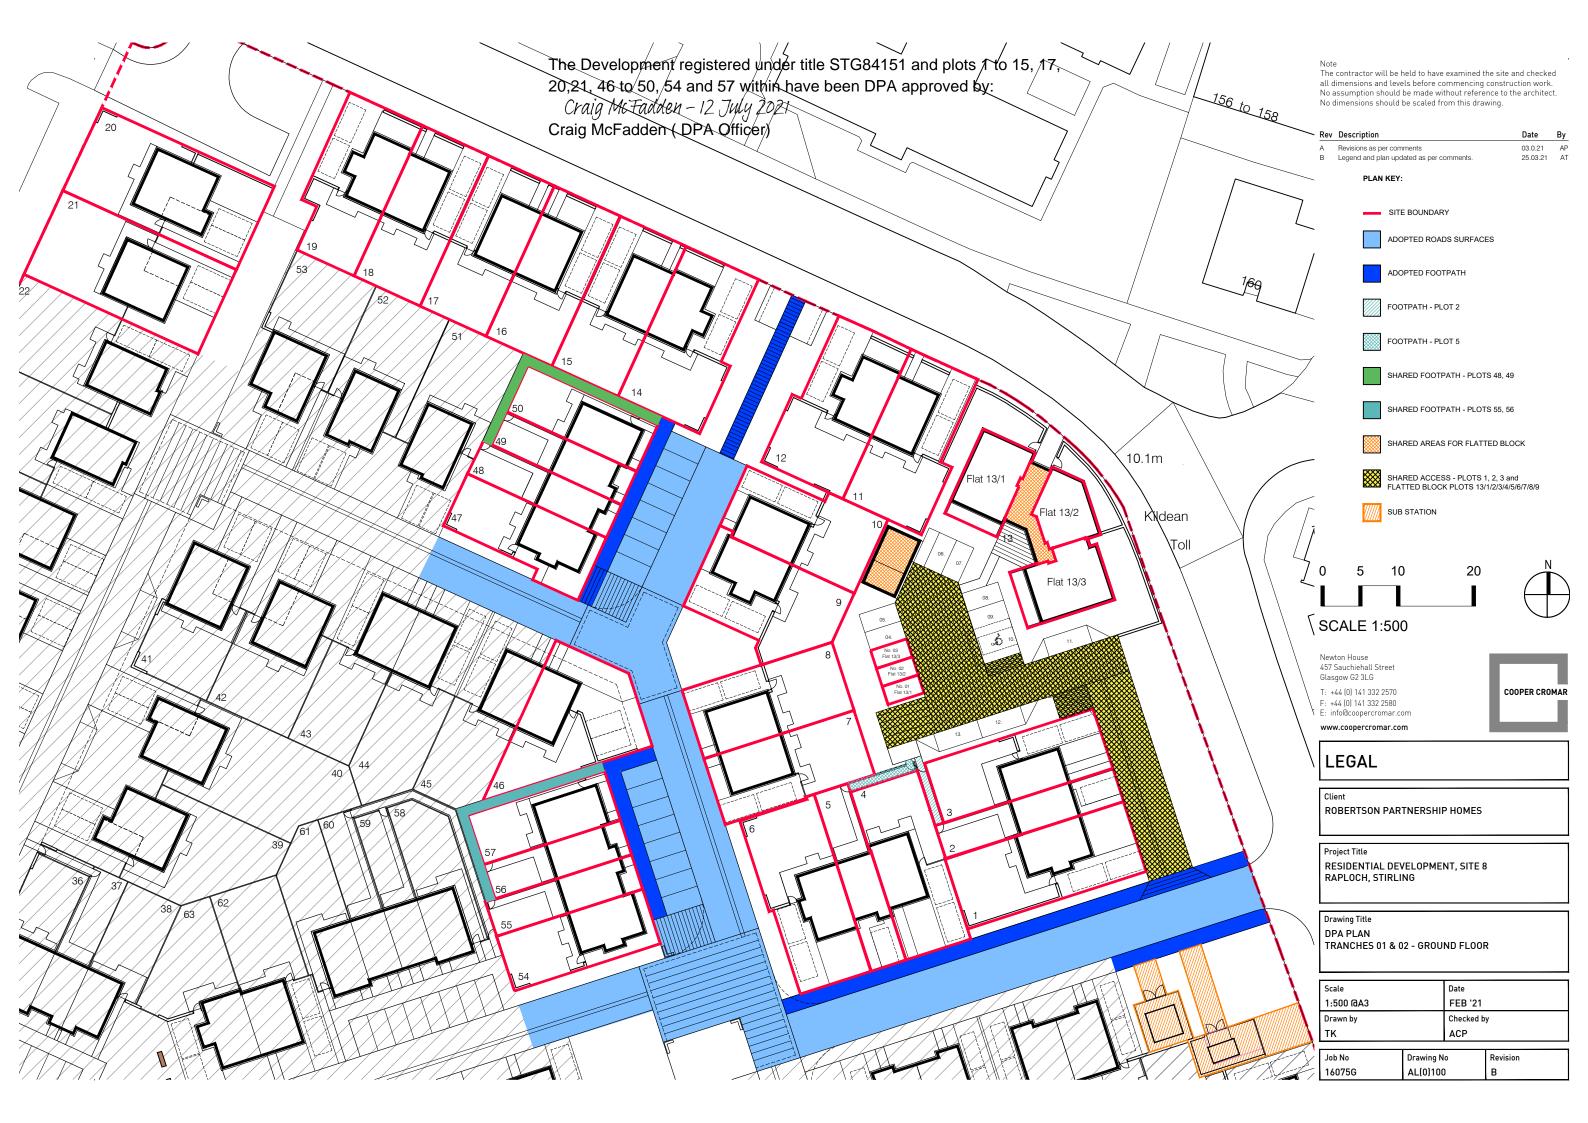

#### Not

Note
The contractor will be held to have examined the site and checked all dimensions and levels before commencing construction work.
No assumption should be made without reference to the architect.
No dimensions should be scaled from this drawing.

| Rev | Description                              | Date     | Ву  |
|-----|------------------------------------------|----------|-----|
| Α   | Revisions as per comments                | 03.03.21 | ACP |
| В   | Legend and plan updated as per comments. | 25.03.21 | AT  |

Scale of Metres - 1:200

Newton House 457 Sauchiehall Street Glasgow G2 3LG

T: +44 (0) 141 332 2570 F: +44 (0) 141 332 2580 E: info@coopercromar.com

www.coopercromar.com

# LEGAL

### Clien

ROBERTSON PARTNERSHIP HOMES

## Project Title

RESIDENTIAL DEVELOPMENT, SITE 8 RAPLOCH, STIRLING

# Drawing Title

DPA PLAN FLATTED BLOCK - FIRST FLOOR

| Scale      | Date       |
|------------|------------|
| 1:200 @ A3 | FEB '21    |
| Drawn by   | Checked by |
| TK         | ACP        |

| Jo | b No  | Drawing No | Revision |
|----|-------|------------|----------|
| 16 | 5075G | AL(0)101   | В        |