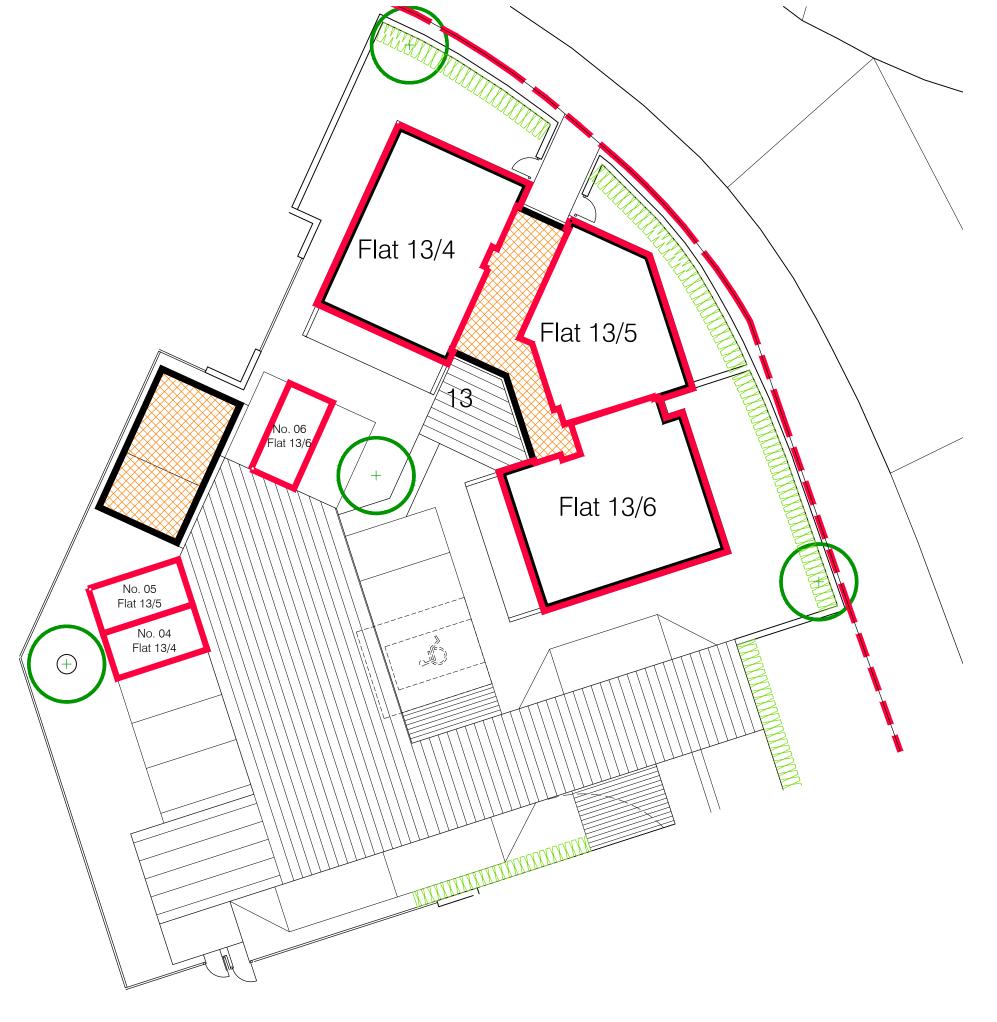

# Drawing Title

DPA PLAN FLATTED BLOCK - FIRST FLOOR

| Scale      | Date       |
|------------|------------|
| 1:200 @ A3 | FEB '21    |
| Drawn by   | Checked by |
| TK         | ACP        |

| Jo | b No  | Drawing No | Revision |
|----|-------|------------|----------|
| 16 | 5075G | AL(0)101   | В        |

# **LEGAL**

ROBERTSON PARTNERSHIP HOMES

Project Title

RESIDENTIAL DEVELOPMENT, SITE 8 RAPLOCH, STIRLING

Drawing Title DPA PLAN

FLATTED BLOCK - SECOND FLOOR

| Scale      | Date       |
|------------|------------|
| 1:200 @ A3 | FEB '21    |
| Drawn by   | Checked by |
| TK         | ACP        |