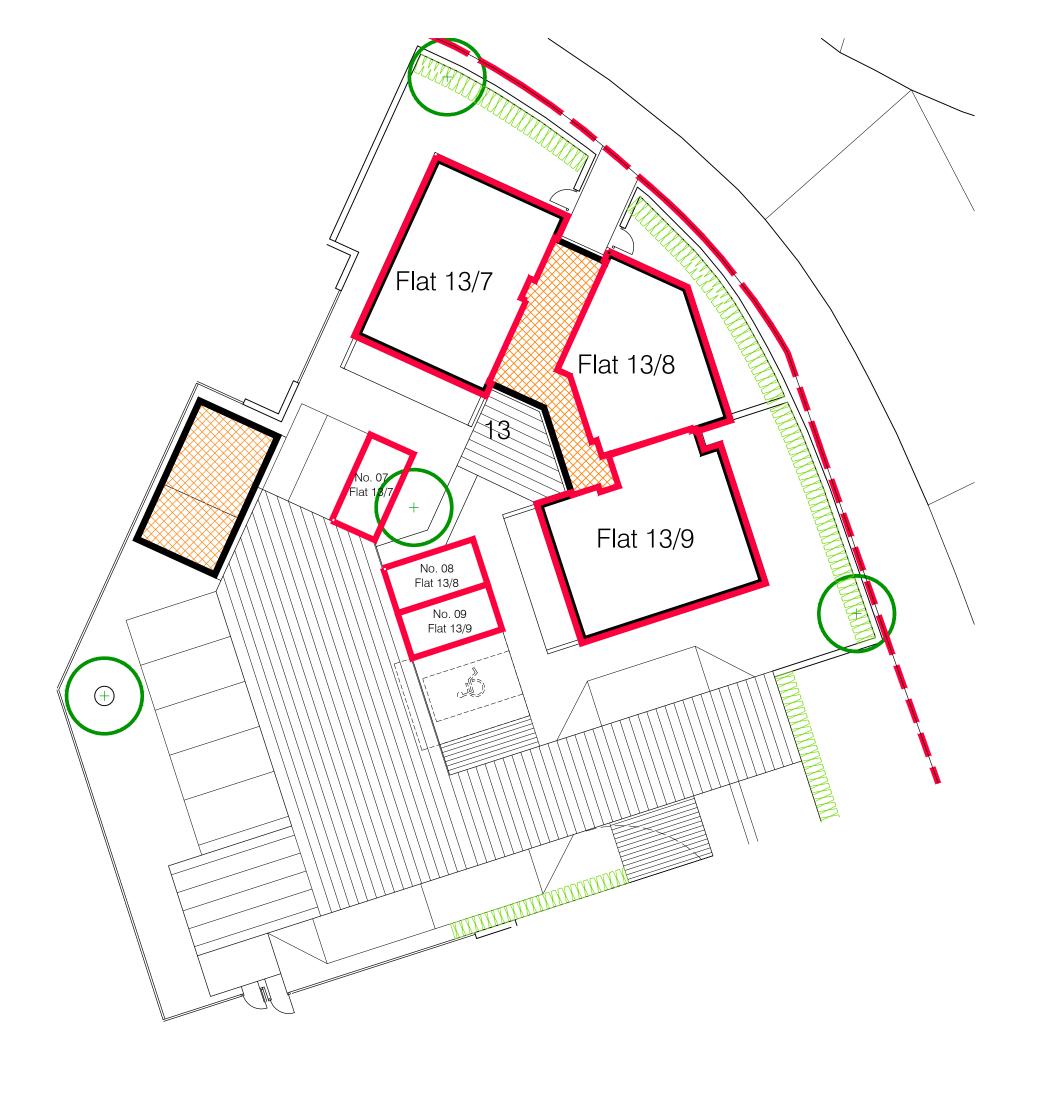

# Drawing Title

DPA PLAN FLATTED BLOCK - FIRST FLOOR

| Scale      | Date       |
|------------|------------|
| 1:200 @ A3 | FEB '21    |
| Drawn by   | Checked by |
| TK         | ACP        |

| Jo | b No  | Drawing No | Revision |
|----|-------|------------|----------|
| 16 | 5075G | AL(0)101   | В        |