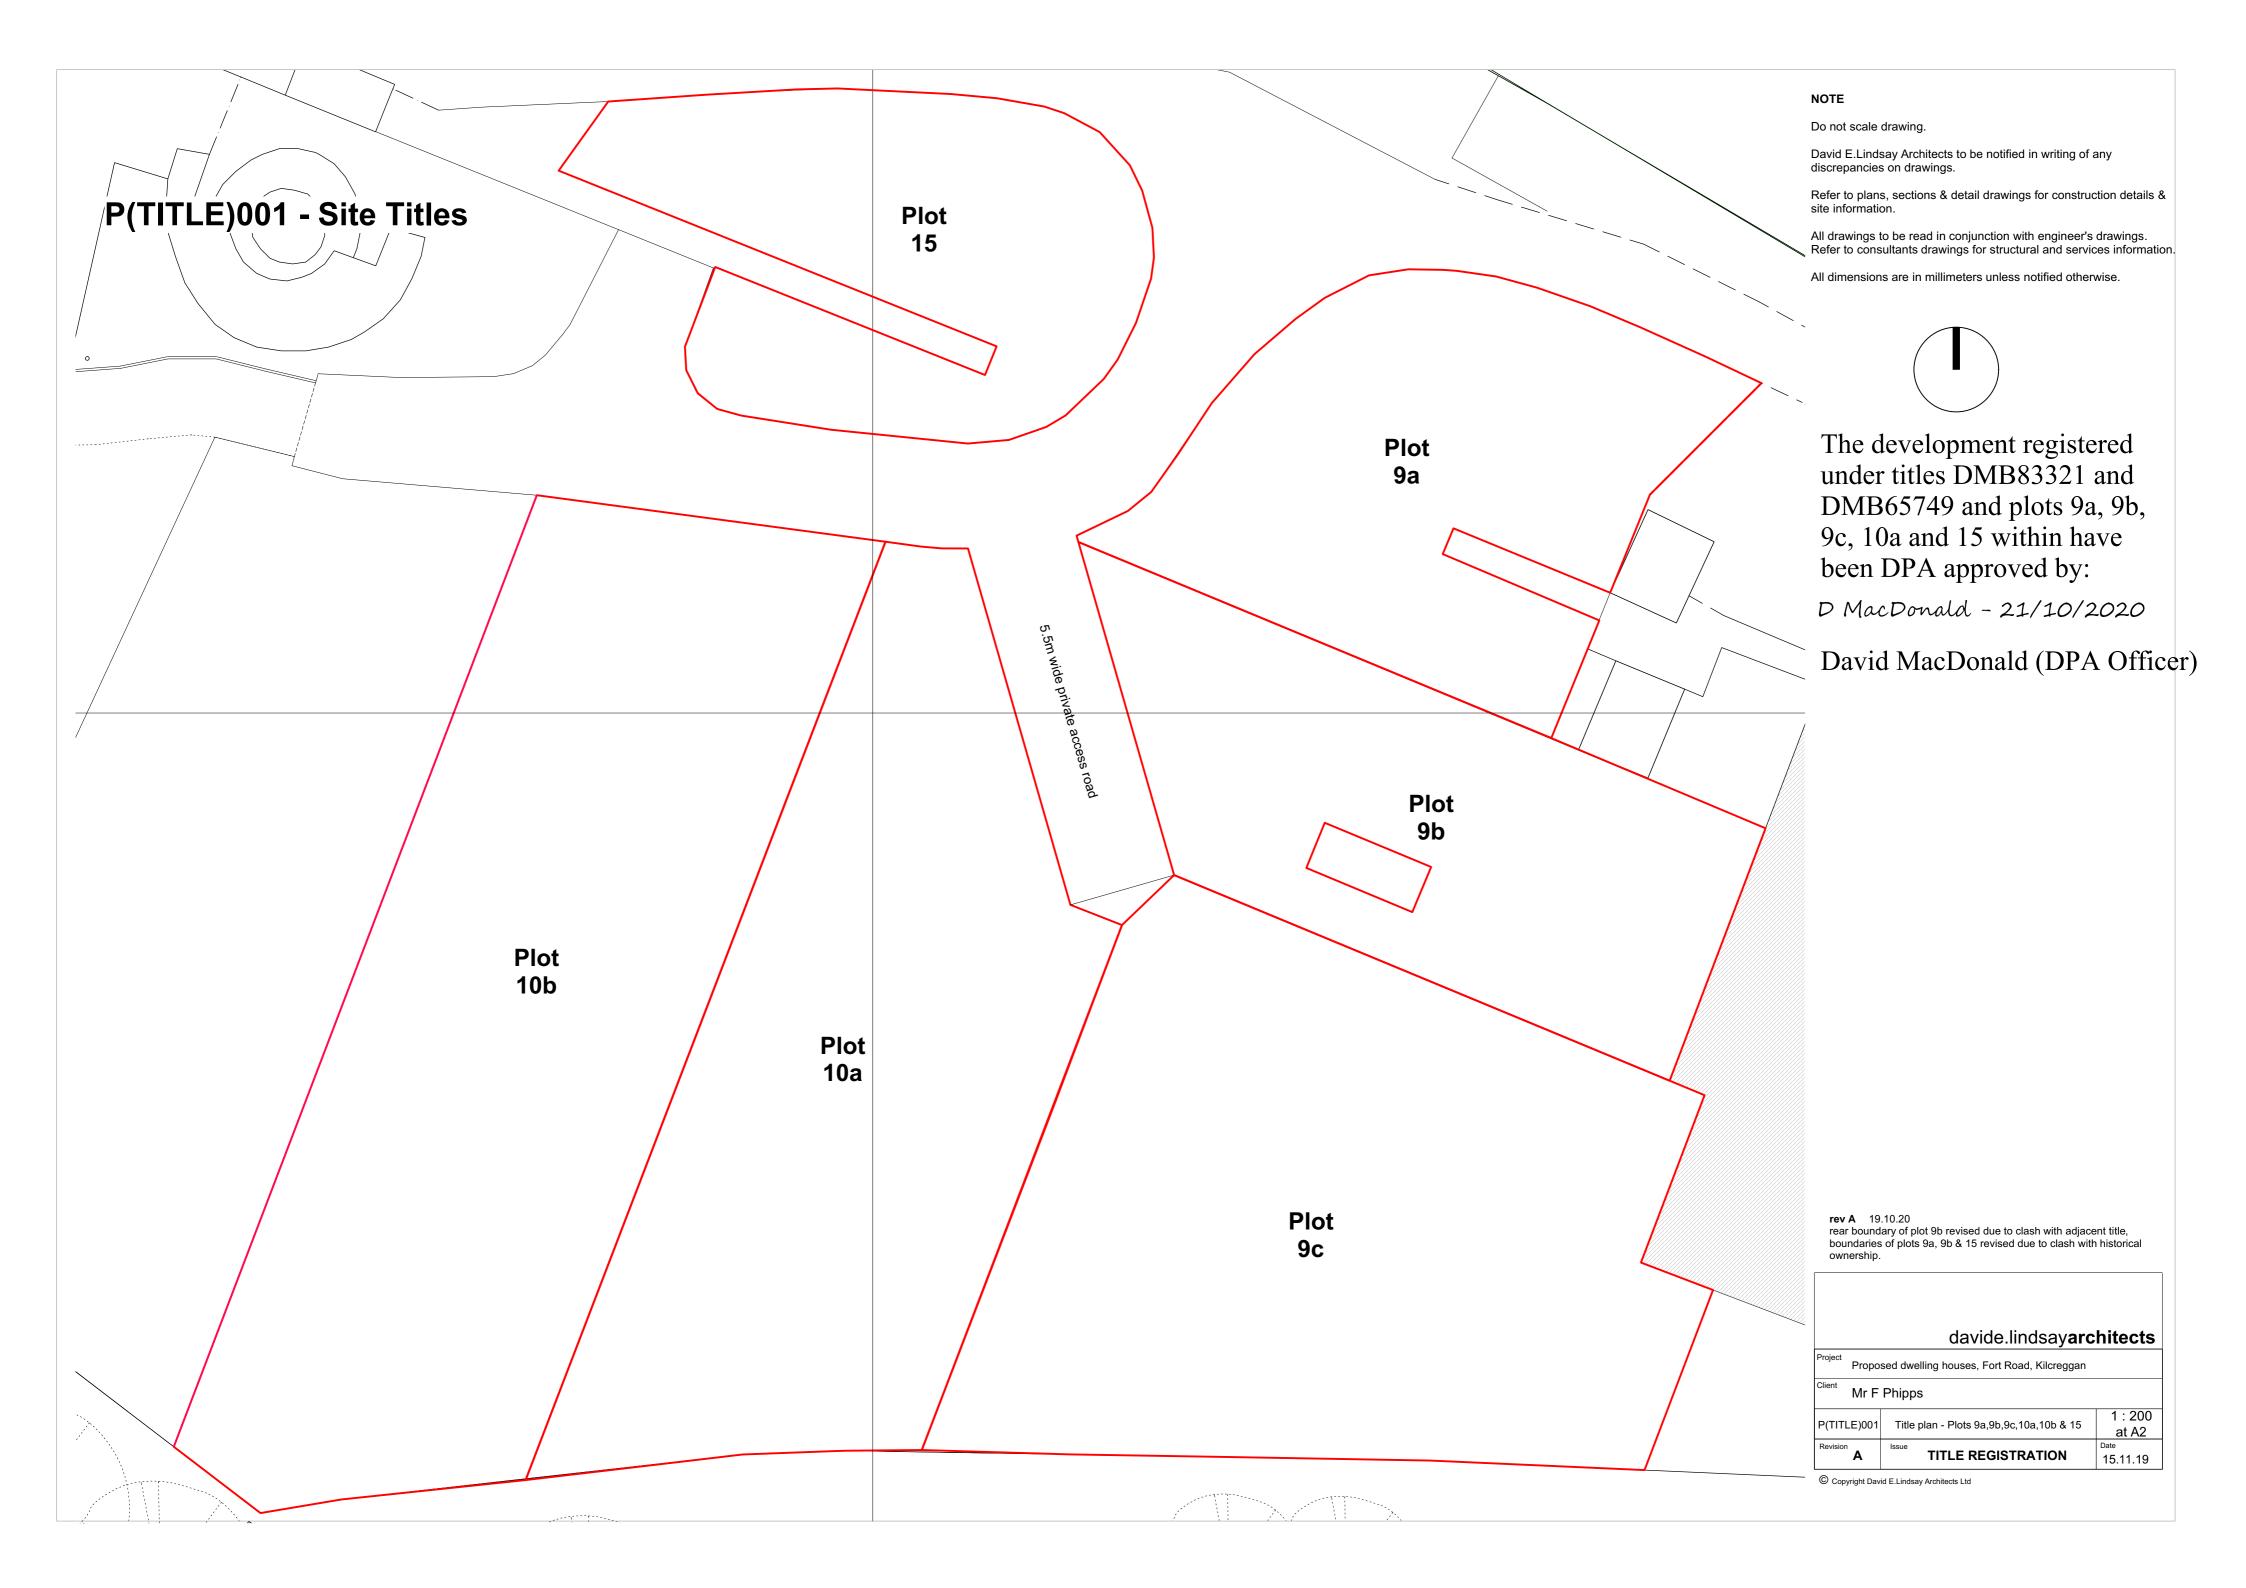

# P(TITLE)001 - Title Plan Plot 9a

15 9a 9b 10b 10a 9с 

Do not scale drawing.

David E.Lindsay Architects Ltd to be notified in writing of any discrepancies on drawings.
Refer to plans, sections & detail drawings for construction

detais & site information.

All drawings to be read in conjunction with engineer's drawings.

Refer to consultants drawings for structural and services information.

Key - scale 1:1250

|                                  | DWG. NO.    | REVISION | DRAWN BY | PROJECT                                                                 |
|----------------------------------|-------------|----------|----------|-------------------------------------------------------------------------|
|                                  | P(TITLE)001 |          |          | Proposed dwelling house at build <b>plot 9a</b> , Fort Road, Kilcreggan |
| davide.lindsay <b>architects</b> | 1:500       | Ju       | ıl 18    | Title Plan - Plot 9a                                                    |