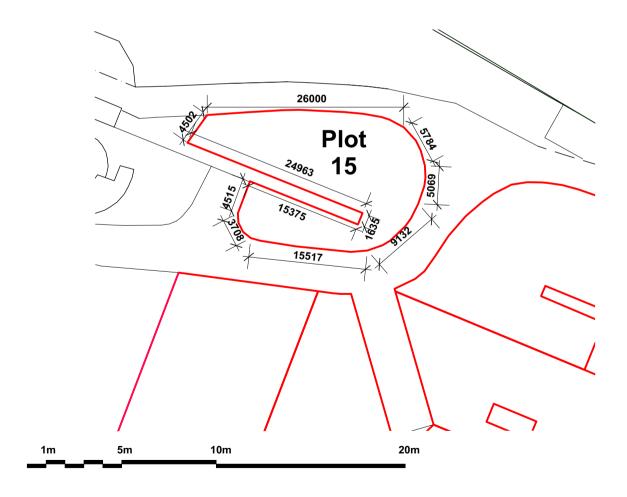

# P(TITLE)001 - Title Plan Plot 15

15 9a 9b 10b 10a 9с KTKTA

Key - scale 1:1250

Do not scale drawing.
David E.Lindsay Architects Ltd to be notified in writing of any discrepancies on drawings.
Refer to plans, sections & detail drawings for construction

detais & site information.

All drawings to be read in conjunction with engineer's drawings.

Refer to consultants drawings for structural and services information.

|                                  | P(TITLE)001 | REVISION D | RAWN BY | PROJECT Proposed dwelling house at build <b>plot 15</b> , Fort Road, Kilcreggan |
|----------------------------------|-------------|------------|---------|---------------------------------------------------------------------------------|
| davide.lindsay <b>architects</b> | 1:500       | Jul        | 18      | Title Plan - Plot 15                                                            |