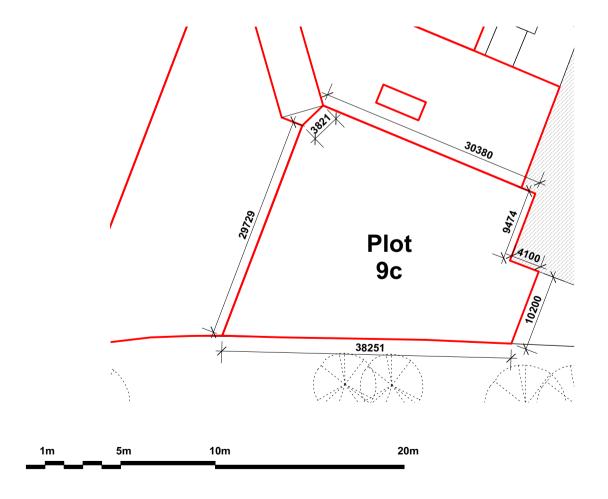

# P(TITLE)001 - Title Plan Plot 9c

15 9a 9b 10b 10a 9с KTKTA

Do not scale drawing.

David E.Lindsay Architects Ltd to be notified in writing of any discrepancies on drawings.

Refer to plans, sections & detail drawings for construction

detais & site information.

All drawings to be read in conjunction with engineer's drawings.

Refer to consultants drawings for structural and services information.

Key - scale 1:1250

|                                  | DWG. NO.    | REVISION | DRAWN BY | PROJECT                                                                 |
|----------------------------------|-------------|----------|----------|-------------------------------------------------------------------------|
|                                  | P(TITLE)001 |          |          | Proposed dwelling house at build <b>plot 9c</b> , Fort Road, Kilcreggan |
| davide.lindsay <b>architects</b> | 1:500       | Ju       | ıl 18    | Title Plan - Plot 9c                                                    |