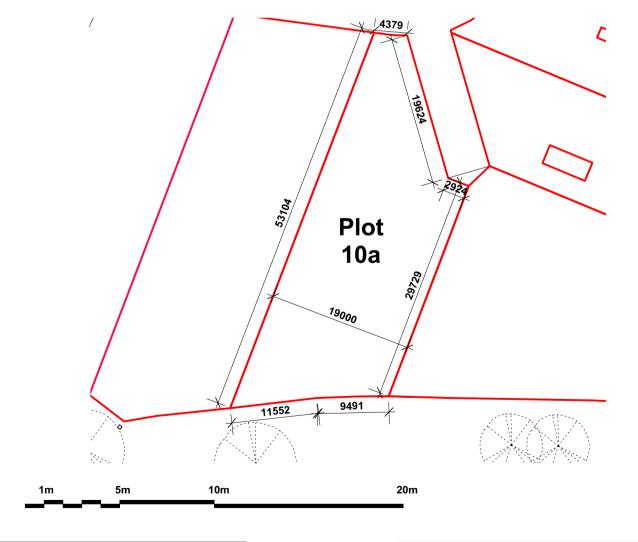

# P(TITLE)001 - Title Plan Plot 10a

9a 9b 10b 10a 9с KTKTA

Key - scale 1:1250

Do not scale drawing.

David E.Lindsay Architects Ltd to be notified in writing of any discrepancies on drawings.
Refer to plans, sections & detail drawings for construction

detais & site information.

All drawings to be read in conjunction with engineer's drawings.

Refer to consultants drawings for structural and services information.

|                                  | DWG. NO.    | REVISION | DRAWN BY | PROJECT                                                                  |
|----------------------------------|-------------|----------|----------|--------------------------------------------------------------------------|
|                                  | P(TITLE)001 |          |          | Proposed dwelling house at build <b>plot 10a</b> , Fort Road, Kilcreggan |
| davide.lindsay <b>architects</b> | 1:500       | JL       | ıl 18    | Title Plan - Plot 10a                                                    |