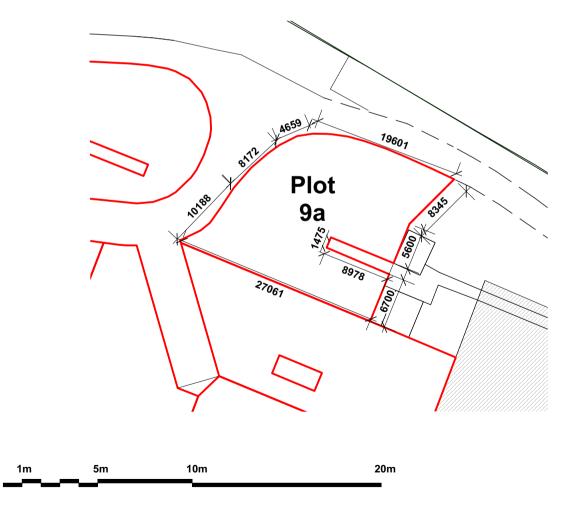

# P(TITLE)001 - Title Plan Plot 9a

15 9a 9b 10b 10a 9с 

Do not scale drawing.

David E.Lindsay Architects Ltd to be notified in writing of any discrepancies on drawings.
Refer to plans, sections & detail drawings for construction

detais & site information.

All drawings to be read in conjunction with engineer's drawings.

Refer to consultants drawings for structural and services information.

Key - scale 1:1250

|                                  | DWG. NO.    | REVISION | DRAWN BY | PROJECT                                                                 |
|----------------------------------|-------------|----------|----------|-------------------------------------------------------------------------|
|                                  | P(TITLE)001 |          |          | Proposed dwelling house at build <b>plot 9a</b> , Fort Road, Kilcreggan |
| davide.lindsay <b>architects</b> | 1:500       | Ju       | ıl 18    | Title Plan - Plot 9a                                                    |