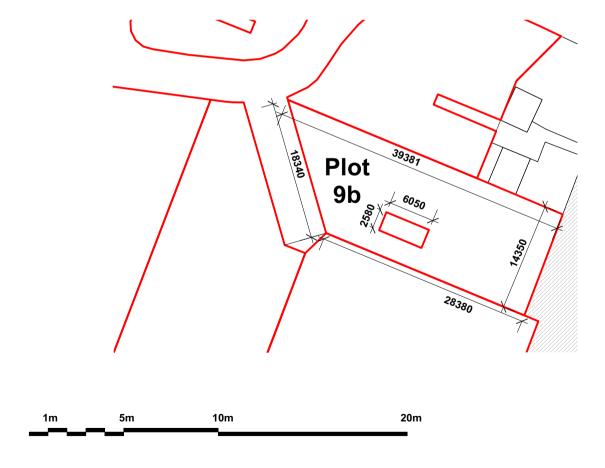

# P(TITLE)001 - Title Plan Plot 9b

Key - scale 1:1250

Do not scale drawing.

David E.Lindsay Architects Ltd to be notified in writing of any discrepancies on drawings.
Refer to plans, sections & detail drawings for construction

detais & site information.

All drawings to be read in conjunction with engineer's drawings.

Refer to consultants drawings for structural and services information.

|                                  | DWG. NO.    | REVISION | DRAWN BY | PROJECT                                                                 |
|----------------------------------|-------------|----------|----------|-------------------------------------------------------------------------|
|                                  | P(TITLE)001 |          |          | Proposed dwelling house at build <b>plot 9b</b> , Fort Road, Kilcreggan |
| davide.lindsay <b>architects</b> | 1:500       | Ju       | ıl 18    | Title Plan - Plot 9b                                                    |