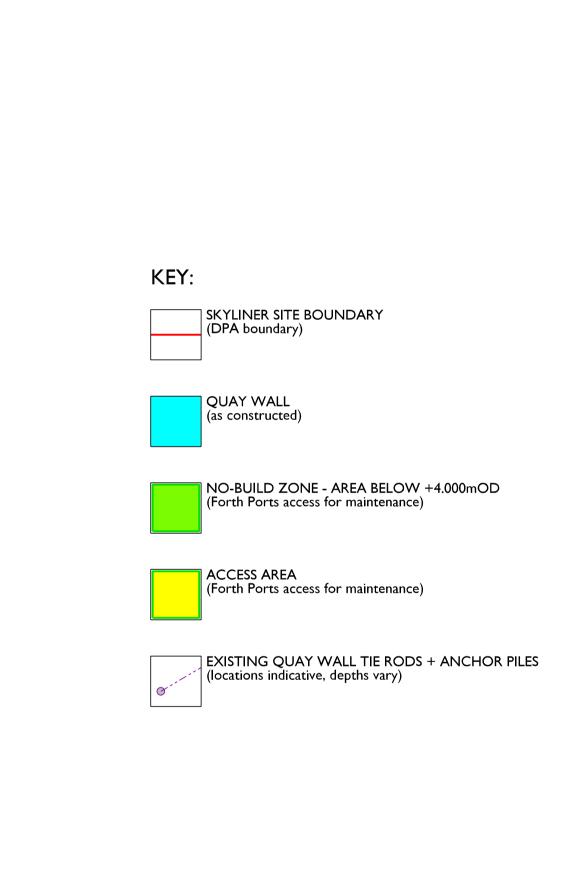

Rev A : 02.09.20 : DM : +4.00mOD ownership area added, building footprints updated. Rev B : 13.05.21 : DM : Access Area to west added, Tie rods & anchors added Rev C : 01.06.21 : DM : Access Area to east added.

registered under Title MID30331 and the Quay Wall, Tie Rods and Anchor Piles within have been DPA approved by:

SKYLINER OCEAN DRIVE, EDINBURGH

SITE OWNERSHIP BOUNDARY PLAN (DPA MID30331 - SI DEVELOPMENTS)