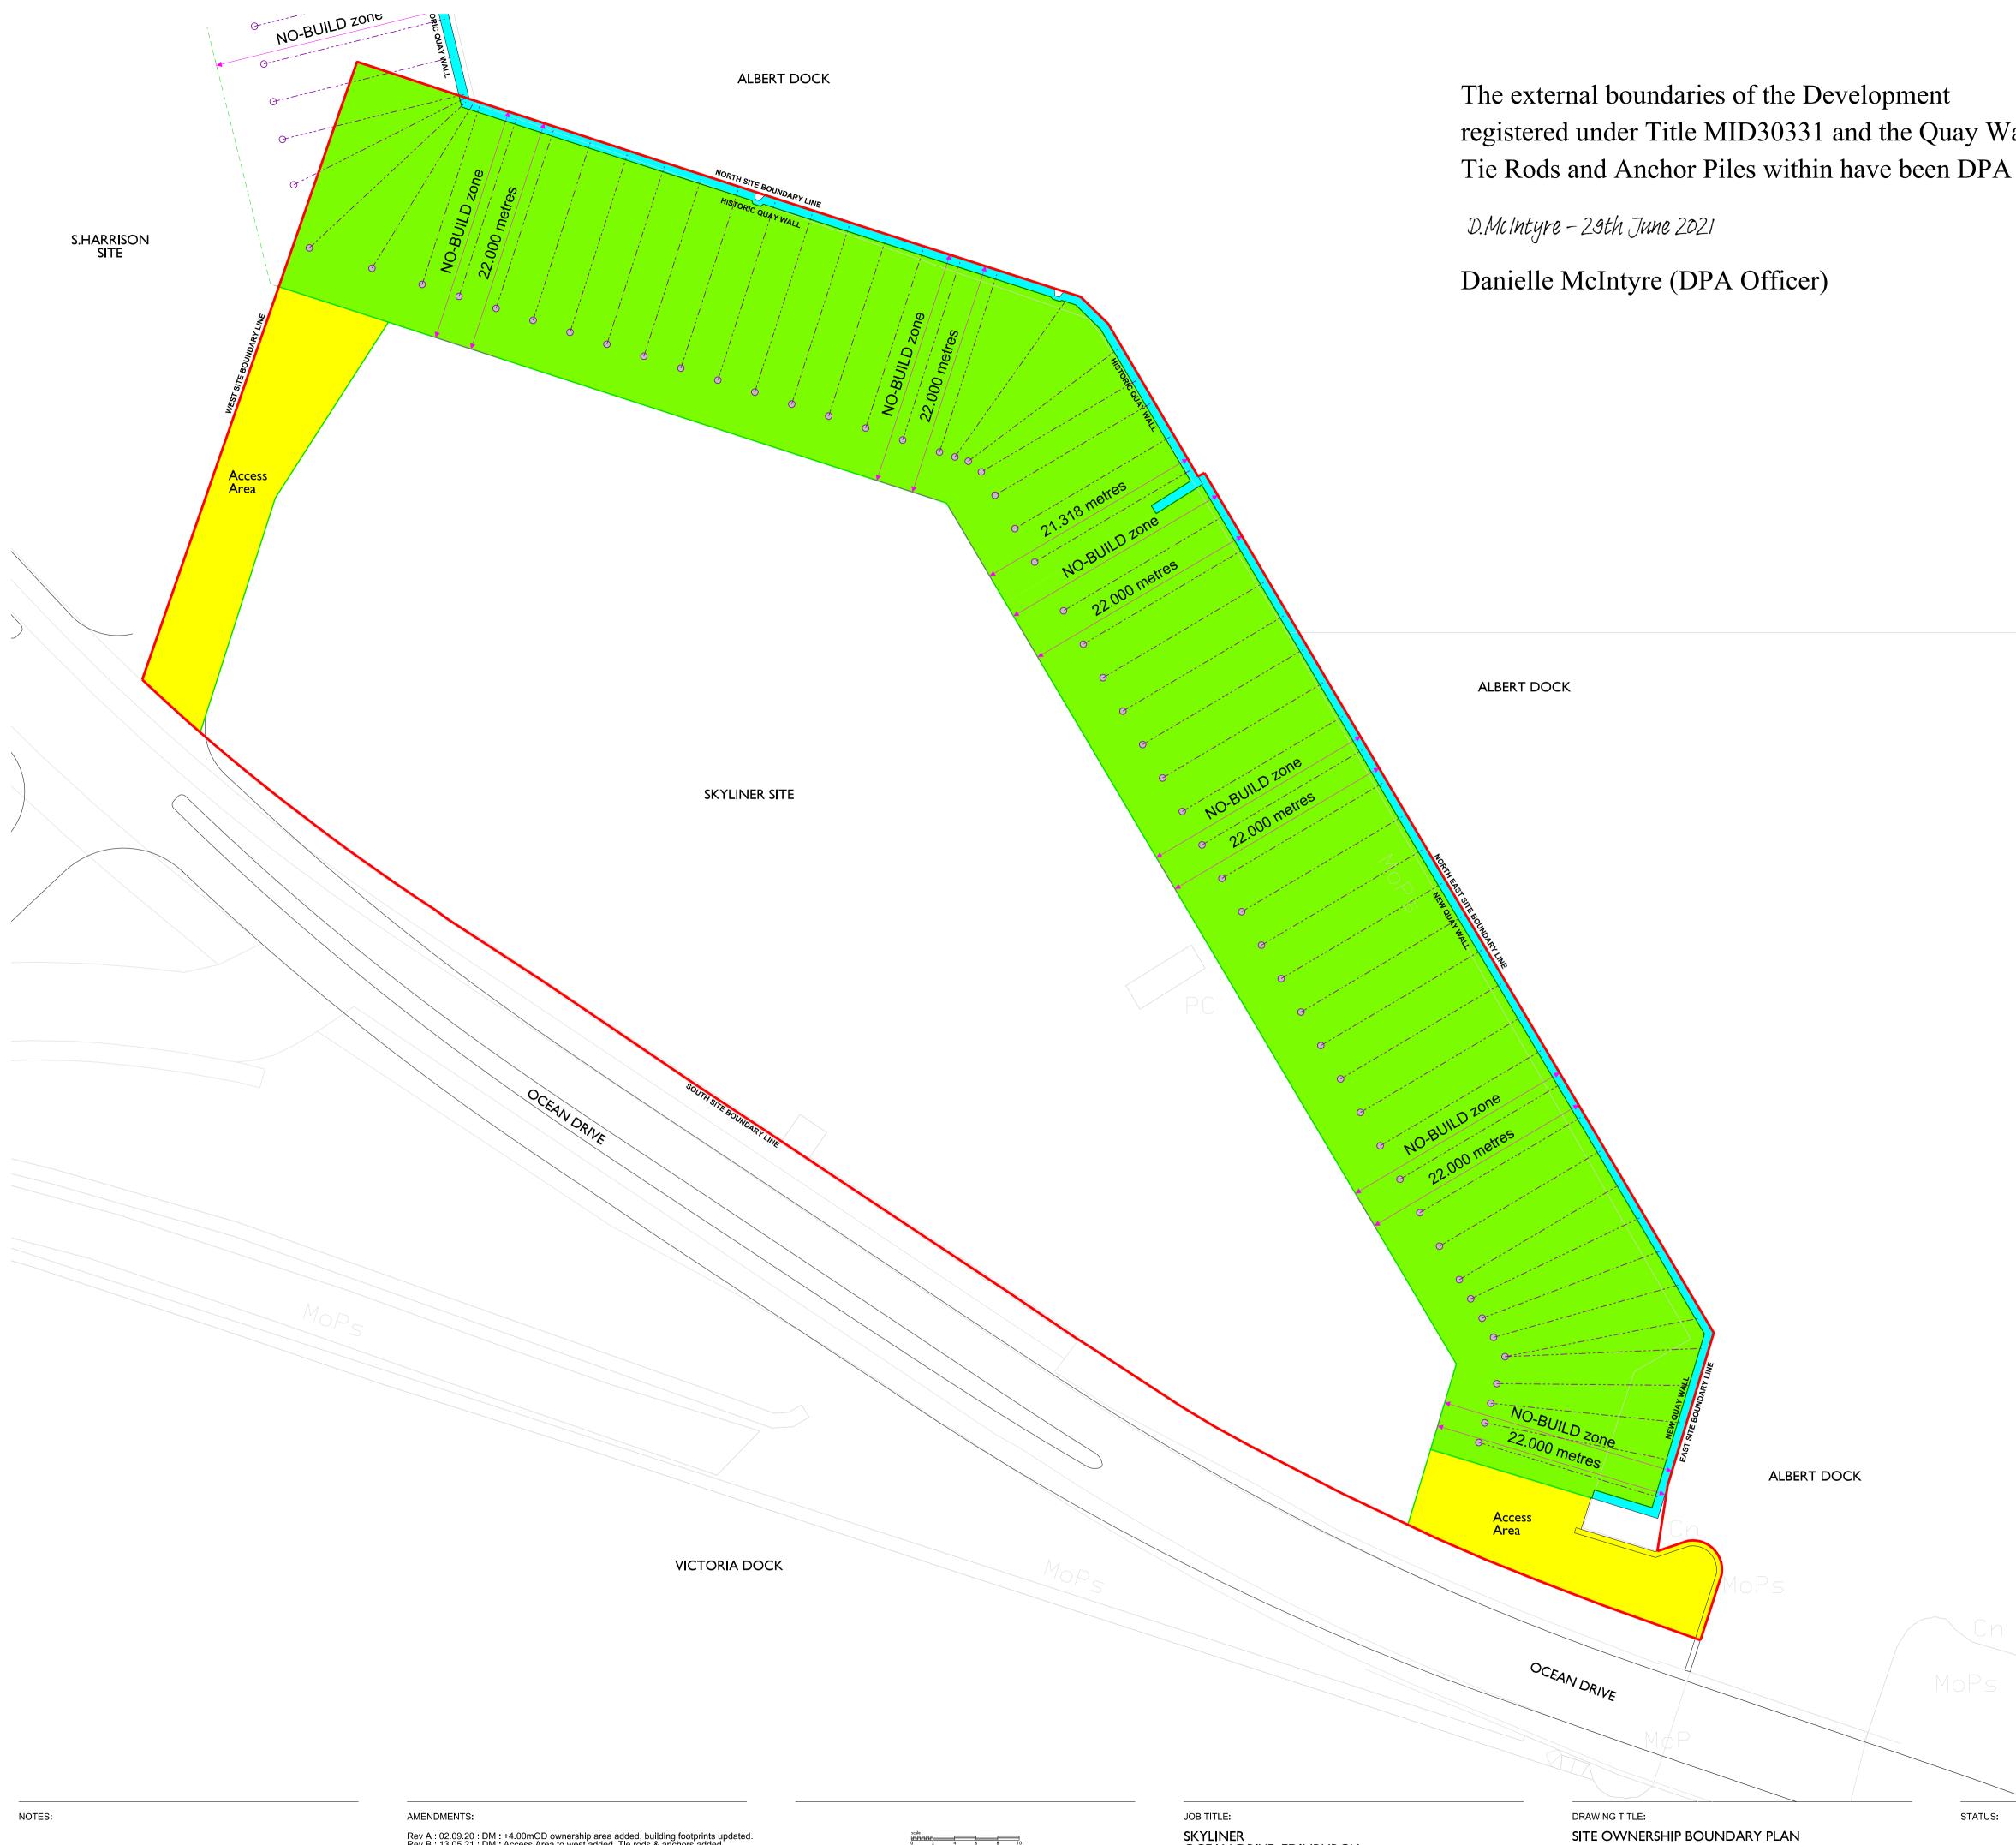

Rev A : 02.09.20 : DM : +4.00mOD ownership area added, building footprints updated. Rev B : 13.05.21 : DM : Access Area to west added, Tie rods & anchors added Rev C : 01.06.21 : DM : Access Area to east added.

registered under Title MID30331 and the Quay Wall, Tie Rods and Anchor Piles within have been DPA approved by:

SKYLINER OCEAN DRIVE, EDINBURGH

SITE OWNERSHIP BOUNDARY PLAN (DPA MID30331 - SI DEVELOPMENTS)