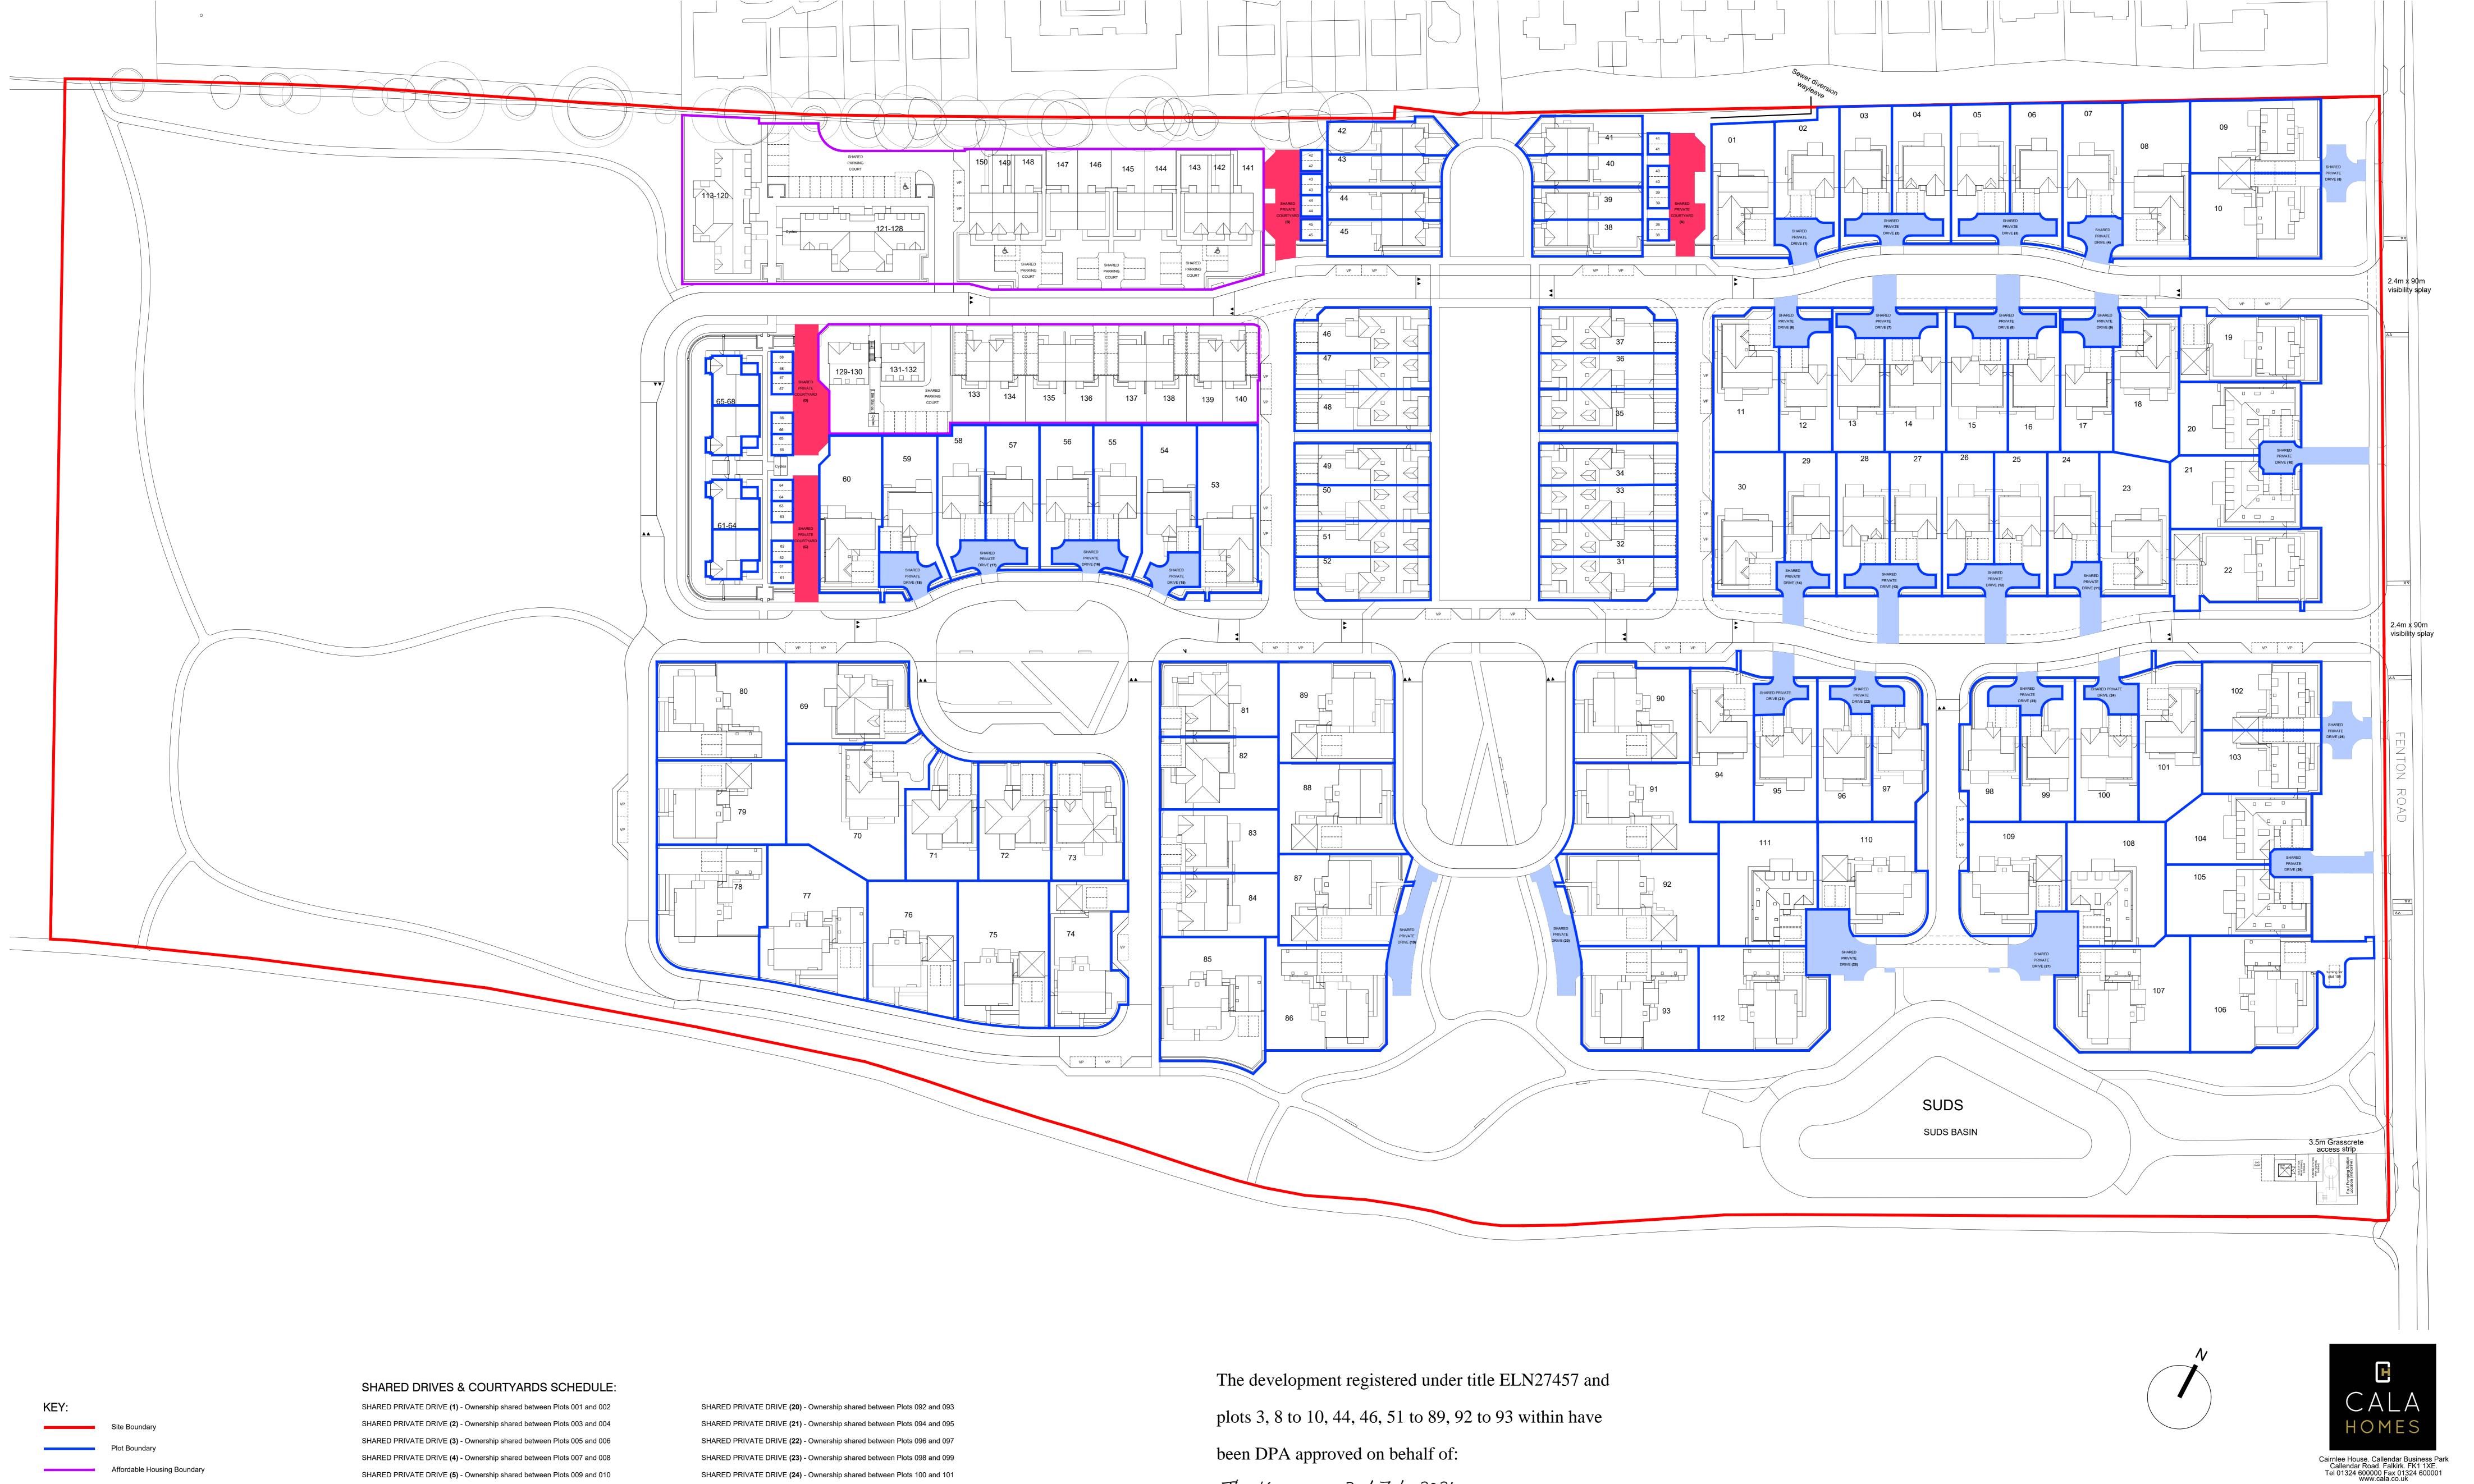

Shared Private Driveways Shared Private Courtyards

SHARED PRIVATE DRIVE (5) - Ownership shared between Plots 009 and 010 SHARED PRIVATE DRIVE (6) - Ownership shared between Plots 011 and 012 SHARED PRIVATE DRIVE (7) - Ownership shared between Plots 013 and 014 SHARED PRIVATE DRIVE (8) - Ownership shared between Plots 015 and 016 SHARED PRIVATE DRIVE (9) - Ownership shared between Plots 017 and 018 SHARED PRIVATE DRIVE (10) - Ownership shared between Plots 020 and 021 SHARED PRIVATE DRIVE (11) - Ownership shared between Plots 023 and 024 SHARED PRIVATE DRIVE (12) - Ownership shared between Plots 025 and 026 SHARED PRIVATE DRIVE (13) - Ownership shared between Plots 027 and 028 SHARED PRIVATE DRIVE (14) - Ownership shared between Plots 029 and 030 SHARED PRIVATE DRIVE (15) - Ownership shared between Plots 053 and 054 SHARED PRIVATE DRIVE (16) - Ownership shared between Plots 055 and 056

SHARED PRIVATE DRIVE (17) - Ownership shared between Plots 057 and 058

SHARED PRIVATE DRIVE (18) - Ownership shared between Plots 059 and 060

SHARED PRIVATE DRIVE (19) - Ownership shared between Plots 086 and 087

SHARED PRIVATE DRIVE (24) - Ownership shared between Plots 100 and 101 SHARED PRIVATE DRIVE (25) - Ownership shared between Plots 102 and 103 SHARED PRIVATE DRIVE (26) - Ownership shared between Plots 104 and 105 SHARED PRIVATE DRIVE (27) - Ownership shared between Plots 107, 108, and 109 SHARED PRIVATE DRIVE (28) - Ownership shared between Plots 110, 111, and 112

SHARED PRIVATE COURTYARD (A) - Ownership shared between Plots 038, 039, 040, and 041 SHARED PRIVATE COURTYARD (B) - Ownership shared between Plots 042, 043, 044, and 045 SHARED PRIVATE COURTYARD (C) - Ownership shared between Plots 061, 062, 063, and 064 SHARED PRIVATE COURTYARD (D) - Ownership shared between Plots 065, 066, 067, and 068 The Keeper – 3rd July 2024