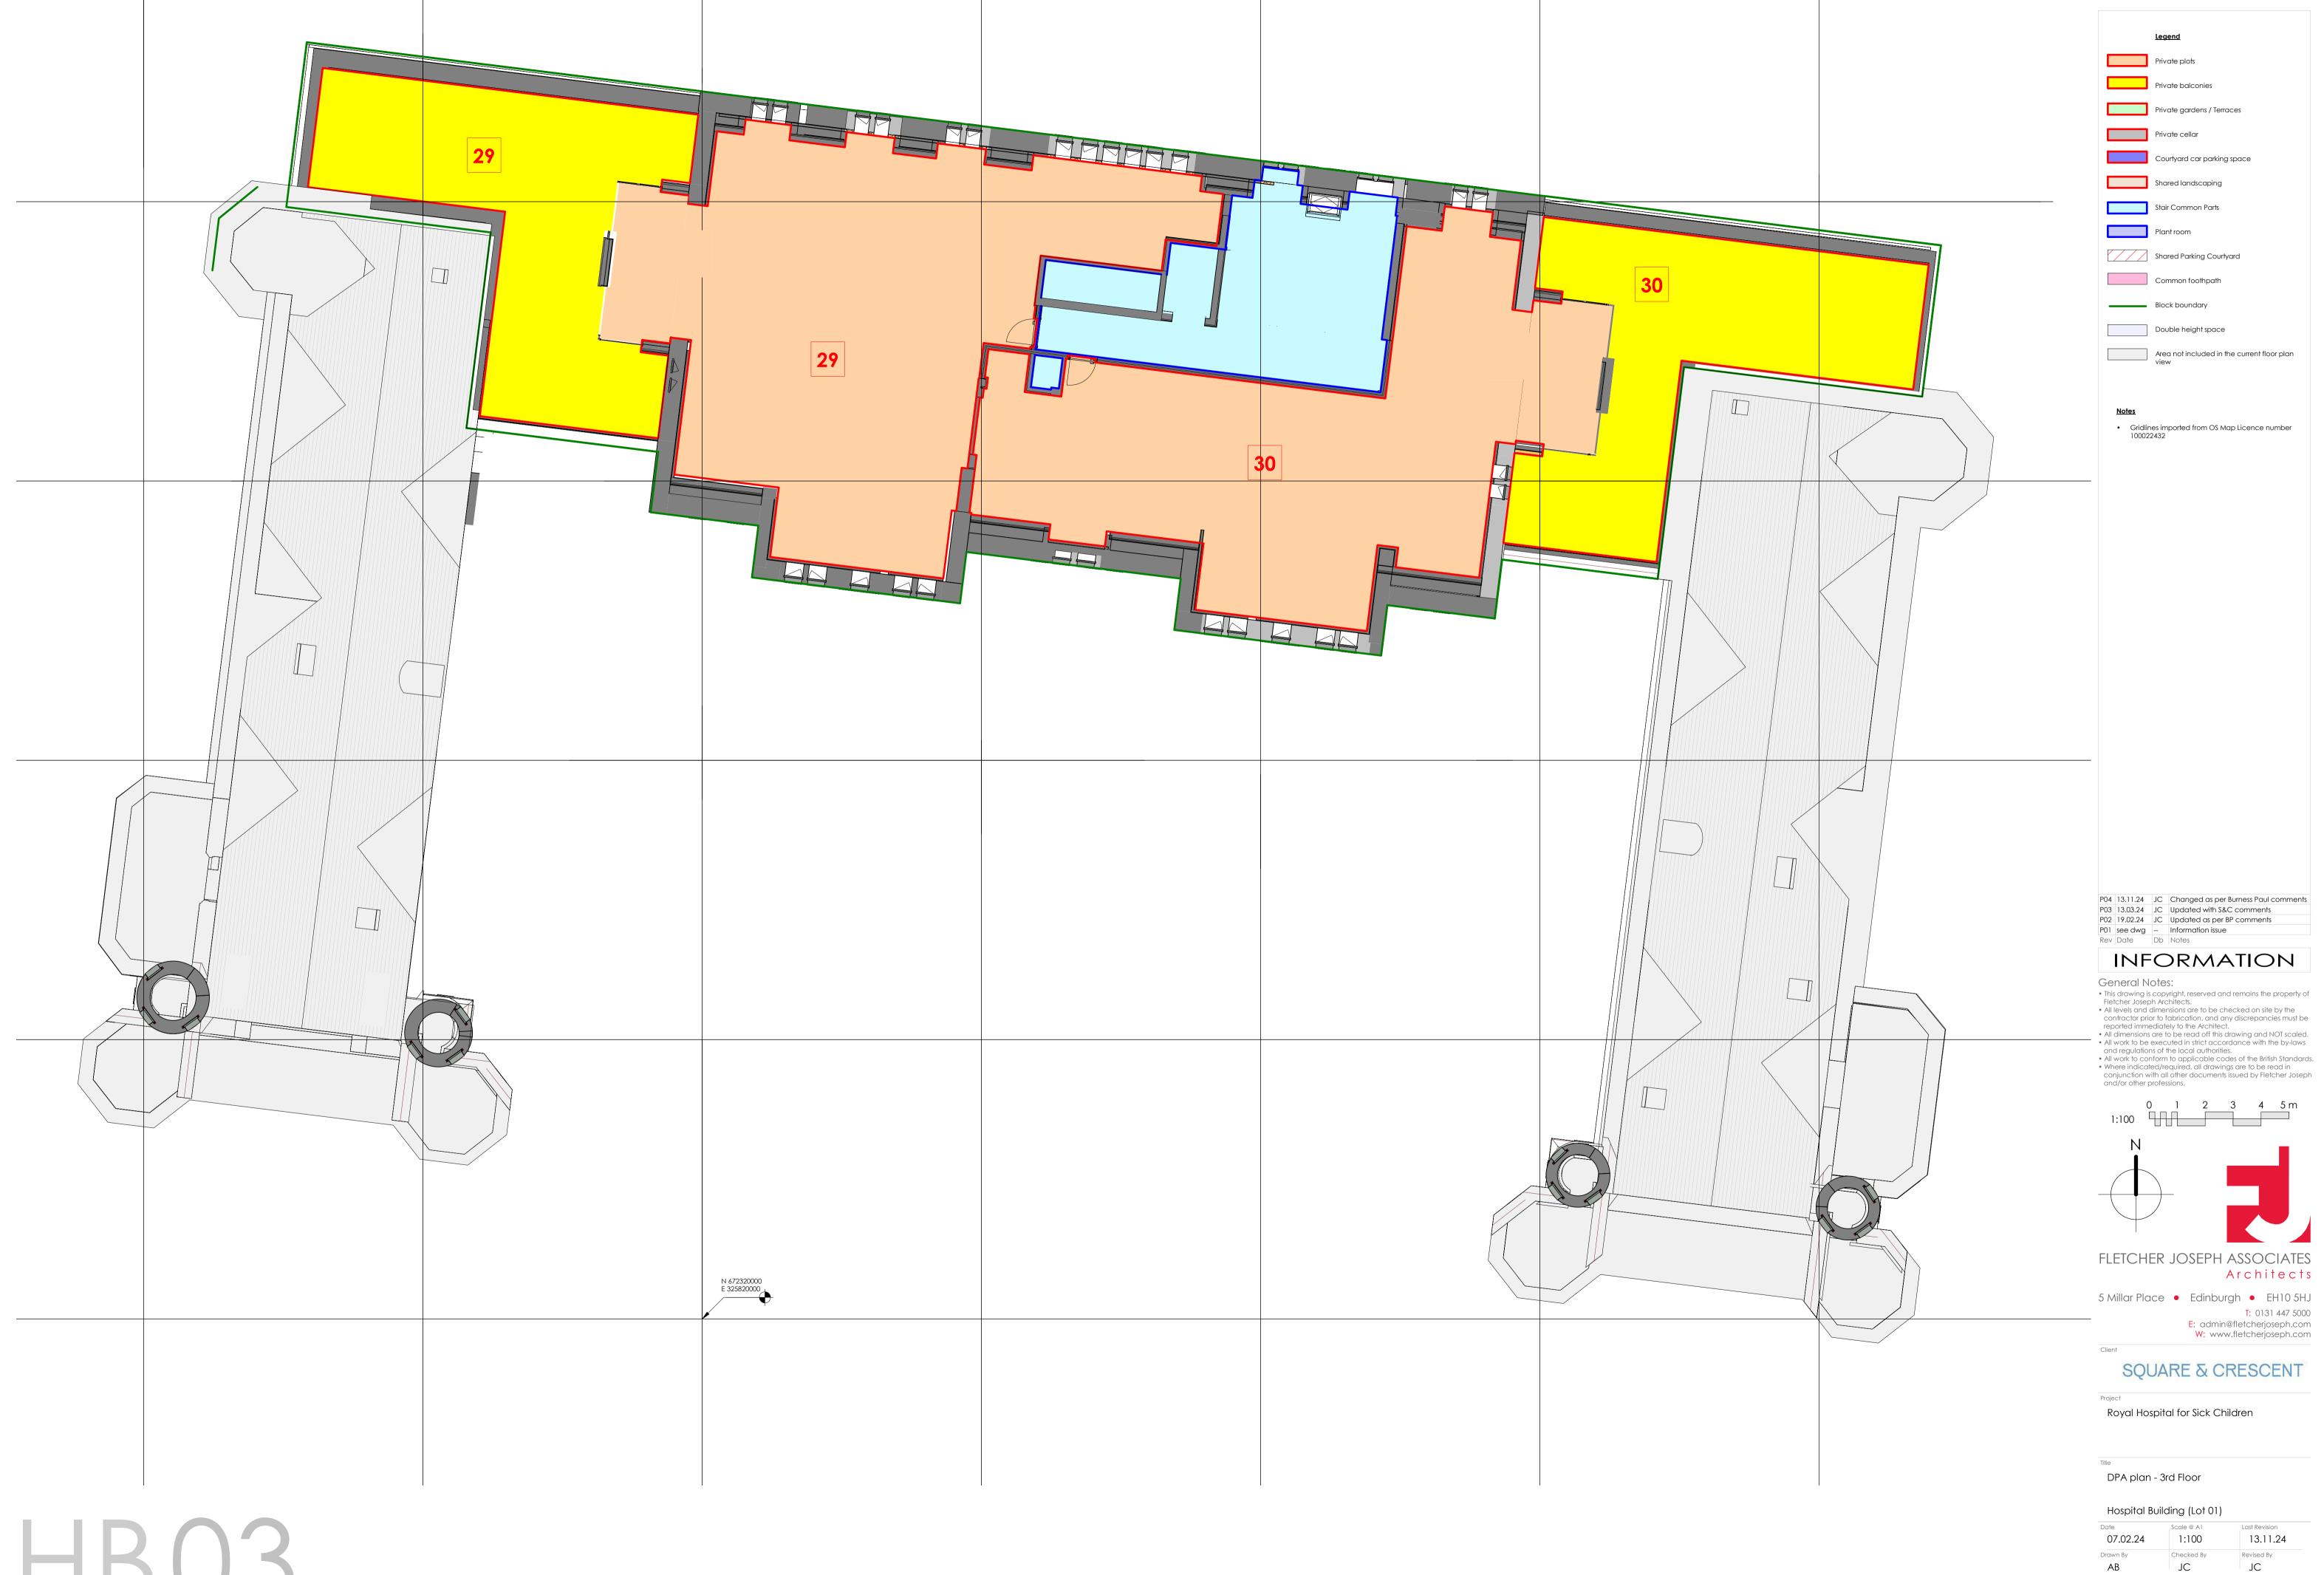

 Landscape in abeyance. TBC by OPEN - S&C Gridlines imported from OS Map Licence number 100022432

22785-FJA-HB-LG-DR-A-0050 P06

22785-FJA-HB-M0-DR-A-0052 P03

22785-FJA-HB-01-DR-A-0053 P04

22785-FJA-HB-M1-DR-A-0054 P03

22785-FJA-HB-M2-DR-A-0056 P03

22785-FJA-HB-03-DR-A-0057 P04

22785-FJA-HB-04-DR-A-0058 P03