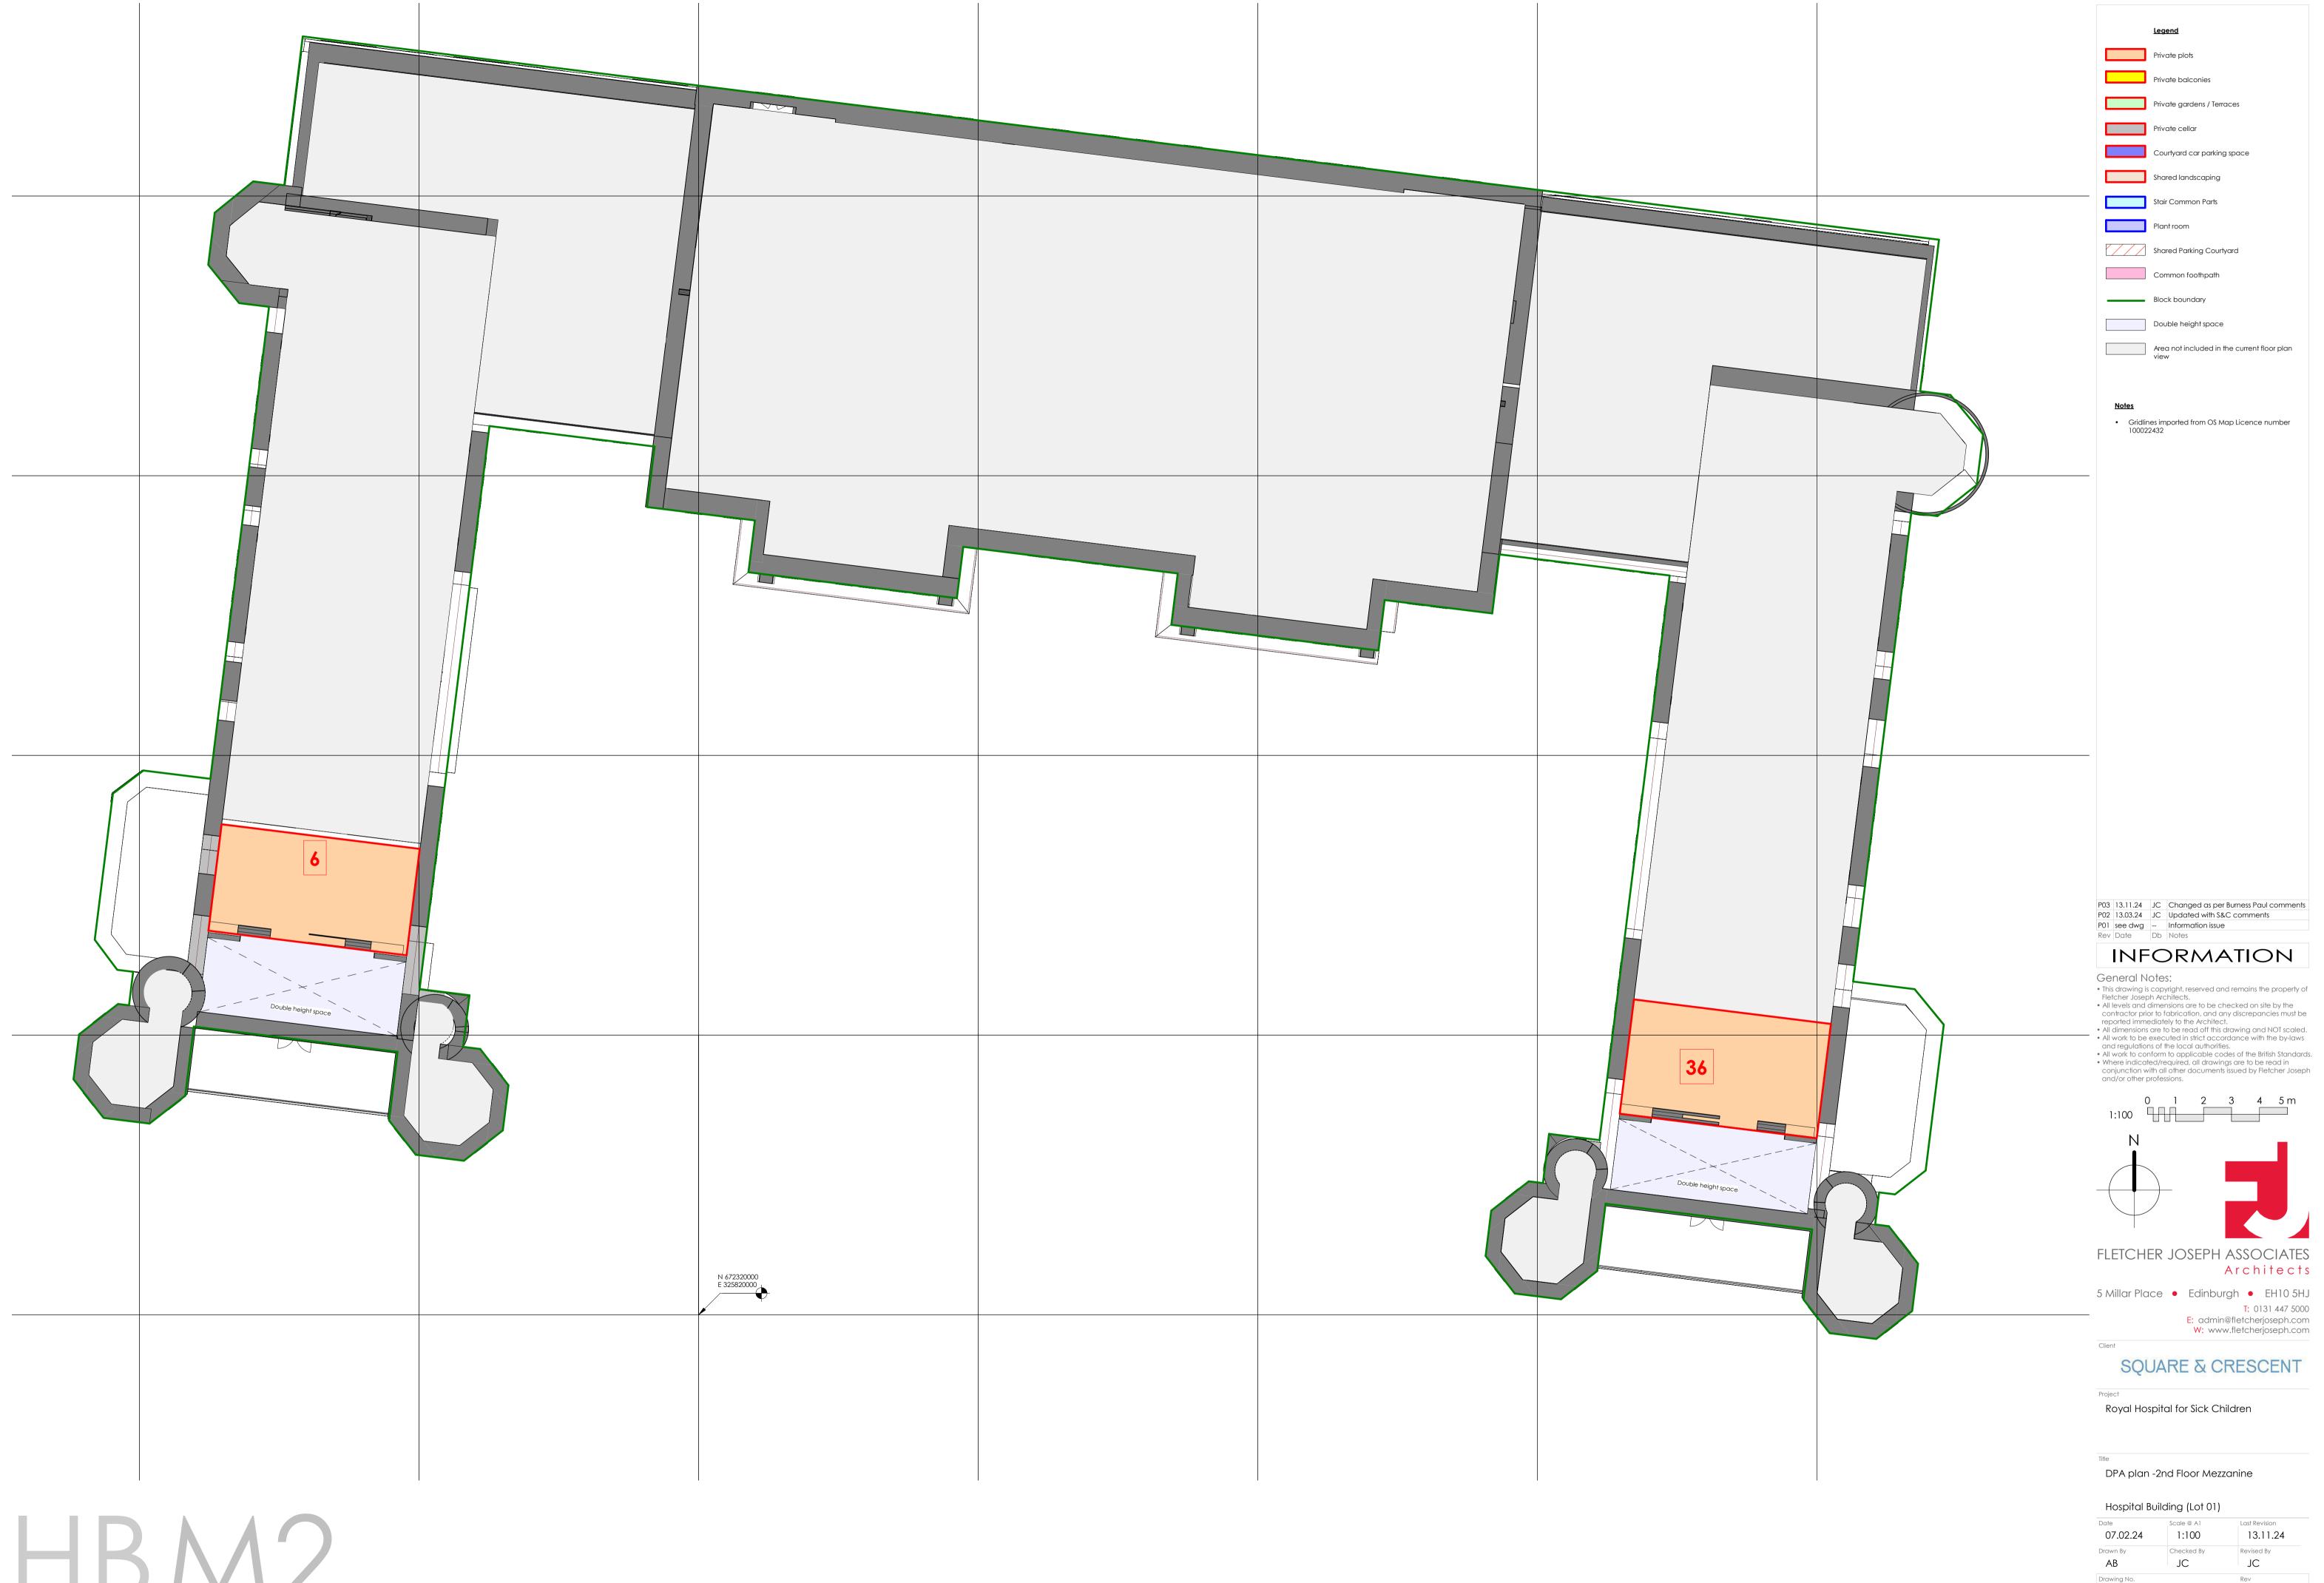

 Landscape in abeyance. TBC by OPEN - S&C Gridlines imported from OS Map Licence number 100022432

22785-FJA-HB-LG-DR-A-0050 P06

22785-FJA-HB-M0-DR-A-0052 P03

22785-FJA-HB-01-DR-A-0053 P04

22785-FJA-HB-M1-DR-A-0054 P03

22785-FJA-HB-M2-DR-A-0056 P03

22785-FJA-HB-03-DR-A-0057 P04

22785-FJA-HB-04-DR-A-0058 P03