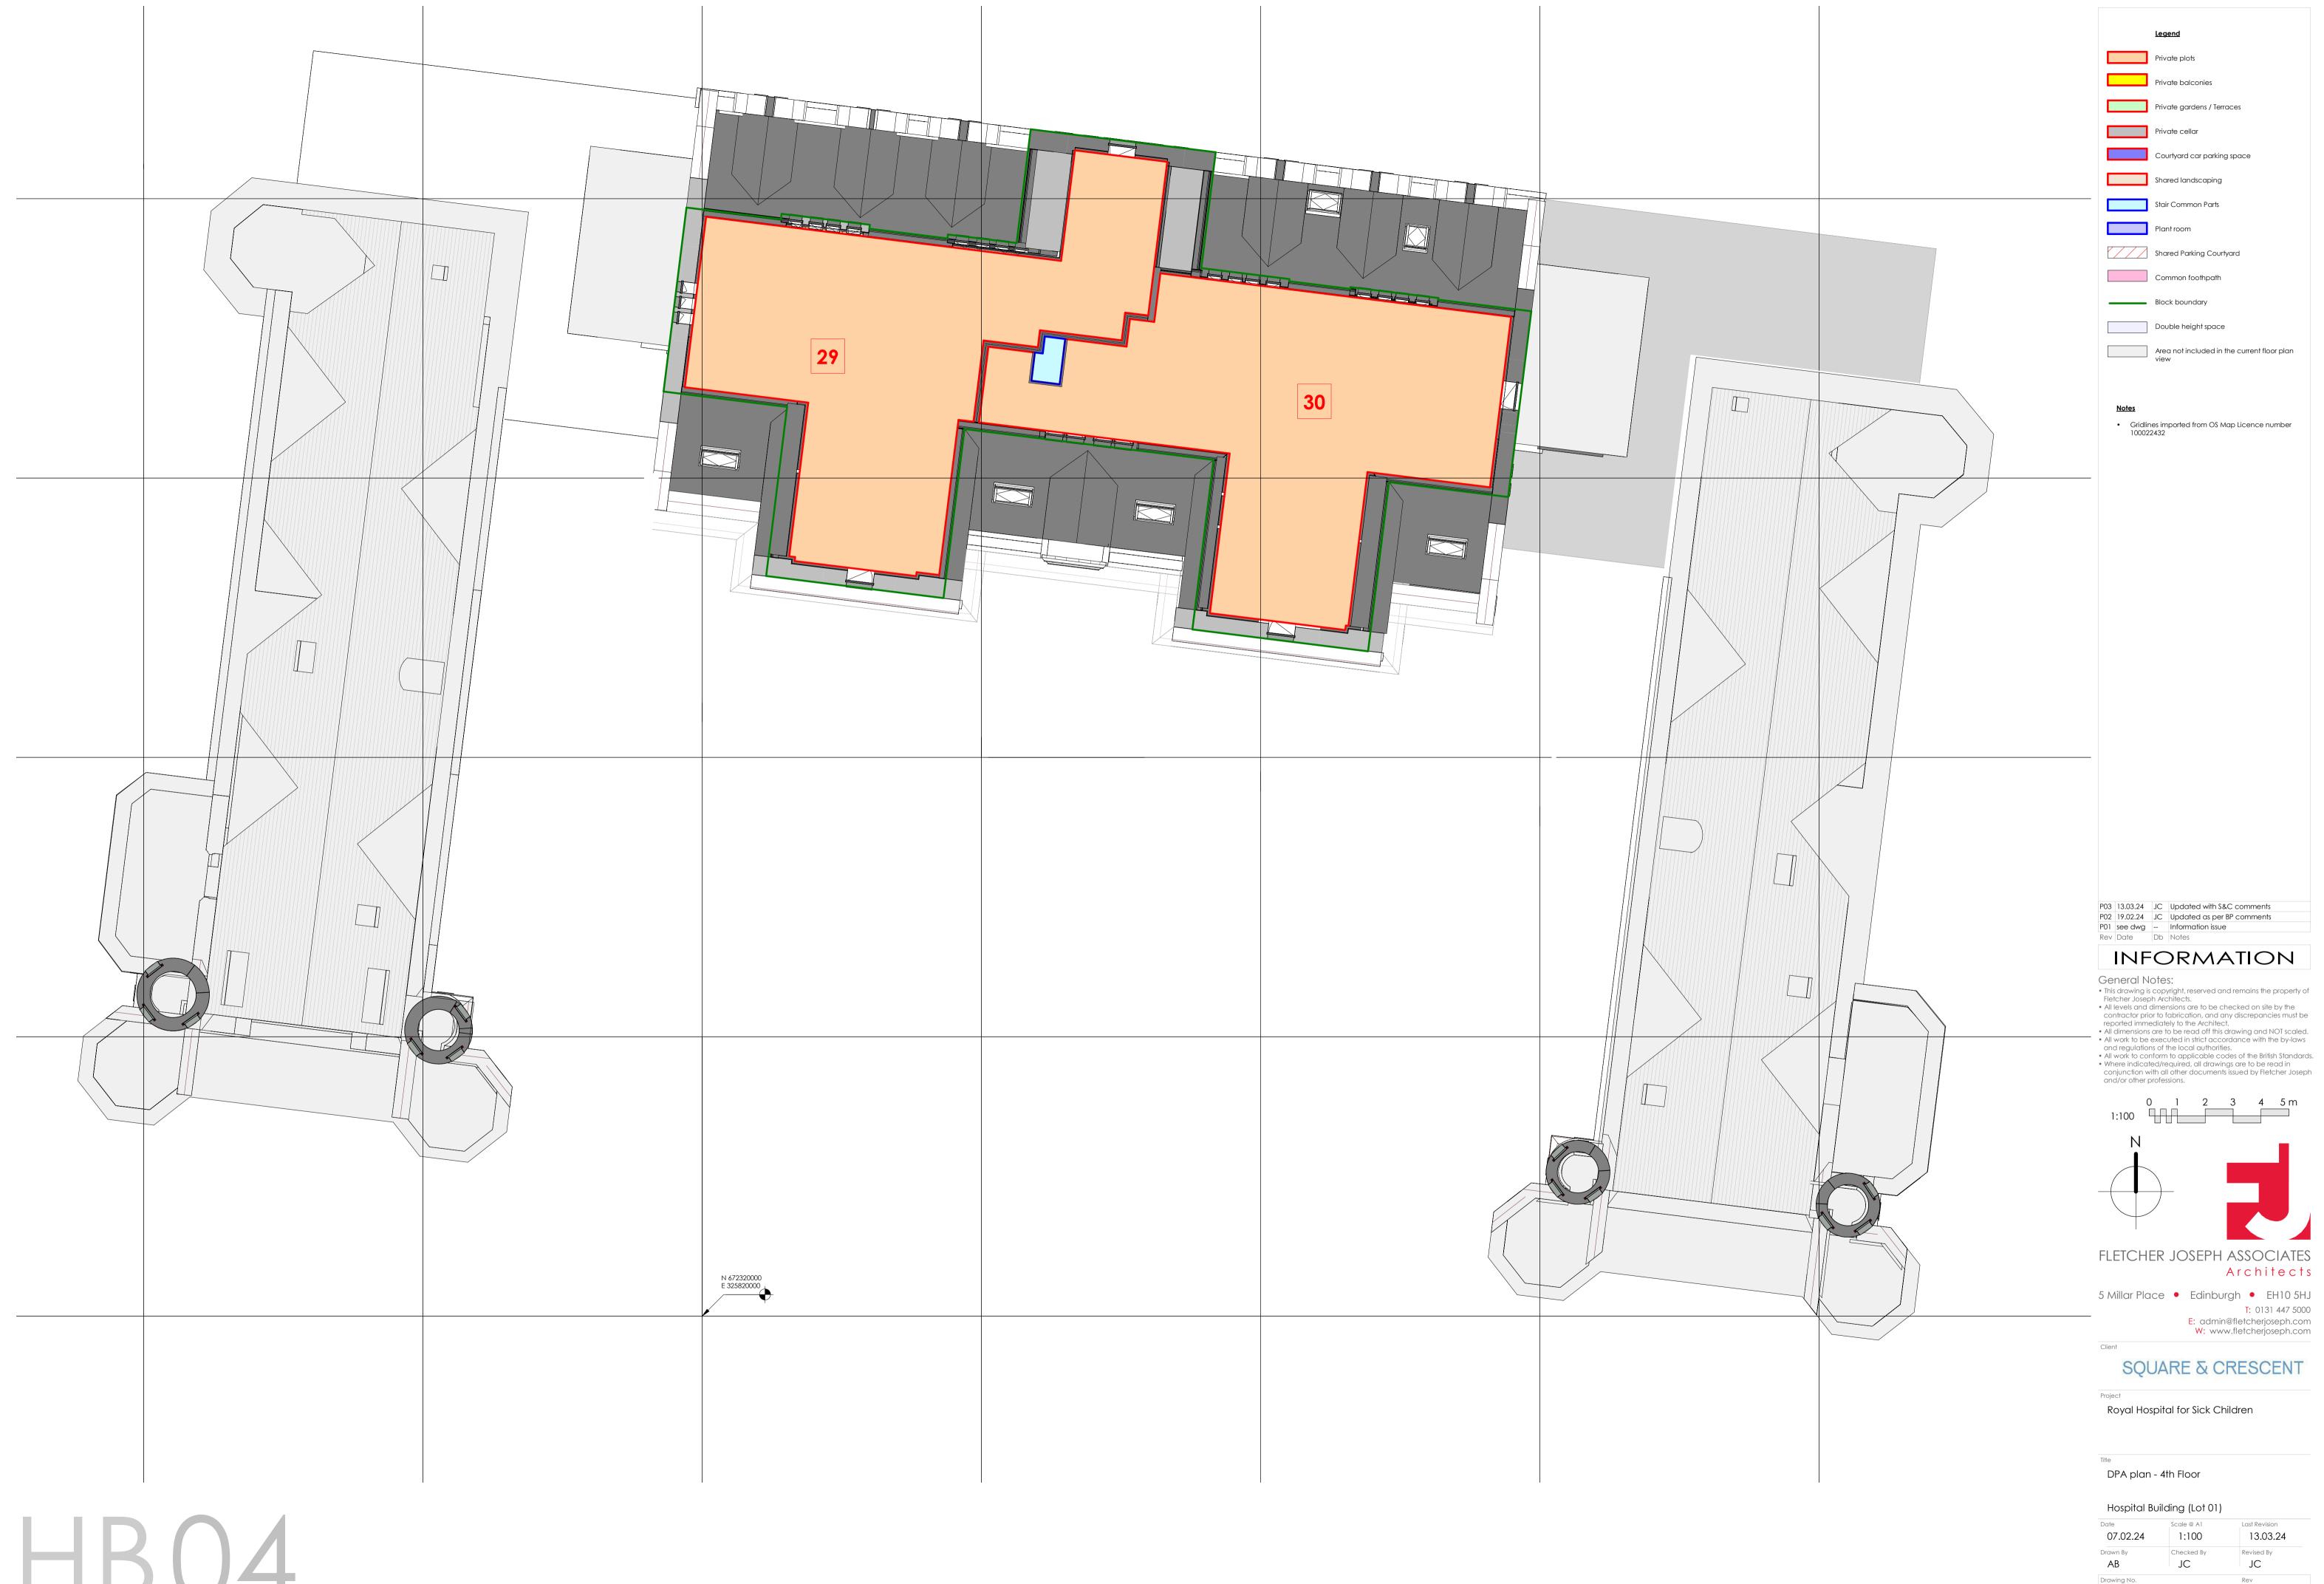

 Landscape in abeyance. TBC by OPEN - S&C Gridlines imported from OS Map Licence number 100022432

22785-FJA-HB-LG-DR-A-0050 P06

22785-FJA-HB-M0-DR-A-0052 P03

22785-FJA-HB-01-DR-A-0053 P04

22785-FJA-HB-M1-DR-A-0054 P03

22785-FJA-HB-M2-DR-A-0056 P03

22785-FJA-HB-03-DR-A-0057 P04

22785-FJA-HB-04-DR-A-0058 P03