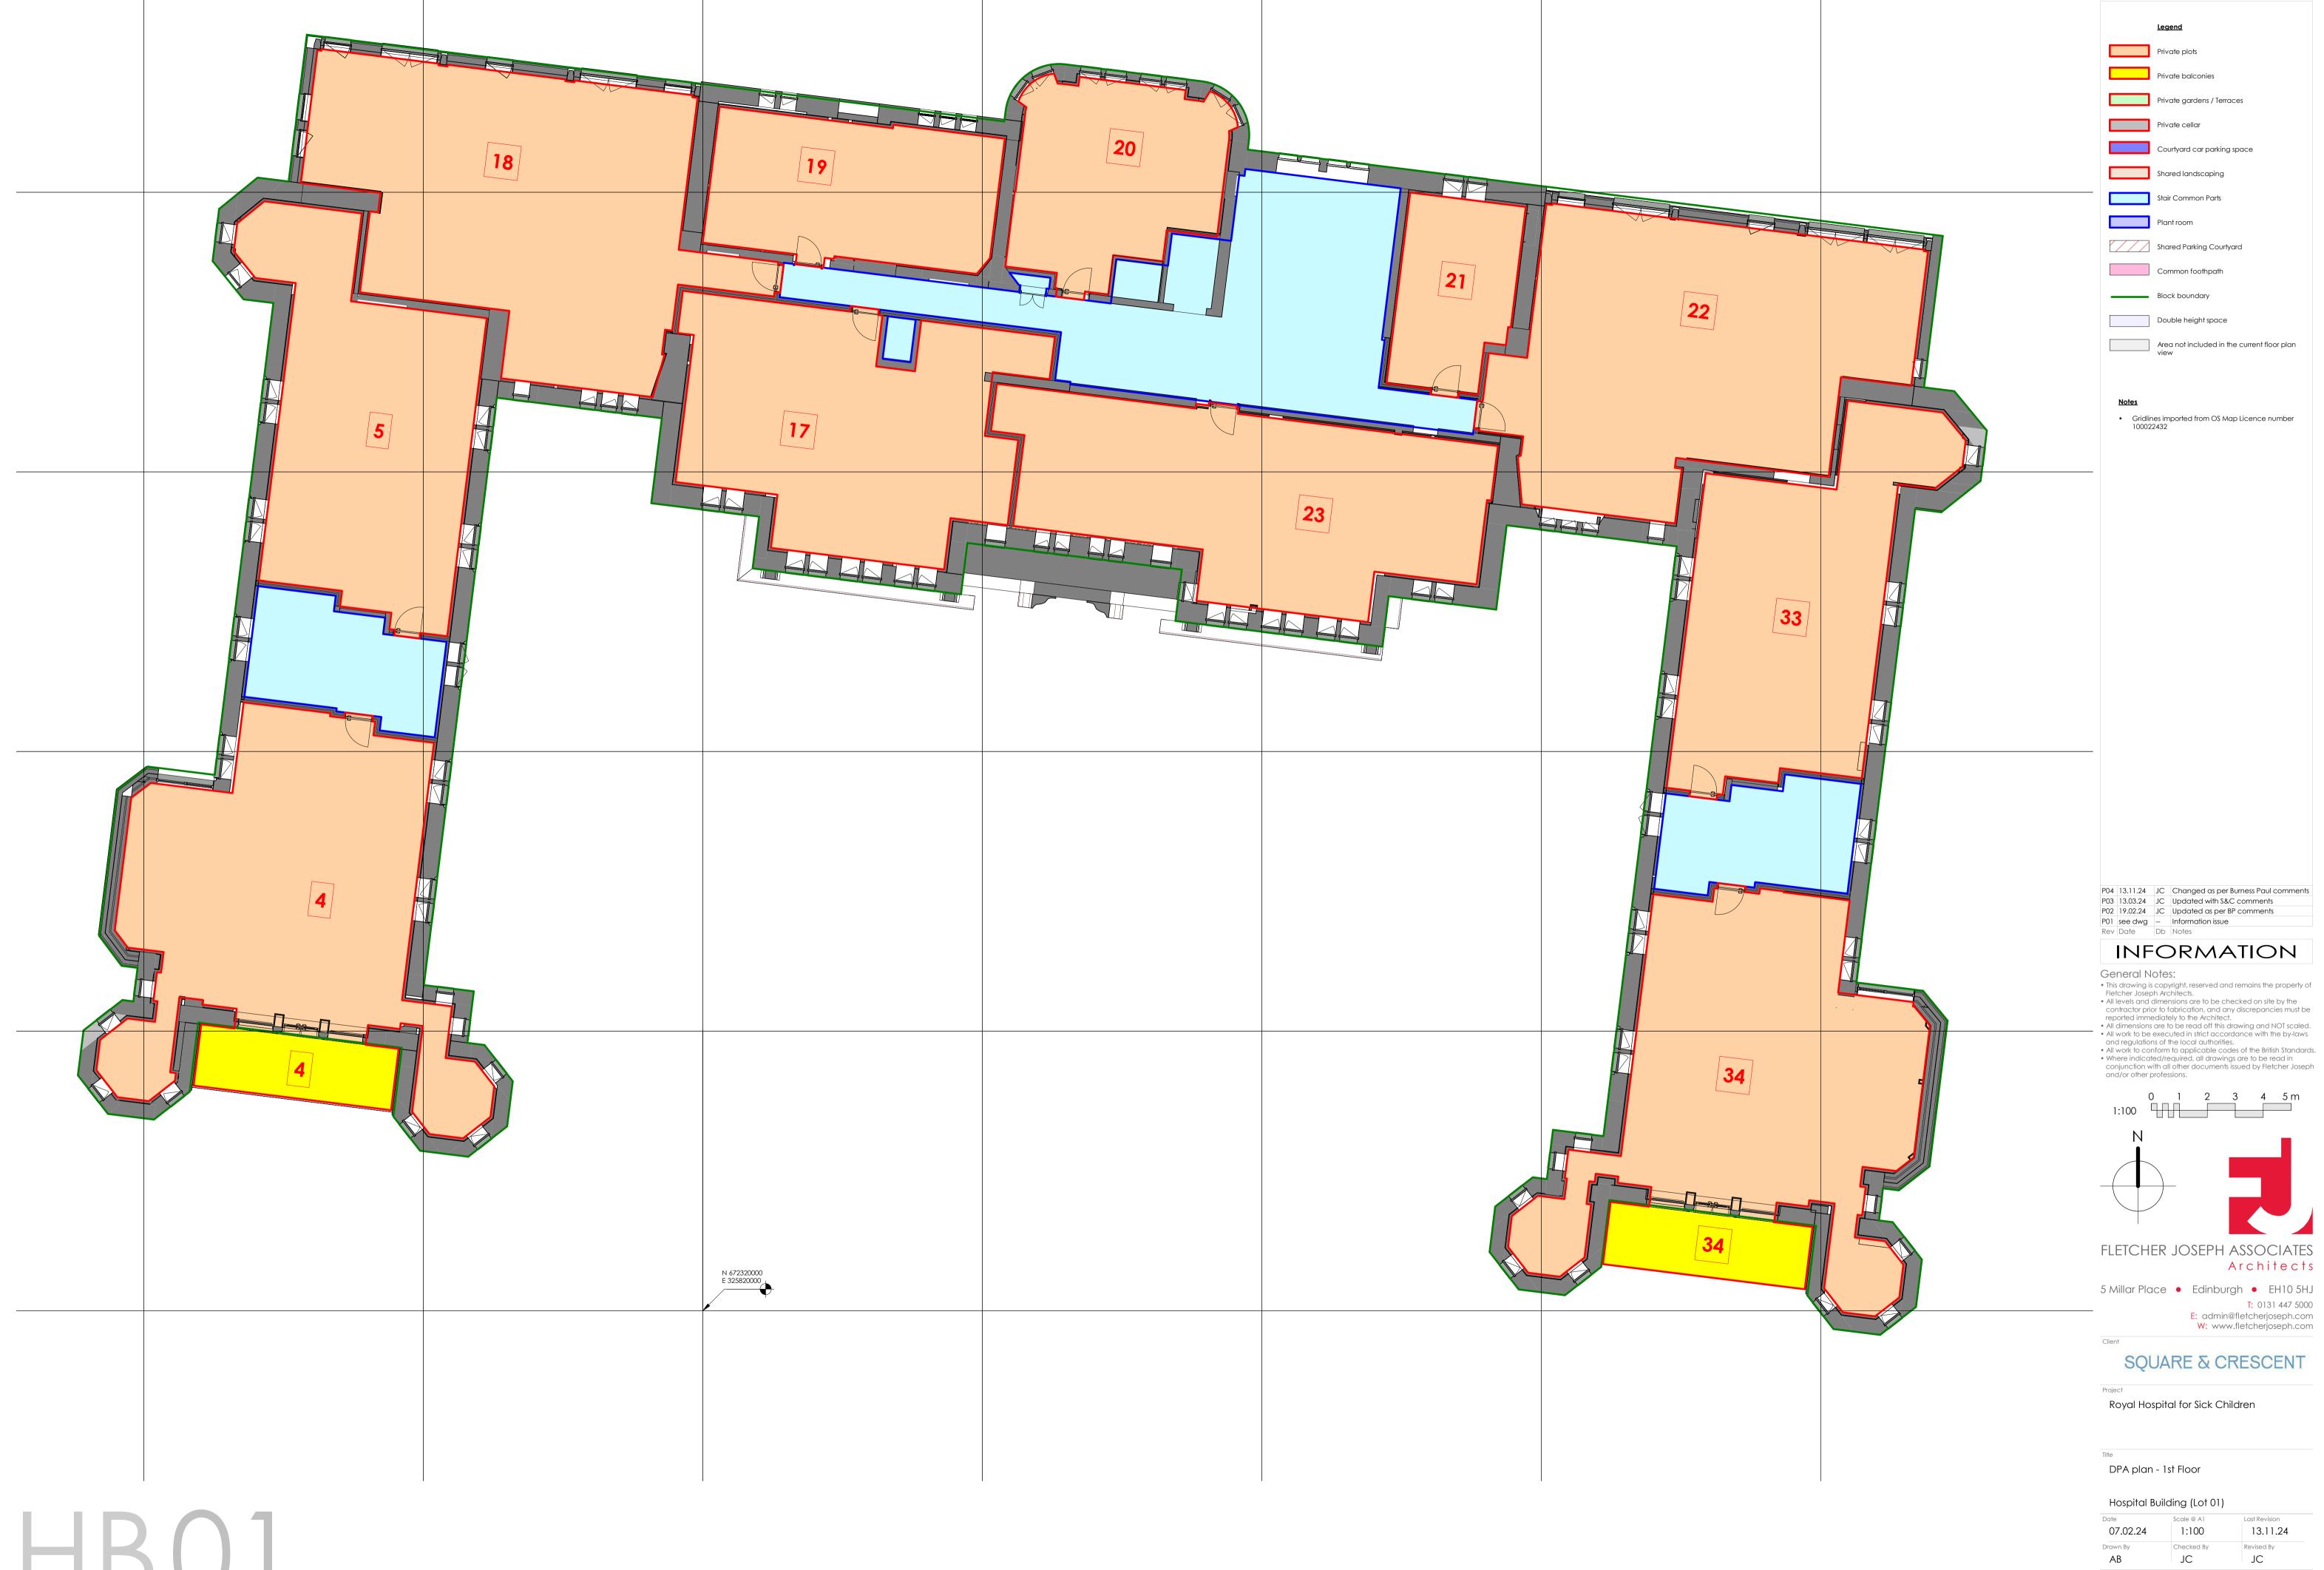

 Landscape in abeyance. TBC by OPEN - S&C Gridlines imported from OS Map Licence number 100022432

22785-FJA-HB-LG-DR-A-0050 P06

22785-FJA-HB-M0-DR-A-0052 P03

22785-FJA-HB-01-DR-A-0053 P04

22785-FJA-HB-M1-DR-A-0054 P03