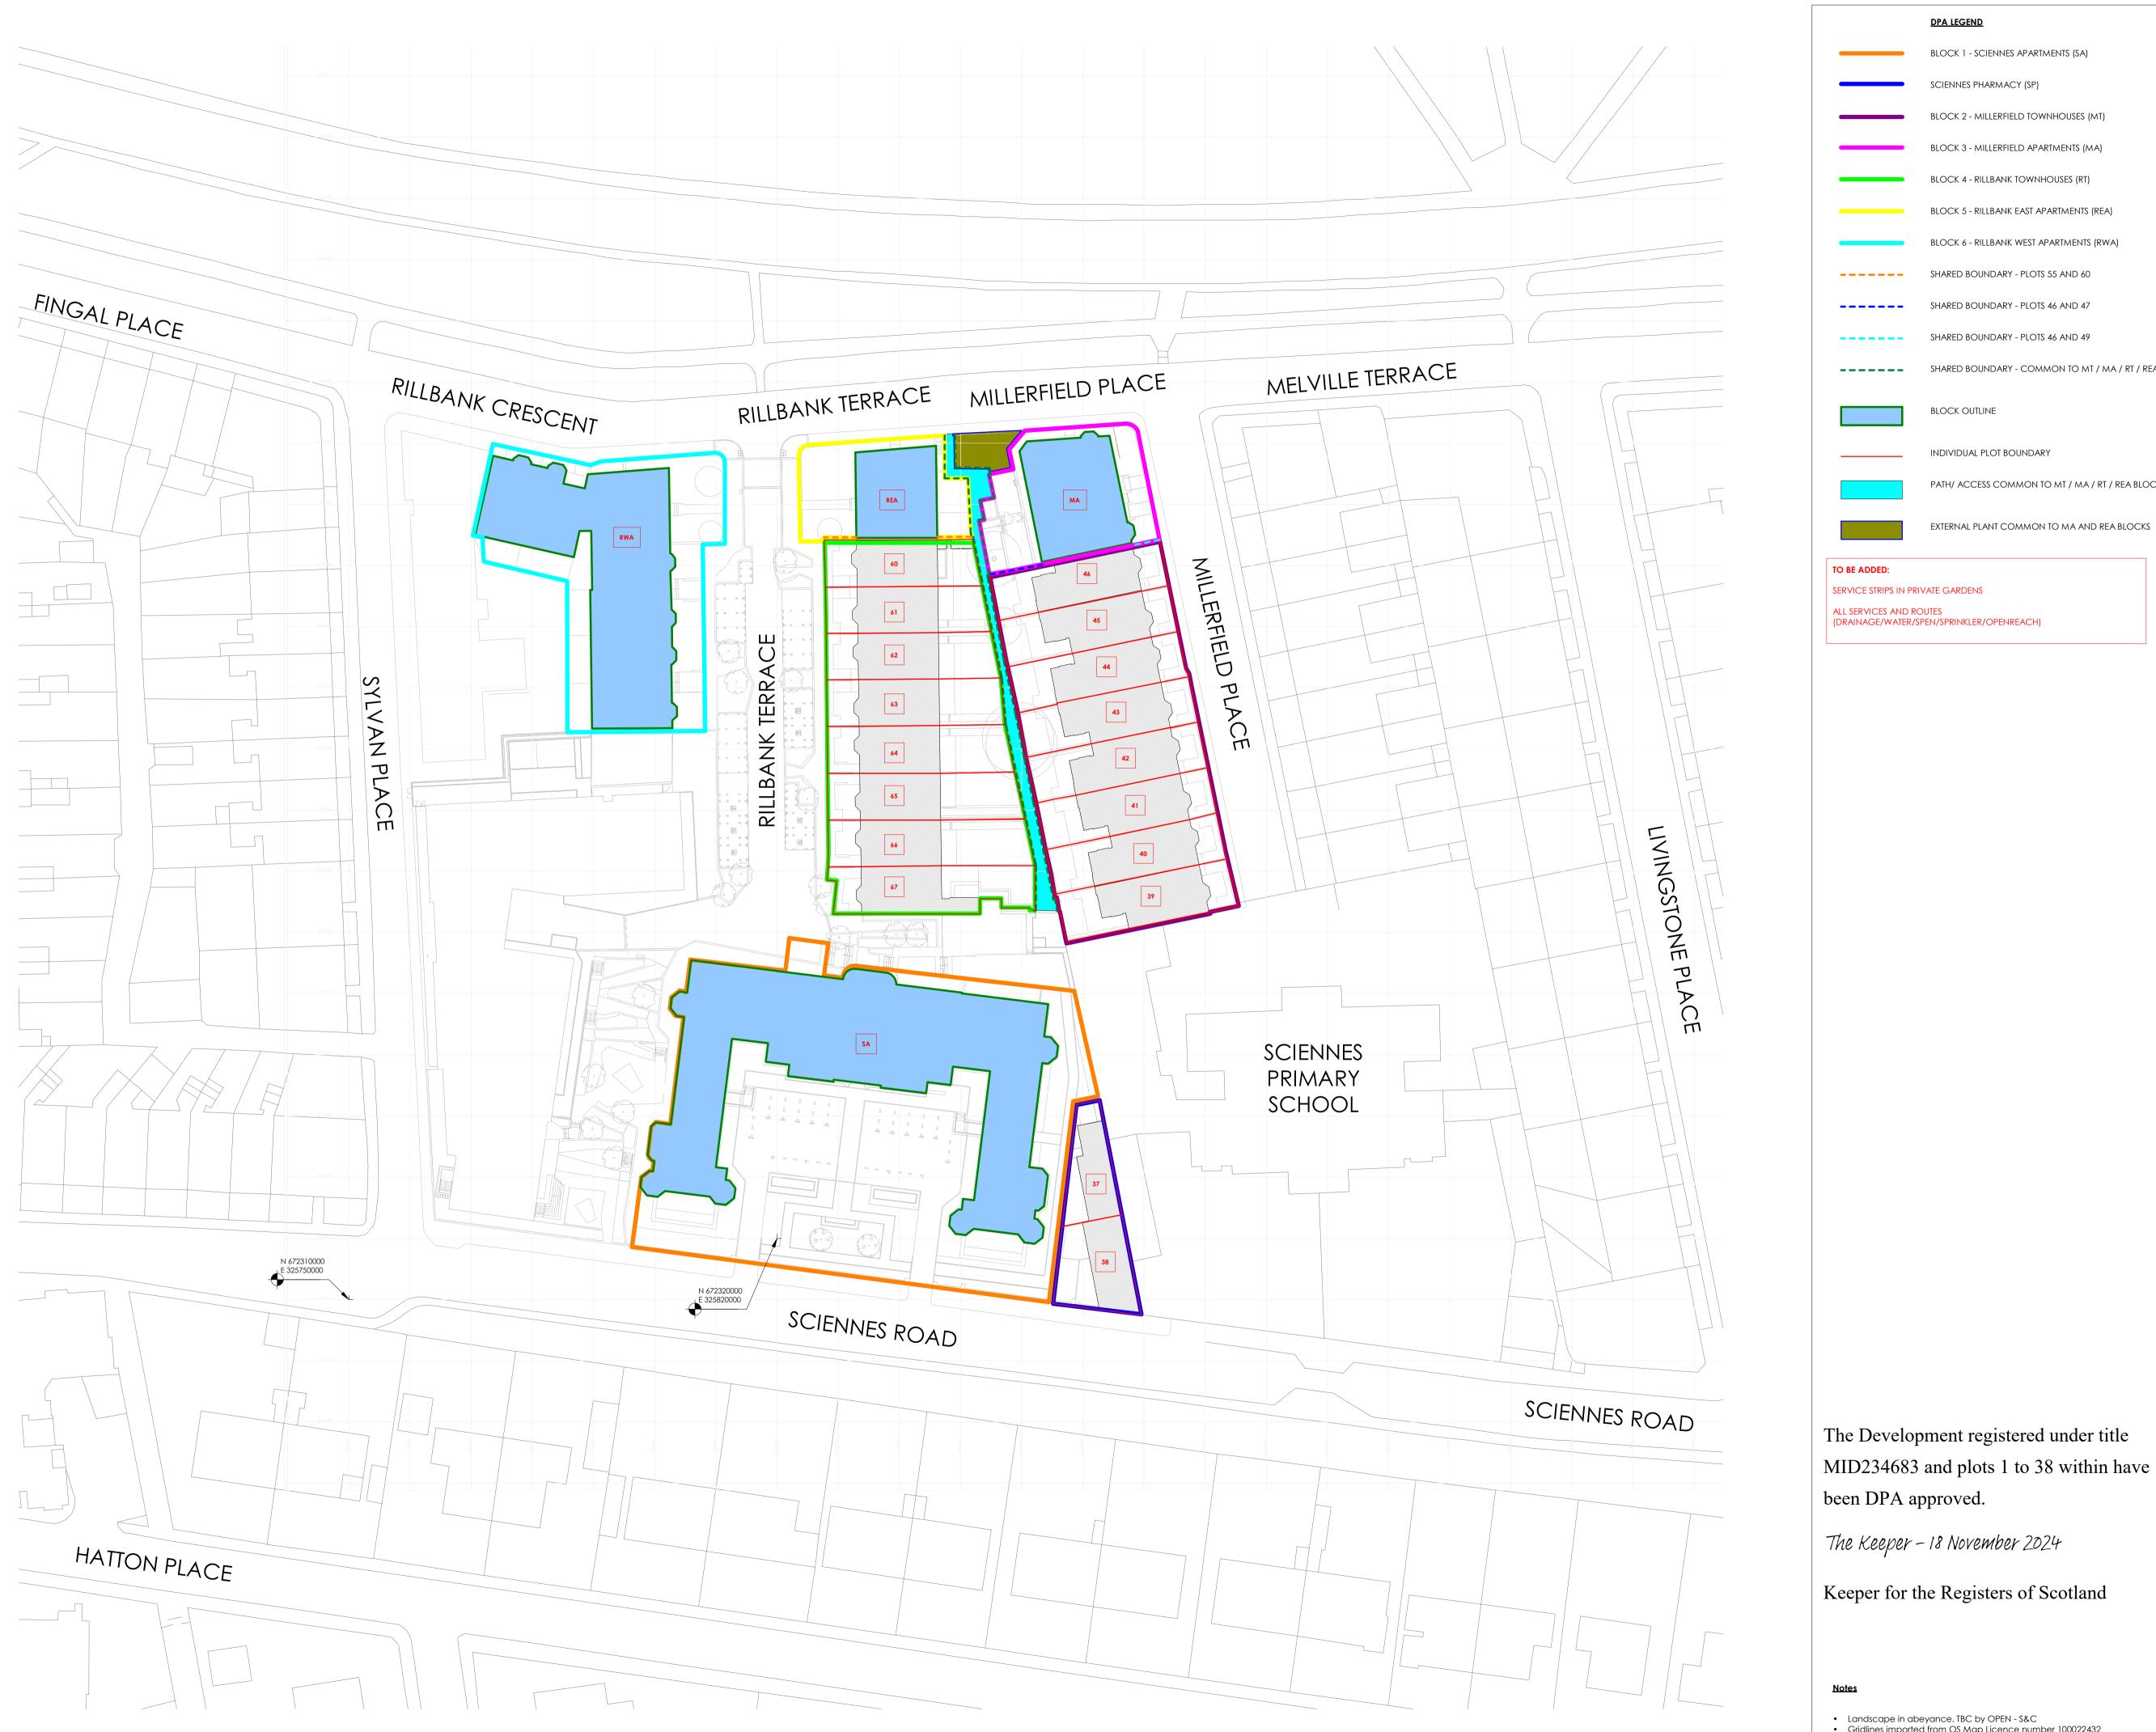

## SQUARE & CRESCENT

Royal Hospital for Sick Children Sciennes Road Edinburgh, EH9 1LF

Site Development Plan DPA Plan Royal Meadows

03/11/23 1:500 Date 43 Revised By AR FJA AR

22785 -FJA-ZZ-ZZ-DR-A-0090 P07

 Landscape in abeyance. TBC by OPEN - S&C Gridlines imported from OS Map Licence number 100022432

22785-FJA-HB-LG-DR-A-0050 P06

22785-FJA-HB-M0-DR-A-0052 P03

22785-FJA-HB-01-DR-A-0053 P04

22785-FJA-HB-M1-DR-A-0054 P03