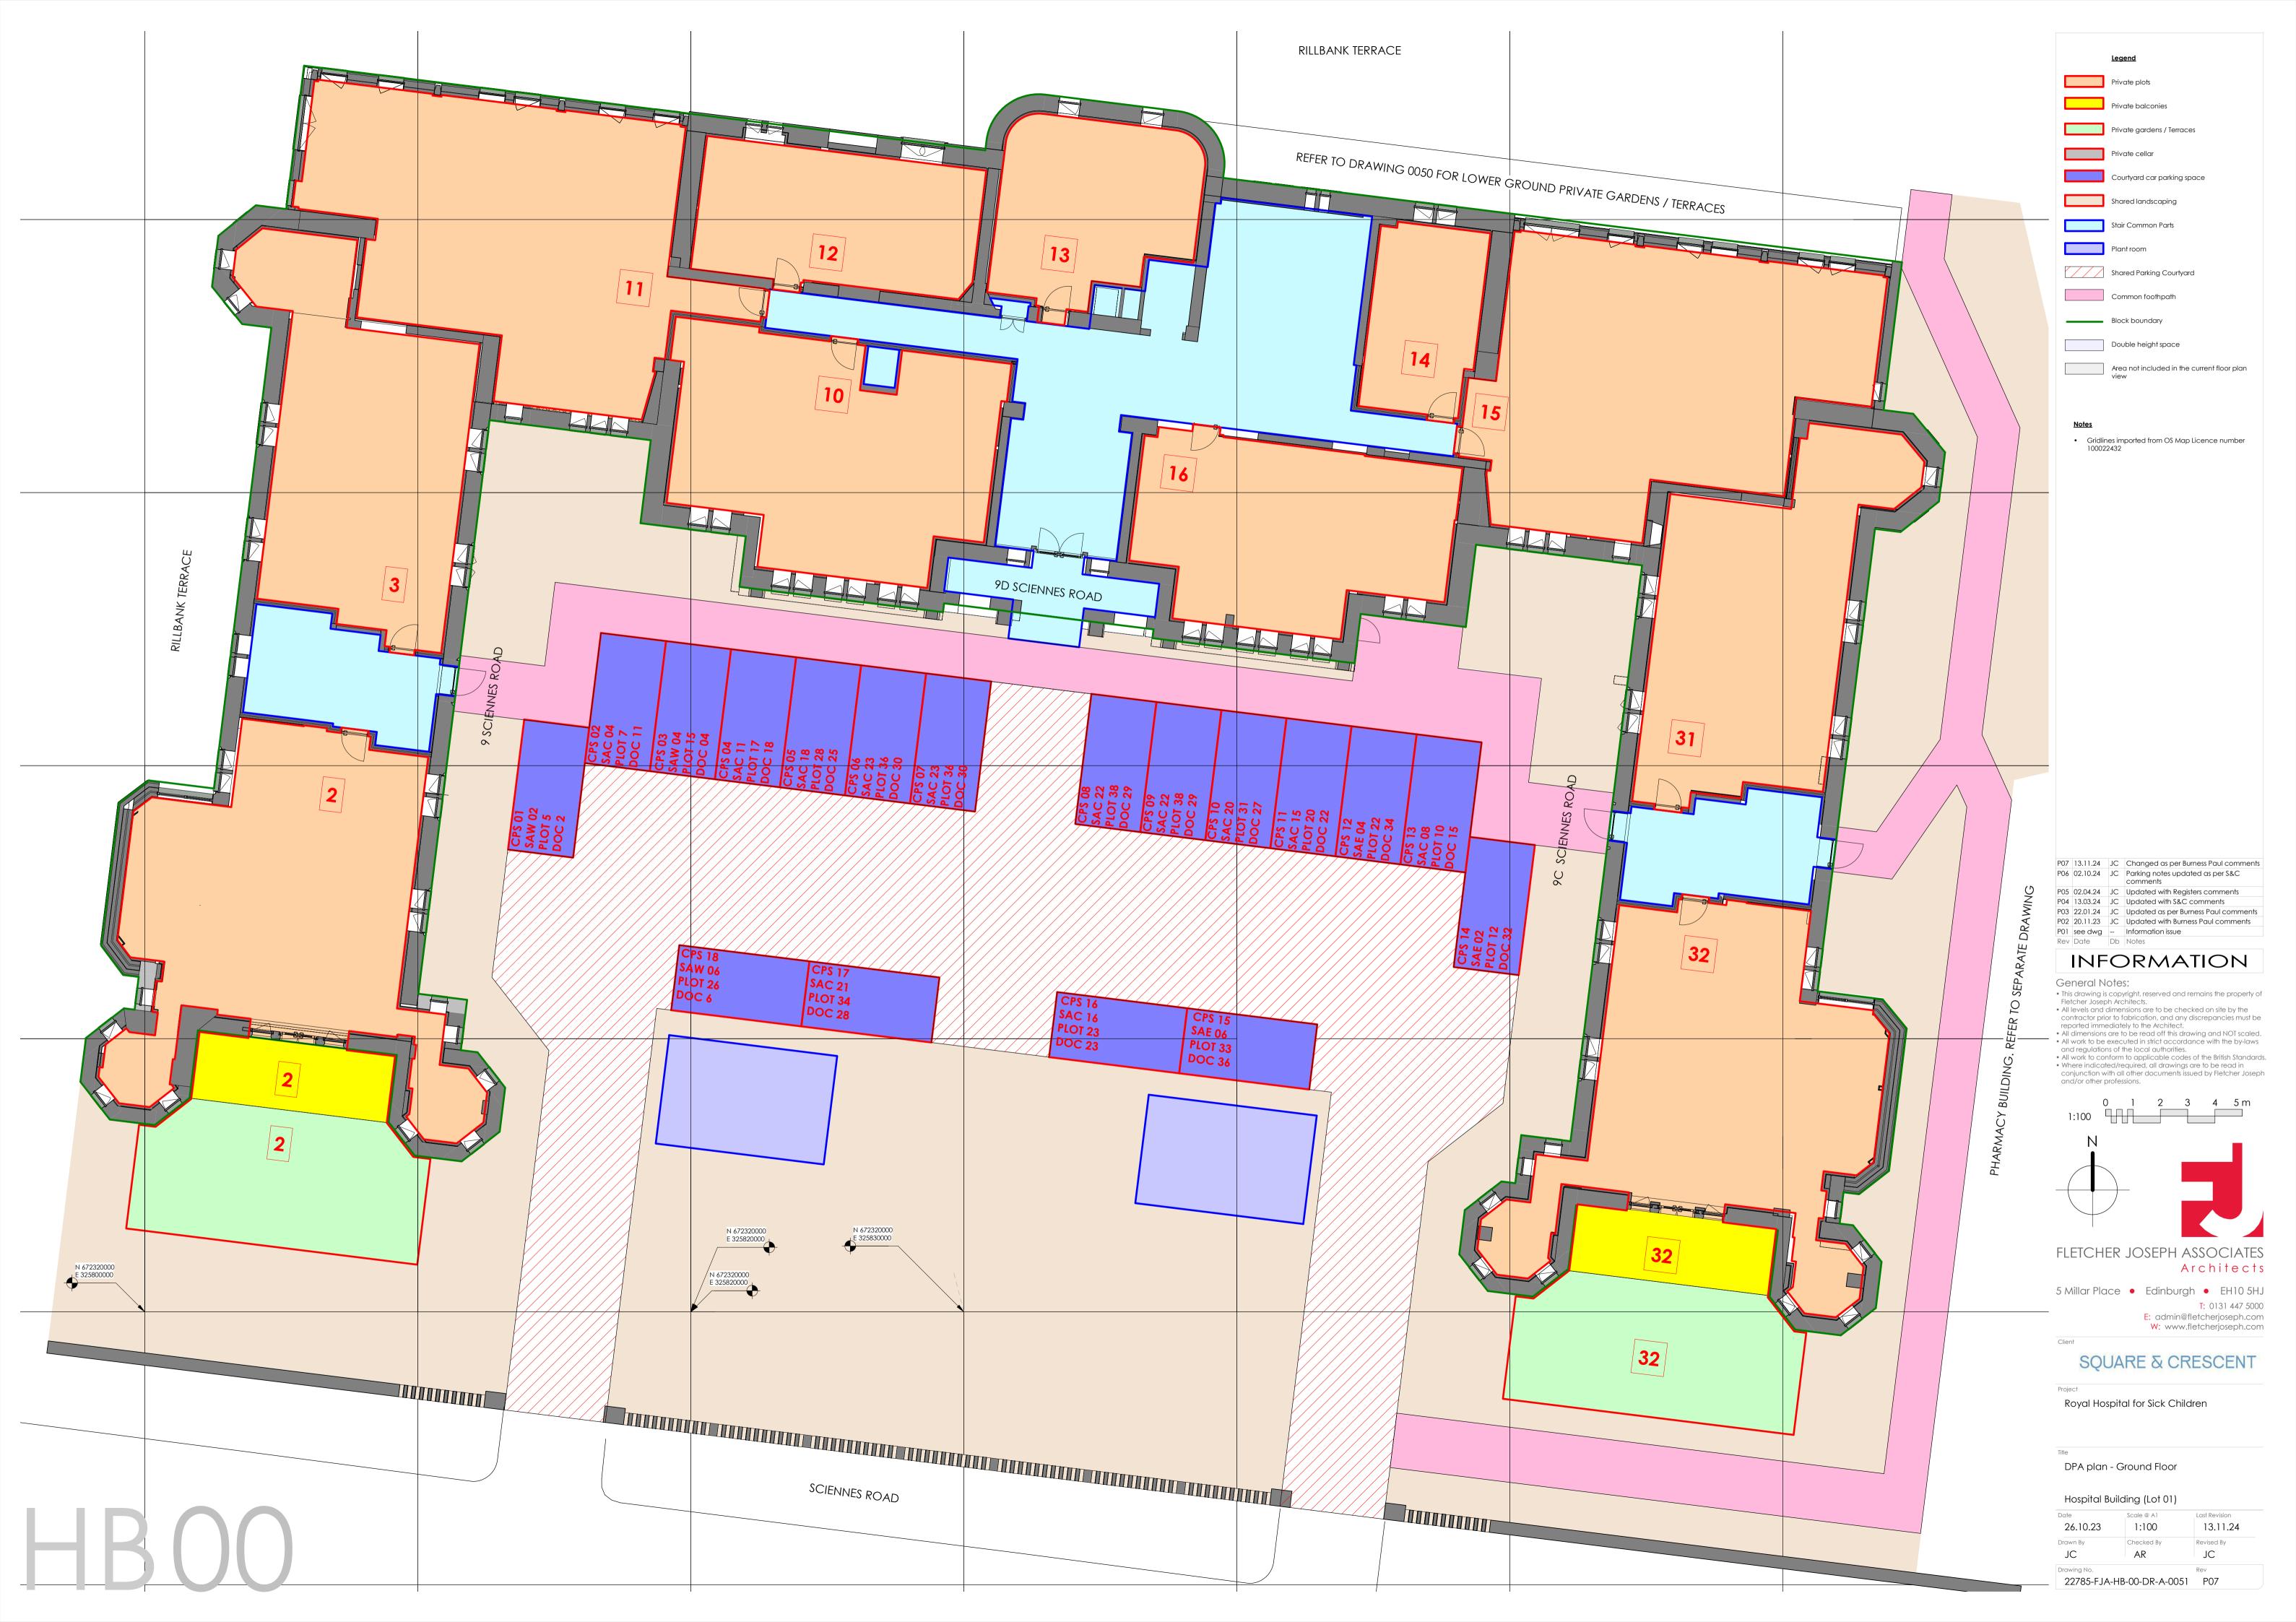

 Landscape in abeyance. TBC by OPEN - S&C Gridlines imported from OS Map Licence number 100022432

22785-FJA-HB-LG-DR-A-0050 P06

22785-FJA-HB-M0-DR-A-0052 P03

22785-FJA-HB-01-DR-A-0053 P04

22785-FJA-HB-M1-DR-A-0054 P03