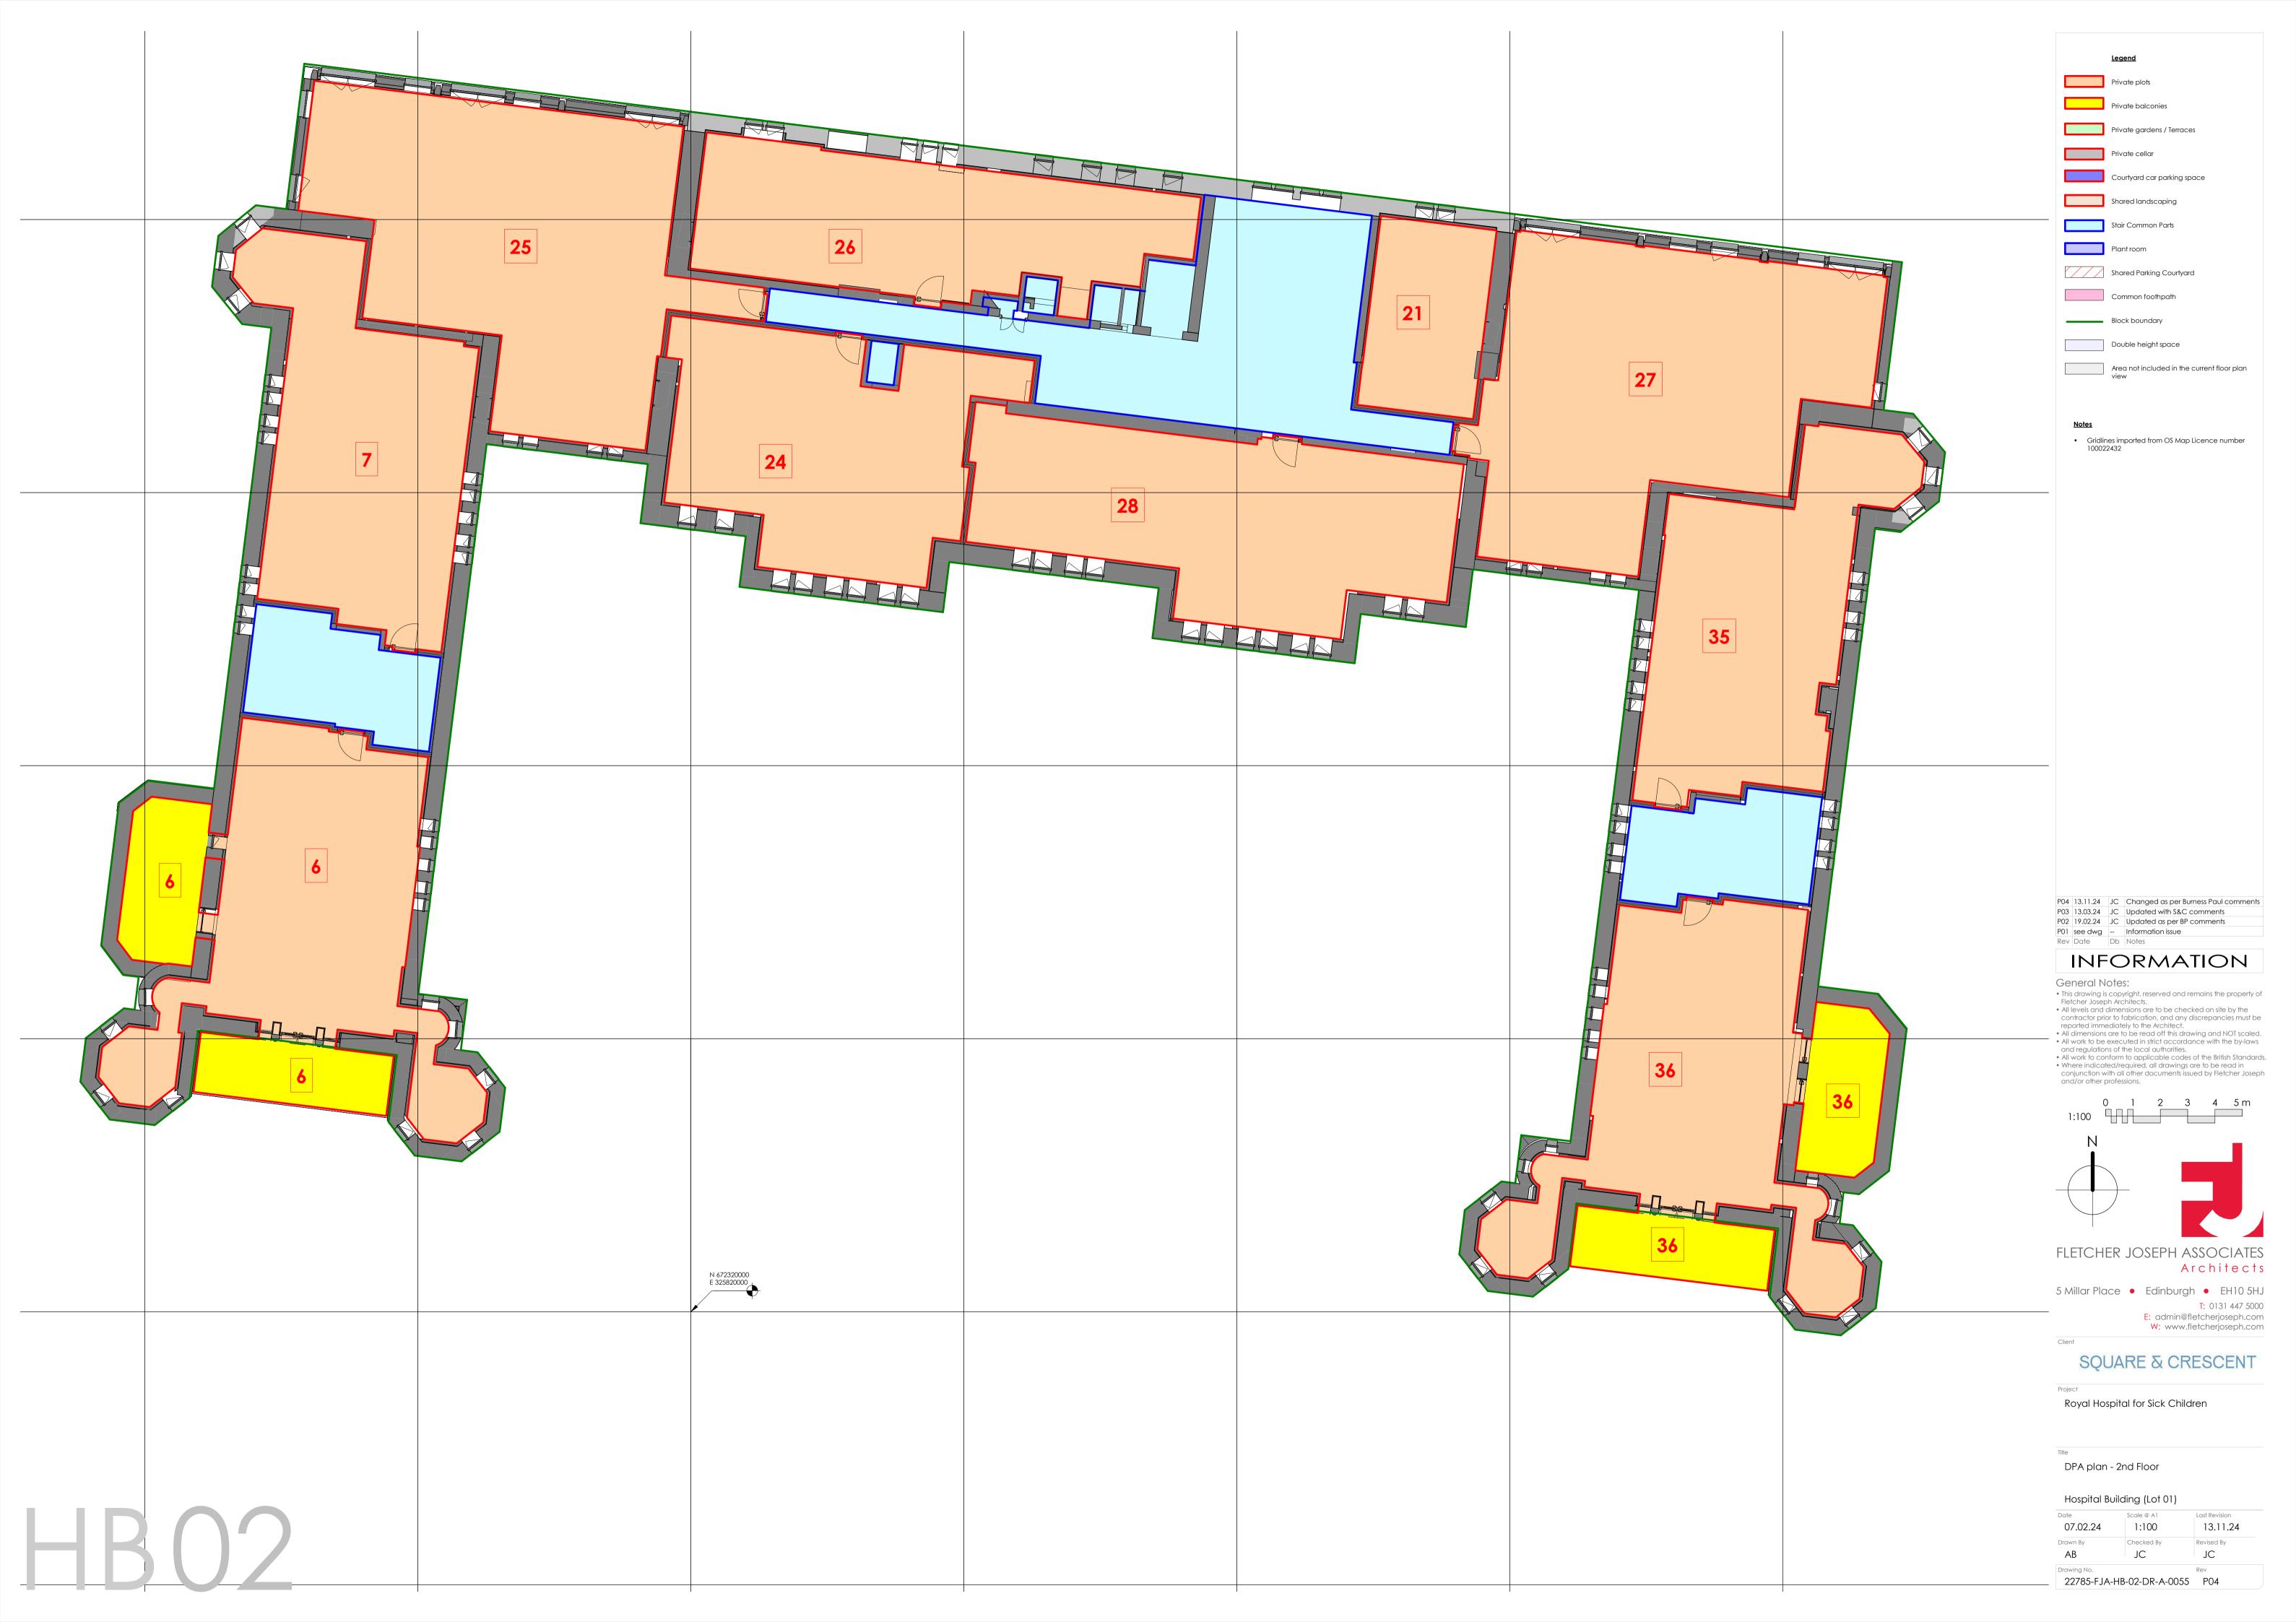

 Landscape in abeyance. TBC by OPEN - S&C Gridlines imported from OS Map Licence number 100022432

22785-FJA-HB-LG-DR-A-0050 P06

22785-FJA-HB-M0-DR-A-0052 P03

22785-FJA-HB-01-DR-A-0053 P04

22785-FJA-HB-M1-DR-A-0054 P03

22785-FJA-HB-M2-DR-A-0056 P03

22785-FJA-HB-03-DR-A-0057 P04

22785-FJA-HB-04-DR-A-0058 P03