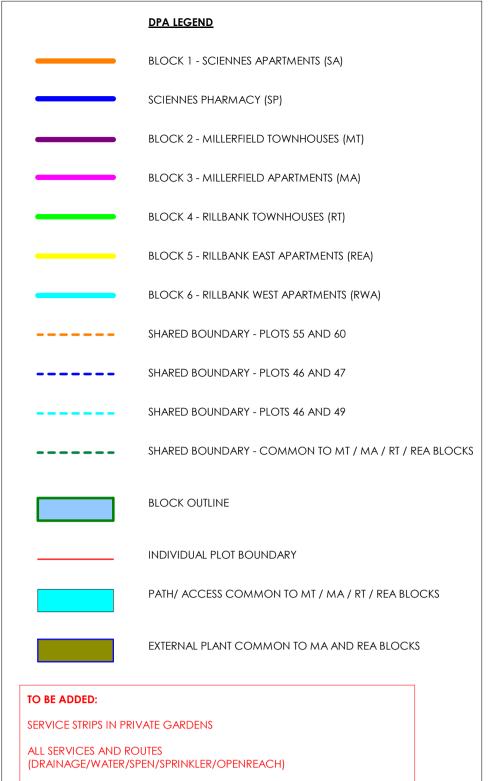

## SQUARE & CRESCENT

Royal Hospital for Sick Children Sciennes Road Edinburgh, EH9 1LF

Site Development Plan DPA Plan Royal Meadows

03/11/23 1:500 Date 43 Revised By AR FJA AR

22785 -FJA-ZZ-ZZ-DR-A-0090 P07

 Landscape in abeyance. TBC by OPEN - S&C Gridlines imported from OS Map Licence number 100022432

22785-FJA-HB-LG-DR-A-0050 P06

22785-FJA-HB-M0-DR-A-0052 P03

22785-FJA-HB-01-DR-A-0053 P04

22785-FJA-HB-M1-DR-A-0054 P03