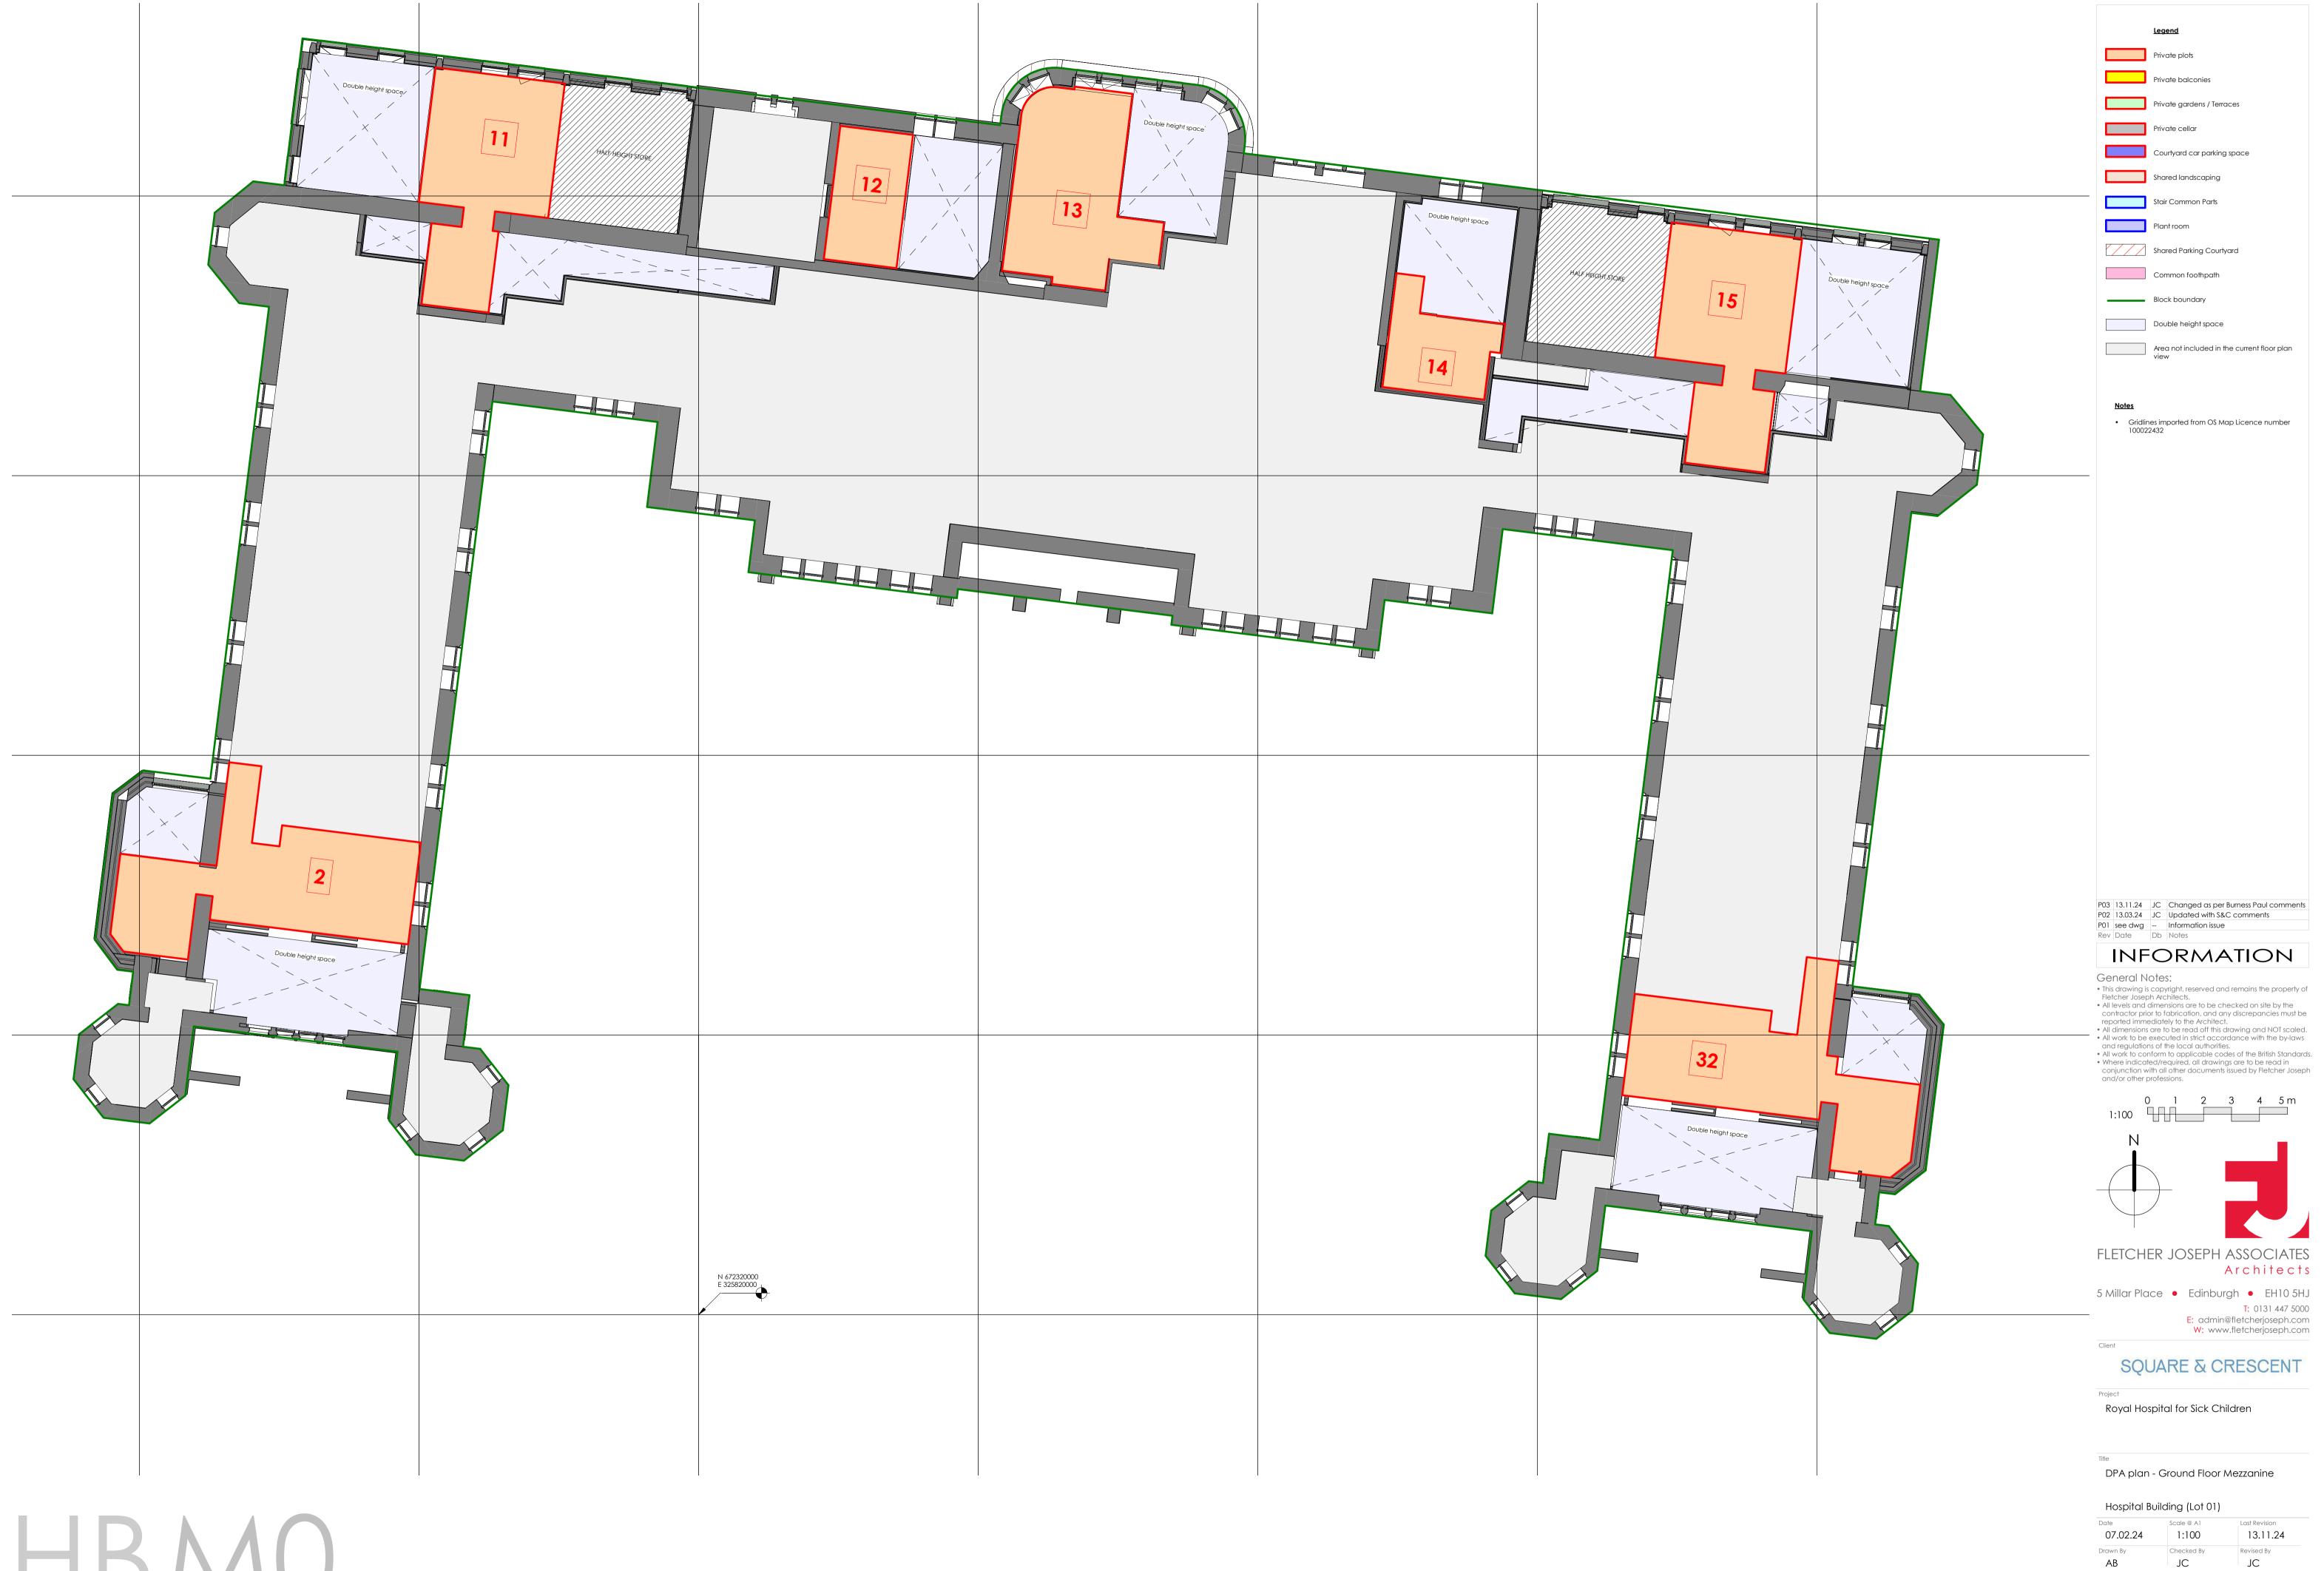

 Landscape in abeyance. TBC by OPEN - S&C Gridlines imported from OS Map Licence number 100022432

22785-FJA-HB-LG-DR-A-0050 P06

22785-FJA-HB-M0-DR-A-0052 P03

22785-FJA-HB-01-DR-A-0053 P04

22785-FJA-HB-M1-DR-A-0054 P03