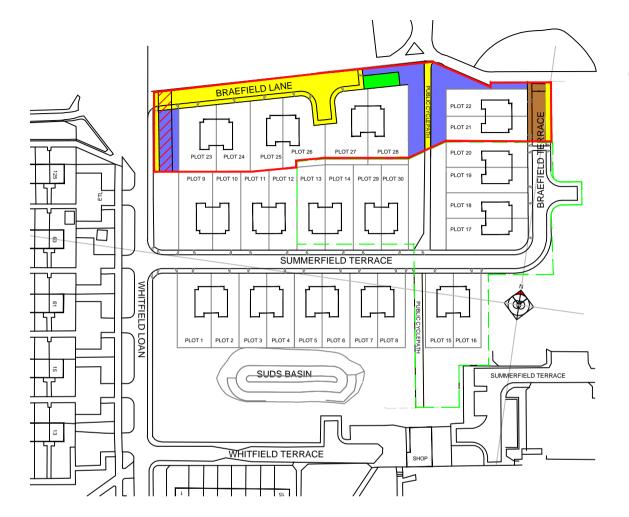

0 75

SCALE 1:1500

metres

THIS IS THE PLAN REFERRED TO IN THE FOREGOING DEED OF CONDITIONS

The Development registered under title ANG70037 & ANG67180 and plots 22 to 28 within have been DPA approved by:

Craig McFadden – 16 February 2017

## **COLOUR KEY**

Parts to be Adopted