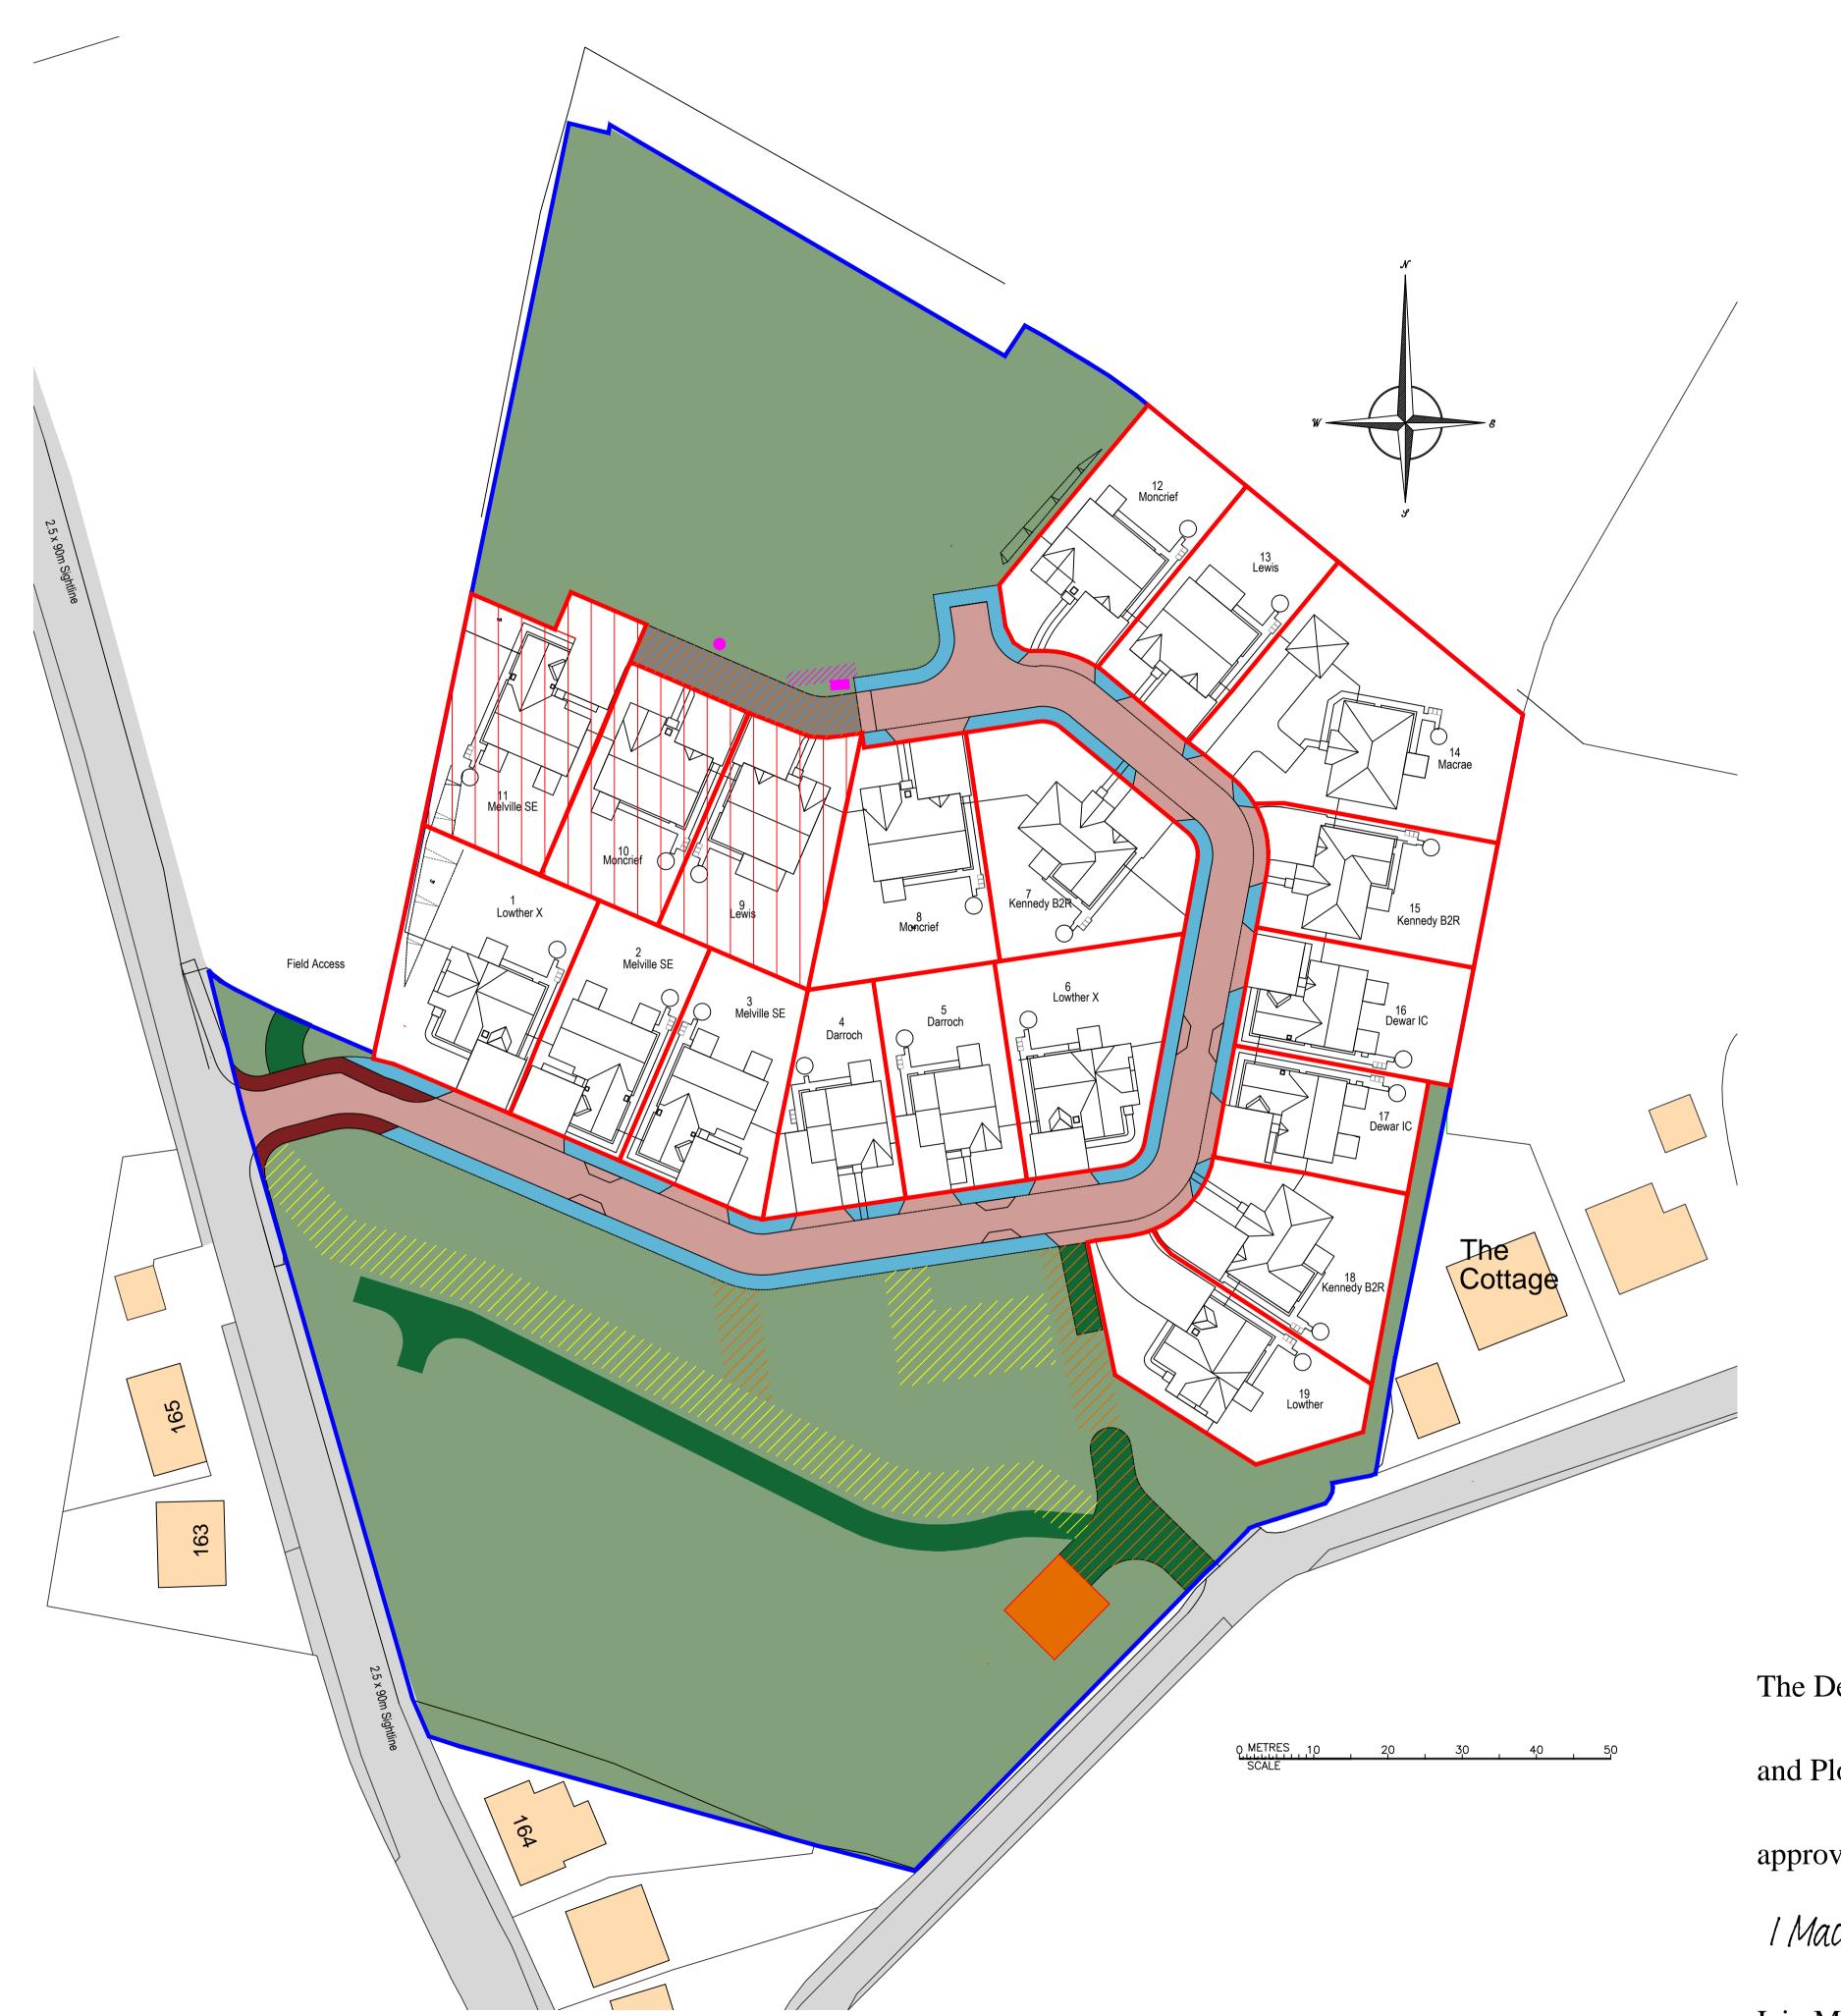

## Development Legend

Denotes Development Boundary

Denotes Plot Boundary

Denotes roads adopted by the local authority

Denotes footpaths adopted by the local authority

Denotes service strip adopted by the local authority maintained by appointed factor

Denotes open space owned by residents maintained by appointed factor

Denotes grasscrete roads maintained by appointed factor

Denotes shared drainage for plots 9, 10 & 11 maintained by appointed factor

Denotes site drainage & attenuation maintained by appointed factor

Denotes Scottish Water Servitude

Denotes pumping station owned & maintained by Scottish Water

Denotes shared driveway to plots 9, 10 & 11 maintained by plot owners

Denotes shared private lighting column & control pillar to plots 9, 10 & 11 maintained by appointed factor

The Development registered under Title LAN225416
and Plots 1 to 19 (inclusive) within have been DPA
approved by:

1 MacLaren – 25th May 2017

Iain MacLaren (DPA Officer)

| rev<br>A | description<br>BOUNDARY AMENDED TO SUIT TITLE BOUNDARY | initl<br>CH | check<br>MAR 1 |
|----------|--------------------------------------------------------|-------------|----------------|
| В        | PLOT 6 & 7 BOUNDARY AMENDED, PLAN UPDATED TO           |             |                |
|          | SOLICITORS COMMENTS                                    | СН          | MAR 1          |
| С        | SERVICE STRIPS & DRAINAGE UPDATED                      | СН          | APR 1          |
|          |                                                        |             |                |
|          |                                                        |             |                |
|          |                                                        |             |                |
|          |                                                        |             |                |
|          |                                                        |             |                |
|          |                                                        |             |                |
|          |                                                        |             |                |

Cairnlee House. Callendar Business Park Callendar Road. Falkirk. FK1 1XE. tel 01324 600000 fax 01324 600101 www.cala.co.uk

NERSTON, EAST KILBRIDE

DRAWING TITLE

OVERALL DEED PLAN

| DRAWN BY  | ′: Ch               | PRE | PRELIMINARY FINAL       |         |     |     |
|-----------|---------------------|-----|-------------------------|---------|-----|-----|
| CHECKED I | *                   |     | +                       |         |     |     |
|           | CENTRAL<br>MASTERED |     | DEVELOPMENT<br>MASTERED |         |     |     |
|           |                     |     |                         |         |     |     |
| SITE      | McCOSKER            | VER | MOD                     | DRG No. | REV | PLO |
|           |                     |     |                         |         |     |     |