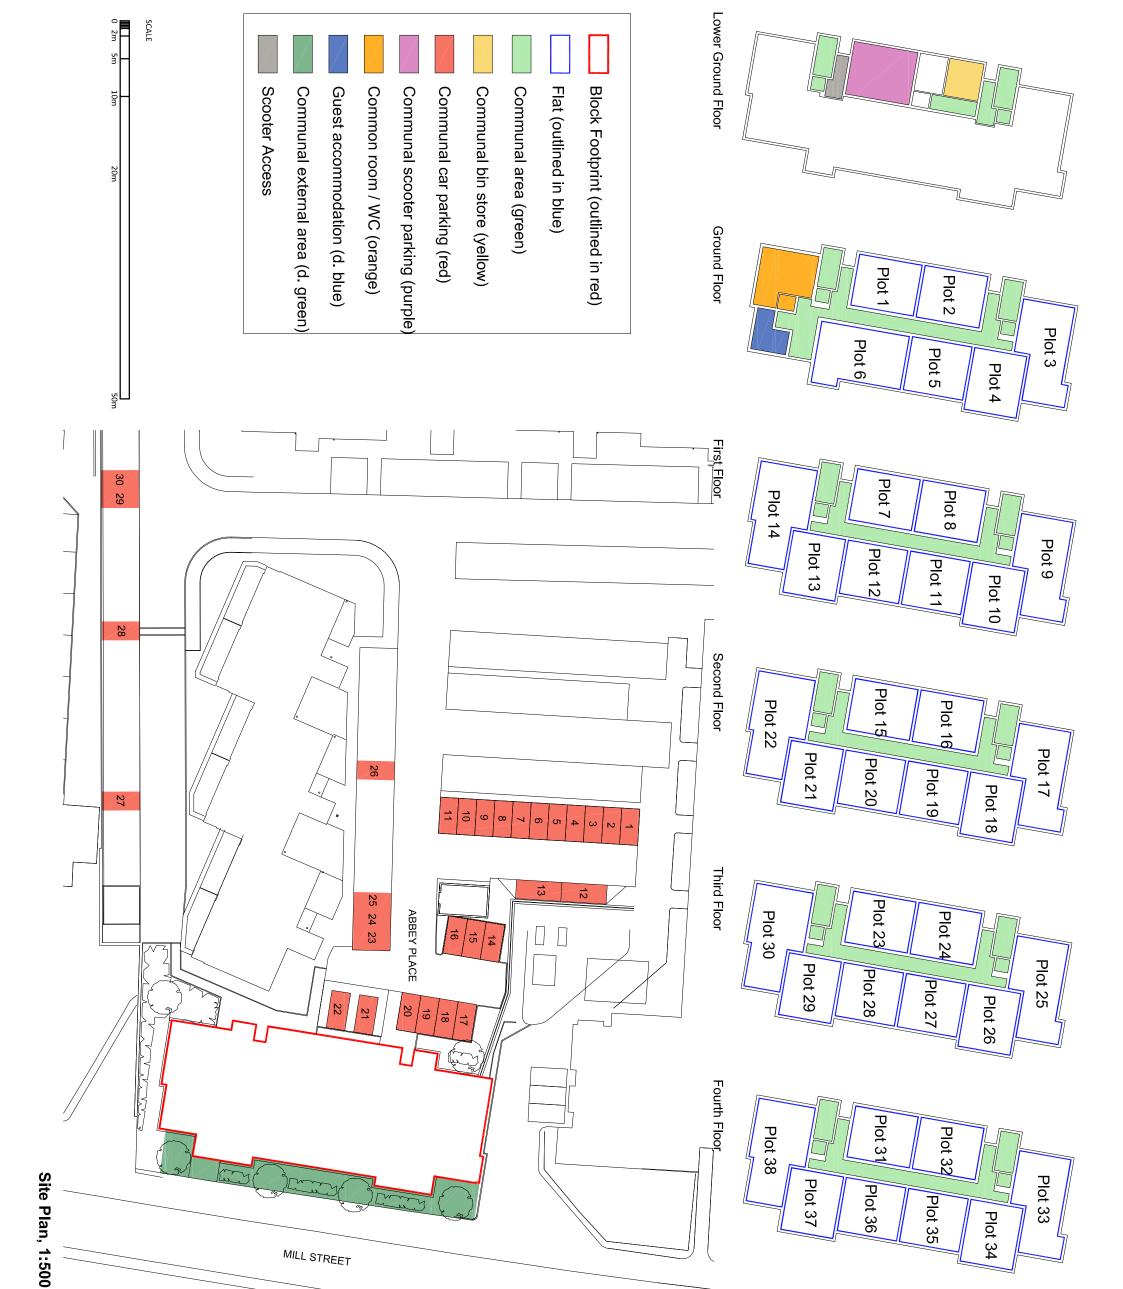

Updated to Link comments Updated to BP comments Title outline updated to BP comments Revisio

29.08.16 SLS 29.08.16 SLS 30.08.16 SLS

Date

Ŗ

The Development registered under title REN137107 and plots 1 to 38 within the unique DPA identifiers REN137107-LWR FLR, REN137107-GRD FLR and REN137107-1/2/3/4 FL have been DPA approved by : *Craig Mc Fadden –12 October 2016* 