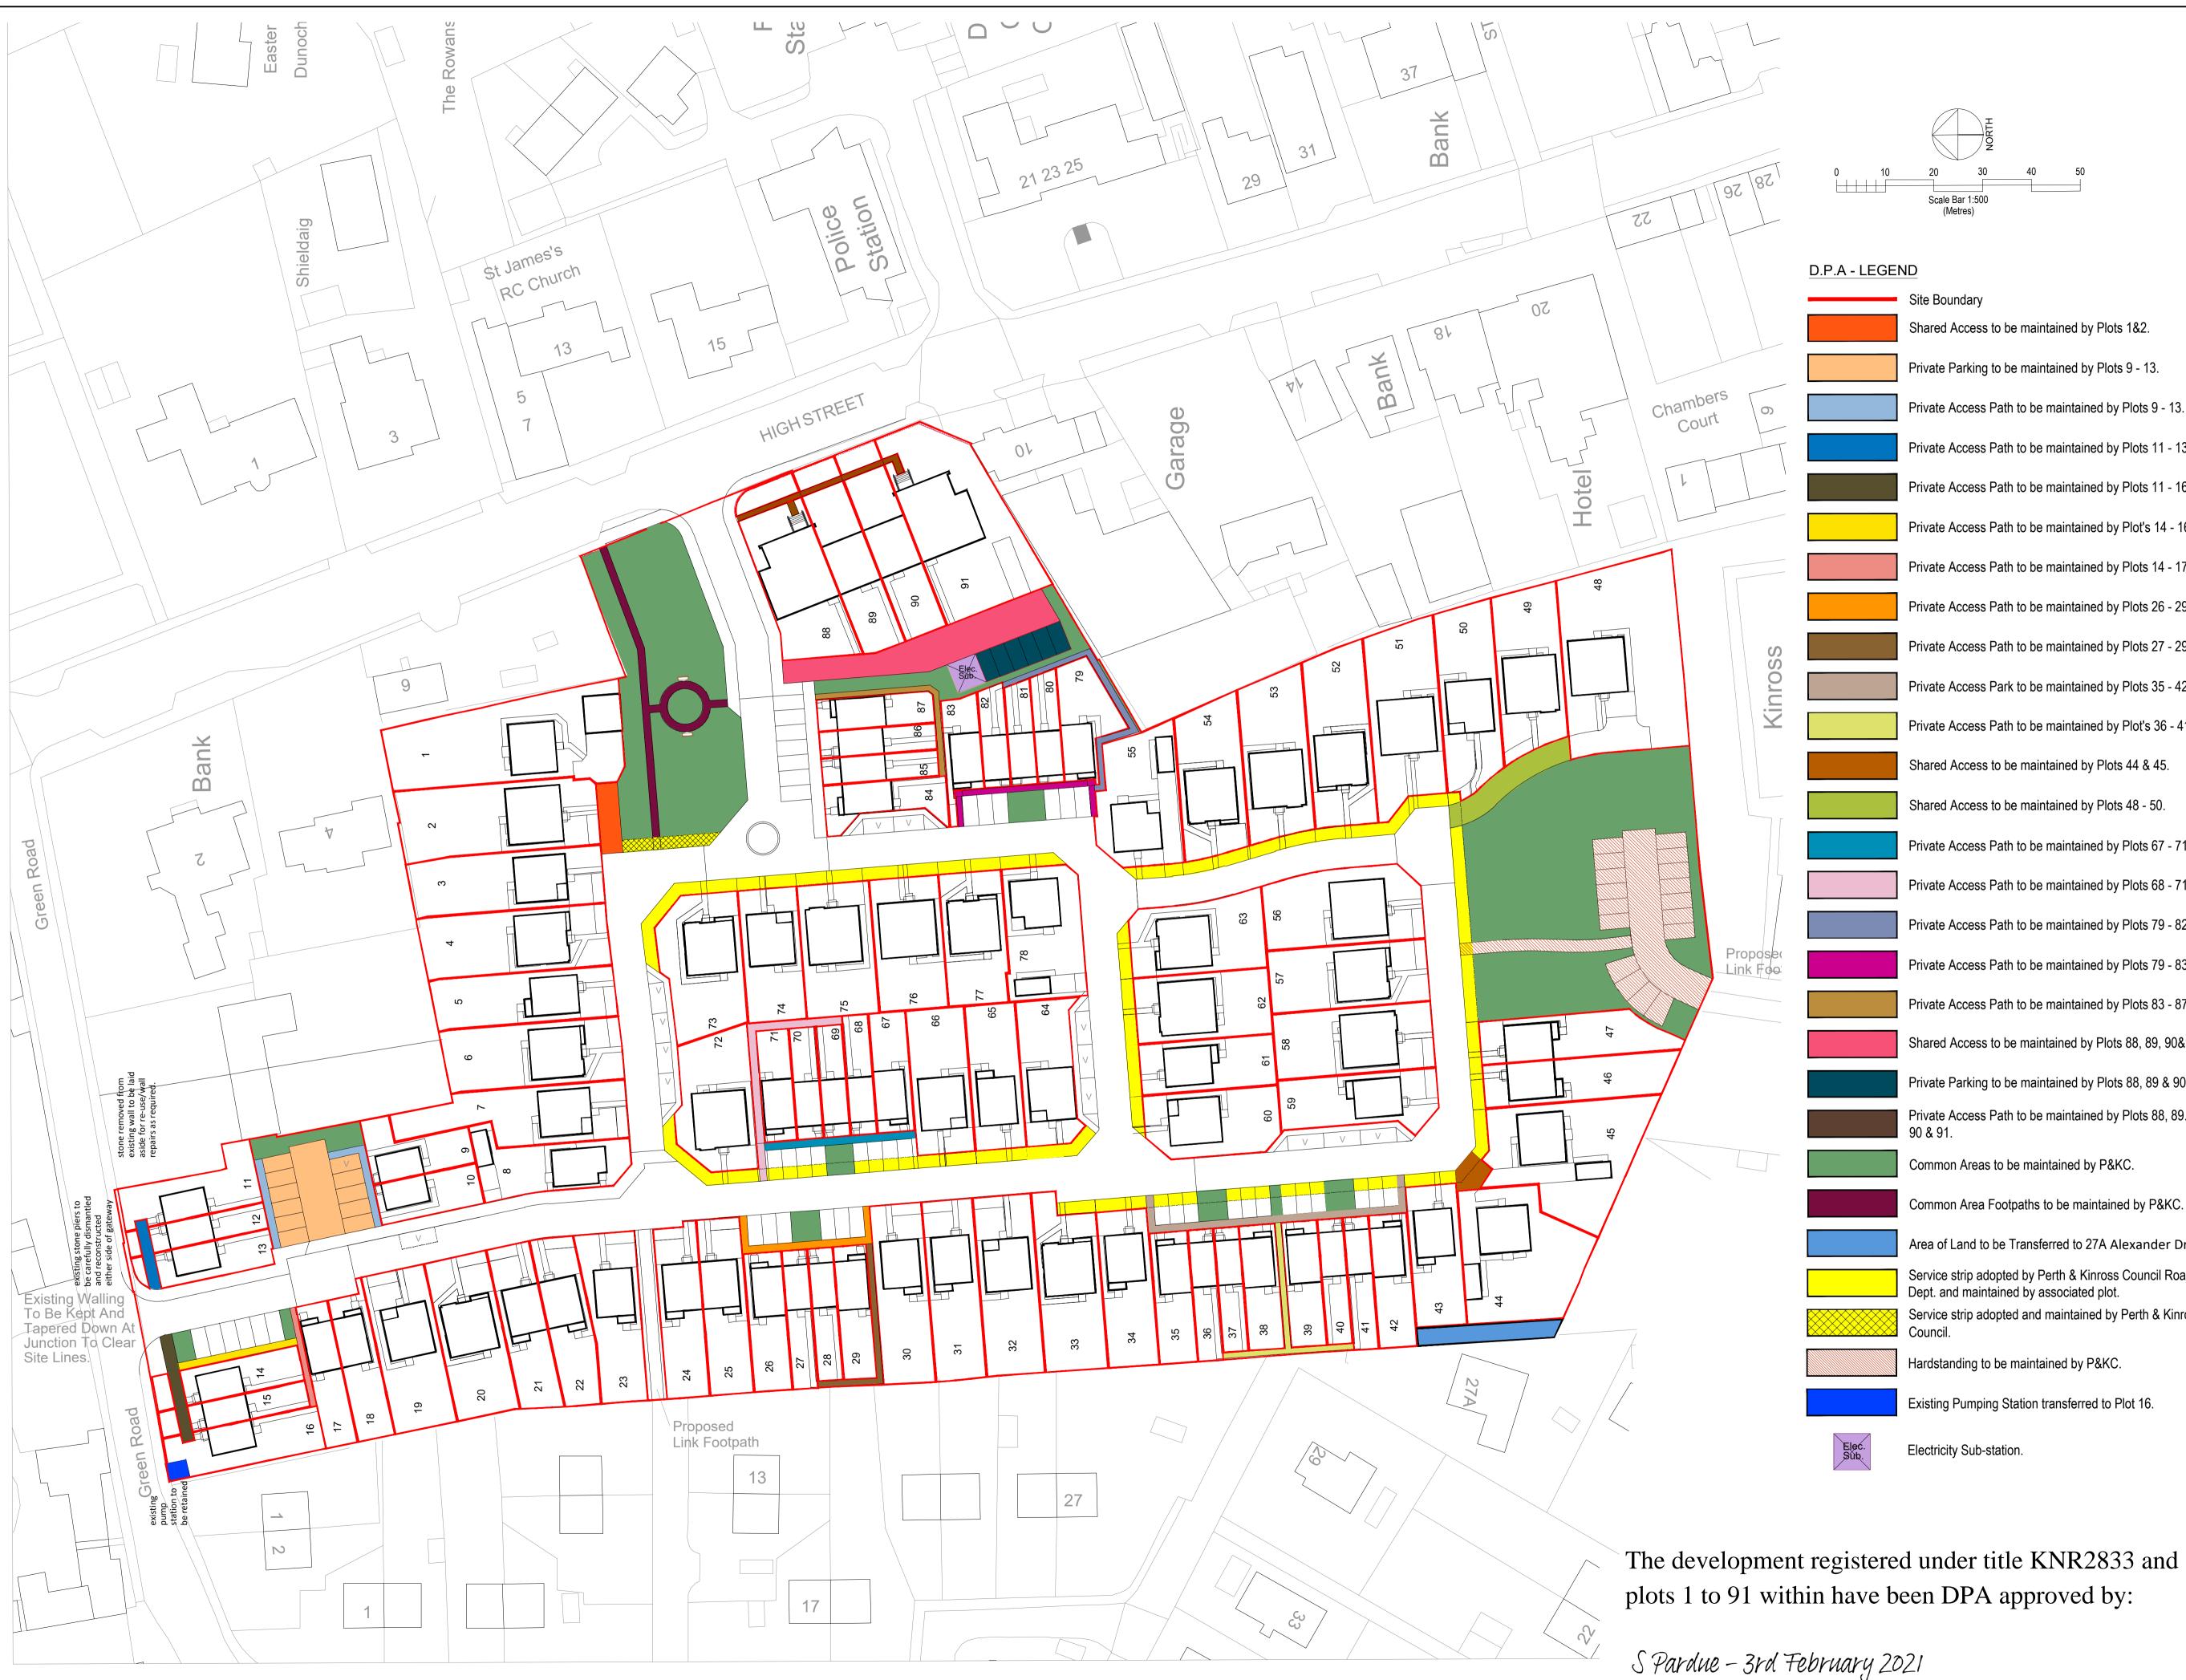

Stuart Pardue (DPA Officer)

Shared Access to be maintained by Plots 1&2. Private Parking to be maintained by Plots 9 - 13. Private Access Path to be maintained by Plots 9 - 13. Private Access Path to be maintained by Plots 11 - 13. Private Access Path to be maintained by Plots 11 - 16. Private Access Path to be maintained by Plot's 14 - 16. Private Access Path to be maintained by Plots 14 - 17. Private Access Path to be maintained by Plots 26 - 29. Private Access Path to be maintained by Plots 27 - 29. Private Access Park to be maintained by Plots 35 - 42. Private Access Path to be maintained by Plot's 36 - 41. Shared Access to be maintained by Plots 44 & 45. Shared Access to be maintained by Plots 48 - 50. Private Access Path to be maintained by Plots 67 - 71. Private Access Path to be maintained by Plots 68 - 71. Private Access Path to be maintained by Plots 79 - 82. Private Access Path to be maintained by Plots 79 - 83. Private Access Path to be maintained by Plots 83 - 87. Shared Access to be maintained by Plots 88, 89, 90&91. Private Parking to be maintained by Plots 88, 89 & 90. Private Access Path to be maintained by Plots 88, 89. Common Areas to be maintained by P&KC. Common Area Footpaths to be maintained by P&KC. Area of Land to be Transferred to 27A Alexander Drive. Service strip adopted by Perth & Kinross Council Roads Dept. and maintained by associated plot. Service strip adopted and maintained by Perth & Kinross Hardstanding to be maintained by P&KC. Existing Pumping Station transferred to Plot 16.