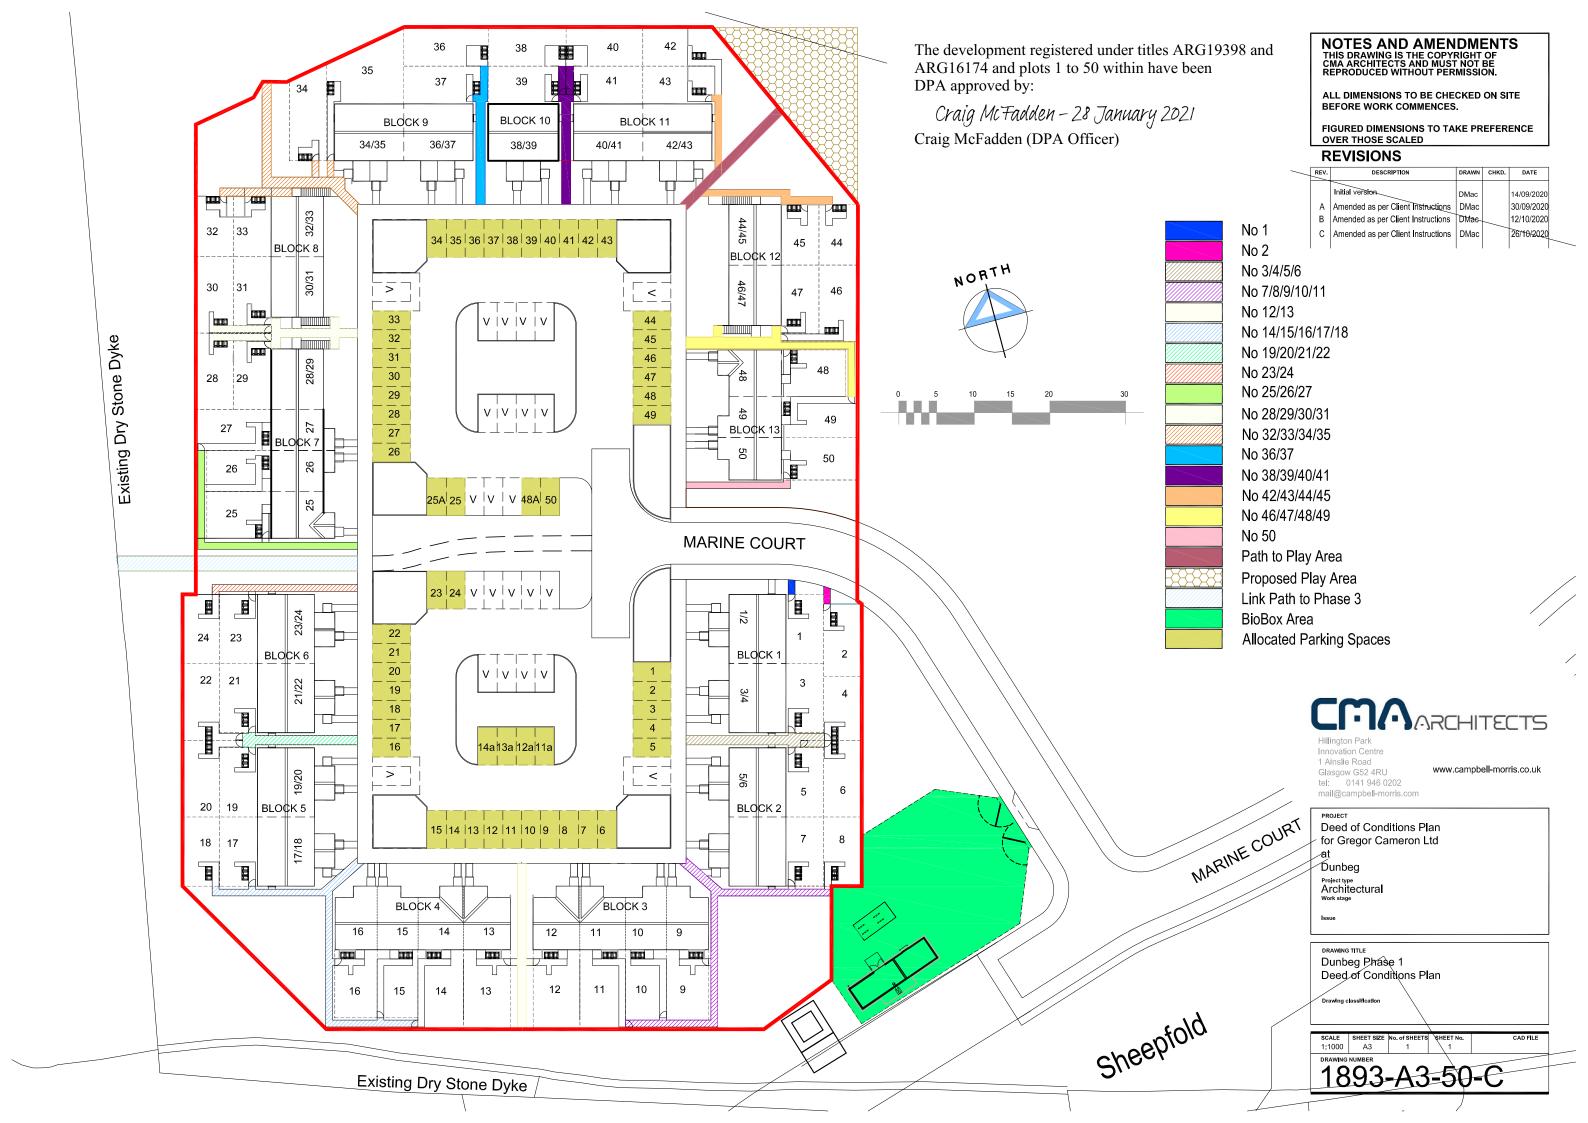

## **NOTES AND AMENDMENTS**

THIS DRAWING IS THE COPYRIGHT OF CMA ARCHITECTS AND MUST NOT BE REPRODUCED WITHOUT PERMISSION.

ALL DIMENSIONS TO BE CHECKED ON SITE BEFORE WORK COMMENCES.

FIGURED DIMENSIONS TO TAKE PREFERENCE OVER THOSE SCALED

## **REVISIONS**

| INE VIOLOTTO |                                    |       |       |            |  |  |  |
|--------------|------------------------------------|-------|-------|------------|--|--|--|
| REV.         | DESCRIPTION                        | DRAWN | CHKD. | DATE       |  |  |  |
|              | Initial version                    | DMac  |       | 26/10/2020 |  |  |  |
| Α            | Amended as per Client Instructions | DMac  |       | 02/11/2020 |  |  |  |
| В            | Amended as per Client Instructions | DMac  |       | 04/11/2020 |  |  |  |
| С            | Amended as per Client Instructions | DMac  |       | 21/12/2020 |  |  |  |
| D            | Amended as per Client Instructions | DMac  |       | 1201/2021  |  |  |  |

Innovation Centre
1 Ainslie Road Glasgow G52 4RU

www.campbell-morris.co.uk

for Gregor Cameron Ltd

Project type Architectural

DRAWING TITLE
Dunbeg Phase 1 Deed of Conditions Plan Ground Floor Level

SCALE SHEET SIZE No. of SHEETS SHEET NO. 1:500 A3 1 1

1893-A3-55-D