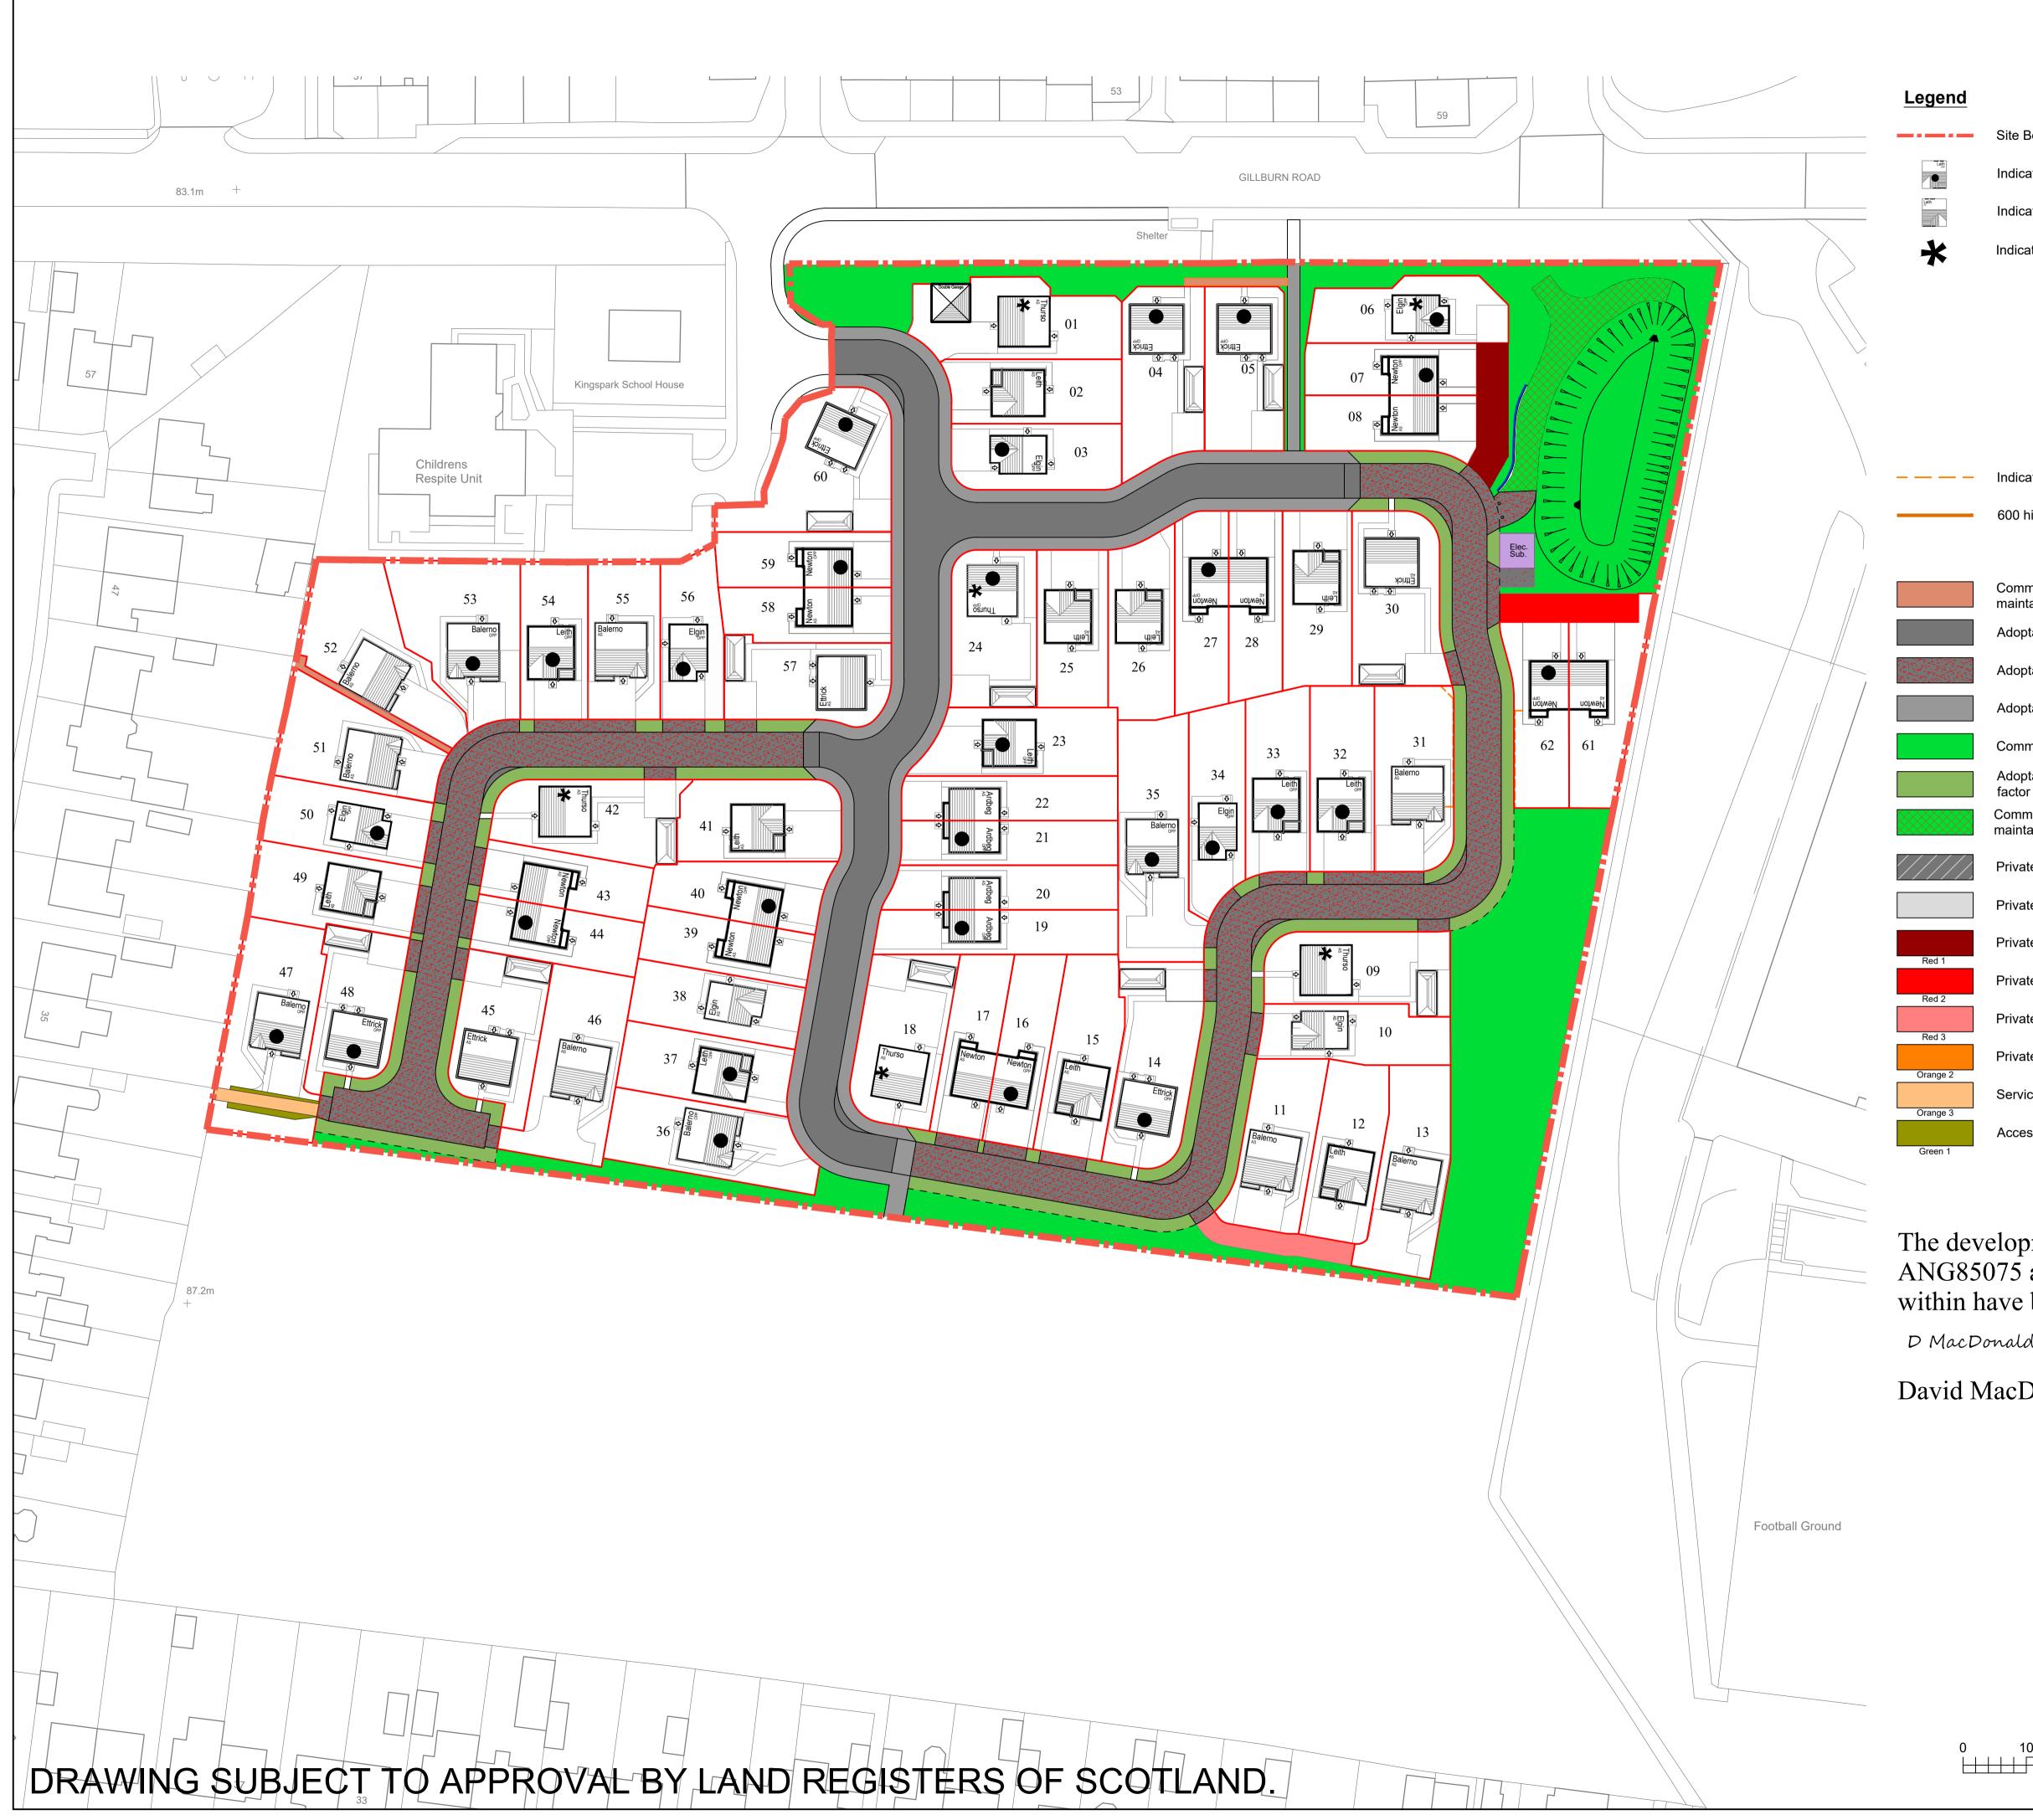

|                                                                       | NOTES                                                                                                                     |
|-----------------------------------------------------------------------|---------------------------------------------------------------------------------------------------------------------------|
|                                                                       | NOTES                                                                                                                     |
|                                                                       |                                                                                                                           |
|                                                                       |                                                                                                                           |
| Site Boundary                                                         |                                                                                                                           |
| Indicates House Handing (OPPosite)                                    |                                                                                                                           |
| Indicates House Handing (AS)                                          |                                                                                                                           |
| Indicates Active Gable                                                |                                                                                                                           |
|                                                                       |                                                                                                                           |
|                                                                       |                                                                                                                           |
|                                                                       |                                                                                                                           |
|                                                                       |                                                                                                                           |
|                                                                       |                                                                                                                           |
|                                                                       |                                                                                                                           |
| Indicates 1800mm high Feature Wall (WT-W21)                           |                                                                                                                           |
| 600 high brick wall WT-W6                                             |                                                                                                                           |
|                                                                       |                                                                                                                           |
| Common Slabbed Access Path factor<br>maintained                       |                                                                                                                           |
| Adoptable Road Asphalt finish                                         |                                                                                                                           |
| Adoptable Road Asphalt finish (Red Chips)                             |                                                                                                                           |
| Adoptable Footpath Asphalt finish                                     |                                                                                                                           |
| Common Open Space factor maintained                                   |                                                                                                                           |
| Adoptable Service strips to be maintained by<br>factor until adoption |                                                                                                                           |
| Common Access Path (Bodpave 85) factor<br>maintained                  |                                                                                                                           |
| Private Driveway Asphalt Finish                                       |                                                                                                                           |
| Private Slabbed footpath                                              |                                                                                                                           |
| Private Shared Driveway to be maintained by plots 6-8                 | REVISIONS                                                                                                                 |
| Private Shared Driveway to be maintained by plots 61-62               |                                                                                                                           |
| Private Shared Driveway to be maintained by plots 11-13               |                                                                                                                           |
| Private access path to be maintained by plots 4-5                     |                                                                                                                           |
| Service strip within private drive                                    |                                                                                                                           |
| Access over private drive                                             |                                                                                                                           |
|                                                                       | Rev A - 09/03/20 (mty)<br>Revised boundary treatments, SUDS area, plots                                                   |
|                                                                       | 6-8 shared drive.<br>Rev B - 23/03/20 (mty)                                                                               |
| elopment registered under title                                       | Plots 35,36,46,47+53 change of housetype<br>(Whithorn to Balerno).<br>Rev C 26th January 2021 [gjs]                       |
| 075 and plots 1 and 5 to 62                                           | Sales garage amended.<br>Rev D 25/05/21 [sc]                                                                              |
| ave been DPA approved by:                                             | Plot 9 garage moved 2m. Footpath added to<br>side of Plot 52 for access to BT pole. BT pole<br>position added to plot 47. |
| onald - 10 June 2021                                                  | PROJECT TITLE                                                                                                             |
| IacDonald (DPA Officer)                                               | DUNDEE (Kingspark)<br>Gillburn Road                                                                                       |
|                                                                       | Cindulti Kodu                                                                                                             |
|                                                                       | DRAWING TITLE                                                                                                             |
|                                                                       | DPA Layout                                                                                                                |
|                                                                       | SCALE DATE DRAWN                                                                                                          |
|                                                                       | 1:500@A1 04/11/19 mty   JOB NUMBER DWG REFERENCE REVISION   507 DGR-DPA-001 D                                             |
|                                                                       |                                                                                                                           |
|                                                                       | PERSIMMON                                                                                                                 |
|                                                                       | <b>HOMES</b>                                                                                                              |
|                                                                       | NORTH SCOTLAND                                                                                                            |
|                                                                       | Broxden House<br>Broxden Business Park<br>Lamberkine Drive                                                                |
| Scale Bar 1:500<br>(Metres)                                           | PERTH, PH1 1RA<br>Telephone: 01738 500820                                                                                 |