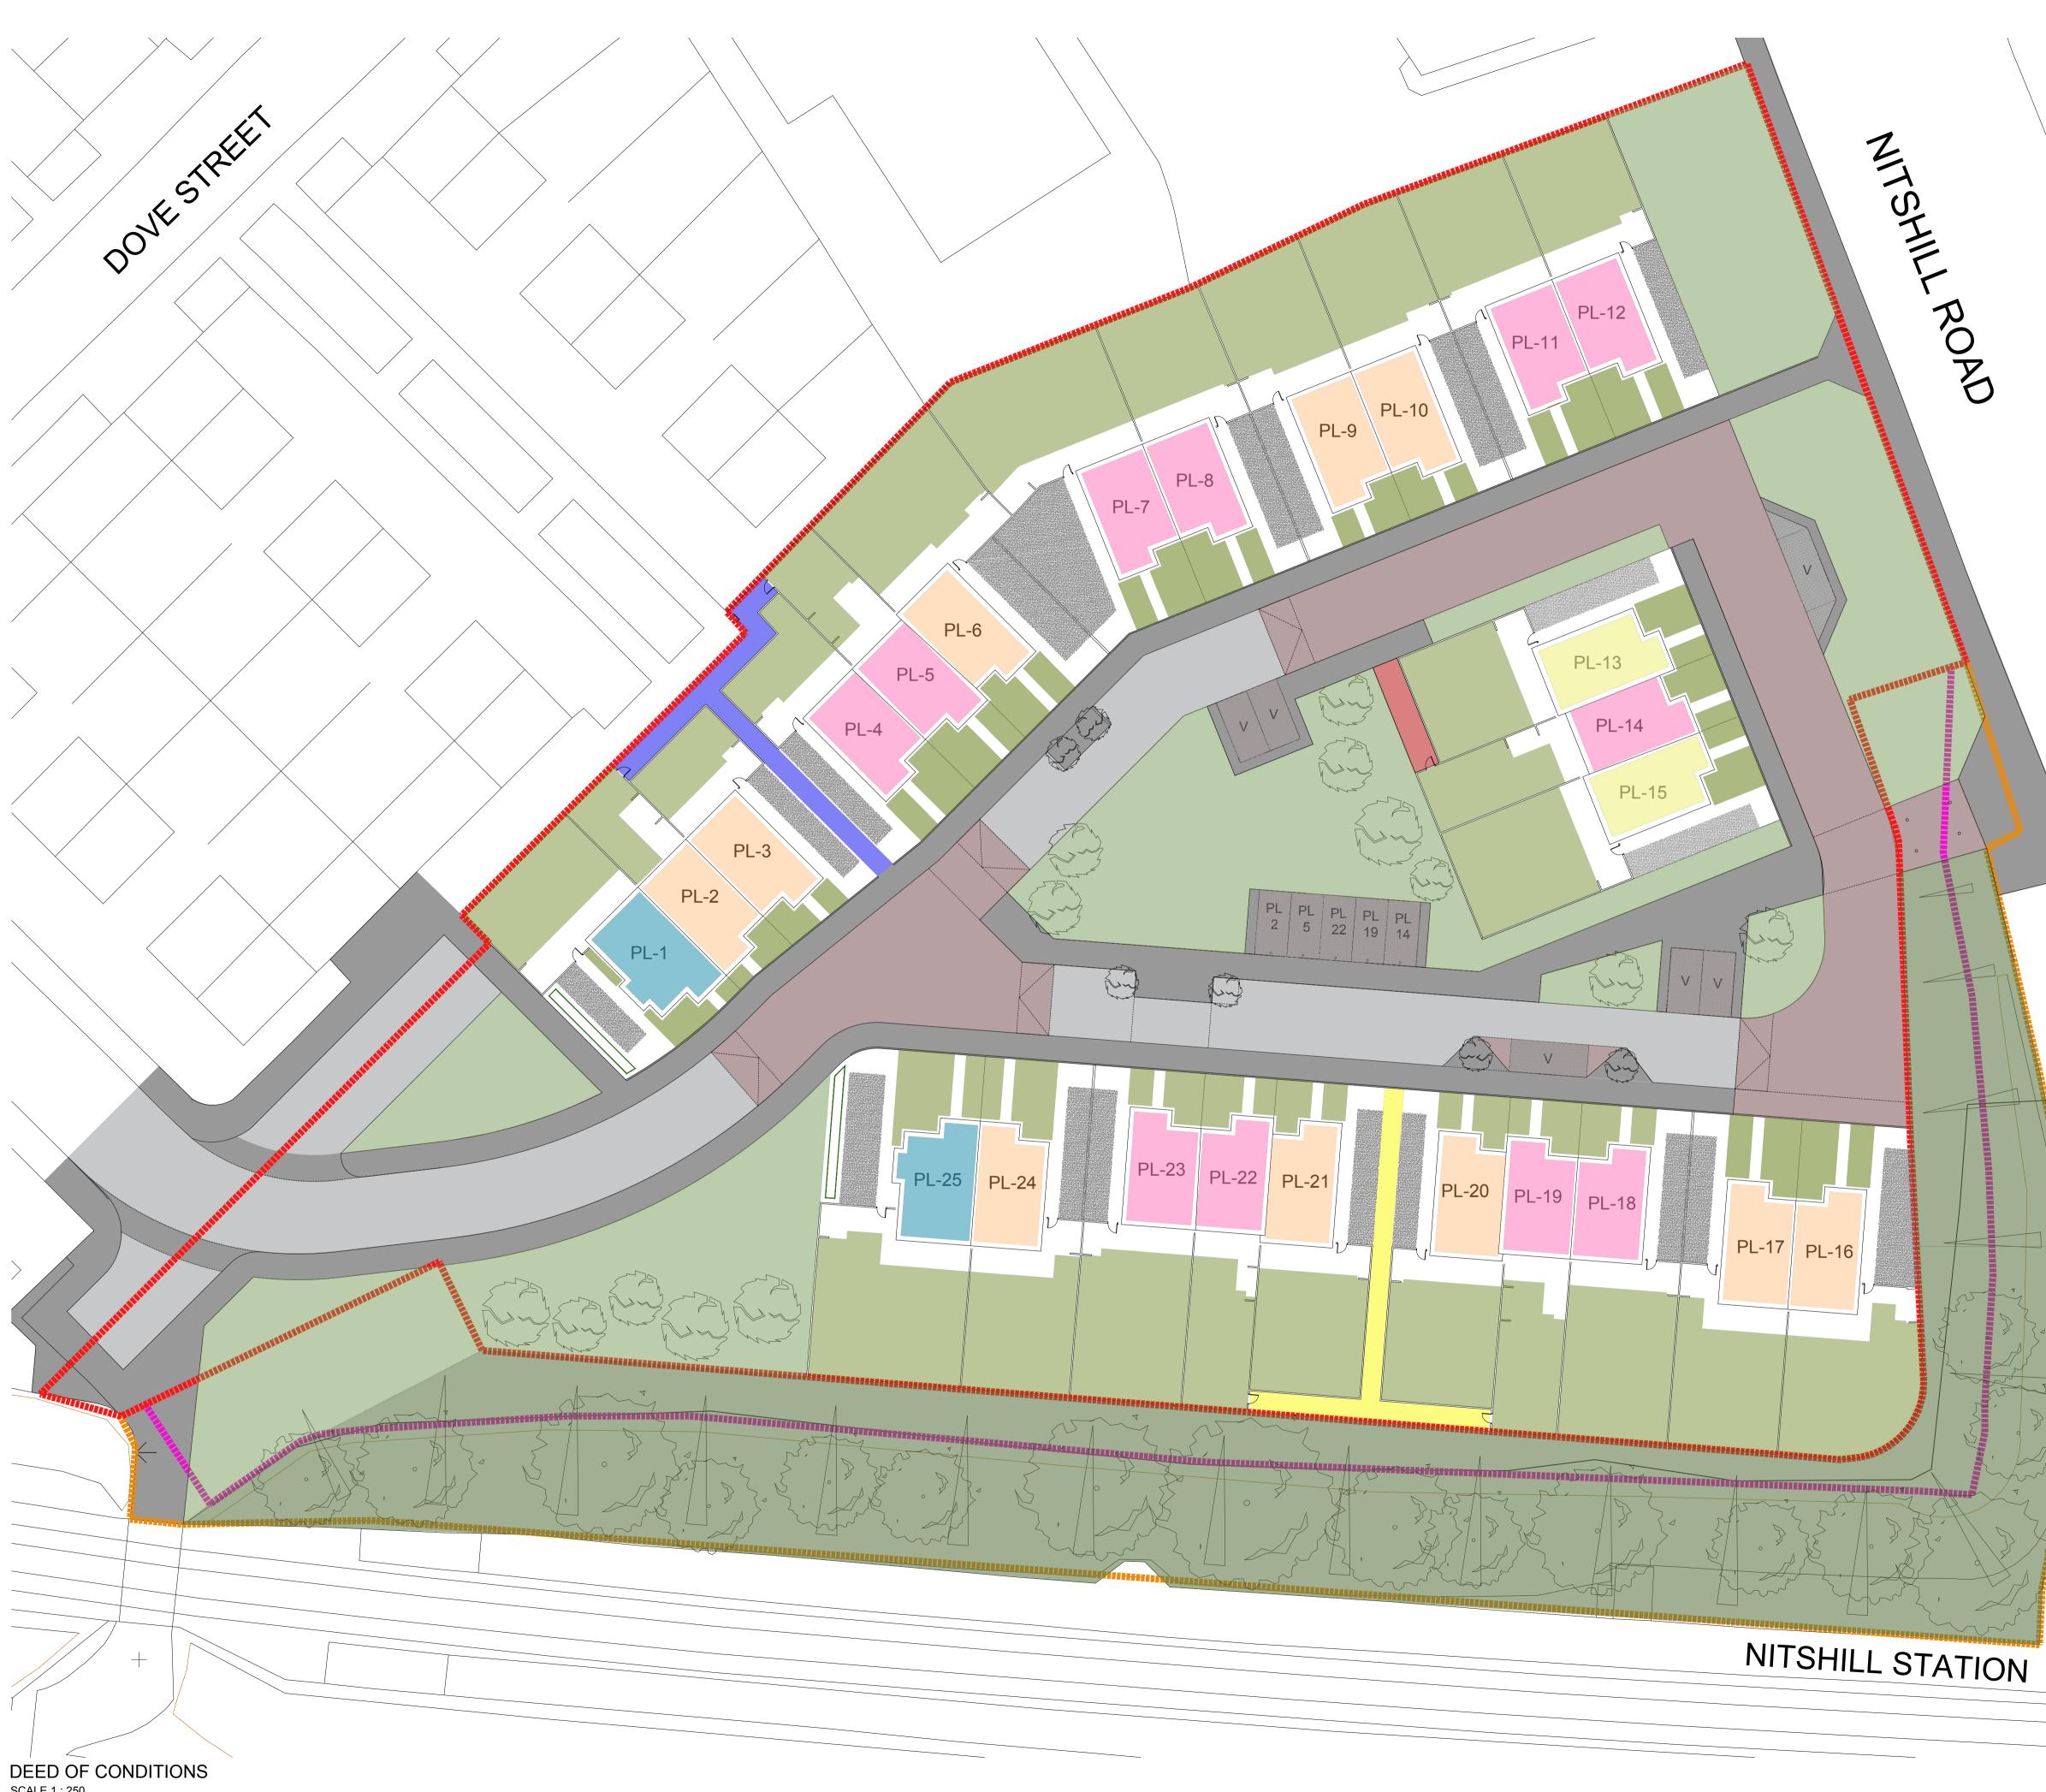

SCALE 1 : 250

Please do not scale from this drawing. If in doubt, ask. This drawing is the property of UNUM Partnership Ltd. and must not be reproduced, copied or disclosed in any form, other than for the purpose of this project. INT DATE REV DESCRIPTION - -

The development registered under titles REN118297 & GLA232311 and plots 1 to 25 within have been DPA approved by:

D MacDonald - 01/11/2021

## David MacDonald (DPA Officer)

"The Arrochar" (2 bed) Semi-detached Units = 4 Terraced Units = 7 **Total "House Type 1" Units = 11** 

"The Tulloch" (3 bed) Semi-detached Units Terraced Units = 6 Total "House Type 2" = 10

"The Glenfinnan" (3 bed) Semi-detached Units Terraced Units = 2 Total "House Type 3" = 2

PL-3 "The Mallaig" (3 bed) Semi-detached Units = Terraced Units = 1 Total "House Type 4" Units = 2

Total Units = 25

25

SCALE BAR IN METRES 1/250

0 1 2 3 4 5

**Parking** All parking assumed at 1 space per unit. All located on-plot with the exception of 5 units which are located outwith the adopted areas. 6 visitor spaces provided (25%) delineated by V.

Refer to Engineers drawing 99520-PC-1008 for extent of Road Adoption.

SITE BOUNDARY NETWORK RAIL BOUNDARY 2 NETWORK RAIL BOUNDARY 1

| 77 St. Vincent Street<br>Glasgow, G2 5TF t. 0141 353 2745 |       |       |         |     |
|-----------------------------------------------------------|-------|-------|---------|-----|
| LEGAL                                                     |       |       |         |     |
| Client                                                    |       |       |         |     |
| STRATHCARRON DEVS. LTD.                                   |       |       |         |     |
| Project Title                                             |       |       |         |     |
| PROPOSED HOUSING<br>NITSHILL ROAD<br>GLASGOW              |       |       |         |     |
| Drawing Title                                             |       |       |         |     |
| DEED OF CONDITIONS                                        |       |       |         |     |
| Date                                                      | Scale | Drawn | Checked | Λ1  |
| APRIL 21                                                  | 1:250 | SC    | PON     |     |
| Drawing No.                                               |       |       |         | Rev |
| 181 GA(00) 001                                            |       |       |         | -   |