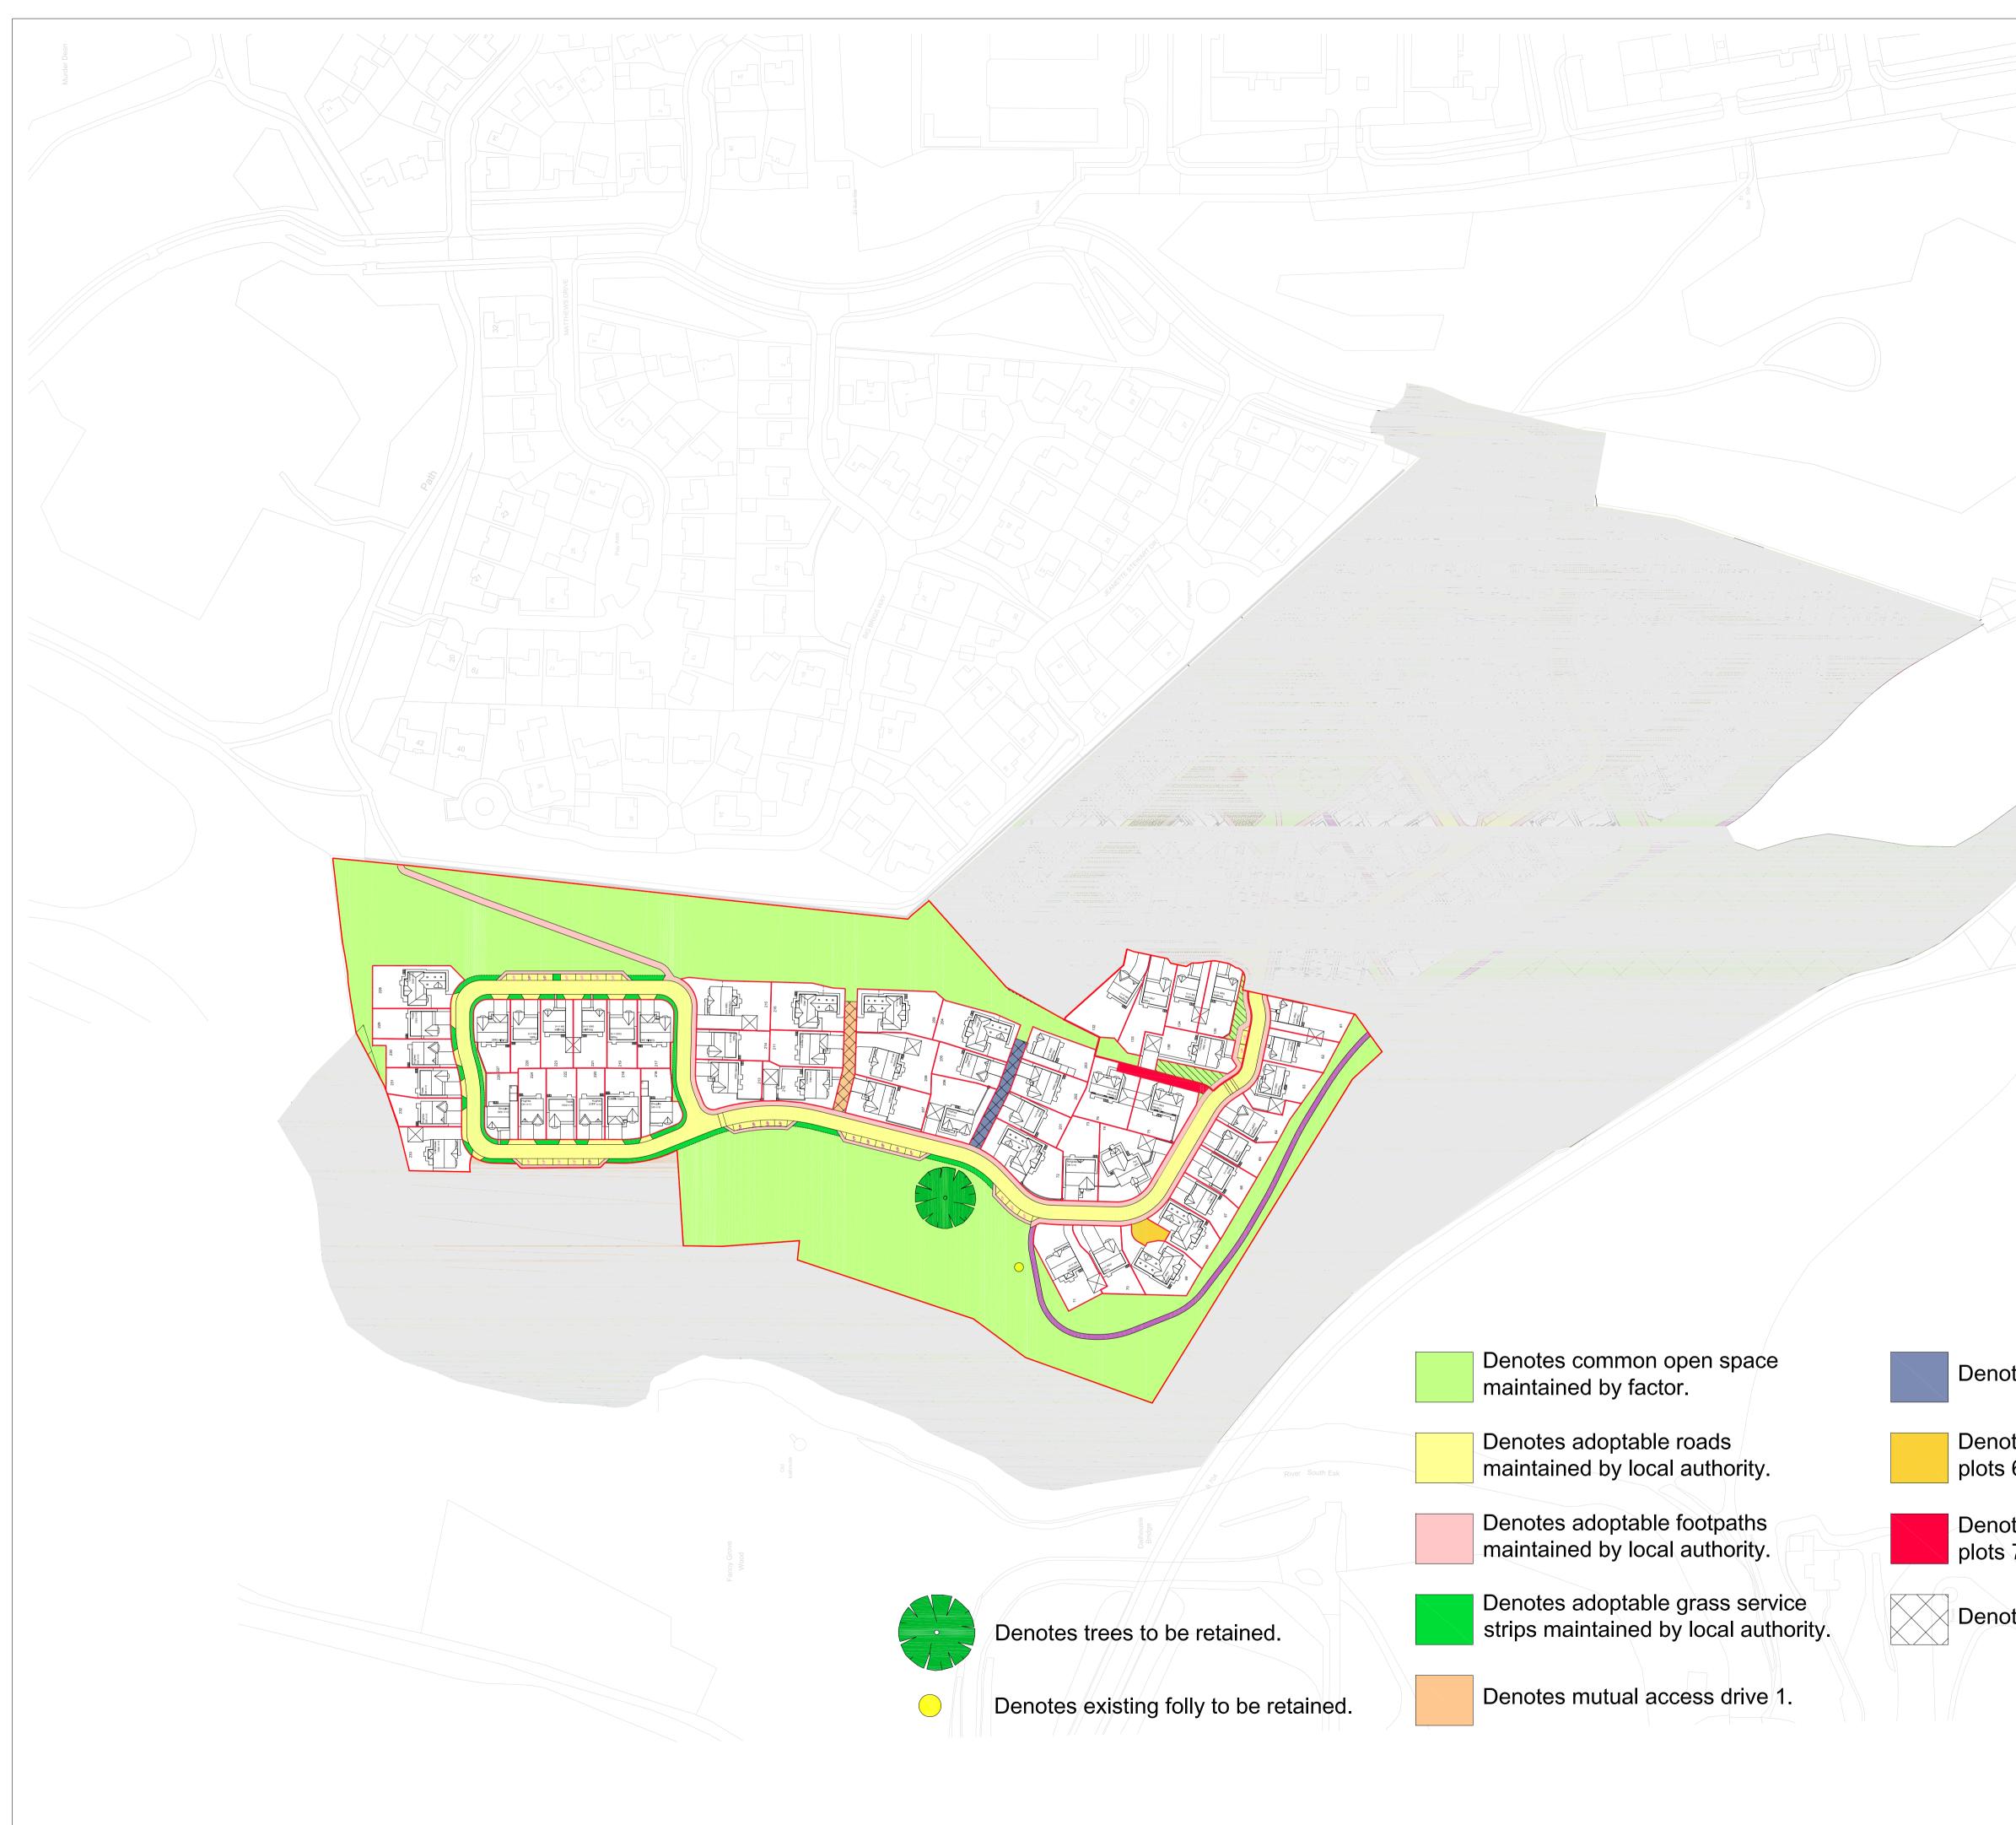

| The Development registered under                                                                                                                                                                                                                                             | title MID121573 and plots                                                                                                                                                                                                                                                                                                                                                                                                                                                                                                                                                                                                                                                                                  |
|------------------------------------------------------------------------------------------------------------------------------------------------------------------------------------------------------------------------------------------------------------------------------|------------------------------------------------------------------------------------------------------------------------------------------------------------------------------------------------------------------------------------------------------------------------------------------------------------------------------------------------------------------------------------------------------------------------------------------------------------------------------------------------------------------------------------------------------------------------------------------------------------------------------------------------------------------------------------------------------------|
| 61 to 76, 132 to 136 and 201 to 233 have been DPA approved by:                                                                                                                                                                                                               | -                                                                                                                                                                                                                                                                                                                                                                                                                                                                                                                                                                                                                                                                                                          |
| 61 to 76, 132 to 136 and 201 to 233                                                                                                                                                                                                                                          | -                                                                                                                                                                                                                                                                                                                                                                                                                                                                                                                                                                                                                                                                                                          |
| 61 to 76, 132 to 136 and 201 to 233<br>have been DPA approved by:<br>Craig McFadden – 28 February 2022                                                                                                                                                                       | 3 within<br>C. Common parts within former steading area shown<br>hatched, reference to plot 133 on legend updated to<br>plot 136.<br>B. Updated to include remix to former steading area.<br>DP 01/02/22<br>DP 17/12/21                                                                                                                                                                                                                                                                                                                                                                                                                                                                                    |
| 61 to 76, 132 to 136 and 201 to 233<br>have been DPA approved by:<br>Craig McFadden – 28 February 2022                                                                                                                                                                       | 3 within<br>C. Common parts within former steading area shown<br>hatched, reference to plot 133 on legend updated to<br>plot 136.                                                                                                                                                                                                                                                                                                                                                                                                                                                                                                                                                                          |
| 61 to 76, 132 to 136 and 201 to 233<br>have been DPA approved by:<br>Craig McFadden – 28 February 2022                                                                                                                                                                       | 3 within<br>3 within<br>C. Common parts within former steading area shown<br>hatched, reference to plot 133 on legend updated to<br>plot 136.<br>B. Updated to include remix to former steading area.<br>A. Updated as per solicitors comments.<br>P 17/12/21<br>DP 28/09/20<br>Rev. Description<br>Drawn Date                                                                                                                                                                                                                                                                                                                                                                                             |
| 61 to 76, 132 to 136 and 201 to 233<br>have been DPA approved by:<br>Craig McFadden - 28 February 2022<br>Craig McFadden (DPA Officer)                                                                                                                                       | 3 within<br>3 within<br>C. Common parts within former steading area shown<br>hatched, reference to plot 133 on legend updated to<br>plot 136.<br>B. Updated to include remix to former steading area.<br>A. Updated as per solicitors comments.<br>DP 17/12/21<br>DP 28/09/20<br>Rev. Description<br>Drawn Date<br>Cocollect homes (Scotland East) Ltd<br>Miller House, 2 Lochside View<br>Edinburgh Park                                                                                                                                                                                                                                                                                                  |
| 61 to 76, 132 to 136 and 201 to 233<br>have been DPA approved by:<br>Craig McFadden – 28 February 2022<br>Craig McFadden (DPA Officer)                                                                                                                                       | 3 within   3 within   C. Common parts within former steading area shown hatched, reference to plot 133 on legend updated to plot 136.   B. Updated to include remix to former steading area.   A. Updated as per solicitors comments.   DP 17/12/21   DP 28/09/20   Rev. Description   Drawn Date   Orawn Date   Miller Homes (Scotland East) Ltd Miller House, 2 Lochside View Edinburgh Park Edinburgh, EH12 9DH   Telephone 0870 336 5000   Fax 0870 336 5000                                                                                                                                                                                                                                           |
| 61 to 76, 132 to 136 and 201 to 233<br>have been DPA approved by:<br>Craig McFadden - 28 February 2022<br>Craig McFadden (DPA Officer)<br>otes mutual access drive 2.                                                                                                        | 3 within   3 within   C. Common parts within former steading area shown hatched, reference to plot 133 on legend updated to plot 133.   B. Updated to include remix to former steading area.   A. Updated as per solicitors comments. DP 17/12/21   Multared as per solicitors comments. DP 28/09/20   Rev. Description Drawn   Date Drawn Date   Officiencienciencienciencienciencienciencie                                                                                                                                                                                                                                                                                                              |
| 61 to 76, 132 to 136 and 201 to 233<br>have been DPA approved by:<br>Craig McFadden - 28 February 2022<br>Craig McFadden (DPA Officer)                                                                                                                                       | 3 within   3 within   C. Common parts within former steading area shown hatched, reference to plot 133 on legend updated to plot 136.   B. Updated to include remix to former steading area.   A. Updated as per solicitors comments.   DP 17/12/21   DP 28/09/20   Rev. Description   Drawn Date   Orawn Date   Miller Homes (Scotland East) Ltd Miller House, 2 Lochside View Edinburgh Park Edinburgh, EH12 9DH   Telephone 0870 336 5000   Fax 0870 336 5000                                                                                                                                                                                                                                           |
| 61 to 76, 132 to 136 and 201 to 233<br>have been DPA approved by:<br>Craig McFadden - 28 February 2022<br>Craig McFadden (DPA Officer)<br>otes mutual access drive 2.                                                                                                        | 3 within   C. Common parts within former steading area shown hatched, reference to plot 133 on legend updated to include remix to former steading area. DP 01/02/22   Matched, reference to plot 133 on legend updated to include remix to former steading area. DP 17/12/21   D 28/09/20 DP 28/09/20   Rev. Description Drawn   Ottal Drawn Date   Ottal   Miller Homes (Scotland East) Ltd   Miller House, 2 Lochside View Edinburgh Park   Edinburgh, EH12 9DH Telephone 0870 336 5000   Fax 0870 336 5315 www.millerhomes.co.uk                                                                                                                                                                        |
| 61 to 76, 132 to 136 and 201 to 233<br>have been DPA approved by:<br>Craig McFadden - 28 Tebruary 2022<br>Craig McFadden (DPA Officer)<br>otes mutual access drive 2.<br>otes shared surface maintained by<br>68 & 69.<br>otes shared surface maintained by<br>75, 76 & 136. | 3 within   3 within   C. Common parts within former steading area shown hatched, reference to plot 133 on legend updated to 10130.   B. Udated to include remix to former steading area.   A. Updated to include remix to former steading area.   A. Updated as per solicitors comments.   DP 17/12/21   A. Updated as per solicitors comments. DP   Rev. Description Drawn   Dete Drawn Date   Officien Comments.   Discription   Discription |
| 61 to 76, 132 to 136 and 201 to 233<br>have been DPA approved by:<br>Craig McFadden - 28 February 2022<br>Craig McFadden (DPA Officer)<br>Otes mutual access drive 2.                                                                                                        | 3 within   2 within                                                                                                                                                                         |
| 61 to 76, 132 to 136 and 201 to 233<br>have been DPA approved by:<br>Craig McFadden - 28 Tebruary 2022<br>Craig McFadden (DPA Officer)<br>otes mutual access drive 2.<br>otes shared surface maintained by<br>68 & 69.<br>otes shared surface maintained by<br>75, 76 & 136. | 3 within<br>C. Common parts within former steading area shown<br>hatched, reference to plot 133 on legend updated to<br>plot 138.<br>B. Updated to include remix to former steading area.<br>A. Updated to include remix to former steading area.<br>M. Updated as per solicitors comments.<br>M. Updated as per solicitors comments.<br>Miller Houses, CS cotland East) Ltd<br>Miller House, 2 Lochside View<br>Edinburgh Park<br>Edinburgh, EH12 9DH<br>MILLER HOMEN CONTRACT Steading State<br>M. Steadinburgh, EH12 9DH<br>M. Telephone 0870 336 5000<br>Fax 0870 336 5315<br>www.millerhomes.co.uk<br>Project Title<br>DPA PLAN<br>PHASE 2                                                            |