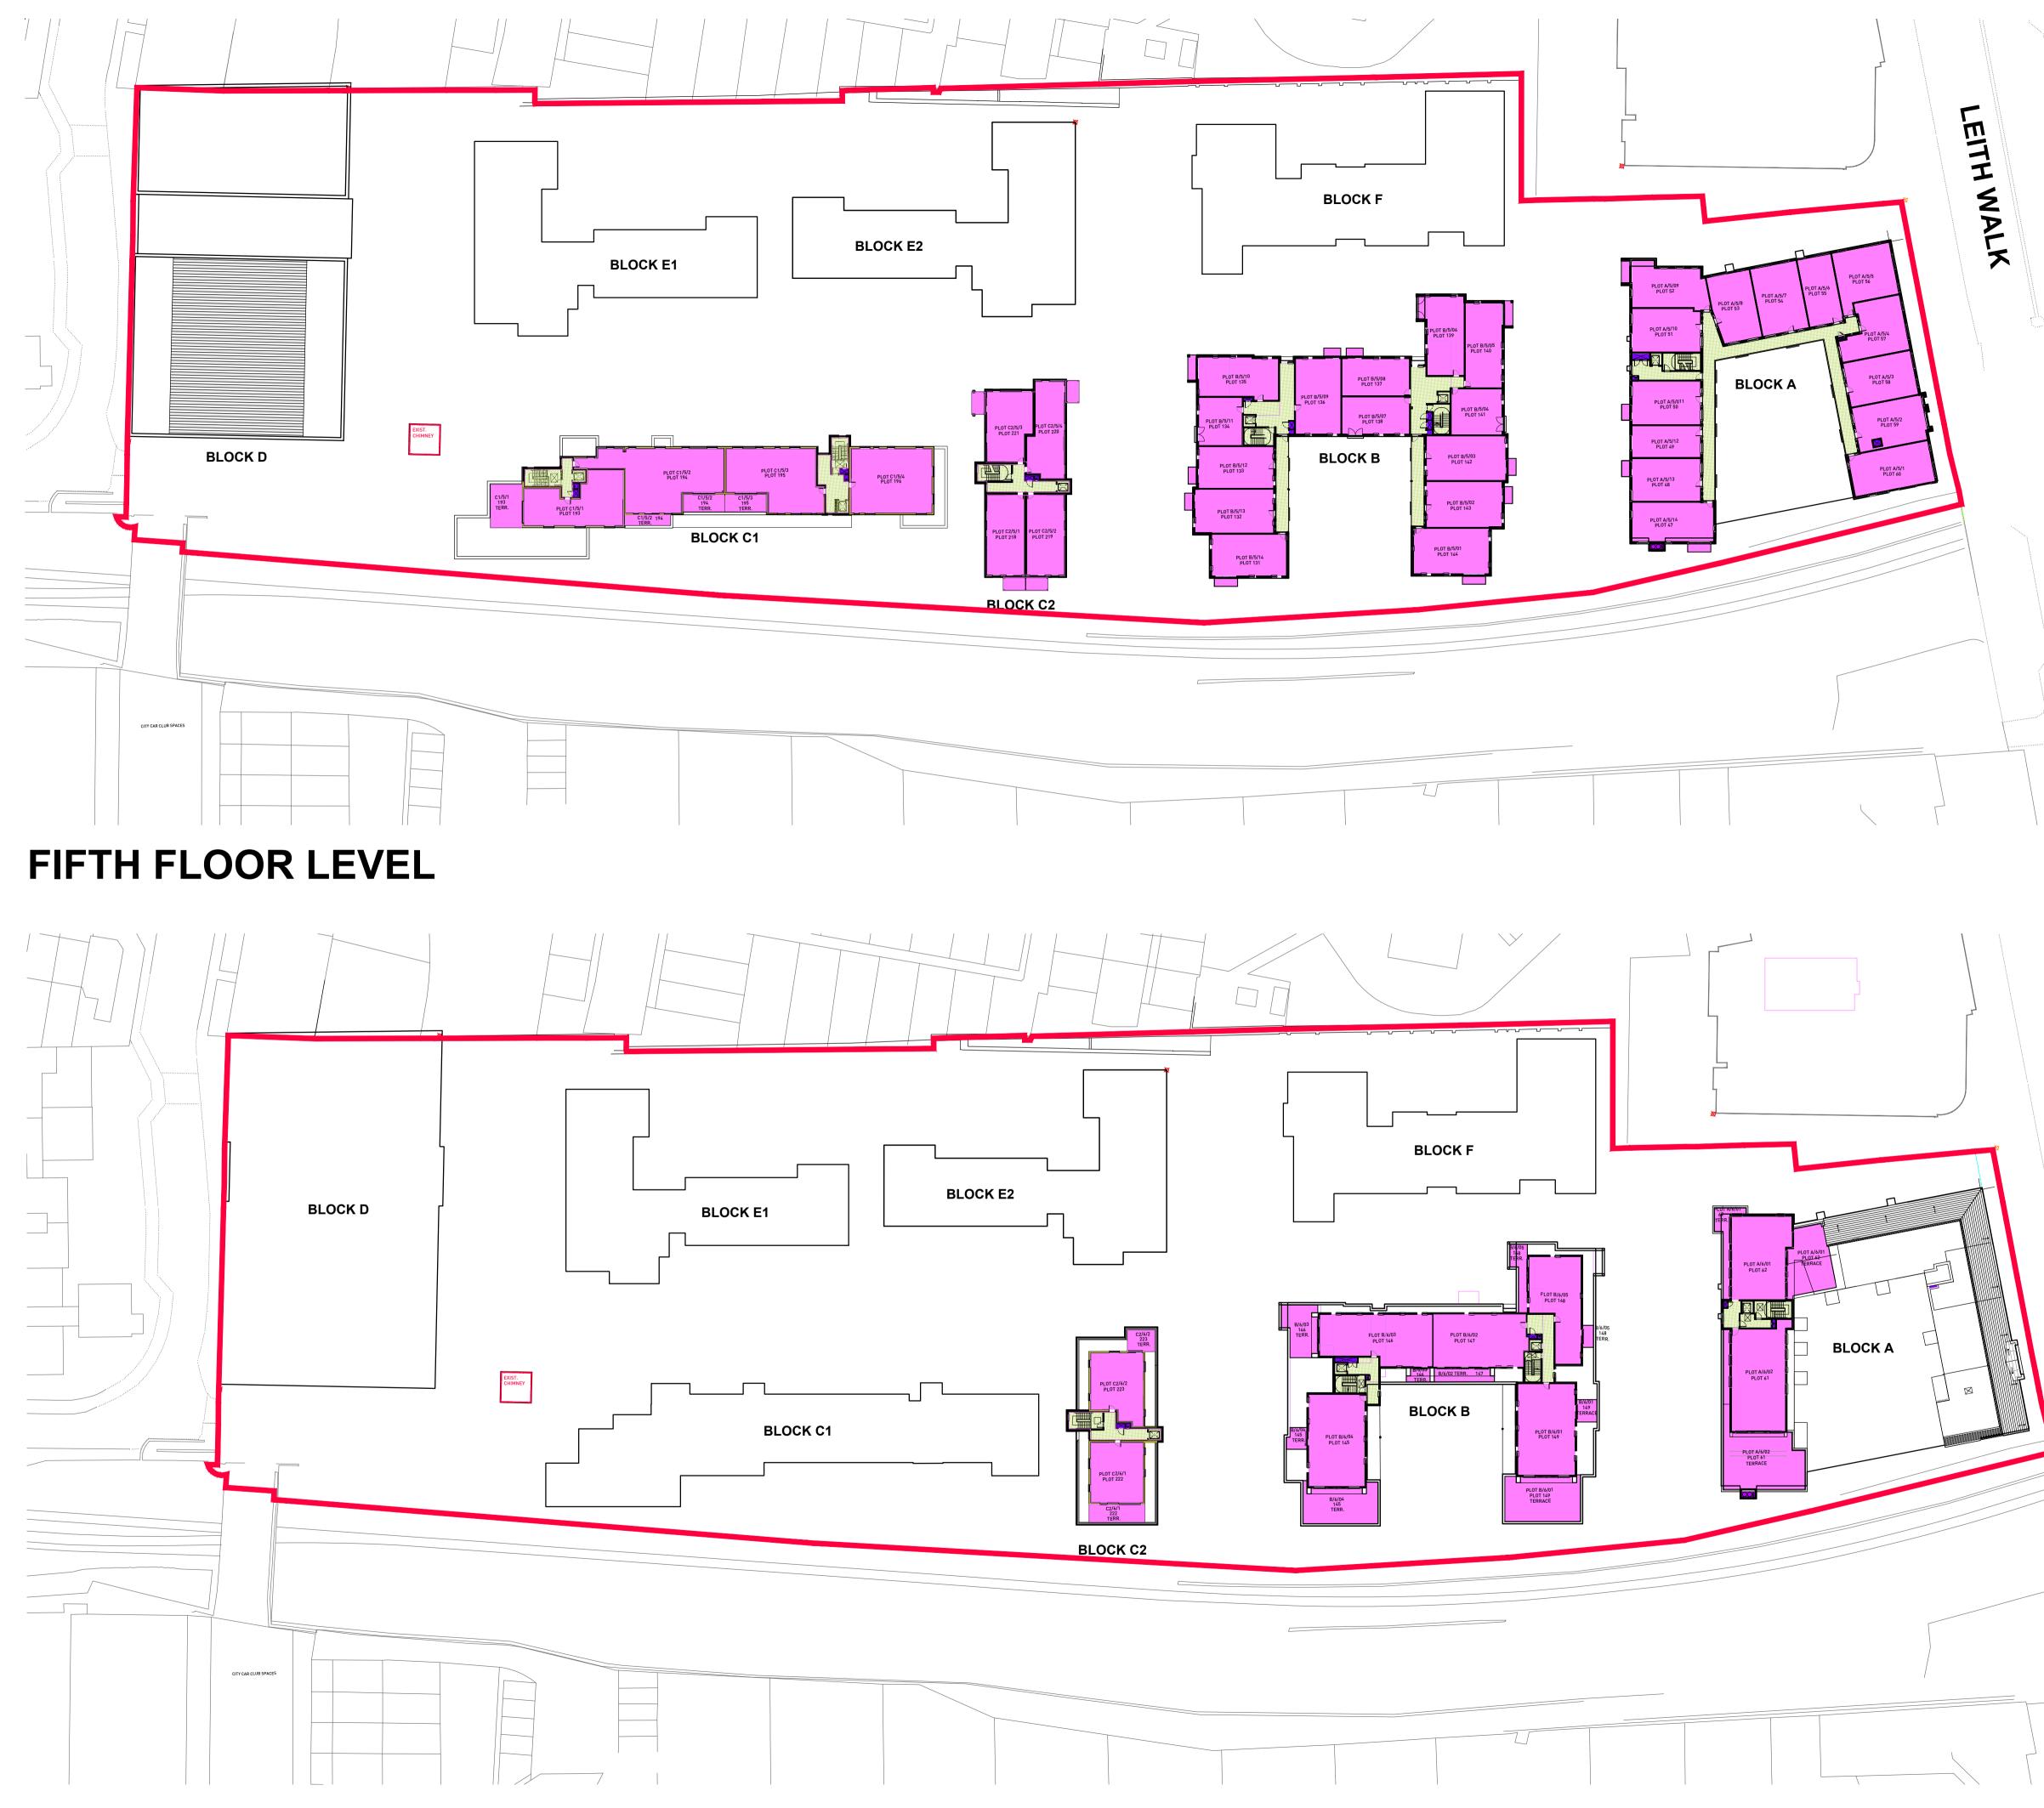

Note The contractor will be held to have examined the site and checked all dimensions and levels before commencing construction work. No assumption should be made without reference to the architect. No dimensions should be scaled from this drawing.

Date By **Rev Description** 23.02.22 LPM A Block D Flat numbers revised

# SIXTH FLOOR LEVEL

|           |                                                                                                                | all dimensions and leve                                                       | els before co<br>be made wit | examined the site and checked<br>mmencing construction work.<br>hout reference to the architect.<br>im this drawing. |
|-----------|----------------------------------------------------------------------------------------------------------------|-------------------------------------------------------------------------------|------------------------------|----------------------------------------------------------------------------------------------------------------------|
|           |                                                                                                                | Rev Description                                                               |                              | <b>Date By</b><br>23.02.22 LPM                                                                                       |
|           |                                                                                                                |                                                                               |                              |                                                                                                                      |
|           |                                                                                                                |                                                                               |                              |                                                                                                                      |
|           |                                                                                                                |                                                                               |                              |                                                                                                                      |
|           |                                                                                                                |                                                                               |                              |                                                                                                                      |
|           |                                                                                                                |                                                                               |                              |                                                                                                                      |
|           |                                                                                                                |                                                                               |                              |                                                                                                                      |
|           |                                                                                                                |                                                                               |                              |                                                                                                                      |
|           |                                                                                                                |                                                                               |                              |                                                                                                                      |
|           |                                                                                                                |                                                                               |                              |                                                                                                                      |
|           |                                                                                                                |                                                                               |                              |                                                                                                                      |
|           |                                                                                                                |                                                                               |                              |                                                                                                                      |
|           |                                                                                                                |                                                                               |                              |                                                                                                                      |
|           | KEY                                                                                                            | ADOPTED ROADS AND FOOTPATHS                                                   |                              | ATTENUATION STORAGE                                                                                                  |
|           |                                                                                                                | CITY CAR CLUB<br>ADOPTABLE PARKING                                            |                              | AREAS OF SCOTTISH<br>WATER ADOPTION                                                                                  |
|           |                                                                                                                | BIN STORES                                                                    |                              | SERVICES IN PRIVATE AREAS                                                                                            |
|           |                                                                                                                | CYCLE/SCOOTER STORES                                                          |                              | SERVICES IN COMMON AREAS                                                                                             |
|           | $\begin{array}{c} \nabla & \nabla & \nabla \\ \nabla & \nabla & \nabla & \nabla \\ \nabla & \nabla & \nabla &$ | BASEMENT CYCLE STORES TO BE<br>RETAINED IN OWNERSHIP OF TEYE                  |                              | GYM                                                                                                                  |
|           |                                                                                                                | COMMON GROUND AREAS<br>LIMITED/NO PUBLIC ACCESS                               |                              | EDINBURGH MASONIC CLUB                                                                                               |
|           |                                                                                                                | COMMON AREAS<br>LIMITED PUBLIC ACCESS                                         |                              | PODS (Lift, stair access to car park)<br>TO REMAIN IN THE OWNERSHIP OF TEYE                                          |
|           |                                                                                                                | PARKING                                                                       |                              | ESTATE OFFICE TO REMAIN<br>IN THE OWNERSHIP OF TEYE                                                                  |
| LEITHWALK |                                                                                                                | PROPERTIES - ALL LEVELS                                                       |                              | OWNERSHIP RETAINED BY TEYE                                                                                           |
| X         |                                                                                                                | COMMON STAIR/DECK ACCESS/<br>CIRCULATION AREAS                                | GMH                          | GAS METER HOUSING                                                                                                    |
| P K       |                                                                                                                | PLANT ROOMS - ALL LEVELS                                                      | EXIST.<br>CHIMNEY            | EXISTING CHIMNEY, TO BE COMMON<br>PART OF DEVELOPMENT                                                                |
|           |                                                                                                                | DISTRICT HEATING PLANTROOM                                                    |                              | EXTENT OF LISTED BOUNDARY WALL<br>TO BE COMMON PART OF DEVELOPMENT                                                   |
|           |                                                                                                                | SUBSTATION/ELECTRIC HOUSING                                                   |                              | HATCHING INDICATES COMMON AREAS<br>EXCLUSIVE TO THE ADJACENT BLOCK                                                   |
|           |                                                                                                                |                                                                               |                              |                                                                                                                      |
|           |                                                                                                                | The Eagle Building<br>215 Bothwell Street<br>Glasgow G2 7ED                   |                              |                                                                                                                      |
|           |                                                                                                                | T: +44 (0) 141 332 2570<br>F: +44 (0) 141 332 2580<br>E: info@coopercromar.co | om                           | COOPER CROMAR                                                                                                        |
|           |                                                                                                                |                                                                               |                              |                                                                                                                      |
|           |                                                                                                                | DEVELOPN                                                                      | 1ENI                         | PLAN                                                                                                                 |
|           |                                                                                                                | Places for People                                                             |                              |                                                                                                                      |
|           |                                                                                                                | Project Title<br>The Engine Yard<br>Edinburgh                                 |                              |                                                                                                                      |
|           |                                                                                                                | Drawing Title                                                                 |                              |                                                                                                                      |
|           |                                                                                                                | Approved Site Dev<br>Fifth and Sixth Flo                                      | velopment<br>oor Levels      | Plan                                                                                                                 |
|           |                                                                                                                | Scale<br>1:500 @ A1                                                           |                              | Date<br>March 2018                                                                                                   |
|           |                                                                                                                | Drawn by<br>CSGB                                                              |                              | Checked by<br>JD                                                                                                     |

Job No 14044G

Drawing No AL(SDP)004

Revision