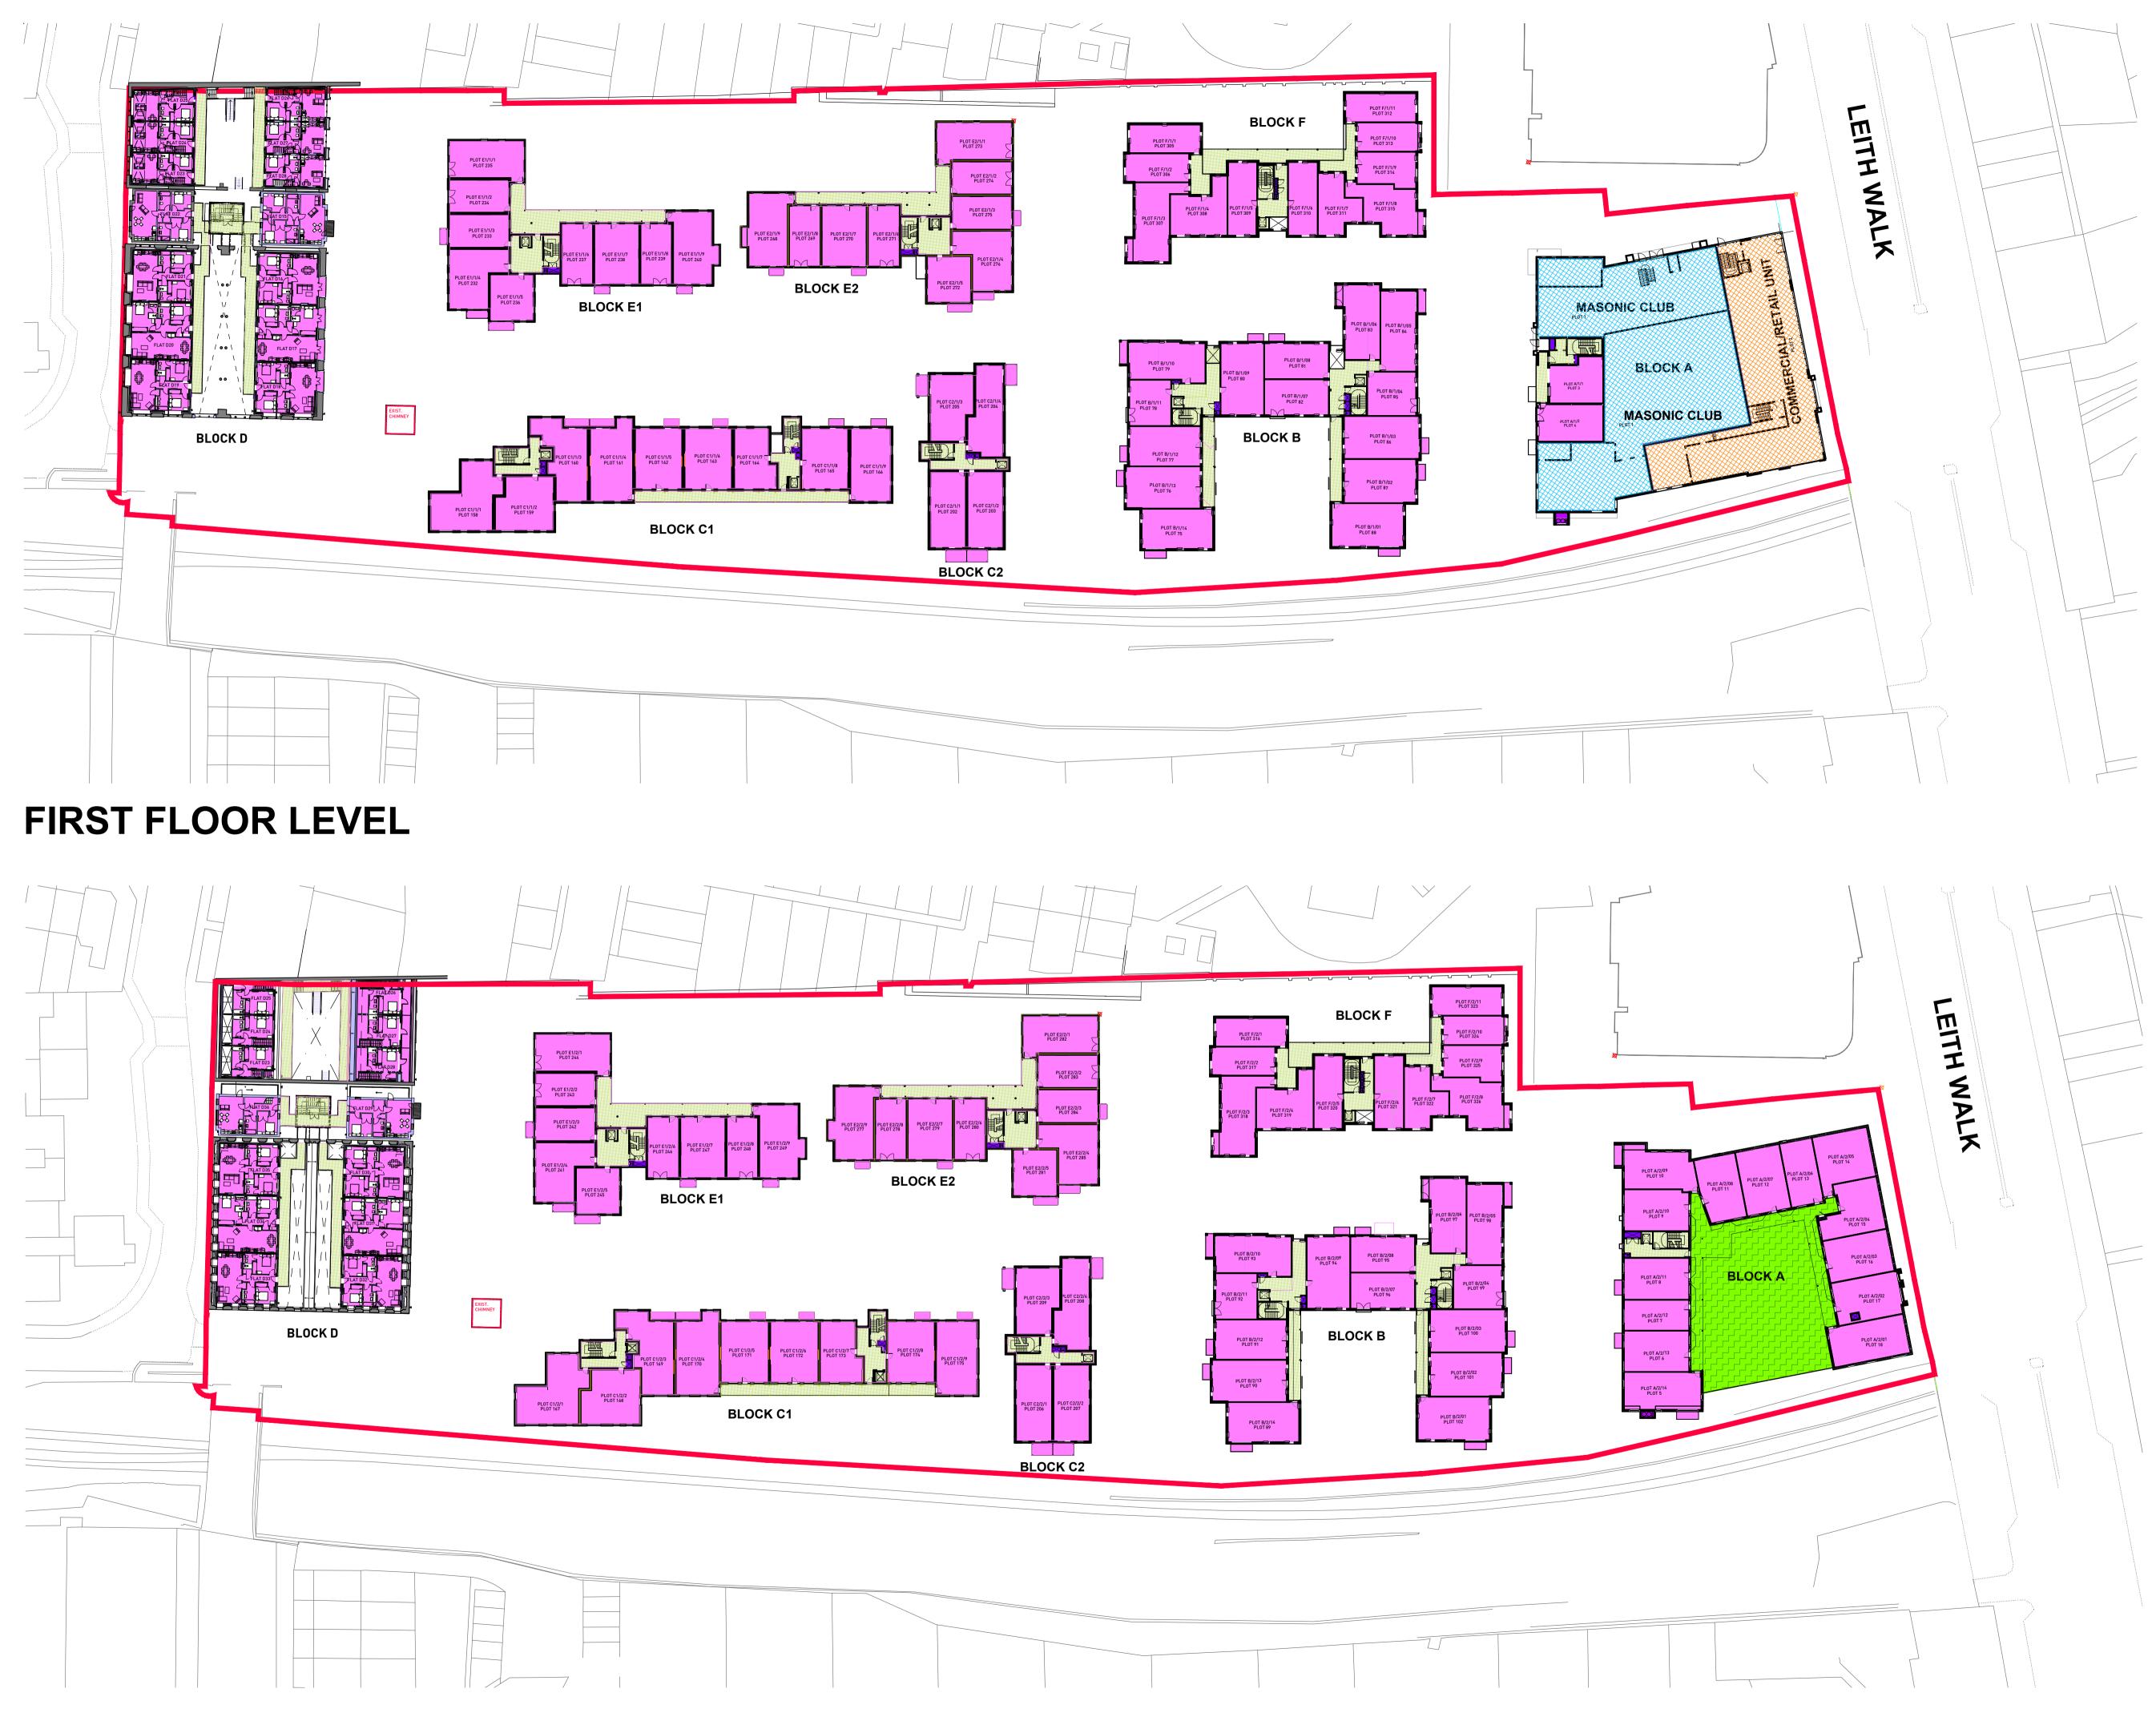

# **SECOND FLOOR LEVEL**

Note The contractor will be held to have examined the site and checked all dimensions and levels before commencing construction work. No assumption should be made without reference to the architect. No dimensions should be scaled from this drawing.

Rev Description Date By 23.02.22 LPM A Block D Flat numbers revised

| DEVELOPMENT PLAN                                                               |               |
|--------------------------------------------------------------------------------|---------------|
| www.coopercromar.com                                                           |               |
| T: +44 (0) 141 332 2570<br>F: +44 (0) 141 332 2580<br>E: info@coopercromar.com | COOPER CROMAR |
| The Eagle Building<br>215 Bothwell Street<br>Glasgow G2 7ED                    |               |

| Client                        | Client                         |            |          |  |  |
|-------------------------------|--------------------------------|------------|----------|--|--|
| <b>Places for People</b>      |                                |            |          |  |  |
|                               |                                |            |          |  |  |
|                               |                                |            |          |  |  |
| Project Title                 | Project Title                  |            |          |  |  |
| The Engine Yard               |                                |            |          |  |  |
| Edinburgh                     |                                |            |          |  |  |
|                               |                                |            |          |  |  |
|                               |                                |            |          |  |  |
| Drawing Title                 |                                |            |          |  |  |
| Approved Site Dev             | Approved Site Development Plan |            |          |  |  |
| First and Second Floor Levels |                                |            |          |  |  |
|                               |                                |            |          |  |  |
|                               |                                |            |          |  |  |
| Scale                         |                                | Date       |          |  |  |
| 1:500 @ A1                    |                                | March 2018 |          |  |  |
| Drawn by                      |                                | Checked by |          |  |  |
| CSGB                          |                                | D          |          |  |  |
|                               |                                |            |          |  |  |
| Job No                        | Drawing N                      | 0          | Revision |  |  |
| 14044G AL(SDP)                |                                | 002        | Α        |  |  |
|                               |                                |            |          |  |  |