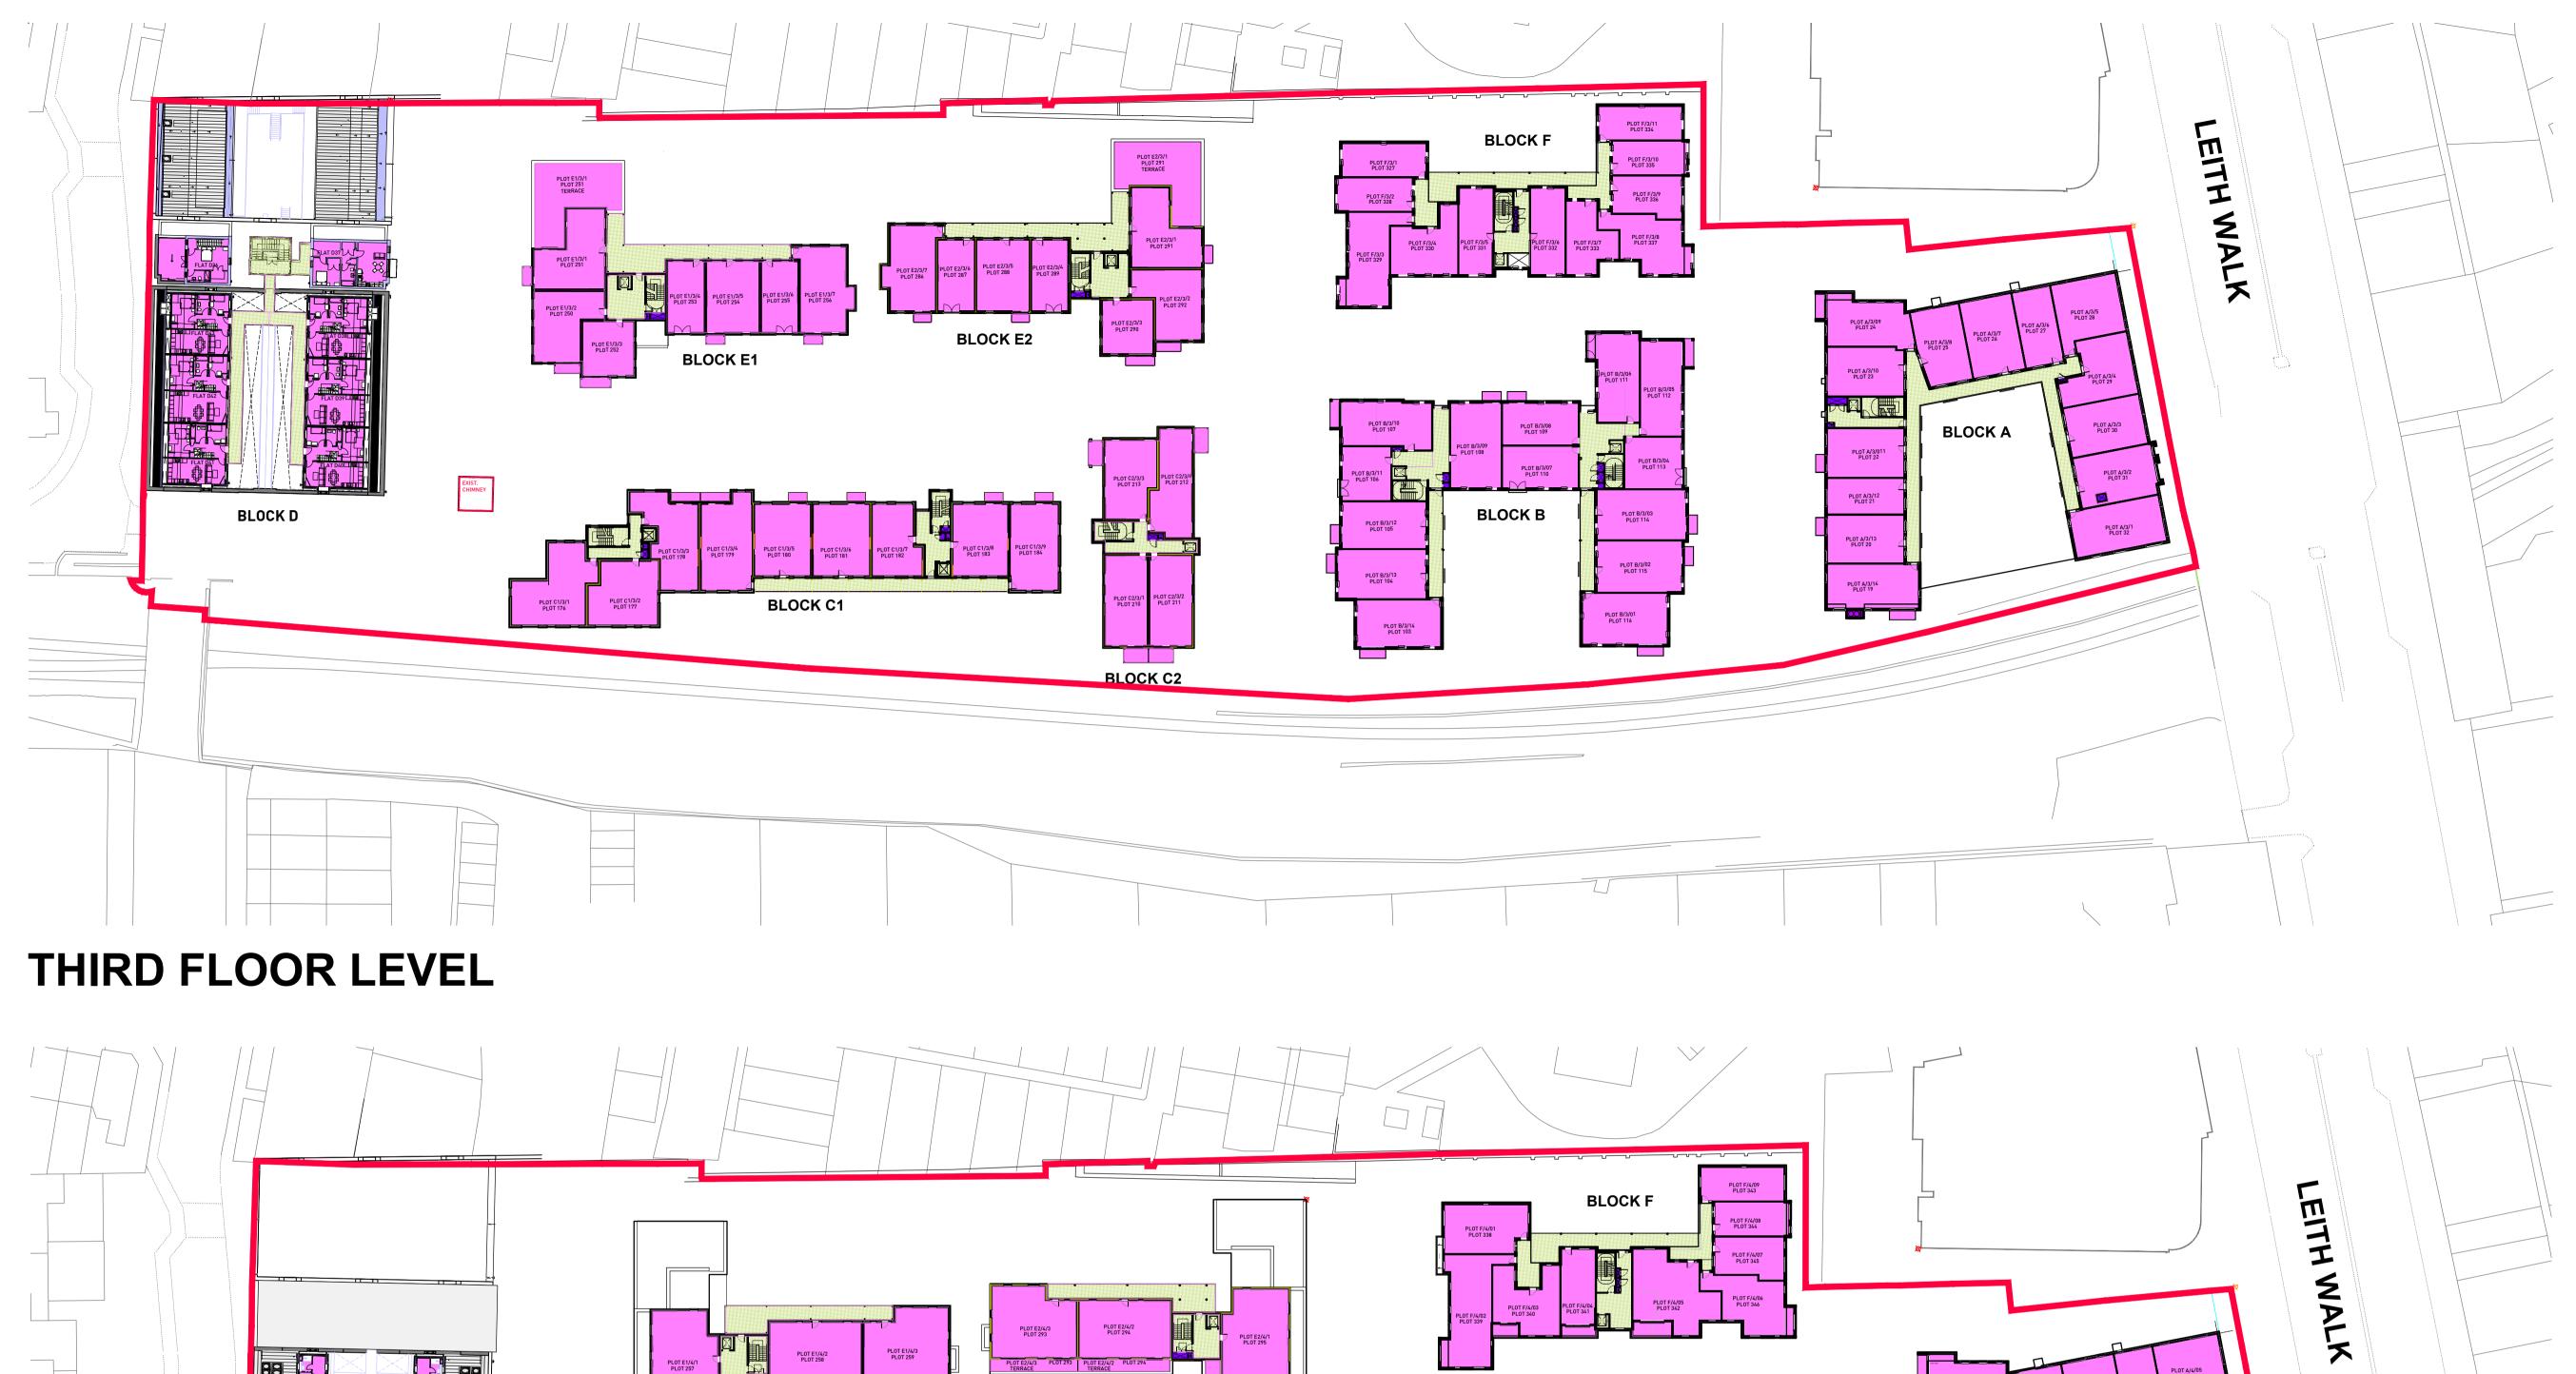

Note The contractor will be held to have examined the site and checked all dimensions and levels before commencing construction work. No assumption should be made without reference to the architect. No dimensions should be scaled from this drawing.

Date By **Rev Description** 23.02.22 LPM A Block D Flat numbers revised

# SIXTH FLOOR LEVEL

|           |                                                                                                                | all dimensions and leve                                                       | els before co<br>be made wit | examined the site and checked<br>mmencing construction work.<br>hout reference to the architect.<br>im this drawing. |
|-----------|----------------------------------------------------------------------------------------------------------------|-------------------------------------------------------------------------------|------------------------------|----------------------------------------------------------------------------------------------------------------------|
|           |                                                                                                                | Rev Description                                                               |                              | <b>Date By</b><br>23.02.22 LPM                                                                                       |
|           |                                                                                                                |                                                                               |                              |                                                                                                                      |
|           |                                                                                                                |                                                                               |                              |                                                                                                                      |
|           |                                                                                                                |                                                                               |                              |                                                                                                                      |
|           |                                                                                                                |                                                                               |                              |                                                                                                                      |
|           |                                                                                                                |                                                                               |                              |                                                                                                                      |
|           |                                                                                                                |                                                                               |                              |                                                                                                                      |
|           |                                                                                                                |                                                                               |                              |                                                                                                                      |
|           |                                                                                                                |                                                                               |                              |                                                                                                                      |
|           |                                                                                                                |                                                                               |                              |                                                                                                                      |
|           |                                                                                                                |                                                                               |                              |                                                                                                                      |
|           |                                                                                                                |                                                                               |                              |                                                                                                                      |
|           |                                                                                                                |                                                                               |                              |                                                                                                                      |
|           | KEY                                                                                                            | ADOPTED ROADS AND FOOTPATHS                                                   |                              | ATTENUATION STORAGE                                                                                                  |
|           |                                                                                                                | CITY CAR CLUB<br>ADOPTABLE PARKING                                            |                              | AREAS OF SCOTTISH<br>WATER ADOPTION                                                                                  |
|           |                                                                                                                | BIN STORES                                                                    |                              | SERVICES IN PRIVATE AREAS                                                                                            |
|           |                                                                                                                | CYCLE/SCOOTER STORES                                                          |                              | SERVICES IN COMMON AREAS                                                                                             |
|           | $\begin{array}{c} \nabla & \nabla & \nabla \\ \nabla & \nabla & \nabla & \nabla \\ \nabla & \nabla & \nabla &$ | BASEMENT CYCLE STORES TO BE<br>RETAINED IN OWNERSHIP OF TEYE                  |                              | GYM                                                                                                                  |
|           |                                                                                                                | COMMON GROUND AREAS<br>LIMITED/NO PUBLIC ACCESS                               |                              | EDINBURGH MASONIC CLUB                                                                                               |
|           |                                                                                                                | COMMON AREAS<br>LIMITED PUBLIC ACCESS                                         |                              | PODS (Lift, stair access to car park)<br>TO REMAIN IN THE OWNERSHIP OF TEYE                                          |
|           |                                                                                                                | PARKING                                                                       |                              | ESTATE OFFICE TO REMAIN<br>IN THE OWNERSHIP OF TEYE                                                                  |
| LEITHWALK |                                                                                                                | PROPERTIES - ALL LEVELS                                                       |                              | OWNERSHIP RETAINED BY TEYE                                                                                           |
| X         |                                                                                                                | COMMON STAIR/DECK ACCESS/<br>CIRCULATION AREAS                                | GMH                          | GAS METER HOUSING                                                                                                    |
| P K       |                                                                                                                | PLANT ROOMS - ALL LEVELS                                                      | EXIST.<br>CHIMNEY            | EXISTING CHIMNEY, TO BE COMMON<br>PART OF DEVELOPMENT                                                                |
|           |                                                                                                                | DISTRICT HEATING PLANTROOM                                                    |                              | EXTENT OF LISTED BOUNDARY WALL<br>TO BE COMMON PART OF DEVELOPMENT                                                   |
|           |                                                                                                                | SUBSTATION/ELECTRIC HOUSING                                                   |                              | HATCHING INDICATES COMMON AREAS<br>EXCLUSIVE TO THE ADJACENT BLOCK                                                   |
|           |                                                                                                                |                                                                               |                              |                                                                                                                      |
|           |                                                                                                                | The Eagle Building<br>215 Bothwell Street<br>Glasgow G2 7ED                   |                              |                                                                                                                      |
|           |                                                                                                                | T: +44 (0) 141 332 2570<br>F: +44 (0) 141 332 2580<br>E: info@coopercromar.co | om                           | COOPER CROMAR                                                                                                        |
|           |                                                                                                                |                                                                               |                              |                                                                                                                      |
|           |                                                                                                                | DEVELOPN                                                                      | 1ENI                         | PLAN                                                                                                                 |
|           |                                                                                                                | Places for People                                                             |                              |                                                                                                                      |
|           |                                                                                                                | Project Title<br>The Engine Yard<br>Edinburgh                                 |                              |                                                                                                                      |
|           |                                                                                                                | Drawing Title                                                                 |                              |                                                                                                                      |
|           |                                                                                                                | Approved Site Dev<br>Fifth and Sixth Flo                                      | velopment<br>oor Levels      | Plan                                                                                                                 |
|           |                                                                                                                | Scale<br>1:500 @ A1                                                           |                              | Date<br>March 2018                                                                                                   |
|           |                                                                                                                | Drawn by<br>CSGB                                                              |                              | Checked by<br>JD                                                                                                     |