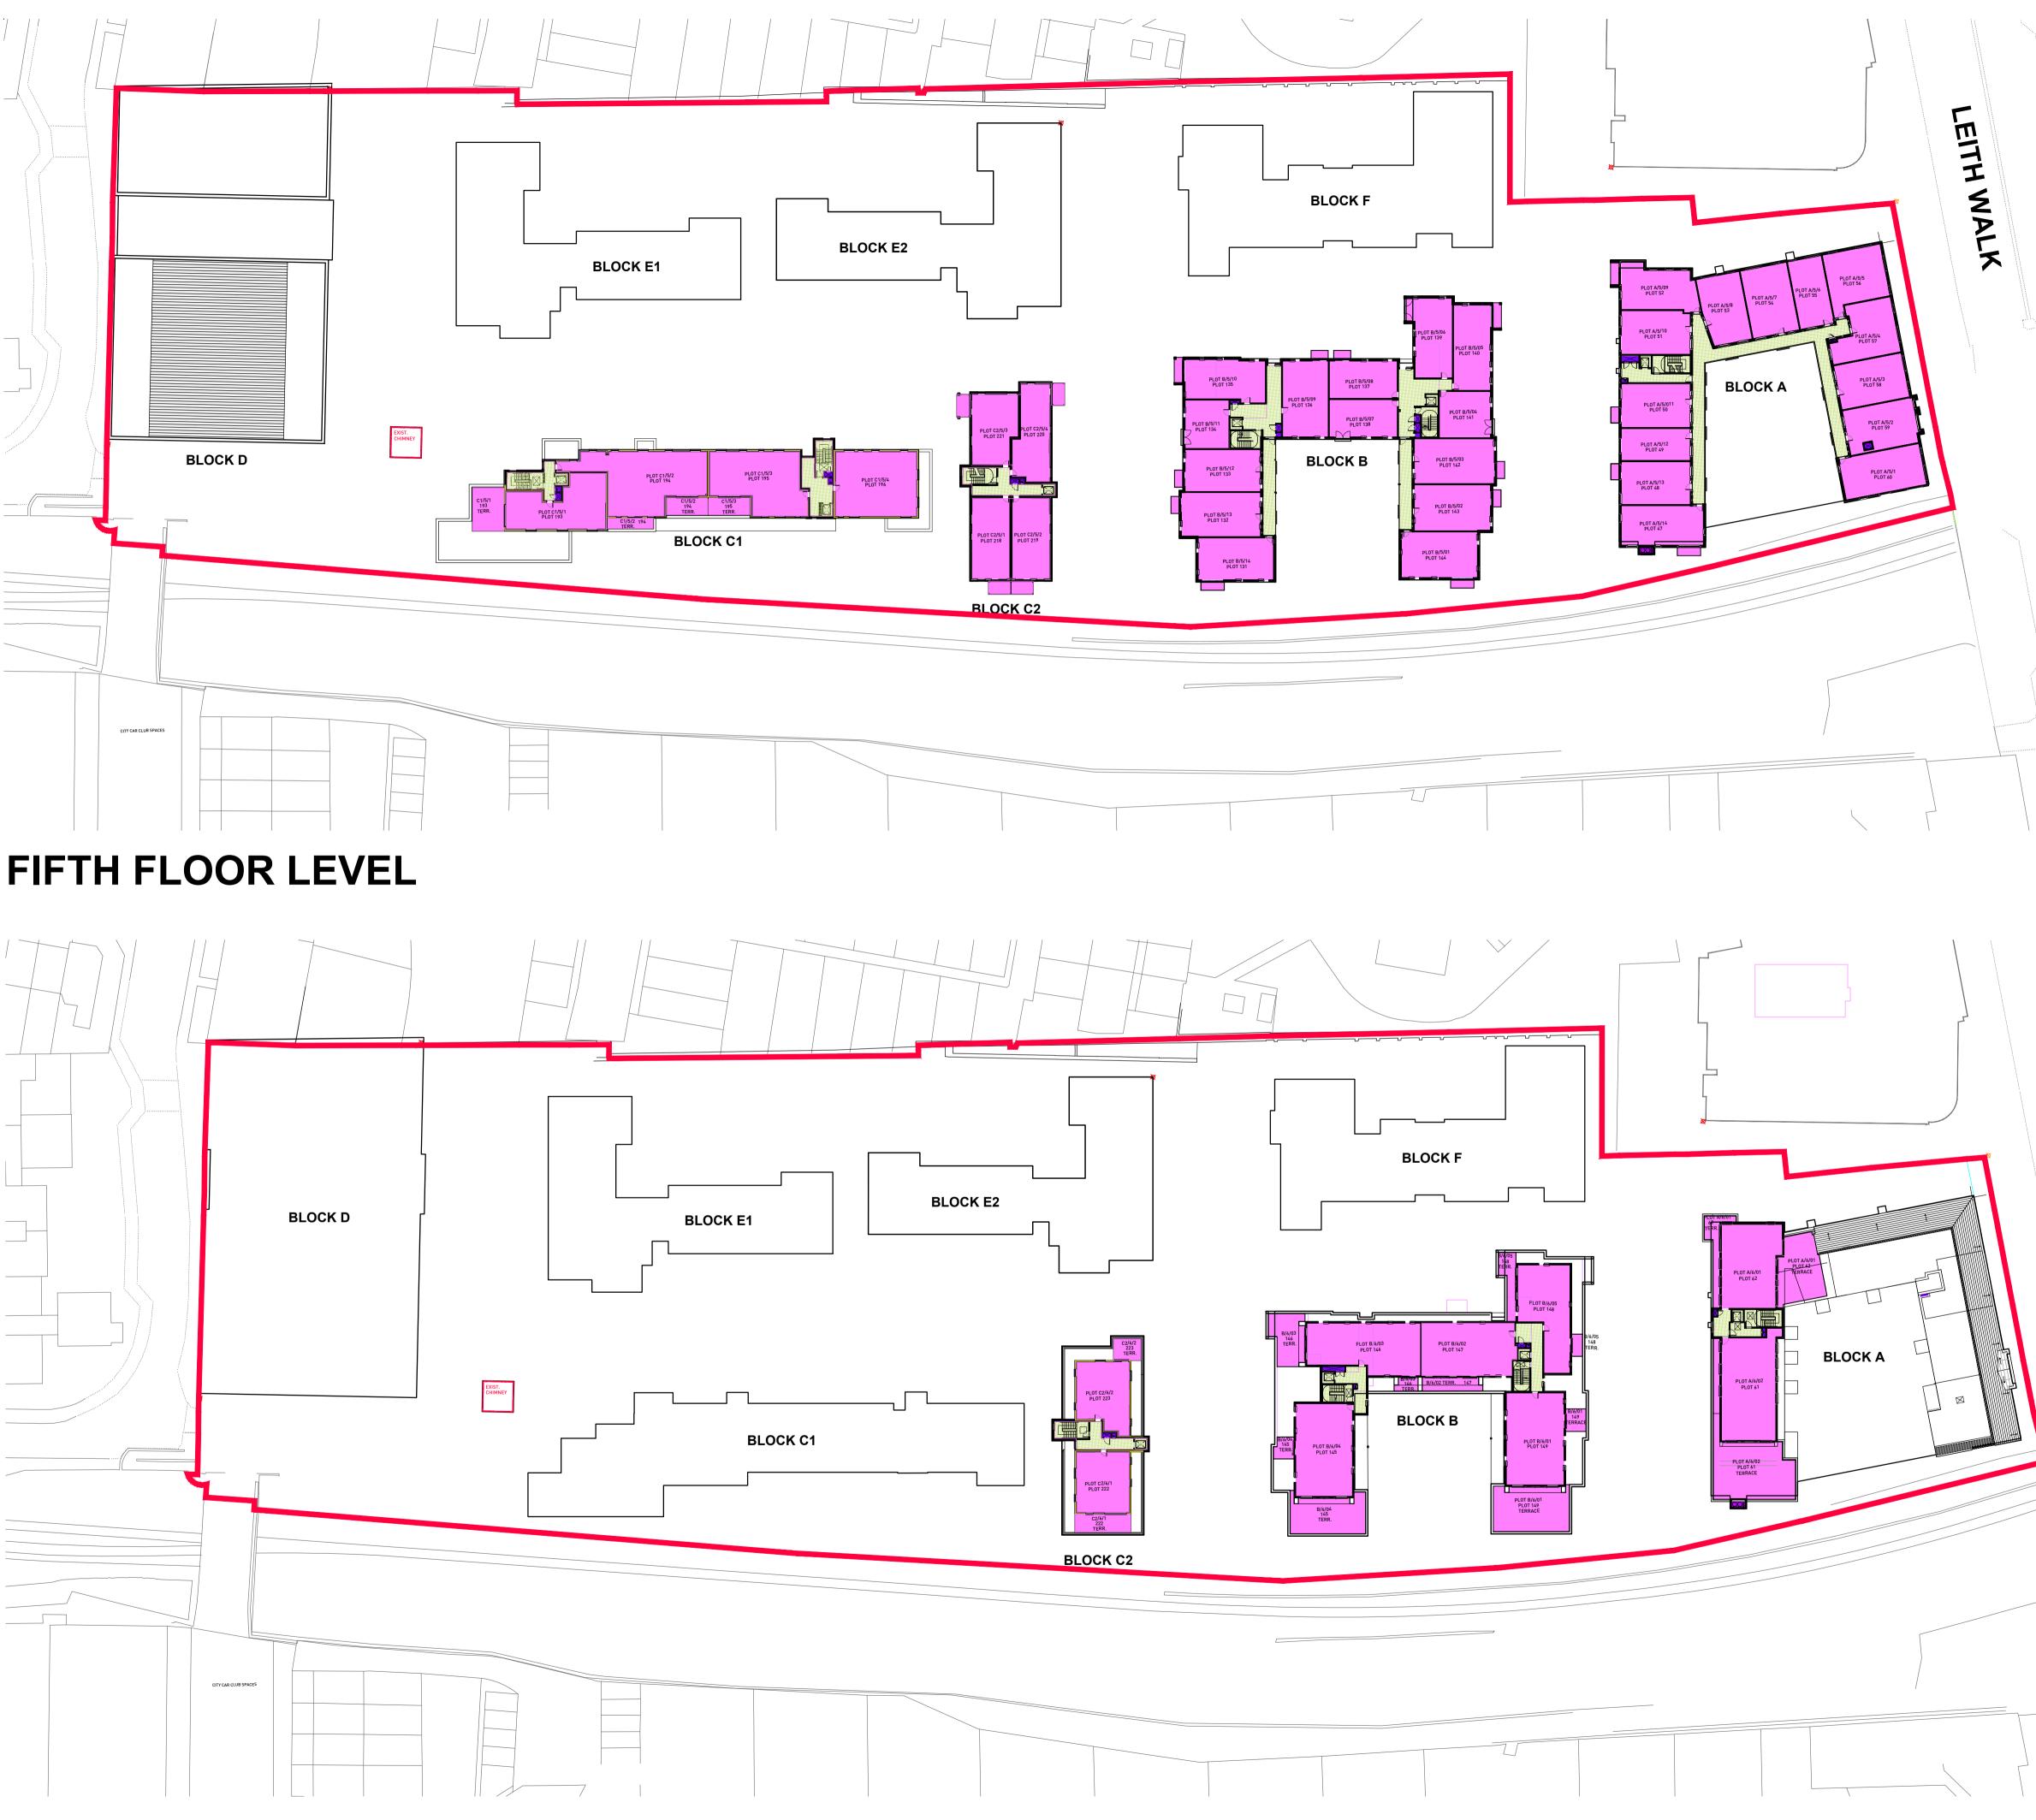

Note The contractor will be held to have examined the site and checked all dimensions and levels before commencing construction work. No assumption should be made without reference to the architect. No dimensions should be scaled from this drawing.

Date By **Rev Description** 23.02.22 LPM A Block D Flat numbers revised

# SIXTH FLOOR LEVEL

|           |                                                                                                                | all dimensions and leve                                                       | els before co<br>be made wit | examined the site and checked<br>mmencing construction work.<br>hout reference to the architect.<br>im this drawing. |
|-----------|----------------------------------------------------------------------------------------------------------------|-------------------------------------------------------------------------------|------------------------------|----------------------------------------------------------------------------------------------------------------------|
|           |                                                                                                                | Rev Description                                                               |                              | <b>Date By</b><br>23.02.22 LPM                                                                                       |
|           |                                                                                                                |                                                                               |                              |                                                                                                                      |
|           |                                                                                                                |                                                                               |                              |                                                                                                                      |
|           |                                                                                                                |                                                                               |                              |                                                                                                                      |
|           |                                                                                                                |                                                                               |                              |                                                                                                                      |
|           |                                                                                                                |                                                                               |                              |                                                                                                                      |
|           |                                                                                                                |                                                                               |                              |                                                                                                                      |
|           |                                                                                                                |                                                                               |                              |                                                                                                                      |
|           |                                                                                                                |                                                                               |                              |                                                                                                                      |
|           |                                                                                                                |                                                                               |                              |                                                                                                                      |
|           |                                                                                                                |                                                                               |                              |                                                                                                                      |
|           |                                                                                                                |                                                                               |                              |                                                                                                                      |
|           |                                                                                                                |                                                                               |                              |                                                                                                                      |
|           | KEY                                                                                                            | ADOPTED ROADS AND FOOTPATHS                                                   |                              | ATTENUATION STORAGE                                                                                                  |
|           |                                                                                                                | CITY CAR CLUB<br>ADOPTABLE PARKING                                            |                              | AREAS OF SCOTTISH<br>WATER ADOPTION                                                                                  |
|           |                                                                                                                | BIN STORES                                                                    |                              | SERVICES IN PRIVATE AREAS                                                                                            |
|           |                                                                                                                | CYCLE/SCOOTER STORES                                                          |                              | SERVICES IN COMMON AREAS                                                                                             |
|           | $\begin{array}{c} \nabla & \nabla & \nabla \\ \nabla & \nabla & \nabla & \nabla \\ \nabla & \nabla & \nabla &$ | BASEMENT CYCLE STORES TO BE<br>RETAINED IN OWNERSHIP OF TEYE                  |                              | GYM                                                                                                                  |
|           |                                                                                                                | COMMON GROUND AREAS<br>LIMITED/NO PUBLIC ACCESS                               |                              | EDINBURGH MASONIC CLUB                                                                                               |
|           |                                                                                                                | COMMON AREAS<br>LIMITED PUBLIC ACCESS                                         |                              | PODS (Lift, stair access to car park)<br>TO REMAIN IN THE OWNERSHIP OF TEYE                                          |
|           |                                                                                                                | PARKING                                                                       |                              | ESTATE OFFICE TO REMAIN<br>IN THE OWNERSHIP OF TEYE                                                                  |
| LEITHWALK |                                                                                                                | PROPERTIES - ALL LEVELS                                                       |                              | OWNERSHIP RETAINED BY TEYE                                                                                           |
| X         |                                                                                                                | COMMON STAIR/DECK ACCESS/<br>CIRCULATION AREAS                                | GMH                          | GAS METER HOUSING                                                                                                    |
| P K       |                                                                                                                | PLANT ROOMS - ALL LEVELS                                                      | EXIST.<br>CHIMNEY            | EXISTING CHIMNEY, TO BE COMMON<br>PART OF DEVELOPMENT                                                                |
|           |                                                                                                                | DISTRICT HEATING PLANTROOM                                                    |                              | EXTENT OF LISTED BOUNDARY WALL<br>TO BE COMMON PART OF DEVELOPMENT                                                   |
|           |                                                                                                                | SUBSTATION/ELECTRIC HOUSING                                                   |                              | HATCHING INDICATES COMMON AREAS<br>EXCLUSIVE TO THE ADJACENT BLOCK                                                   |
|           |                                                                                                                |                                                                               |                              |                                                                                                                      |
|           |                                                                                                                | The Eagle Building<br>215 Bothwell Street<br>Glasgow G2 7ED                   |                              |                                                                                                                      |
|           |                                                                                                                | T: +44 (0) 141 332 2570<br>F: +44 (0) 141 332 2580<br>E: info@coopercromar.co | om                           | COOPER CROMAR                                                                                                        |
|           |                                                                                                                |                                                                               |                              |                                                                                                                      |
|           |                                                                                                                | DEVELOPN                                                                      | 1ENI                         | PLAN                                                                                                                 |
|           |                                                                                                                | Places for People                                                             |                              |                                                                                                                      |
|           |                                                                                                                | Project Title<br>The Engine Yard<br>Edinburgh                                 |                              |                                                                                                                      |
|           |                                                                                                                | Drawing Title                                                                 |                              |                                                                                                                      |
|           |                                                                                                                | Approved Site Dev<br>Fifth and Sixth Flo                                      | velopment<br>oor Levels      | Plan                                                                                                                 |
|           |                                                                                                                | Scale<br>1:500 @ A1                                                           |                              | Date<br>March 2018                                                                                                   |
|           |                                                                                                                | Drawn by<br>CSGB                                                              |                              | Checked by<br>JD                                                                                                     |

Job No 14044G

Drawing No AL(SDP)004

Revision