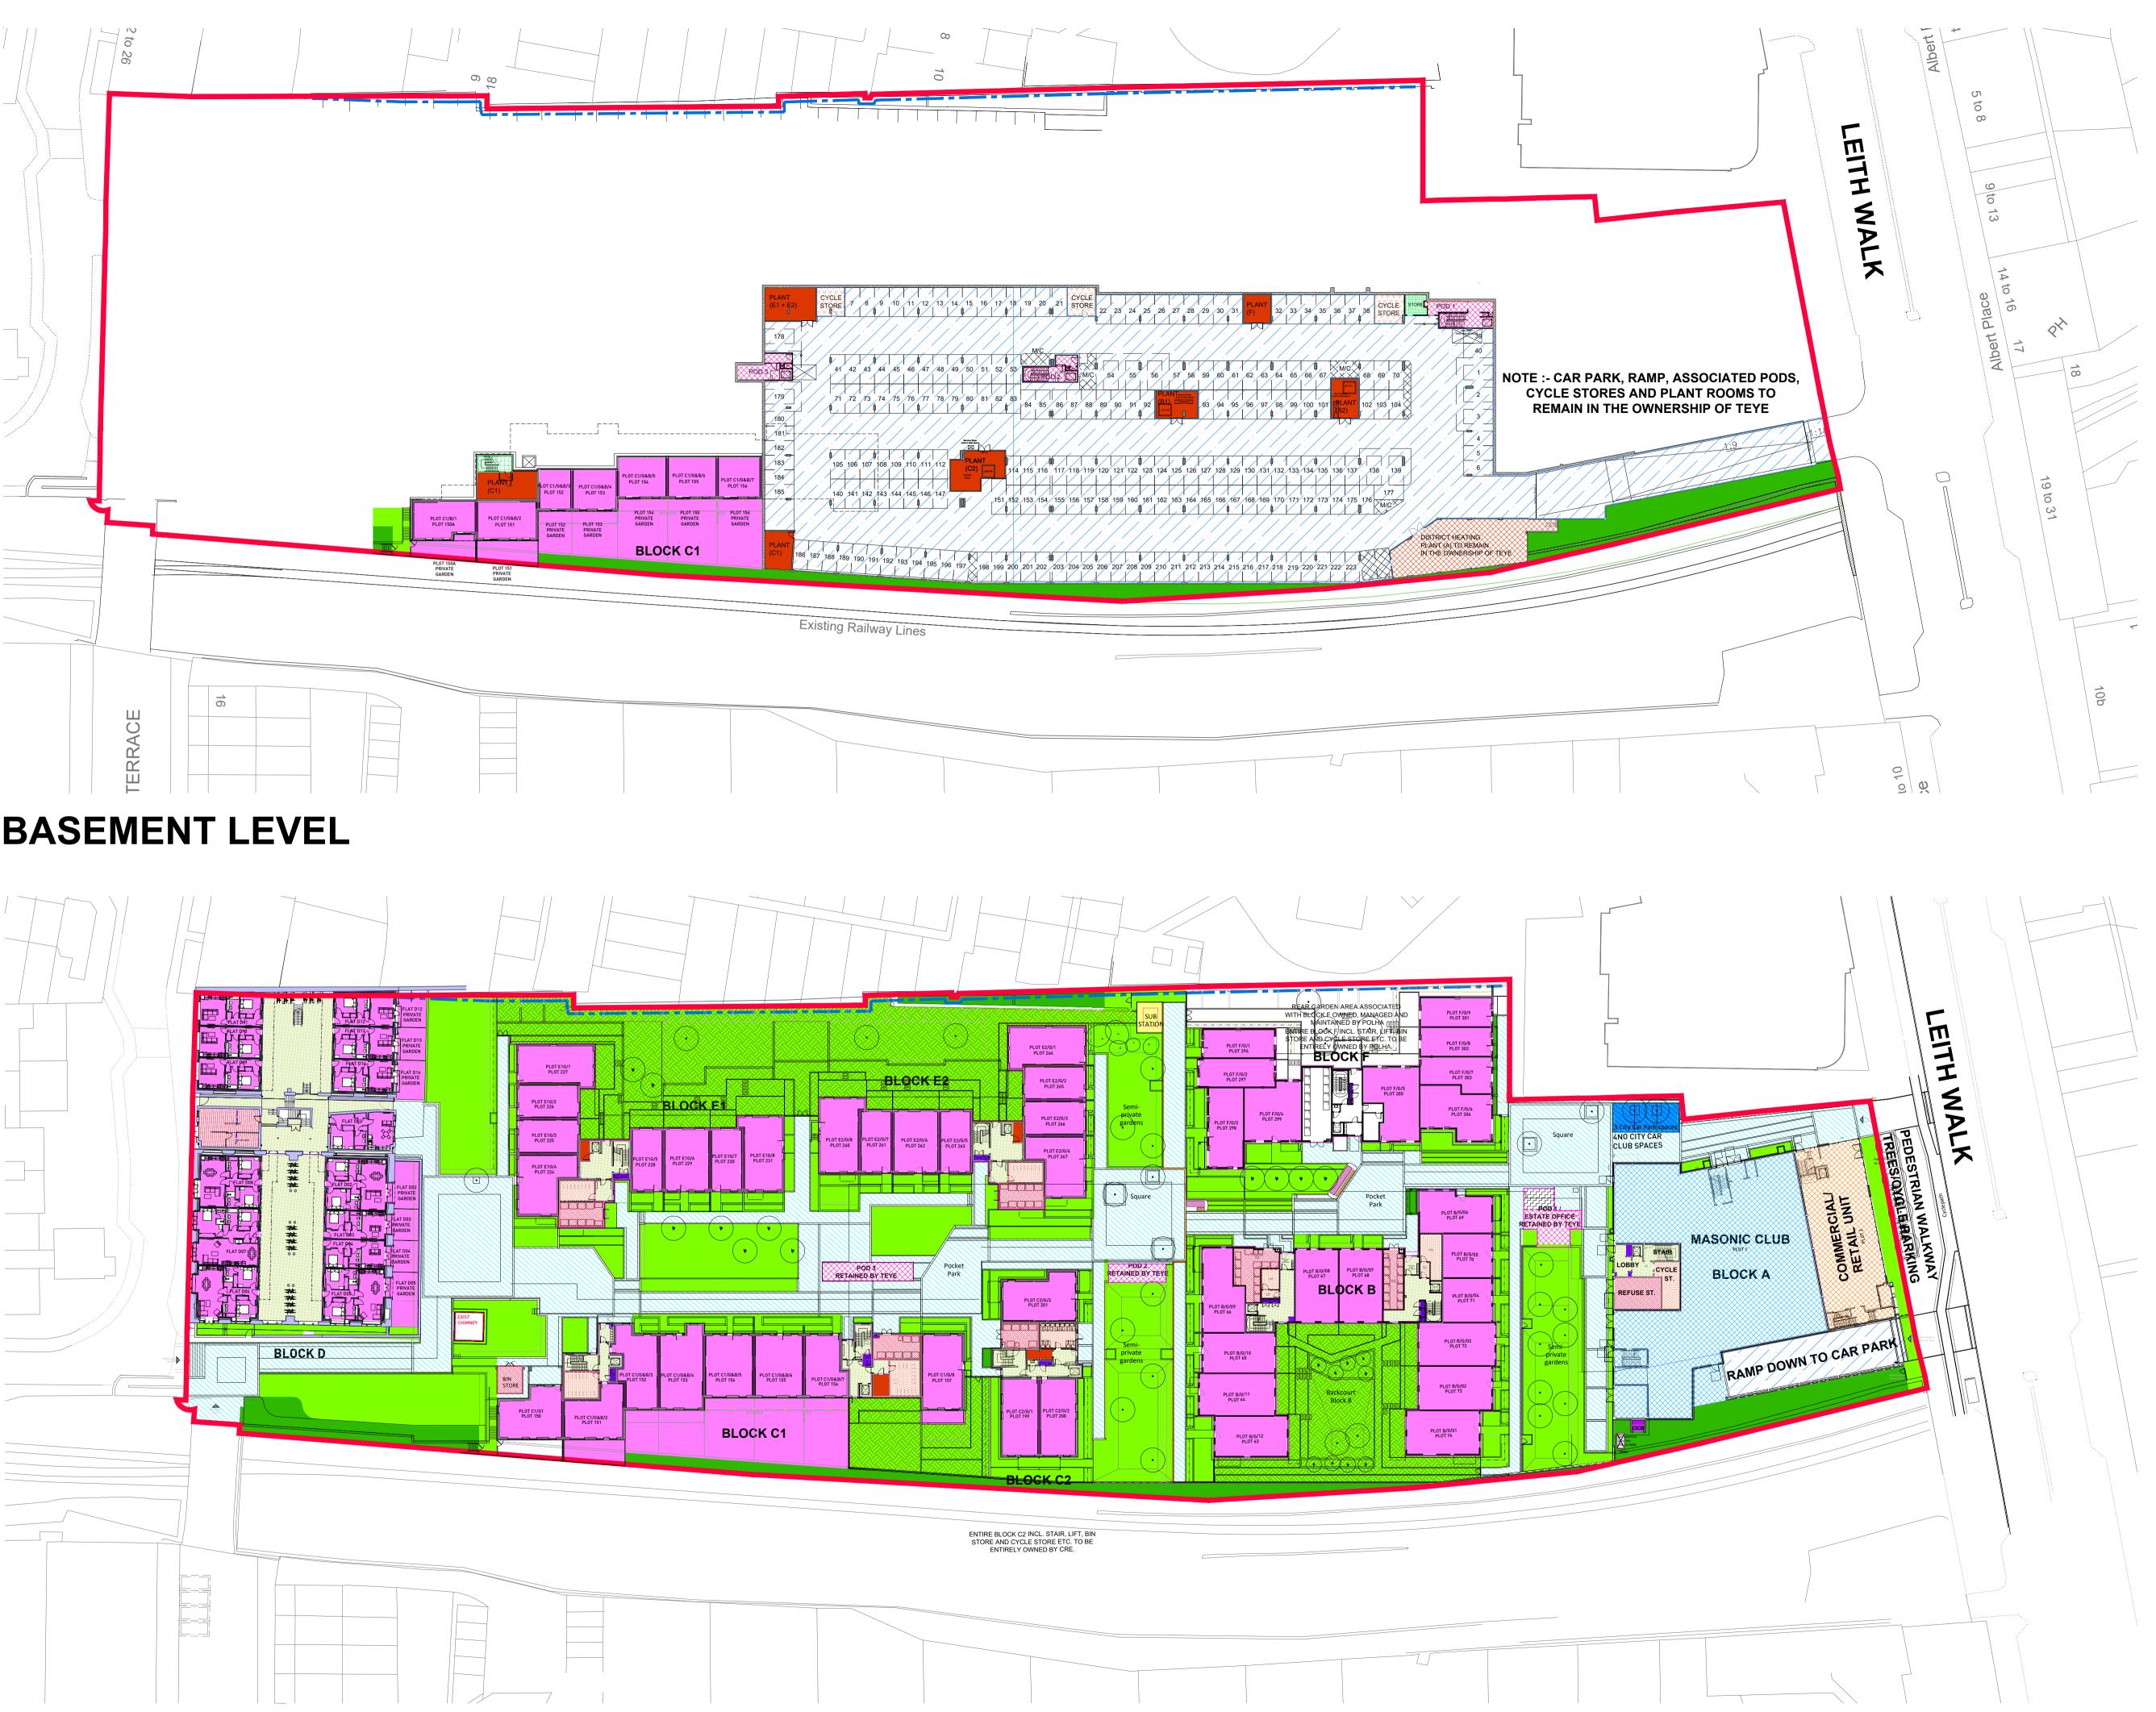

### **GROUND FLOOR LEVEL**

The contractor will be held to have examined the site and checked all dimensions and levels before commencing construction work. No assumption should be made without reference to the architect. No dimensions should be scaled from this drawing.

| Rev | Description                                | Date     | Ву  |
|-----|--------------------------------------------|----------|-----|
| A   | Block D Flat numbers revised               | 23.02.22 | LPN |
| В   | Amended to reflect Plot150/150A revisions. | 04.10.22 | NF  |
| С   | Revised as per ROS comments.               | 04.11.22 | JCE |
|     |                                            |          |     |

The Development registered under title MID74209 and plots 1 to 150, 150A and 151 to 223 within the unique DPA identifiers MID74209, MID74209-1, MID74209-2, MID74209-3, MID74209-4, MID74209-5, MID74209-6 & MID74209-7 have been DPA approved. :

### Ross Cairns (DPA Officer)

The Eagle Building 215 Bothwell Street Glasgow G2 7ED T: +44 (0) 141 332 2570 F: +44 (0) 141 332 2580 E: info@coopercromar.com www.coopercromar.com

DEVELOPMENT PLAN Client Places for People Project Title The Engine Yard Edinburgh Drawing Title Approved Site Development Plan Basement and Ground Floor Levels Scale Date 1:500 @ A1 March 2018 Drawn by Checked by CS/GB JD Job No Drawing No Revision 14044G AL(SDP)001