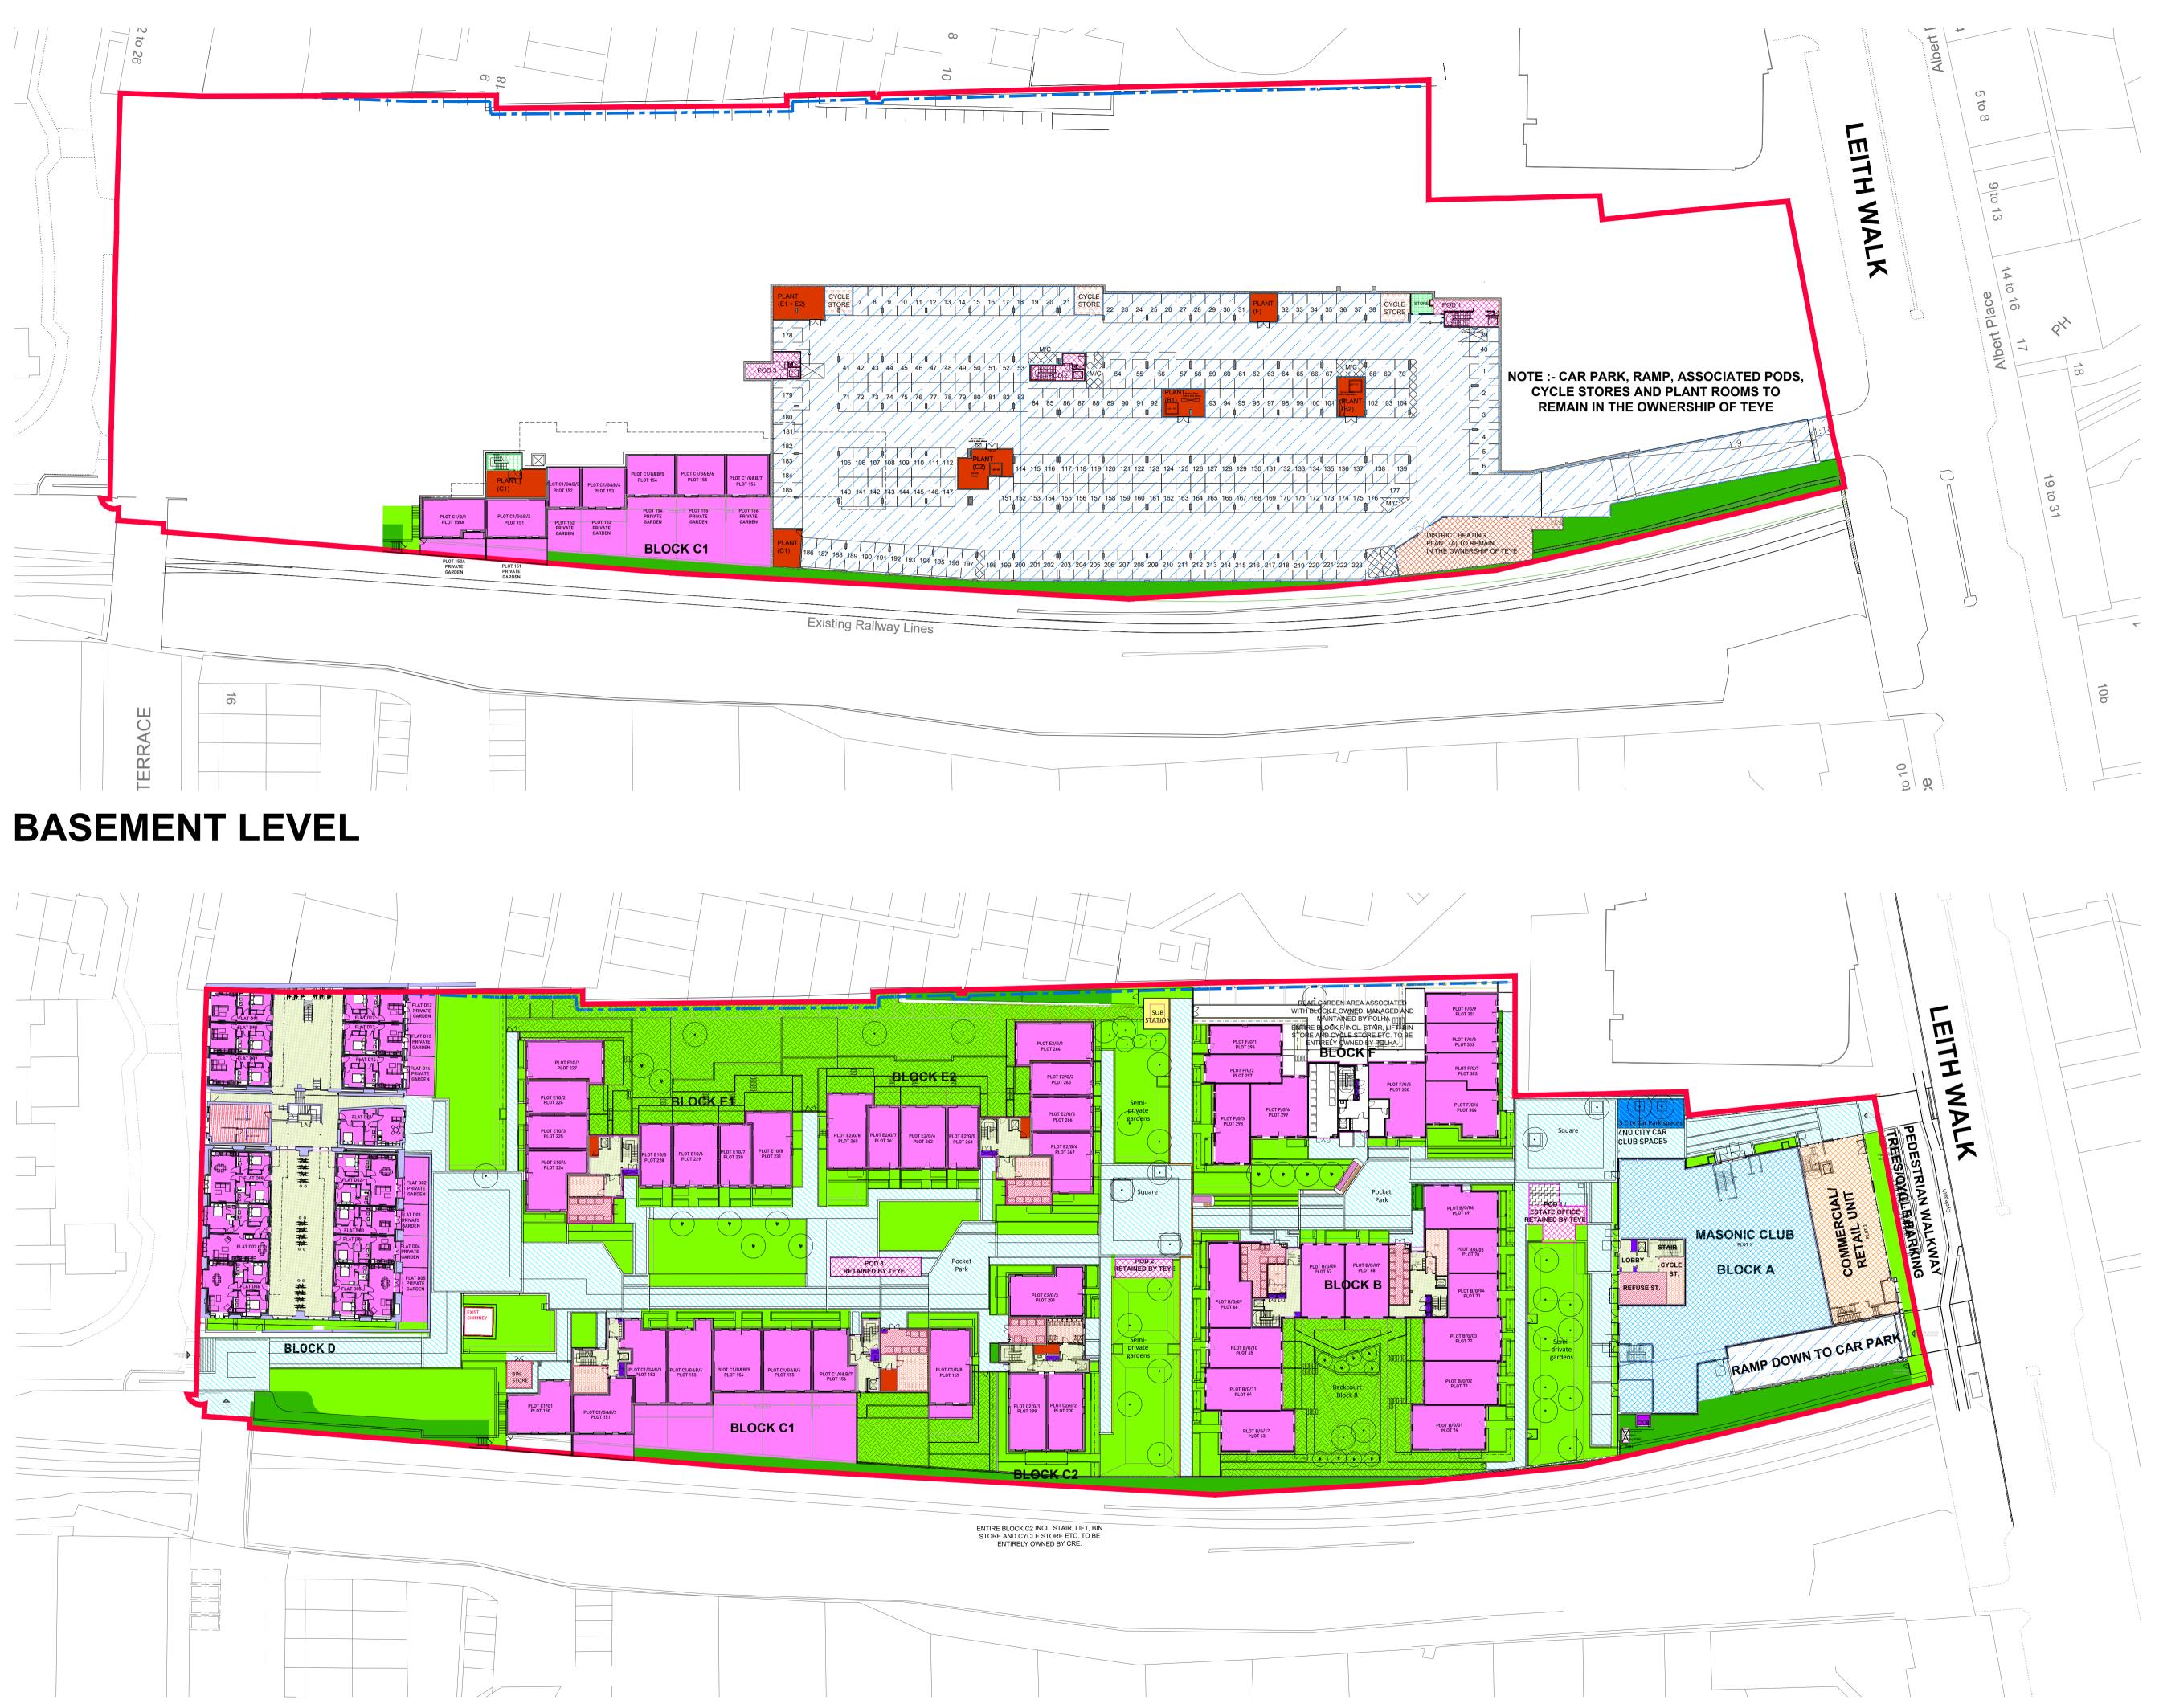

### **GROUND FLOOR LEVEL**

The contractor will be held to have examined the site and checked all dimensions and levels before commencing construction work. No assumption should be made without reference to the architect. No dimensions should be scaled from this drawing.

| Rev | Description                                | Date     | Ву  |
|-----|--------------------------------------------|----------|-----|
| A   | Block D Flat numbers revised               | 23.02.22 | LPN |
| В   | Amended to reflect Plot150/150A revisions. | 04.10.22 | NF  |
| С   | Revised as per ROS comments.               | 04.11.22 | JCE |
|     |                                            |          |     |

The Development registered under title MID74209 and plots 1 to 150, 150A and 151 to 223 within the unique DPA identifiers MID74209, MID74209-1, MID74209-2, MID74209-3, MID74209-4, MID74209-5, MID74209-6 & MID74209-7 have been DPA approved. :

### Ross Cairns (DPA Officer)

The Eagle Building 215 Bothwell Street Glasgow G2 7ED T: +44 (0) 141 332 2570 F: +44 (0) 141 332 2580 E: info@coopercromar.com www.coopercromar.com

DEVELOPMENT PLAN Client Places for People Project Title The Engine Yard Edinburgh Drawing Title Approved Site Development Plan Basement and Ground Floor Levels Scale Date 1:500 @ A1 March 2018 Drawn by Checked by CS/GB JD Job No Drawing No Revision 14044G AL(SDP)001