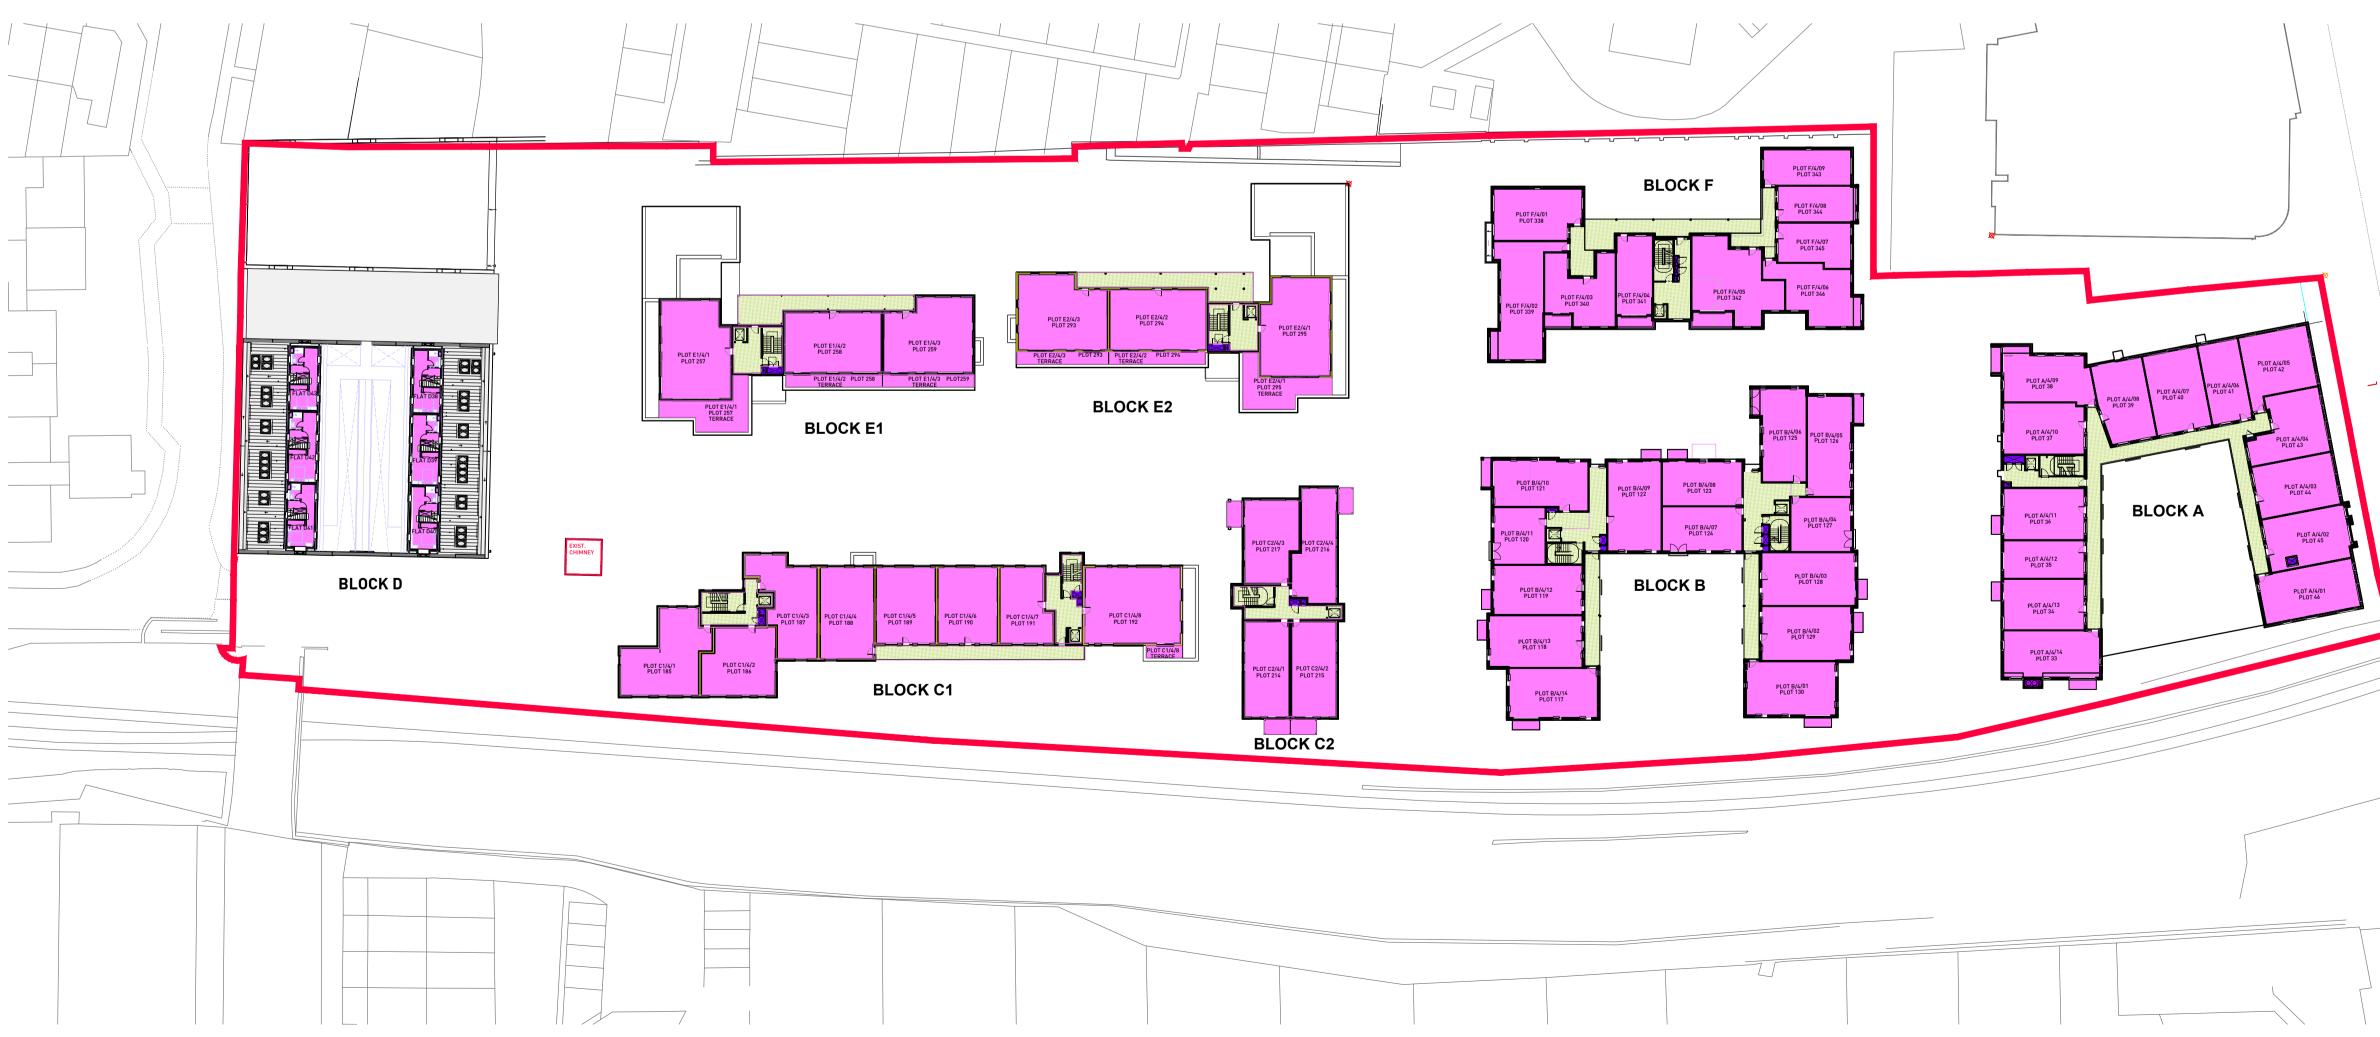

# FOURTH FLOOR LEVEL

KEY ATTENUATION STORAGE ADOPTED ROADS AND FOOTPA AREAS OF SCOTTISH WATER ADOPTION CITY CAR CLUB ADOPTABLE PARKING SERVICES IN PRIVATE AREAS BIN STORES SERVICES IN COMMON AREAS YCI E/SCOOTER STORES BASEMENT CYCLE STORES TO BE RETAINED IN OWNERSHIP OF TEYE EDINBURGH MASONIC CLUB COMMON GROUND AREAS LIMITED/NO PUBLIC ACCESS PODS (Lift, stair access to car park) TO REMAIN IN THE OWNERSHIP OF TEYE COMMON AREAS ESTATE OFFICE TO REMAIN IN THE OWNERSHIP OF TEYE PARKING OWNERSHIP RETAINED BY TEYE PROPERTIES - ALL LEVELS  $\succ$ COMMON STAIR/DECK ACCESS/ CIRCULATION AREAS GAS METER HOUSING EXISTING CHIMNEY, TO BE COMMON PART OF DEVELOPMENT PLANT ROOMS - ALL LEVELS EXTENT OF LISTED BOUNDARY WALL TO BE COMMON PART OF DEVELOPMEN 11 11 DISTRICT HEATING PLANTROOM HATCHING INDICATES COMMON AREAS EXCLUSIVE TO THE ADJACENT BLOCK SUBSTATION/ELECTRIC HOUSING