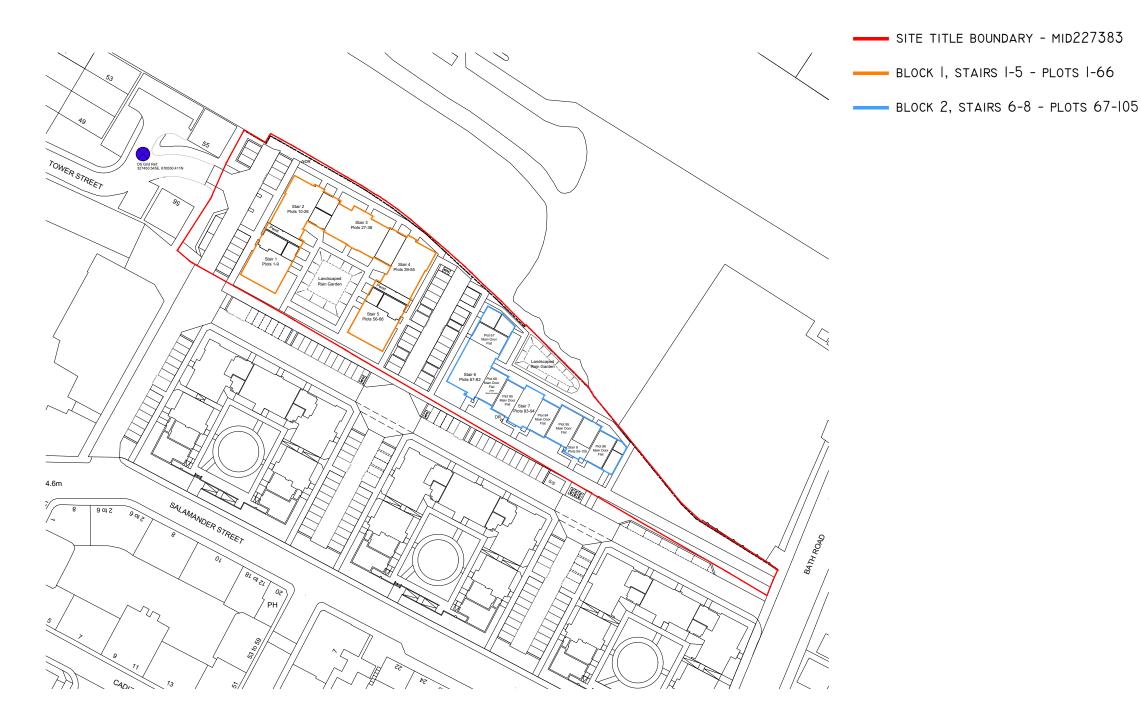

NORTH

The Development registered under title MID227383and plots 1 to 66 within have been DPA approved.

The Keeper - 02 June 225

Keeper for the Registers of Scotland

## **TOWER STREET EDINBURGH**

TITLE

**DEVELOPMENT PLAN APPROVAL BLOCK OUTLINES** 

SCALES

1:1250@A3

DRG. No.

DATE

MAY'25

H8058/DPA/00

GROUND FLOOR