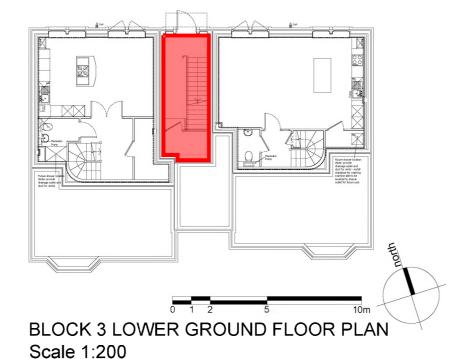

## DPA unique identifier: LAN61006/LAN190952 G

20 High Craighall Road, Glasgow, G4 9UD www.cparch.co.uk 0141 237 1718

**CLIENT** APSIS Solutions (Developments) Ltd

**PROJECT** 25 CENTRAL AVENUE

**DRAWING DEED OF CONDITIONS** - LOWER GROUND FLOOR

PAPER SIZE **A**3

REVISION

1:200

July 2015

DRAWING NUMBER

271/D002