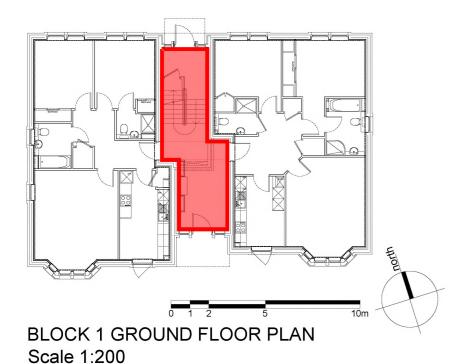

## DPA unique identifier: LAN61006/LAN190952-1

Block Common Parts

apsis homes

# CONVERY PRENTY ARCHITECTS

20 High Craighall Road, Glasgow, G4 9UD www.cparch.co.uk 0141 237 1718

**CLIENT** APSIS Solutions (Developments) Ltd

building today | defining tomorrow

**PROJECT** 25 CENTRAL AVENUE CAMBUSLANG

**DRAWING** DEED OF CONDITIONS - GROUND FLOOR

| PAPER SIZE<br>A3        | 1:200 | July 2015  |
|-------------------------|-------|------------|
| DRAWING NUMBER 271/D003 |       | REVISION - |