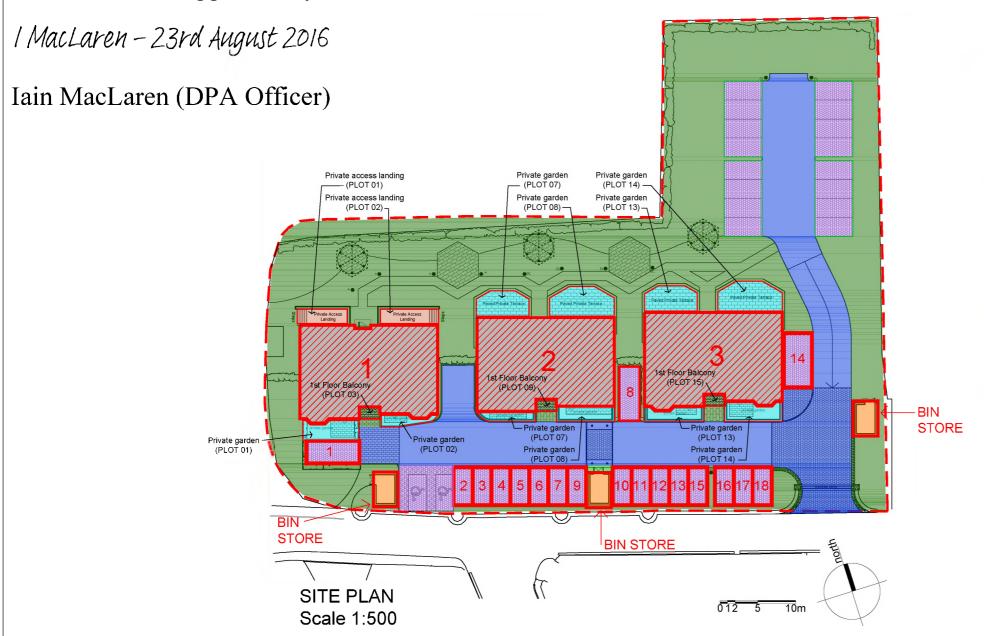

### **LEGEND**

BLOCKS 1, 2 & 3

PRIVATE GARDEN (Lower Ground Floor to Rear Ground Floor to Front)

PRIVATE ACCESS LANDING (Ground Floor)

PRIVATE BALCONY at 1st Floor (With Common Parts below at Ground level)

**ACCESS ROAD** 

**COMMON PARTS** 

**PARKING BAY** 

**BIN STORE** 

VISITOR PARKING

## CONVERY PRENTY **ARCHITECTS**

20 High Craighall Road, Glasgow, G4 9UD

CLIENT

APSIS Solutions (Developments) Ltd **PROJECT** 25 CENTRAL AVENUE

**CAMBUSLANG** 

**DRAWING DEED OF CONDITIONS** - SITE PLAN

PAPER SIZE А3

1:500

July 2015

DRAWING NUMBER

REVISION

271/D001

В