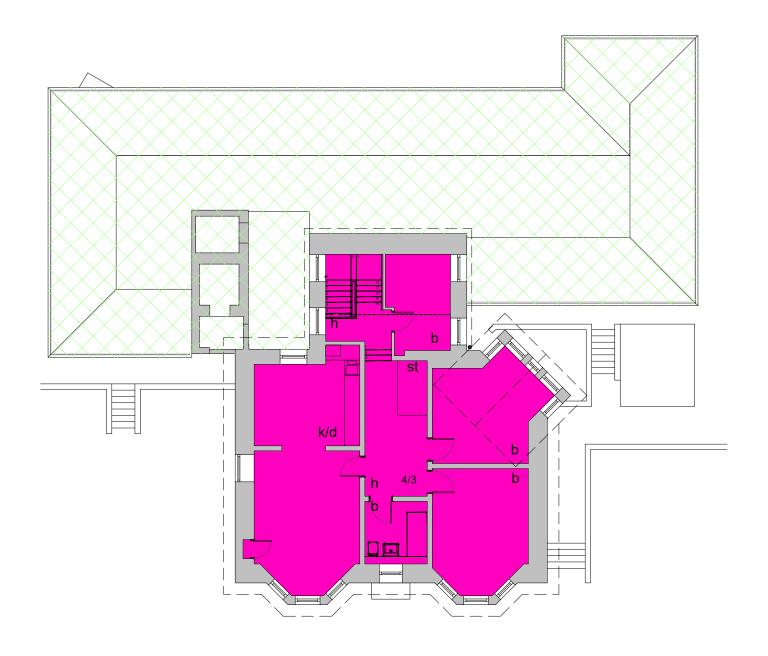

| Project:                | Drg no:   |             |          | Rev:     | T |
|-------------------------|-----------|-------------|----------|----------|---|
| BELHAVEN HOUSE, AIRDRIE |           | BH/002      |          |          |   |
| Drawing Title:          | Drawn by: | Checked by: | Date:    | Scale:   |   |
| LOWER FLOOR PLAN        | IL        |             | Dec 2020 | 1:150@A3 |   |