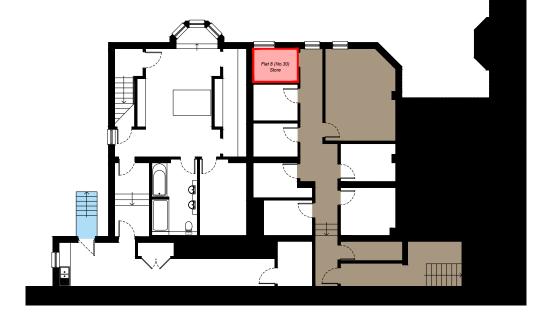

All dimensions and levels to be checked on site prior to the commencement of work. Architect to be informed of any discrepancies prior to the commencement of work. Unspecified dimensions are not to be scaled off this drawing. All dimensions are in millimetres unless stated otherwise. If any dimensions or details conflict please notify the Architect immediately. This drawing is to be used for STATUTORY purposes only. This is not a CONSTRUCTION drawing. Surface Finishes & Boundary Treatments Legend Site Boundary Flat 4 (No. 28) Ownership Access Road (Communal) External Circulation (Communal) Grassed Area (Communal)

Basement Floor Plan - 1:100