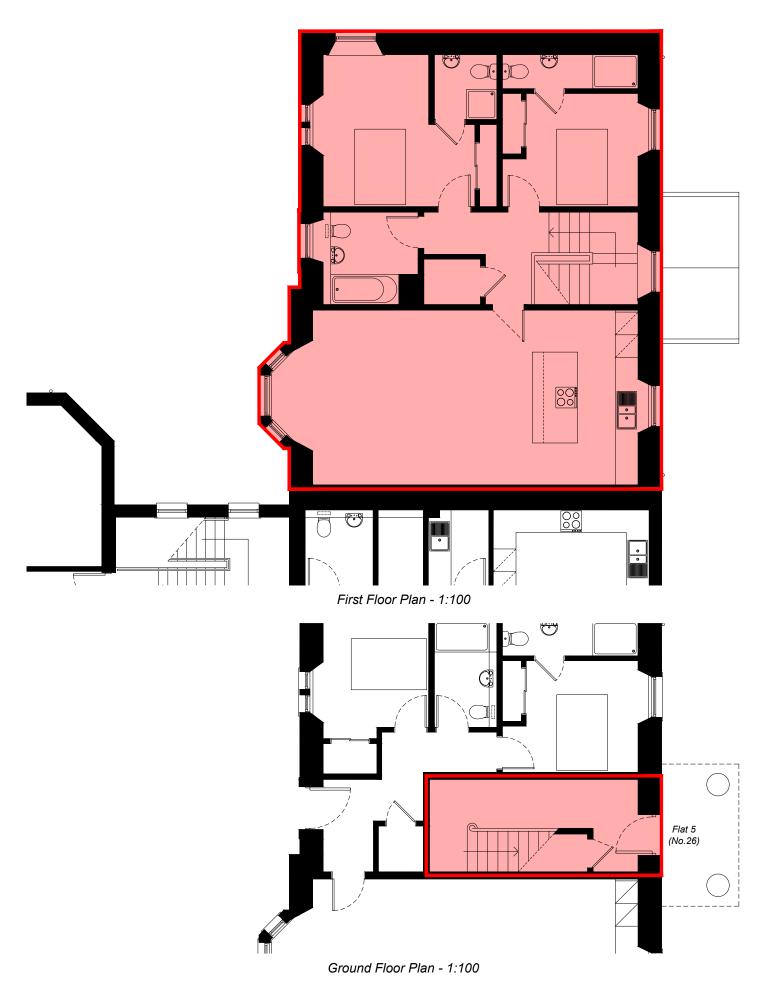

## Ground Floor Plan - 1:100

Revisions:
A CH 31.03.21
Area Identification revised following Comments.
B CH 03.05.21
Location Plan Revised. Basement Area Revised. Location Plan Revised. Basement Area Revised.
C CH 07.05.21
Lower Ground Floor Area revised following Comments.
D CH 14.05.21
Floor Plan Revised. Basement Area Updated.