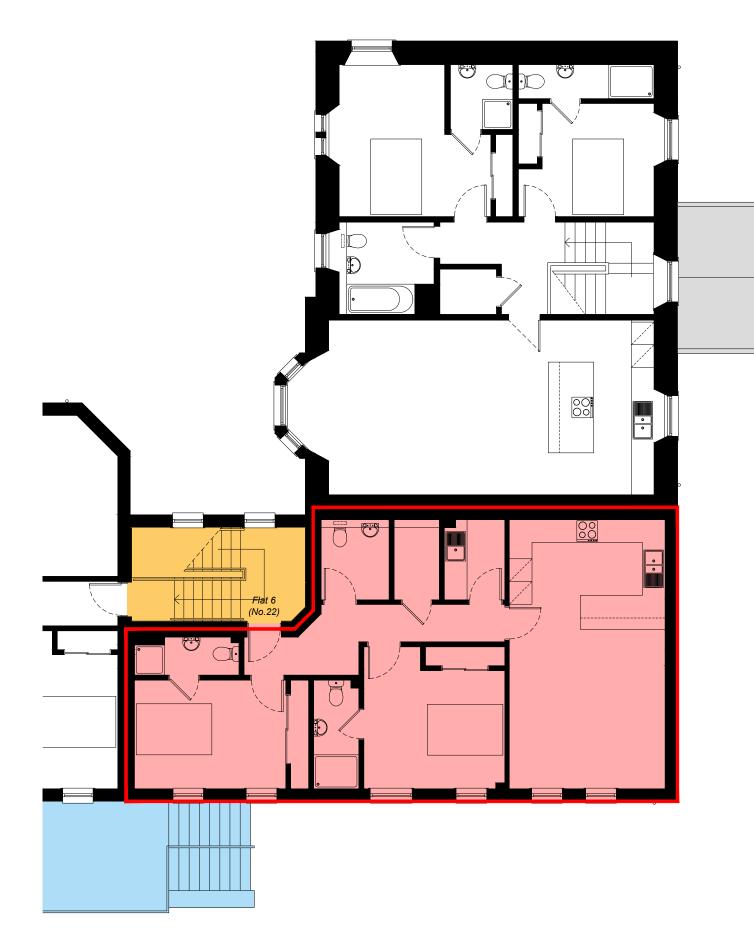

All dimensions and levels to be checked on site prior to the commencement of work. Architect to be informed of any discrepancies prior to the commencement of work. Unspecified dimensions are not to be scaled off this drawing. All dimensions are in millimetres unless stated otherwise. If any dimensions or details conflict please notify the Architect immediately. This drawing is to be used for STATUTORY purposes only. This is not a CONSTRUCTION drawing. Surface Finishes & Boundary Treatments Legend Site Boundary Flat 4 (No. 28) Ownership Access Road (Communal) External Circulation (Communal) Grassed Area (Communal)

Store Location Plan - 1:200

Parking Space Location Plan - 1:500

All dimensions and levels to be checked on site prior to the commencement of work. Architect to be informed of any discrepancies prior to the commencement of work. Unspecified dimensions are not to be scaled off this drawing. All dimensions are in millimetres unless stated otherwise. If any dimensions or details conflict please notify the Architect immediately. This drawing is to be used for STATUTORY purposes only. This is not a CONSTRUCTION drawing.