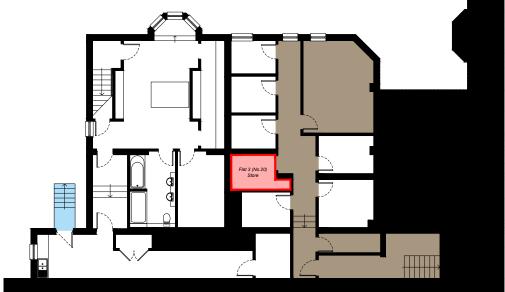

Store Location Plan - 1:200

Parking Space Location Plan - 1:500

Store Location Plan - 1:200

Parking Space Location Plan - 1:500

All dimensions and levels to be checked on site prior to the commencement of work. Architect to be informed of any discrepancies prior to the commencement of work. Unspecified dimensions are not to be scaled off this drawing. All dimensions are in millimetres unless stated otherwise. If any dimensions or details conflict please notify the Architect immediately. This drawing is to be used for STATUTORY purposes only. This is not a CONSTRUCTION drawing.