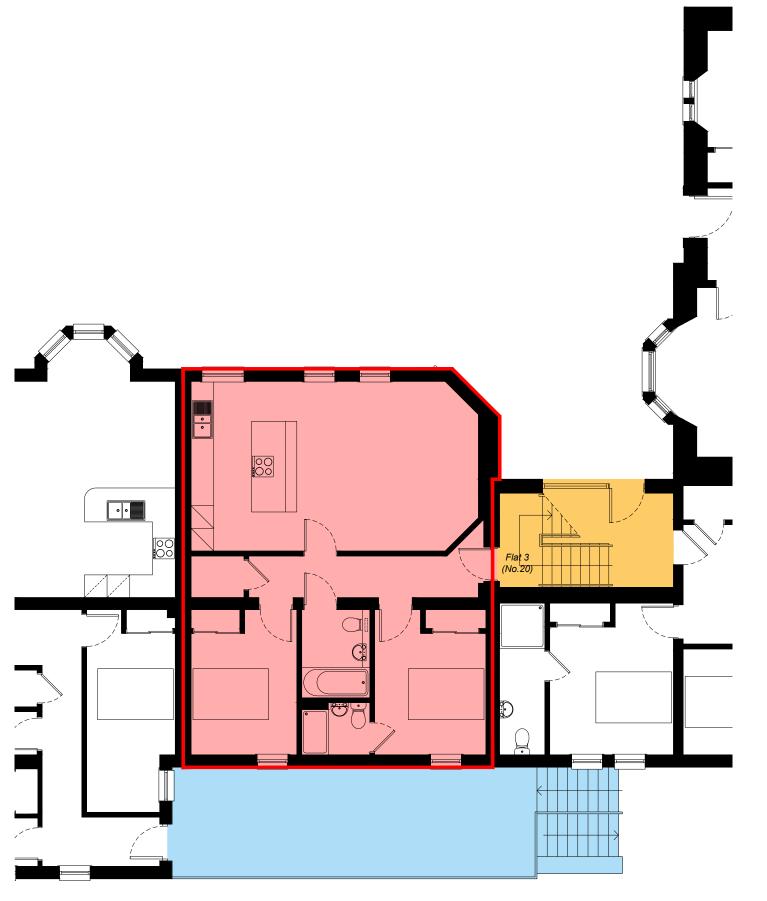

All dimensions and levels to be checked on site prior to the commencement of work. Architect to be informed of any discrepancies prior to the commencement of work. Unspecified dimensions are not to be scaled off this drawing. All dimensions are in millimetres unless stated otherwise. If any dimensions or details conflict please notify the Architect immediately. This drawing is to be used for STATUTORY purposes only. This is not a CONSTRUCTION drawing. Surface Finishes & Boundary Treatments Legend Site Boundary Flat 4 (No. 28) Ownership Access Road (Communal) External Circulation (Communal) Grassed Area (Communal)