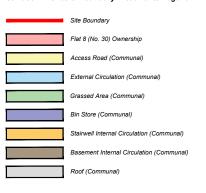

## Surface Finishes & Boundary Treatments Legend

Revisions:

A CH 31.03.21

Area Identification revised following Comments.

B CH 03.05.21

Location Plan Revised. Basement Area Revised.

C CH 14.05.21

Floor Plan Revised. Basement Area Updated.

All dimensions and levels to be checked on site prior to the commencement of work. Architect to be informed of any discrepancies prior to the commencement of work. Unspecified dimensions are not to be scaled off this drawing. All dimensions are in millimetres unless stated otherwise. If any dimensions or details conflict please notify the Architect immediately. This drawing is to be used for STATUTORY purposes only. This is not a CONSTRUCTION drawing. Surface Finishes & Boundary Treatments Legend Site Boundary Flat 4 (No. 28) Ownership Access Road (Communal) External Circulation (Communal) Grassed Area (Communal)