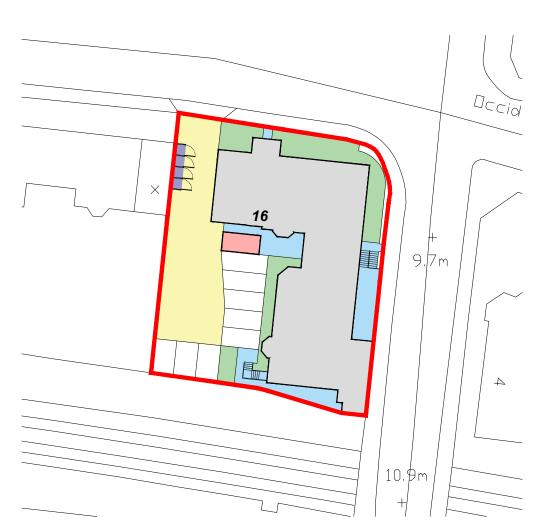

Store Location Plan - 1:200



Parking Space Location Plan - 1:500



## Surface Finishes & Boundary Treatments Legend



Revisions:

A CH 31.03.21

Area Identification revised following Comments.

B CH 03.05.21

Location Plan Revised. Basement Area Revised.

C CH 14.05.21

Floor Plan Revised. Basement Area Updated.

| Project Flatted Developm                                                                                     | ent      | 田                         |             |  |
|--------------------------------------------------------------------------------------------------------------|----------|---------------------------|-------------|--|
| Client West Developments Ltd                                                                                 |          | JON FRULLANI<br>ARCHITECT |             |  |
| A