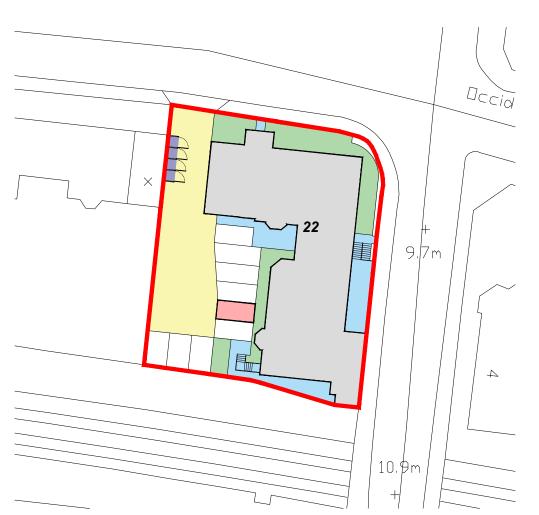

ns are not to be scaled off this drawing. All dimensions are in millimetres unless stated otherwise. If any dimensions or details conflict please notify the Architect immediately. This drawing is to be used for STATUTORY purposes only. This is not a CONSTRUCTION drawing.

## Surface Finishes & Boundary Treatments Legend



Revisions:

A CH 31.03.21

Area Identification revised following Comments.

B CH 03.05.21

Location Plan Revised. Basement Area Revised.

C CH 14.05.21

Floor Plan Revised. Basement Area Updated.



e: jon@jfarchitect.co.uk w: jfarchitect.co.uk f: facebook.com/jfarchitect e: unit f, distinct log-generaniset, dundee, ddf 4qb this dawing is protected by oppyright. It may not be reproduced in any form or by any means to any purpose, withou





Store Location Plan - 1:200



Parking Space Location Plan - 1:500



All dimensions and levels to be checked on site prior to the commencement of work. Architect to be informed of any discrepancies prior to the commencement of work. Unspecified dimensions are not to be scaled off this drawing. All dimensions are in millimetres unless stated otherwise. If any dimensions or details conflict please notify the Architect immediately. This drawing is to be used for STATUTORY purposes only. This is not a CONSTRUCTION drawing.

## Surface Finishes & Boundary Treatments Legend



Revisions:

A CH 31.03.21

Area Identification revised following Comments.

B CH 03.05.21

Location Plan Revised. Basement Area Revised.

C CH 14.05.21

Floor Plan Revised. Basement Area Updated.



E 101382 224828 m: 07808 726306
e: jon @ jfarchitec