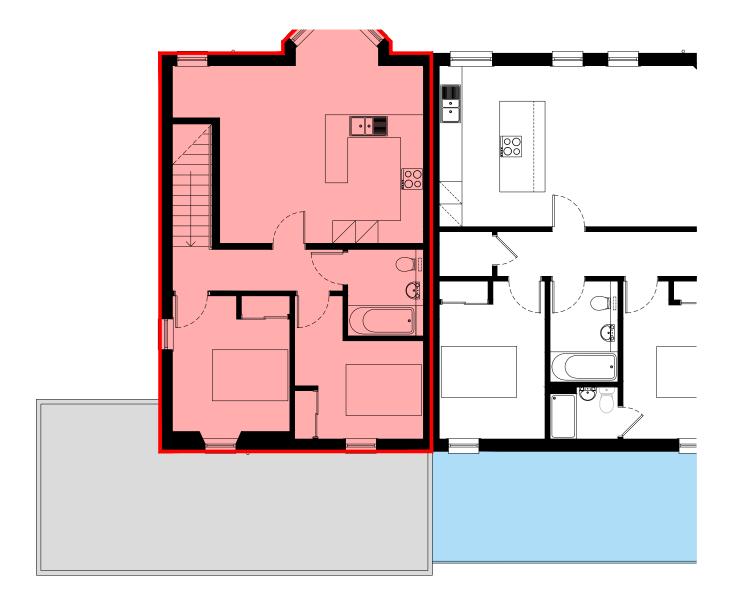

|                                                                                                              |          | ·                         |             |  |
|--------------------------------------------------------------------------------------------------------------|----------|---------------------------|-------------|--|
| Project                                                                                                      |          |                           |             |  |
| Flatted Development                                                                                          |          |                           |             |  |
| Client                                                                                                       |          | JON FRULLANI              |             |  |
| West Developments Ltd                                                                                        |          | ARCHITECT                 |             |  |
| Address                                                                                                      |          | Drawing Title             |             |  |
| 16 West Queen Street                                                                                         |          | Flat 7 (No. 24) Deed Plan |             |  |
| Broughty Ferry                                                                                               |          | Issue Status              | Drawing No. |  |
| DD5 1AR                                                                                                      |          | Legal                     | 6413 - 708  |  |
| Designer                                                                                                     | Date     | Scale                     | Revision    |  |
| DS / CH                                                                                                      | Feb 2021 | Noted @ A3                | С           |  |
| t: 01382 224828 m: 07808 726306<br>e: jon@jfarchitect.co.uk w: jfarchitect.co.uk f: facebook.com/jfarchitect |          |                           |             |  |