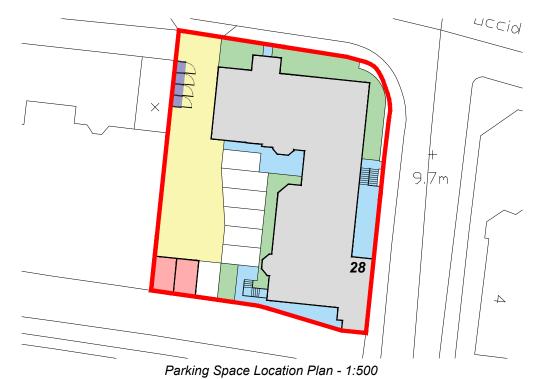

Store Location Plan - 1:200

Parking Space Location Plan - 1:500

Store Location Plan - 1:200

Parking Space Location Plan - 1:500

All dimensions and levels to be checked on site prior to the commencement of work. Architect to be informed of any discrepancies prior to the commencement of work. Unspecified dimensions are not to be scaled off this drawing. All dimensions are in millimetres unless stated otherwise. If any dimensions or details conflict please notify the Architect immediately. This drawing is to be used for STATUTORY purposes only. This is not a CONSTRUCTION drawing.