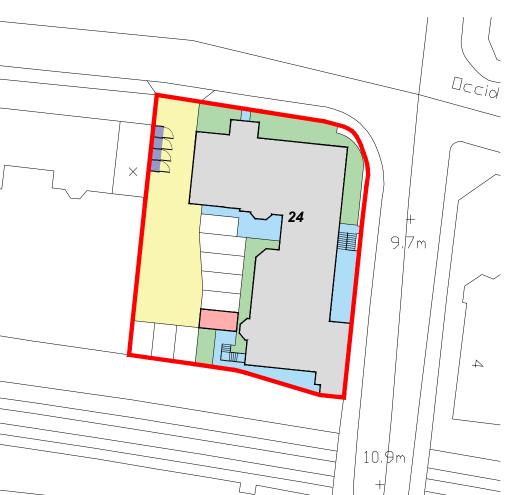

All dimensions and levels to be checked on site prior to the commencement of work. Architect to be informed of any discrepancies prior to the commencement of work. Unspecified dimensions are not to be scaled off this drawing. All dimensions are in millimetres unless stated otherwise. If any dimensions or details conflict please notify the Architect immediately. This drawing is to be used for STATUTORY purposes only. This is not a CONSTRUCTION drawing. Surface Finishes & Boundary Treatments Legend Site Boundary Flat 4 (No. 28) Ownership Access Road (Communal) External Circulation (Communal) Grassed Area (Communal)