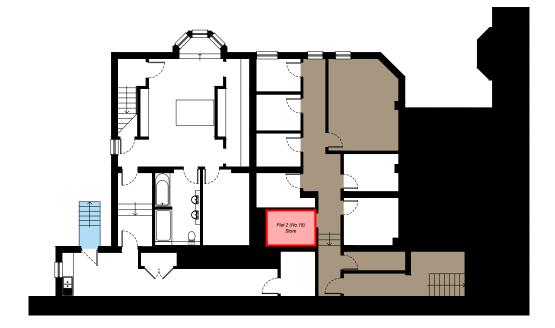

|          | Issue Status              | Drawing No. |  |
| DD5 1AR                                                                                                      |          | Legal                     | 6413 - 702  |  |
| Designer                                                                                                     | Date     | Scale                     | Revision    |  |
| DS / CH                                                                                                      | Feb 2021 | Noted @ A3                | С           |  |
| t: 01382 224828 m: 07808 726306<br>e: jon@jfarchitect.co.uk w: jfarchitect.co.uk f: facebook.com/jfarchitect |          |                           |             |  |





Store Location Plan - 1:200



Parking Space Location Plan - 1:500



## Surface Finishes & Boundary Treatments Legend



Revisions:

A CH 31.03.21

Area Identification revised following Comments.

B CH 03.05.21

Location Plan Revised. Basement Area Revised.

C CH 14.05.21

Floor Plan Revised. Basement Area Updated.



e: jon@jfarchitect.co.uk w: jfarchitect.co.uk f: facebook.com/jfarchitect e: unit f, distinct log-generaniset, dundee, ddf 4qb this dawing is protected by oppyright. It may not be reproduced in any form or by any means to any purpose, withou





Store Location Plan - 1:200



Parking Space Location Plan - 1:500



## Surface Finishes & Boundary Treatments Legend



Revisions:

A CH 31.03.21

Area Identification revised following Comments.

B CH 03.05.21

Location Plan Rev