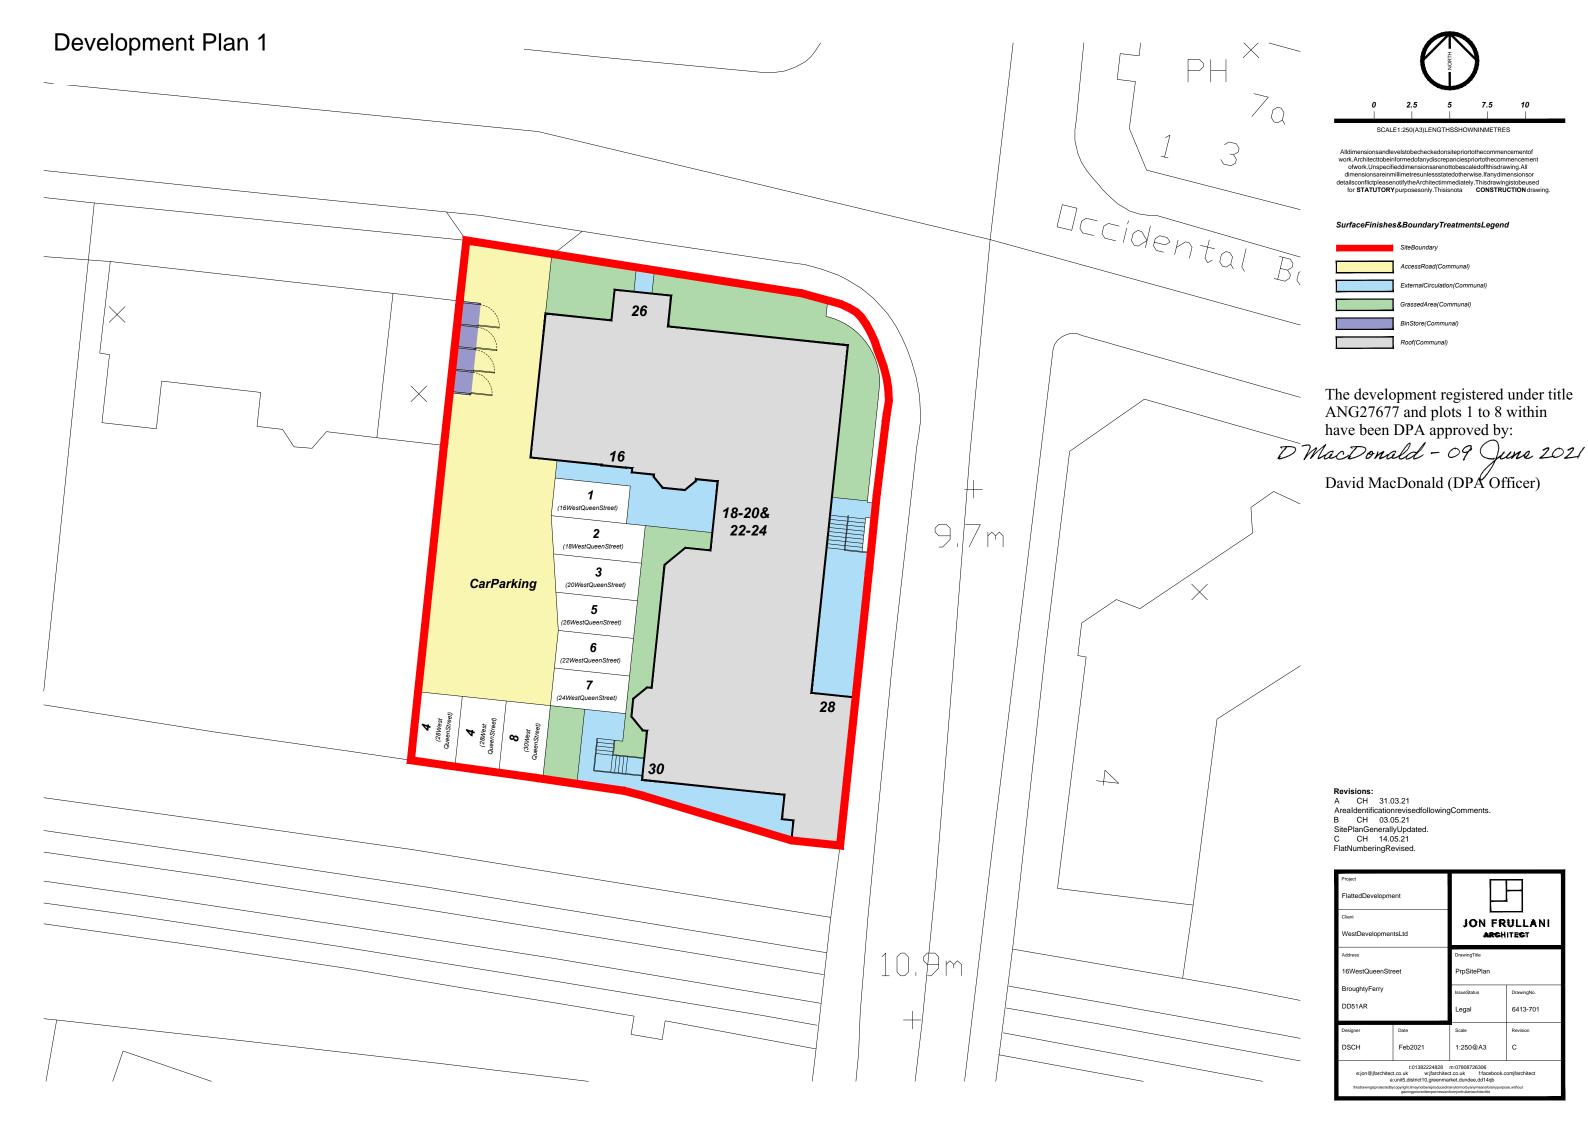

## Surface Finishes & Boundary Treatments Legend

Revisions:

A CH 31.03.21

Area Identification revised following Comments.

B CH 03.05.21

Location Plan Revised. Basement Area Revised.

C CH 14.05.21

Floor Plan Revised. Basement Area Updated.

All dimensions and levels to be checked on site prior to the commencement of work. Architect to be informed of any discrepancies prior to the commencement of work. Unspecified dimensions are not to be scaled off this drawing. All dimensions are in millimetres unless stated otherwise. If any dimensions or details conflict please notify the Architect immediately. This drawing is to be used for STATUTORY purposes only. This is not a CONSTRUCTION drawing. Surface Finishes & Boundary Treatments Legend Site Boundary Flat 4 (No. 28) Ownership Access Road (Communal) External Circulation (Communal) Grassed Area (Communal)