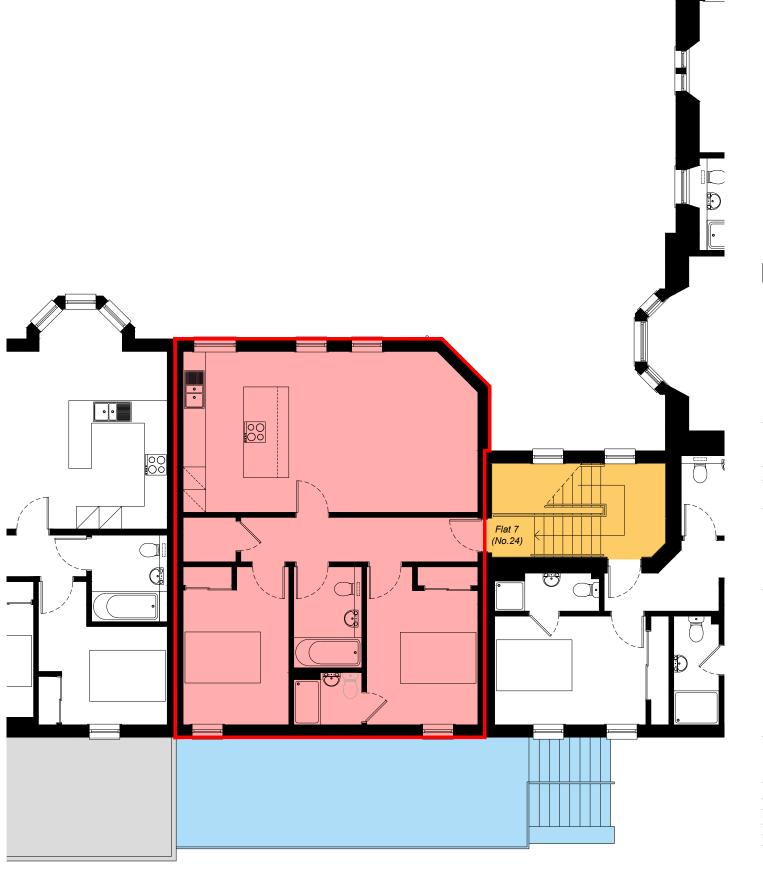

|                                                                                                              |          | ·                         |             |  |
|--------------------------------------------------------------------------------------------------------------|----------|---------------------------|-------------|--|
| Project                                                                                                      |          |                           |             |  |
| Flatted Development                                                                                          |          |                           |             |  |
| Client                                                                                                       |          | JON FRULLANI              |             |  |
| West Developments Ltd                                                                                        |          | ARCHITECT                 |             |  |
| Address                                                                                                      |          | Drawing Title             |             |  |
| 16 West Queen Street                                                                                         |          | Flat 7 (No. 24) Deed Plan |             |  |
| Broughty Ferry                                                                                               |          | Issue Status              | Drawing No. |  |
| DD5 1AR                                                                                                      |          | Legal                     | 6413 - 708  |  |
| Designer                                                                                                     | Date     | Scale                     | Revision    |  |
| DS / CH                                                                                                      | Feb 2021 | Noted @ A3                | С           |  |
| t: 01382 224828 m: 07808 726306<br>e: jon@jfarchitect.co.uk w: jfarchitect.co.uk f: facebook.com/jfarchitect |          |                           |             |  |