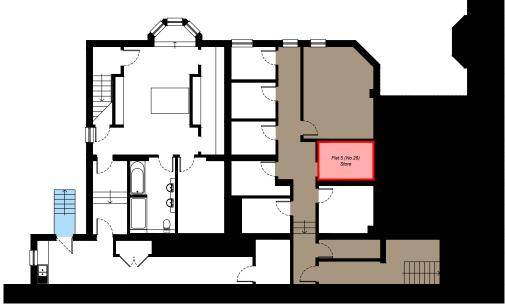

not to be scaled off this drawing. All dimensions are in millimetres unless stated otherwise. If any dimensions or details conflict please notify the Architect immediately. This drawing is to be used for STATUTORY purposes only. This is not a CONSTRUCTION drawing. Surface Finishes & Boundary Treatments Legend Site Boundary Flat 4 (No. 28) Ownership Access Road (Communal) External Circulation (Communal) Grassed Area (Communal)

Basement Floor Plan - 1:100

## Ground Floor Plan - 1:100



Revisions:
A CH 31.03.21
Area Identification revised following Comments.
B CH 03.05.21
Location Plan Revised. Basement Area Revised. Location Plan Revised. Basement Area Revised.
C CH 07.05.21
Lower Ground Floor Area revised following Comments.
D CH 14.05.21
Floor Plan Revised. Basement Area Updated.







Store Location Plan - 1:200



Parking Space Location Plan - 1:500



All dimensions and levels to be checked on site prior to the commencement of work. Architect to be informed of any discrepancies prior to the commencement of work. Unspecified dimensions are not to be scaled off this drawing. All dimensions are in millimetres unless stated otherwise. If any dimensions or details conflict please notify the Architect immediately. This drawing is to be used for STATUTORY purposes only. This is not a CONSTRUCTION drawing.

## Surface Finishes & Boundary Treatments Legend



Revisions:

A CH 31.03.21

Area Identification revised following Comments.

B CH 03.05.21

Location Plan Revised. Basement Area Revised.

C CH 14.05.21

Floor Plan Revised. Basement Area Updated.



e: jon@jfarchitect.c