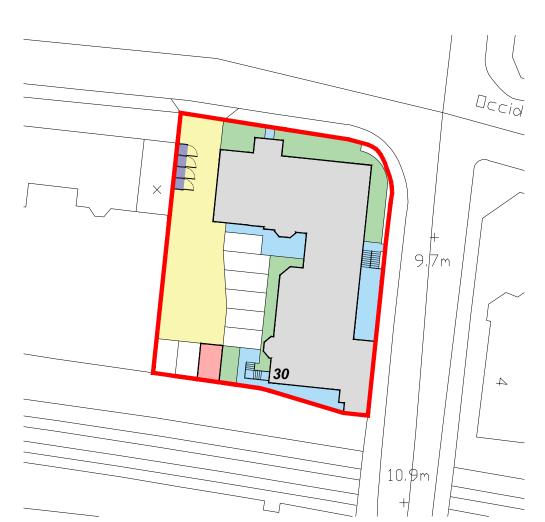

Store Location Plan - 1:200

Parking Space Location Plan - 1:500

Store Location Plan - 1:200

Parking Space Location Plan - 1:500

All dimensions and levels to be checked on site prior to the commencement of work. Architect to be informed of any discrepancies prior to the commencement of work. Unspecified dimensions are not to be scaled off this drawing. All dimensions are in millimetres unless stated otherwise. If any dimensions or details conflict please notify the Architect immediately. This drawing is to be used for STATUTORY purposes only. This is not a CONSTRUCTION drawing.