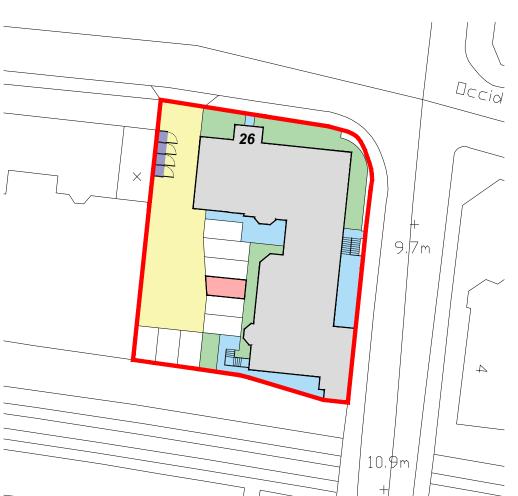

All dimensions and levels to be checked on site prior to the commencement of work. Architect to be informed of any discrepancies prior to the commencement of work. Unspecified dimensions are not to be scaled off this drawing. All dimensions are in millimetres unless stated otherwise. If any dimensions or details conflict please notify the Architect immediately. This drawing is to be used for STATUTORY purposes only. This is not a CONSTRUCTION drawing. Surface Finishes & Boundary Treatments Legend Site Boundary Flat 4 (No. 28) Ownership Access Road (Communal) External Circulation (Communal) Grassed Area (Communal)