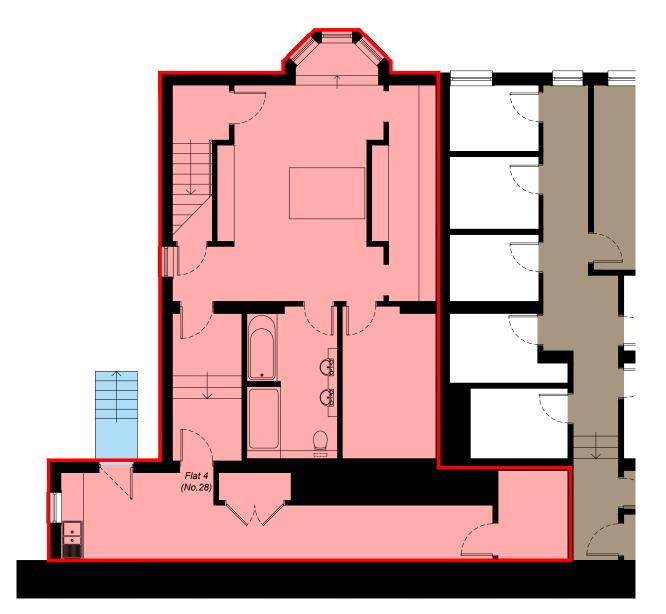

All dimensions and levels to be checked on site prior to the commencement of work. Architect to be informed of any discrepancies prior to the commencement of work. Unspecified dimensions are not to be scaled off this drawing. All dimensions are in millimetres unless stated otherwise. If any dimensions or details conflict please notify the Architect immediately. This drawing is to be used for STATUTORY purposes only. This is not a CONSTRUCTION drawing. Surface Finishes & Boundary Treatments Legend Site Boundary Flat 4 (No. 28) Ownership Access Road (Communal) External Circulation (Communal) Grassed Area (Communal)

Basement Floor Plan - 1:100