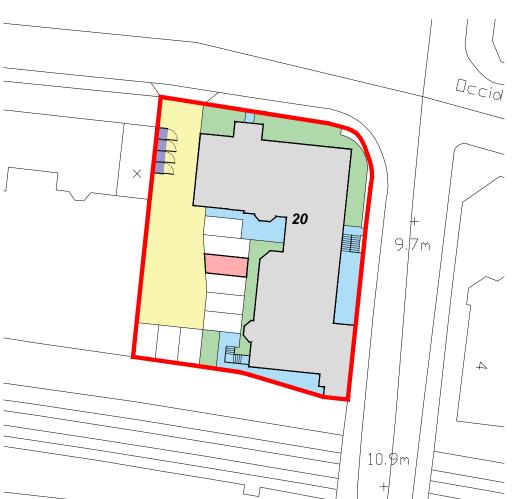

Store Location Plan - 1:200

Parking Space Location Plan - 1:500

Store Location Plan - 1:200

Parking Space Location Plan - 1:500

All dimensions and levels to be checked on site prior to the commencement of work. Architect to be informed of any discrepancies prior to the commencement of work. Unspecified dimensions are not to be scaled off this drawing. All dimensions are in millimetres unless stated otherwise. If any dimensions or details conflict please notify the Architect immediately. This drawing is to be used for STATUTORY purposes only. This is not a CONSTRUCTION drawing.