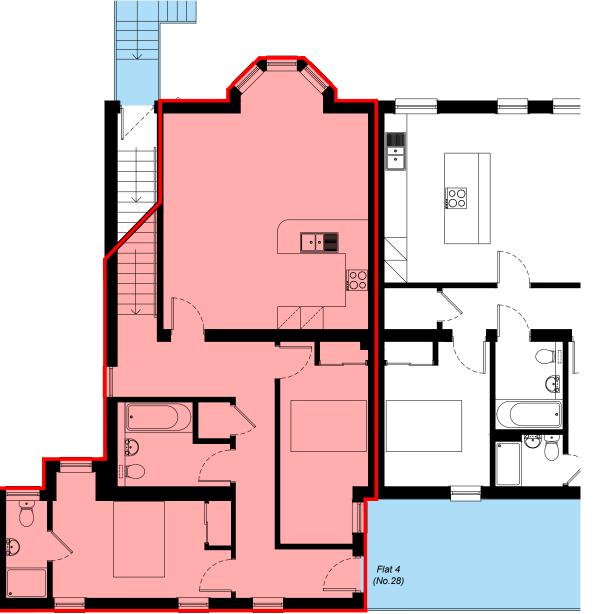

All dimensions and levels to be checked on site prior to the commencement of work. Architect to be informed of any discrepancies prior to the commencement of work. Unspecified dimensions are not to be scaled off this drawing. All dimensions are in millimetres unless stated otherwise. If any dimensions or details conflict please notify the Architect immediately. This drawing is to be used for STATUTORY purposes only. This is not a CONSTRUCTION drawing. Surface Finishes & Boundary Treatments Legend Site Boundary Flat 4 (No. 28) Ownership Access Road (Communal) External Circulation (Communal) Grassed Area (Communal)

## Ground Floor Plan - 1:100

Revisions:
A CH 31.03.21
Area Identification revised following Comments.
B CH 03.05.21
Location Plan Revised. Basement Area Revised. Location Plan Revised. Basement Area Revised.
C CH 07.05.21
Lower Ground Floor Area revised following Comments.
D CH 14.05.21
Floor Plan Revised. Basement Area Updated.