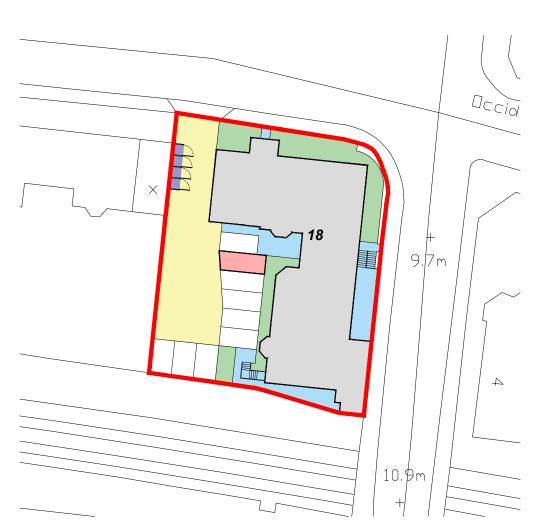

All dimensions and levels to be checked on site prior to the commencement of work. Architect to be informed of any discrepancies prior to the commencement of work. Unspecified dimensions are not to be scaled off this drawing. All dimensions are in millimetres unless stated otherwise. If any dimensions or details conflict please notify the Architect immediately. This drawing is to be used for STATUTORY purposes only. This is not a CONSTRUCTION drawing. Surface Finishes & Boundary Treatments Legend Site Boundary Flat 4 (No. 28) Ownership Access Road (Communal) External Circulation (Communal) Grassed Area (Communal)