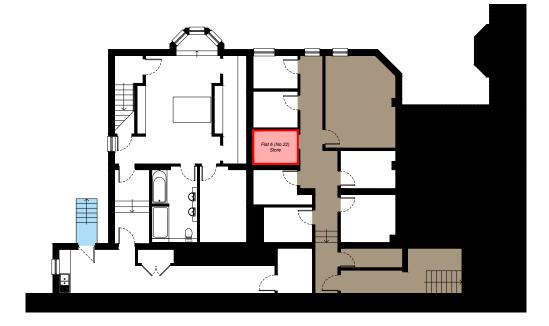

t of work. Unspecified dimensions are not to be scaled off this drawing. All dimensions are in millimetres unless stated otherwise. If any dimensions or details conflict please notify the Architect immediately. This drawing is to be used for STATUTORY purposes only. This is not a CONSTRUCTION drawing.

## Surface Finishes & Boundary Treatments Legend



Revisions:

A CH 31.03.21

Area Identification revised following Comments.

B CH 03.05.21

Location Plan Revised. Basement Area Revised.

C CH 14.05.21

Floor Plan Revised. Basement Area Updated.



e: jon@jfarchitect.co.uk w: jfarchitect.co.uk f: facebook.com/jfarchitect e: unit f, distinct log-generaniset, dundee, ddf 4qb this dawing is protected by oppyright. It may not be reproduced in any form or by any means to any purpose, withou





Store Location Plan - 1:200



Parking Space Location Plan - 1:500



All dimensions and levels to be checked on site prior to the commencement of work. Architect to be informed of any discrepancies prior to the commencement of work. Unspecified dimensions are not to be scaled off this drawing. All dimensions are in millimetres unless stated otherwise. If any dimensions or details conflict please notify the Architect immediately. This drawing is to be used for STATUTORY purposes only. This is not a CONSTRUCTION drawing.

## Surface Finishes & Boundary Treatments Legend



Revisions:

A CH 31.03.21

Area Identification revised following Comments.

B CH 03.05.21

Location Plan Revised. Basement Area Revised.

C CH 14.05.21

Floor Plan Revised. Basement Area Updated.



E 101382 224828 m: 0