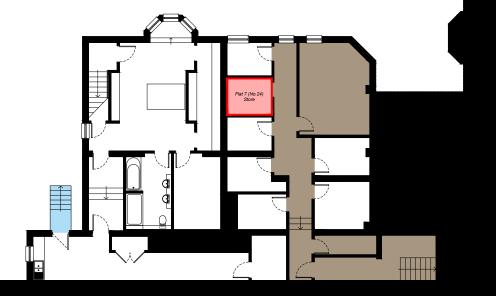

Store Location Plan - 1:200

Parking Space Location Plan - 1:500

Basement Floor Plan - 1:100