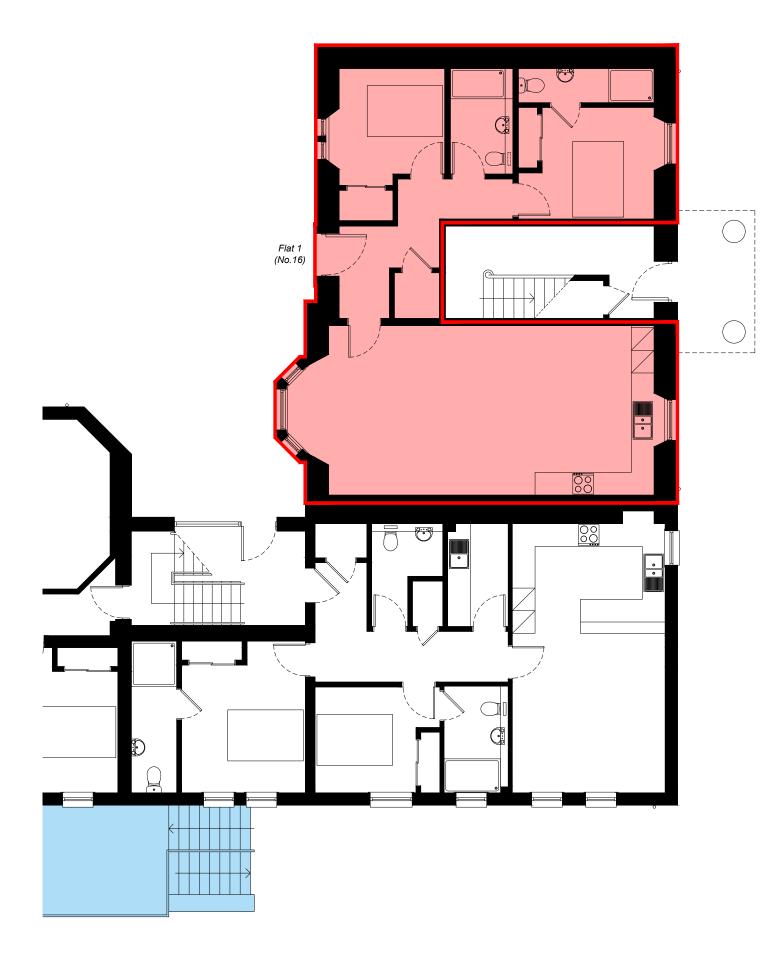

| Project Flatted Developm                                                                                     | ent      | 田                         |             |  |
|--------------------------------------------------------------------------------------------------------------|----------|---------------------------|-------------|--|
| Client West Developments Ltd                                                                                 |          | JON FRULLANI<br>ARCHITECT |             |  |
| Address                                                                                                      |          | Drawing Title             |             |  |
| 16 West Queen Street                                                                                         |          | Flat 1 (No. 16) Deed Plan |             |  |
| Broughty Ferry                                                                                               |          | Issue Status              | Drawing No. |  |
| DD5 1AR                                                                                                      |          | Legal                     | 6413 - 702  |  |
| Designer                                                                                                     | Date     | Scale                     | Revision    |  |
| DS / CH                                                                                                      | Feb 2021 | Noted @ A3                | С           |  |
| t: 01382 224828 m: 07808 726306<br>e: jon@jfarchitect.co.uk w: jfarchitect.co.uk f: facebook.com/jfarchitect |          |                           |             |  |