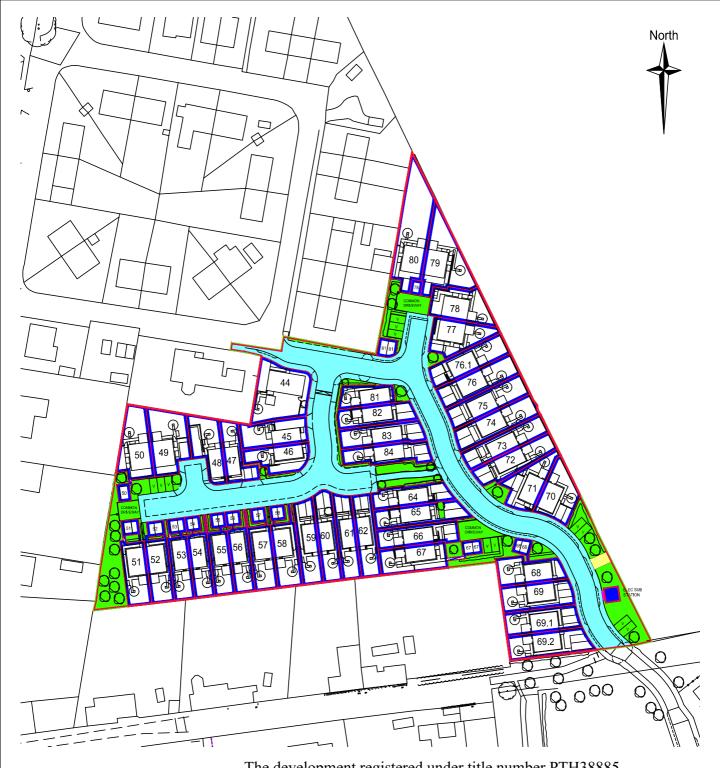

The development registered under title number PTH38885 and plots 44 to 62 and 64 to 84 within have been DPA approved by:

0 5 10 15 20 25 30 35 40 45 50 metres

SCALE 1:1250

D MacDonald - 10/05/2022

David MacDonald (DPA Officer)

## Legend

Boundary Title (outlined red).

Extent of Road Adoption (light blue).

Ground required for Electric Sub Station (dark blue)

Right of Access for Scottish & Southern (purple)

Right of Access for A & J Stephen Ltd (yellow)

Common Areas (green)

| Project | HOUSING DEVELOPMENT AT |
|---------|------------------------|
|         | GUILDTOWN              |

Title DEED OF CONDITION FOR CHA

| Drawn M            | I.MacD. | Date | 23/05/2022 |  |
|--------------------|---------|------|------------|--|
| Scale 1:1250 at A4 |         |      |            |  |
| House Type N/A     |         |      |            |  |
| Drawing N          | o S8556 | 3    | Rev        |  |