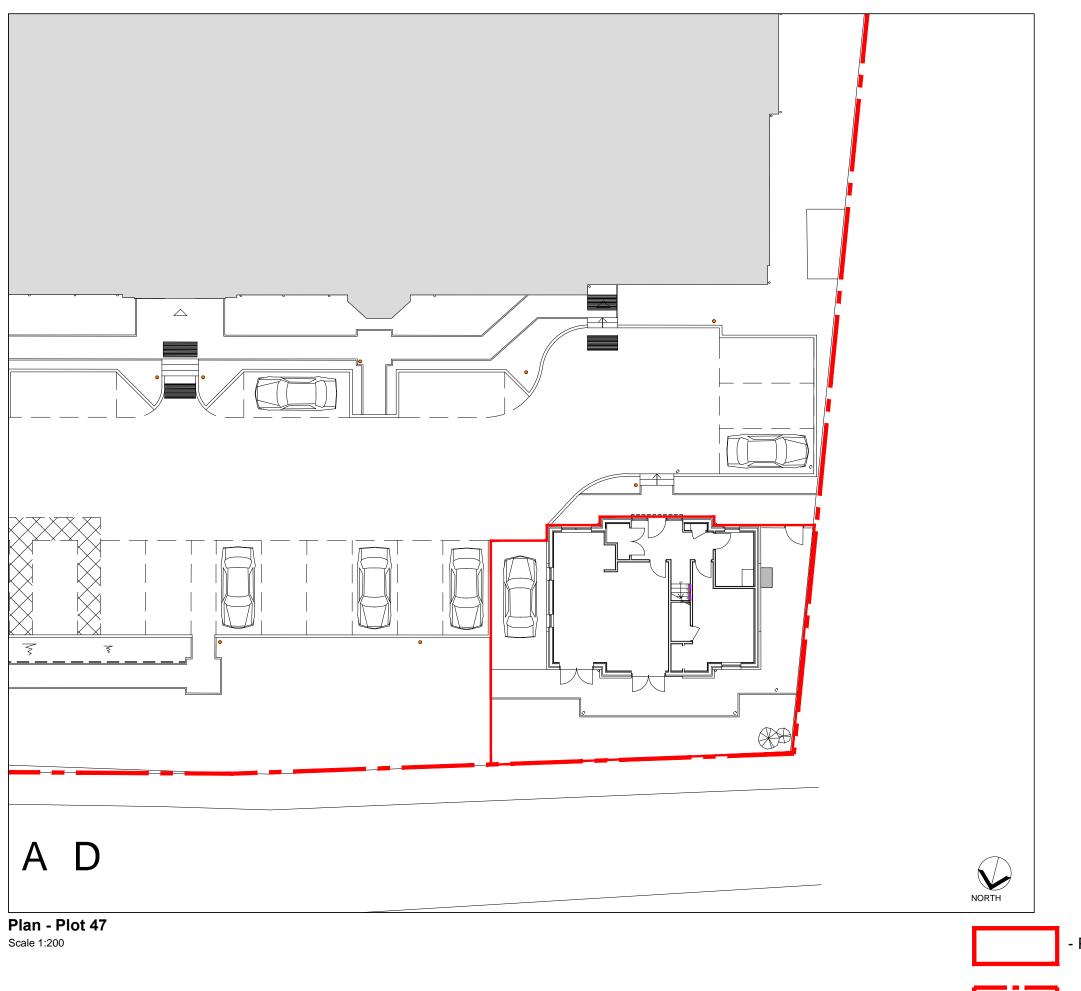

LEGAL

AMA (New Town) Ltd 15 Coates Crescent Edinburgh EH3 7AF

Tel: 0131 226 1780 Fax: 0131 226 1730

SPRINGWELL HOUSE

PLOT 47 FEU PLAN

Date: 17.07.20 | Author: MF |
Scale: 1:200/1250 @ A3 | Revision: A

SWH(FEU)47

- Plot 47 Feu Boundary

- Development Site Boundary