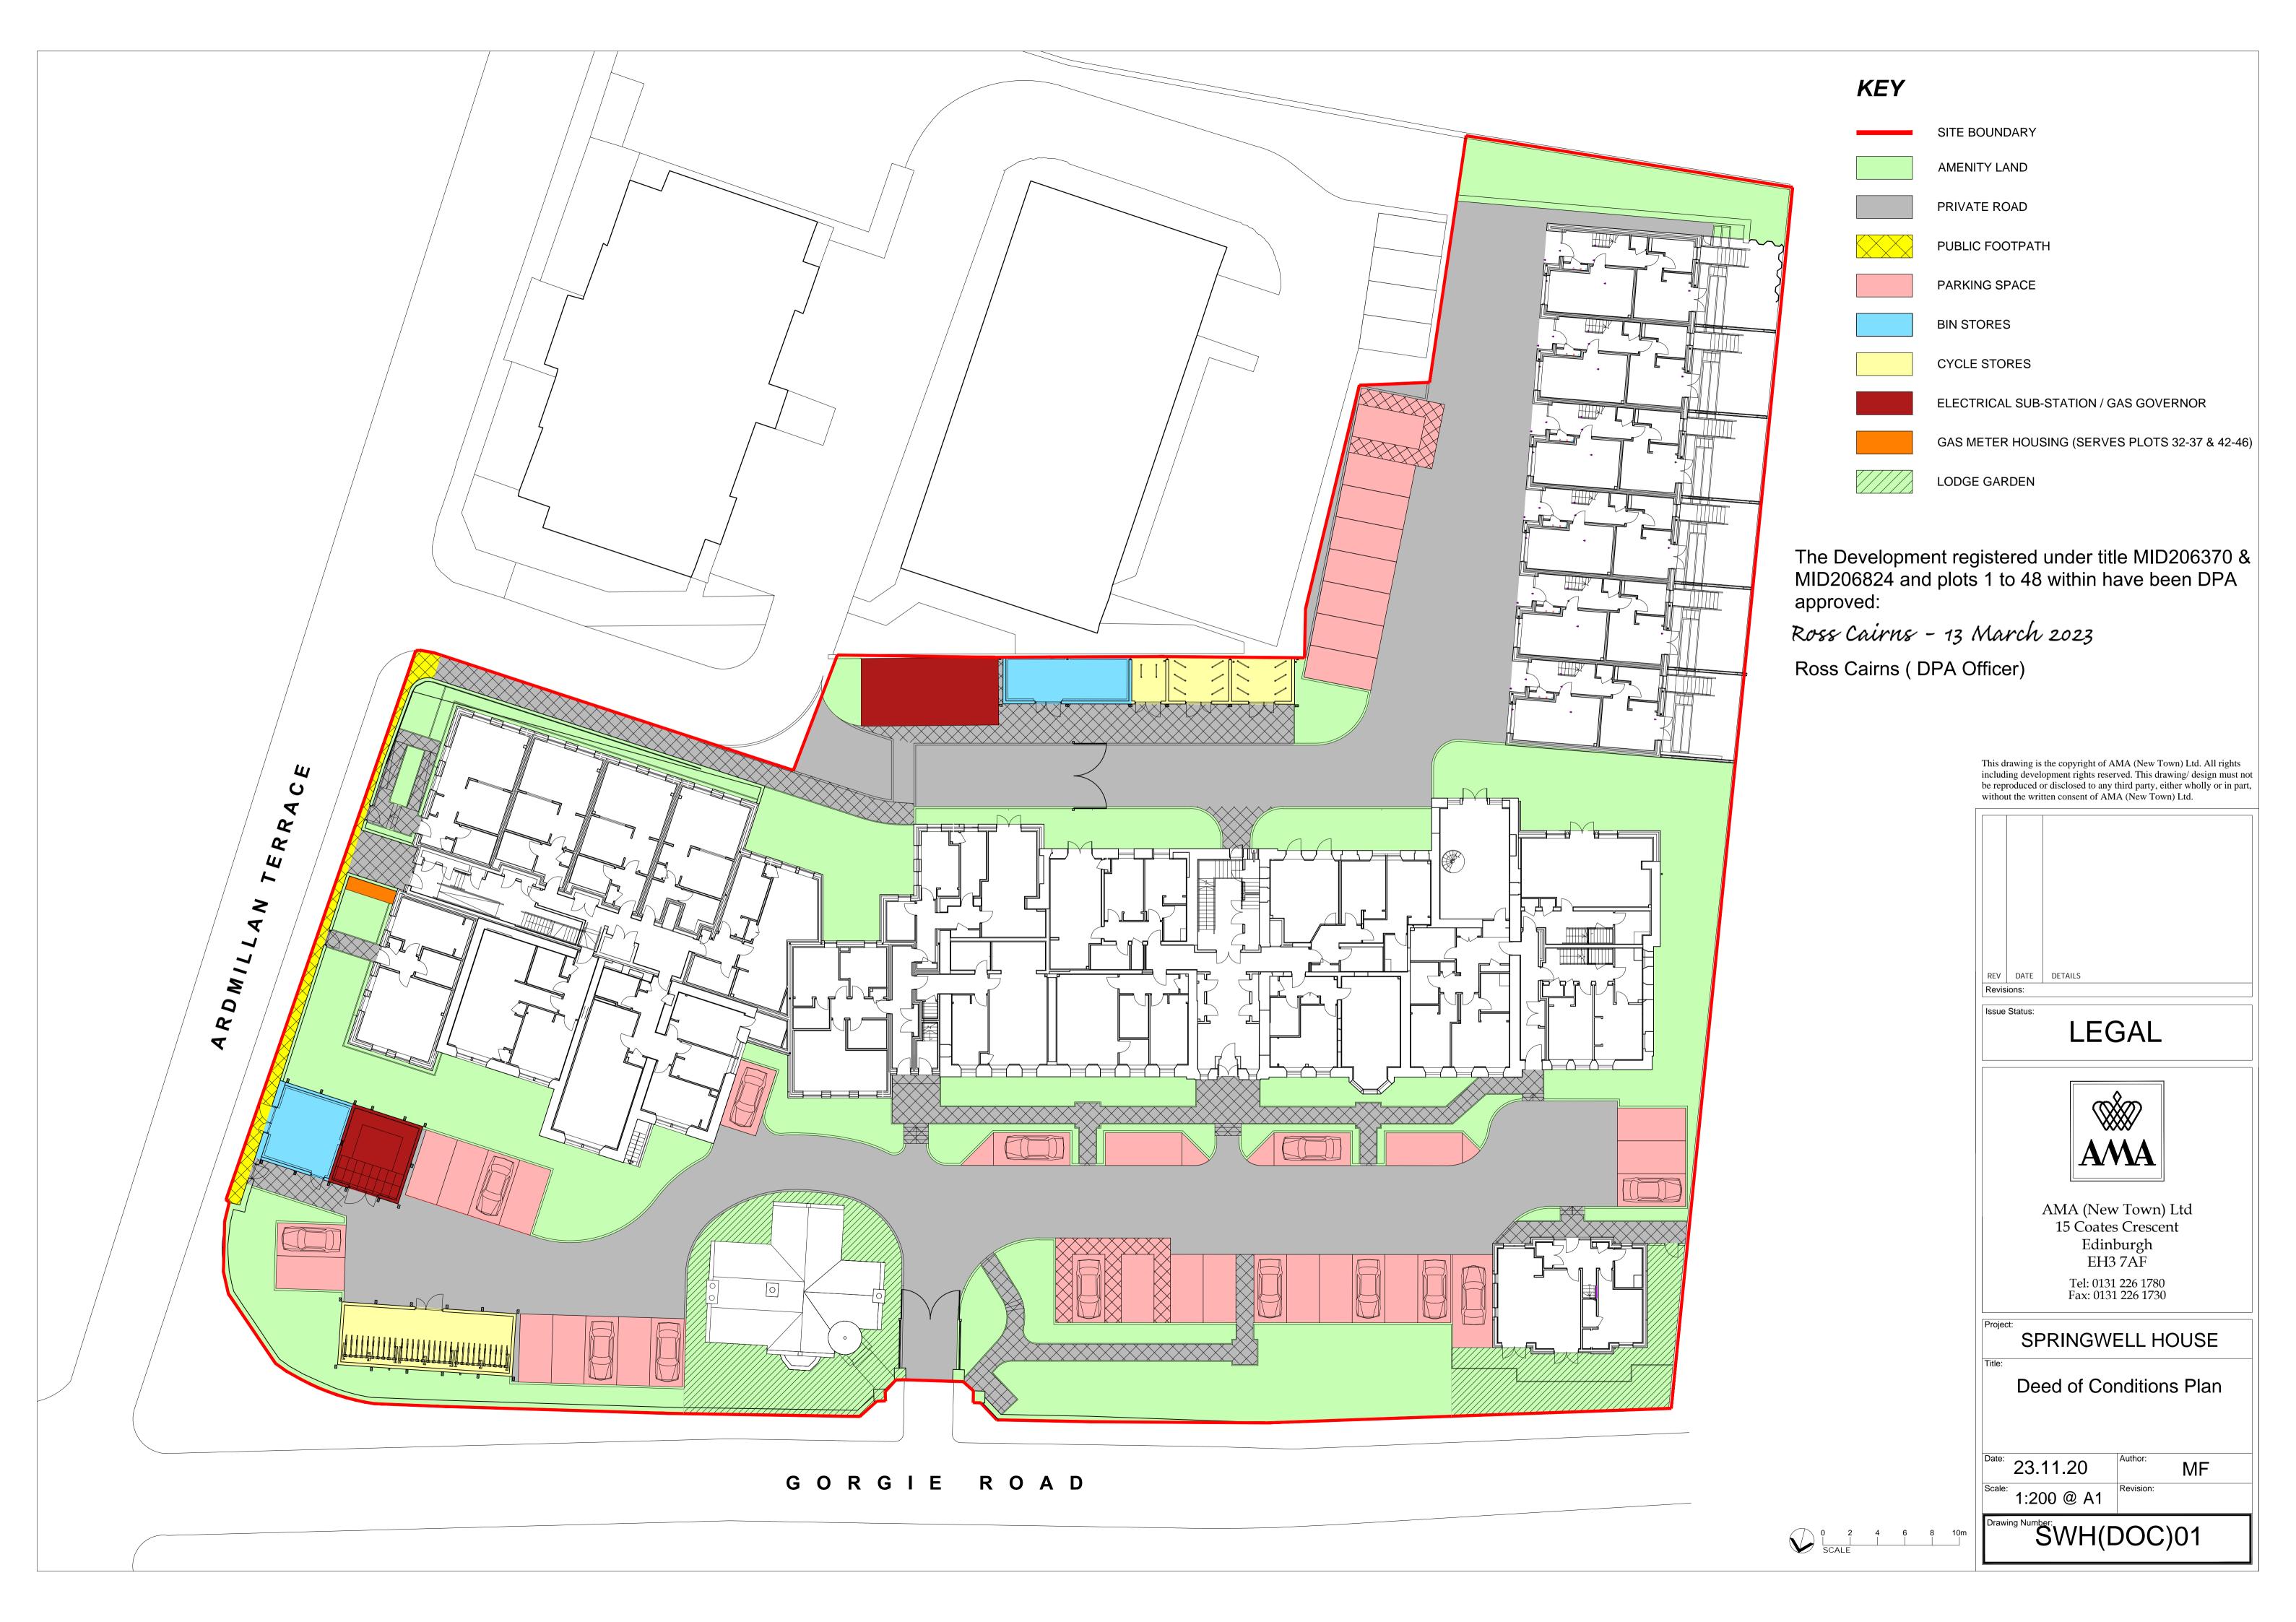

LEGAL

AMA (New Town) Ltd 15 Coates Crescent Edinburgh EH3 7AF

Tel: 0131 226 1780 Fax: 0131 226 1730

SPRINGWELL HOUSE

PLOT 47 FEU PLAN

Date: 17.07.20 | Author: MF |
Scale: 1:200/1250 @ A3 | Revision: A

SWH(FEU)47

- Plot 47 Feu Boundary

- Development Site Boundary