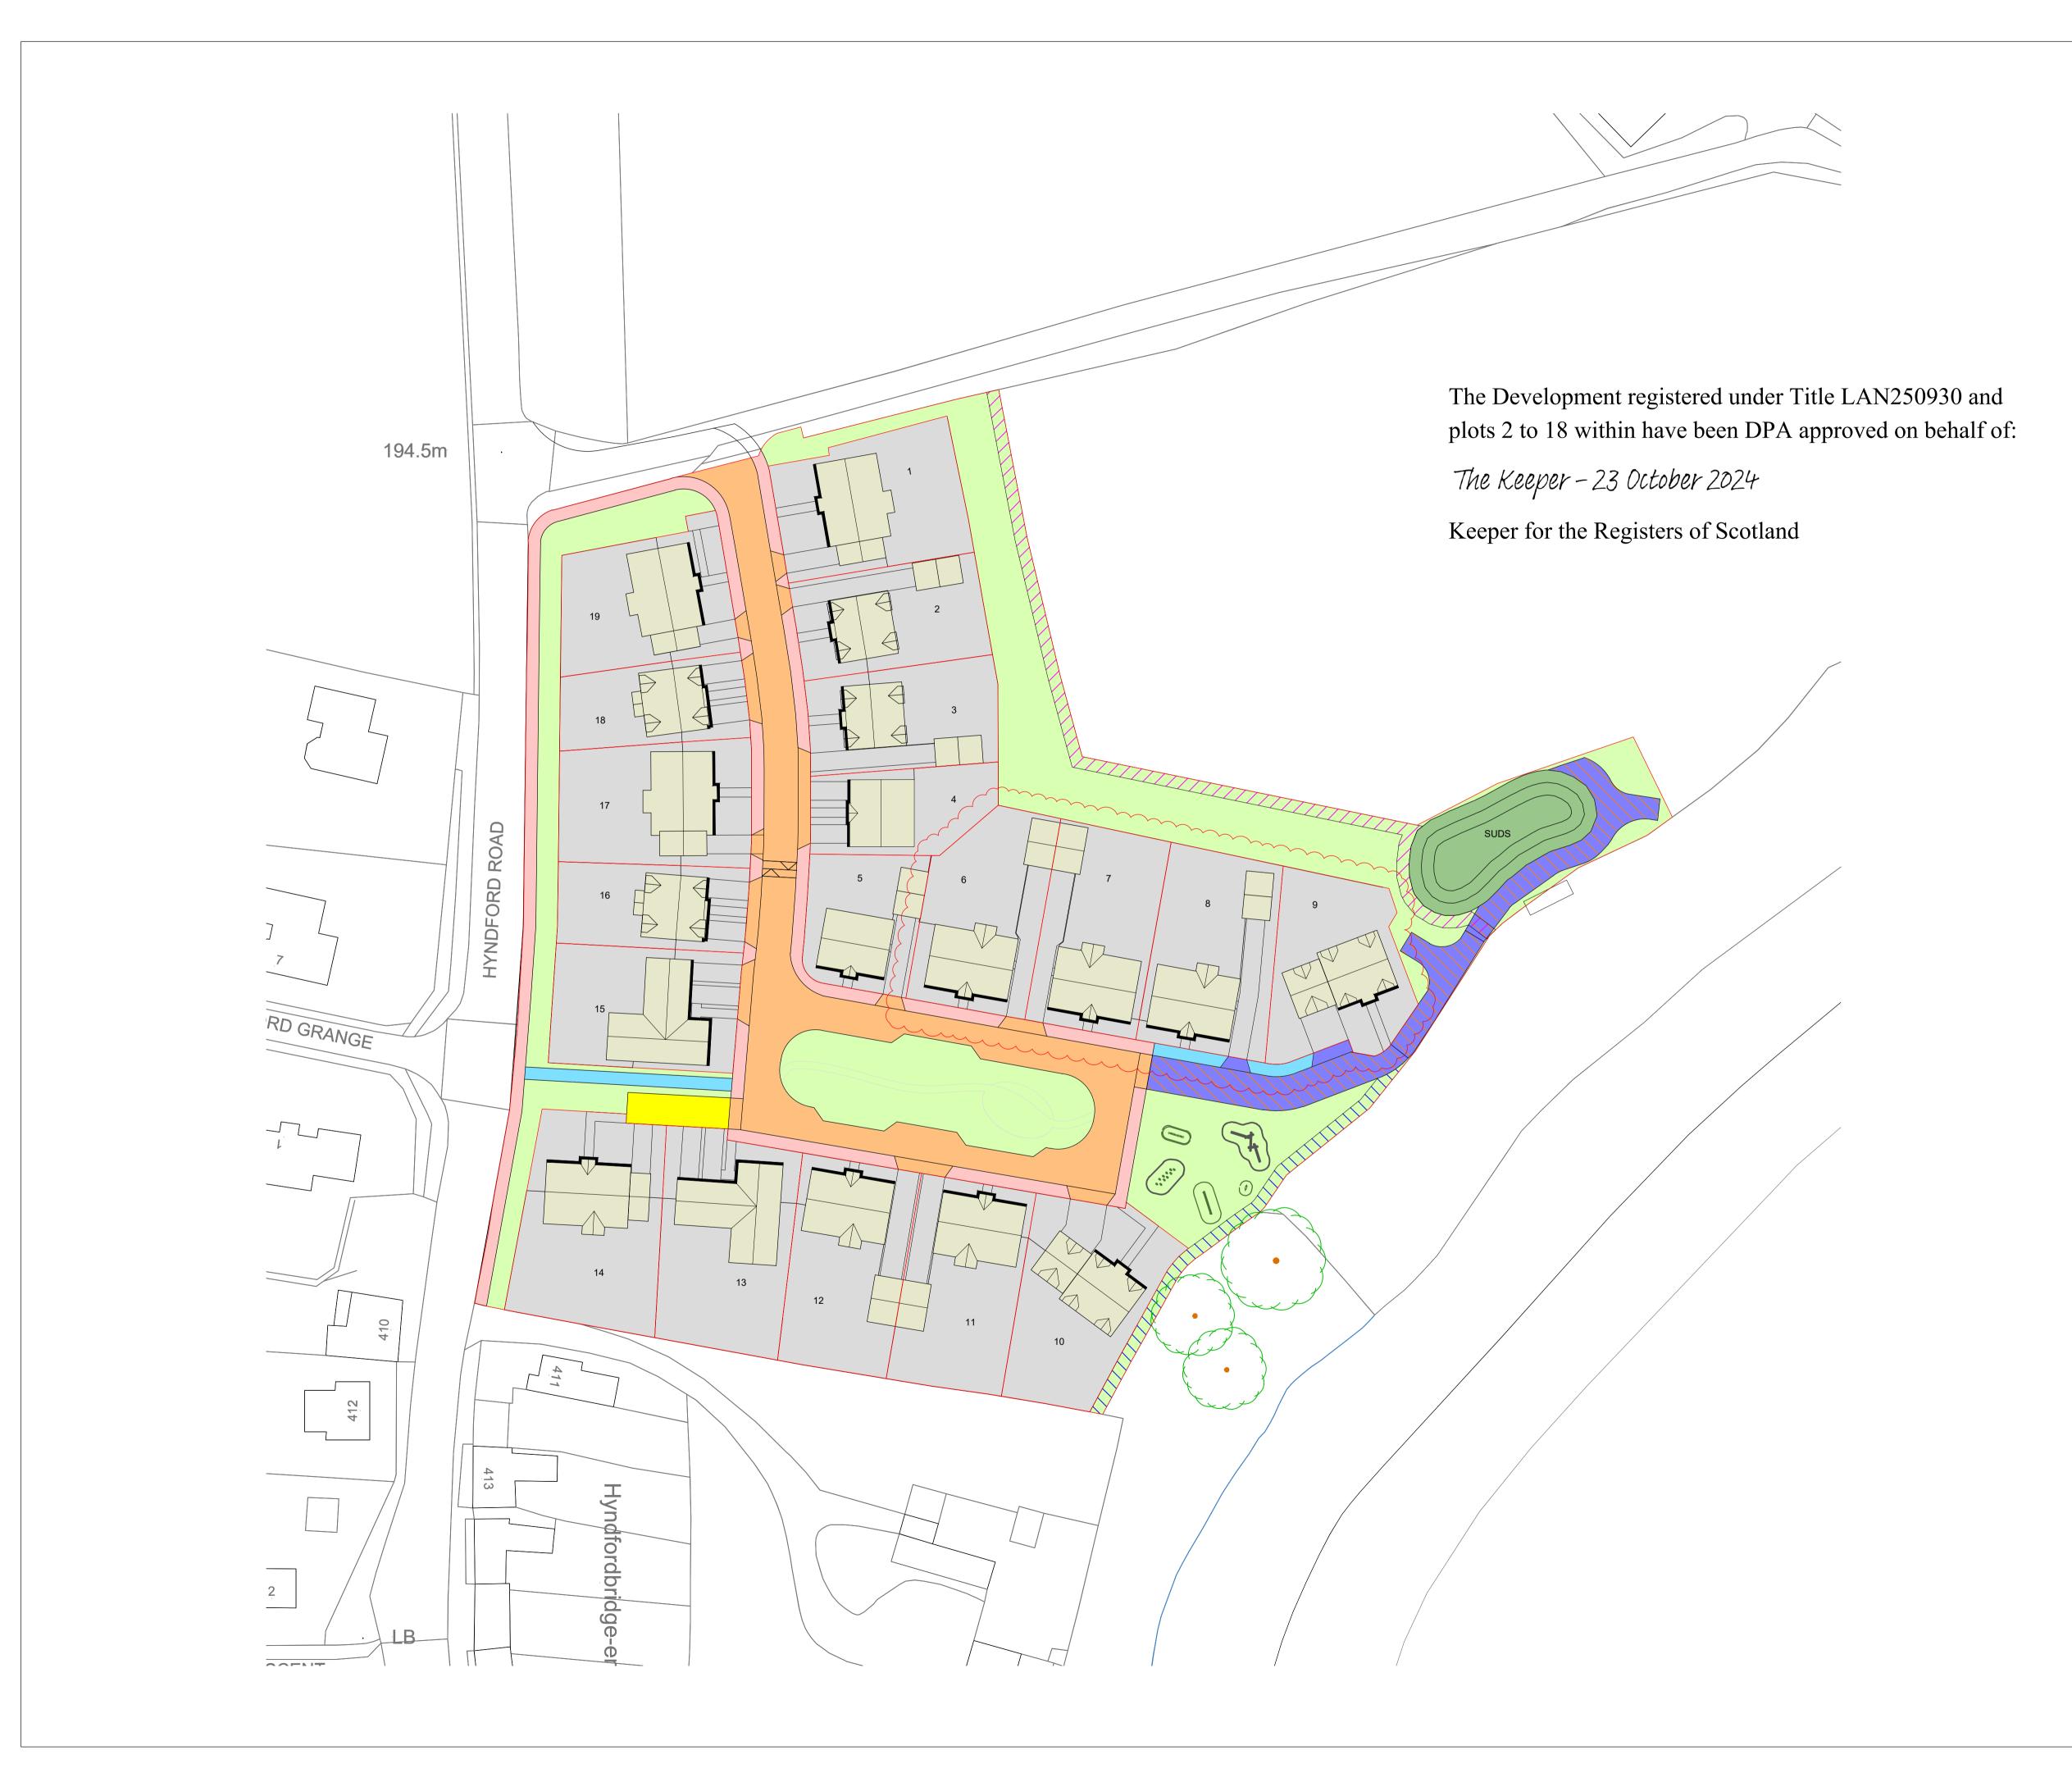

THIS DRAWING IS TO BE READ IN CONJUNCTION WITH ALL RELEVANT ARCHITECTURAL, STRUCTURAL, SERVICES DRAWINGS AND SPECIFICATIONS.

D PLOT 10 BOUNDARY AMENDED

|  |                                                                                    | PLOT TO BOUNDART AMENDED                                                                                                                                                  | PAX               | PAX               | 00/04/24                         |  |
|--|------------------------------------------------------------------------------------|---------------------------------------------------------------------------------------------------------------------------------------------------------------------------|-------------------|-------------------|----------------------------------|--|
|  | E<br>F<br>G                                                                        | ADOPTED VERGE AMENDED TO BE<br>DENOTED AS ADOPTED FOOTWAY<br>PLOT 15 BOUNDARY OFFSET<br>PLOT 6/7 DRIVE WIDENED,<br>BUILDING POSITIONS AMENDED,<br>BOUNDARIES RATIONALISED | PAX<br>PAX<br>PAX | PAX<br>PAX<br>PAX | 08/04/24<br>09/07/24<br>24/07/24 |  |
|  |                                                                                    | ADOPTED CARRIAGEWAY                                                                                                                                                       |                   |                   |                                  |  |
|  |                                                                                    | ADOPTED FOOTWAY                                                                                                                                                           |                   |                   |                                  |  |
|  |                                                                                    | PLOT                                                                                                                                                                      |                   |                   |                                  |  |
|  |                                                                                    | SHARED DRIVE                                                                                                                                                              |                   |                   |                                  |  |
|  |                                                                                    | COMMUNAL PRIVATE ROAD                                                                                                                                                     |                   |                   |                                  |  |
|  |                                                                                    | COMMUNAL PRIVATE FOOTWAY                                                                                                                                                  |                   |                   |                                  |  |
|  |                                                                                    | COMMUNAL PRIVATE LANDSCAPING                                                                                                                                              | & PL/             | Y ARE             | Α                                |  |
|  | SCOTTISH WATER SERVITUDE RIGHT OF ACCESS  SCOTTISH POWER SERVITUDE RIGHT OF ACCESS |                                                                                                                                                                           |                   |                   |                                  |  |
|  |                                                                                    |                                                                                                                                                                           |                   |                   |                                  |  |
|  |                                                                                    | SGN SERVITUDE RIGHT OF ACCESS                                                                                                                                             | 5                 |                   |                                  |  |
|  |                                                                                    | SUDS POND UNDER SCOTTISH WAT                                                                                                                                              | ΓER OV            | VNERSH            | HP                               |  |

BOUNDARY

42 CHARLOTTE SQUARE
EDINBURGH
EH2 4HQ
E INFO@EMA-ARCHITECTS.CO.UK T 0131 247 1450
W WWW.EMA-ARCHITECTS.CO.UK

HYNDFORD DEVELOPMENT CO LTD RESIDENTIAL DEVELOPMENT HYNDFORD BRIDGE SOUTH LANARKSHIRE

| DPA PLAN |  |  |
|----------|--|--|
|          |  |  |
|          |  |  |
|          |  |  |

| 1:500 / A1                     | 24.04.23/PAX | PROJ. TYPE<br>RESIDENTIAL      | SHEET No. / No. SHEETS  1 / 1 |  |  |  |
|--------------------------------|--------------|--------------------------------|-------------------------------|--|--|--|
| 17196(01)110-G                 |              |                                |                               |  |  |  |
| ISSUE PURPOSE PRELIMINARY      |              | WORK STAGE PRODUCTION          |                               |  |  |  |
| FILE CLASSIFICATION (01)SERIES |              | FILE REFERENCE<br>17196(01)110 |                               |  |  |  |