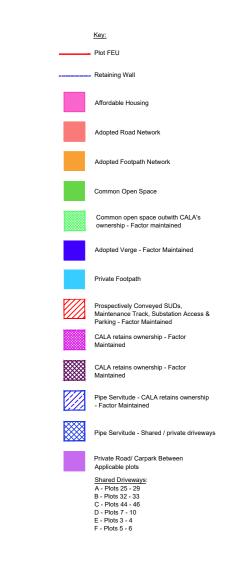

Note: Open spaces may include services and wayleaves.

| rev | description                                            | initl | check   |
|-----|--------------------------------------------------------|-------|---------|
| Α   | Layout Revised                                         | LG    | DH      |
| В   | Updated as per latest layout                           | EG    | 27.06.2 |
| С   | Retained ownership (roundabout) colour updated         | EG    | 30.07.2 |
| D   | Servitude included & purchase boundary updated         | EG    | 07.08.2 |
| E   | Updated per BG comments                                | EG    | 21.08.2 |
| F   | Retaining walls added                                  | EG    | 07.10.2 |
| G   | RW added at plot 24, road to suds changed to adoptable | EG    | 05.12.2 |
| н   | Updates following solicitors comments                  | EG    | 17.02.2 |
| 1   | 2m factor maintained strip added north west boundary   | EG    | 14.03.2 |