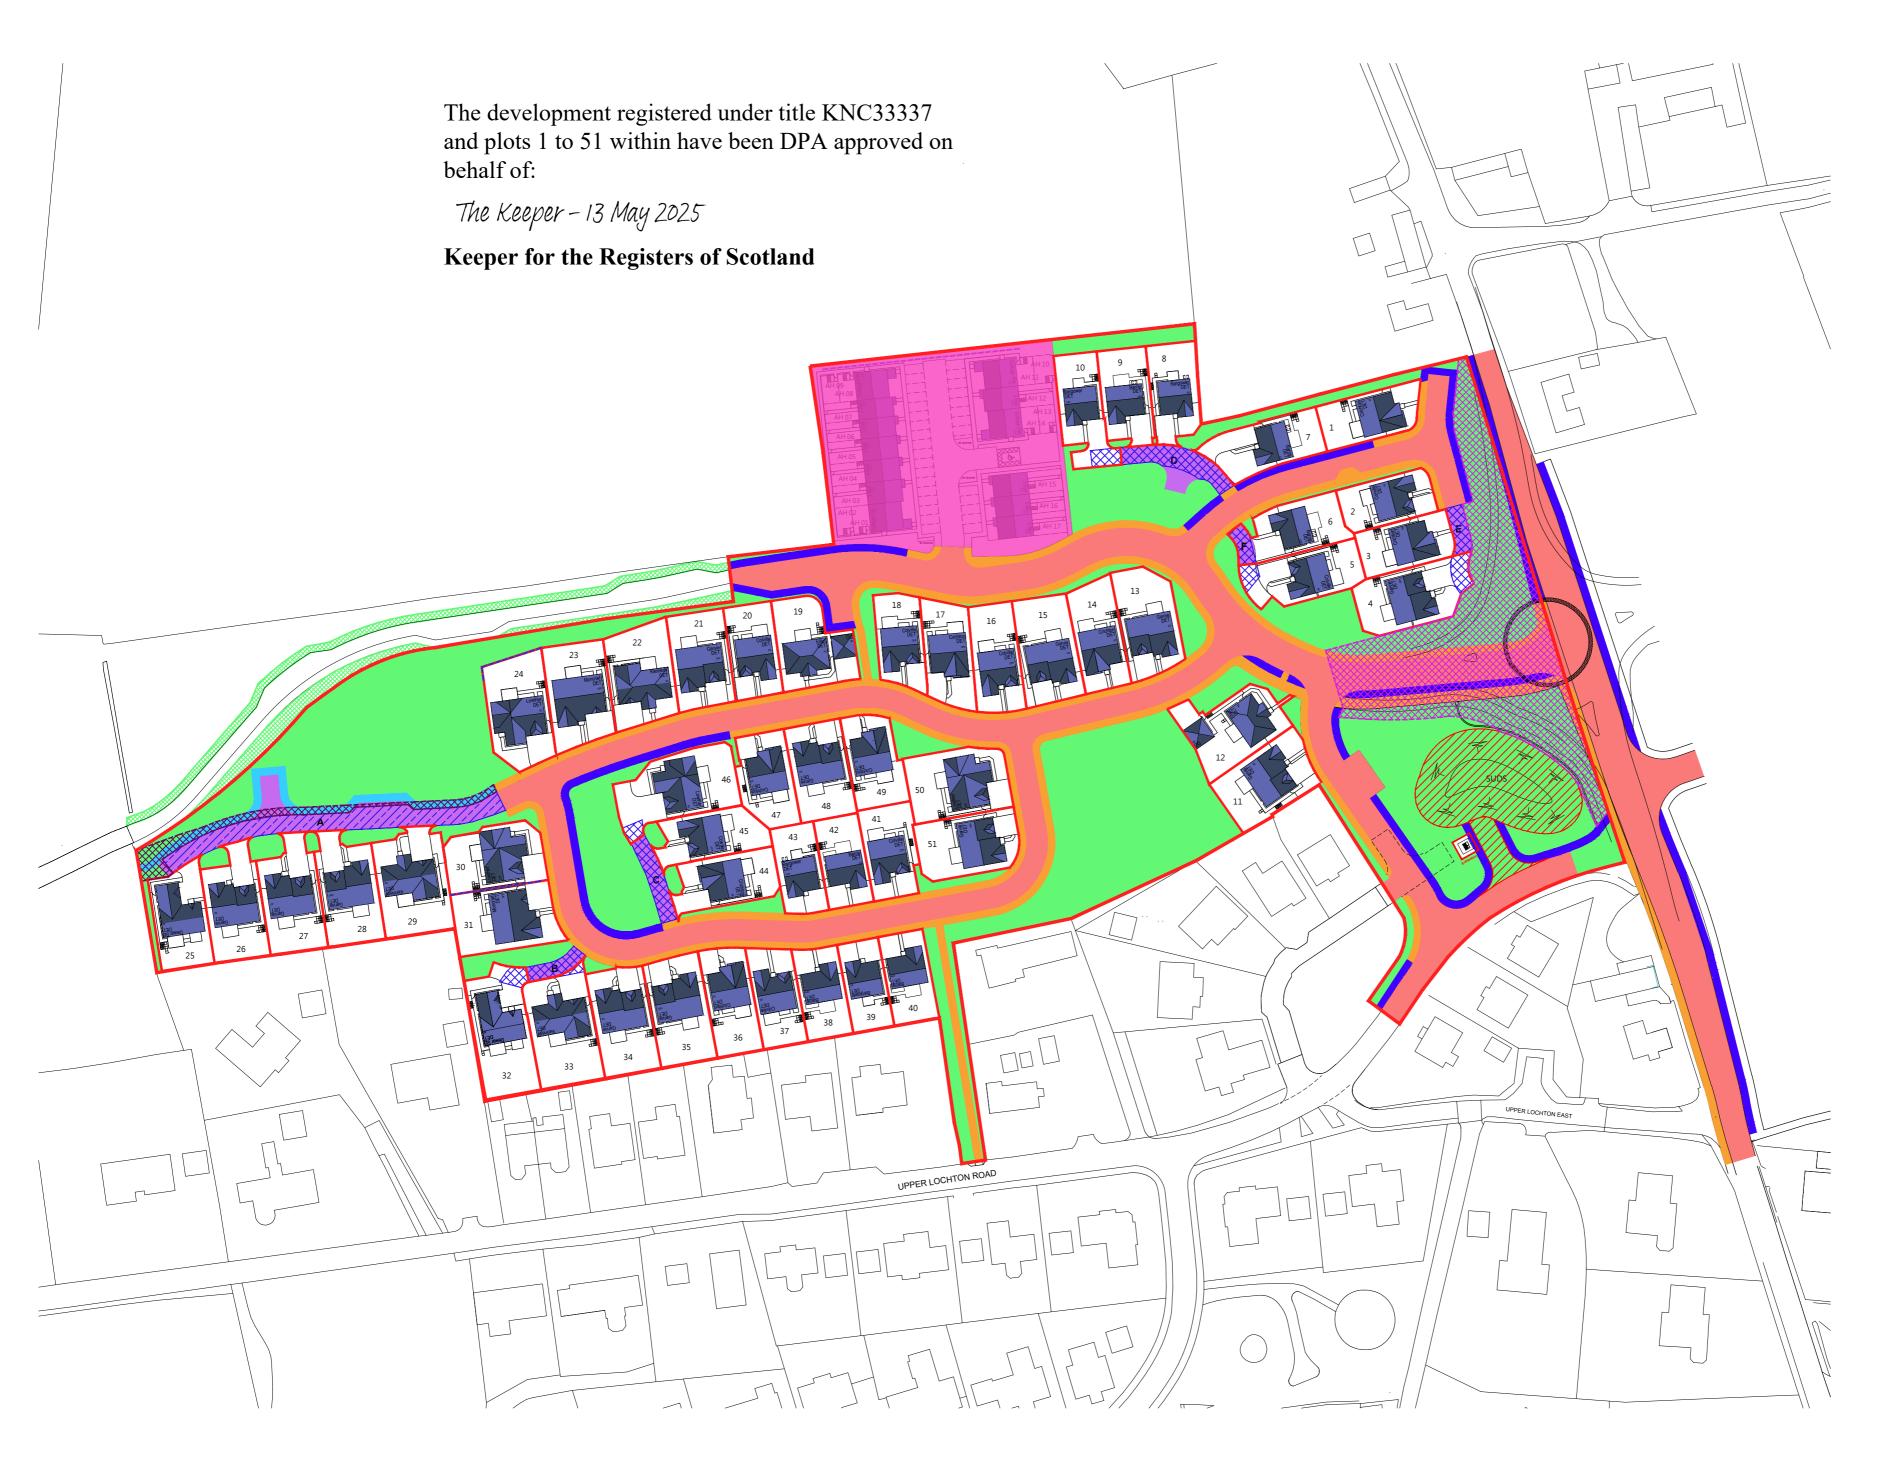

Anderson House, 1 Kingshill Park, Venture Drive Arnhall Business Park, Westhill, Aberdeen, AB32 6FL Tel: 01224 737800 Fax: 01224 737801 www.cala.co.uk

DRAWING TITLE

Proposed Development Raemoir Road, Banchory

Development Plan Approval

| FINAL                   |  |  |
|-------------------------|--|--|
|                         |  |  |
| DEVELOPMENT<br>MASTERED |  |  |
|                         |  |  |
| PLOT                    |  |  |
|                         |  |  |
|                         |  |  |
|                         |  |  |