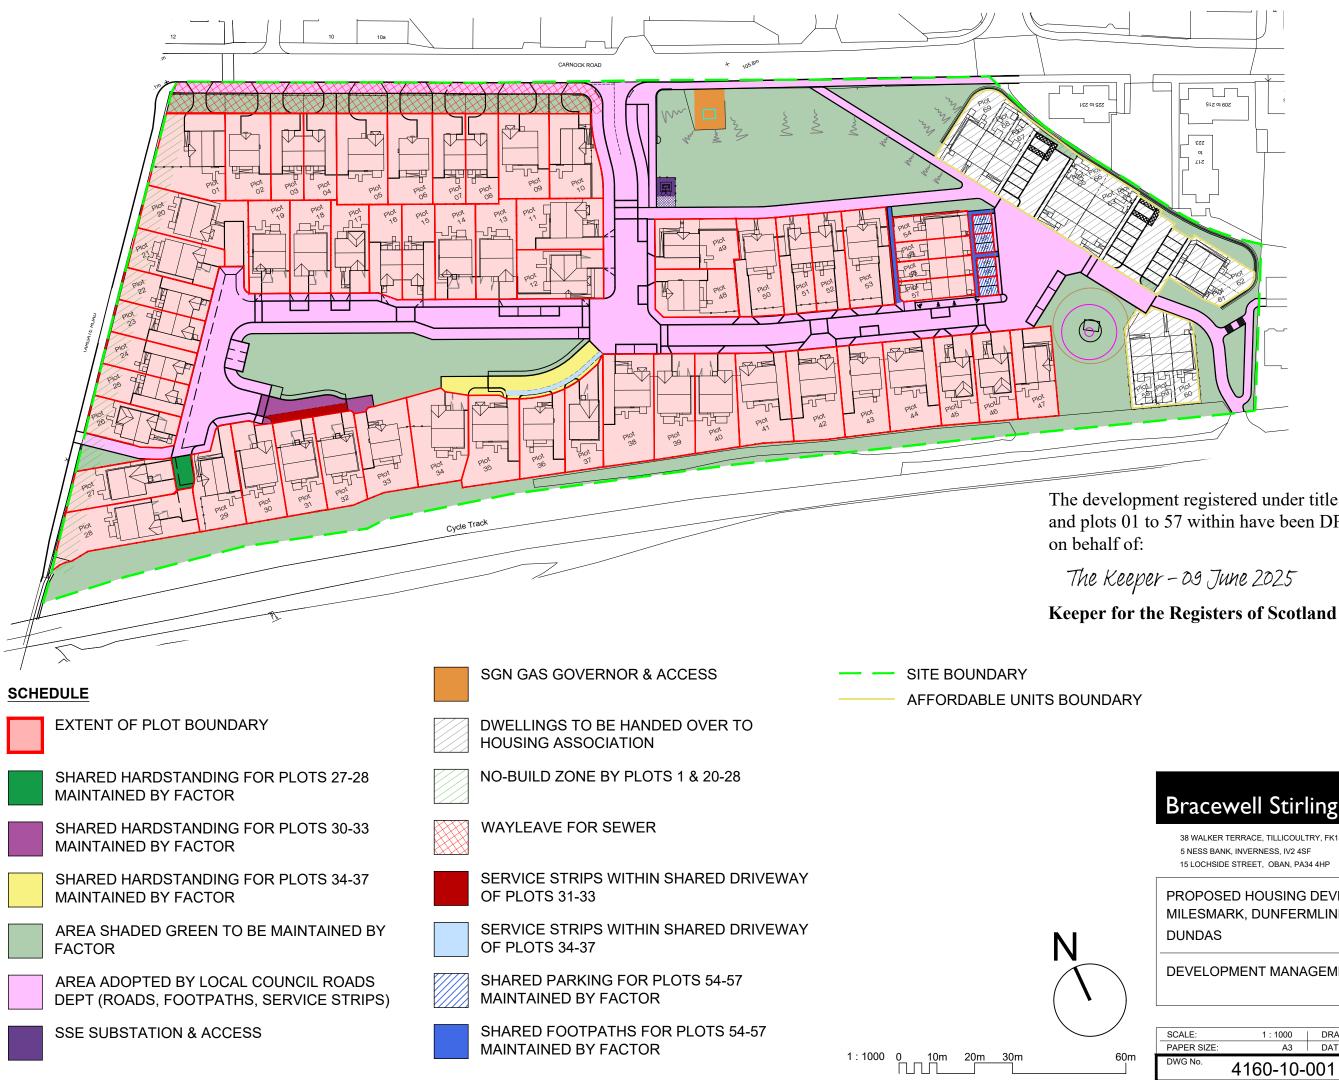

The development registered under title FFE138827 and plots 01 to 57 within have been DPA approved

| Bracewell Stirling CONSULTING                                                                                      |                |                 |                                              |
|--------------------------------------------------------------------------------------------------------------------|----------------|-----------------|----------------------------------------------|
| 38 WALKER TERRACE, TILLICOULTRY, FK13 6EF<br>5 NESS BANK, INVERNESS, IV2 4SF<br>15 LOCHSIDE STREET, OBAN, PA34 4HP |                |                 | 01259 750301<br>01463 233760<br>01631 359054 |
| PROPOSED HOUSING DEVELOPMENT<br>MILESMARK, DUNFERMLINE<br>DUNDAS                                                   |                |                 |                                              |
| DEVELOPMENT MANAGEMENT PLAN                                                                                        |                |                 |                                              |
| SCALE:<br>PAPER SIZE:                                                                                              | 1 : 1000<br>A3 | DRAWN:<br>DATE: | GM<br>May 2025                               |
| DWG No. 4                                                                                                          | 160-10-        | 001             | REV. G                                       |