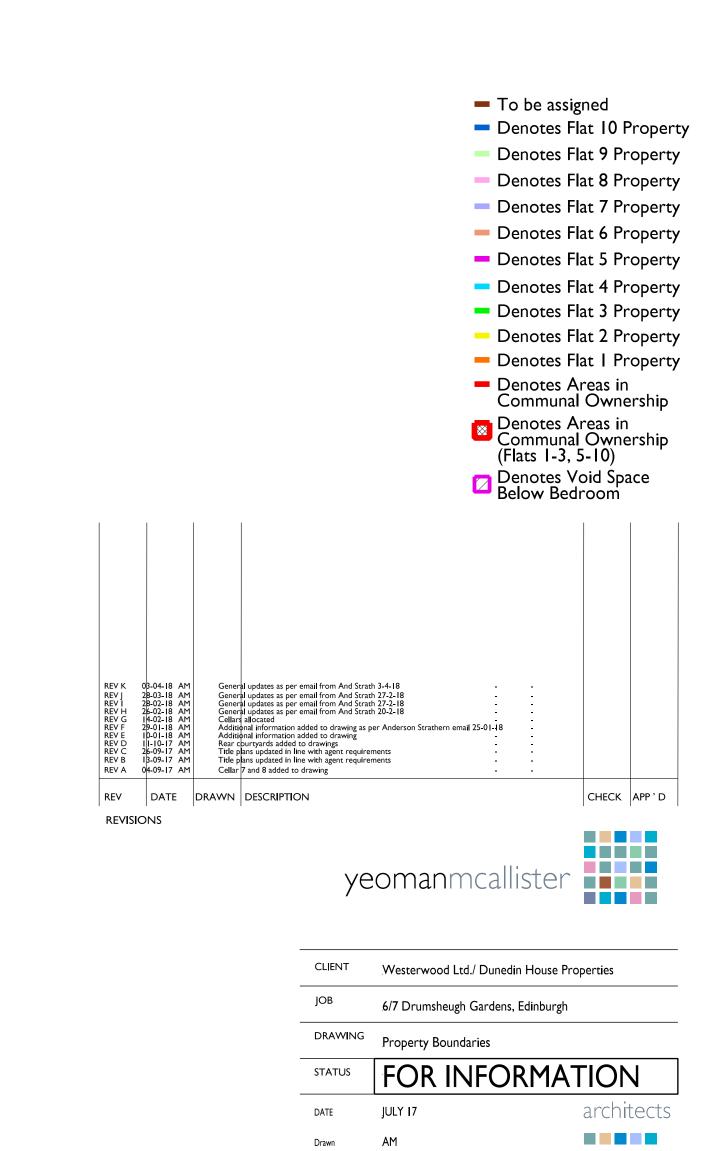

The Development registered under Title MID166898 and Flats 1 to 10 (inclusive) within have been DPA approved by:

1 MacLaren – 6 June 2018

Iain MacLaren (DPA Officer)

Basement Floor

EDINBURCH:-Waterside Studios 64 Coltbridge Avenue Edinburgh EHI2 6AH Tel 0131 346 1145 Fax 0131 346 1189 info@ym-architects.com

REVISION K

LONDON:Wimbledon
SW19
SHEET SIZE A0
Size he amitted or unclear.

.4338-(ROS)-00 REVISION K

Do not scale this drawing, should a dimension be omitted or unclear, please ask. Yeoman McAllister will not indemnify anyone against consequential loss. This drawing and its data are the copyright of Yeoman McAllister Architects and must not be used for any purpose other than that for which it is intended. Yeoman McAllister accepts no responsibility for any inaccuracy in printing of this drawing by any parties.

COPYRIGHT OF YEOMAN McALLISTER ARCHITECTS.