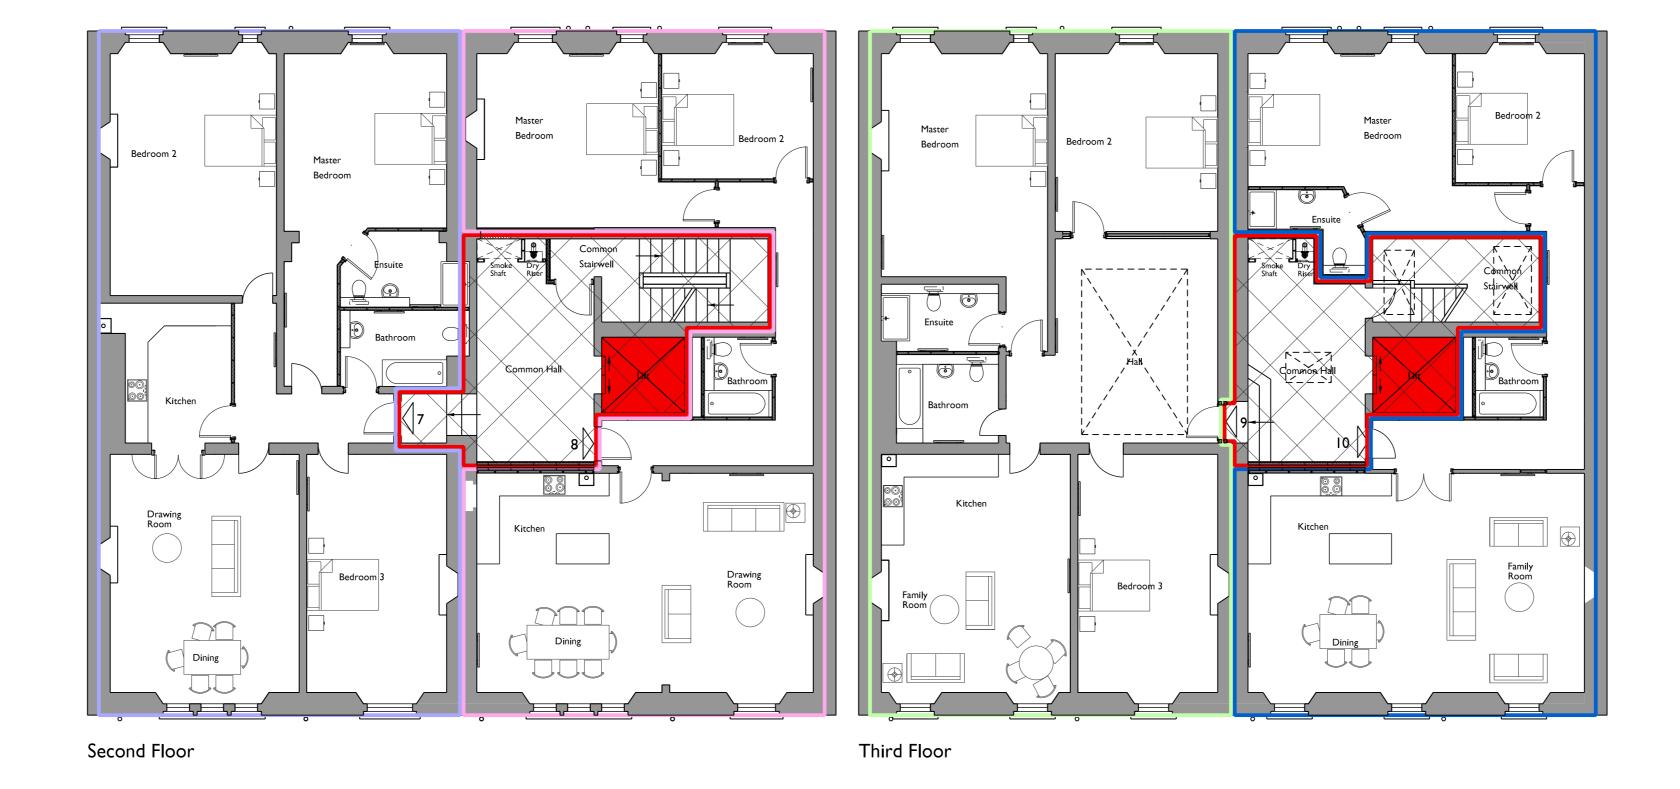

The Development registered under Title MID166898 and Flats 1 to 10 (inclusive) within have been DPA approved by:

1 MacLaren – 6 June 2018

Iain MacLaren (DPA Officer)

Basement Floor

EDINBURCH:-Waterside Studios 64 Coltbridge Avenue Edinburgh EHI2 6AH Tel 0131 346 1145 Fax 0131 346 1189 info@ym-architects.com