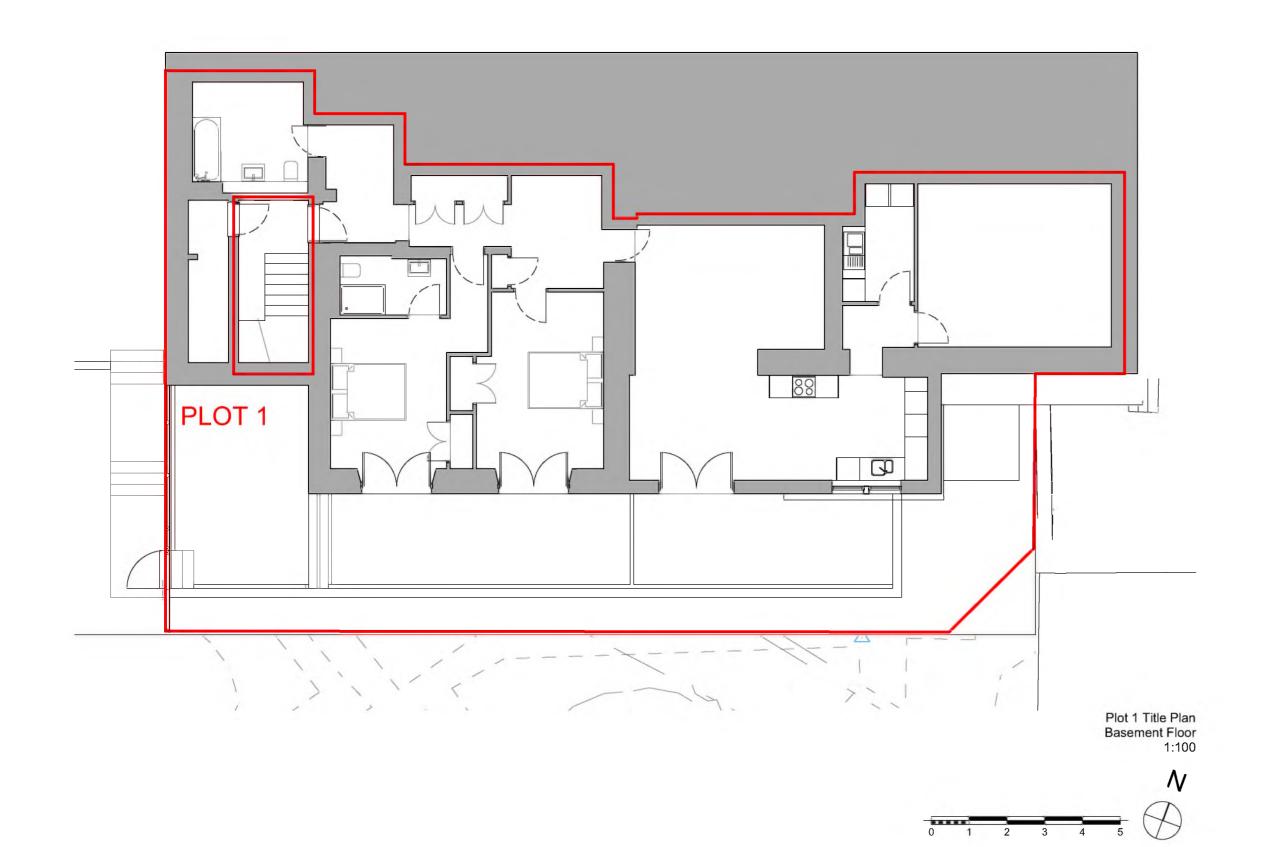

|                  |                    |                                 |                         |                 |              | RevID Issue ID Issue Name Issue Date Issued By Status Approved by |
|------------------|--------------------|---------------------------------|-------------------------|-----------------|--------------|-------------------------------------------------------------------|
| Purpose of Issue | status Scales @ A2 | Project No. Originator          | Project                 | Client          | Layout Title | Drawing Number                                                    |
| LEGAL            | 1:100,             | Project No. S1 DEVELOPMENTS LTD | Main Street, Gullane    | S1 DEVELOPMENTS | Plot 1 DPA   | project originator zone level type role number rev                |
|                  | 1:2000,            | 1801                            | Site Name Building Name |                 |              | 1810 - СВ <b>L.01</b>                                             |