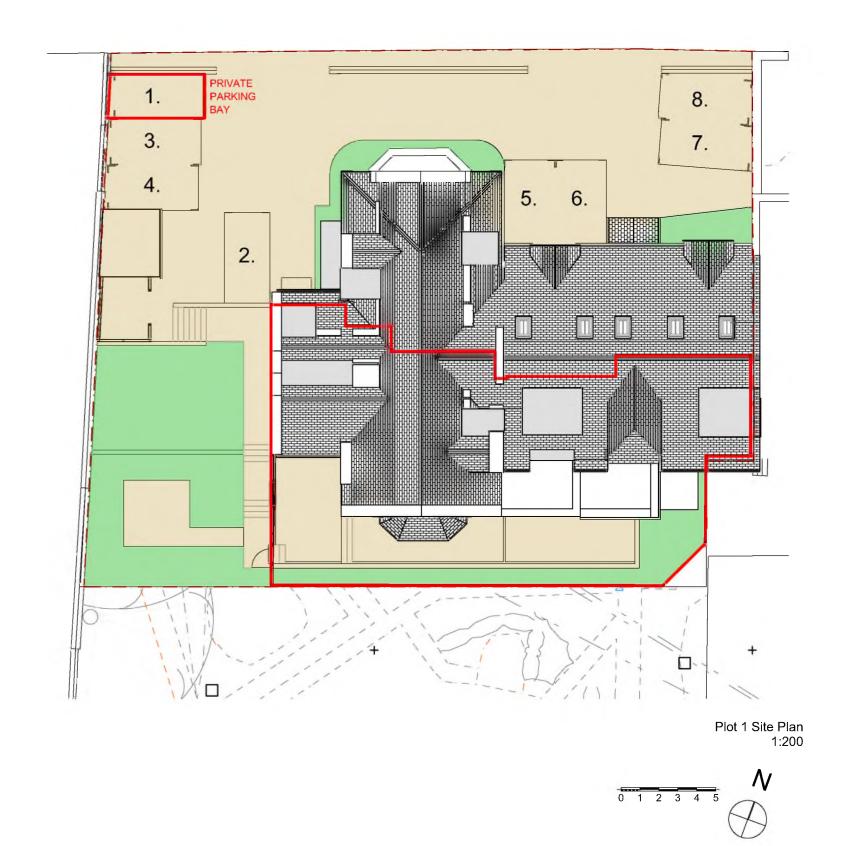

|                  |                    |                                 |                         |                 |              | RevID Issue ID Issue Name Issue Date Issued By Status Approved by |
|------------------|--------------------|---------------------------------|-------------------------|-----------------|--------------|-------------------------------------------------------------------|
| Purpose of Issue | status Scales @ A2 | Project No. Originator          | Project                 | Client          | Layout Title | Drawing Number                                                    |
| LEGAL            | 1:100,             | Project No. S1 DEVELOPMENTS LTD | Main Street, Gullane    | S1 DEVELOPMENTS | Plot 1 DPA   | project originator zone level type role number rev                |
|                  | 1:2000,            | 1801                            | Site Name Building Name |                 |              | 1810 - СВ <b>L.01</b>                                             |