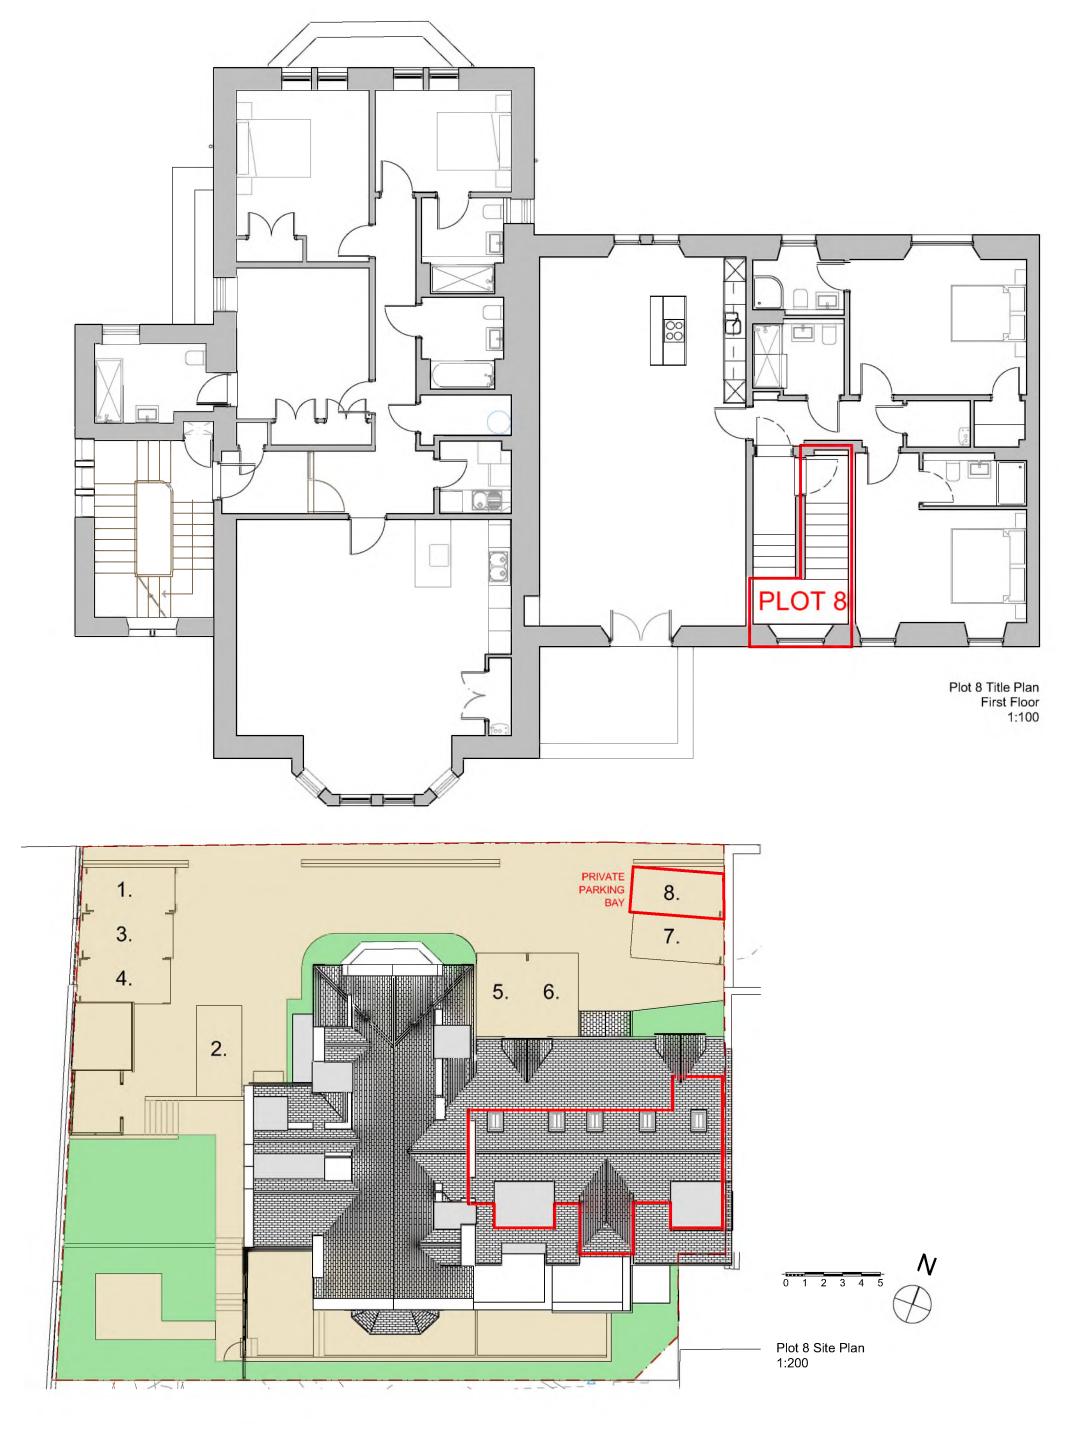

| Project              | Client          | Layout Title | Drawing Number                |                            |                |
| LECAL            |        | 1:100,      | Project No.      | S1 DEVELOPMENTS LTD | Main Street, Gullane | S1 DEVELOPMENTS | Plot 4 DPA   | project originator zone level | type role number           | rev            |
| LEGAL            |        |             | 1801             |                     | Site Name            |                 |              | 1810 - CB                     | -A L.04                    |                |
|                  |        | 1:2000,     | 1001             |                     | Building Name        |                 |              |                               |                            |                |



| Purpose of Issue | status | Scales @ A2       | Project No.         | Originator          | Project                                                   |
|------------------|--------|-------------------|---------------------|---------------------|-----------------------------------------------------------|
| LEGAL            |        | 1:100,<br>1:2000, | Project No.<br>1801 | S1 DEVELOPMENTS LTD | <b>Main Street, Gullane</b><br>Site Name<br>Building Name |





Site Location Plan 1:2000

| RevID | Issue ID       | Issue Name | Issue Date | Issued By | Status | Approved by |  |  |  |  |  |
|-------|----------------|------------|------------|-----------|--------|-------------|--|--|--|--|--|
| Draw  | Drawing Number |            |            |           |        |             |  |  |  |