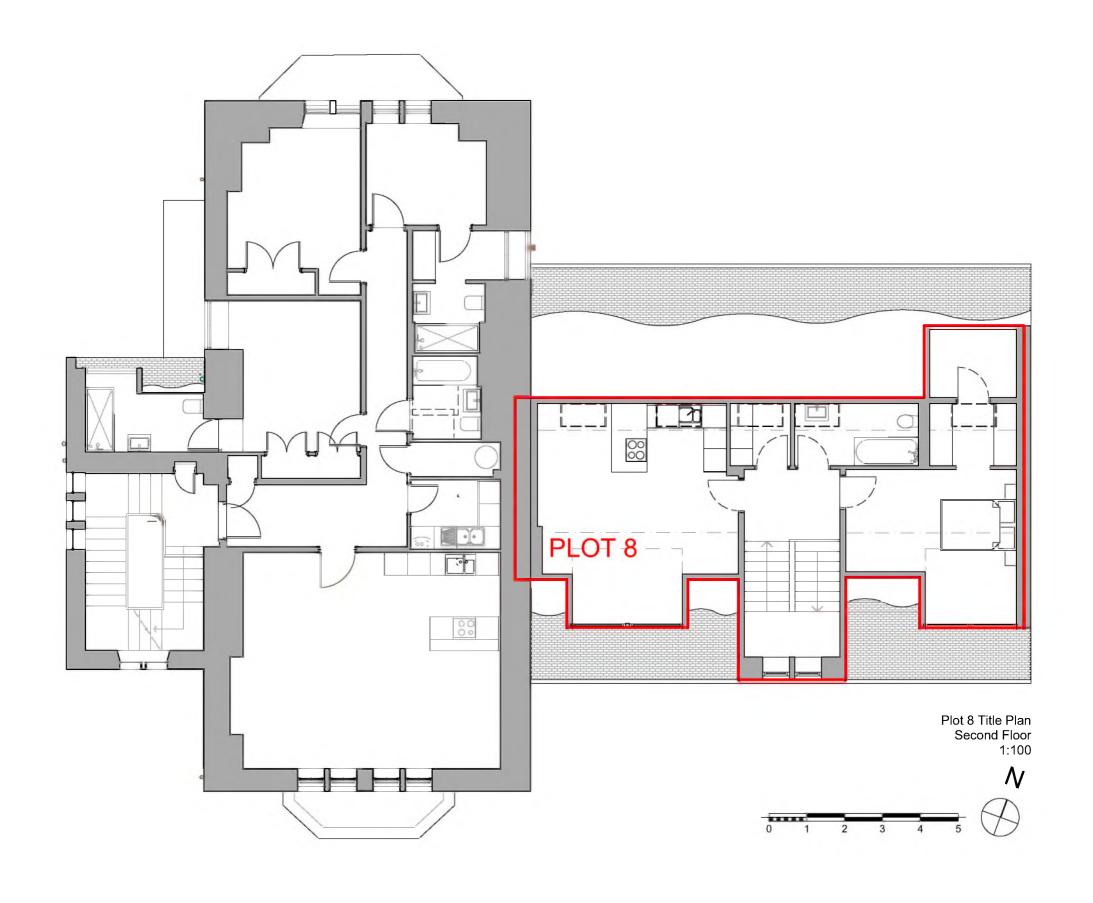

|                 |              | 1810 - CB                     | -A L.04                    |                |
|                  |        | 1:2000,     | 1001             |                     | Building Name        |                 |              |                               |                            |                |



| Purpose of Issue | status | Scales @ A2       | Project No.         | Originator          | Project                                                   |
|------------------|--------|-------------------|---------------------|---------------------|-----------------------------------------------------------|
| LEGAL            |        | 1:100,<br>1:2000, | Project No.<br>1801 | S1 DEVELOPMENTS LTD | <b>Main Street, Gullane</b><br>Site Name<br>Building Name |





Site Location Plan 1:2000

| RevID | Issue ID       | Issue Name | Issue Date | Issued By | Status | Approved by |  |  |  |  |  |
|-------|----------------|------------|------------|-----------|--------|-------------|--|--|--|--|--|
| Draw  | Drawing Number |            |            |           |        |             |  |  |  |  |  |
|       |                |            |            |           |        |             |  |  |  |  |  |

1810 - CB -

L.08