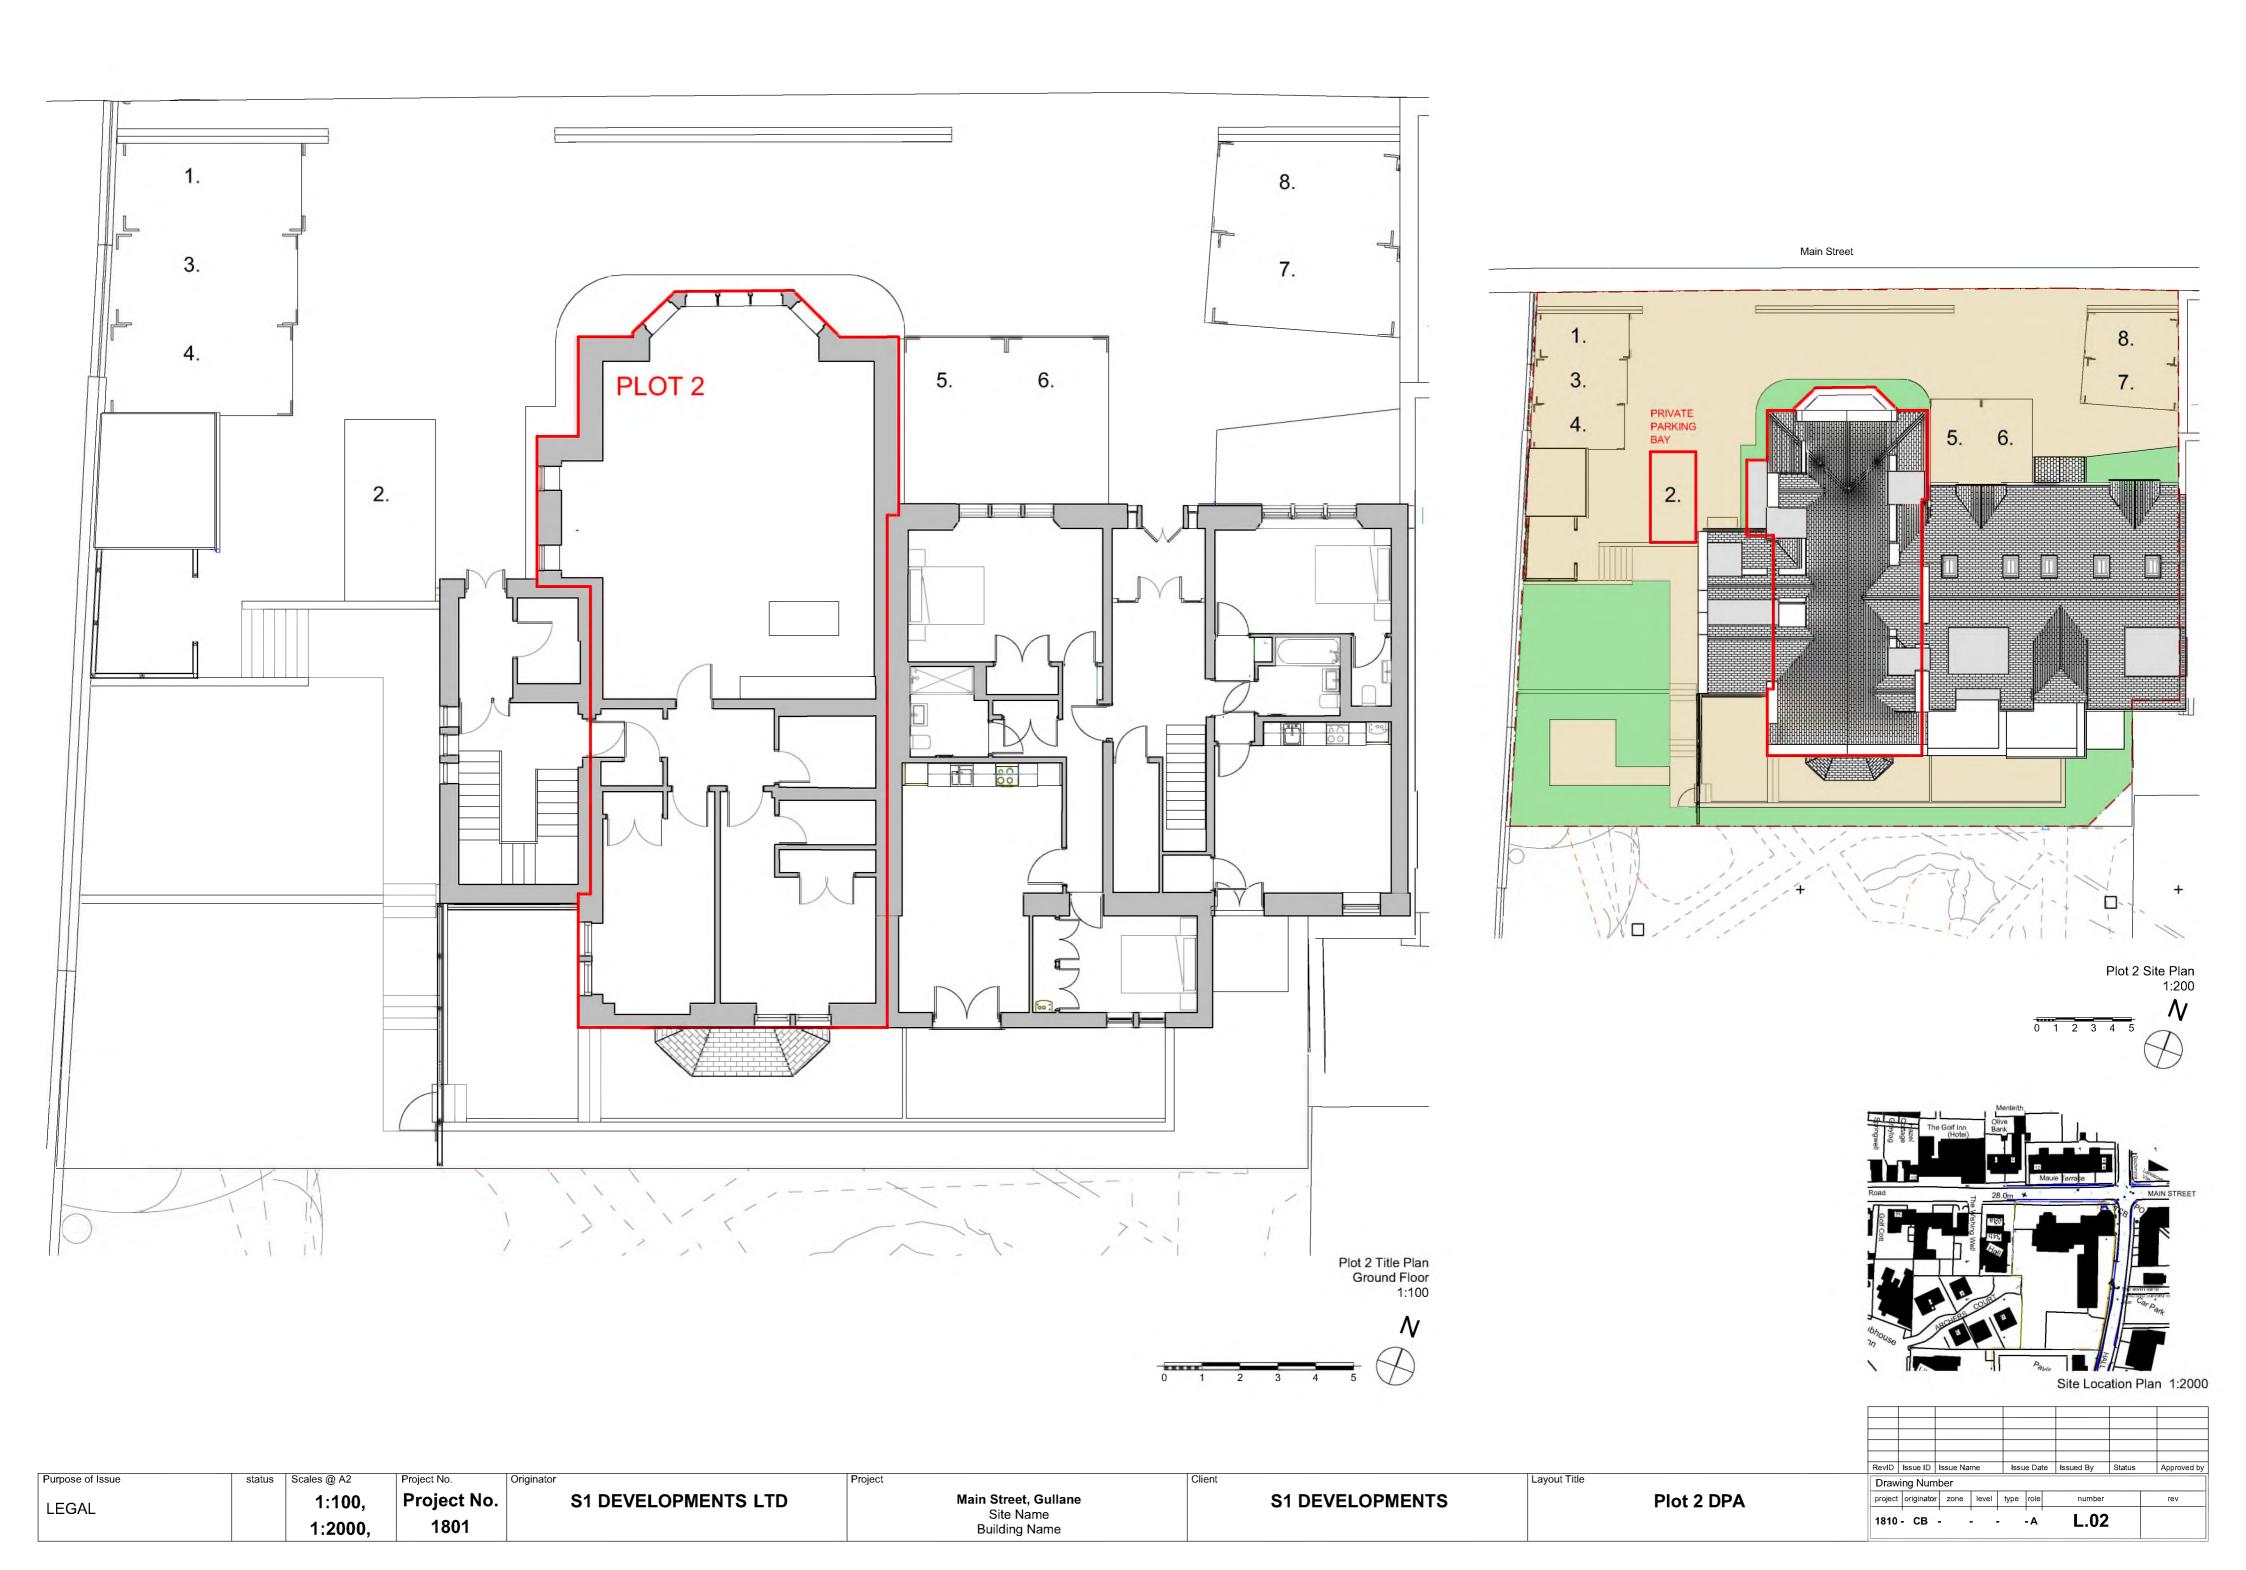

------|--------------------|---------------------------------|-------------------------|-----------------|--------------|-------------------------------------------------------------------|
| Purpose of Issue | status Scales @ A2 | Project No. Originator          | Project                 | Client          | Layout Title | Drawing Number                                                    |
| LEGAL            | 1:100,             | Project No. S1 DEVELOPMENTS LTD | Main Street, Gullane    | S1 DEVELOPMENTS | Plot 1 DPA   | project originator zone level type role number rev                |
|                  | 1:2000,            | 1801                            | Site Name Building Name |                 |              | 1810 - СВ <b>L.01</b>                                             |









1. PRIVATE PARKING A. 4. 2. Plot 3 Site Plan 1:200

Main Street



Site Location Plan 1:2000

| RevID          | Issue ID | Issue Na | me | Issu | e Dat | е | Issued By | Status |  | Approved by |  |
|----------------|----------|----------|----|------|-------|---|-----------|--------|--|-------------|--|
| Drawing Number |          |          |    |      |       |   |           |        |  |             |  |
|                |          |          |    |      | -     |   |           |        |  |             |  |

1810 - CB - - - - A L.03

| Purpose of Issue | status | Scales @ A2       | Project No.         | Originator          | Project                                      | Client          | Layout Title |
|------------------|--------|-------------------|---------------------|--