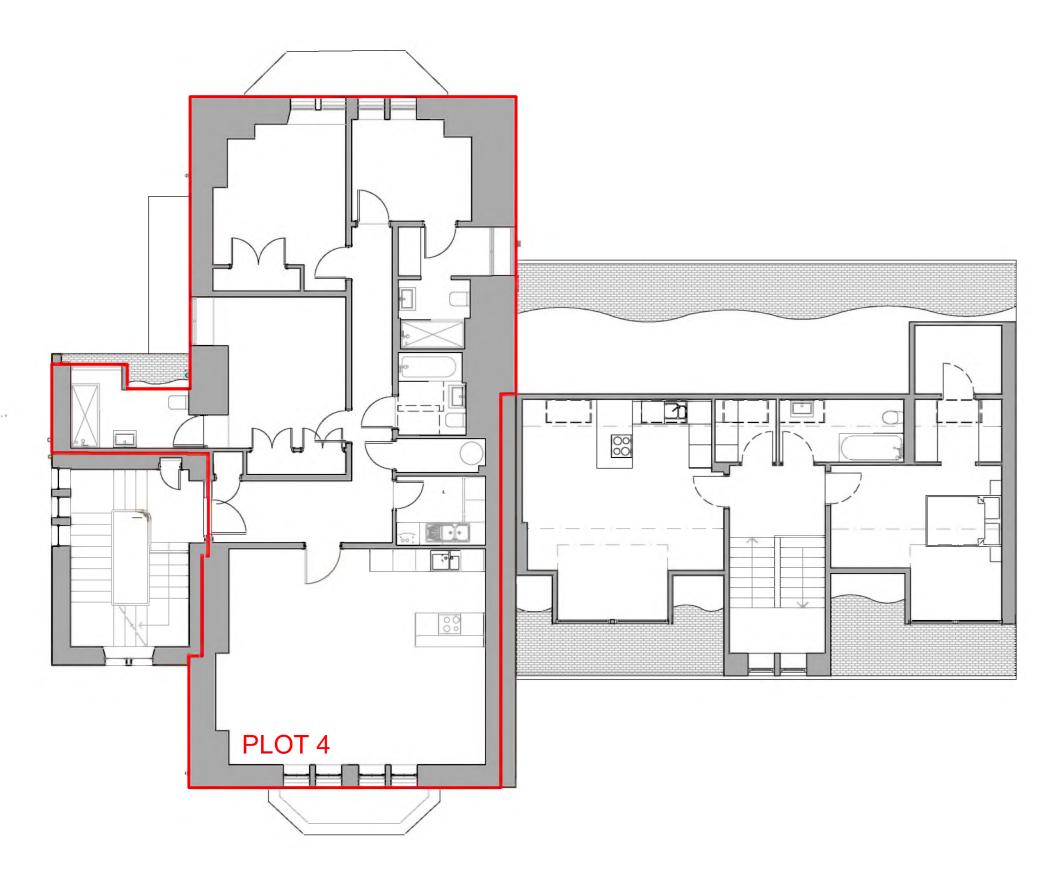

|                  |        |             |                  |                     |                      |                 |              | RevID Issue ID Issue Name     | Issue Date Issued By Statu | us Approved by |
|------------------|--------|-------------|------------------|---------------------|----------------------|-----------------|--------------|-------------------------------|----------------------------|----------------|
| Purpose of Issue | status | Scales @ A2 | Project No. Orig | ginator             | Project              | Client          | Layout Title | Drawing Number                |                            |                |
| LECAL            |        | 1:100,      | Project No.      | S1 DEVELOPMENTS LTD | Main Street, Gullane | S1 DEVELOPMENTS | Plot 4 DPA   | project originator zone level | type role number           | rev            |
| LEGAL            |        |             | 1801             |                     | Site Name            |                 |              | 1810 - CB                     | -A L.04                    |                |
|                  |        | 1:2000,     | 1001             |                     | Building Name        |                 |              |                               |                            |                |