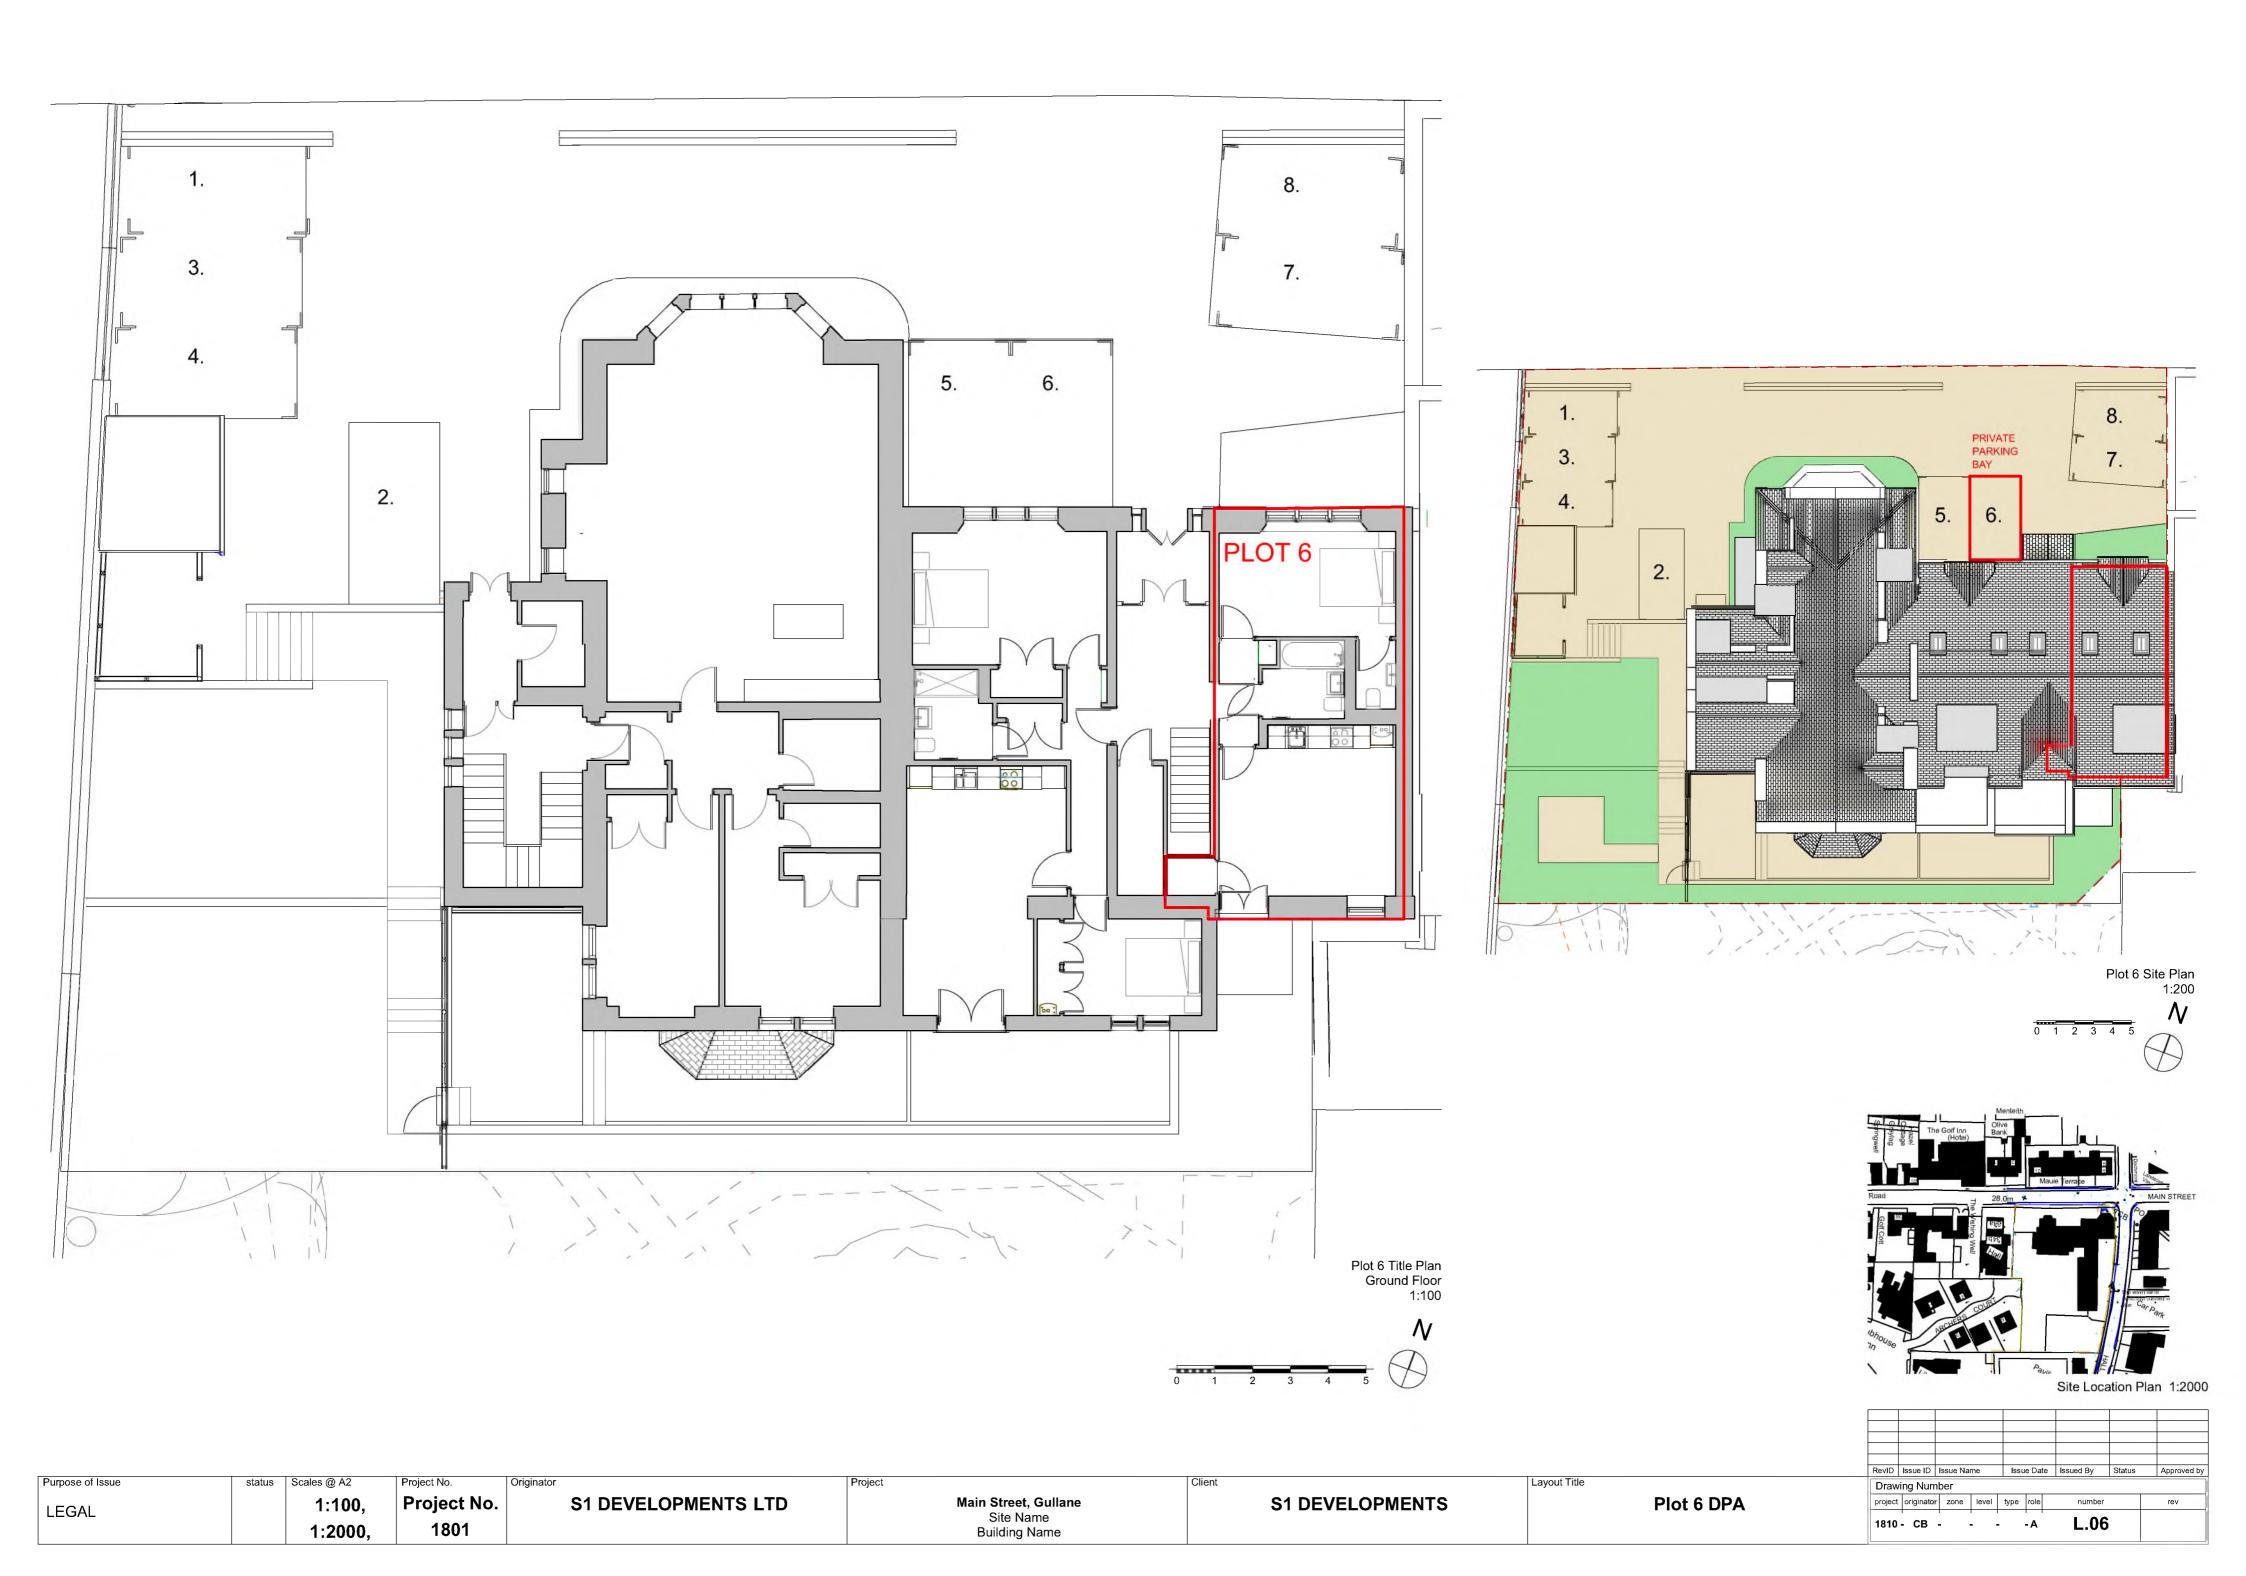

1810 - CB - - - - A L.03

| Purpose of Issue | status | Scales @ A2       | Project No.         | Originator          | Project                                      | Client          | Layout Title |
|------------------|--------|-------------------|---------------------|---------------------|----------------------------------------------|-----------------|--------------|
| LEGAL            |        | 1:100,<br>1:2000, | Project No.<br>1801 | S1 DEVELOPMENTS LTD | Main Street, Gullane Site Name Building Name | S1 DEVELOPMENTS | Plot 3 DPA   |