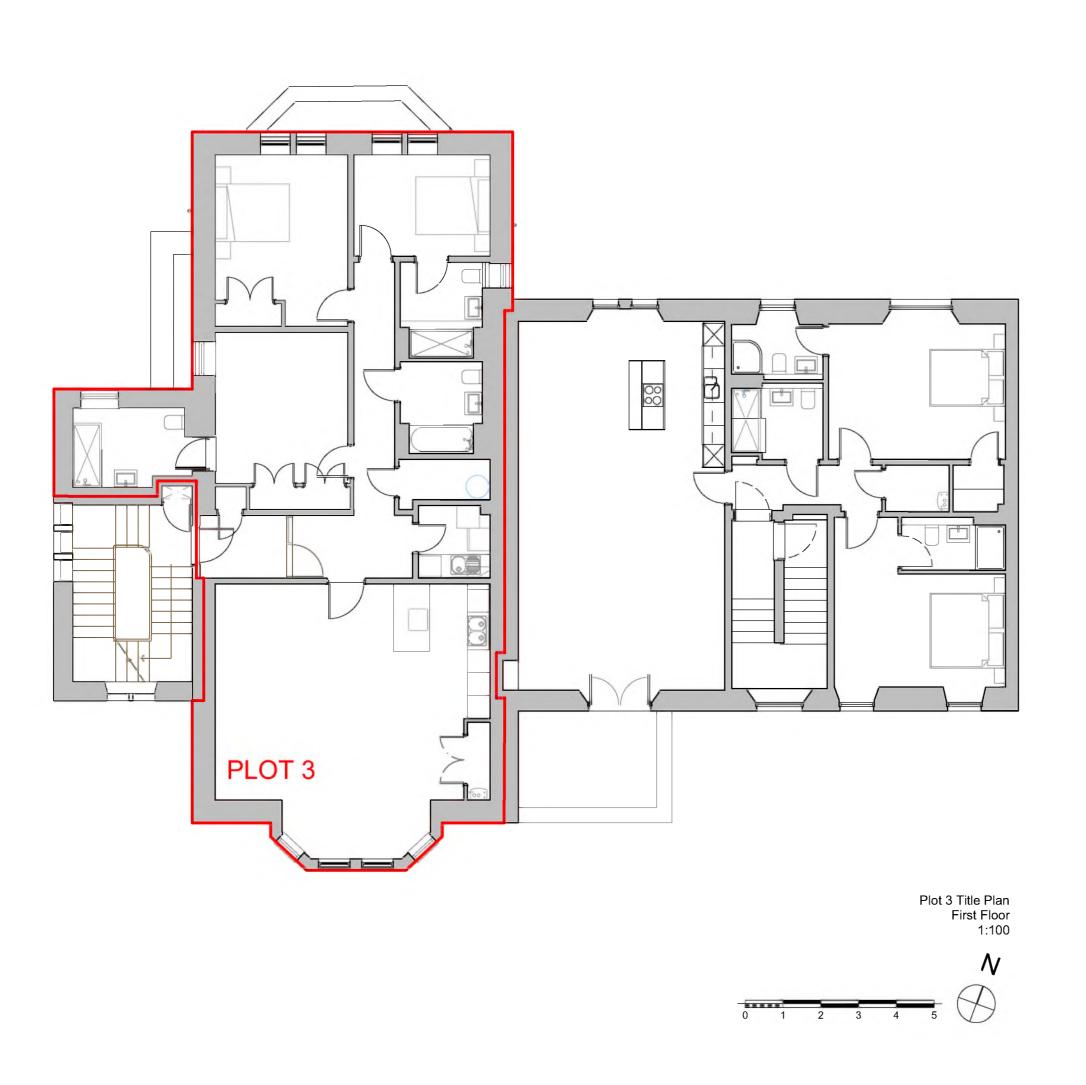

1810 - CB - - - - A L.03

| Purpose of Issue | status | Scales @ A2       | Project No.         | Originator          | Project                                      | Client          | Layout Title |
|------------------|--------|-------------------|---------------------|---------------------|----------------------------------------------|-----------------|--------------|
| LEGAL            |        | 1:100,<br>1:2000, | Project No.<br>1801 | S1 DEVELOPMENTS LTD | Main Street, Gullane Site Name Building Name | S1 DEVELOPMENTS | Plot 3 DPA   |