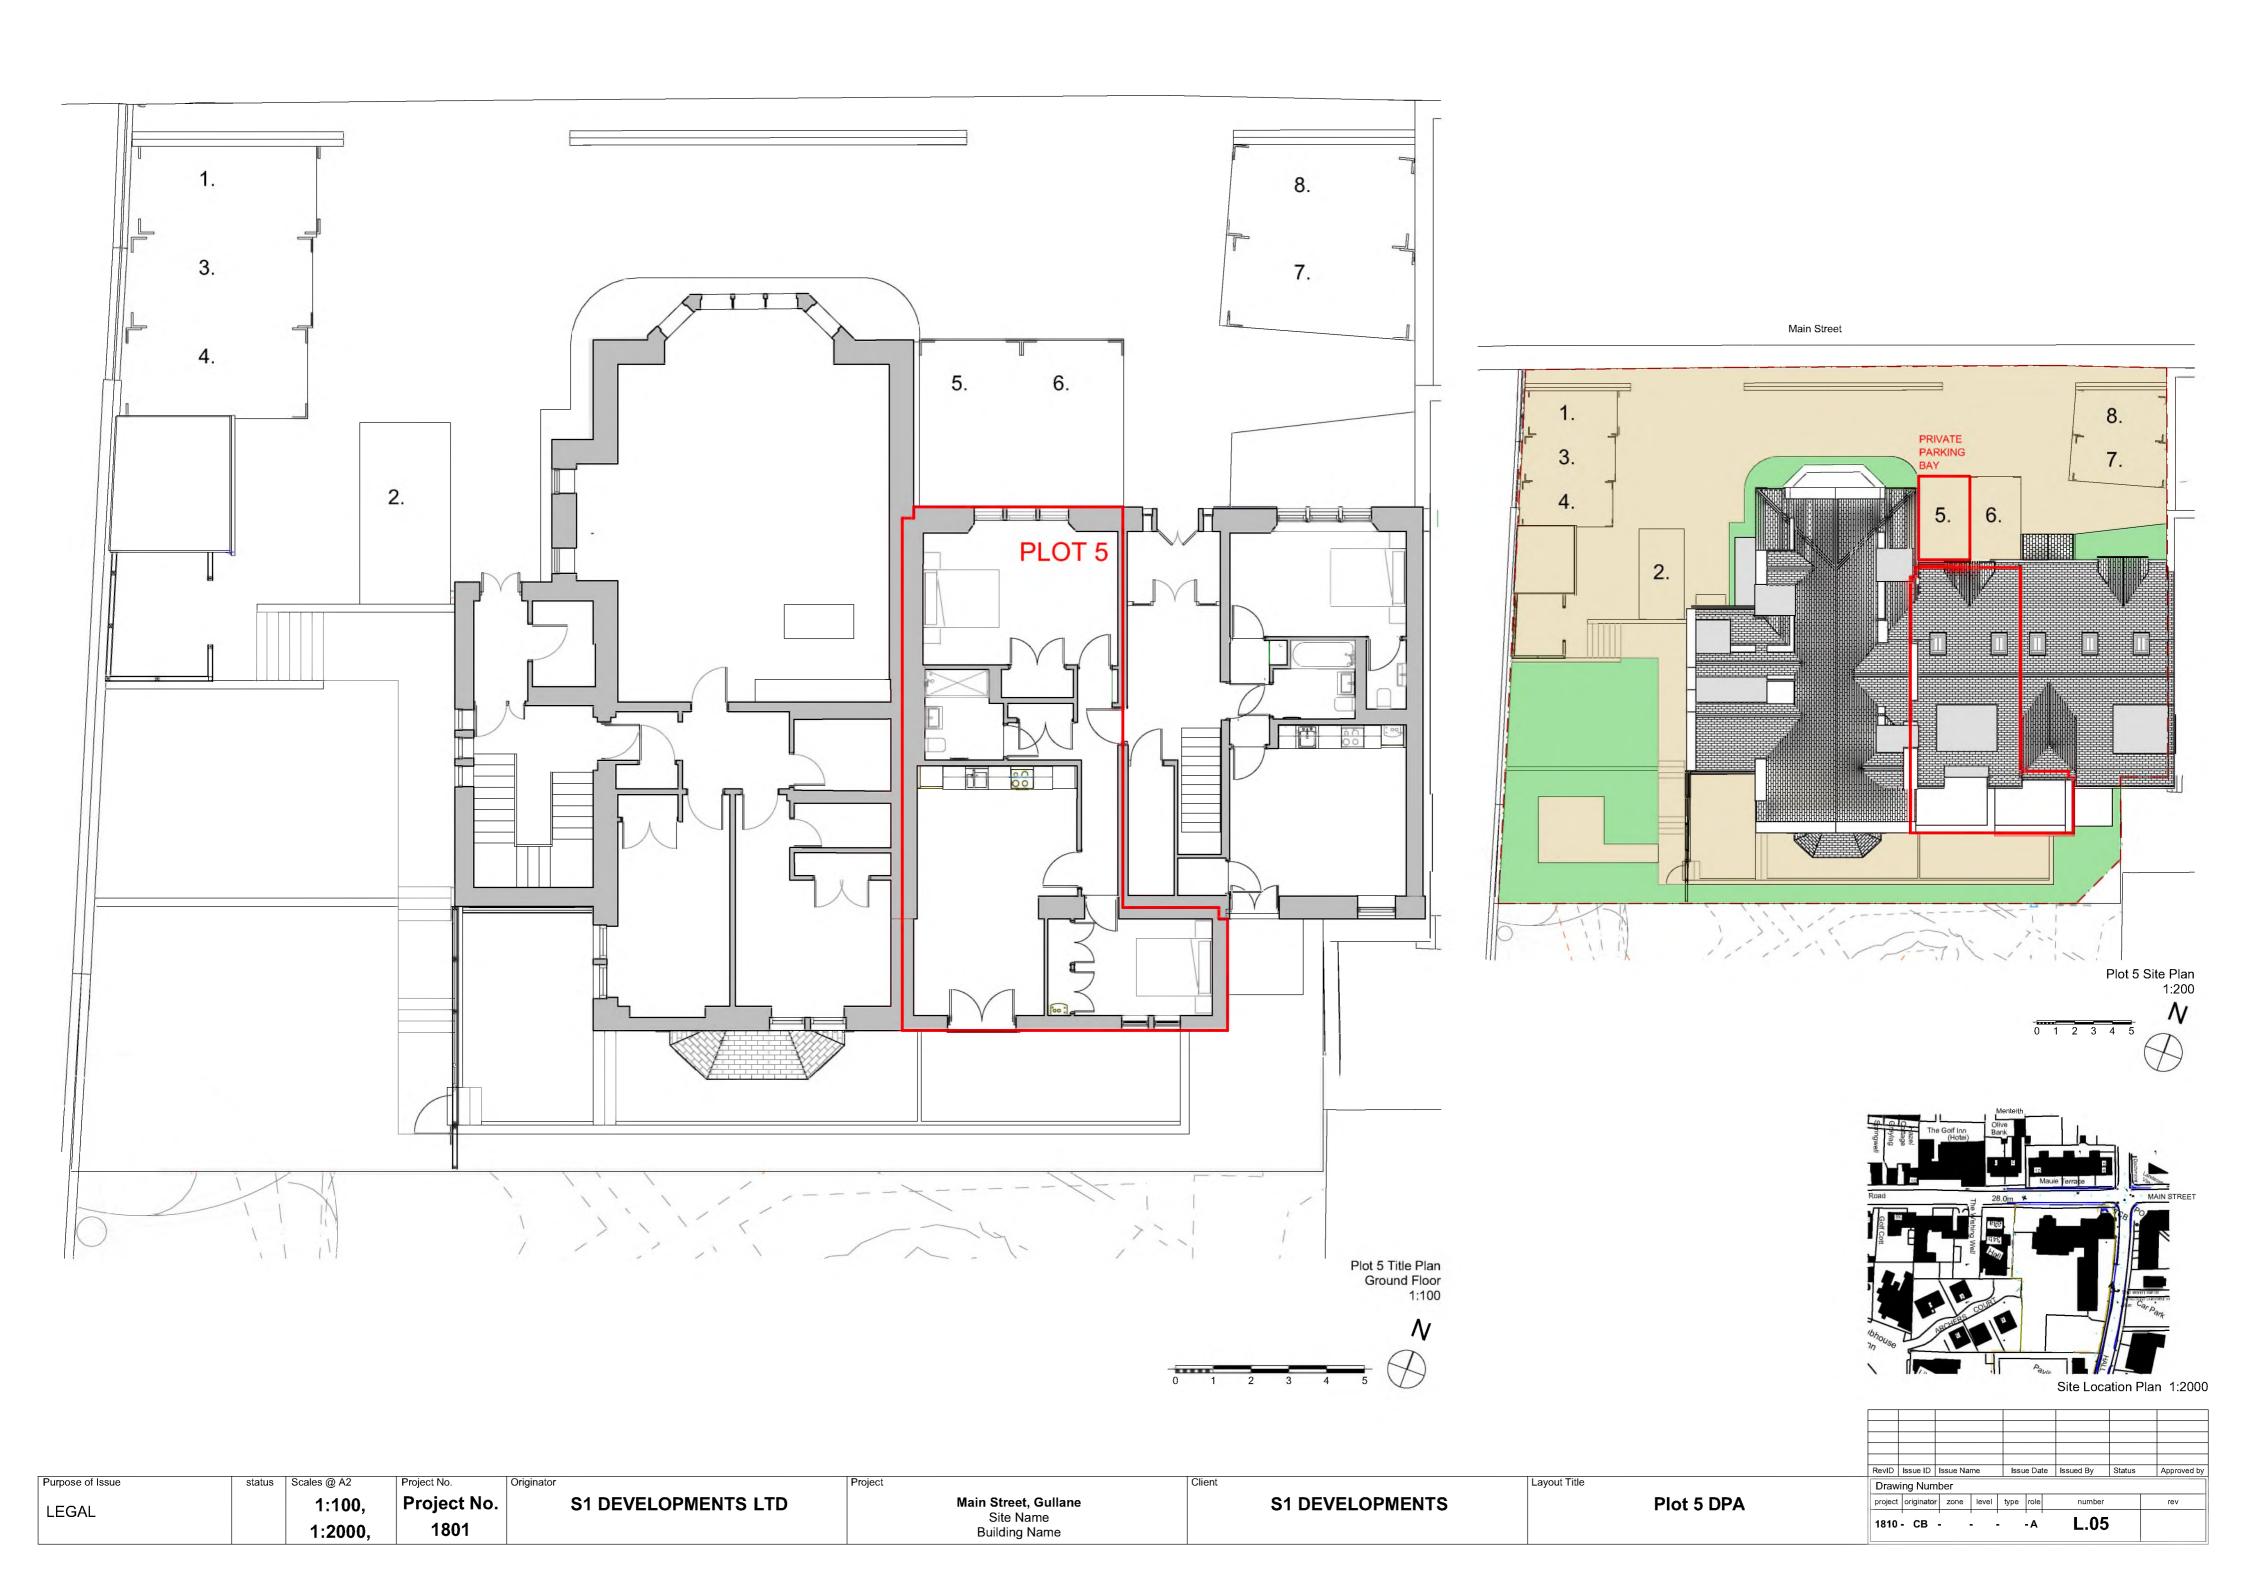

|                  |                    |                                 |                         |                 |              | RevID Issue ID Issue Name Issue Date Issued By Status Approved by |
|------------------|--------------------|---------------------------------|-------------------------|-----------------|--------------|-------------------------------------------------------------------|
| Purpose of Issue | status Scales @ A2 | Project No. Originator          | Project                 | Client          | Layout Title | Drawing Number                                                    |
| LEGAL            | 1:100,             | Project No. S1 DEVELOPMENTS LTD | Main Street, Gullane    | S1 DEVELOPMENTS | Plot 1 DPA   | project originator zone level type role number rev                |
|                  | 1:2000,            | 1801                            | Site Name Building Name |                 |              | 1810 - СВ <b>L.01</b>                                             |