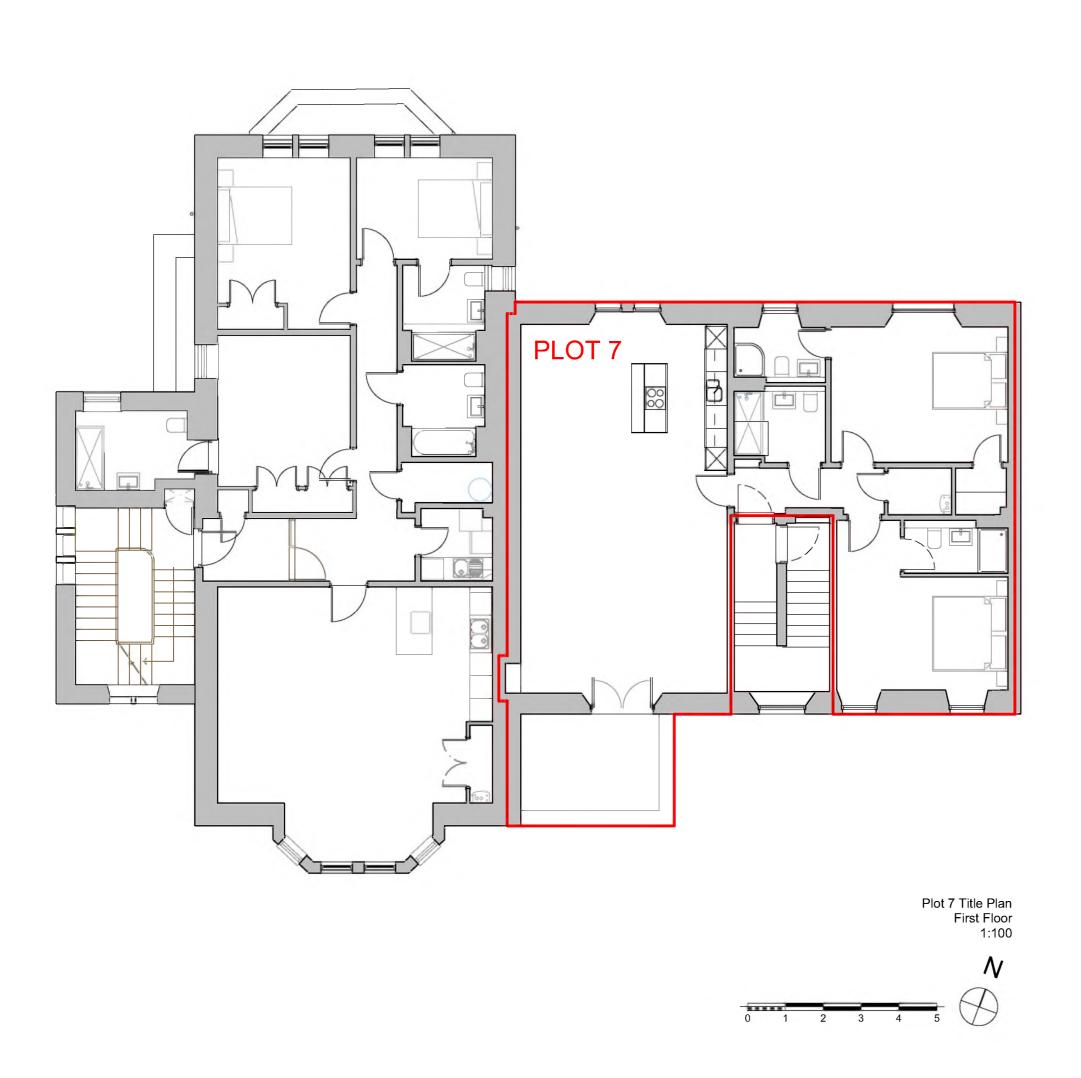

|                  |        |                   |                     |                     |                                                    |                 |              | IVEALD ISSUE ID ISSUE MAILIE ISSUE DATE IS           | issued by Status | Approved b |
|------------------|--------|-------------------|---------------------|---------------------|----------------------------------------------------|-----------------|--------------|------------------------------------------------------|------------------|------------|
| Purpose of Issue | status | Scales @ A2       | Project No.         | Originator          | Project                                            | Client          | Layout Title | Drawing Number                                       |                  |            |
| LEGAL            |        | 1:100,<br>1:2000, | Project No.<br>1801 | S1 DEVELOPMENTS LTD | Main Street, Gullane<br>Site Name<br>Building Name | S1 DEVELOPMENTS | Plot 7 DPA   | project originator zone level type role  1810 - CB A | number           | rev        |
|                  |        | 1.2000,           | 1001                |                     | Danaing Harrie                                     |                 |              |                                                      |                  |            |