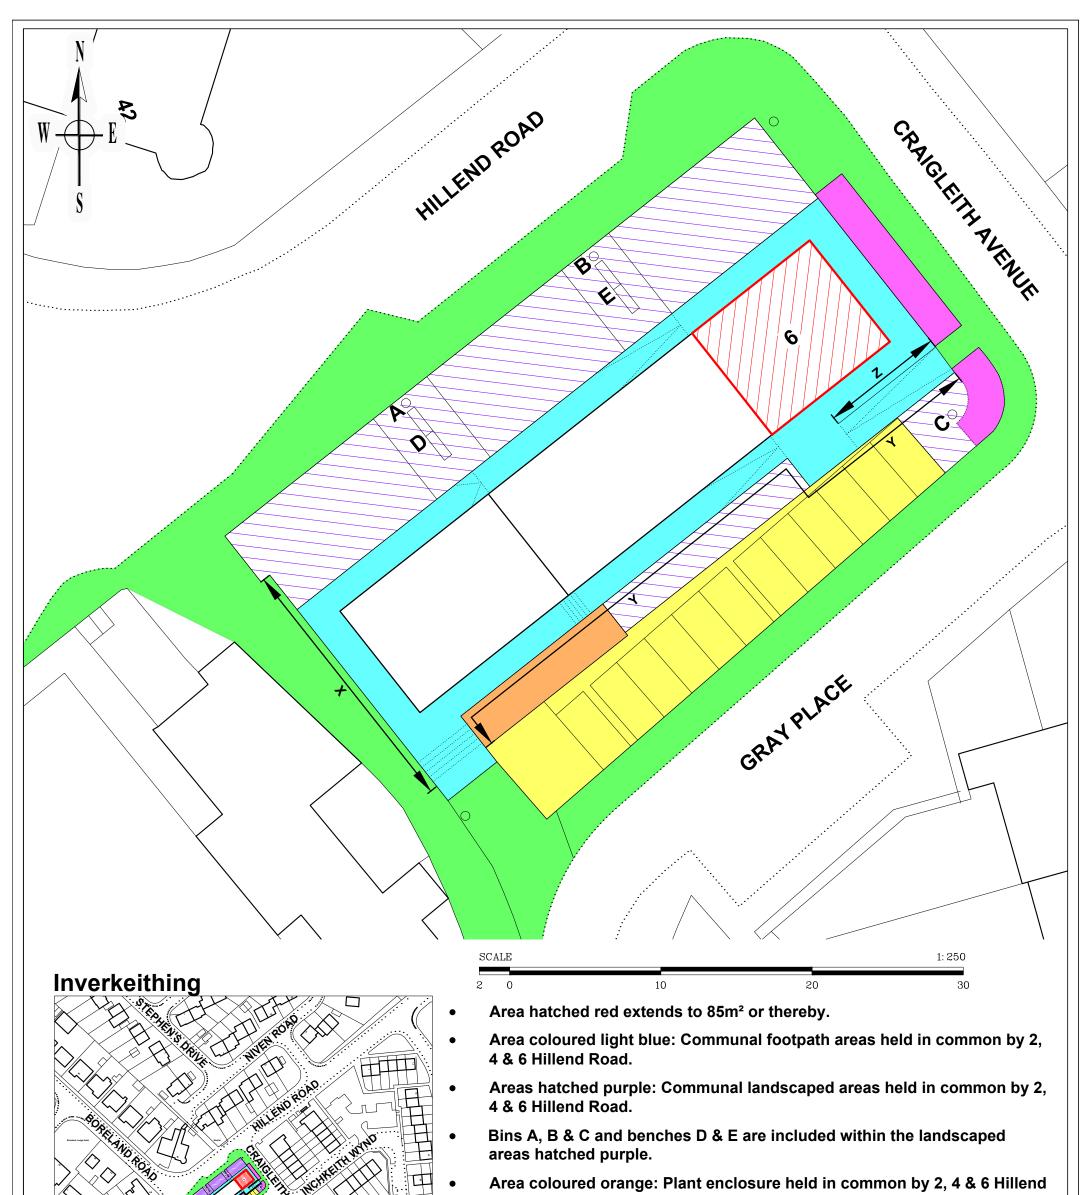

- Road.
- Area coloured yellow: Associated car parking held in common by 2, 4 & 6 Hillend Road.
- Areas coloured pink: Service strip areas to be retained by Fife Council.
- Area coloured green: Footpaths adjacent to development adopted/to be adopted by Fife Council.
- Retaining walls marked X, Y & Z are held in common by 2, 4 & 6 Hillend Road.

Area coloured orange: Plant enclosure held in common by 2, 4 & 6 Hillend

- Road.
- Area coloured yellow: Associated car parking held in common by 2, 4 & 6 Hillend Road.
- Areas coloured pink: Service strip areas to be retained by Fife Council.
- Area coloured green: Footpaths adjacent to development adopted/to be adopted by Fife Council.
- Retaining walls marked X, Y & Z are held in common by 2, 4 & 6 Hillend Road.