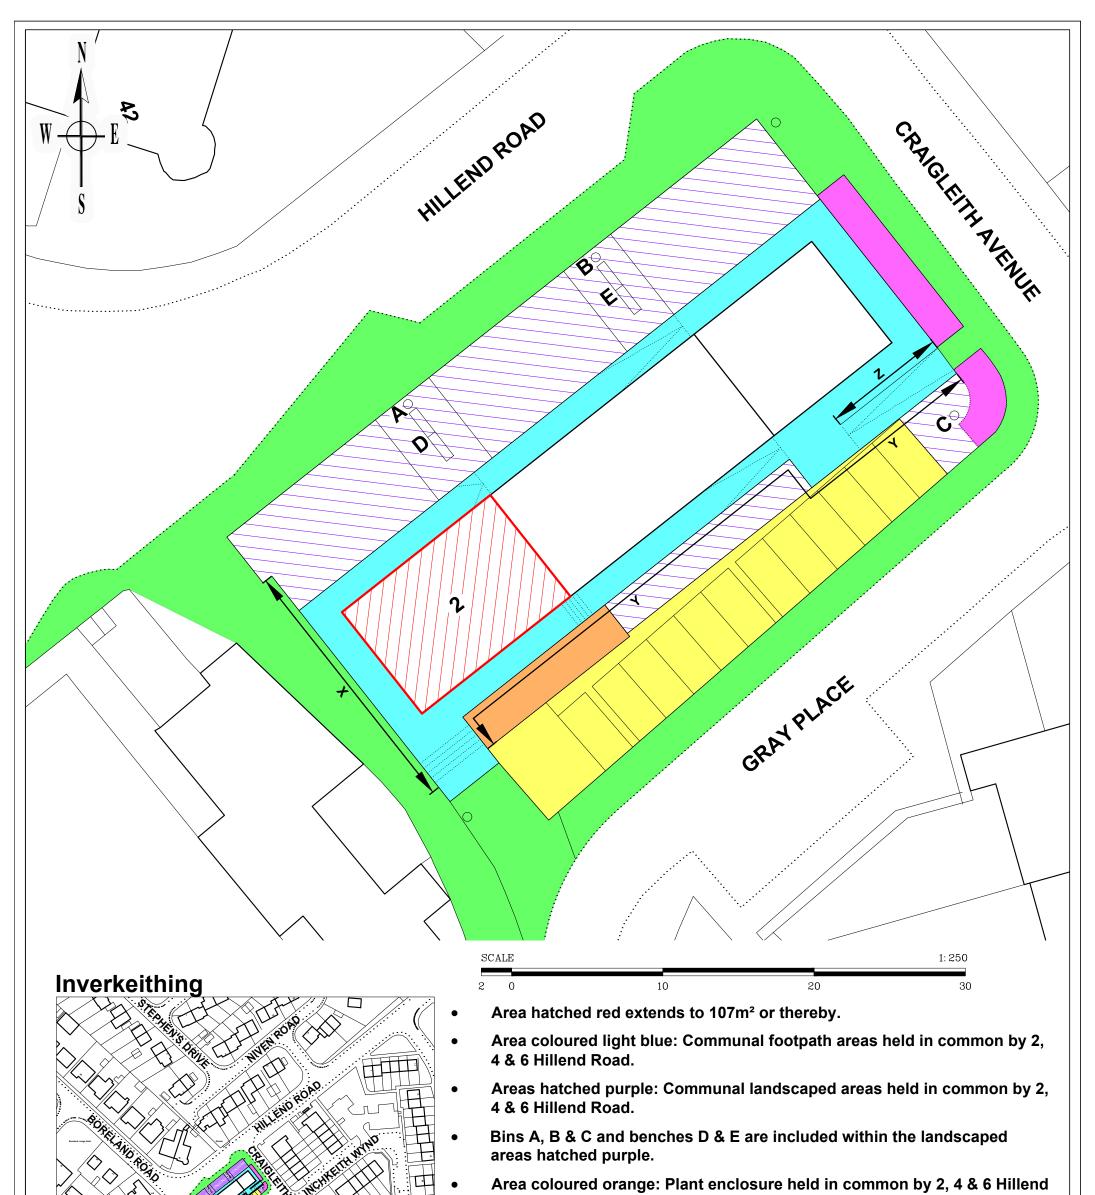

| NameArran SwansonScale1:250 @ A3Deed PlanRetail Unit, 2 Hillend Road | Dwg No W19IK005 C<br>Rev No 01 | Department<br>Property Services - Estates                                                                                                                                                                                                                                                                      |
|----------------------------------------------------------------------|--------------------------------|----------------------------------------------------------------------------------------------------------------------------------------------------------------------------------------------------------------------------------------------------------------------------------------------------------------|
| Inverkeithing                                                        | Date 27/05/2019                | This map is based upon Ordnance Survey material with the permission of Ordnance Survey on behalf of the Controller of Her Majesty's Stationery Office (c) Crown copyright. Unauthorised reproduction infringes Crown copyright and may lead to prosecution or civil proceedings. Fife Council 100023385 (2016) |

Area coloured orange: Plant enclosure held in common by 2, 4 & 6 Hillend

- Road.
- Area coloured yellow: Associated car parking held in common by 2, 4 & 6 Hillend Road.
- Areas coloured pink: Service strip areas to be retained by Fife Council.
- Area coloured green: Footpaths adjacent to development adopted/to be adopted by Fife Council.
- Retaining walls marked X, Y & Z are held in common by 2, 4 & 6 Hillend Road.