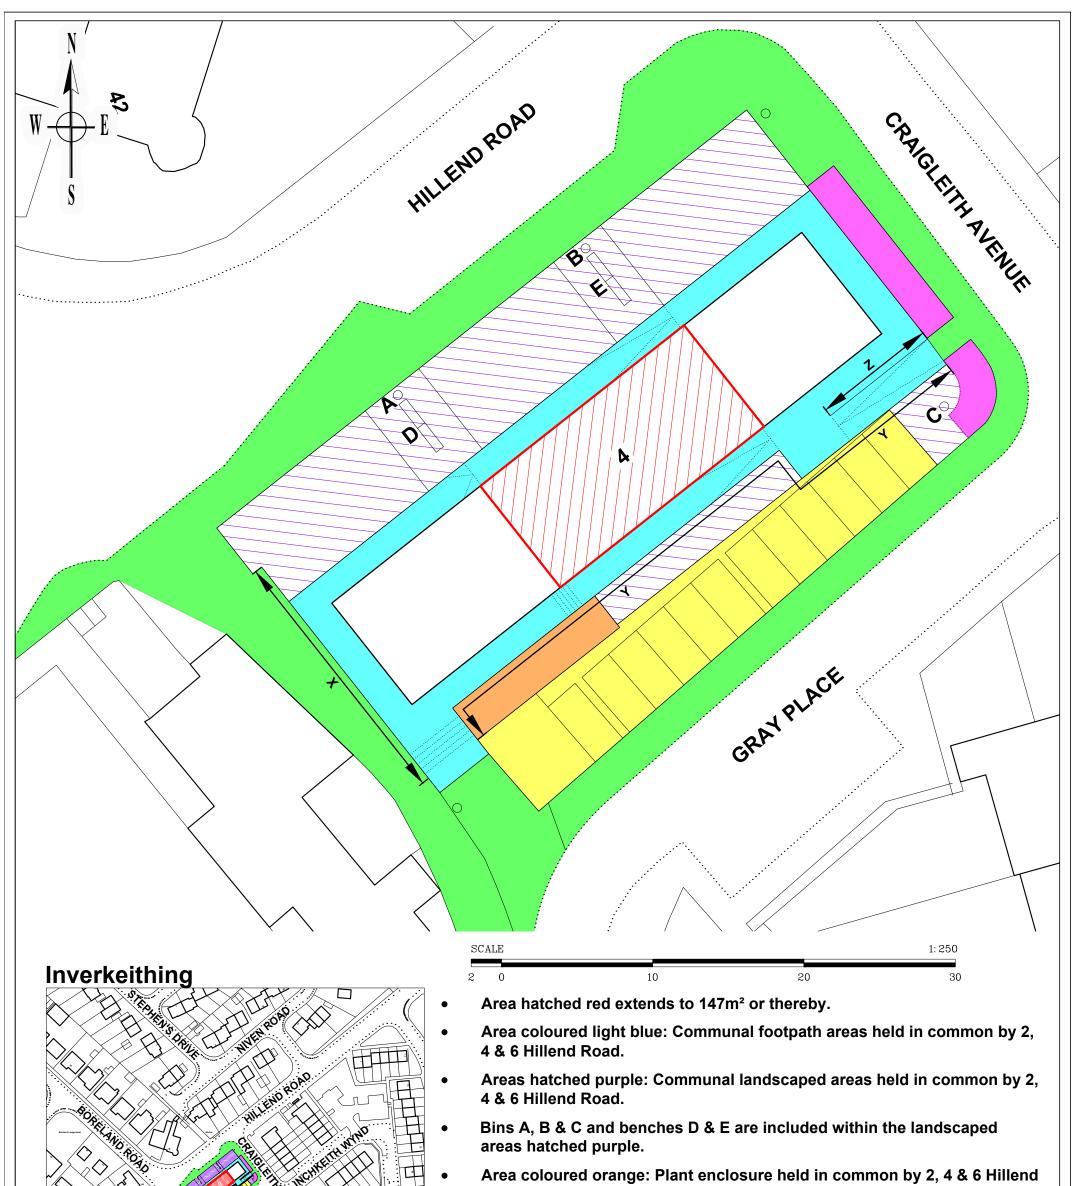

| NameArran SwansonScale1:250 @ A3Deed PlanRetail Unit, 4 Hillend Road | Dwg No W19IK005 B<br>Rev No 01 | Department<br>Property Services - Estates                                                                                                                                                                                                                                                                      |
|----------------------------------------------------------------------|--------------------------------|----------------------------------------------------------------------------------------------------------------------------------------------------------------------------------------------------------------------------------------------------------------------------------------------------------------|
| Inverkeithing                                                        | Date 27/05/2019                | This map is based upon Ordnance Survey material with the permission of Ordnance Survey on behalf of the Controller of Her Majesty's Stationery Office (c) Crown copyright. Unauthorised reproduction infringes Crown copyright and may lead to prosecution or civil proceedings. Fife Council 100023385 (2016) |

- Road.
- Area coloured yellow: Associated car parking held in common by 2, 4 & 6 Hillend Road.
- Areas coloured pink: Service strip areas to be retained by Fife Council.
- Area coloured green: Footpaths adjacent to development adopted/to be adopted by Fife Council.
- Retaining walls marked X, Y & Z are held in common by 2, 4 & 6 Hillend Road.