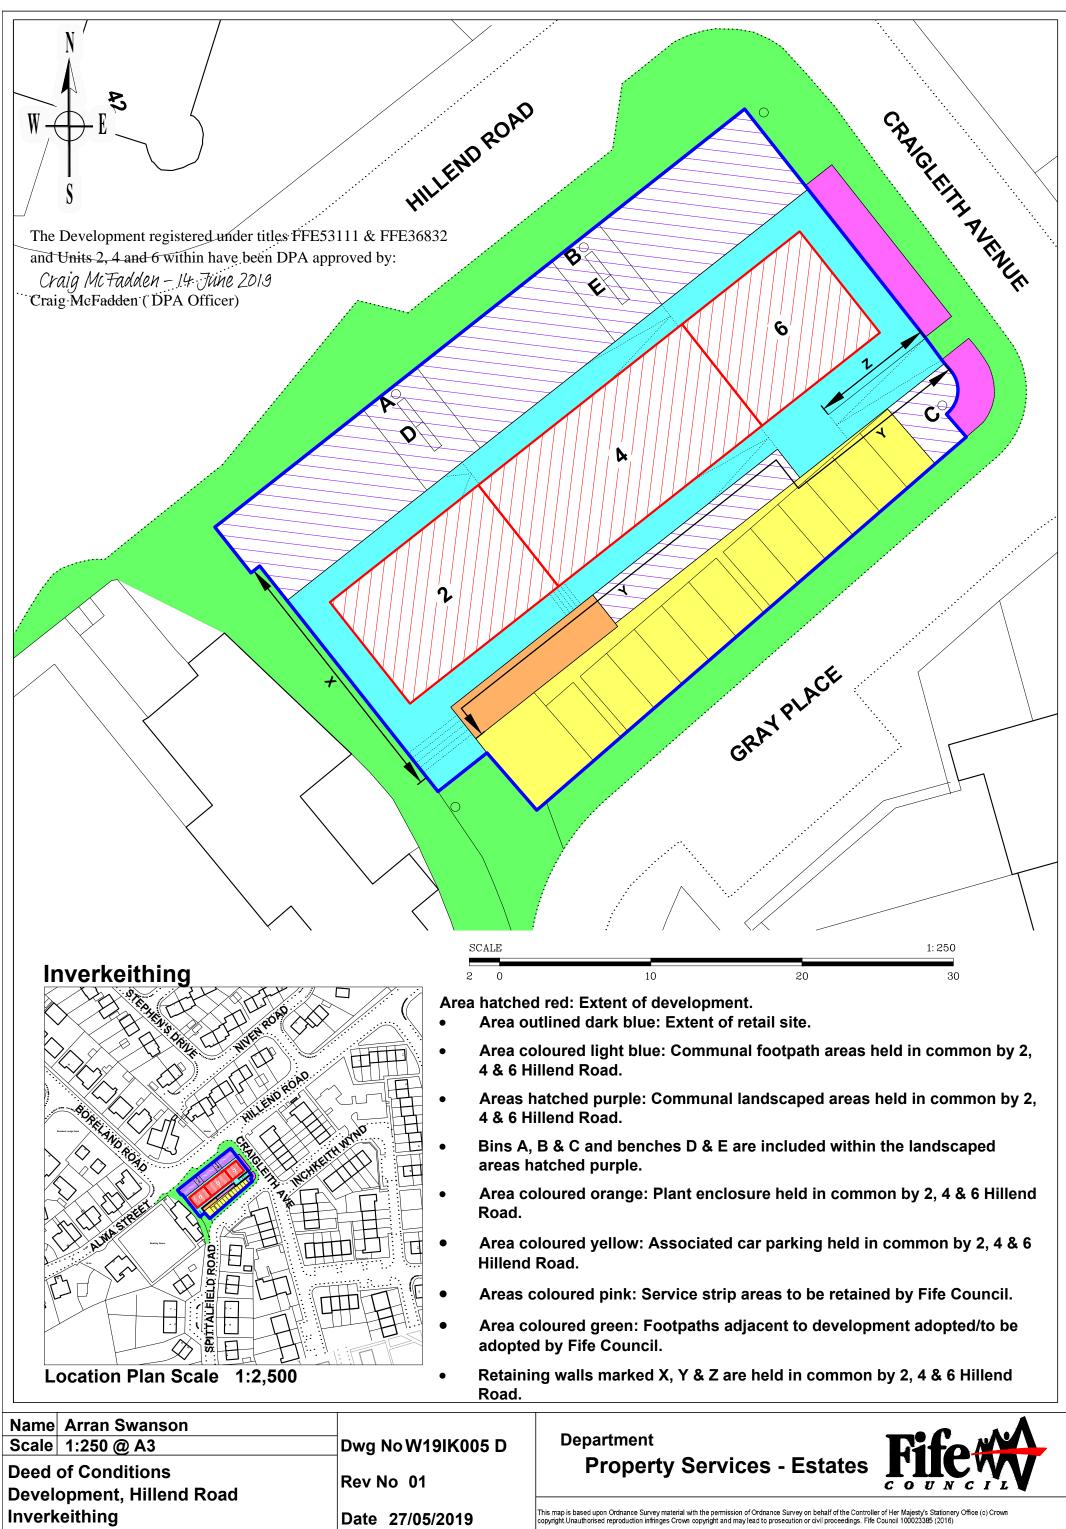

| NameArran SwansonScale1:250 @ A3Deed of ConditionsDevelopment, Hillend Road | Dwg No W19IK005 D<br>Rev No 01 | Department<br>Property Services - Estates                                                                                                                                                                                                                                                                      |
|-----------------------------------------------------------------------------|--------------------------------|----------------------------------------------------------------------------------------------------------------------------------------------------------------------------------------------------------------------------------------------------------------------------------------------------------------|
| Inverkeithing                                                               | Date 27/05/2019                | This map is based upon Ordnance Survey material with the permission of Ordnance Survey on behalf of the Controller of Her Majesty's Stationery Office (c) Crown copyright. Unauthorised reproduction infringes Crown copyright and may lead to prosecution or civil proceedings. Fife Council 100023385 (2016) |

- Road.
- Area coloured yellow: Associated car parking held in common by 2, 4 & 6 Hillend Road.
- Areas coloured pink: Service strip areas to be retained by Fife Council.
- Area coloured green: Footpaths adjacent to development adopted/to be adopted by Fife Council.
- Retaining walls marked X, Y & Z are held in common by 2, 4 & 6 Hillend Road.