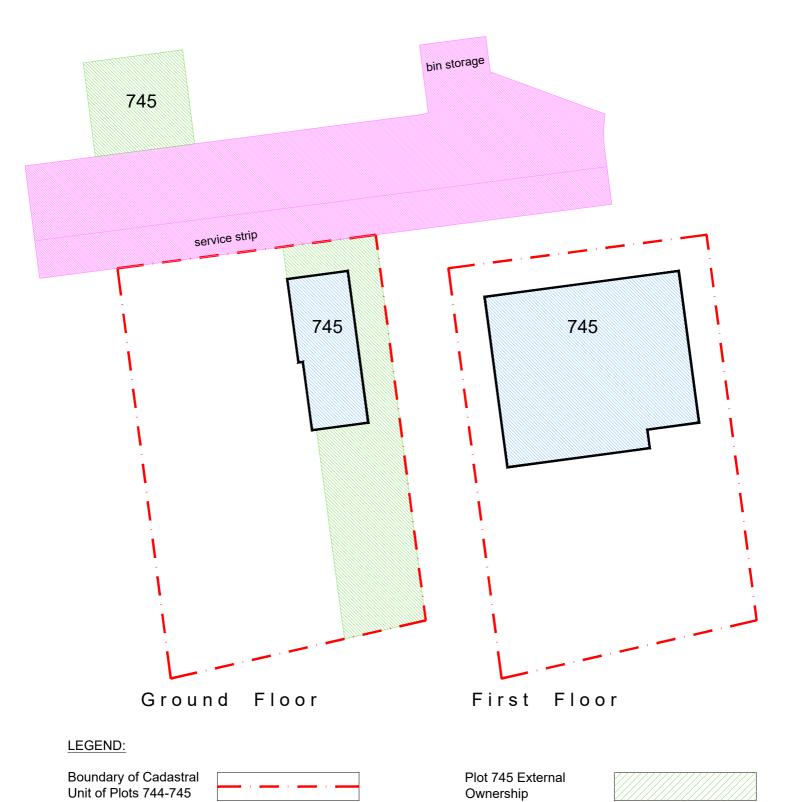

|             |                                                                                                                                                                         |                                                                                               |                                        | Project Title | Charleston, Cove, Aberdeen |                   |        |      |      |      |
|-------------|-------------------------------------------------------------------------------------------------------------------------------------------------------------------------|-----------------------------------------------------------------------------------------------|----------------------------------------|---------------|----------------------------|-------------------|--------|------|------|------|
|             | <b>&gt;</b>                                                                                                                                                             | SCOTIA HOMES  Balmacassie, Ellon, AB41 8QR Kingsmuir, Forfar, DD8 2NS  www.scotia-homes.co.uk | Tel: 01358 722441<br>Tel: 01307 466161 | Drawing Title |                            | 745<br>Title Deed | Plan   |      |      |      |
|             |                                                                                                                                                                         |                                                                                               |                                        | Issued For    |                            |                   |        |      |      |      |
| SCOT        |                                                                                                                                                                         |                                                                                               |                                        | Project No    | Draw                       | ving No           |        |      | Rev  |      |
|             |                                                                                                                                                                         |                                                                                               |                                        | 1081          | (7                         | 45)-910-DI        | PA-001 |      | Α    |      |
| Disclaimer: | Do not scale from this drawing.                                                                                                                                         |                                                                                               | Drawn By                               |               | s.d.                       | Checked By        | s.d.   |      |      |      |
|             | All contractors must work only to figured dimensions shown all of which are to be checked on site. Copyright of this drawing subsists with Scotia Homes (Holdings) Ltd. |                                                                                               |                                        | Date          |                            | Nov 2017          | Scale  | 1:20 | ) at | t A4 |

**Development Factored** 

Areas

Plot 745 Internal

Ownership