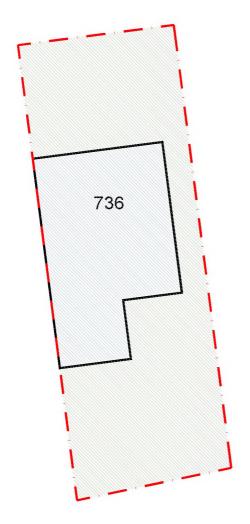

| Project Title | Charleston, Cove, Aberdeen      |     |  |
|---------------|---------------------------------|-----|--|
| Drawing Title | Plot No. 736<br>Title Deed Plan |     |  |
| Issued For    |                                 |     |  |
| Project No    | Drawing No                      | Rev |  |

(736)-910-DPA-001 1081

Disclaimer:

Do not scale from this drawing.

All contractors must work only to figured dimensions shown all of which are to be checked on site.

Copyright of this drawing subsists with Scotia Homes (Holdings) Ltd.

| Drawn By | s.d.     | Checked By | s.d.        |  |
|----------|----------|------------|-------------|--|
| Date     | Oct 2017 | Scale      | 1:200 at A4 |  |

## LEGEND:

**Boundary of Cadastral** Unit of Plot 736

Plot 736 Internal Ownership

Plot 736 External Ownership

Balmacassie, Ellon, AB41 8QR Tel: 01358 722441 Kingsmuir, Forfar, DD8 2NS Tel: 01307 466161

www.scotia-homes.co.uk