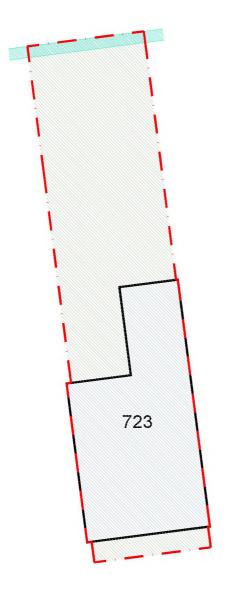

| Project Title | Charleston, Cove, Aber          | Charleston, Cove, Aberdeen |  |  |
|---------------|---------------------------------|----------------------------|--|--|
| Drawing Title | Plot No. 723<br>Title Deed Plan |                            |  |  |
| Issued For    |                                 |                            |  |  |
| Project No.   | Drawing No.                     | Pov                        |  |  |

(723)-910-DPA-001 1081

Do not scale from this drawing.

All contractors must work only to figured dimensions shown all of which are to be checked on site.

Copyright of this drawing subsists with Scotia Homes (Holdings) Ltd. Disclaimer:

## LEGEND:

**Boundary of Cadastral** Unit of Plot 723

Plot 723 Internal Ownership

Plot 723 External Ownership

Balmacassie, Ellon, AB41 8QR Tel: Kingsmuir, Forfar, DD8 2NS Tel:

www.scotia-homes.co.uk

| l: | 01358 722441 |  |
|----|--------------|--|
| l: | 01307 466161 |  |