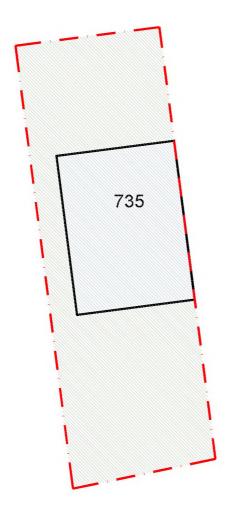

| Project Title | Charleston, Cove, Aberdeen      |     |  |
|---------------|---------------------------------|-----|--|
| Drawing Title | Plot No. 735<br>Title Deed Plan |     |  |
| Issued For    |                                 |     |  |
| Project No    | Drawing No                      | Rev |  |

(735)-910-DPA-001 1081

Disclaimer:

Do not scale from this drawing.

All contractors must work only to figured dimensions shown all of which are to be checked on site.

Copyright of this drawing subsists with Scotia Homes (Holdings) Ltd.

s.d. s.d. Drawn By Checked By Oct 2017 1:200 Date Scale at A4

# LEGEND:

**Boundary of Cadastral** Unit of Plot 735

Plot 735 Internal Ownership

Plot 735 External Ownership

Balmacassie, Ellon, AB41 8QR Tel: 01358 722441 Kingsmuir, Forfar, DD8 2NS Tel: 01307 466161

www.scotia-homes.co.uk