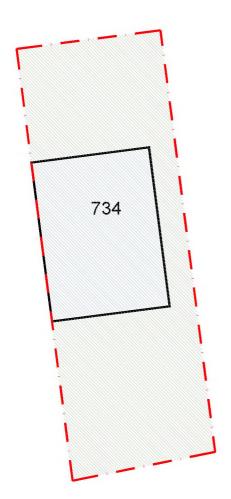

| Project Title | Charleston, Cove, Aberdeen      |     |  |
|---------------|---------------------------------|-----|--|
| Drawing Title | Plot No. 734<br>Title Deed Plan |     |  |
| Issued For    |                                 |     |  |
| Project No    | Drawing No                      | Rev |  |

(734)-910-DPA-001 1081

Disclaimer:

Do not scale from this drawing.

All contractors must work only to figured dimensions shown all of which are to be checked on site.

Copyright of this drawing subsists with Scotia Homes (Holdings) Ltd.

s.d. s.d. Drawn By Checked By Oct 2017 1:200 Date Scale at A4

# LEGEND:

**Boundary of Cadastral** Unit of Plot 734

Plot 734 Internal Ownership

Plot 734 External Ownership

Balmacassie, Ellon, AB41 8QR Tel: 01358 722441 Kingsmuir, Forfar, DD8 2NS Tel: 01307 466161

www.scotia-homes.co.uk