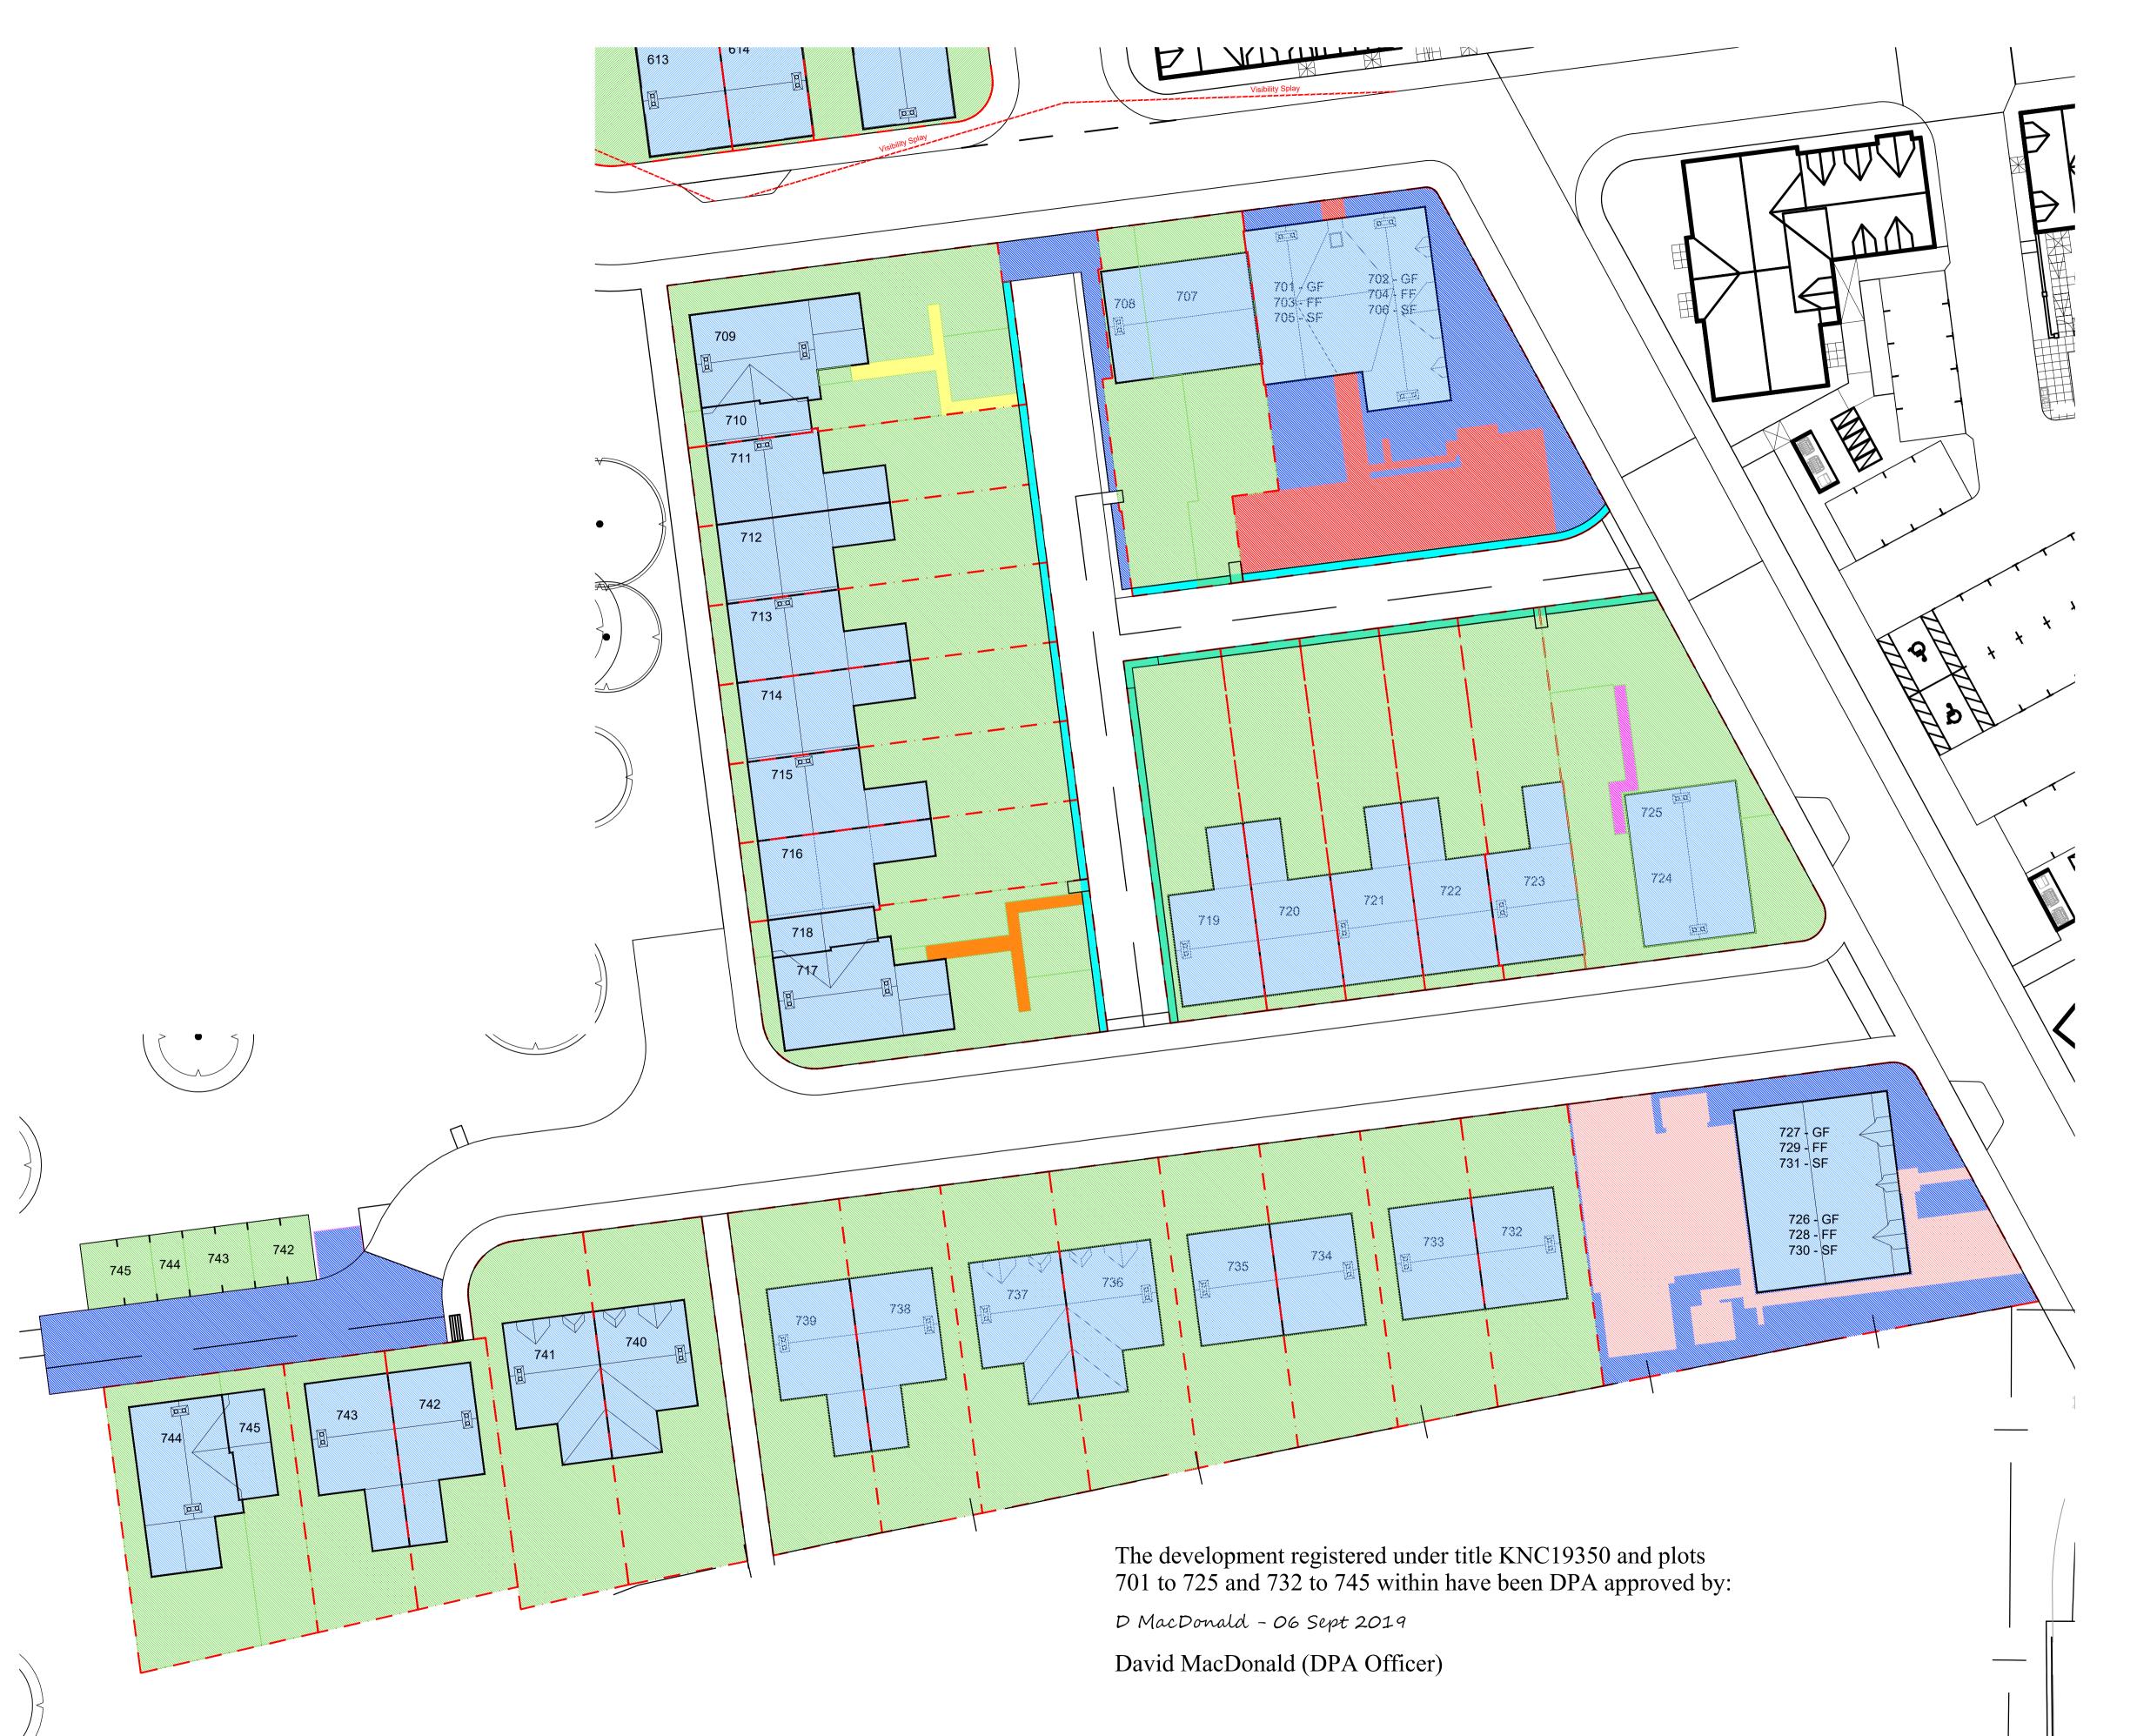

LEGEND:

Boundary of Cadastral Unit

Plots 701-706 Shared Ownership Including Car Parking For The

Boundary Of Block

Plots 726-731 Shared Ownership Including Car Parking For The Block

Plots 724-725 Shared Ownership

Plots 709-710 Shared Ownership

Plots 717-718 Shared Ownership

**Development Factored Areas** 

Service Strip

| В             | Revised deve | elopment factored a | rea adjacent to plots 742 | 2-745    | 14-06-   |
|---------------|--------------|---------------------|---------------------------|----------|----------|
| A             | Updated To I | nclude Plots 709-71 | 8 and 742-745             |          | 03-10-   |
| Rev           | Details      |                     |                           |          | Date     |
|               |              |                     |                           |          |          |
| Project Title | Cl           | narleston,          | Cove, Abero               | deen     |          |
| Drawing Title |              |                     | nt Pre Regist             |          |          |
|               | Bl           | ock 7 (Plo          | ts701-708 ar              | nd 719-7 | 39)      |
| Issued For    |              |                     |                           |          |          |
| Project No    | Drawing No   | )                   |                           |          | Rev      |
| 1081          | 2 (          | )_L003              |                           |          | R        |
| 1001          | (            | <u></u>             |                           |          | <u> </u> |
|               |              | .d.                 | Checked By                | s.d.     |          |
| Drawn By      | S            | .u.                 | Checked by                |          |          |