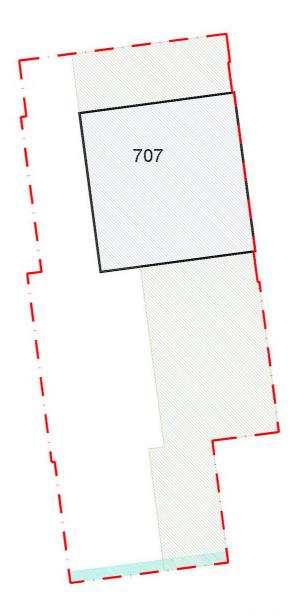

www.scotia-homes.co.uk

| 1081 | (707) | -910-DPA-001 |
|------|-------|--------------|
|------|-------|--------------|

Drawing No

Project Title

Drawing Title

Issued For

Project No

Disclaimer:

Do not scale from this drawing.

All contractors must work only to figured dimensions shown all of which are to be checked on site.

Copyright of this drawing subsists with Scotia Homes (Holdings) Ltd.

| Drawn By | s.d.     | Checked By | s.d.        |
|----------|----------|------------|-------------|
| Date     | Oct 2017 | Scale      | 1:200 at A4 |

Charleston, Cove, Aberdeen

Rev

Plot No. 707

Title Deed Plan

# LEGEND:

| Boundary of Cadastral<br>Unit of Plots 707-708 |                                        |
|------------------------------------------------|----------------------------------------|
| Plot 707 Internal<br>Ownership                 |                                        |
| Plot 707 External<br>Ownership                 |                                        |
| Service Strip                                  | X///////////////////////////////////// |