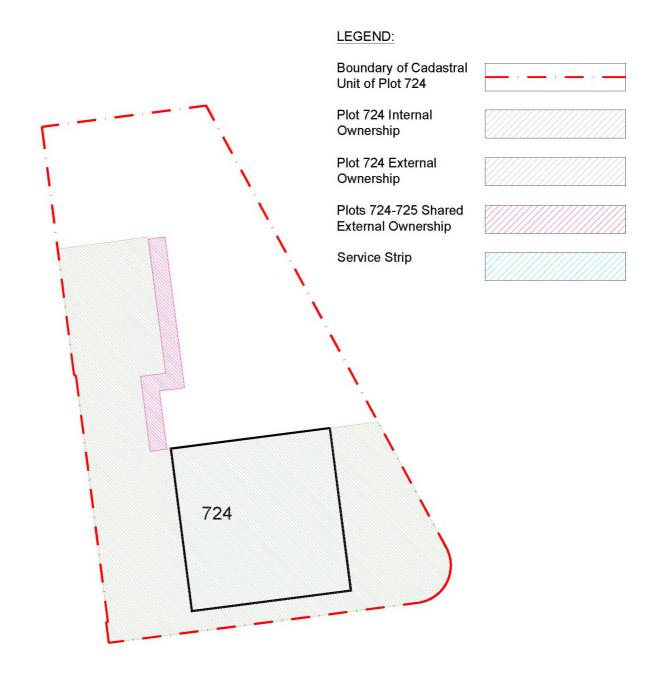

Charleston, Cove, Aberdeen
Plot No. 724
Title Deed Plan

Issued For

Project Title

Drawing Title

Project No Drawing No

Rev

1081

(724)-910-DPA-001

Disclaimer:

Do not scale from this drawing.

All contractors must work only to figured dimensions shown all of which are to be checked on site Copyright of this drawing subsists with Scotia Homes (Holdings) Ltd.

 Drawn By
 s.d.
 Checked By
 s.d.

 Date
 Oct 2017
 Scale
 1:200 at A4

Balmacassie, Ellon, AB41 8QR Kingsmuir, Forfar, DD8 2NS Tel: 01358 722441 Tel: 01307 466161

www.scotia-homes.co.uk

| Project Title | Charleston, Cove, A             | Charleston, Cove, Aberdeen |  |  |
|---------------|---------------------------------|----------------------------|--|--|
| Drawing Title | Plot No. 725<br>Title Deed Plan |                            |  |  |
| Issued For    |                                 |                            |  |  |
| Project No.   | Drawing No.                     | Rev                        |  |  |