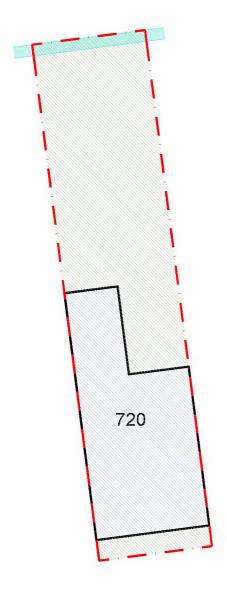

| Project Title Charleston, Cove, Aberdeen |                                 | oerdeen |
|------------------------------------------|---------------------------------|---------|
| Drawing Title                            | Plot No. 720<br>Title Deed Plan |         |
| Issued For                               |                                 |         |
| Project No                               | Drawing No                      | Rev     |

(720)-910-DPA-001 1081

Disclaimer:

Do not scale from this drawing.

All contractors must work only to figured dimensions shown all of which are to be checked on site.

Copyright of this drawing subsists with Scotia Homes (Holdings) Ltd.

## LEGEND:

**Boundary of Cadastral** Unit of Plot 720 Plot 720 Internal

Plot 720 External Ownership

Service Strip

Ownership

Balmacassie, Ellon, AB41 8QR Tel: 01358 722441 Kingsmuir, Forfar, DD8 2NS Tel: 01307 466161