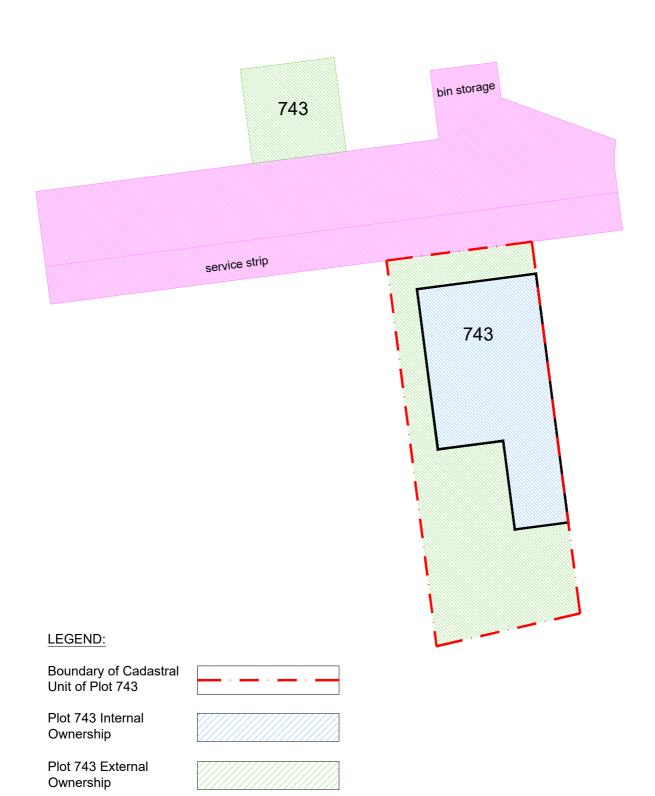

Plot 742 External Ownership

Areas

Development Factored

|                                                                                                                                                                      |                                 |                                                                                               |                                        | Project Title | Charleston, Cove, Aberdeen |                           |        |   |       |  |
|----------------------------------------------------------------------------------------------------------------------------------------------------------------------|---------------------------------|-----------------------------------------------------------------------------------------------|----------------------------------------|---------------|----------------------------|---------------------------|--------|---|-------|--|
|                                                                                                                                                                      | <u></u>                         | SCOTIA HOMES  Balmacassie, Ellon, AB41 8QR Kingsmuir, Forfar, DD8 2NS  www.scotia-homes.co.uk | Tel: 01358 722441<br>Tel: 01307 466161 | Drawing Title |                            | Plot No. 74<br>Title Deed | -      |   |       |  |
|                                                                                                                                                                      |                                 |                                                                                               |                                        | Issued For    |                            |                           |        |   |       |  |
| SCOT                                                                                                                                                                 |                                 |                                                                                               |                                        | Project No    | Draw                       | ving No                   |        |   | Rev   |  |
|                                                                                                                                                                      |                                 |                                                                                               |                                        | 1081          | (7                         | 43)-910-DI                | PA-001 |   | Α     |  |
| Disclaimer:                                                                                                                                                          | Do not scale from this drawing. |                                                                                               | Drawn By                               |               | s.d.                       | Checked By                | s.d.   |   |       |  |
| All contractors must work only to figured dimensions shown all of which are to be checked or<br>Copyright of this drawing subsists with Scotia Homes (Holdings) Ltd. |                                 |                                                                                               | Date                                   |               | Nov 2017                   | Scale                     | 1:20   | 0 | at A4 |  |

Development Factored

Areas

|             |                                                                                                                                        |                                                                                                          | Project Title | Charleston, Cove, Aberdeen |            |            |       |     |  |
|-------------|----------------------------------------------------------------------------------------------------------------------------------------|----------------------------------------------------------------------------------------------------------|---------------|----------------------------|------------|------------|-------|-----|--|
|             | SCOTIA HOMES                                                                                                                           | Tel: 01358 722441 Tel: 01307 466161  Issued For DRAFT COPY FO Project No Drawing No  1081 (744)-910-DPA- | Drawing Title |                            |            | Plan       |       |     |  |
|             | Balmacassie, Ellon, AB41 8QR<br>Kingsmuir, Forfar, DD8 2NS                                                                             |                                                                                                          | Y FOR DISCUS  | DISCUSSION                 |            |            |       |     |  |
| SCOT        | TA www.scotia-homes.co.uk                                                                                                              |                                                                                                          | Project No    | Draw                       | ving No    |            | F     | lev |  |
|             |                                                                                                                                        |                                                                                                          | 1081          | (7                         | 44)-910-DI | PA-001     |       | Δ.  |  |
| Disclaimer: | Do not scale from this drawing.                                                                                                        |                                                                                                          |               |                            | s.d.       | Checked By | s.d.  |     |  |
|             | All contractors must work only to figured dimensions shown all or<br>Copyright of this drawing subsists with Scotia Homes (Holdings) L | Date                                                                                                     |               | Nov 2017                   | Scale      | 1:200      | at A4 |     |  |