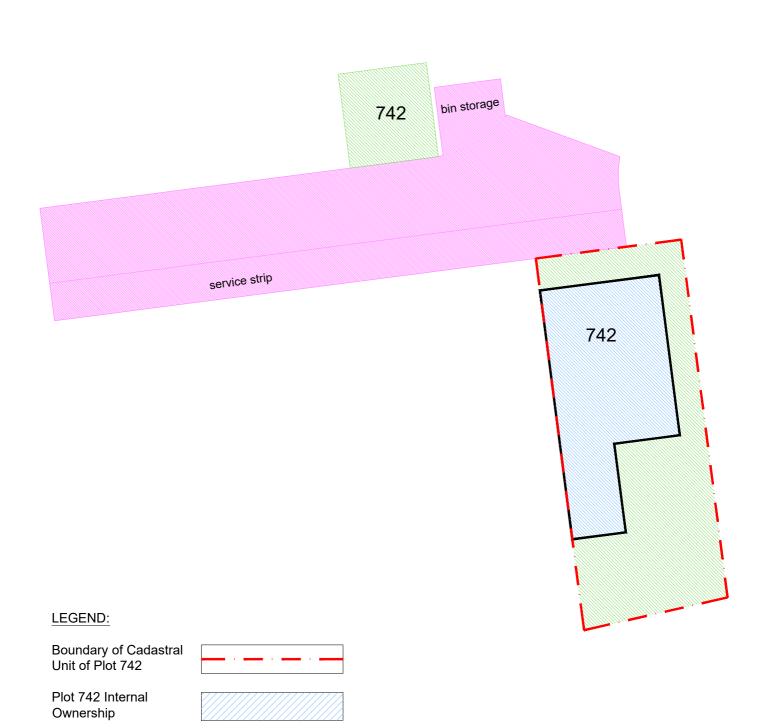

## LEGEND:

**Boundary of Cadastral** Unit of Plot 741

Plot 741 Internal Ownership

Plot 741 External Ownership

|                                                                                                                                                                  |                                 |                                                                                               |                                        | Project Title | Charleston, Cove, Aberdeen |                           |             |   |       |  |
|------------------------------------------------------------------------------------------------------------------------------------------------------------------|---------------------------------|-----------------------------------------------------------------------------------------------|----------------------------------------|---------------|----------------------------|---------------------------|-------------|---|-------|--|
|                                                                                                                                                                  | <b>}</b>                        | SCOTIA HOMES  Balmacassie, Ellon, AB41 8QR Kingsmuir, Forfar, DD8 2NS  www.scotia-homes.co.uk | Tel: 01358 722441<br>Tel: 01307 466161 | Drawing Title |                            | Plot No. 74<br>Title Deed | <del></del> |   |       |  |
|                                                                                                                                                                  |                                 |                                                                                               |                                        | Issued For    |                            |                           |             |   |       |  |
| SCOT                                                                                                                                                             |                                 |                                                                                               |                                        | Project No    | Draw                       | ving No                   |             |   | Rev   |  |
|                                                                                                                                                                  |                                 |                                                                                               |                                        | 1081          | (7                         | 42)-910-DI                | PA-001      |   | Α     |  |
| Disclaimer:                                                                                                                                                      | Do not scale from this drawing. |                                                                                               | Drawn By                               |               | s.d.                       | Checked By                | s.d.        |   |       |  |
| All contractors must work only to figured dimensions shown all of which are to be checke<br>Copyright of this drawing subsists with Scotia Homes (Holdings) Ltd. |                                 |                                                                                               | Date                                   |               | Nov 2017                   | Scale                     | 1:20        | 0 | at A4 |  |

Plot 742 External Ownership

Areas

Development Factored

|                                                                                                                                                                      |                                 |                                                                                               |                                        | Project Title | Charleston, Cove, Aberdeen |                           |        |   |       |  |
|----------------------------------------------------------------------------------------------------------------------------------------------------------------------|---------------------------------|-----------------------------------------------------------------------------------------------|----------------------------------------|---------------|----------------------------|---------------------------|--------|---|-------|--|
|                                                                                                                                                                      | <u></u>                         | SCOTIA HOMES  Balmacassie, Ellon, AB41 8QR Kingsmuir, Forfar, DD8 2NS  www.scotia-homes.co.uk | Tel: 01358 722441<br>Tel: 01307 466161 | Drawing Title |                            | Plot No. 74<br>Title Deed | -      |   |       |  |
|                                                                                                                                                                      |                                 |                                                                                               |                                        | Issued For    |                            |                           |        |   |       |  |
| SCOT                                                                                                                                                                 |                                 |                                                                                               |                                        | Project No    | Draw                       | ving No                   |        |   | Rev   |  |
|                                                                                                                                                                      |                                 |                                                                                               |                                        | 1081          | (7                         | 43)-910-DI                | PA-001 |   | Α     |  |
| Disclaimer:                                                                                                                                                          | Do not scale from this drawing. |                                                                                               | Drawn By                               |               | s.d.                       | Checked By                | s.d.   |   |       |  |
| All contractors must work only to figured dimensions shown all of which are to be checked or<br>Copyright of this drawing subsists with Scotia Homes (Holdings) Ltd. |                                 |                                                                                               | Date                                   |               | Nov 2017                   | Scale                     | 1:20   | 0 | at A4 |  |