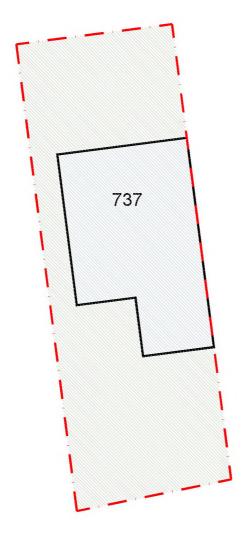

| Project Title | Charleston, Cove, Aberdeen      |     |  |
|---------------|---------------------------------|-----|--|
| Drawing Title | Plot No. 737<br>Title Deed Plan |     |  |
| Issued For    |                                 |     |  |
| Project No    | Drawing No                      | Rev |  |

(737)-910-DPA-001 1081

Disclaimer:

Do not scale from this drawing.

All contractors must work only to figured dimensions shown all of which are to be checked on site.

Copyright of this drawing subsists with Scotia Homes (Holdings) Ltd.

| Drawn By | s.d.     | Checked By | s.d.        |
|----------|----------|------------|-------------|
| Date     | Oct 2017 | Scale      | 1:200 at A4 |

# LEGEND:

**Boundary of Cadastral** Unit of Plot 737

Plot 737 Internal Ownership

Plot 737 External Ownership

Balmacassie, Ellon, AB41 8QR Tel: 01358 722441 Kingsmuir, Forfar, DD8 2NS Tel: 01307 466161

www.scotia-homes.co.uk