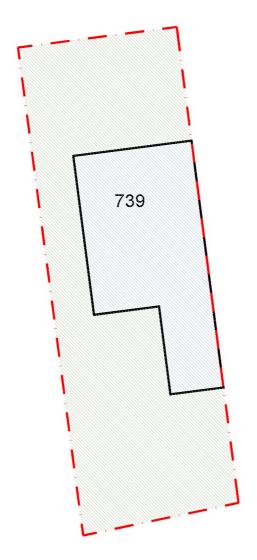

| Project Title | Charleston, Cove, Aberdeen      |     |  |
|---------------|---------------------------------|-----|--|
| Drawing Title | Plot No. 739<br>Title Deed Plan |     |  |
| Issued For    |                                 |     |  |
| Project No    | Drawing No                      | Rev |  |

(739)-910-DPA-001 1081

Disclaimer:

Do not scale from this drawing.

All contractors must work only to figured dimensions shown all of which are to be checked on site.

Copyright of this drawing subsists with Scotia Homes (Holdings) Ltd.

| Drawn By | s.d.     | Checked By | s.d.        |
|----------|----------|------------|-------------|
| Date     | Oct 2017 | Scale      | 1:200 at A4 |

# LEGEND:

**Boundary of Cadastral** Unit of Plot 739

Plot 739 Internal Ownership

Plot 739 External Ownership

Balmacassie, Ellon, AB41 8QR Tel: 01358 722441 Kingsmuir, Forfar, DD8 2NS Tel: 01307 466161

www.scotia-homes.co.uk