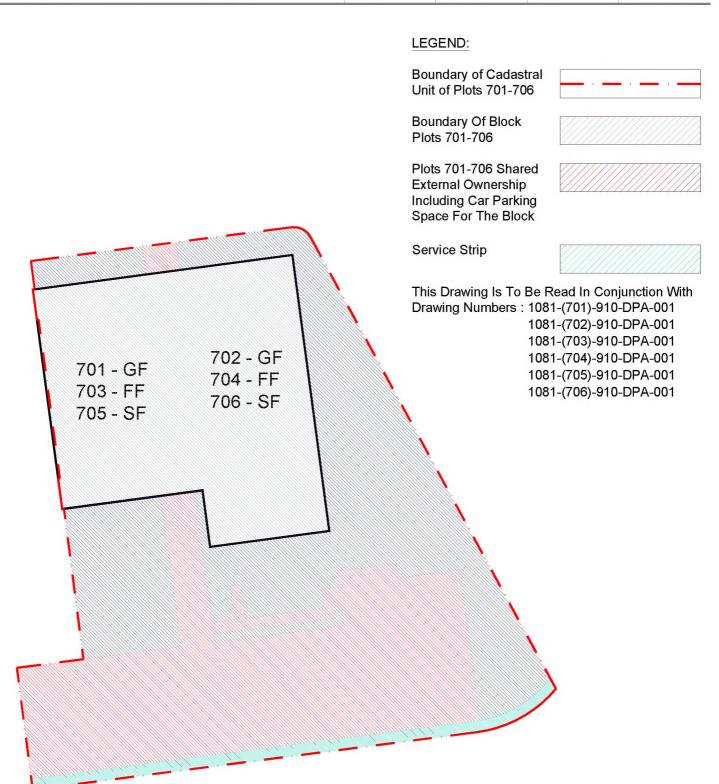

LEGEND:

Boundary of Cadastral Unit

Plots 701-706 Shared Ownership Including Car Parking For The

Boundary Of Block

Plots 726-731 Shared Ownership Including Car Parking For The Block

Plots 724-725 Shared Ownership

| Project Title Charleston, Cove, Aberdee |                                      |     |  |
|-----------------------------------------|--------------------------------------|-----|--|
| Drawing Title                           | Plots No. 701-706<br>Title Deed Plan |     |  |
| Issued For                              |                                      |     |  |
| Project No                              | Drawing No                           | Rev |  |

(701-706)-910-DPA-001 1081

Disclaimer:

Do not scale from this drawing. All contractors must work only to figured dimensions shown all of w Copyright of this drawing subsists with Scotia Homes (Holdings) Ltd.