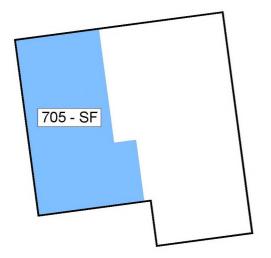

www.scotia-homes.co.uk

| Project Title | Charleston, Cove, Abe           | Charleston, Cove, Aberdeen |  |  |
|---------------|---------------------------------|----------------------------|--|--|
| Drawing Title | Plot No. 705<br>Title Deed Plan |                            |  |  |
| Issued For    |                                 |                            |  |  |
| Project No    | Drawing No                      | Rev                        |  |  |

(705)-910-DPA-001 1081

Disclaimer:

Do not scale from this drawing.

All contractors must work only to figured dimensions shown all of which are to be checked on site.

Copyright of this drawing subsists with Scotia Homes (Holdings) Ltd.

| Drawn By | s.d.     | Checked By | s.d.  |       |
|----------|----------|------------|-------|-------|
| Date     | Oct 2017 | Scale      | 1:250 | at A4 |

**Ground Floor** 

First - Second Floor

## LEGEND:

Area Under Ownership Of Plot 705 At Second Floor Level.

Plots 701-706 Shared Internal Ownership At Ground - 2nd Floor Level

Balmacassie, Ellon, AB41 8QR Tel: 01358 722441 Kingsmuir, Forfar, DD8 2NS Tel: 01307 466161