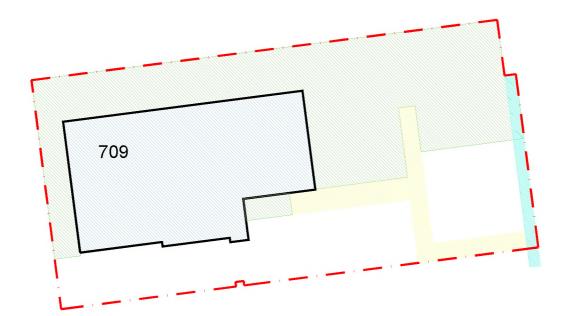

www.scotia-homes.co.uk

|  | Project Title | Charleston, Cove, Aberdeen |     |  |
|--|---------------|----------------------------|-----|--|
|  | Drawing Title | 709<br>Title Deed Plan     |     |  |
|  | Issued For    |                            |     |  |
|  | Project No    | Drawing No                 | Rev |  |

# LEGEND:

| Boundary of Cadastral<br>Unit of Plots 709-710 |  |
|------------------------------------------------|--|
| Plot 709 Internal<br>Ownership                 |  |
| Plot 709 External<br>Ownership                 |  |
| Plots 709-710 Shared<br>External Ownership     |  |
| Service Strip                                  |  |