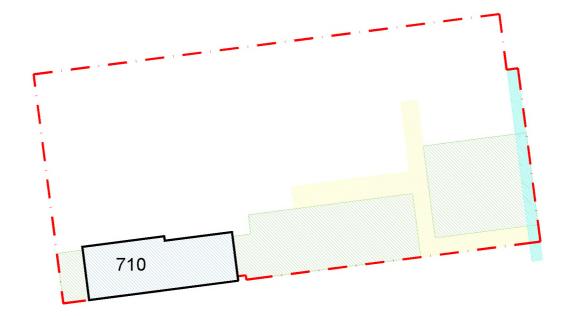

Balmacassie, Ellon, AB41 8QR Kingsmuir, Forfar, DD8 2NS

Tel: 01358 722441 Tel: 01307 466161 www.scotia-homes.co.uk

| Project Title | Charleston, Cove, Aberdeen |  |
|---------------|----------------------------|--|
| Drawing Title | 710<br>Title Deed Plan     |  |
| Issued For    |                            |  |
| Project No    | Drawing No Rev             |  |

## LEGEND:

Ownership

**Boundary of Cadastral** Unit of Plots 709-710 Plot 710 Internal Ownership Plot 710 External

Plots 709-710 Shared **External Ownership** 

Balmacassie, Ellon, AB41 8QR Tel: 01358 722441 Kingsmuir, Forfar, DD8 2NS Tel: 01307 466161