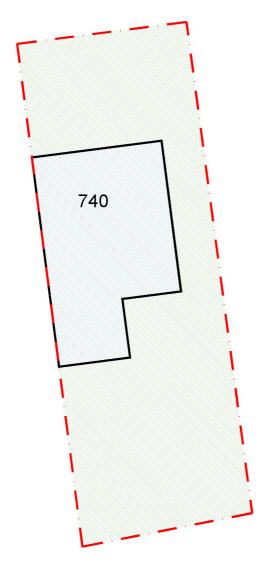

| Project Title | Charleston, Cove, Aberdeen      |     |
|---------------|---------------------------------|-----|
| Drawing Title | Plot No. 740<br>Title Deed Plan |     |
| Issued For    |                                 |     |
| Project No    | Drawing No                      | Rev |

(740)-910-DPA-001 1081

Disclaimer:

Do not scale from this drawing.

All contractors must work only to figured dimensions shown all of which are to be checked on site.

Copyright of this drawing subsists with Scotia Homes (Holdings) Ltd.

| Drawn By | s.d.     | Checked By | s.d.        |
|----------|----------|------------|-------------|
| Date     | Nov 2017 | Scale      | 1:200 at A4 |

## LEGEND:

Ownership

**Boundary of Cadastral** Unit of Plot 740

Plot 740 Internal

Plot 740 External Ownership

Balmacassie, Ellon, AB41 8QR Tel: 01358 722441 Kingsmuir, Forfar, DD8 2NS Tel: 01307 466161

www.scotia-homes.co.uk