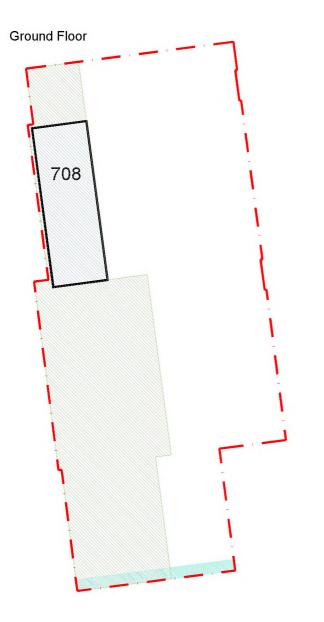

Balmacassie, Ellon, AB41 8QR Tel: 01358 722441 Kingsmuir, Forfar, DD8 2NS Tel: 01307 466161

www.scotia-homes.co.uk

| Project Title | Charleston, Cove, Al            | perdeen |
|---------------|---------------------------------|---------|
| Drawing Title | Plot No. 708<br>Title Deed Plan |         |
| Issued For    |                                 |         |
| Project No    | Drawing No                      | Rev     |

## LEGEND:

**Boundary of Cadastral** Unit of Plots 707-708

Plot 708 Internal Ownership

Plot 708 External Ownership

Balmacassie, Ellon, AB41 8QR Tel: 01358 722441 Kingsmuir, Forfar, DD8 2NS Tel: 01307 466161