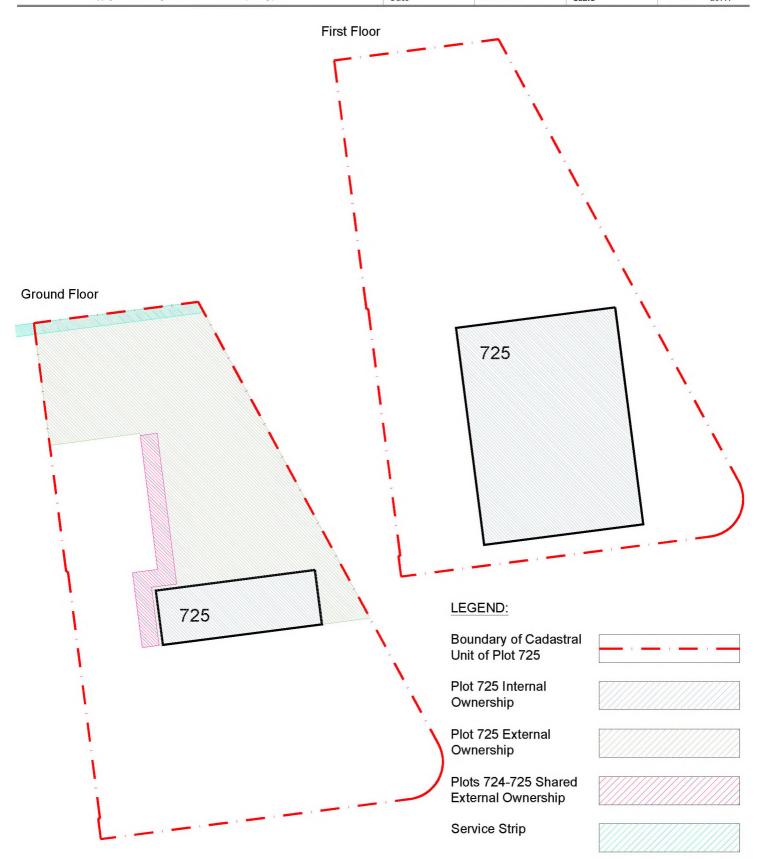

 Drawn By
 s.d.
 Checked By
 s.d.

 Date
 Oct 2017
 Scale
 1:200 at A4

Balmacassie, Ellon, AB41 8QR Kingsmuir, Forfar, DD8 2NS Tel: 01358 722441 Tel: 01307 466161

www.scotia-homes.co.uk

| Project Title | Charleston, Cove, A             | Charleston, Cove, Aberdeen |  |  |
|---------------|---------------------------------|----------------------------|--|--|
| Drawing Title | Plot No. 725<br>Title Deed Plan |                            |  |  |
| Issued For    |                                 |                            |  |  |
| Project No.   | Drawing No.                     | Rev                        |  |  |

(725)-910-DPA-001 1081

Disclaimer:

Do not scale from this drawing.

All contractors must work only to figured dimensions shown all of w
Copyright of this drawing subsists with Scotia Homes (Holdings) Ltd.

s.d. s.d. Checked By Drawn By Oct 2017 1:200 Date Scale at A4

Balmacassie, Ellon, AB41 8QR Tel: 01358 722441 Kingsmuir, Forfar, DD8 2NS Tel: 01307 466161

www.scotia-homes.co.uk

| Project Title | Charleston, Cove, Aberdeen      |     |  |
|---------------|---------------------------------|-----|--|
| Drawing Title | Plot No. 732<br>Title Deed Plan |     |  |
| Issued For    |                                 |     |  |
| Project No    | Drawing No                      | Rev |  |