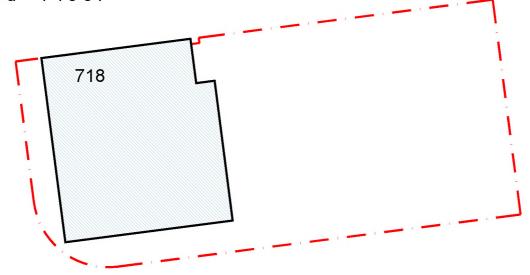

## LEGEND:

| Boundary of Cadastral<br>Unit of Plots 717-718 |  |
|------------------------------------------------|--|
| Plot 717 Internal<br>Ownership                 |  |
| Plot 717 External<br>Ownership                 |  |
| Plots 717-718 Shared<br>External Ownership     |  |
| Service Strip                                  |  |

Balmacassie, Ellon, AB41 8QR Tel: 01358 722441 Kingsmuir, Forfar, DD8 2NS Tel: 01307 466161

www.scotia-homes.co.uk

| Project Title | Charleston, Cove, Aberdeen |     |
|---------------|----------------------------|-----|
| Drawing Title | 718<br>Title Deed Plan     |     |
| Issued For    |                            |     |
| Project No    | Drawing No.                | Rev |

(718)-910-DPA-001 1081

Disclaimer:

Do not scale from this drawing.

All contractors must work only to figured dimensions shown all of which
Copyright of this drawing subsists with Scotia Homes (Holdings) Ltd.

## LEGEND:

**Boundary of Cadastral** Unit of Plots 717-718

Plots 717-718 Shared **External Ownership** 

Plot 718 Internal Ownership

Service Strip

Plot 718 External Ownership

Balmacassie, Ellon, AB41 8QR Tel: 01358 722441 Kingsmuir, Forfar, DD8 2NS Tel: 01307 466161