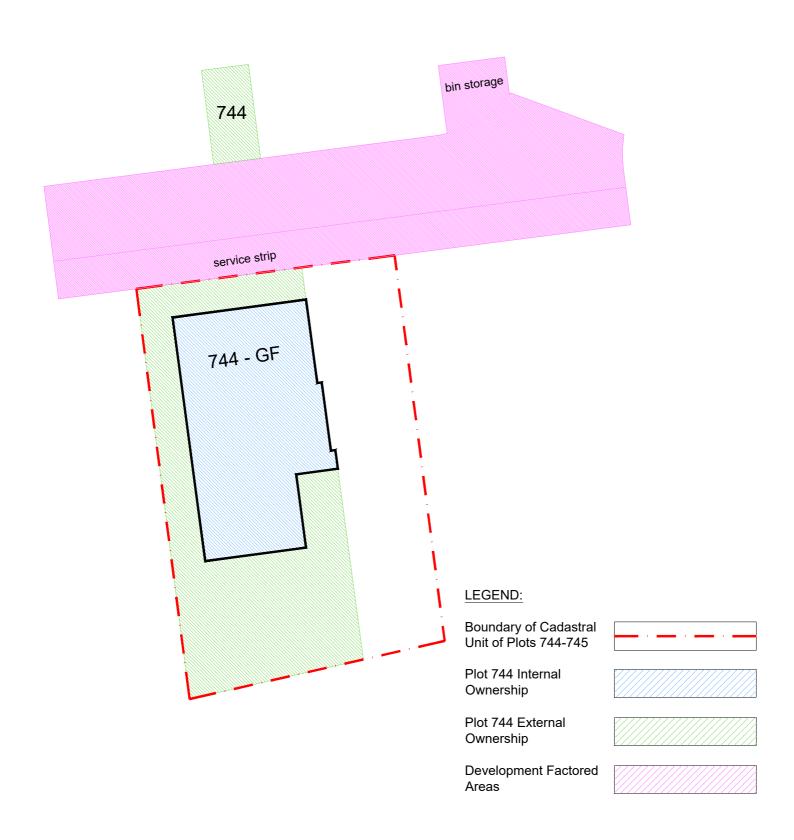

Development Factored

Areas

|             |                                                                                                                                        |                                                                                                          | Project Title | Charleston, Cove, Aberdeen |            |            |       |     |  |
|-------------|----------------------------------------------------------------------------------------------------------------------------------------|----------------------------------------------------------------------------------------------------------|---------------|----------------------------|------------|------------|-------|-----|--|
|             | SCOTIA HOMES                                                                                                                           | Tel: 01358 722441 Tel: 01307 466161  Issued For DRAFT COPY FO Project No Drawing No  1081 (744)-910-DPA- | Drawing Title |                            |            | Plan       |       |     |  |
|             | Balmacassie, Ellon, AB41 8QR<br>Kingsmuir, Forfar, DD8 2NS                                                                             |                                                                                                          | Y FOR DISCUS  | DISCUSSION                 |            |            |       |     |  |
| SCOT        | TA www.scotia-homes.co.uk                                                                                                              |                                                                                                          | Project No    | Draw                       | ving No    |            | F     | lev |  |
|             |                                                                                                                                        |                                                                                                          | 1081          | (7                         | 44)-910-DI | PA-001     |       | Δ.  |  |
| Disclaimer: | Do not scale from this drawing.                                                                                                        |                                                                                                          |               |                            | s.d.       | Checked By | s.d.  |     |  |
|             | All contractors must work only to figured dimensions shown all or<br>Copyright of this drawing subsists with Scotia Homes (Holdings) L | Date                                                                                                     |               | Nov 2017                   | Scale      | 1:200      | at A4 |     |  |