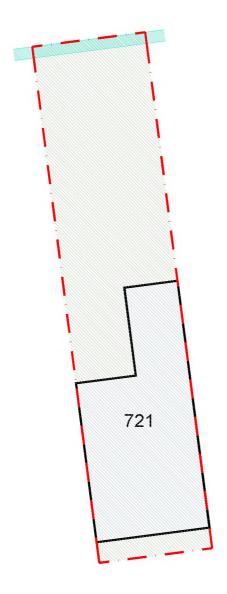

www.scotia-homes.co.uk

| Project Title | Charleston, Cove, Aberdeen      |     |
|---------------|---------------------------------|-----|
| Drawing Title | Plot No. 721<br>Title Deed Plan |     |
| Issued For    |                                 |     |
| Project No    | Drawing No                      | Rev |

(721)-910-DPA-001 1081

Disclaimer:

Do not scale from this drawing.

All contractors must work only to figured dimensions shown all of which are to be checked on site.

Copyright of this drawing subsists with Scotia Homes (Holdings) Ltd.

## LEGEND:

**Boundary of Cadastral** Unit of Plot 721

Plot 721 Internal

Ownership

Plot 721 External Ownership

Balmacassie, Ellon, AB41 8QR Tel: 01358 722441 Kingsmuir, Forfar, DD8 2NS Tel: 01307 466161

www.scotia-homes.co.uk