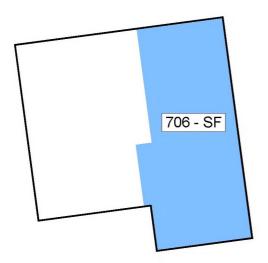

www.scotia-homes.co.uk

| Project Title | Charleston, Cove, Abe           | rdeen |
|---------------|---------------------------------|-------|
| Drawing Title | Plot No. 706<br>Title Deed Plan |       |
| Issued For    |                                 |       |
| Project No.   | Drawing No.                     | Pov   |

#### (706)-910-DPA-001 1081

Disclaimer:

Do not scale from this drawing.

All contractors must work only to figured dimensions shown all of which are to be checked on site.

Copyright of this drawing subsists with Scotia Homes (Holdings) Ltd.

## LEGEND:

Area Under Ownership Of Plot 706 At Second Floor Level.

Plots 701-706 Shared Internal Ownership At Ground - 2nd Floor Level

Balmacassie, Ellon, AB41 8QR Tel: 01358 722441 Kingsmuir, Forfar, DD8 2NS Tel: 01307 466161