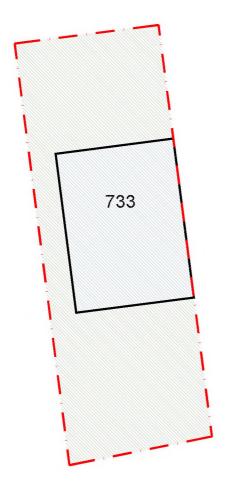

| Project Title | Charleston, Cove, Aberdeen      |     |  |
|---------------|---------------------------------|-----|--|
| Drawing Title | Plot No. 733<br>Title Deed Plan |     |  |
| Issued For    |                                 |     |  |
| Project No.   | Drawing No.                     | Rev |  |

(733)-910-DPA-001 1081

Disclaimer:

Do not scale from this drawing.

All contractors must work only to figured dimensions shown all of which are to be checked on site.

Copyright of this drawing subsists with Scotia Homes (Holdings) Ltd.

| Drawn By | s.d.     | Checked By | s.d.        |
|----------|----------|------------|-------------|
| Date     | Oct 2017 | Scale      | 1:200 at A4 |

# LEGEND:

**Boundary of Cadastral** Unit of Plot 733

Plot 733 Internal Ownership

Plot 733 External Ownership

Balmacassie, Ellon, AB41 8QR Tel: 01358 722441 Kingsmuir, Forfar, DD8 2NS Tel: 01307 466161

www.scotia-homes.co.uk