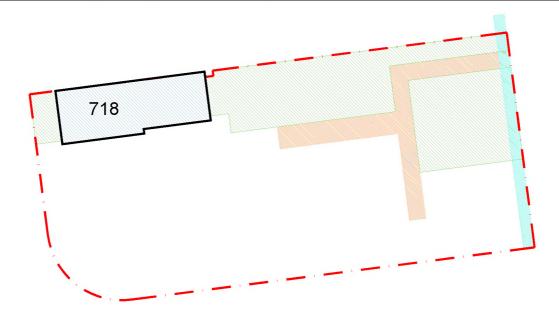

Balmacassie, Ellon, AB41 8QR Tel: 01358 722441 Kingsmuir, Forfar, DD8 2NS Tel: 01307 466161

www.scotia-homes.co.uk

| Project Title | Charleston, Cove, Aberdeen |     |
|---------------|----------------------------|-----|
| Drawing Title | 718<br>Title Deed Plan     |     |
| Issued For    |                            |     |
| Project No    | Drawing No.                | Rev |

(718)-910-DPA-001 1081

Disclaimer:

Do not scale from this drawing.

All contractors must work only to figured dimensions shown all of which
Copyright of this drawing subsists with Scotia Homes (Holdings) Ltd.

s.d. s.d. Checked By Drawn By Nov 2017 1:200 Date Scale at A4

#### Ground Floor

First Floor

## LEGEND:

**Boundary of Cadastral** Unit of Plots 717-718

Plots 717-718 Shared **External Ownership** 

Plot 718 Internal Ownership

Service Strip

Plot 718 External Ownership

Balmacassie, Ellon, AB41 8QR Tel: 01358 722441 Kingsmuir, Forfar, DD8 2NS Tel: 01307 466161