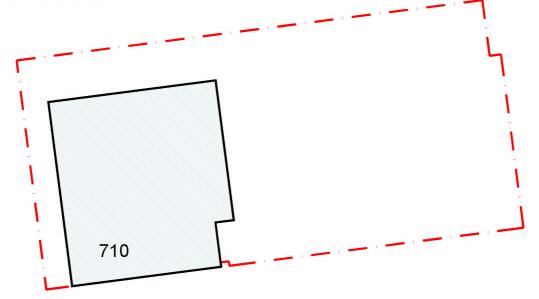

# LEGEND:

| Boundary of Cadastral<br>Unit of Plots 709-710 |  |
|------------------------------------------------|--|
| Plot 709 Internal<br>Ownership                 |  |
| Plot 709 External<br>Ownership                 |  |
| Plots 709-710 Shared<br>External Ownership     |  |
| Service Strip                                  |  |

Balmacassie, Ellon, AB41 8QR Kingsmuir, Forfar, DD8 2NS

Tel: 01358 722441 Tel: 01307 466161 www.scotia-homes.co.uk

| Project Title | Charleston, Cove, Aberdeen |  |
|---------------|----------------------------|--|
| Drawing Title | 710<br>Title Deed Plan     |  |
| Issued For    |                            |  |
| Project No    | Drawing No Rev             |  |

(710)-910-DPA-001 1081

Disclaimer:

Do not scale from this drawing.

All contractors must work only to figured dimensions shown all of which
Copyright of this drawing subsists with Scotia Homes (Holdings) Ltd.