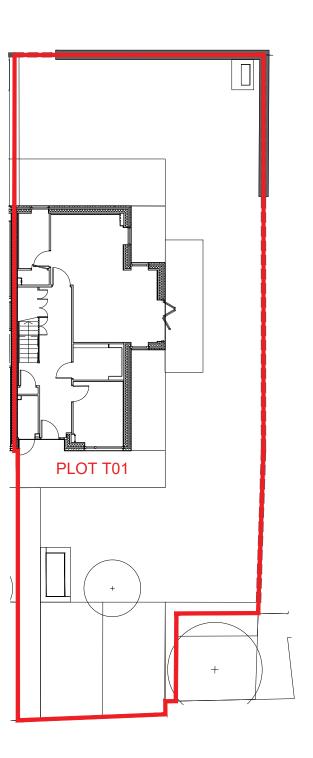

C 28.10.20 Drawing updated to reflect current landscaping plan DF NS B 21.10.19 Internal fixtures and fittings removed from plot plan A 05.07.17 Garden boundary amended. Rev Date Description

### **Comprehensive Design Architects**

16 Moray Place Edinburgh EH3 6DT T: 0131 225 1111 www.cda-group.co.uk

CRAIGHOUSE LTD.

CRAIGHOUSE CAMPUS, EDINBURGH

Burton Feu Plan Ground Floor - Plot T01

05.07.17 NOTED@A3 CMu KFS

LEGAL PLAN

C

E1601 (LE)027

Deed Plan 1:1000

Plot T02 Plan (Ground Floor) 1:200

(LE)028 E1601

- Do not scale off this drawing
   Drawing to be read in conjunction with the specification drawing information
   Contractor to check all dimensions on site
   Comprehensive Design Architects to be advised of any this drawing and site conditions immediately
   Dimensions are in millimetres unless otherwise stated