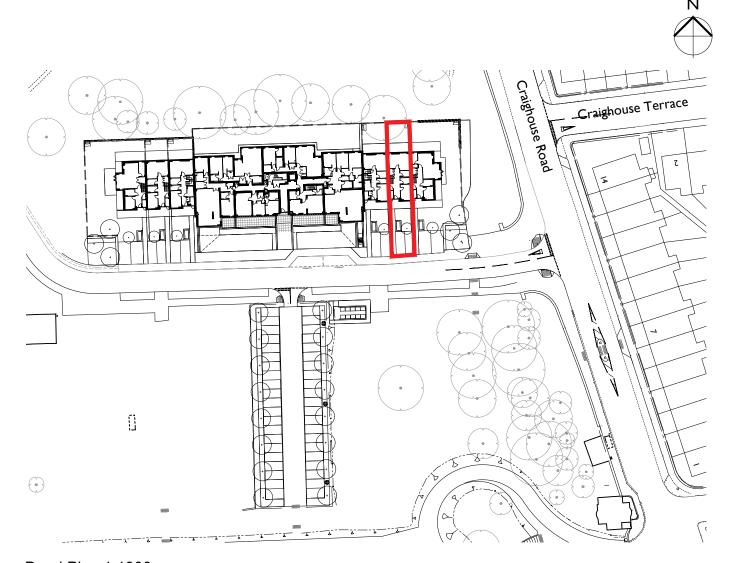

LEGAL PLAN

C

E1601 (LE)027

Deed Plan 1:1000

Plot T02 Plan (Ground Floor) 1:200

(LE)028 E1601

- Do not scale off this drawing
   Drawing to be read in conjunction with the specification drawing information
   Contractor to check all dimensions on site
   Comprehensive Design Architects to be advised of any this drawing and site conditions immediately
   Dimensions are in millimetres unless otherwise stated

Registered Office : Comprehensive Design Architects Limited 16 Moray Place EDINBURGH EH3 6DT Registered in Scotland : SC311114

## CONSTRUCTION (DESIGN AND MANAGEMENT) REGULATIONS 2015

This drawing is to be read in conjunction with CDA's Standard Hazard and Risk Assessment of architectural matters (CDM) series drawings.

Works to be carried out in accordance with the Construction Phase plan prepared by the Principal Contractor.

PLOT BOUNDARY

Rev Date Description

### **Comprehensive Design Architects**

16 Moray Place Edinburgh EH3 6DT T: 0131 225 1111 www.cda-group.co.uk

CRAIGHOUSE LTD.

CRAIGHOUSE CAMPUS, EDINBURGH

Burton Feu Plan

Ground Floor - Plot T02

05.07.17 NOTED@A3 CMu KFS

**LEGAL PLAN** 

E1601

(LE)028

Deed Plan 1:1000

Plot T03 Plan (Ground Floor) 1:200

- Do not scale off this drawing
   Drawing to be read in conjunction with the specification drawing information
   Contractor to check all dimensions on site
   Comprehensive Design Architects to be advised of any this drawing and site conditions immediately
   Dimensions are in millimetres unless otherwise stated