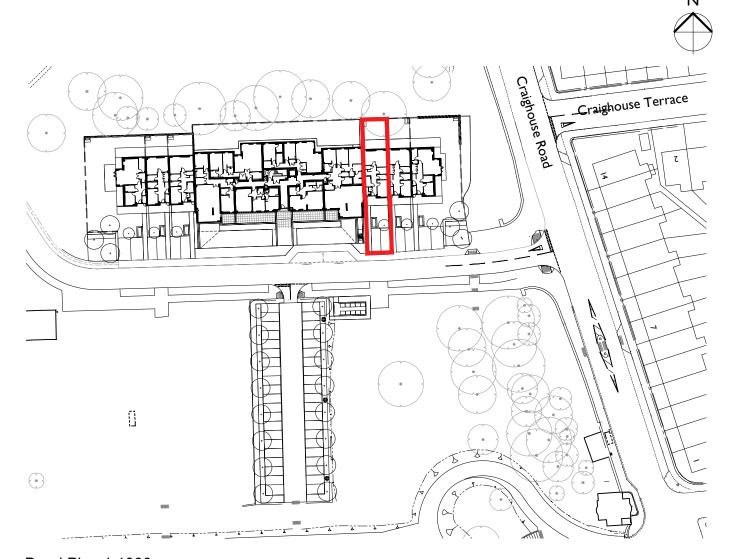

**LEGAL PLAN** 

E1601

(LE)028

Deed Plan 1:1000

Plot T03 Plan (Ground Floor) 1:200

- Do not scale off this drawing
   Drawing to be read in conjunction with the specification drawing information
   Contractor to check all dimensions on site
   Comprehensive Design Architects to be advised of any this drawing and site conditions immediately
   Dimensions are in millimetres unless otherwise stated

Registered Office : Comprehensive Design Architects Limited 16 Moray Place EDINBURGH EH3 6DT Registered in Scotland : SC311114

## CONSTRUCTION (DESIGN AND MANAGEMENT) REGULATIONS 2015

This drawing is to be read in conjunction with CDA's Standard Hazard and Risk Assessment of architectural matters (CDM) series drawings.

Works to be carried out in accordance with the Construction Phase plan prepared by the Principal Contractor.

Rev Date Description

### **Comprehensive Design Architects**

16 Moray Place Edinburgh EH3 6DT T: 0131 225 1111 www.cda-group.co.uk

CRAIGHOUSE LTD.

CRAIGHOUSE CAMPUS, EDINBURGH

Burton Feu Plan Ground Floor - Plot T03

06.07.17 NOTED@A3 CMu KFS