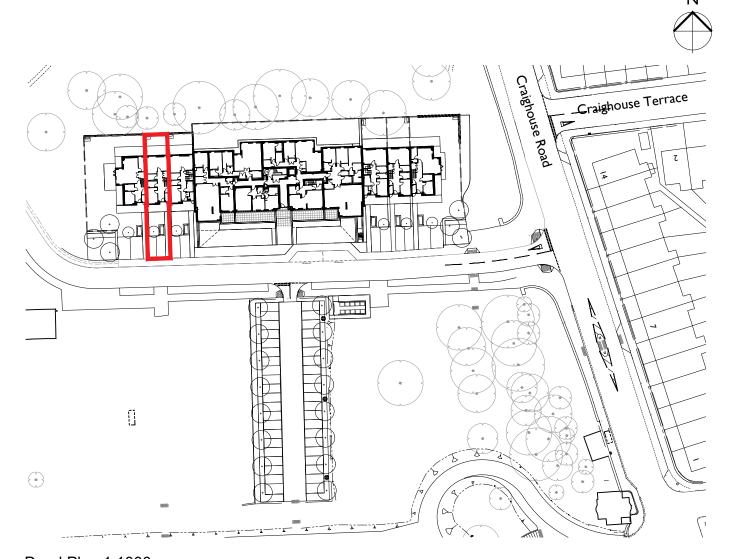

**LEGAL PLAN** 

E1601

(LE)030

Deed Plan 1:1000

Plot T05 Plan (Ground Floor) 1:200

E1601 (LE)03 I

- Do not scale off this drawing
   Drawing to be read in conjunction with the specification drawing information
   Contractor to check all dimensions on site
   Comprehensive Design Architects to be advised of any this drawing and site conditions immediately
   Dimensions are in millimetres unless otherwise stated

Registered Office : Comprehensive Design Architects Limited 16 Moray Place EDINBURGH EH3 6DT Registered in Scotland : SC311114

## CONSTRUCTION (DESIGN AND MANAGEMENT) REGULATIONS 2015

This drawing is to be read in conjunction with CDA's Standard Hazard and Risk Assessment of architectural matters (CDM) series drawings.

Works to be carried out in accordance with the Construction Phase plan prepared by the Principal Contractor.

Rev Date Description

### **Comprehensive Design Architects**

16 Moray Place Edinburgh EH3 6DT T: 0131 225 1111 www.cda-group.co.uk

CRAIGHOUSE LTD

CRAIGHOUSE CAMPUS, EDINBURGH

Burton Feu Plan Ground Floor - Plot T05

06.07.17 NOTED@A3 CMu KFS

**LEGAL PLAN** 

Α

(LE)031 E1601