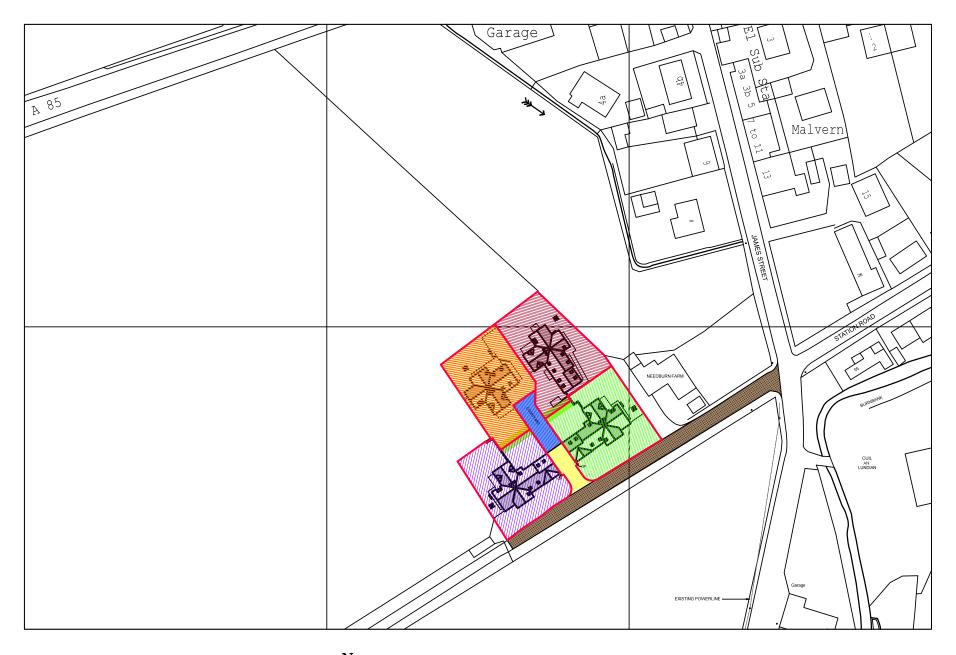

Plot boundaries

Courtyard

Commom ground

Site access

Shrub/plant areas

Plot 1

Plot 2

Plot 3

Plot 4

## **BLOCK PLAN... 1:1250**

The Development registered under Title PTH50277 and plots 1 to 4 within have been DPA approved by:

D.McIntyre – 26th February 2021

Danielle McIntyre (DPA Officer)

 Rev. F - plot hatch
 GP
 08/02/21