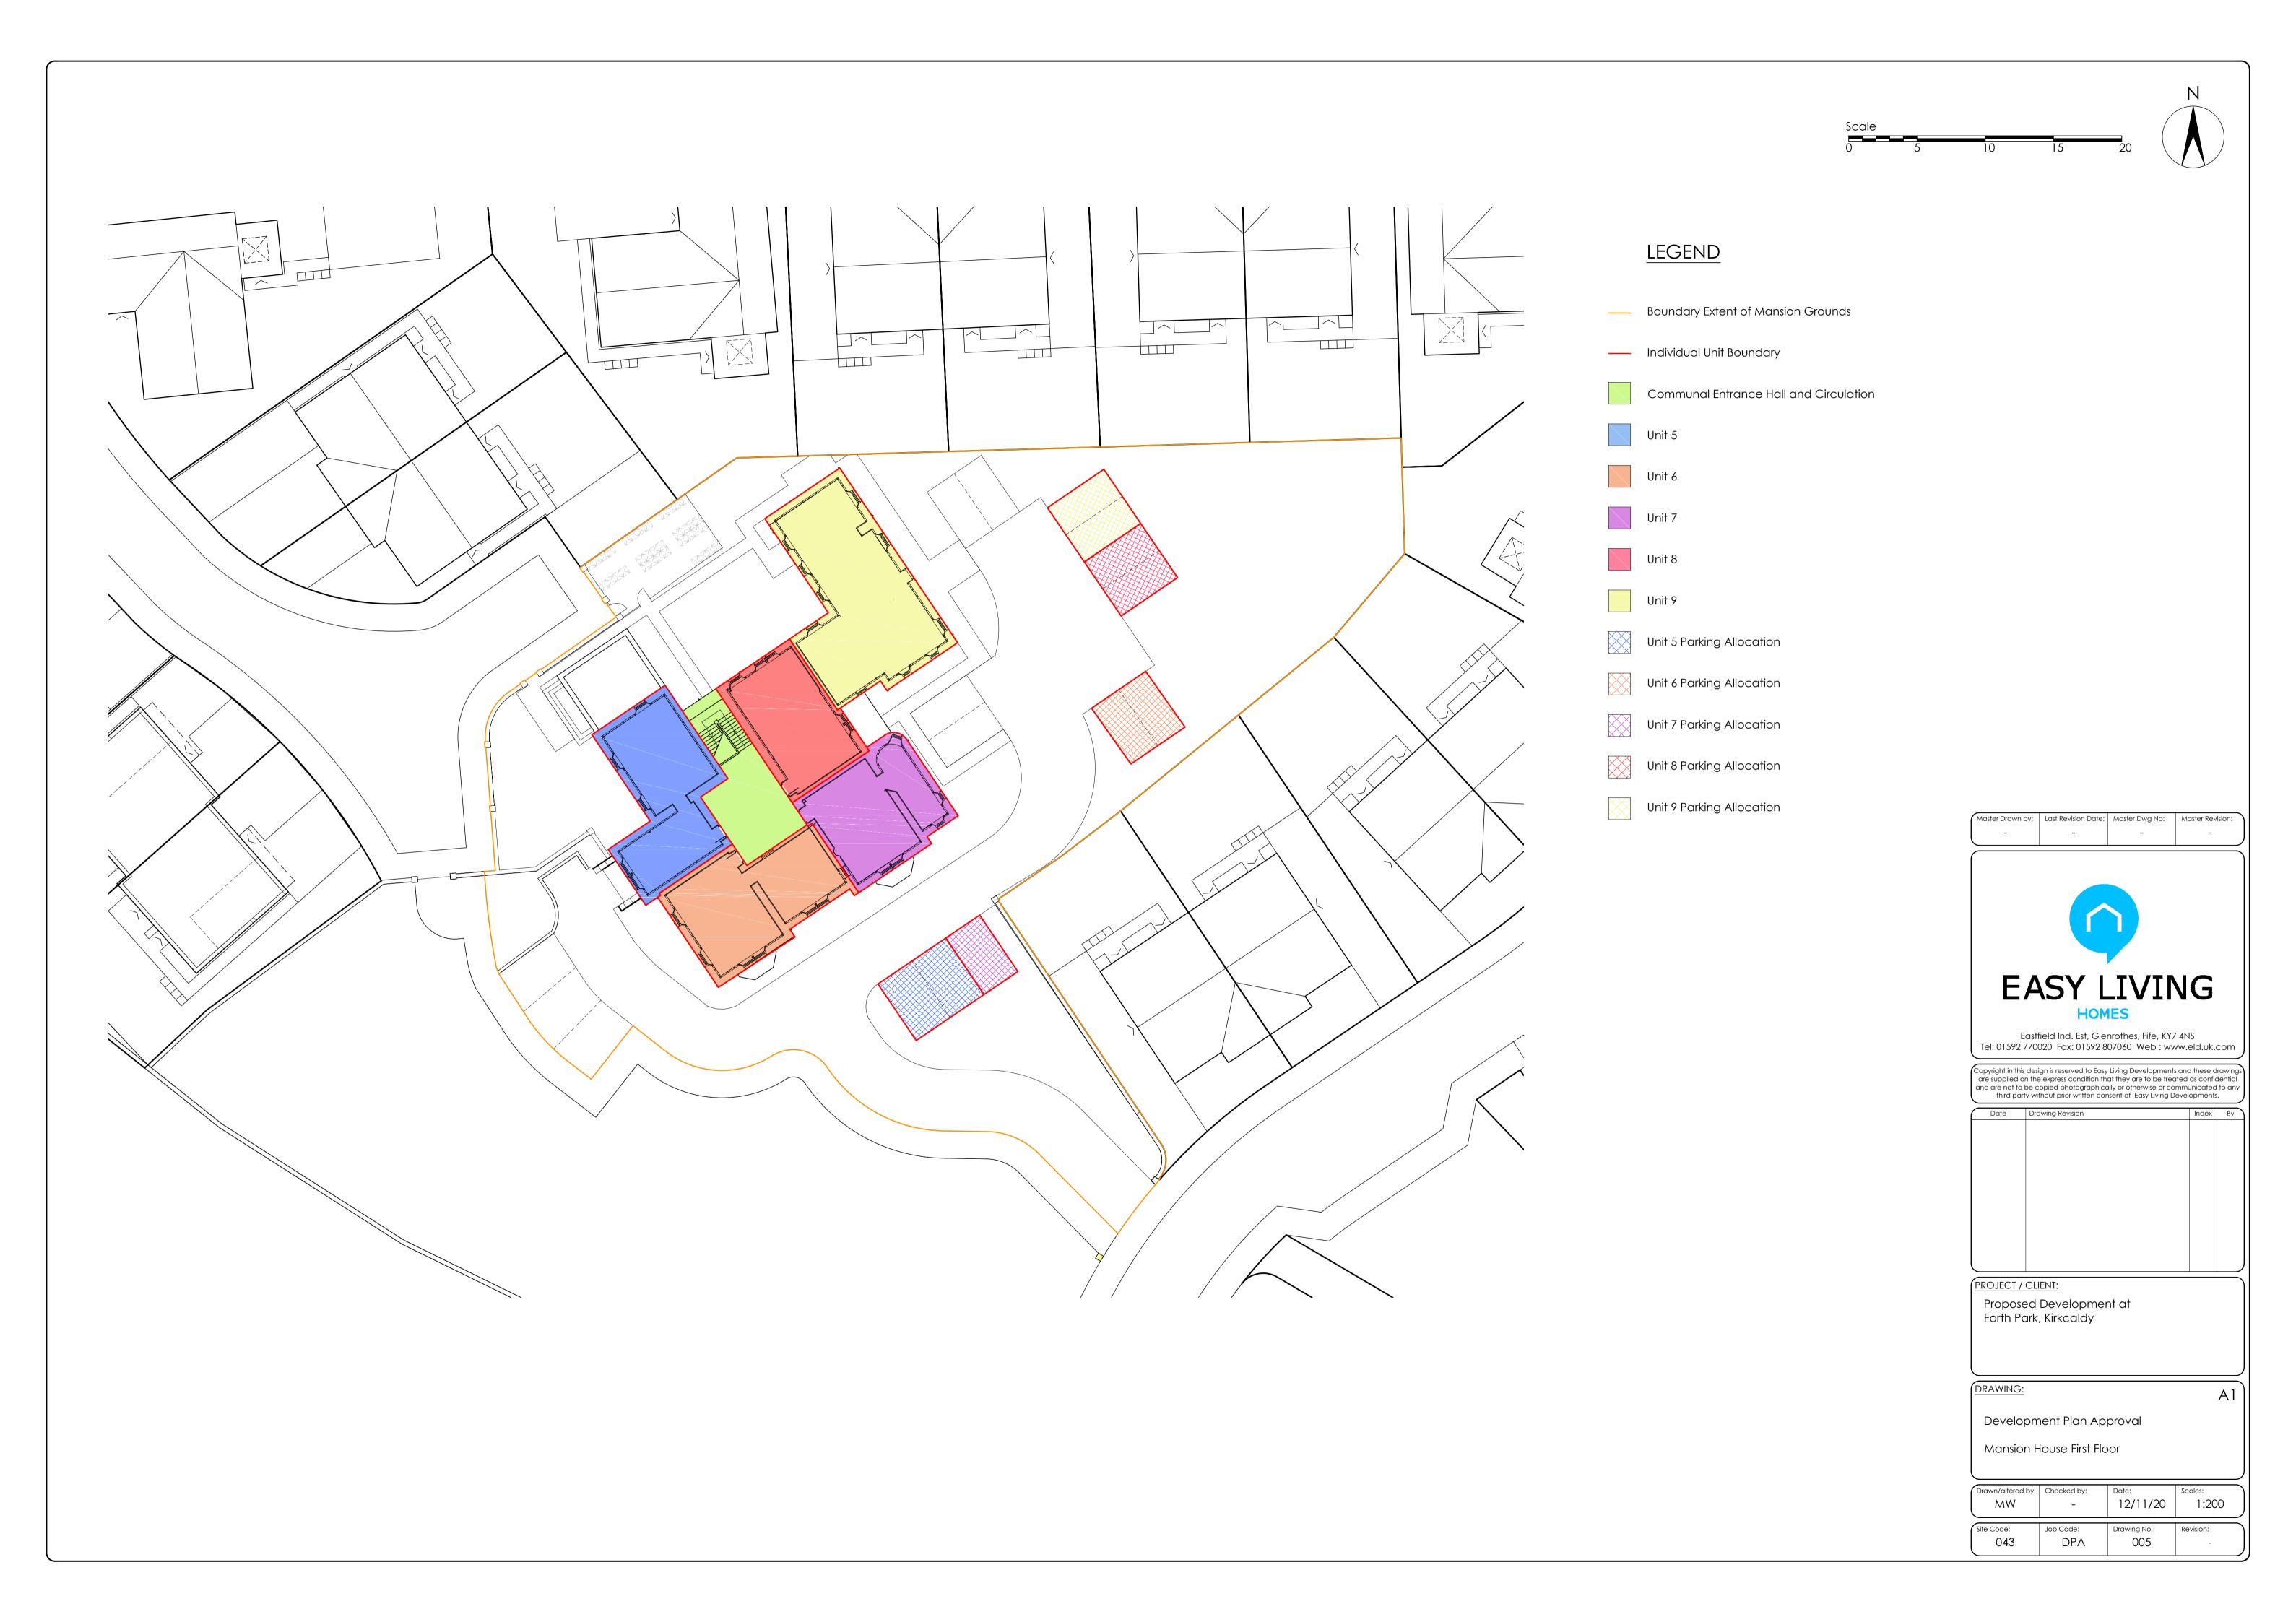

## <u>LEGEND</u>

Boundary Extent of Mews Grounds

— Individual Unit Boundary

Unit 1

Unit 2

Unit

Unit 5

Master Drawn by: Last Revision Date: Master Dwg No: Master Revision:
- - - - - - - -