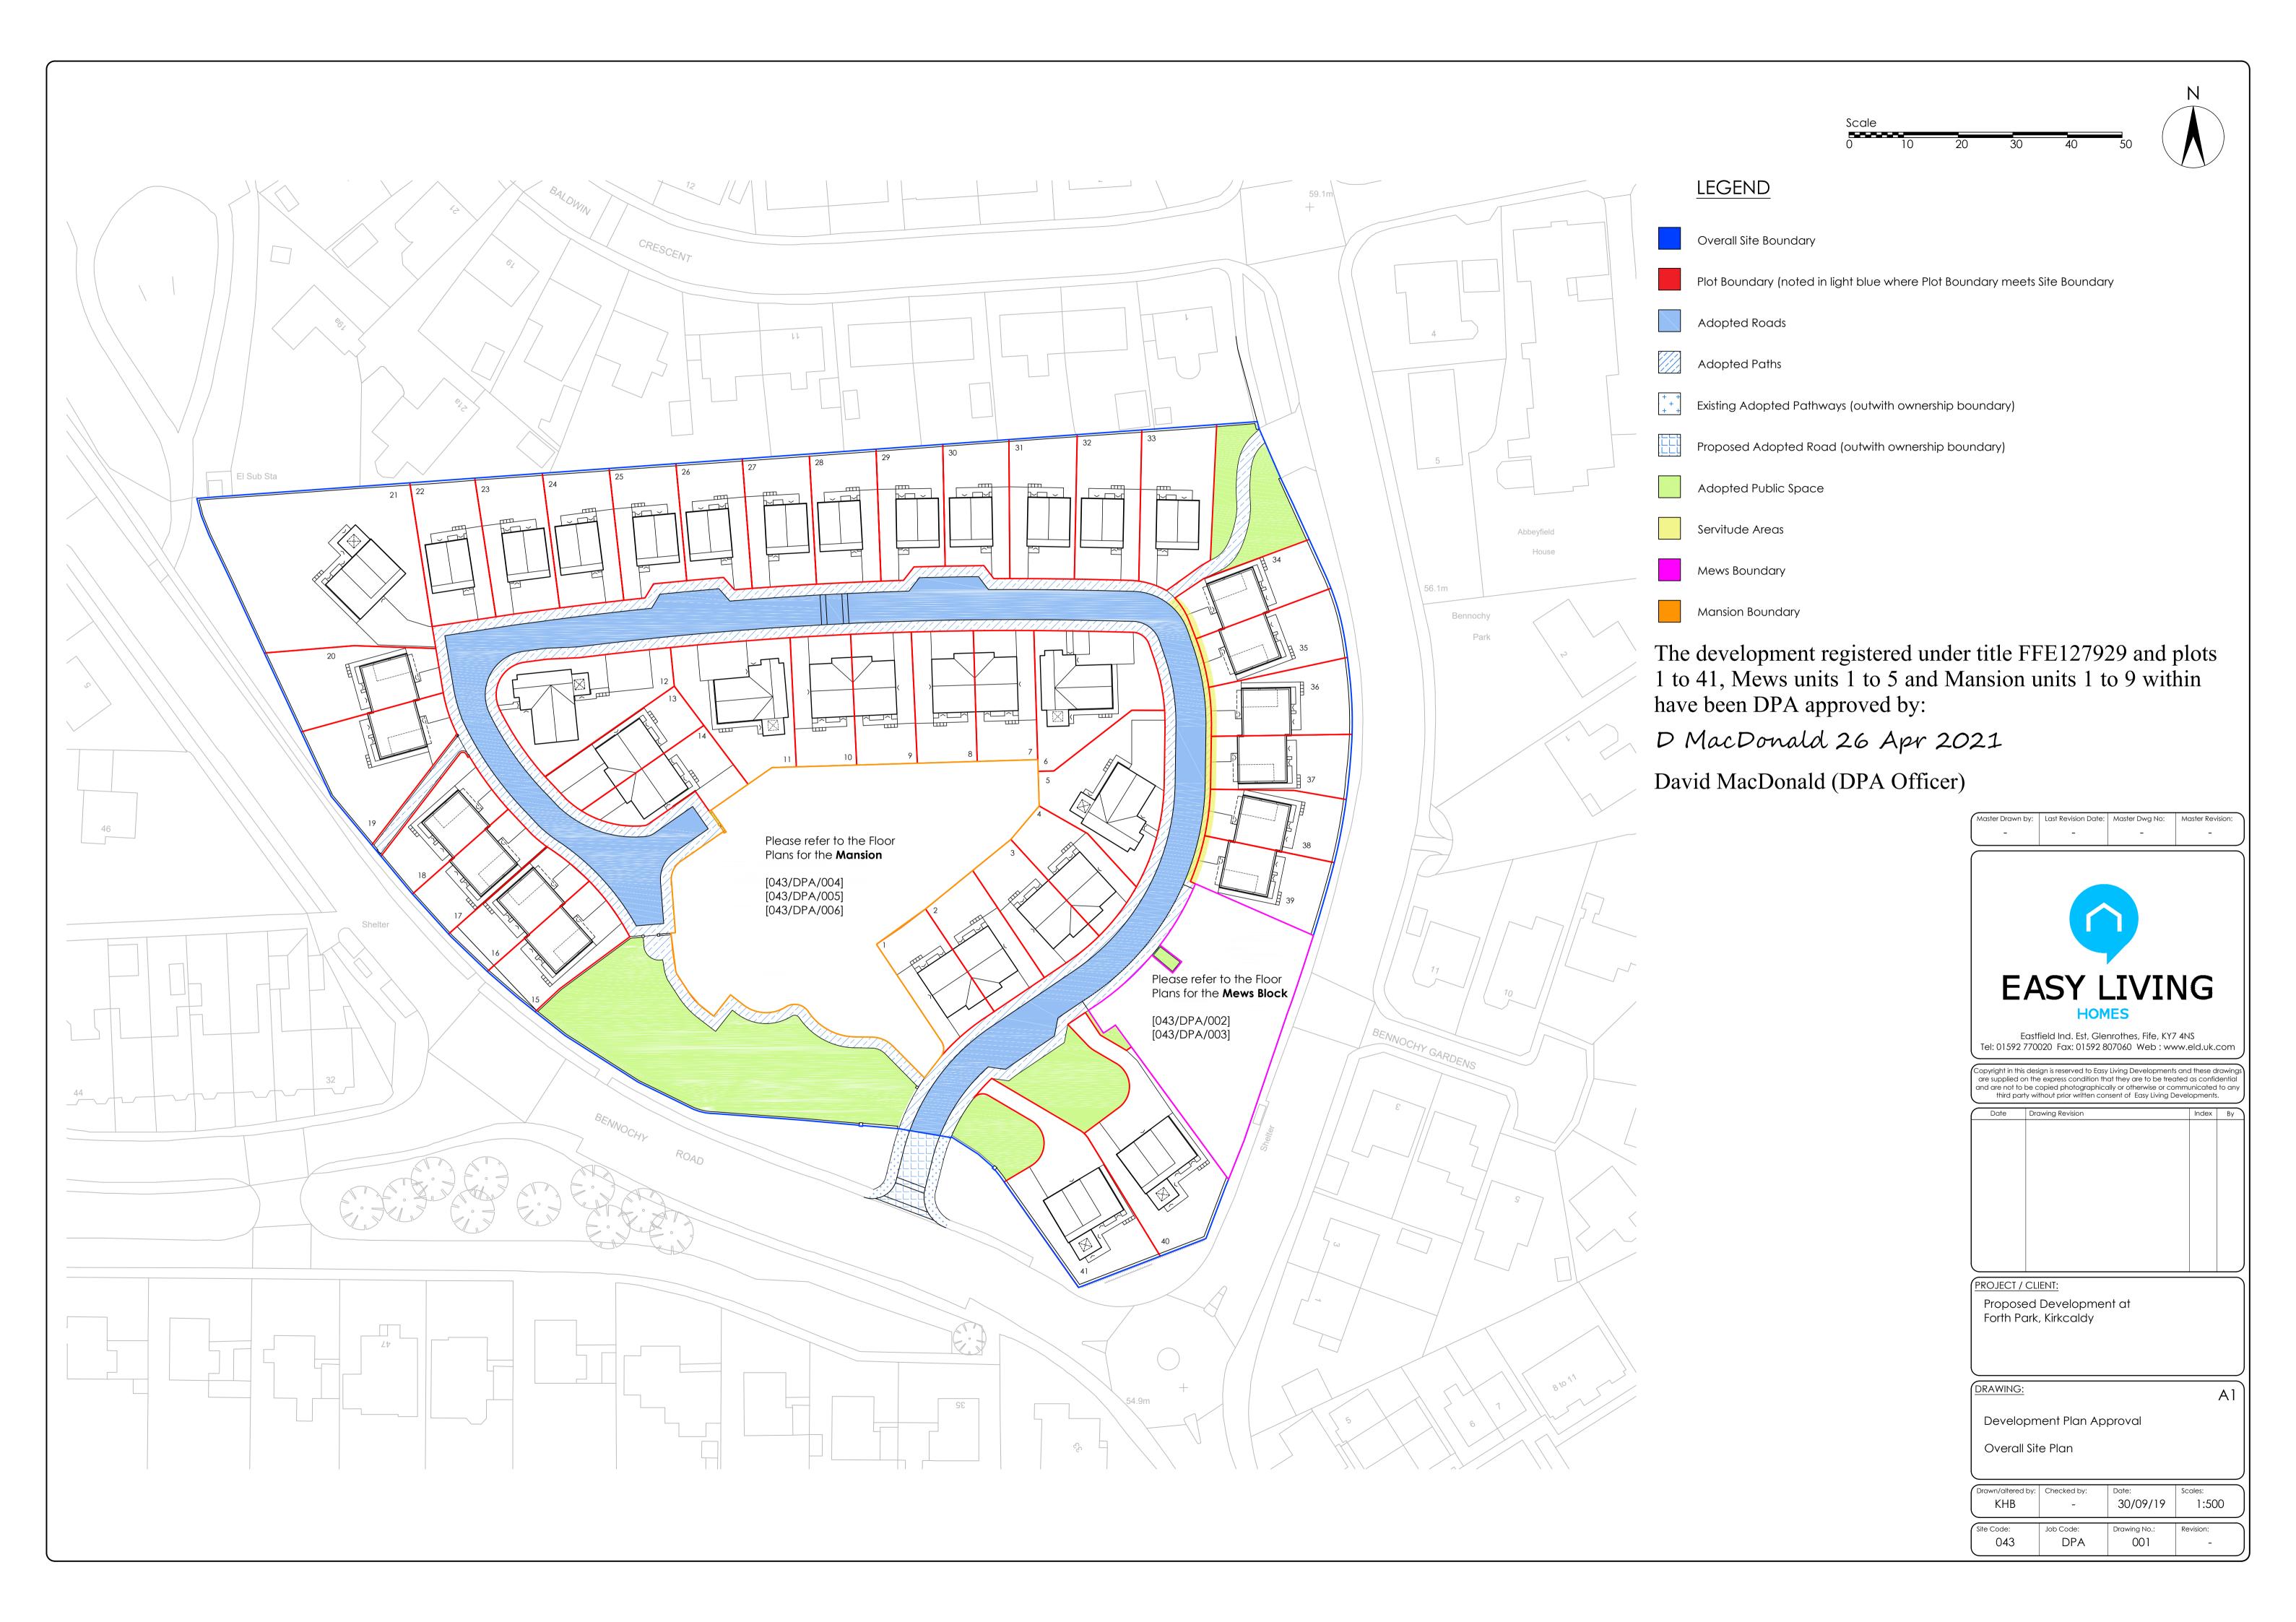

## <u>LEGEND</u>

Boundary Extent of Mews Grounds

— Individual Unit Boundary

Unit 1

Unit 2

Unit

Unit 5

Master Drawn by: Last Revision Date: Master Dwg No: Master Revision:
- - - - - - - -



Eastfield Ind. Est, Glenrothes, Fife, KY7 4NS Tel: 01592 770020 Fax: 01592 807060 Web: www.eld.uk.com

Copyright in this design is reserved to Easy Living Developments and these drawings are supplied on the express condition that they are to be treated as confidential and are not to be copied photographically or otherwise or communicated to any third party without prior written consent of Easy Living Developments.

| Date | Drawing Revision | Index | Ву |
|------|------------------|-------|----|
|      |                  |       |    |
|      |                  |       |    |
|      |