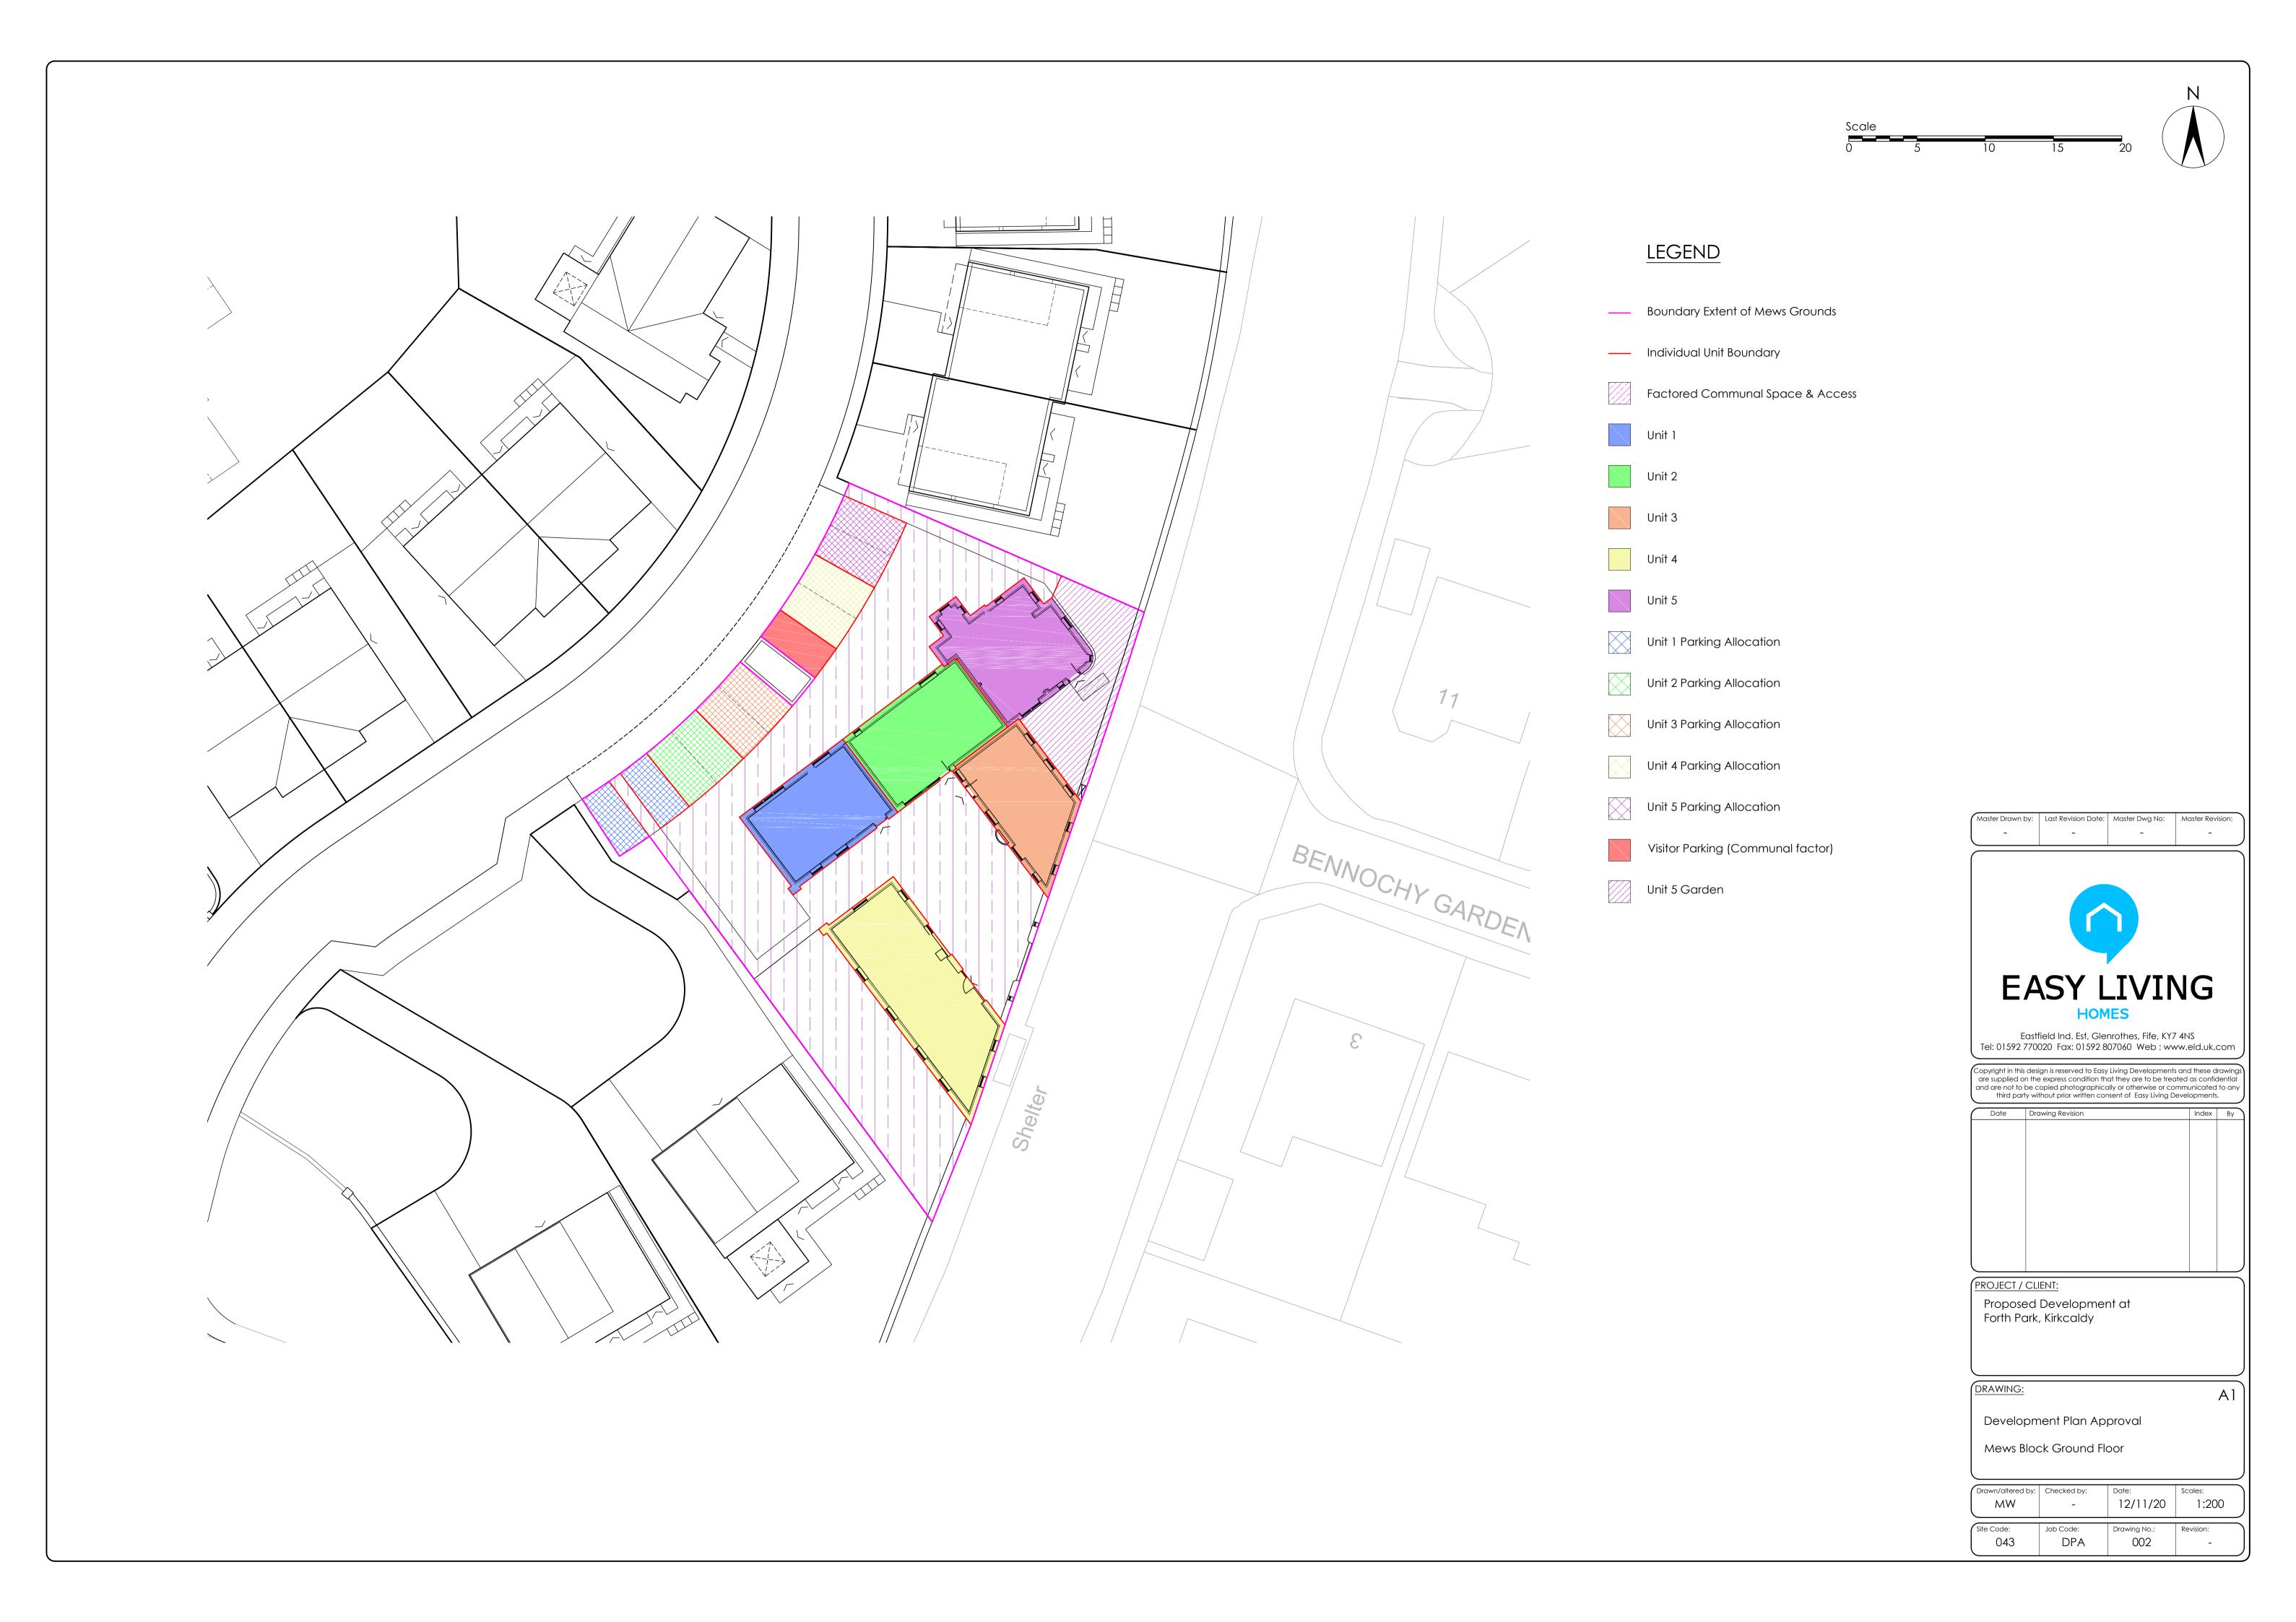

## <u>LEGEND</u>

Boundary Extent of Mews Grounds

— Individual Unit Boundary

Unit 1

Unit 2

Unit

Unit 5

Master Drawn by: Last Revision Date: Master Dwg No: Master Revision:
- - - - - - - -