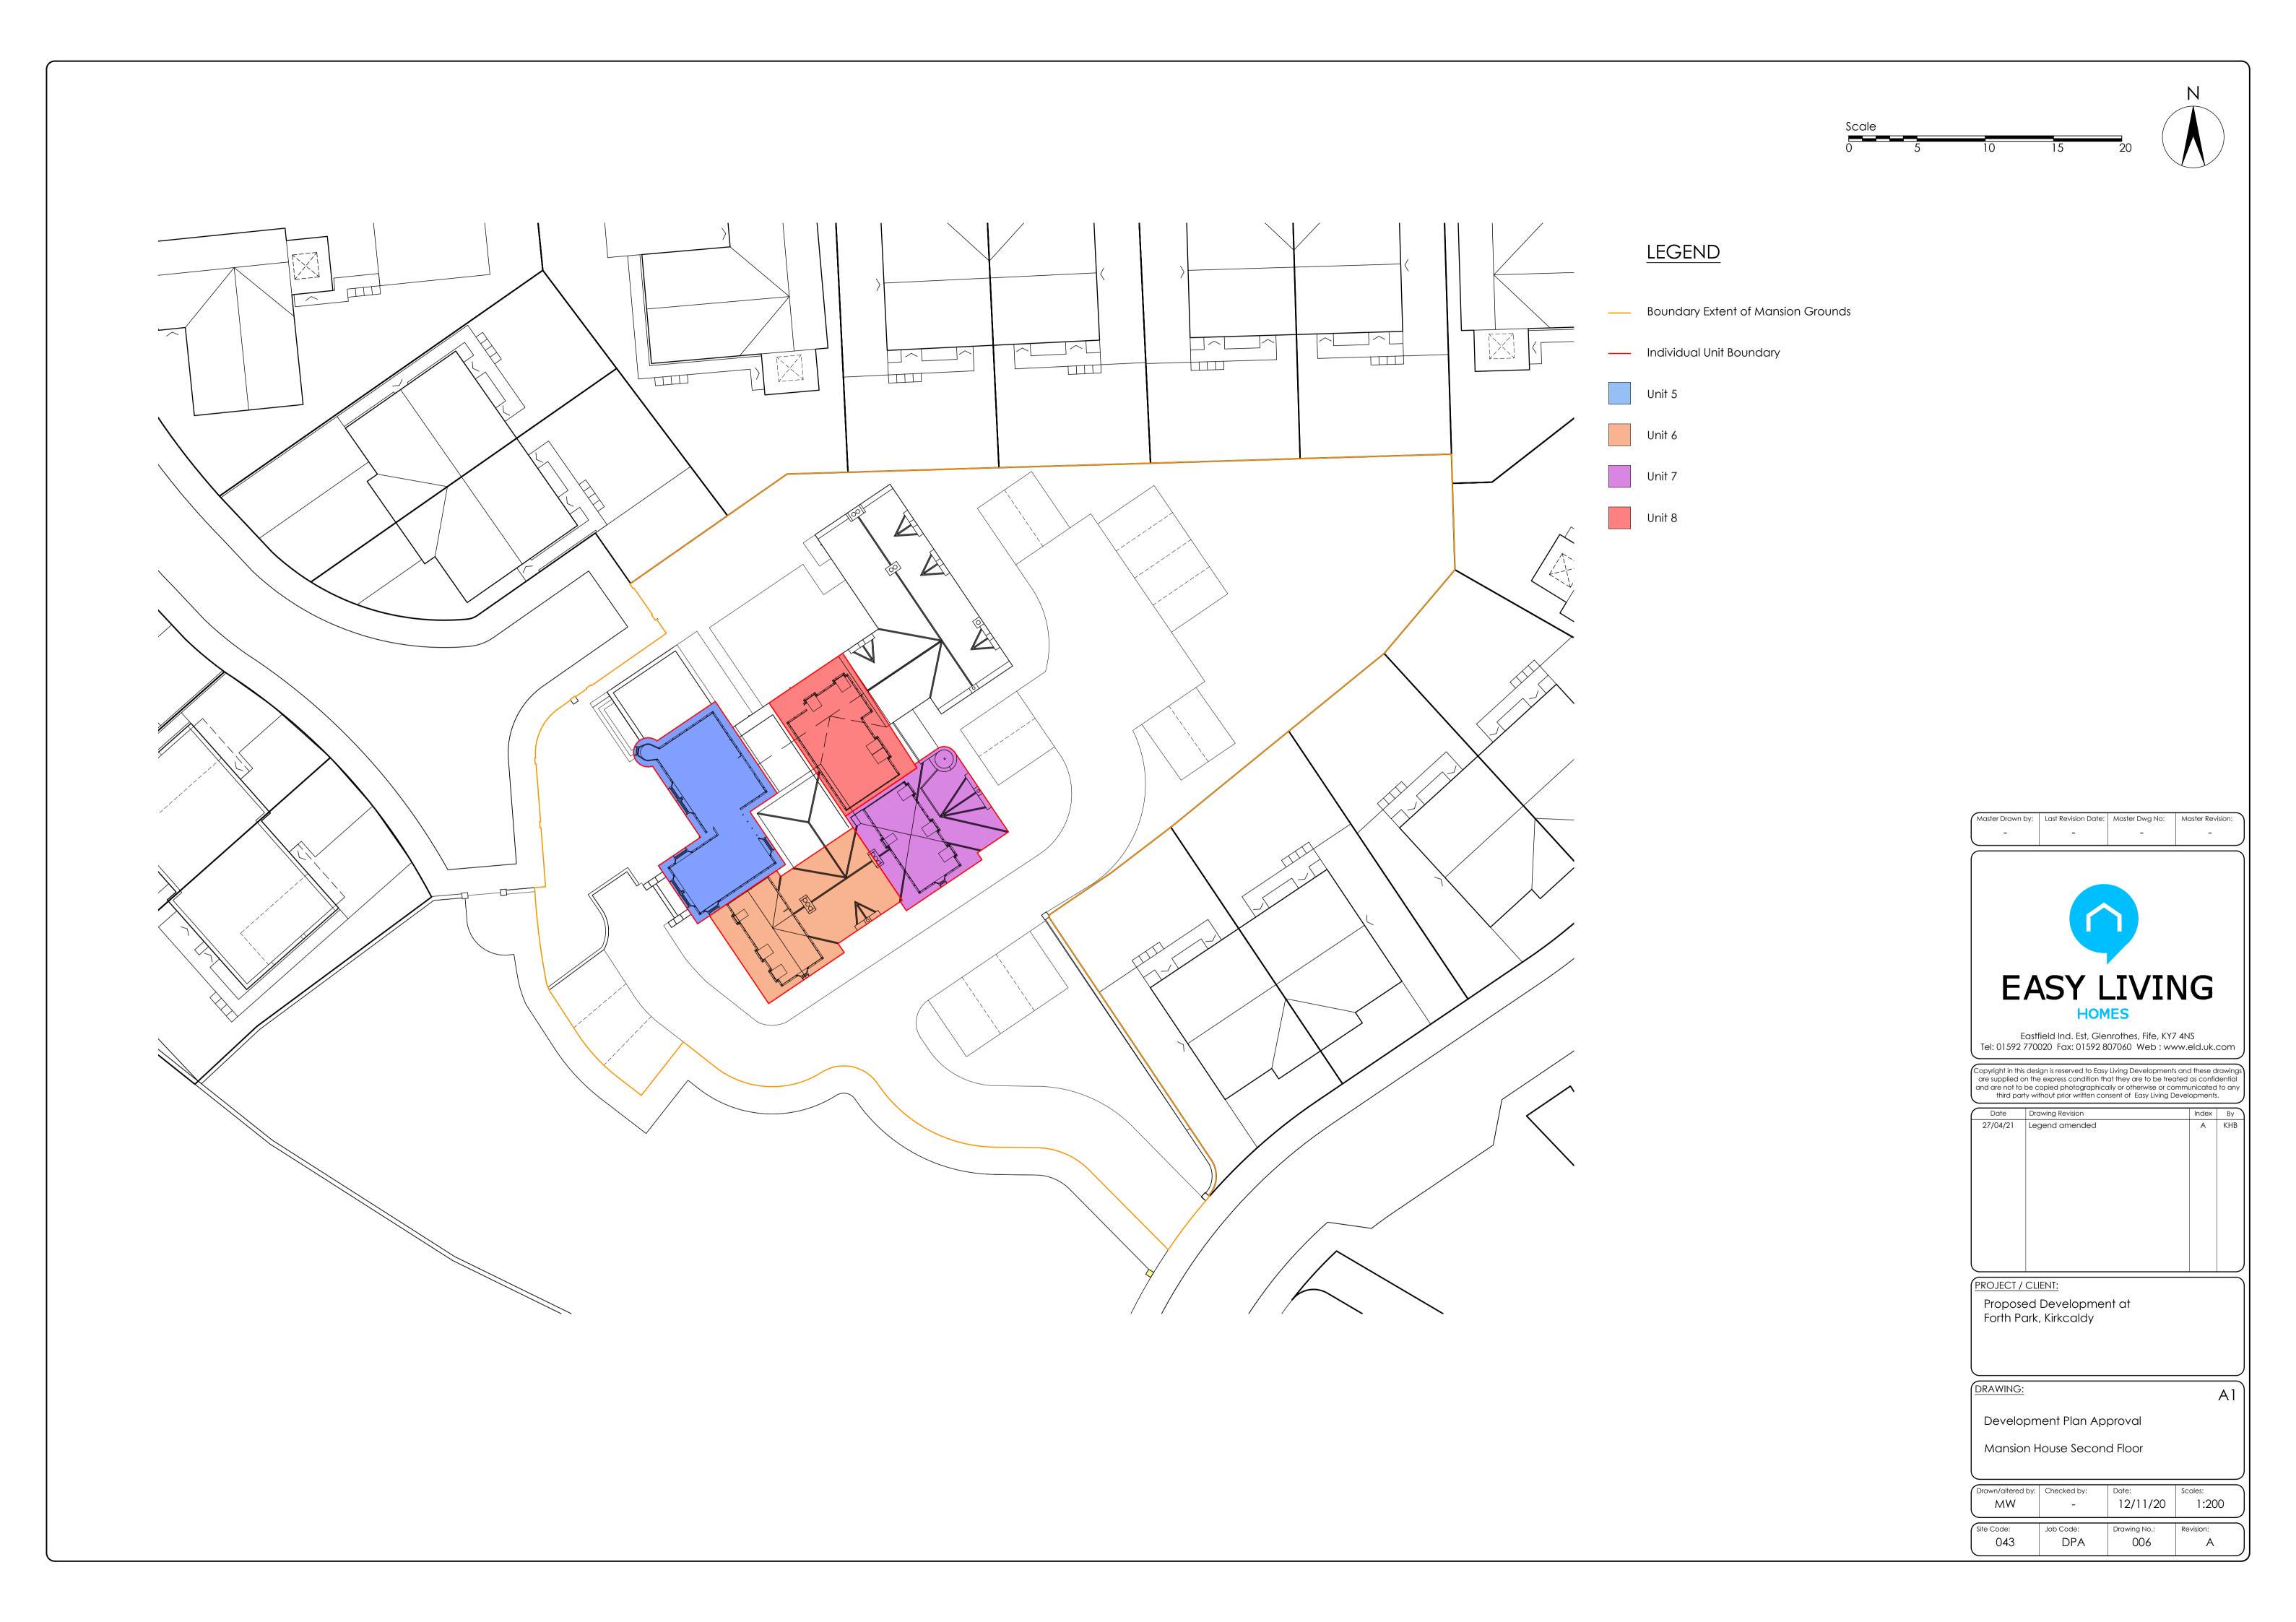

## <u>LEGEND</u>

Boundary Extent of Mews Grounds

— Individual Unit Boundary

Unit 1

Unit 2

Unit

Unit 5

Master Drawn by: Last Revision Date: Master Dwg No: Master Revision:
- - - - - - - -