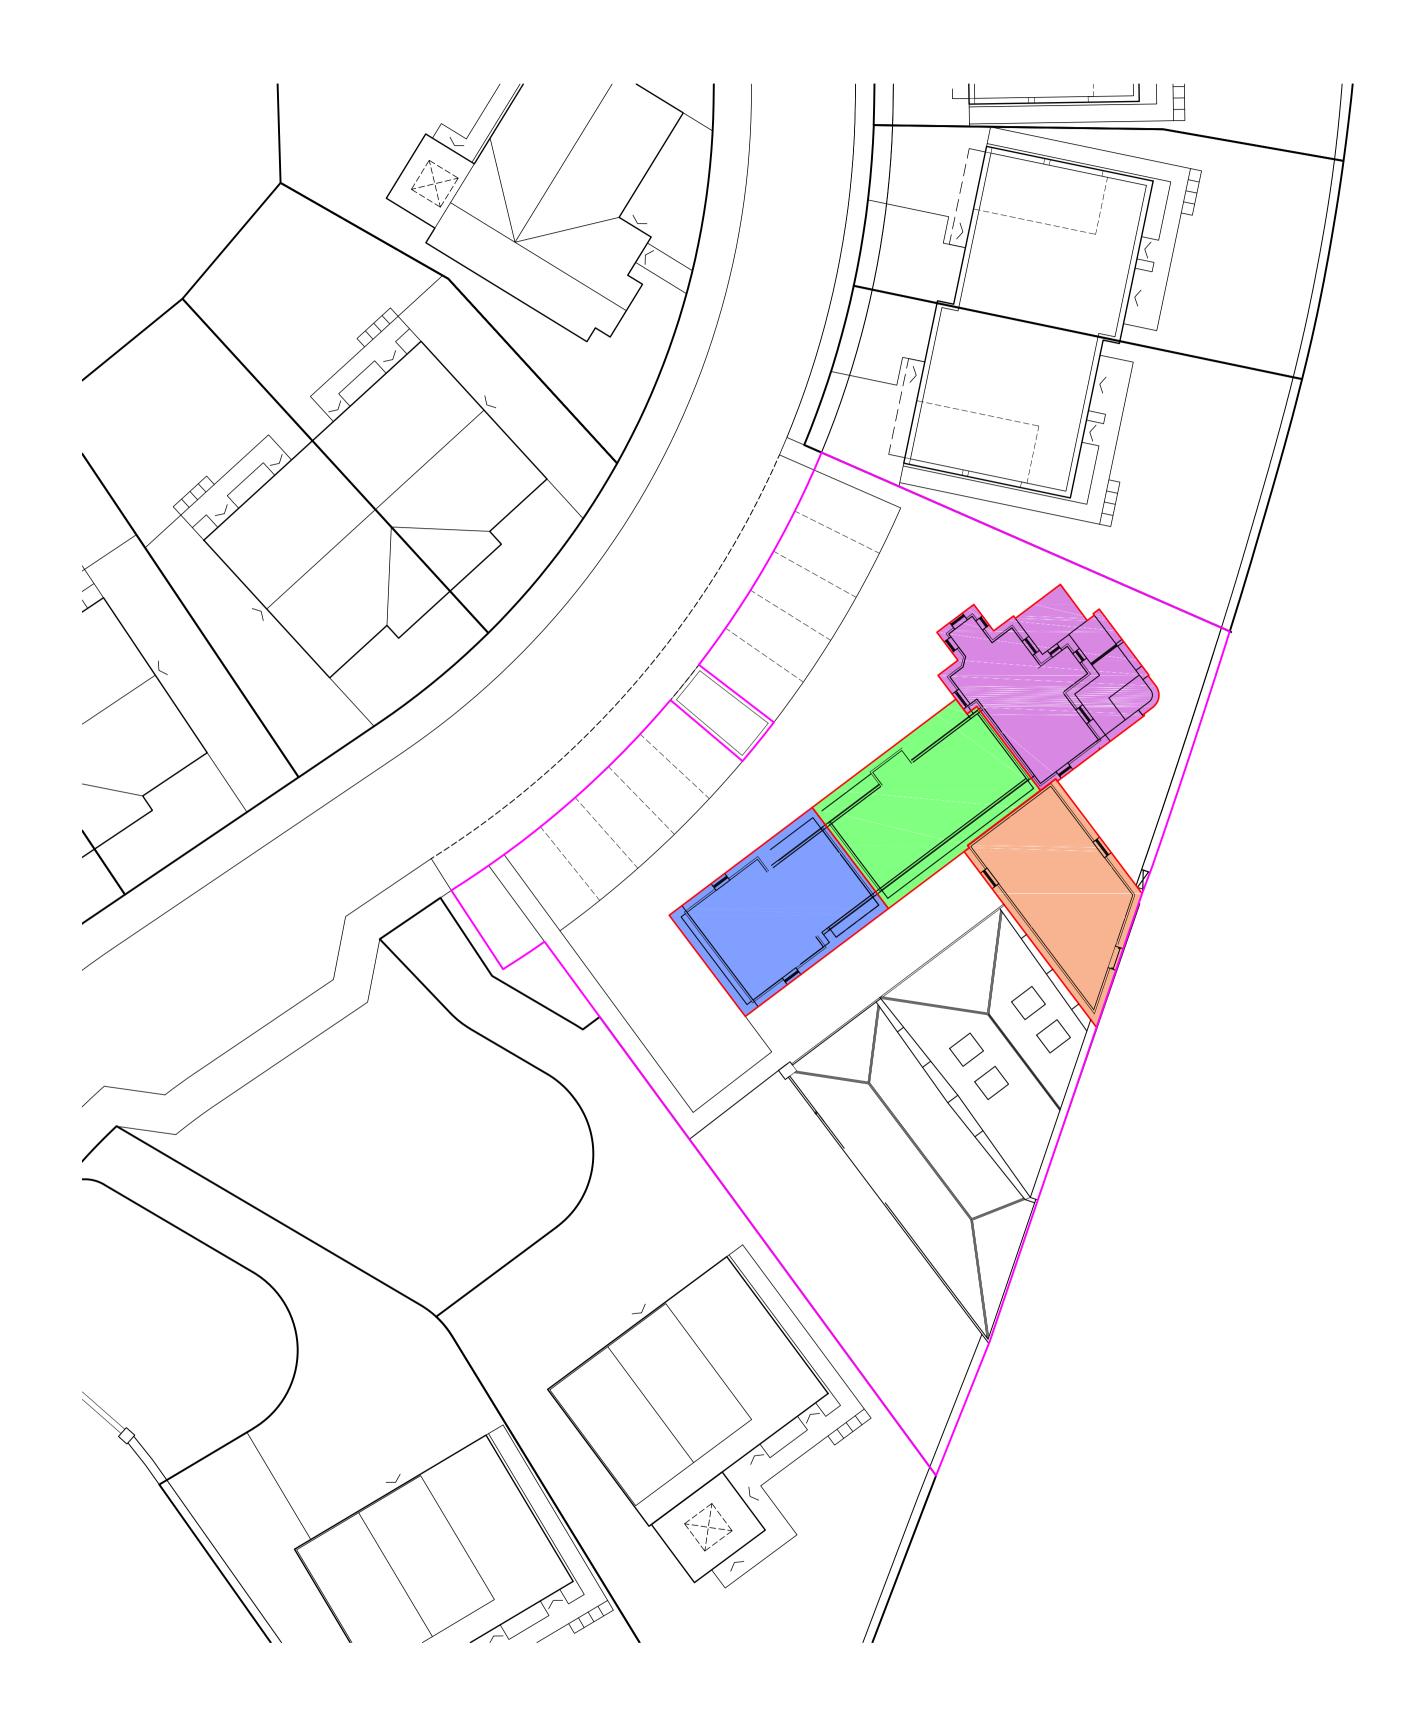

PROJECT / CLIENT:
Proposed Development at

Froposed Development Forth Park, Kirkcaldy

DRAWING:

Development Plan Approval

Mews Block First Floor

| Drawn/altered by: | Checked by: | 12/11/20     | 1:200     |
|-------------------|-------------|--------------|-----------|
| Site Code:        | Job Code:   | Drawing No.: | Revision: |
| 043               | DPA         | 003          | -         |