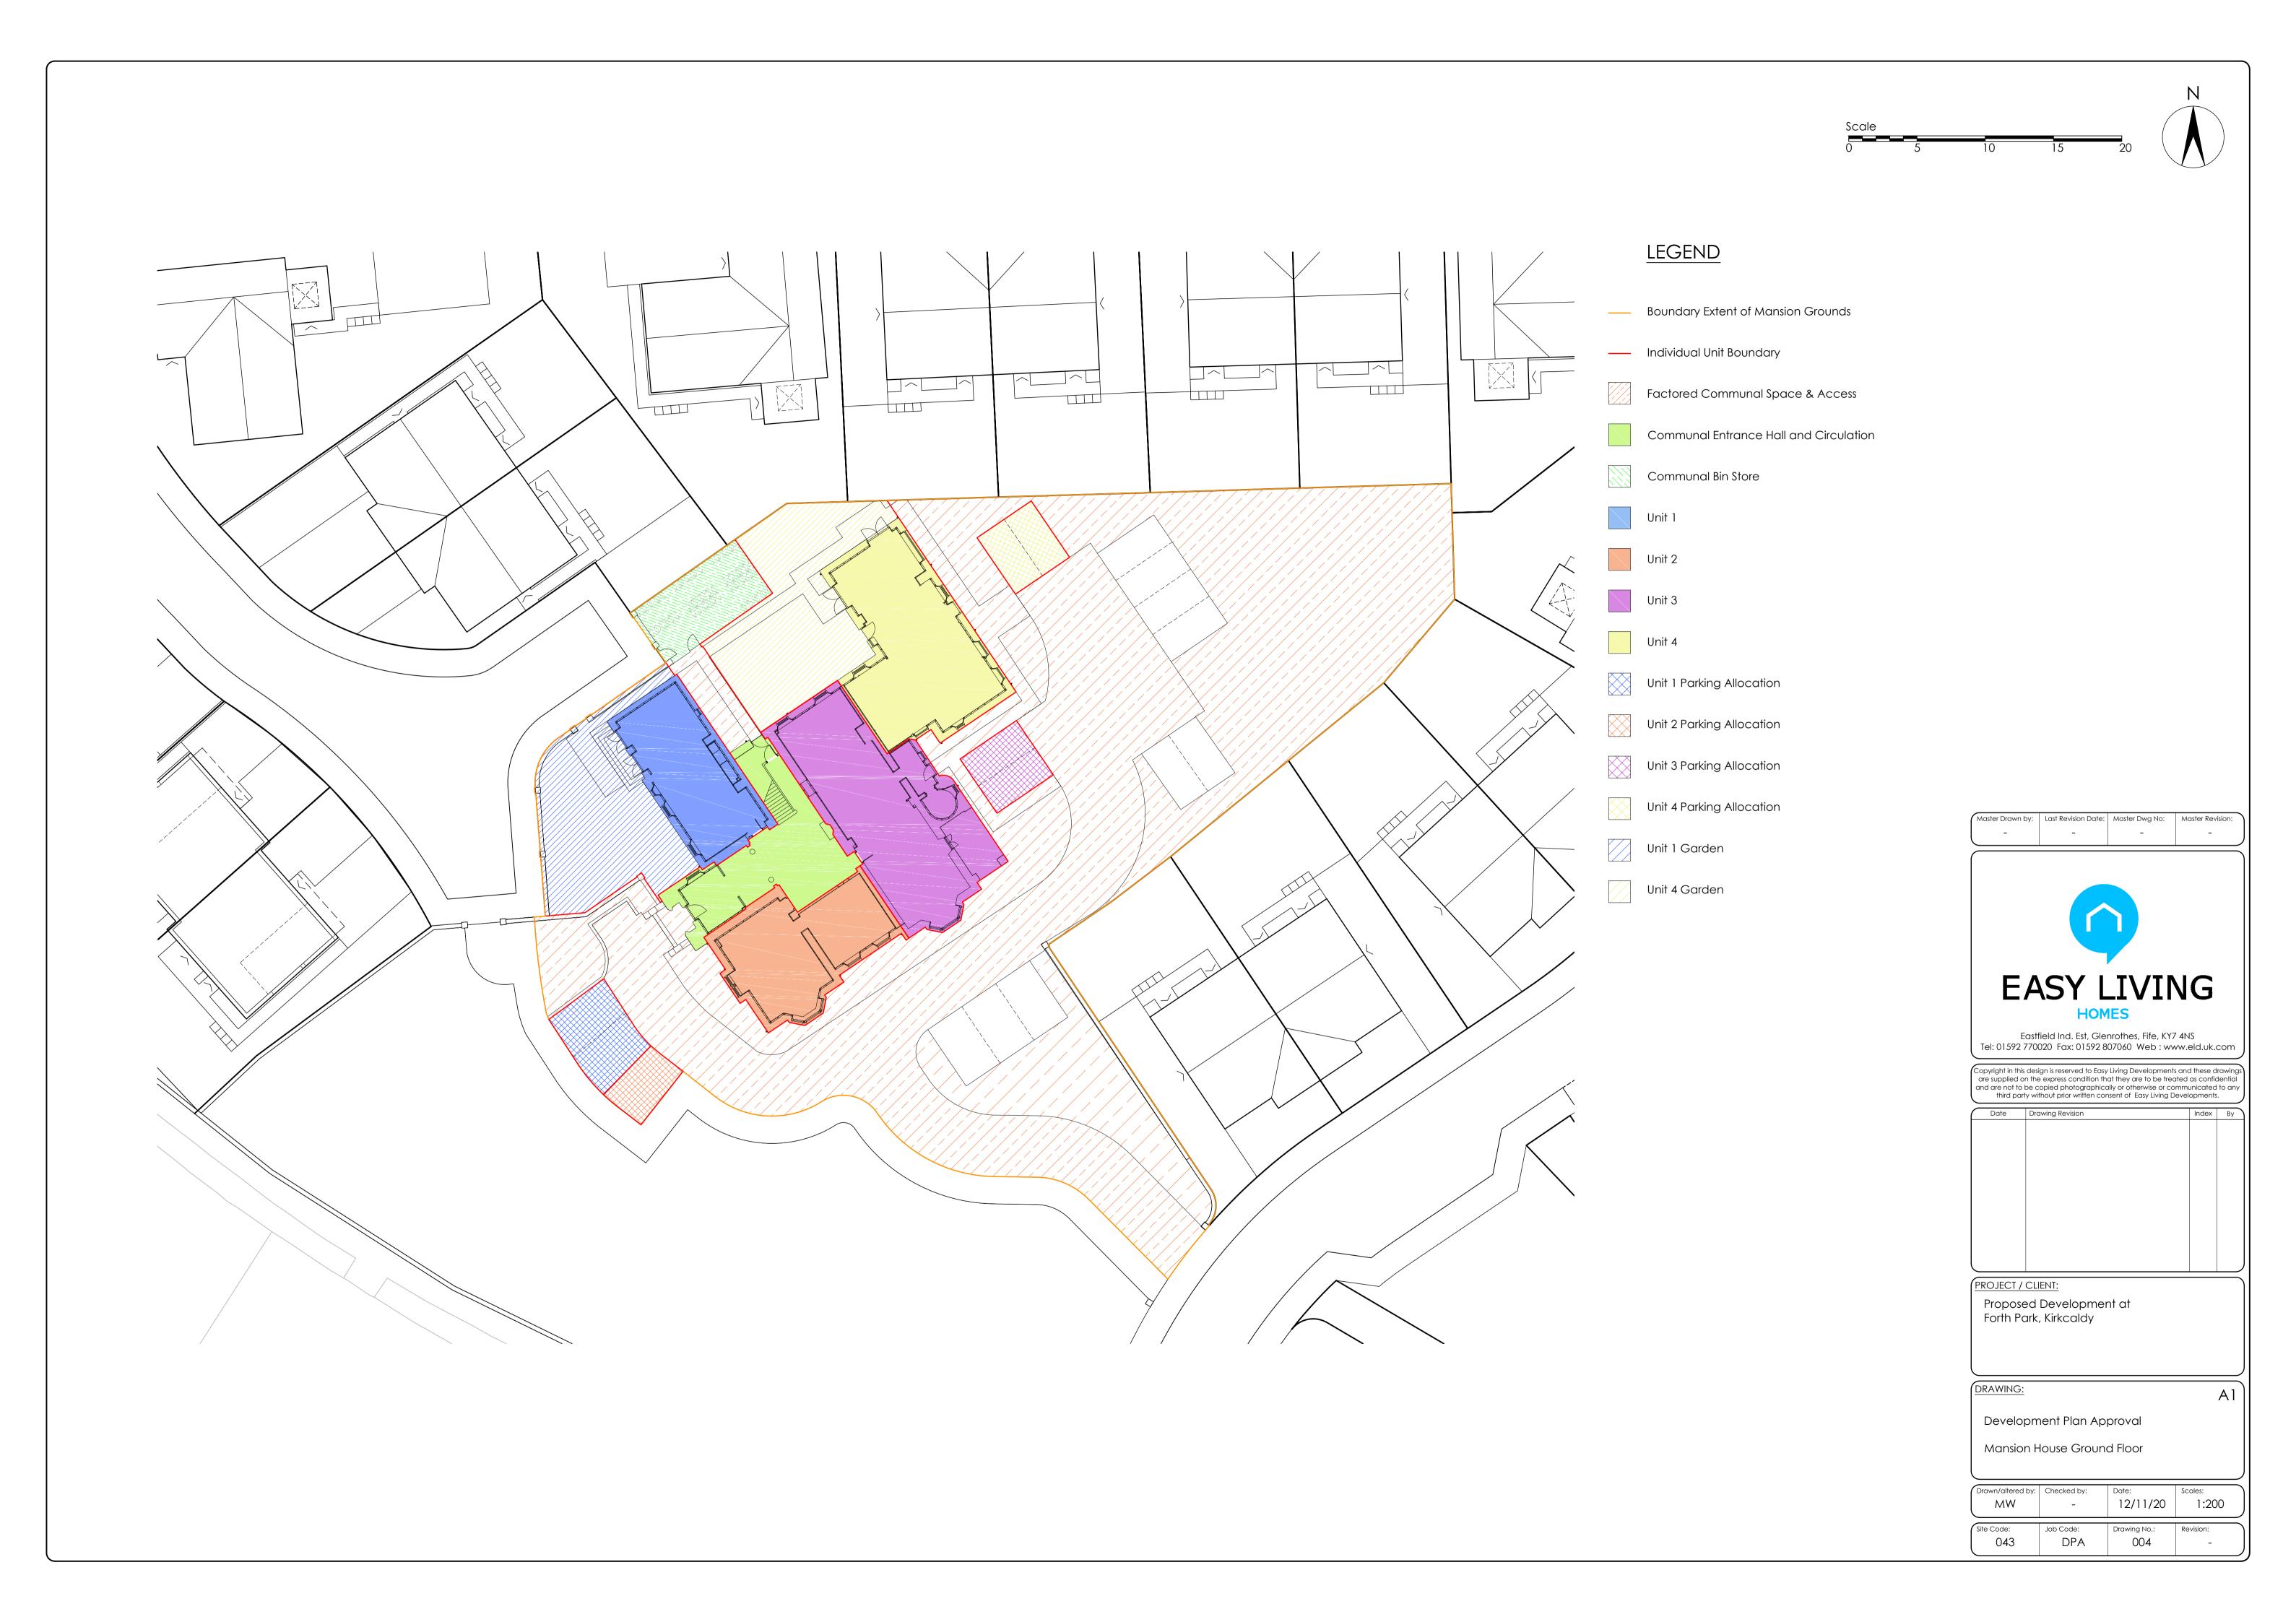

|       |    |
|      |                  |       |    |
|      |                  |       |    |
|      |                  |       |    |
|      |                  |       |    |
|      |                  |       |    |
|      |                  |       |    |
|      |                  |       |    |
|      |                  |       |    |
|      |                  |       |    |

PROJECT / CLIENT:
Proposed Development at

Froposed Development Forth Park, Kirkcaldy

DRAWING:

Development Plan Approval

Mews Block First Floor

| Drawn/altered by: | Checked by: | 12/11/20     | 1:200     |
|-------------------|-------------|--------------|-----------|
| Site Code:        | Job Code:   | Drawing No.: | Revision: |
| 043               | DPA         | 003          | -         |