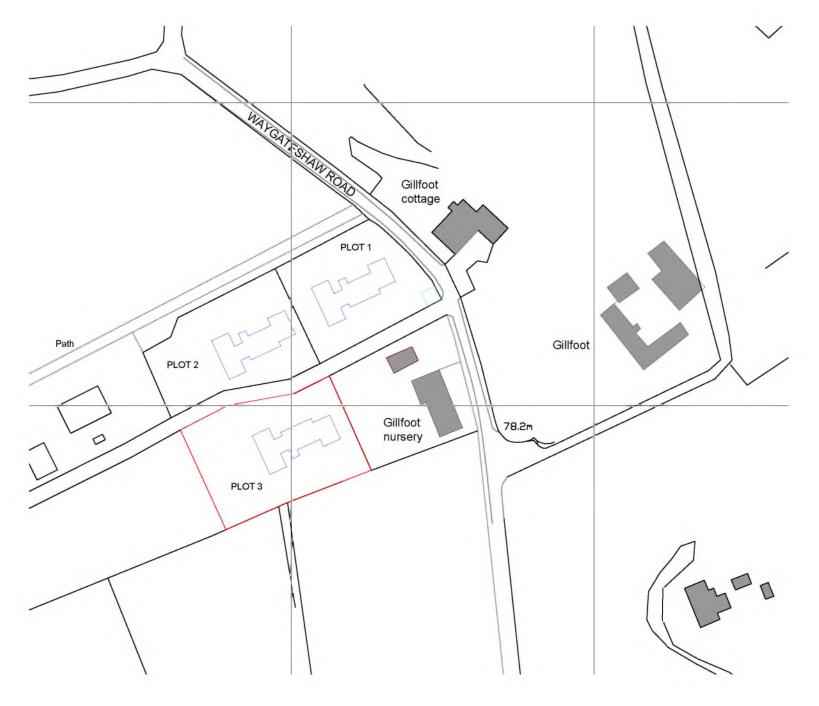

PLOT..1..(1:1250)

 Drawing Title

 PROPOSED..DWELLING

 GILLFOOT..NURSERY..CROSSFORD..LANARK

 DEED..PLANS..PLOT..1

 Scale
 Date

 1:1250
 MARCH...21

 Drawn
 Checked

 IH
 Project Ref:
 I Drawing No:
 I Revision:

 G10
 D1

PLOT..2..(1:1250)

 Drawing Title

 PROPOSED..DWELLING

 GILLFOOT..NURSERY..CROSSFORD..LANARK

 DEED..PLANS..PLOT..2

 Scale
 Date

 1:1250
 MARCH...21

 Drawn
 Checked

 IH
 Project Ref:
 Drawing No:
 Revision:

 G10
 D2

PLOT..3..(1:1250)

Drawing Title
PROPOSED..DWELLING
GILLFOOT..NURSERY..CROSSFORD..LANARK
DEED..PLANS..PLOT..3

Scale
.1:1250
Drawn
IH
Project Ref: | Drawing No: | Revision:

G10
D3