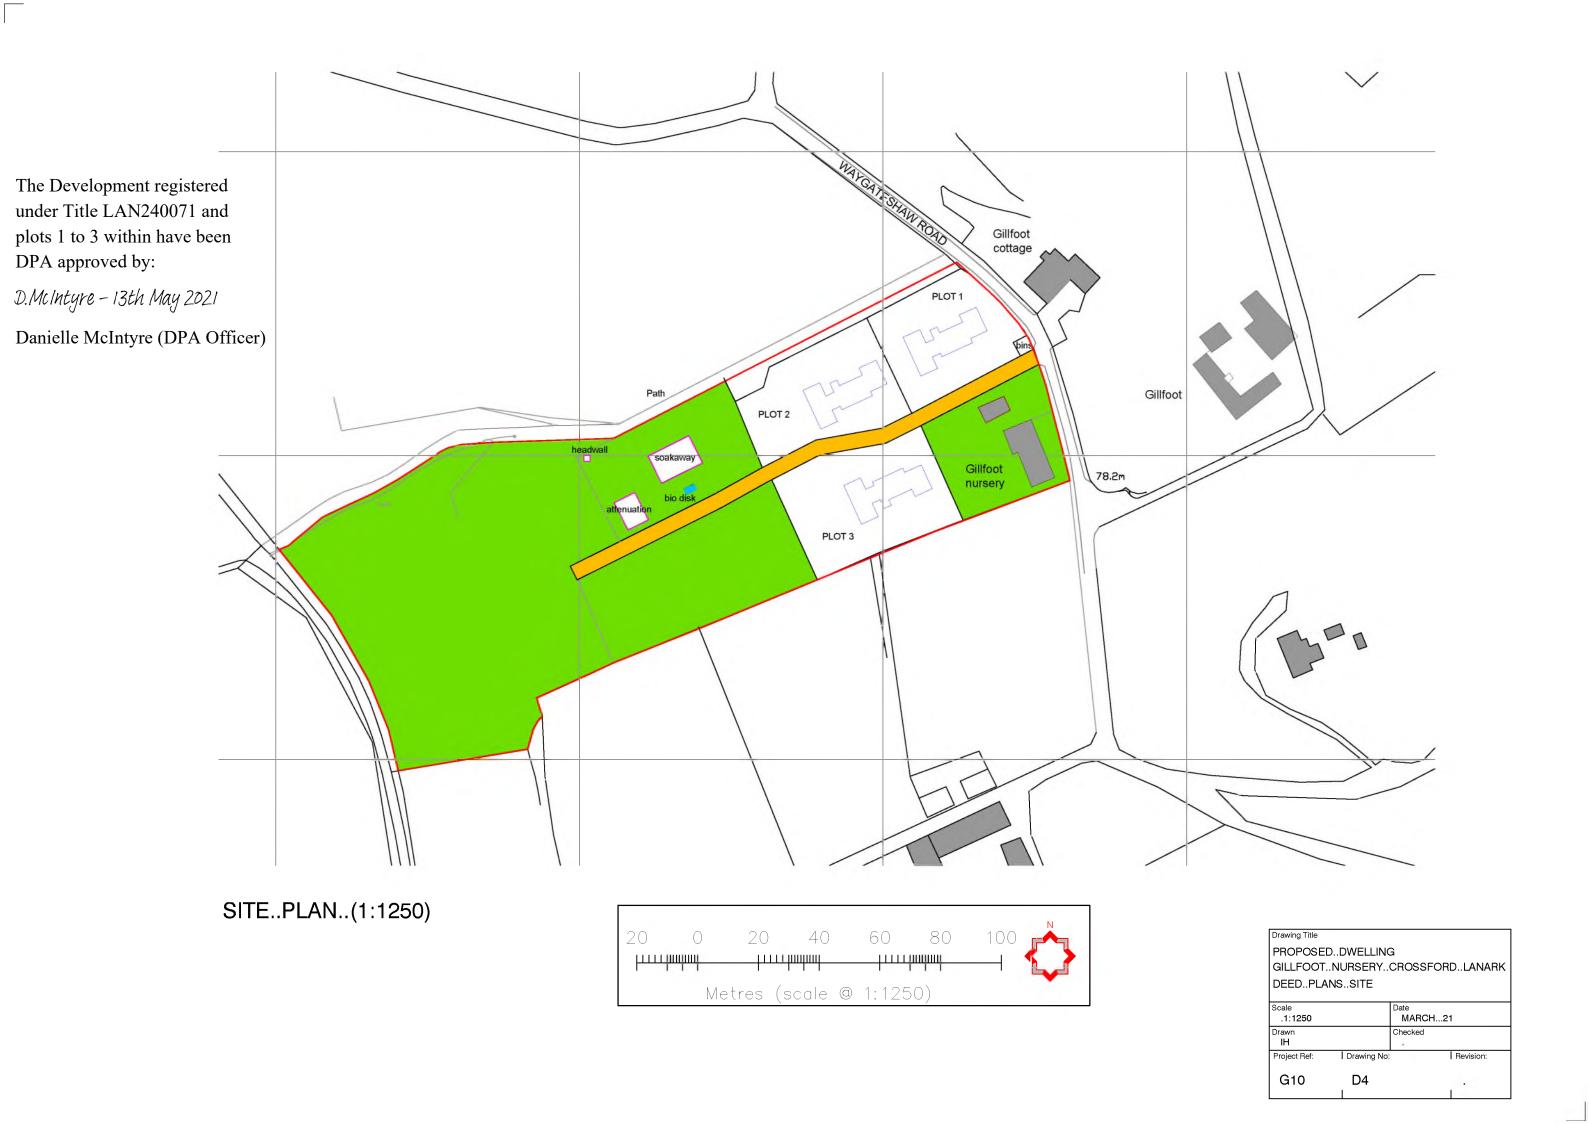

PLOT..1..(1:1250)

 Drawing Title

 PROPOSED..DWELLING

 GILLFOOT..NURSERY..CROSSFORD..LANARK

 DEED..PLANS..PLOT..1

 Scale
 Date

 1:1250
 MARCH...21

 Drawn
 Checked