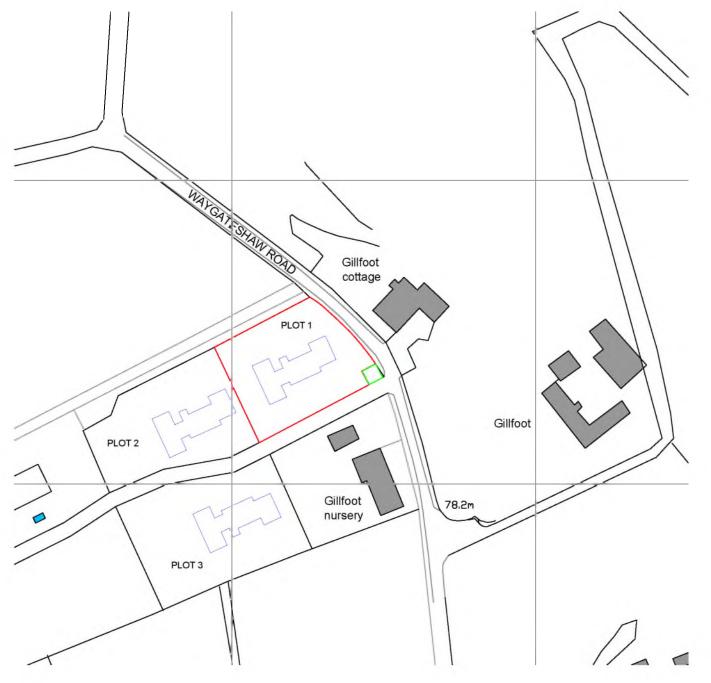

 IH
 Project Ref:
 I Drawing No:
 I Revision:

 G10
 D1

PLOT..2..(1:1250)

 Drawing Title

 PROPOSED..DWELLING

 GILLFOOT..NURSERY..CROSSFORD..LANARK

 DEED..PLANS..PLOT..2

 Scale
 Date

 1:1250
 MARCH...21

 Drawn
 Checked

 IH
 Project Ref:
 Drawing No:
 Revision:

 G10
 D2

PLOT..3..(1:1250)

Drawing Title
PROPOSED..DWELLING
GILLFOOT..NURSERY..CROSSFORD..LANARK
DEED..PLANS..PLOT..3

Scale
.1:1250
Drawn
IH
Project Ref: | Drawing No: | Revision: