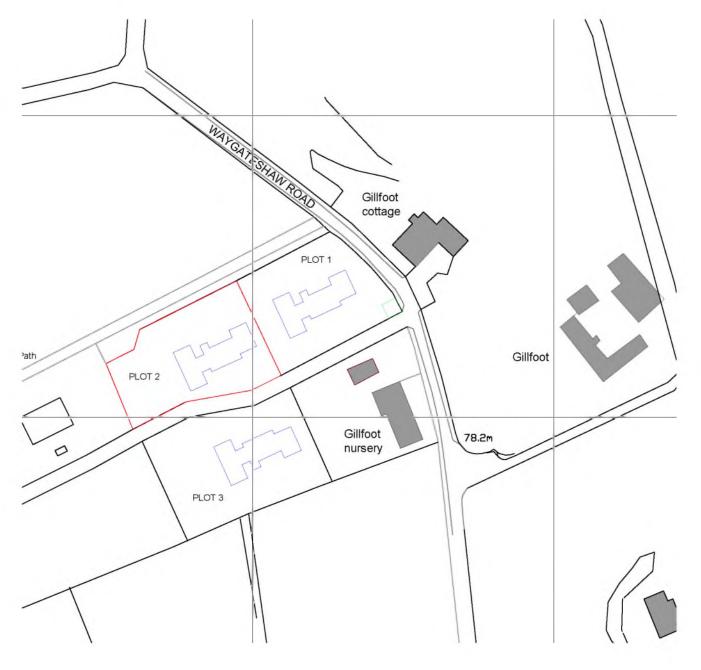

 1:1250
 MARCH...21

 Drawn
 Checked

 IH
 Project Ref:
 Drawing No:
 Revision:

 G10
 D2

PLOT..3..(1:1250)

Drawing Title
PROPOSED..DWELLING
GILLFOOT..NURSERY..CROSSFORD..LANARK
DEED..PLANS..PLOT..3

Scale
.1:1250
Drawn
IH
Project Ref: | Drawing No: | Revision: