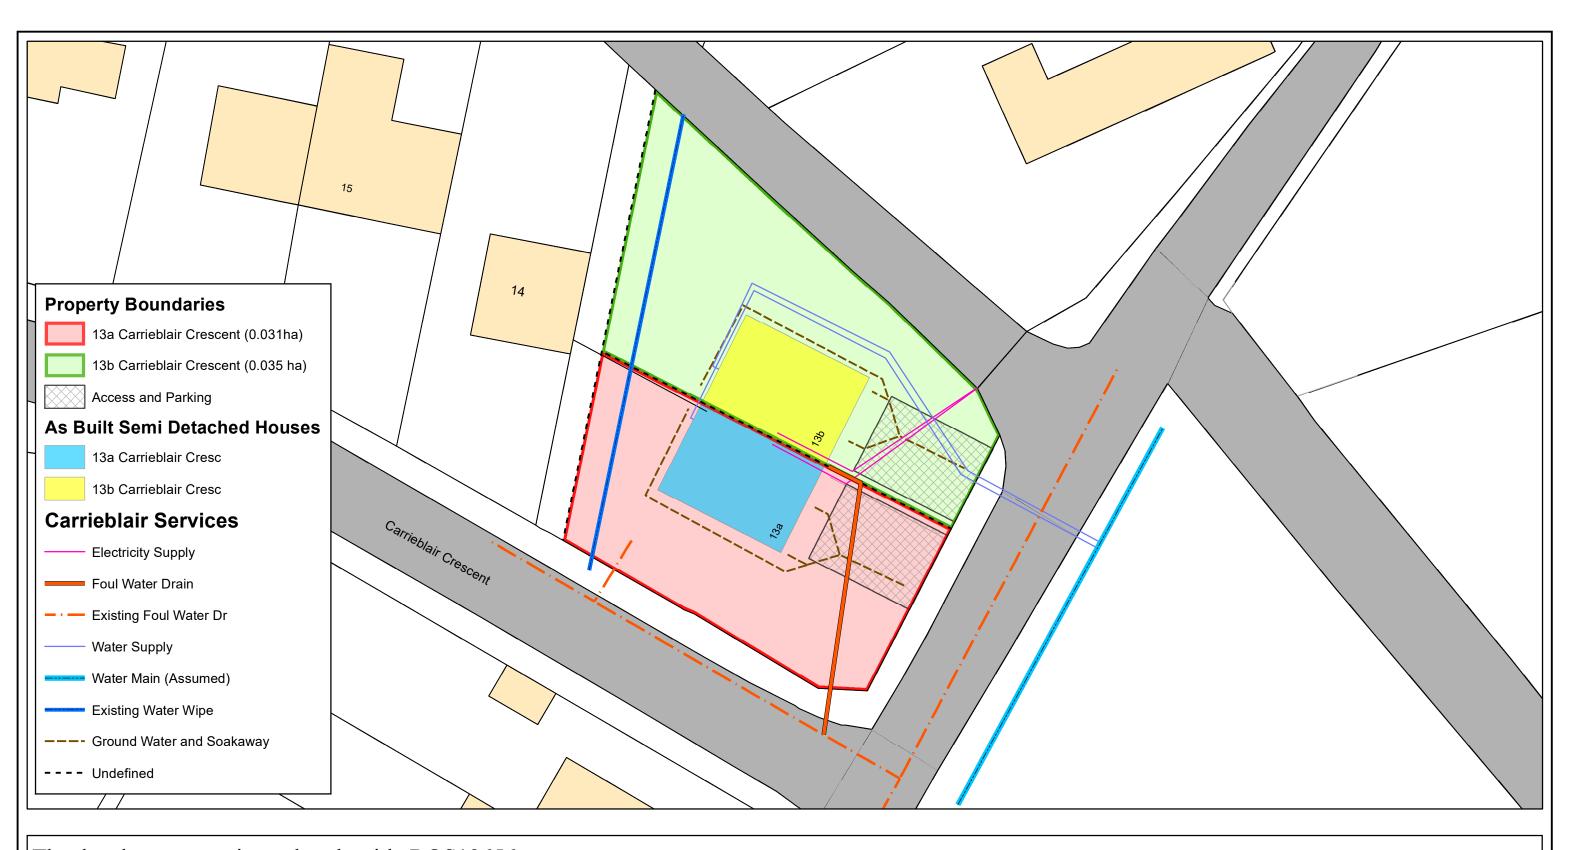

The development registered under title ROS19656 and plots 13a and 13b within have been DPA approved by:

D MacDonald - 07 Sep 2021 David MacDonald (DPA Officer)

Highland Geomatics

Centre of Map Coordinates: Easting: 271,033 Northing: 884,935 13 Carrieblair Crescent, Edderton, Tain, IV19 1JZ

Boundaries aligned with OS features Map to be printed at size A3

Ordnance Survey © Crown Copyright 2021 All rights reserved license number 0100031673 Highland Geomatics, part of Natural Resource Services Group Date: 19/07/2021 Drawn by Miles Davis

Document Path: G:\Shared drives\Miles Work\Ownership\Edderton CHT\Carrie Blair Edderton SERVICES LS A4.