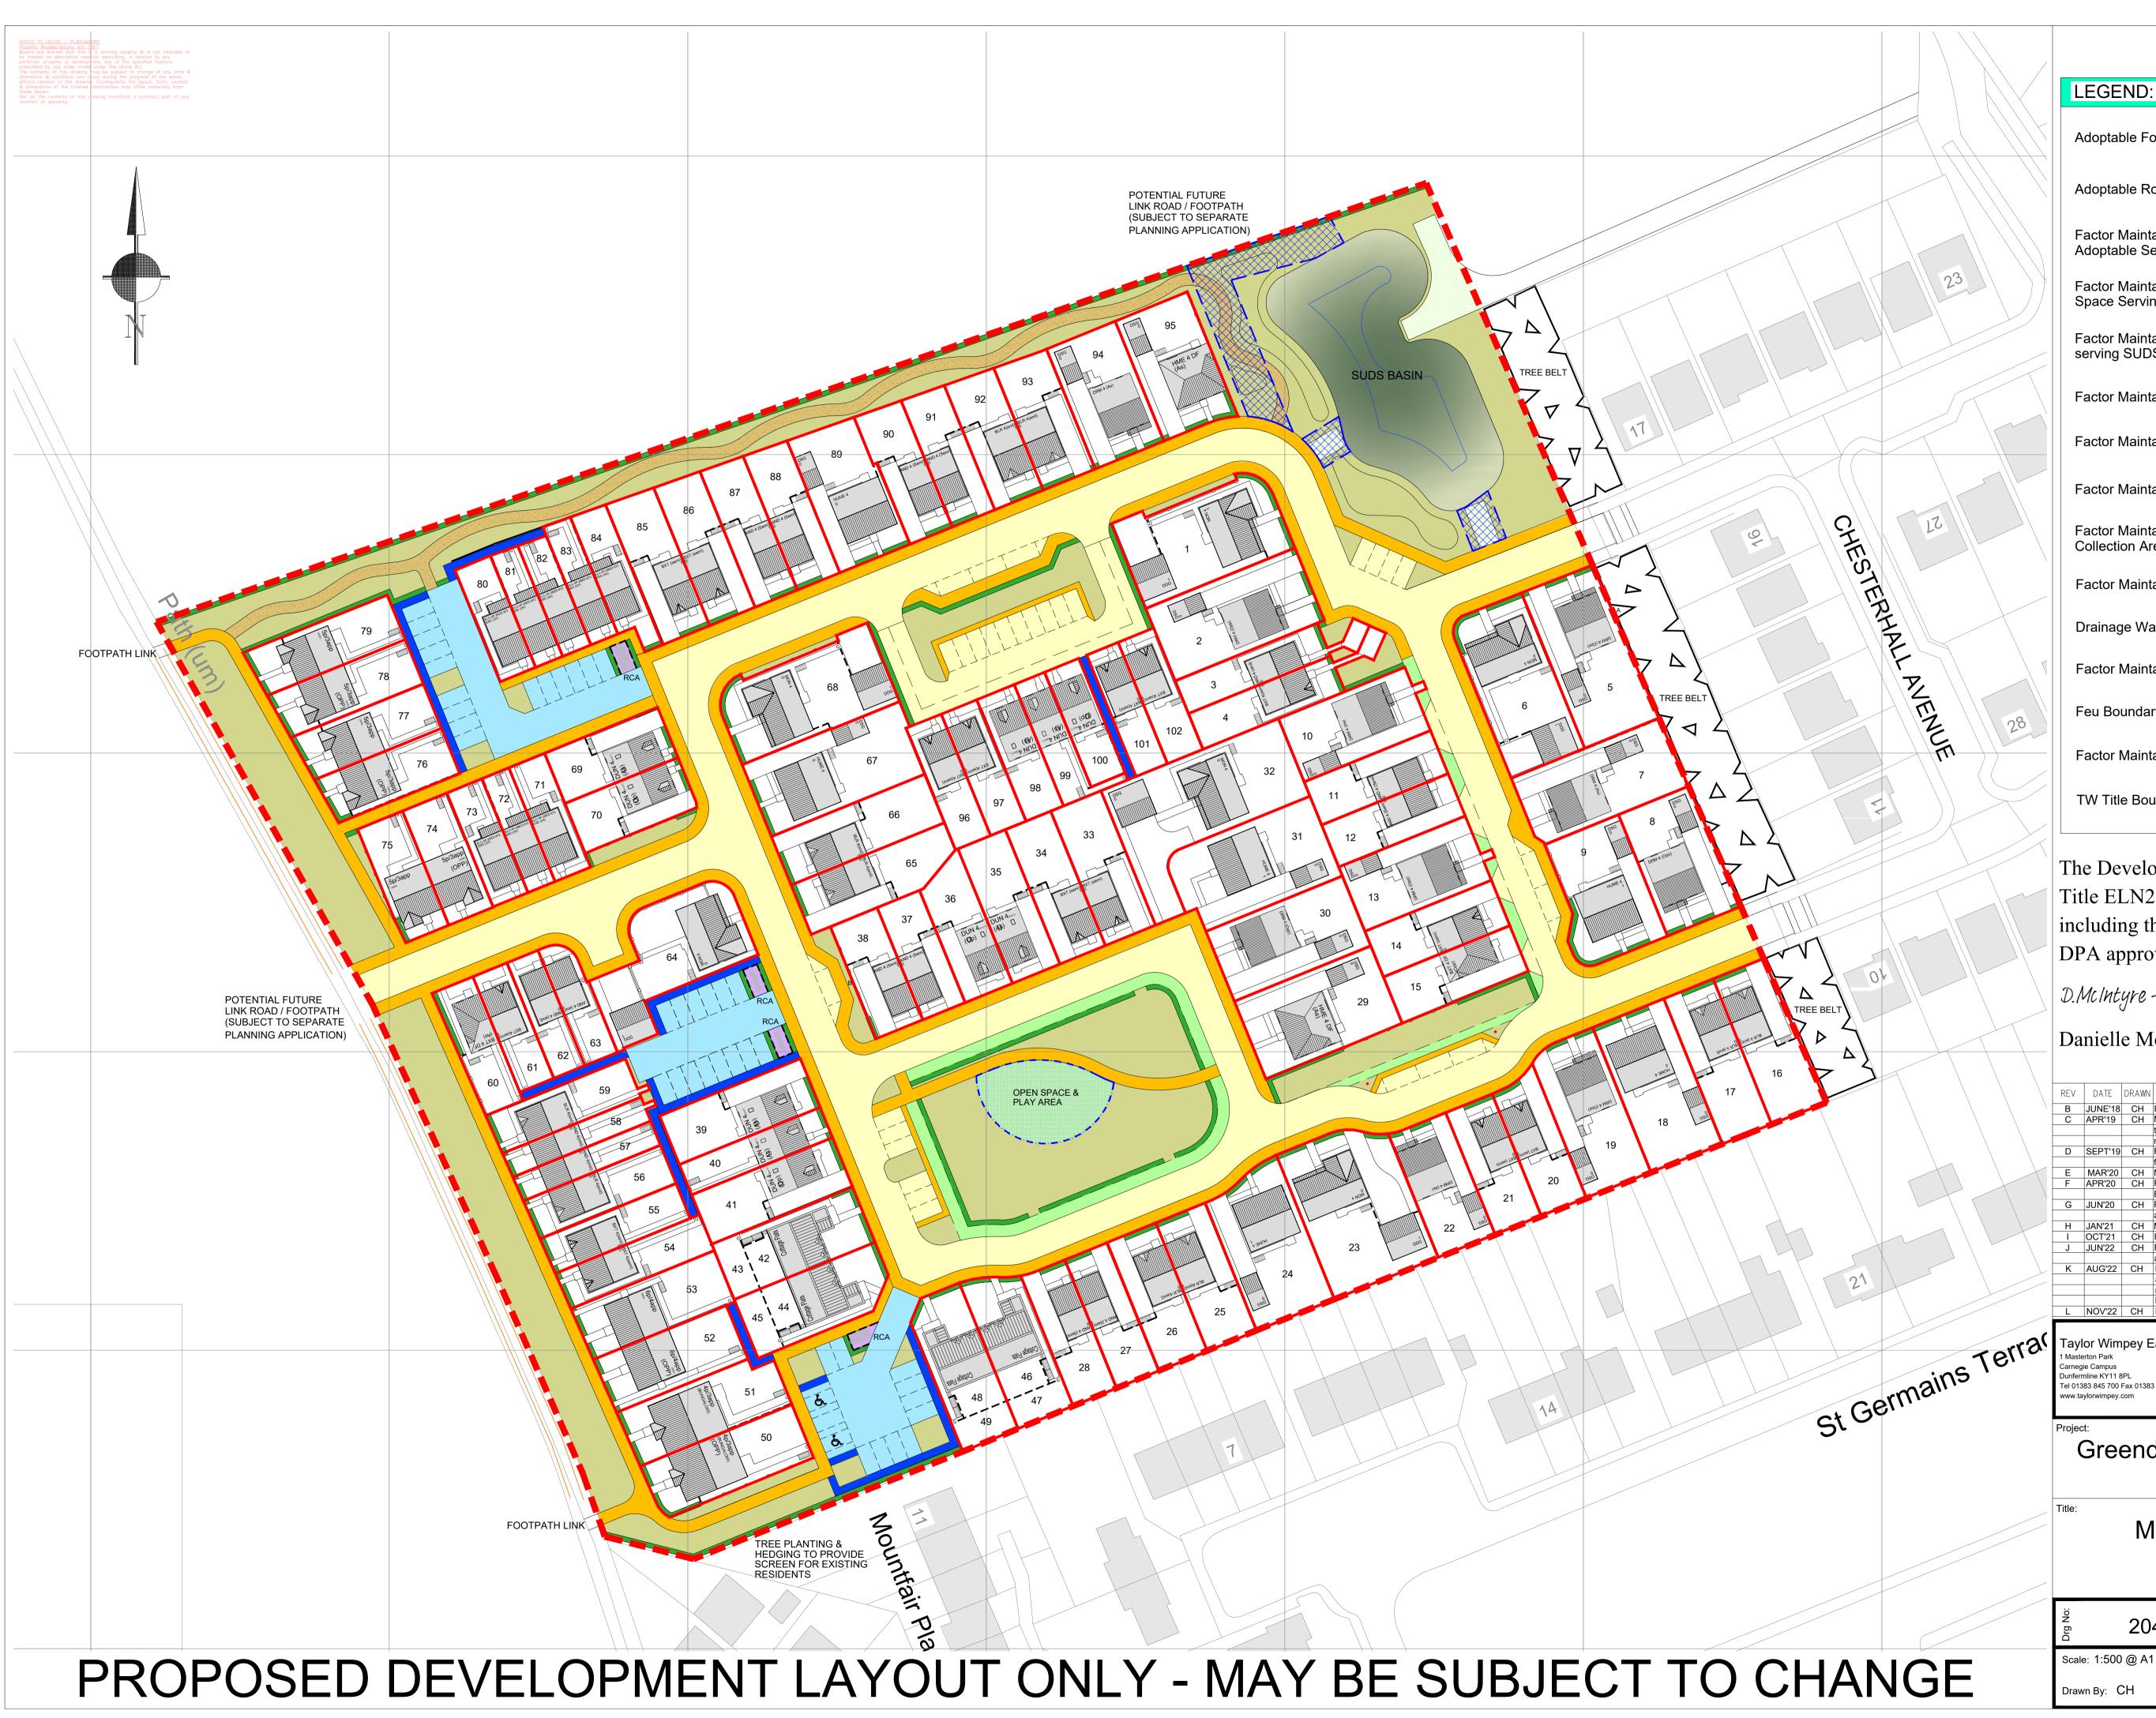

| NOT                                                                                                                              | NOTES |  |  |
|----------------------------------------------------------------------------------------------------------------------------------|-------|--|--|
| LEGEND:                                                                                                                          |       |  |  |
| Adoptable Footpaths                                                                                                              |       |  |  |
| Adoptable Roads                                                                                                                  |       |  |  |
| Factor Maintained<br>Adoptable Service Strip                                                                                     |       |  |  |
| Factor Maintained Public Open<br>Space Serving Development                                                                       |       |  |  |
| Factor Maintained Access Track serving SUDS basin                                                                                |       |  |  |
| Factor Maintained Parking Court                                                                                                  |       |  |  |
| Factor Maintained Footpath                                                                                                       |       |  |  |
| Factor Maintained Play Area                                                                                                      |       |  |  |
| Factor Maintained Refuse<br>Collection Area (RCA)                                                                                |       |  |  |
| Factor Maintained Informal Footpath                                                                                              |       |  |  |
| Drainage Wayleave                                                                                                                |       |  |  |
| Factor Maintained Bollard                                                                                                        | •     |  |  |
| Feu Boundary                                                                                                                     |       |  |  |
| Factor Maintained Hedge Planting                                                                                                 |       |  |  |
| TW Title Boundary                                                                                                                |       |  |  |
| The Development registered under<br>Title ELN21894 and all plots within<br>ncluding the open space have been<br>OPA approved by: |       |  |  |

D.McIntyre – 29th November 2022

Danielle McIntyre (DPA Officer)

| REV                         | DATE    | DRAWN | DESCRIPTION                                                            |
|-----------------------------|---------|-------|------------------------------------------------------------------------|
| В                           | JUNE'18 | CH    | Plot 64 detached garage orientation altered.                           |
| С                           | APR'19  | СН    | Minor alterations made to layout to suit comments recieved from ELC    |
|                             |         |       | transportation dept. during RCC application. Electric vehicle stations |
|                             |         |       | removed as agreed with ELC planning authority.                         |
| D                           | SEPT'19 | СН    | Further minor alterations made to layout to suit comments recieved     |
|                             |         |       | from ELC transportation dept. during RCC application.                  |
| E                           | MAR'20  | СН    | Minor alterations made to layout to reflect comments from Legal Dept   |
| F                           | APR'20  | СН    | Further alterations made to layout to suit comments recieved from      |
|                             |         |       | ELC transportation dept. during RCC application.                       |
| G                           | JUN'20  | СН    | Parking space arrangement to front of plots 3 & 4 re-configured to     |
|                             |         |       | accommodate comments from ELC transportation dept.                     |
| Н                           | JAN'21  | СН    | Minor alterations made to layout to reflect comments from Legal Dept   |
|                             | OCT'21  | СН    | Front footpath arrangement updated on plots 9,24,67,89 & 95.           |
| J                           | JUN'22  | CH    | Front footpaths altered on plots 60-63 to suit 'as-built' arrangement  |
|                             |         |       | as agreed with Production Dept.                                        |
| ĸ                           | AUG'22  | СН    | Boundary fencing arrangement to cottage flats at plots 42-49           |
|                             |         |       | altered as agreed with East Lothian Council. Additional factor         |
|                             |         |       | maintained footpath introduced to both parking spaces serving          |
|                             |         |       | bungalows at plot 50 & 51.                                             |
| L                           | NOV'22  | СН    | Plots 89 & 90 feu boundaries altered as agreed with Sales & Legal.     |
| Taylor Wimpey East Scotland |         |       |                                                                        |

Taylor Wimpey East Scotland arnegie Campus unfermline KY11 8PL el 01383 845 700 Fax 01383 845 725 ww.taylorwimpey.com

## Greendykes Farm, Macmerry East Lothian

## Master Feu Layout

20489 /

Α

Date: JAN'18

FEU-01 L

Drawn By: CH

Checked By: