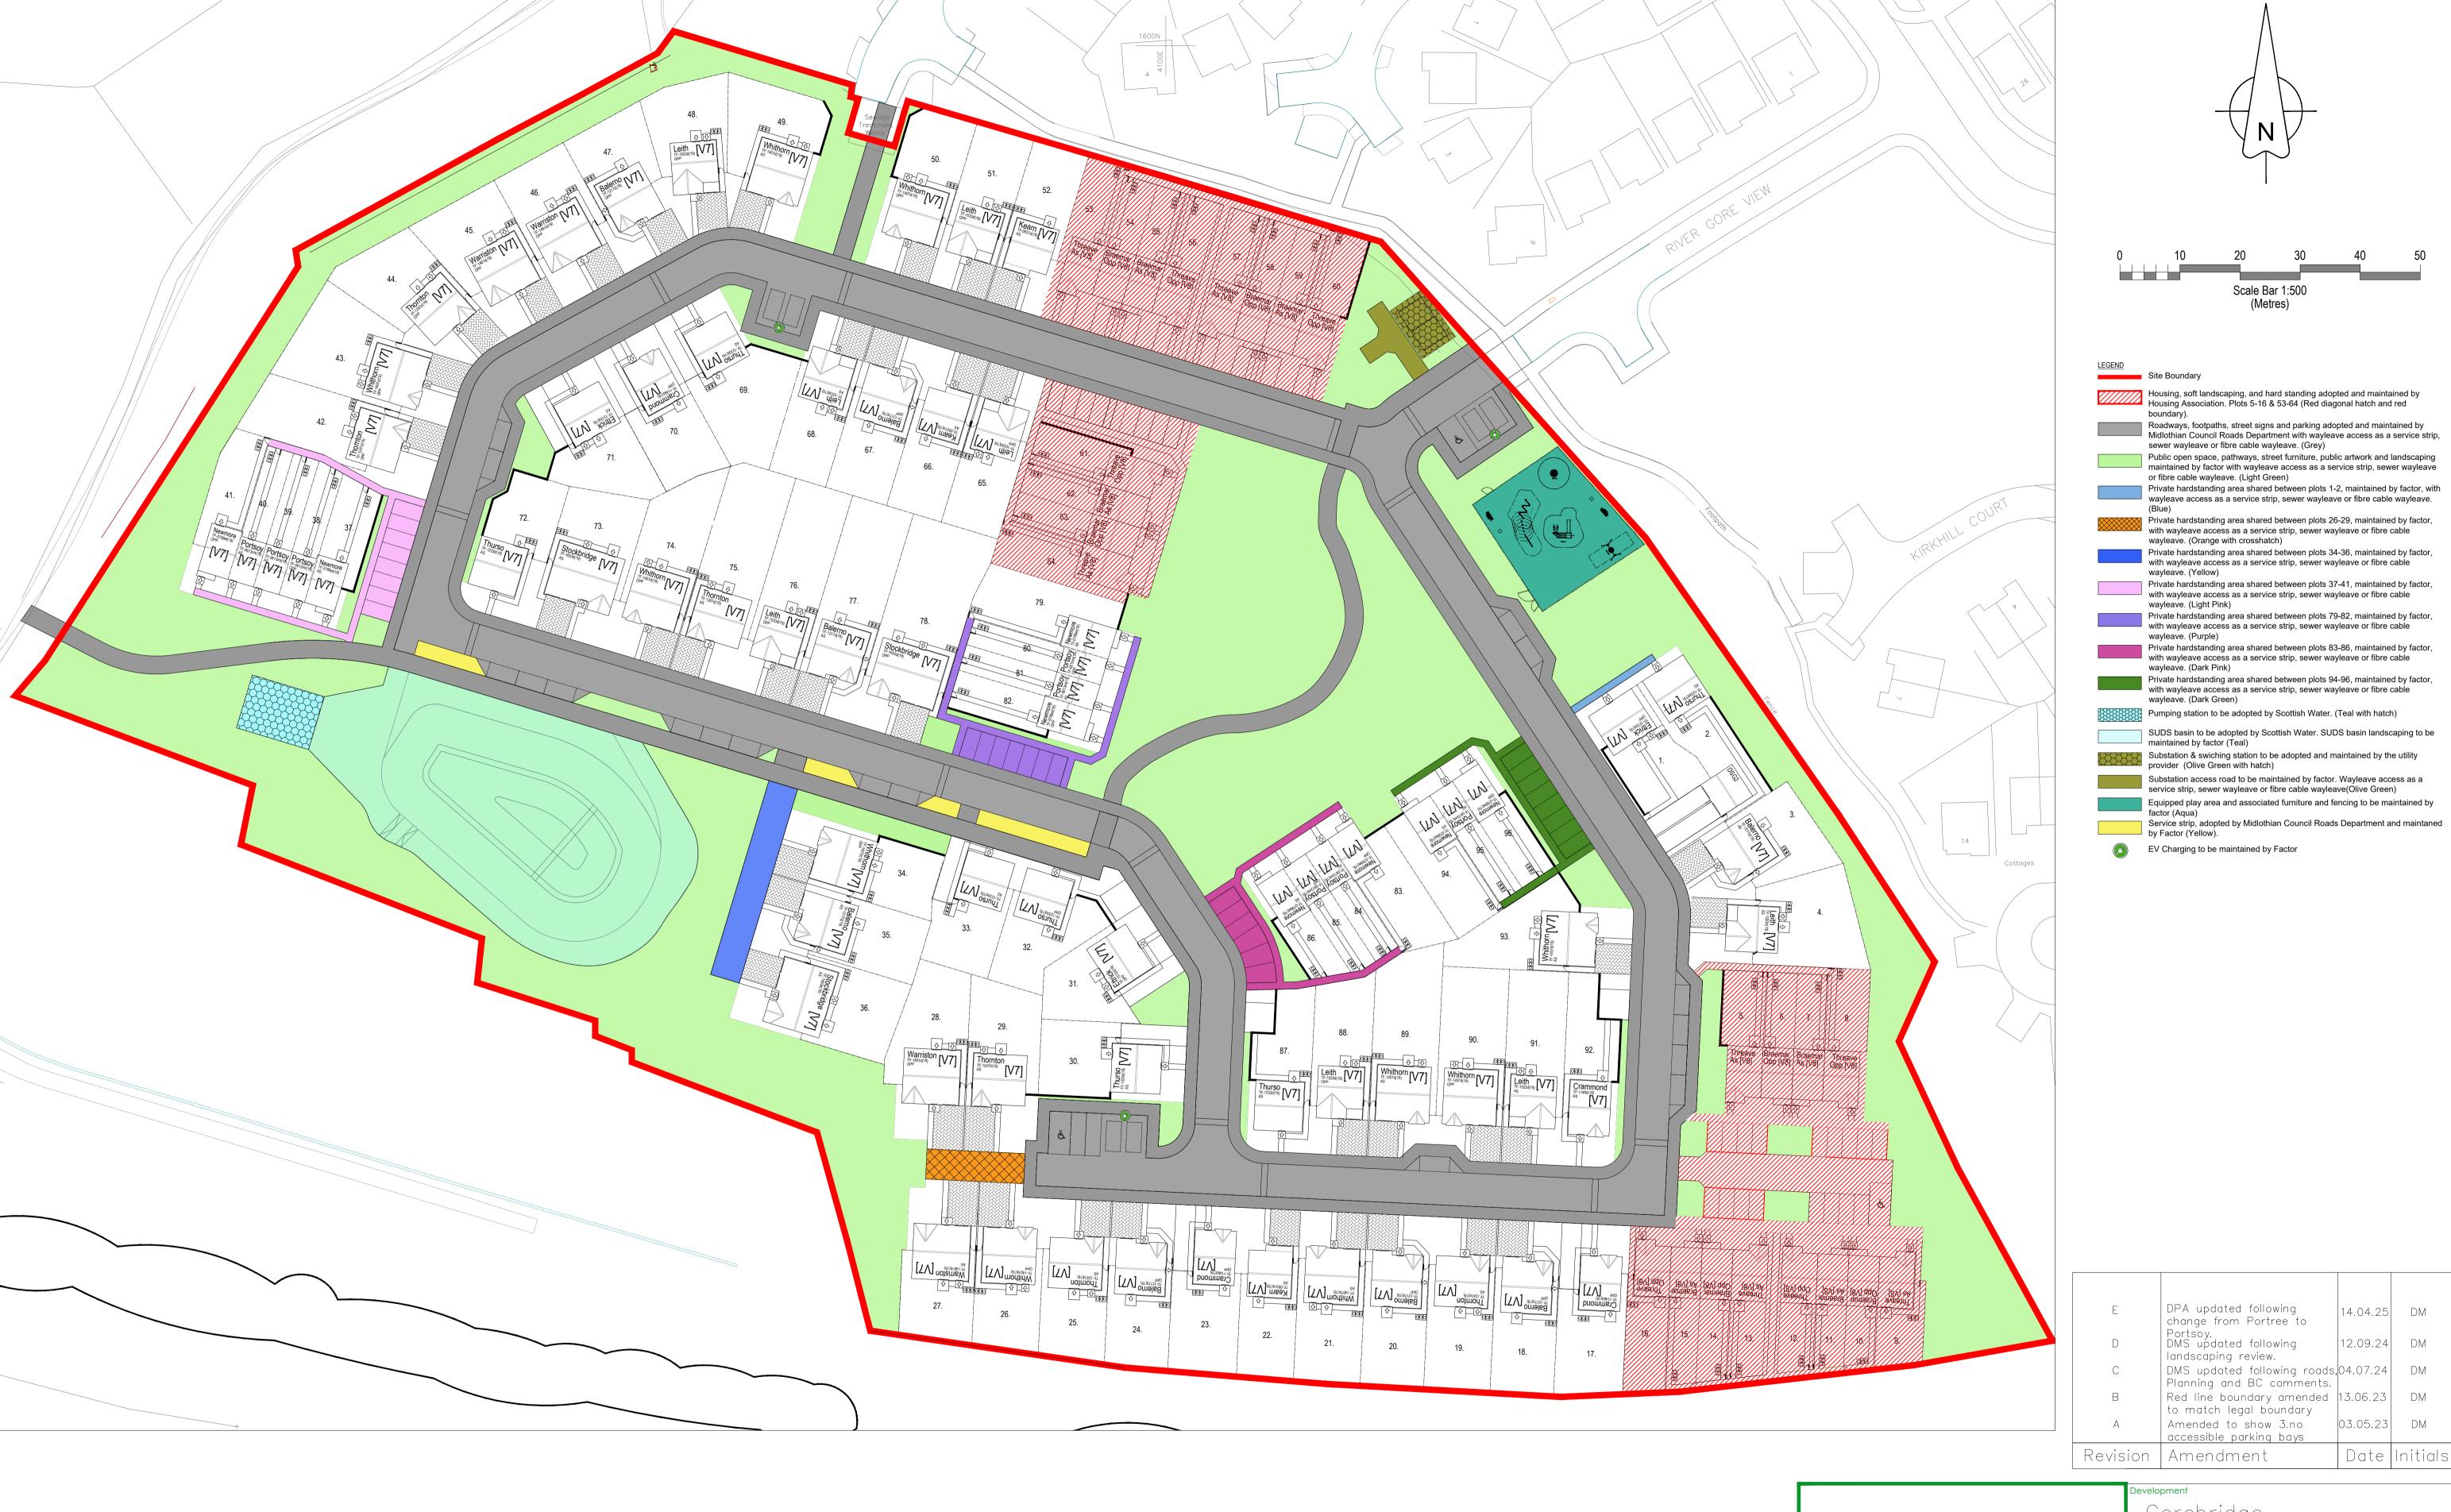

14.04.25 DM

Scale Bar 1:500

Housing, soft landscaping, and hard standing adopted and maintained by Housing Association with wayleave access as a service strip, sewer wayleave or fibre cable wayleave. Plots 5-16 & 53-64 (Red diagonal hatch and red

Private hardstanding area shared between plots 1-2, maintained by factor, with wayleave access as a service strip, sewer wayleave or fibre cable wayleave.

Private hardstanding area shared between plots 26-29, maintained by factor, with wayleave access as a service strip, sewer wayleave or fibre cable

Private hardstanding area shared between plots 34-36, maintained by factor, with wayleave access as a service strip, sewer wayleave or fibre cable

Private hardstanding area shared between plots 37-41, maintained by factor, with wayleave access as a service strip, sewer wayleave or fibre cable

Private hardstanding area shared between plots 79-82, maintained by factor,

Private hardstanding area shared between plots 83-86, maintained by factor,

Private hardstanding area shared between plots 94-96, maintained by factor,

with wayleave access as a service strip, sewer wayleave or fibre cable

with wayleave access as a service strip, sewer wayleave or fibre cable

with wayleave access as a service strip, sewer wayleave or fibre cable

wayleave. (Orange with hatch)

wayleave. (Light Pink)

wayleave. (Dark Green)

| Persimmon Homes (East Scotland) |             |          |                 |
|---------------------------------|-------------|----------|-----------------|
| awing Title                     | Date        | Scale    | Drawn / Checked |
| DPA PLAN                        | 23/01/23    | 1/500@A1 | DM/AF           |
| awing Status                    | Drawing Ref |          | Rev             |
| LEGAL                           | NBG/08/01   |          | Е               |