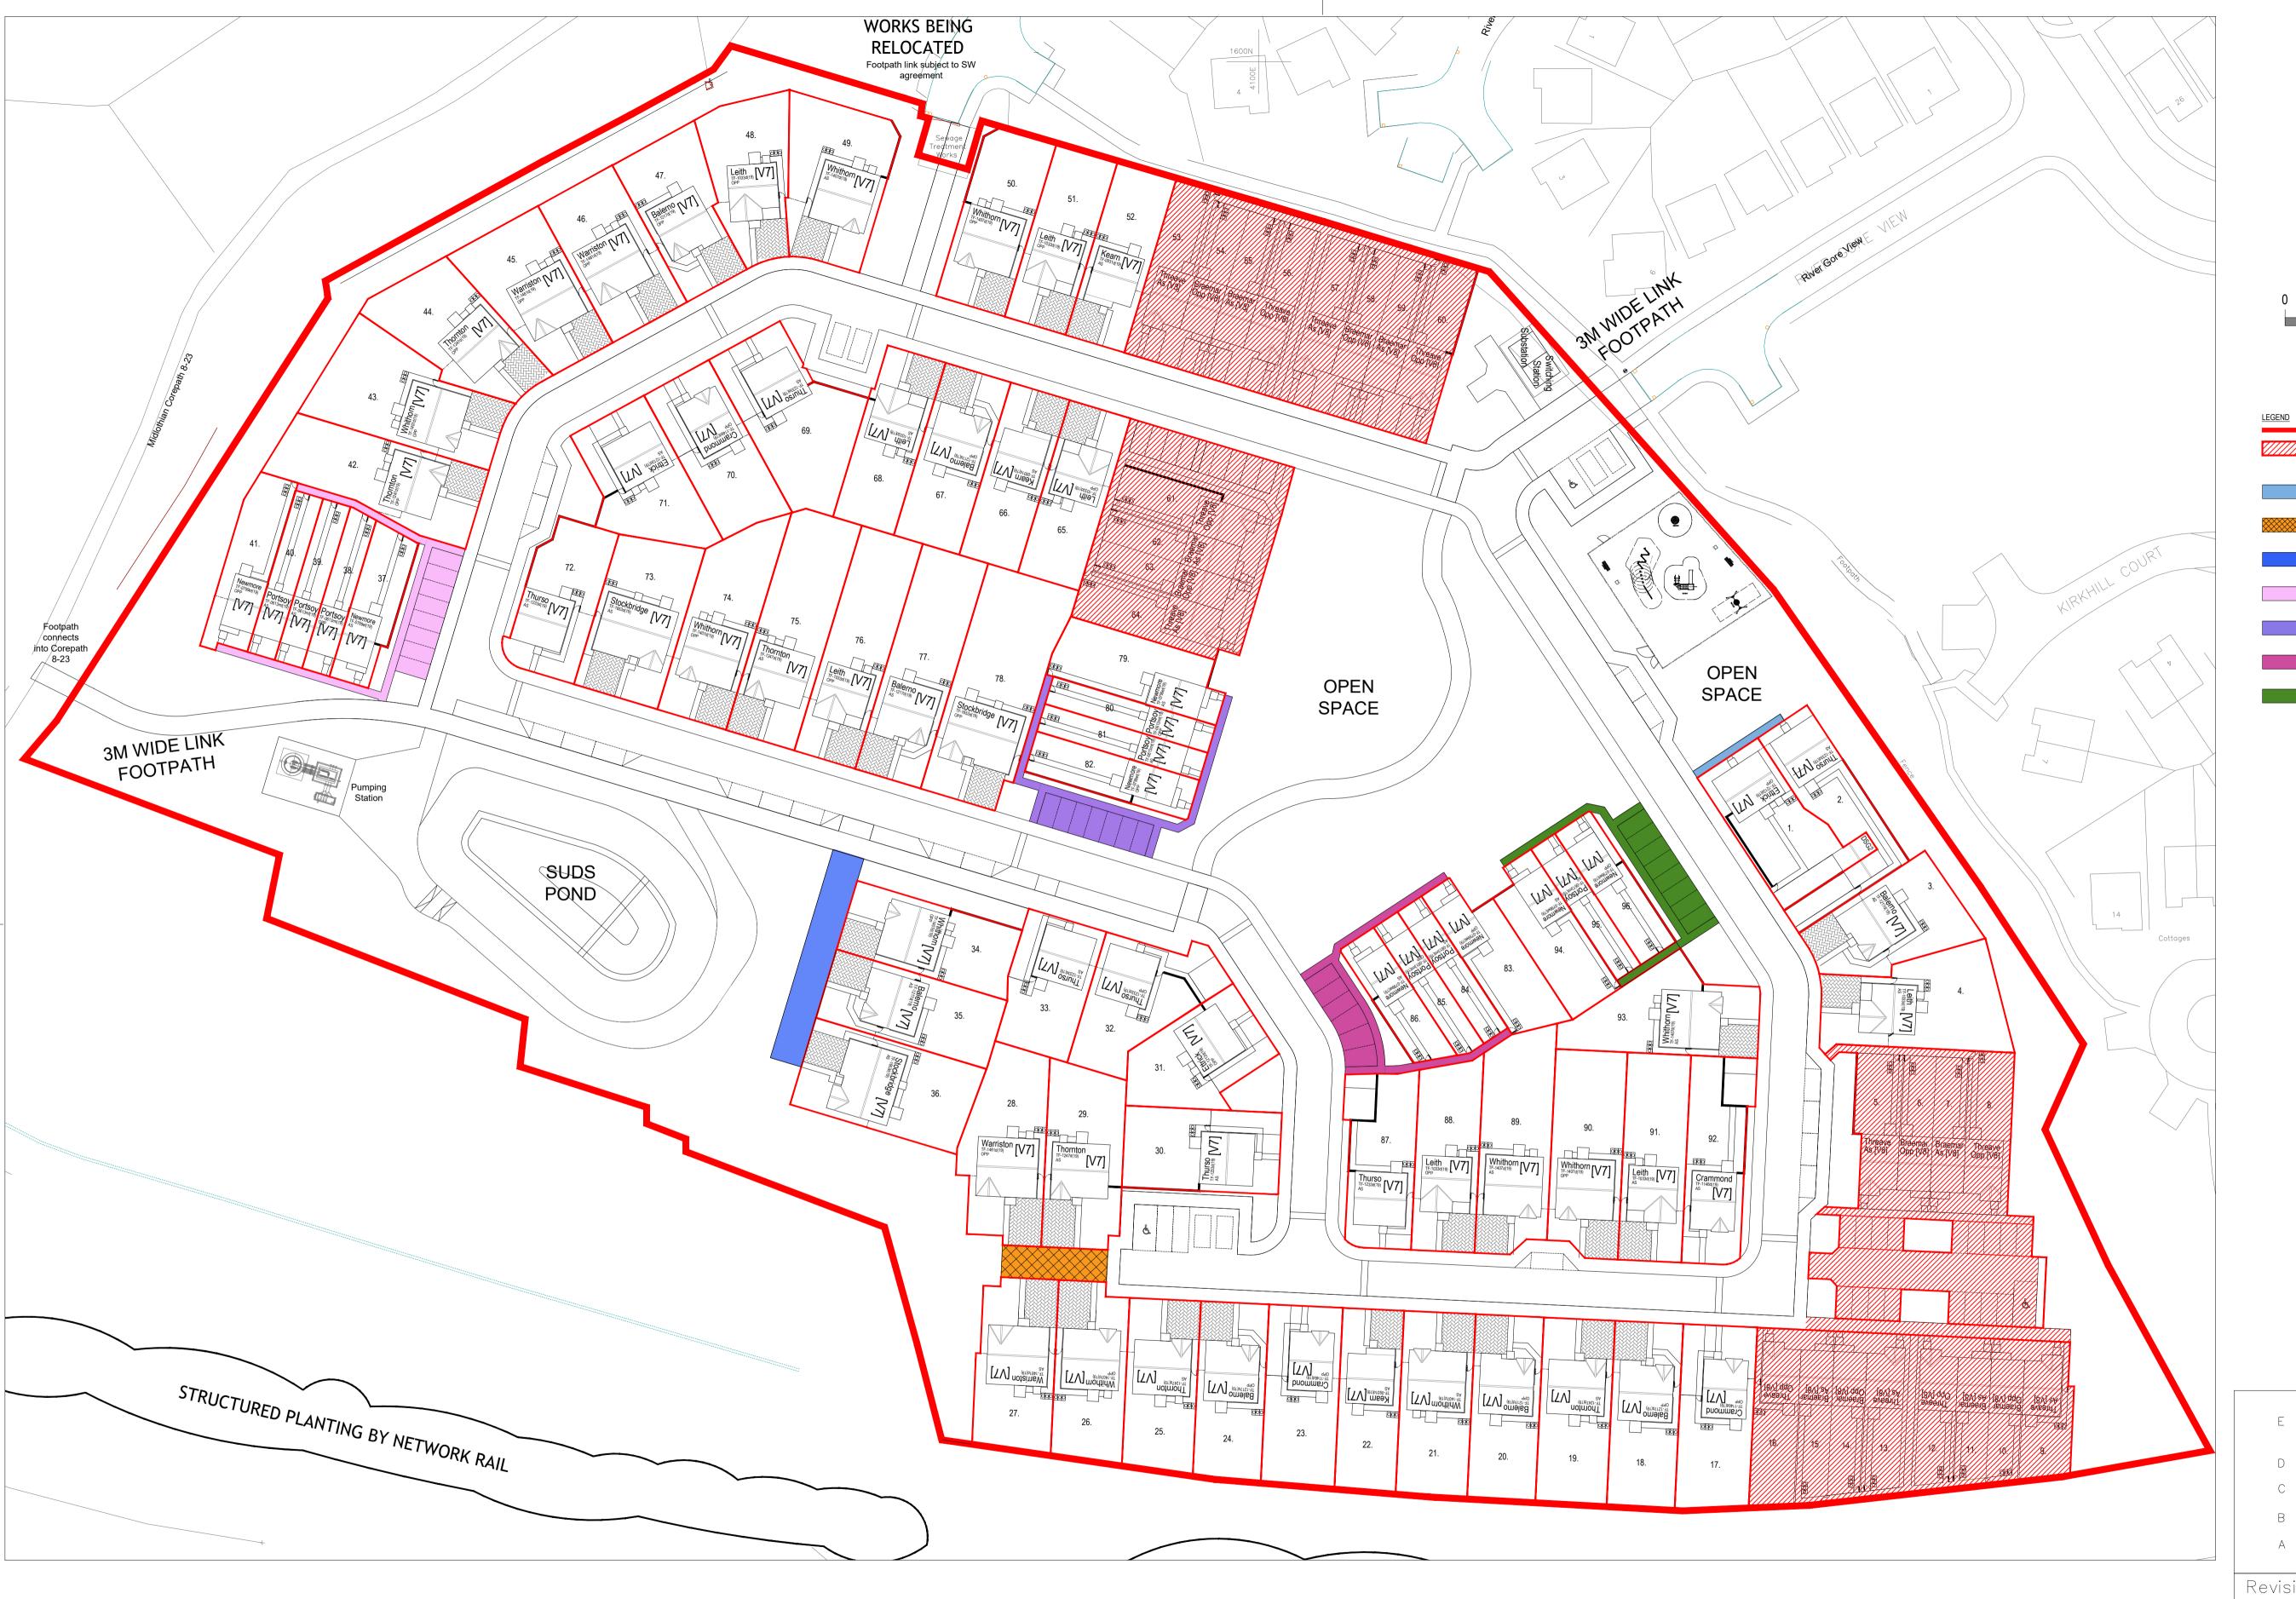

The Development registered under title MID135280 and plots 1 to 4, 17 to 52 and 65 to 94 within have been DPA approved.

The Keeper - 15 April 2025

**Keeper for the Registers of Scotland** 

Persimmon

Gorebridge, Newbyres

14.04.25 DM

Scale Bar 1:500

Housing, soft landscaping, and hard standing adopted and maintained by Housing Association with wayleave access as a service strip, sewer wayleave or fibre cable wayleave. Plots 5-16 & 53-64 (Red diagonal hatch and red

Private hardstanding area shared between plots 1-2, maintained by factor, with wayleave access as a service strip, sewer wayleave or fibre cable wayleave.

Private hardstanding area shared between plots 26-29, maintained by factor, with wayleave access as a service strip, sewer wayleave or fibre cable

Private hardstanding area shared between plots 34-36, maintained by factor, with wayleave access as a service strip, sewer wayleave or fibre cable

Private hardstanding area shared between plots 37-41, maintained by factor, with wayleave access as a service strip, sewer wayleave or fibre cable

Private hardstanding area shared between plots 79-82, maintained by factor,

Private hardstanding area shared between plots 83-86, maintained by factor,

Private hardstanding area shared between plots 94-96, maintained by factor,

with wayleave access as a service strip, sewer wayleave or fibre cable

with wayleave access as a service strip, sewer wayleave or fibre cable

with wayleave access as a service strip, sewer wayleave or fibre cable

wayleave. (Orange with hatch)

wayleave. (Light Pink)

wayleave. (Dark Green)

| Persimmon Homes (East Scotland) |             |          |                 |
|---------------------------------|-------------|----------|-----------------|
| awing Title                     | Date        | Scale    | Drawn / Checked |
| DPA PLAN                        | 23/01/23    | 1/500@A1 | DM/AF           |
| awing Status                    | Drawing Ref |          | Rev             |
| LEGAL                           | NBG/08/01   |          | Е               |