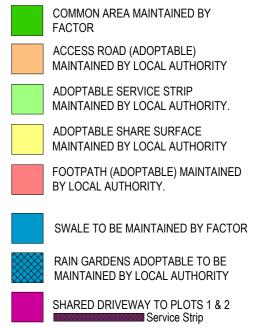

SITE BOUNDARY

SHARED DRIVEWAY TO PLOTS 7 & 8 SHARED DRIVEWAY TO PLOTS 56 & 57 SHARED DRIVEWAY TO PLOTS 119 & 120

SITE BOUNDARY

SHARED DRIVEWAY TO PLOTS 1 & 2 SHARED DRIVEWAY TO PLOTS 7 & 8 SHARED DRIVEWAY TO PLOTS 56 & 57 SHARED DRIVEWAY TO PLOTS 119 & 120