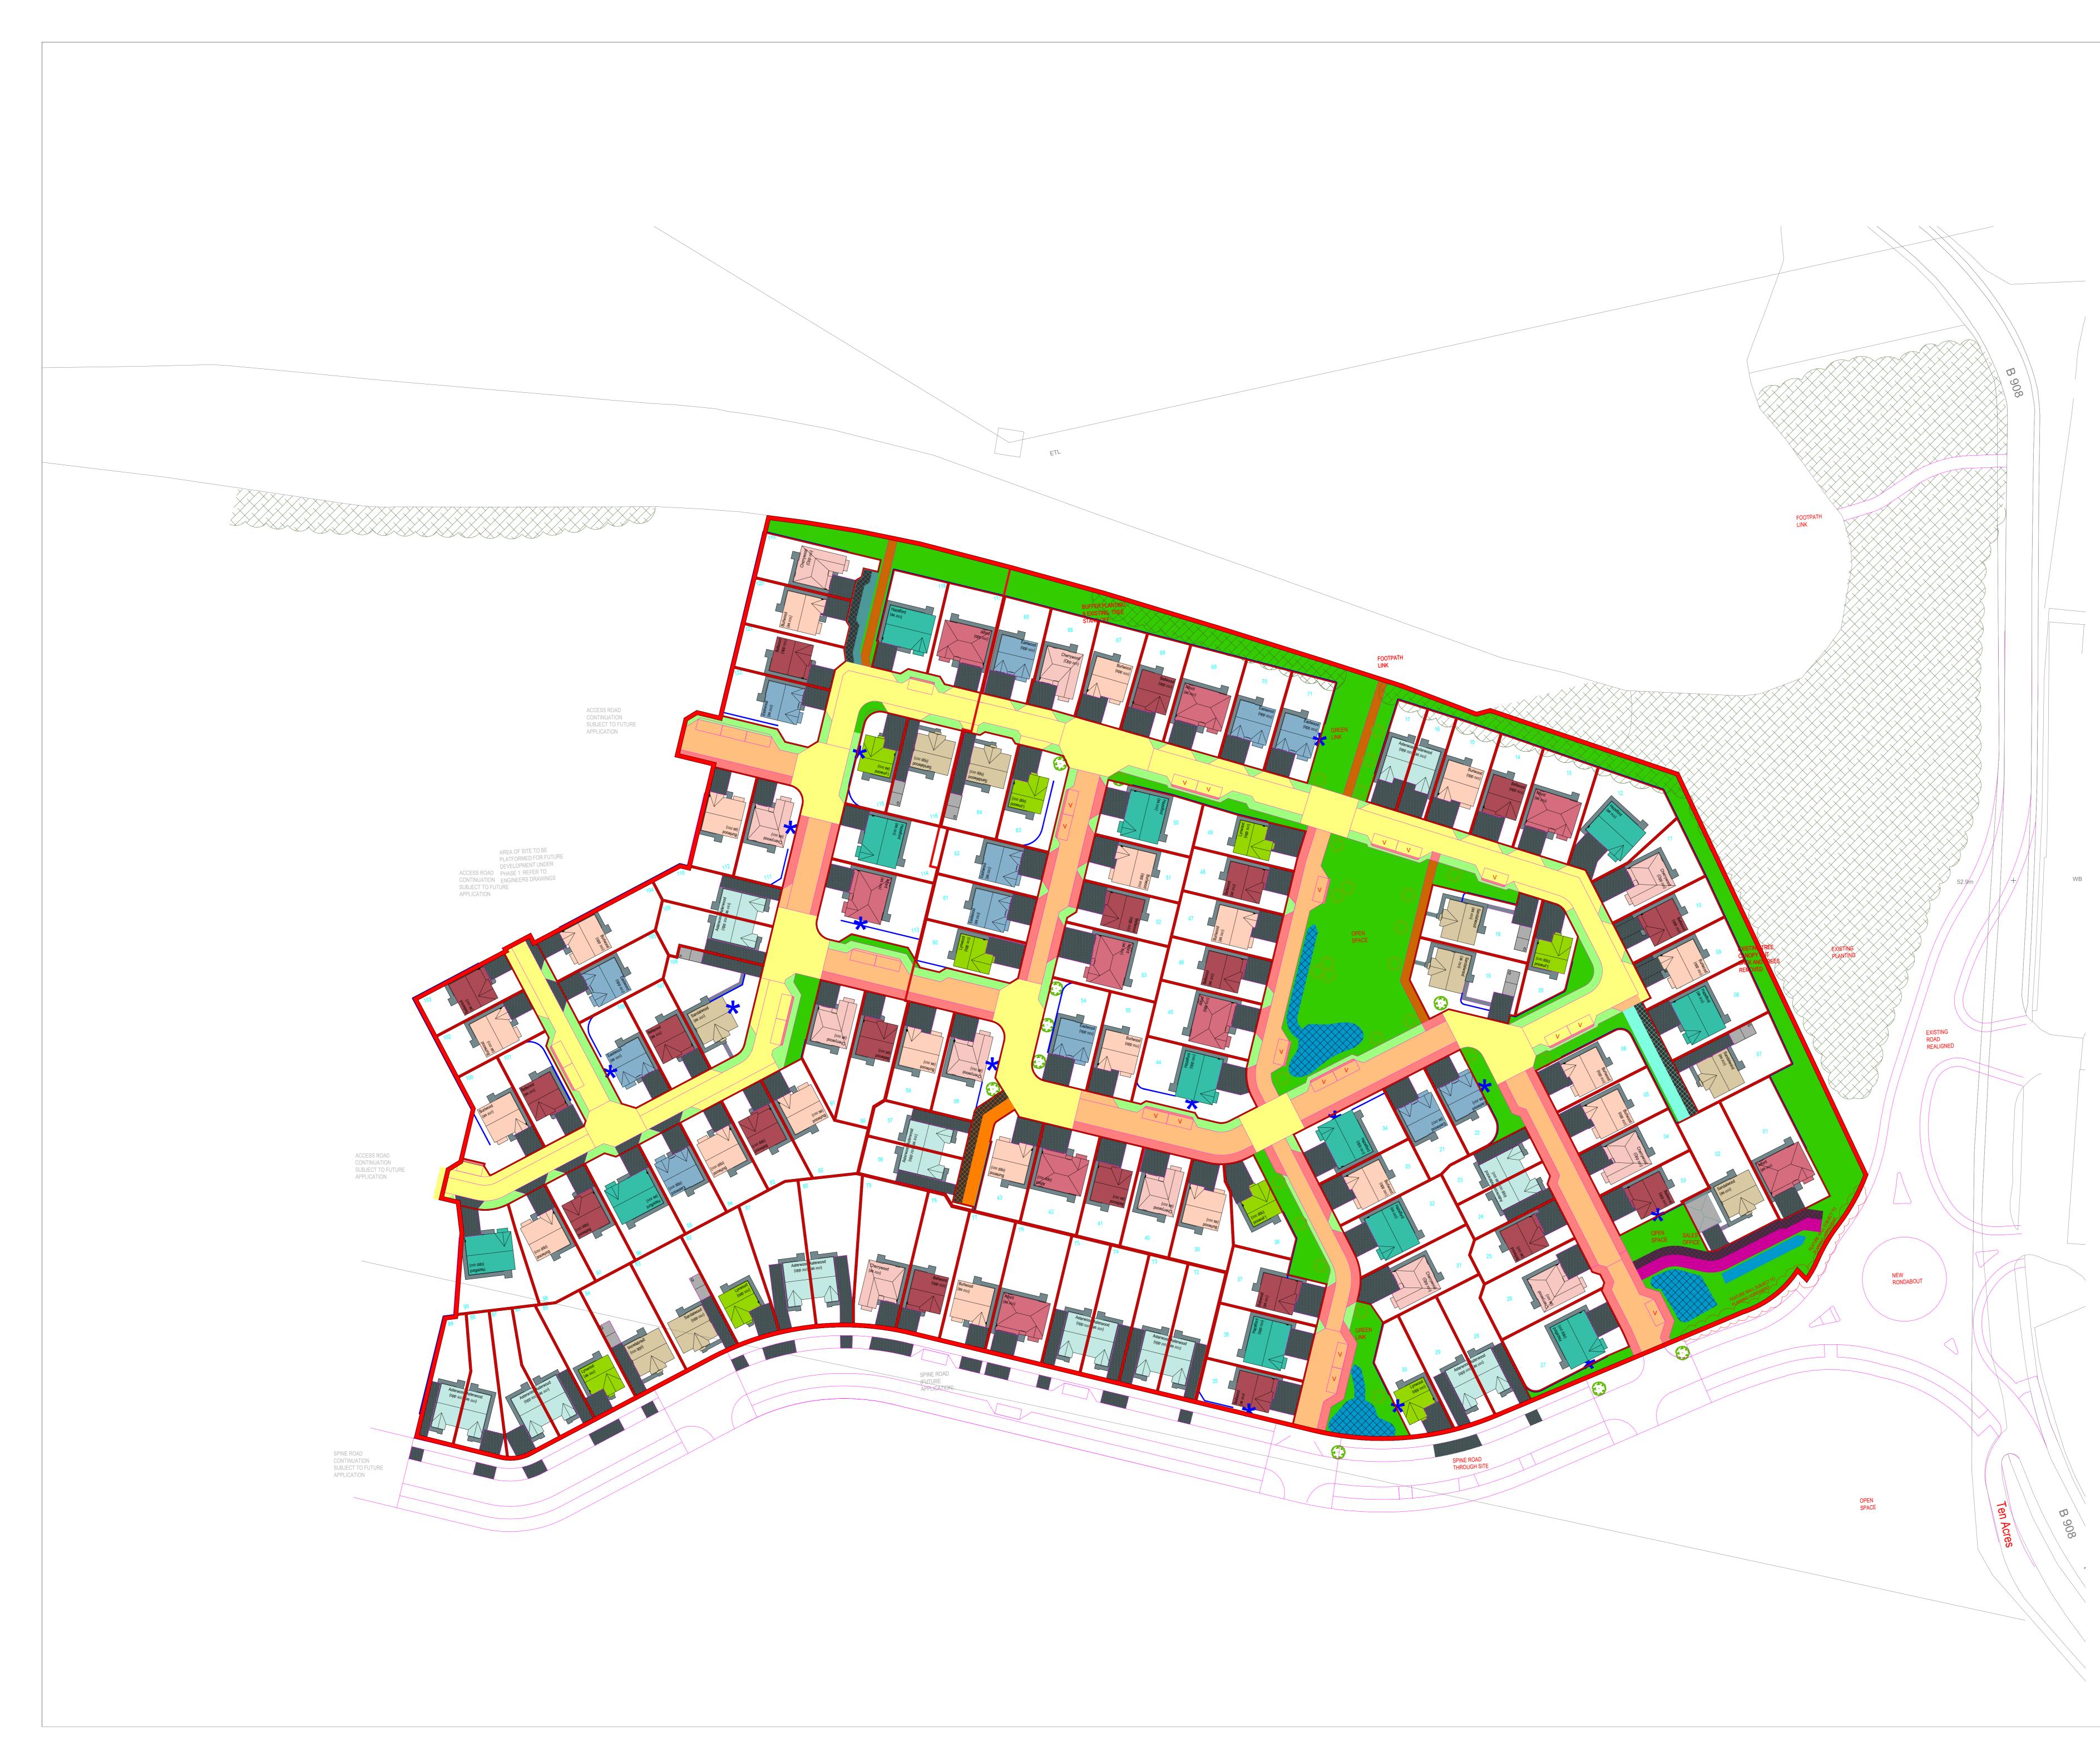

SITE BOUNDARY

SHARED DRIVEWAY TO PLOTS 7 & 8 SHARED DRIVEWAY TO PLOTS 56 & 57 SHARED DRIVEWAY TO PLOTS 119 & 120

SITE BOUNDARY

SHARED DRIVEWAY TO PLOTS 1 & 2 SHARED DRIVEWAY TO PLOTS 7 & 8 SHARED DRIVEWAY TO PLOTS 56 & 57 SHARED DRIVEWAY TO PLOTS 119 & 120

The development registered under title CLK18854 and plots 1 to 71 within have been DPA approved on behalf of:

The Keeper – 15 April 2025 Keeper for the Registers of Scotland

| A    | Boundary for plot 2 & 3 amended due to path needed<br>for marketing suite. | \$.0  | 14.04.25 |
|------|----------------------------------------------------------------------------|-------|----------|
| Rev. | Description                                                                | Drawn | Date     |
| (    | miller hon                                                                 | ٦e    | 29       |

Miller Homes Ltd Clydesdale House 300 Springhill Parkway Baillieston, Glasgow G69 6GA

Telephone 0870 336 4000 Fax 0870 336 4001 www.millerhomes.co.uk

Project Title Sauchie

Original Sheet Size A0

Drawing Title Phase 1a & 1b Site Layout DOC-DPA