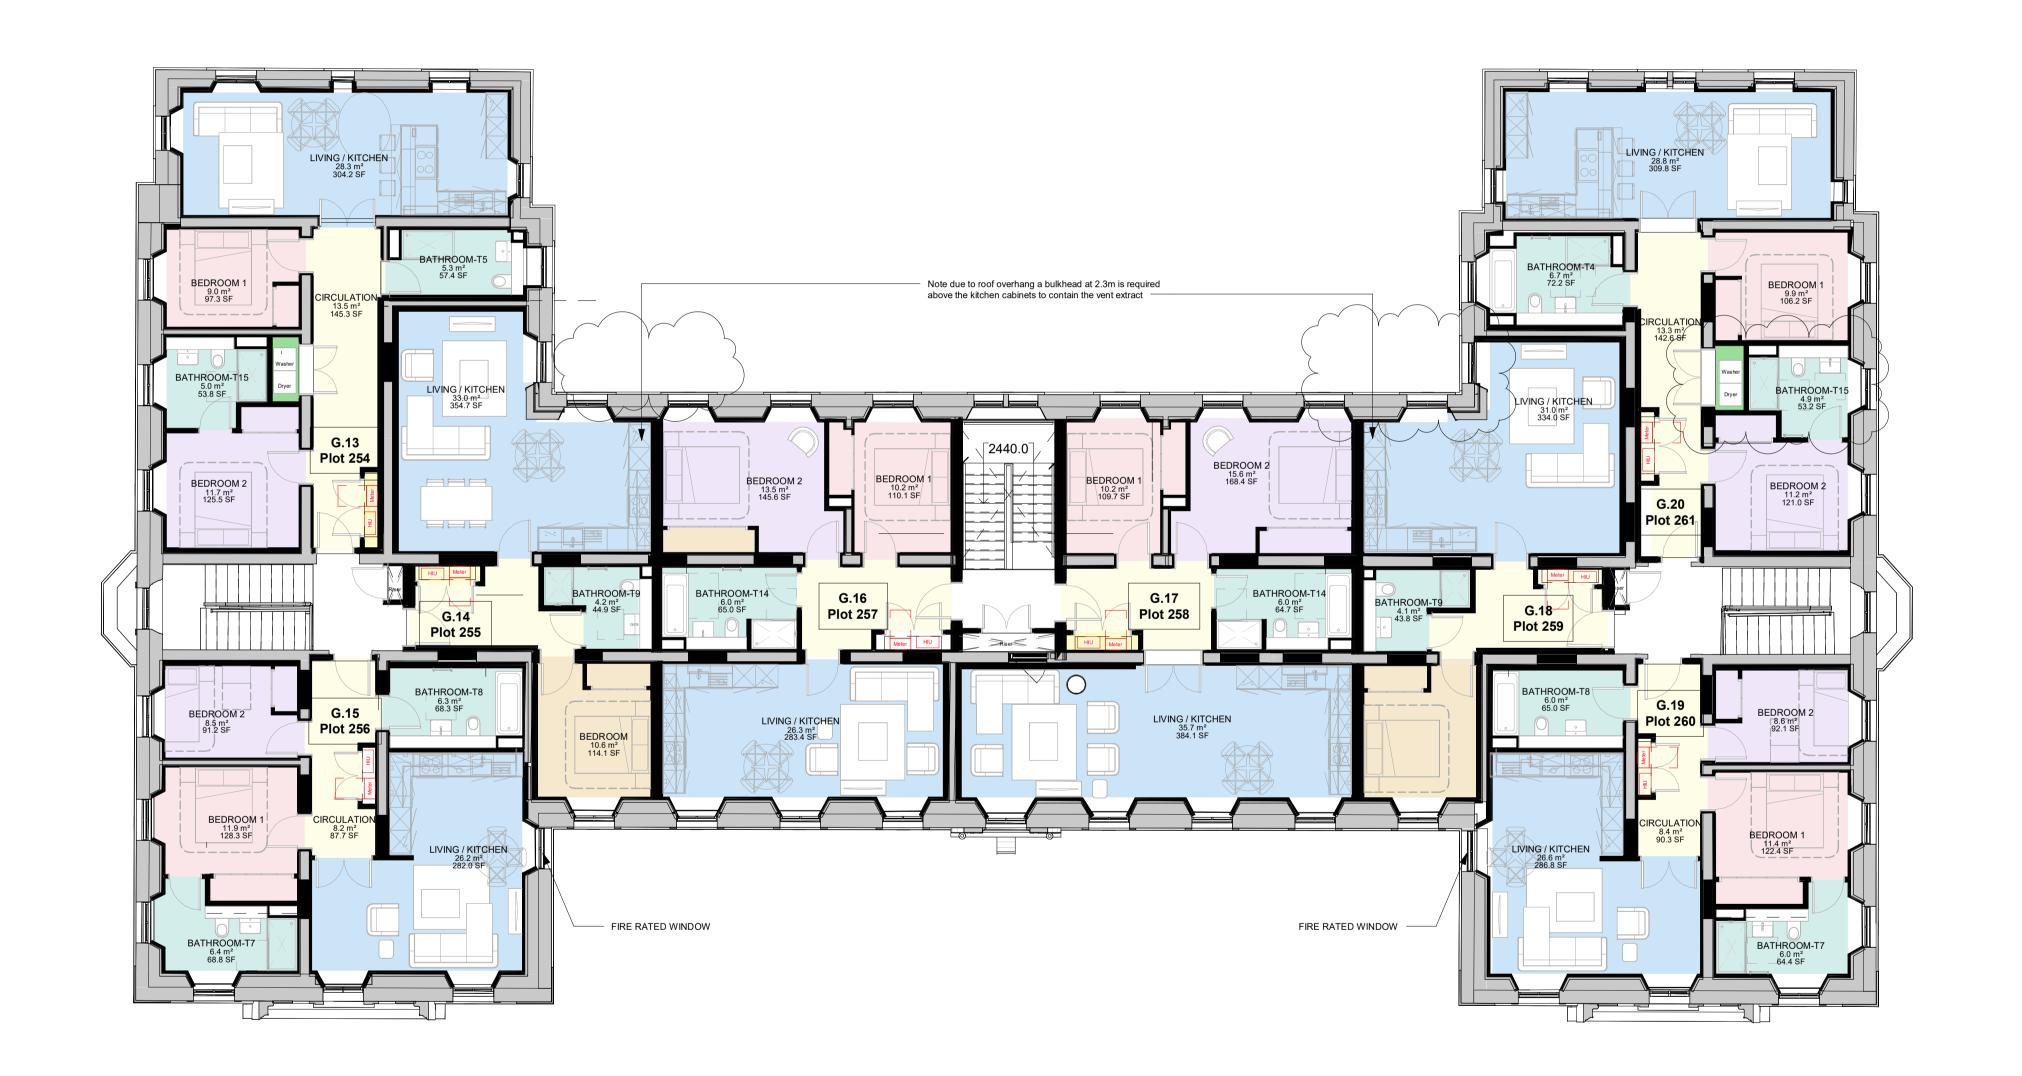

| Status   |     |
|----------|-----|
| BUILDING | WAI |

ARRANT

Paper Size Date 27/05/19 1:100 @A1 Project No. Draw No. Rev No.

107-7N-GH-01-DR-A-10100 R

Graham House - Level 2 - Proposed 1: 100

## 7N Architects

7 Randolph Place, Edinburgh EH3 7TE +44 (0) 131 220 5541 www.7narchitects.com

Client CALA Homes (West)

Project

Graham House, Jordanhill

**Drawing Title** 

Graham House - Level 2 Plan - Proposed

Status **BUILDING WARRANT** Paper Size Date 27/05/19 1:100 @A1 Project No. Draw No. Rev No. 107-7N-GH-02-DR-A-10100 R

#### Wall-thickness & Floor Area Note

The layouts and the stated room areas are based upon the following assumptions regarding the strip-out:

- That circa 70mm of existing lath and plaster will be removed from all existing external walls
  That circa 25mm of existing plaster will be removed from both-sides of all existing internal masonry walls