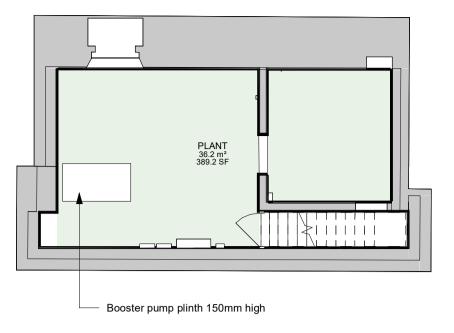

Location Plan for David Stow/ Graham House SCALE: 1:1250 @ A1

> The Development registered under title GLA233486 and parking spaces P242 to P261 within have been DPA approved.

The Keeper - 28 May 2025

Keeper for the Registers of Scotland



**CALA** 

Cairnlee House. Callendar Business Park Callendar Road. Falkirk. FK1 1XE. tel 01324 600000 fax 01324 600101 www.cala.co.uk

JOB TITLE JORDANHILL PARK

DEED PLAN **GRAHAM HOUSE** 

SCALE:1:500 & 1:1250 SHEET SIZE:A3 DATE: 12/05/2025 00221\_JH-DP-GH



# Graham House - Existing - Basement 1: 100



#### **General Notes**

- 1. Dimensions are in millimetres unless stated otherwise.
- 2. Levels are in metres AOD unless stated otherwise.
- 3. Dimensions govern. Do not scale off drawing.
- 4. All dimensions to be verified on
- site before proceeding.
- 5. All discrepancies to be notified in writing to 7N Architects (Randolph) Ltd

© 7N Architects (Randolph) Ltd. 2022

#### Wall-thickness & Floor Area Note

The layouts and the stated room areas are based upon the following assumptions regarding the strip-out:

That circa 70mm of existing lath and plaster will be removed from all existing external walls
That circa 25mm of existing plaster will be removed from both-sides of all existing internal masonry walls

Also refer to the 107-7N-DH-XX-S