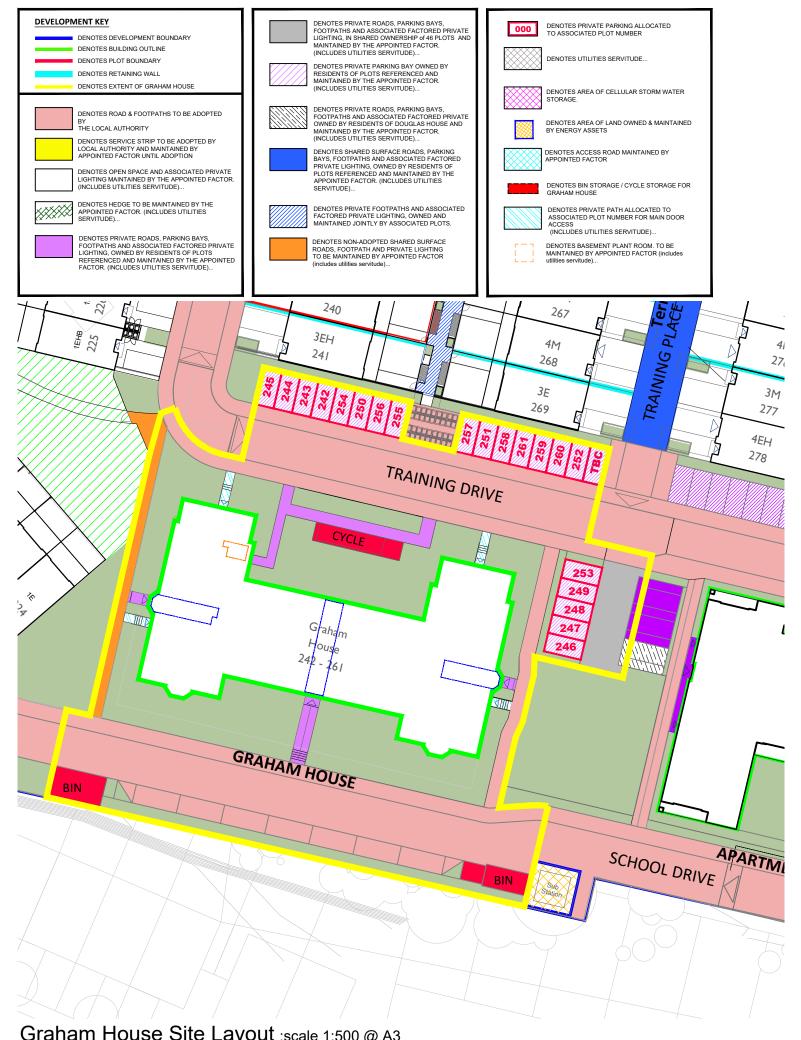

Location Plan for David Stow/ Graham House SCALE: 1:1250 @ A1

> The Development registered under title GLA233486 and parking spaces P242 to P261 within have been DPA approved.

The Keeper - 28 May 2025

Keeper for the Registers of Scotland

**CALA** 

Cairnlee House. Callendar Business Park Callendar Road. Falkirk. FK1 1XE. tel 01324 600000 fax 01324 600101 www.cala.co.uk

JOB TITLE JORDANHILL PARK

DEED PLAN **GRAHAM HOUSE** 

SCALE:1:500 & 1:1250 SHEET SIZE:A3 DATE: 12/05/2025 00221\_JH-DP-GH