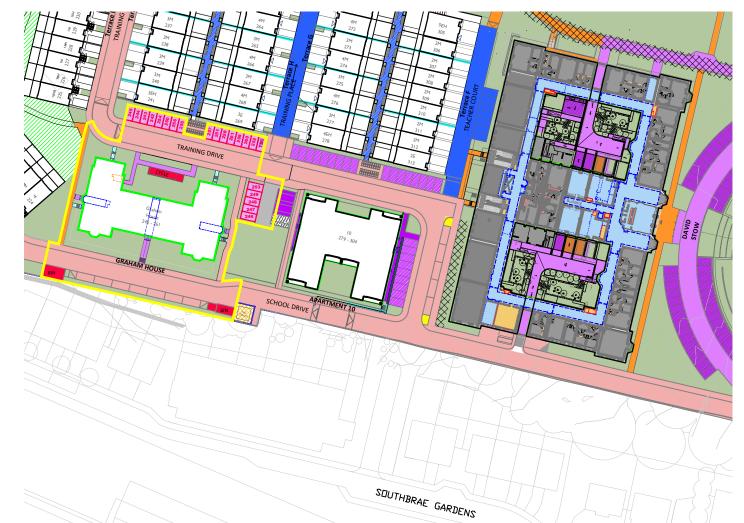

Location Plan for David Stow/ Graham House SCALE: 1:1250 @ A1

> The Development registered under title GLA233486 and parking spaces P242 to P261 within have been DPA approved.

The Keeper - 28 May 2025

Keeper for the Registers of Scotland

**CALA** 

Cairnlee House. Callendar Business Park Callendar Road. Falkirk. FK1 1XE. tel 01324 600000 fax 01324 600101 www.cala.co.uk

JOB TITLE JORDANHILL PARK

DEED PLAN **GRAHAM HOUSE** 

SCALE:1:500 & 1:1250 SHEET SIZE:A3 DATE: 12/05/2025 00221\_JH-DP-GH