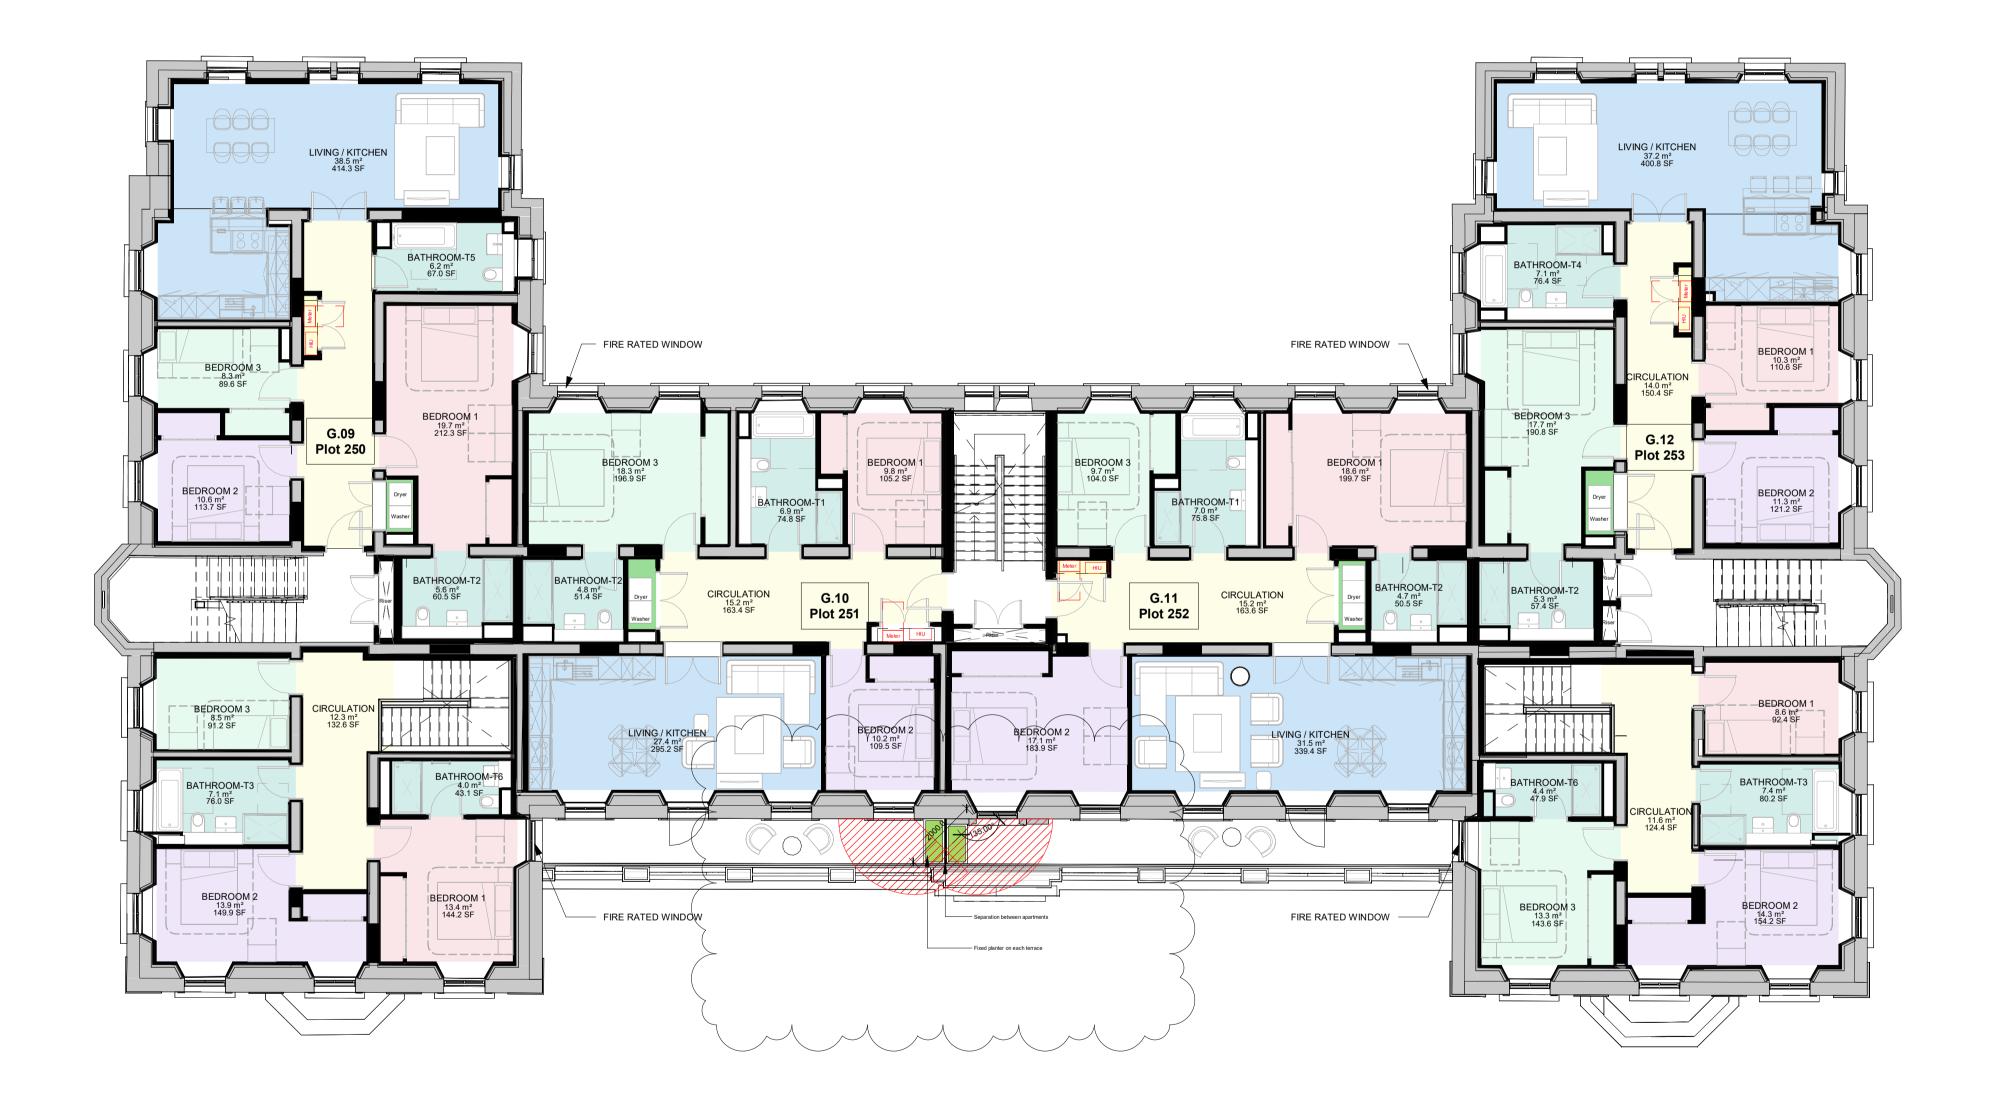

1 Graham House - Level 1 - Proposed 1 : 100

## 7N Architects

7 Randolph Place, Edinburgh EH3 7TE +44 (0) 131 220 5541 www.7narchitects.com

Client

CALA Homes (West)

Project

Graham House, Jordanhill

**Drawing Title** 

Graham House - Level 1 Plan - Proposed

| Status   |     |
|----------|-----|
| BUILDING | WAI |

ARRANT

Paper Size Date 27/05/19 1:100 @A1 Project No. Draw No. Rev No.

107-7N-GH-01-DR-A-10100 R

Graham House - Level 2 - Proposed 1: 100

#### Wall-thickness & Floor Area Note

The layouts and the stated room areas are based upon the following assumptions regarding the strip-out:

That circa 70mm of existing lath and plaster will be removed from all existing external walls
That circa 25mm of existing plaster will be removed from both-sides of all existing internal masonry walls