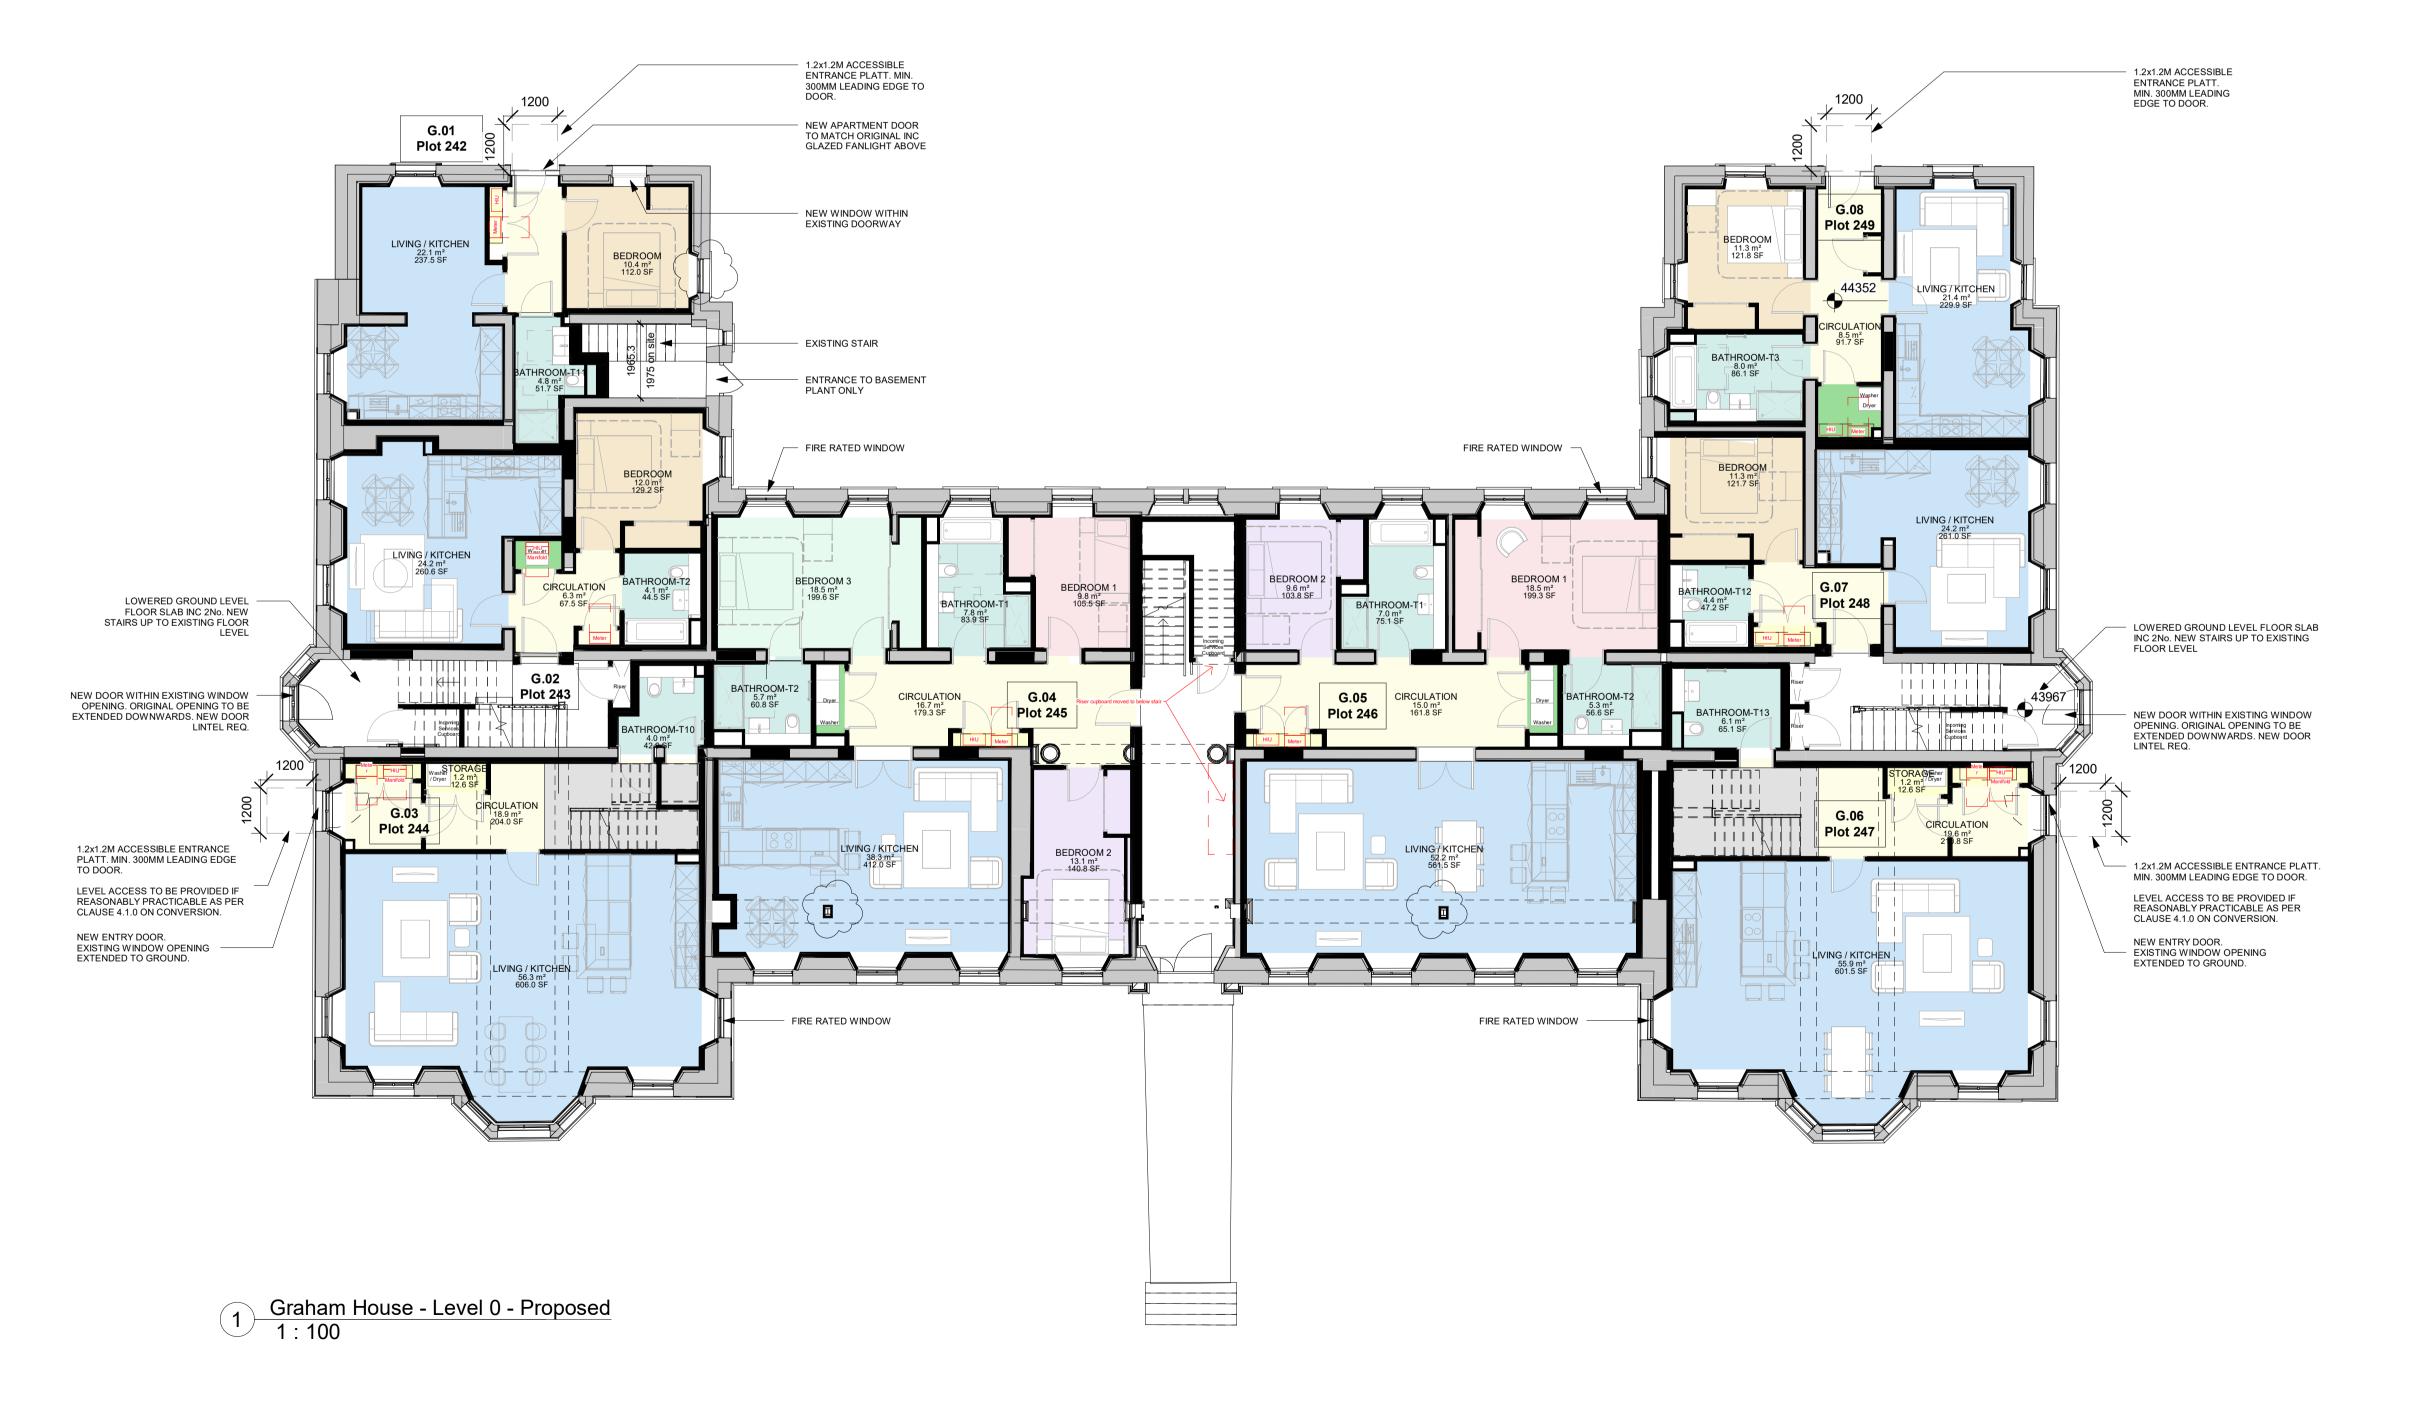

## 7N Architects

7 Randolph Place, Edinburgh EH3 7TE +44 (0) 131 220 5541 www.7narchitects.com

Client

CALA Homes (West)

Project

Graham House, Jordanhill

**Drawing Title** 

Graham House - Level O Plan - Proposed

| tatus      |                       |            |
|------------|-----------------------|------------|
| or Informa | tion                  |            |
| cale       | Paper Size            | Date       |
| l:100      | @A1                   | 27/05/2019 |
| roject No. | Draw No.              | Rev No.    |
| 07         | 107-7N-GH-00-DR-A-101 | 00 U       |

#### **Accessibility Note**

Apartments with external main door entrances to achieve accessible level access where 'reasonably practicable' as per clause 4.1.0 under conversions.

| U   | 16.12.24 | General Updates            | 7N  |
|-----|----------|----------------------------|-----|
| Τ   | 02.12.24 | Amended Window Fire        | 7N  |
|     |          | Ratings                    |     |
| S   | 30.07.24 | Updated Door Types         | 7N  |
| R   | 19.04.24 | Phase 2C - Stage 2 Warrant | 7N  |
|     |          | Response                   |     |
| Q   | 23.02.24 | Frozen GA Issue            | 7N  |
| Р   | 08.12.23 | Updated for Co-ordination  | 7N  |
| Rev | Date     | Reason For Issue           | Chk |
|     |          |                            |     |

#### Wall-thickness & Floor Area Note

The layouts and the stated room areas are based upon the following assumptions regarding the strip-out:

That circa 70mm of existing lath and plaster will be removed from all existing external walls
That circa 25mm of existing plaster will be removed from both-sides of all existing internal masonry walls