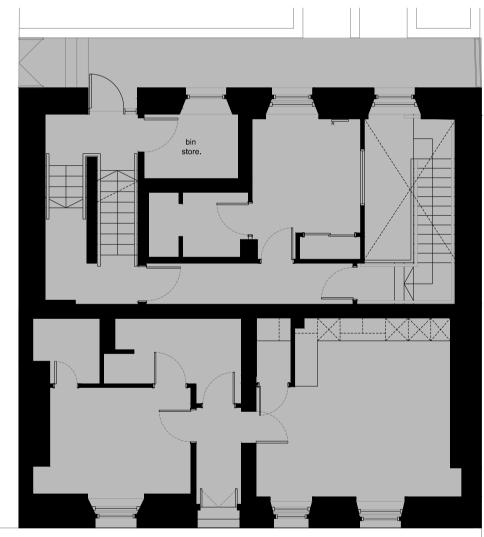

Basement Level

SCALE 1:100 (A2) LENGTHS SHOWN IN METRES

Location Plan | 1:500

## DRAFT

#### Revisions :

A BS 04.11.2020

Red line boundary added and location plan added.

B AG 17.11.2020 Changes as per solicilors comments.

| Flatted Development  Client  Diamond Property Development Ltd.                                               |          | JON FRULLANI<br>ARCHITECT |             |  |
|--------------------------------------------------------------------------------------------------------------|----------|---------------------------|-------------|--|
| Address                                                                                                      |          | Drawing Title             |             |  |
| 6-8 North Silver Street                                                                                      |          | Flat 3 Title Plan         |             |  |
| Aberdeen                                                                                                     |          | Issue Status              | Drawing No. |  |
| AB10 1RL                                                                                                     |          | Legal                     | 6286_L_707  |  |
| Designer                                                                                                     | Date     | Scale                     | Revision    |  |
| RS/AG                                                                                                        | OCT 2020 | 1:100 @ A2                | В           |  |
| t: 01382 224828 m: 07808 726306<br>e: jon@jfarchitect.co.uk v: jfarchitect.co.uk f: facebook.com/jfarchitect |          |                           |             |  |