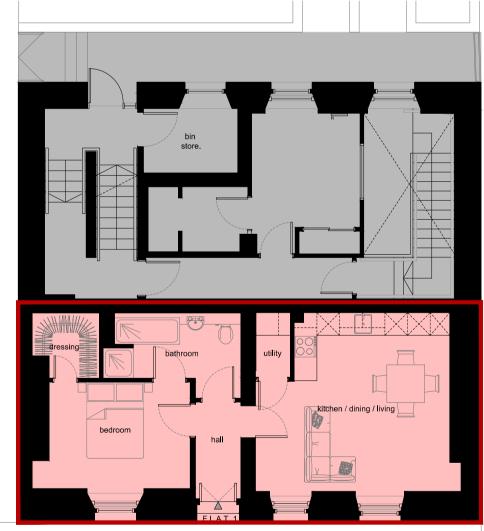

#### **Revisions:**

BS 04.11.2020

Red line boundary added and location plan added.

AG 17.11.2020 Changes as per solicitor's comments.

Project Flatted Development JON FRULLANI Diamond Property Development Ltd. ARCHITECT Drawing Title 6-8 North Silver Street Flat 1 Title Plan Aberdeen Issue Status Drawing No. AB10 1RL 6286\_L\_705 Legal Revision RS/AG OCT 2020 1:100 @ A2 В

t: 01382 224828 m: 07808 726306 itect.co.uk w: jfarchitect.co.uk f: facebook.com/jfarchitect a: unit 5, district 10, greenmarket, dundee, dd1 4qb e: jon@jfarchitect.co.uk

this drawing is protected by copyright. it may not me reproduced in any form or by any means for any purpose, without gaining prior written permission from jon frullani architect ltd