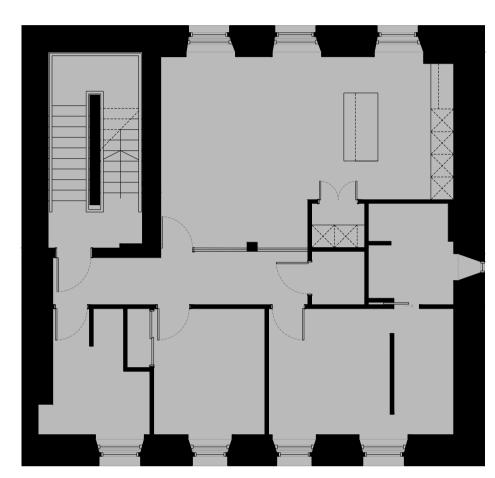

Attic Level

First Floor Level

Ground Level

Basement Level

SCALE 1:100 (A2) LENGTHS SHOWN IN METRES

Location Plan | 1:500

# DRAFT

#### Revisions:

BS 04.11.2020

Red line boundary added and location plan added.

B AG 17.11.2020 Changes as per solicitors comments.

| Project  Flatted Development  Client  Diamond Property Development Ltd.                                                                                                                                                                                                                                                                               |          | JON FRULLANI<br>ARCHITECT |             |  |
|-------------------------------------------------------------------------------------------------------------------------------------------------------------------------------------------------------------------------------------------------------------------------------------------------------------------------------------------------------|----------|---------------------------|-------------|--|
| Address                                                                                                                                                                                                                                                                                                                                               |          | Drawing Title             |             |  |
| 6-8 North Silver Street                                                                                                                                                                                                                                                                                                                               |          | Flat 4 Title Plan         |             |  |
| Aberdeen                                                                                                                                                                                                                                                                                                                                              |          | Issue Status              | Drawing No. |  |
| AB10 1RL                                                                                                                                                                                                                                                                                                                                              |          | Legal                     | 6286_L_708  |  |
| Designer                                                                                                                                                                                                                                                                                                                                              | Date     | Scale                     | Revision    |  |
| RS/AG                                                                                                                                                                                                                                                                                                                                                 | OCT 2020 | 1:100 @ A2                | В           |  |
| t: 01382 224828 m: 07808 726306 e: jon@jfarchitect.co.uk w: jfarchitect.co.uk f: facebook.com/jfarchitect a: unit 5, district 10, greenmarket, dundee, dd1 4qb this drawing is protected by copyright. it may not me reproduced in any form or by any means for any purpose, without gaining prior written permission from jon frullani architect ltd |          |                           |             |  |