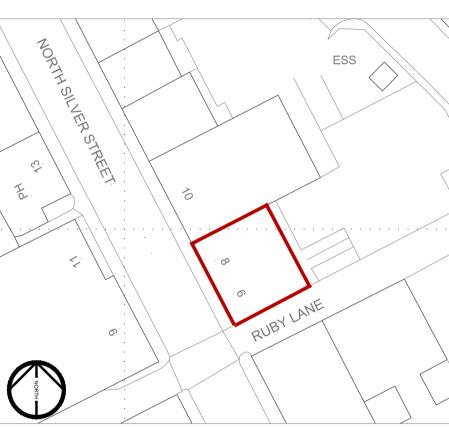

Attic Level

First Floor Level

**Ground Level** 

Basement Level

SCALE 1:100 (A2) LENGTHS SHOWN IN METRES

Location Plan | 1:500

The development registered under title ABN82756 and plots 1 to 4 within have been DPA approved by:

Attic Level

First Floor Level

Ground Level

Basement Level

SCALE 1:100 (A2) LENGTHS SHOWN IN METRES

Location Plan | 1:500

Basement Level

SCALE 1:100 (A2) LENGTHS SHOWN IN METRES

Location Plan | 1:500