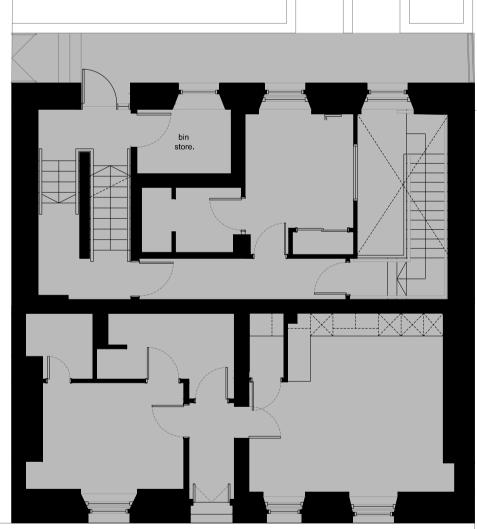

Attic Level

First Floor Level

Ground Level

Basement Level

SCALE 1:100 (A2) LENGTHS SHOWN IN METRES

Location Plan | 1:500

# DRAFT

#### Revisions:

BS 04.11.2020

Red line boundary added and location plan added.

B AG 17.11.2020 Changes as per solicitors comments.

| Project  Flatted Development  Client  Diamond Property Development Ltd.                                                                                                                                                                                                                                                                               |          | JON FRULLANI<br>ARCHITECT |             |  |
|-------------------------------------------------------------------------------------------------------------------------------------------------------------------------------------------------------------------------------------------------------------------------------------------------------------------------------------------------------|----------|---------------------------|-------------|--|
| Address                                                                                                                                                                                                                                                                                                                                               |          | Drawing Title             |             |  |
| 6-8 North Silver Street                                                                                                                                                                                                                                                                                                                               |          | Flat 4 Title Plan         |             |  |
| Aberdeen                                                                                                                                                                                                                                                                                                                                              |          | Issue Status              | Drawing No. |  |
| AB10 1RL                                                                                                                                                                                                                                                                                                                                              |          | Legal                     | 6286_L_708  |  |
| Designer                                                                                                                                                                                                                                                                                                                                              | Date     | Scale                     | Revision    |  |
| RS/AG                                                                                                                                                                                                                                                                                                                                                 | OCT 2020 | 1:100 @ A2                | В           |  |
| t: 01382 224828 m: 07808 726306 e: jon@jfarchitect.co.uk w: jfarchitect.co.uk f: facebook.com/jfarchitect a: unit 5, district 10, greenmarket, dundee, dd1 4qb this drawing is protected by copyright. it may not me reproduced in any form or by any means for any purpose, without gaining prior written permission from jon frullani architect ltd |          |                           |             |  |