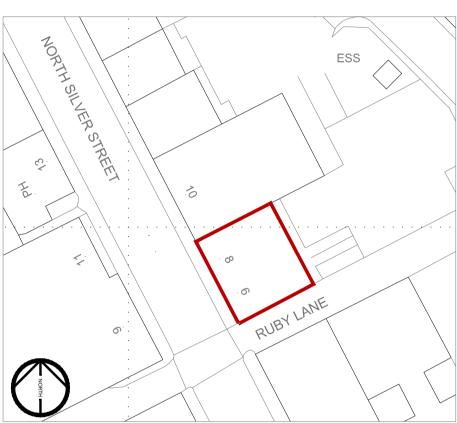

Attic Level

First Floor Level

**Ground Level** 

Basement Level

SCALE 1:100 (A2) LENGTHS SHOWN IN METRES

Location Plan | 1:500

The development registered under title ABN82756 and plots 1 to 4 within have been DPA approved by: