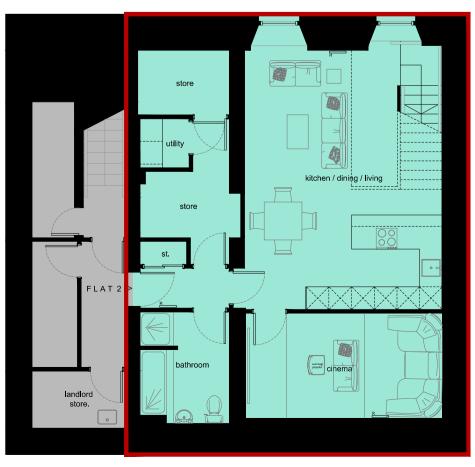

Attic Level

First Floor Level

Ground Level

Basement Level

SCALE 1:100 (A2) LENGTHS SHOWN IN METRES

Location Plan | 1:500

Basement Level

SCALE 1:100 (A2) LENGTHS SHOWN IN METRES

Location Plan | 1:500