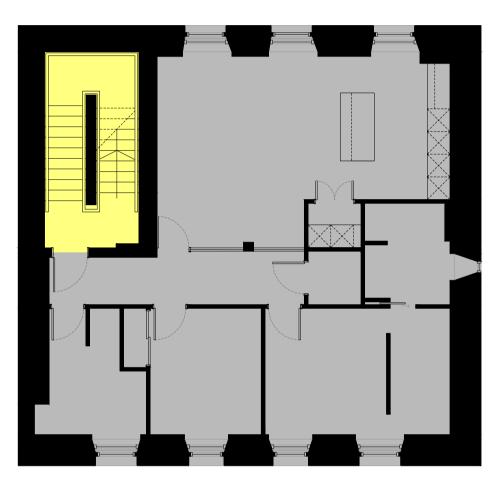

# DRAFT

Attic Level

First Floor Level

**Ground Level** 

**Basement Level** 

SCALE 1:100 (A2) LENGTHS SHOWN IN METRES

Location Plan | 1:500

## DRAFT

#### **Revisions:**

BS 04.11.2020

Red line boundary added and location plan added.

AG 17.11.2020 Changes as per solicitor's comments.

Project Flatted Development JON FRULLANI Diamond Property Development Ltd. ARCHITECT Drawing Title 6-8 North Silver Street Flat 1 Title Plan Aberdeen Issue Status Drawing No. AB10 1RL 6286\_L\_705 Legal Revision RS/AG OCT 2020 1:100 @ A2 В