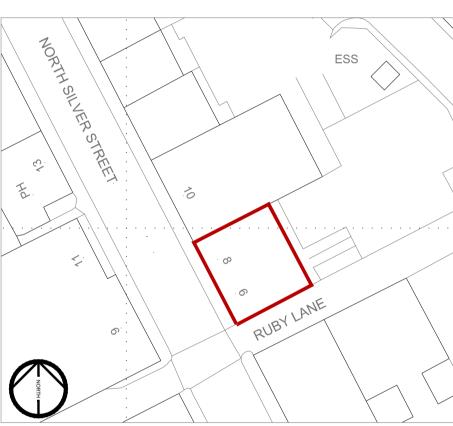

Attic Level

First Floor Level

**Ground Level** 

Basement Level

SCALE 1:100 (A2) LENGTHS SHOWN IN METRES

Location Plan | 1:500

The development registered under title ABN82756 and plots 1 to 4 within have been DPA approved by:

D MacDonald 01/12/2020

David MacDonald (DPA Officer)