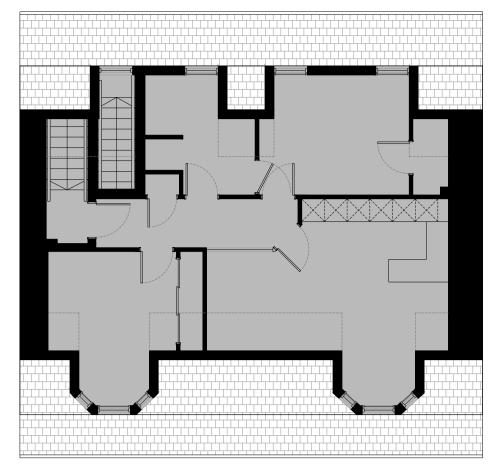

Attic Level

First Floor Level

Ground Level

Basement Level

SCALE 1:100 (A2) LENGTHS SHOWN IN METRES

Location Plan | 1:500

## DRAFT

#### Revisions:

BS 04.11.2020

Red line boundary added and location plan added.

B AG 17.11.2020

Changes as per solicitors comments.

Attic Level

First Floor Level

Ground Level