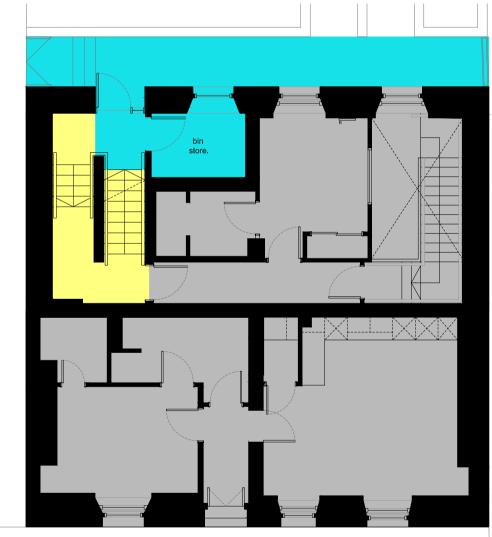

Attic Level

First Floor Level

Ground Level

Basement Level

SCALE 1:100 (A2) LENGTHS SHOWN IN METRES

Location Plan | 1:500

## DRAFT

#### Revisions:

BS 04.11.2020

Red line boundary added and location plan added.

B AG 17.11.2020

Changes as per solicitors comments.

Attic Level

First Floor Level

Ground Level

Basement Level

SCALE 1:100 (A2) LENGTHS SHOWN IN METRES

Location Plan | 1:500