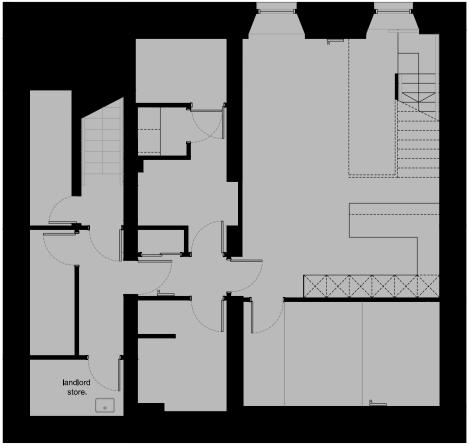

Attic Level

First Floor Level

Ground Level

Basement Level

SCALE 1:100 (A2) LENGTHS SHOWN IN METRES

Location Plan | 1:500

## DRAFT

#### Revisions:

BS 04.11.2020

Red line boundary added and location plan added.

B AG 17.11.2020

Changes as per solicitors comments.

Attic Level

First Floor Level

Ground Level