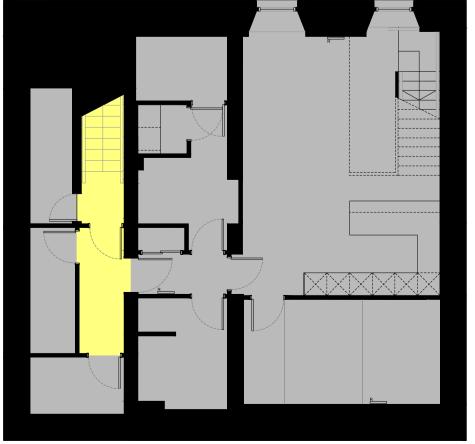

## DRAFT

#### Revisions :

A BS 04.11.2020

Red line boundary added and location plan added.

B AG 17.11.2020 Changes as per solicilors comments.

| Flatted Development  Client  Diamond Property Development Ltd.                                               |          | JON FRULLANI<br>ARCHITECT |             |  |
|--------------------------------------------------------------------------------------------------------------|----------|---------------------------|-------------|--|
| Address                                                                                                      |          | Drawing Title             |             |  |
| 6-8 North Silver Street                                                                                      |          | Flat 3 Title Plan         |             |  |
| Aberdeen                                                                                                     |          | Issue Status              | Drawing No. |  |
| AB10 1RL                                                                                                     |          | Legal                     | 6286_L_707  |  |
| Designer                                                                                                     | Date     | Scale                     | Revision    |  |
| RS/AG                                                                                                        | OCT 2020 | 1:100 @ A2                | В           |  |
| t: 01382 224828 m: 07808 726306<br>e: jon@jfarchitect.co.uk v: jfarchitect.co.uk f: facebook.com/jfarchitect |          |                           |             |  |

a: unit 5, district 10, greenmarket, dundee, dd1 4qb
this drawing is protected by copyright. it may not me reproduced in any form or by any means for any purpose,
without gaining prior written permission from jon frullani architect ltd