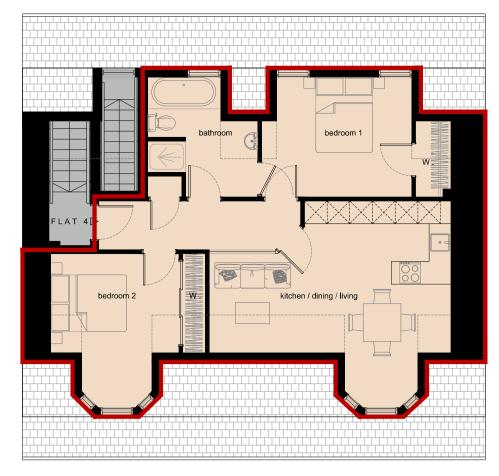

Attic Level

First Floor Level

Ground Level

Basement Level

SCALE 1:100 (A2) LENGTHS SHOWN IN METRES

Location Plan | 1:500

# DRAFT

#### Revisions:

BS 04.11.2020

Red line boundary added and location plan added.

B AG 17.11.2020 Changes as per solicitors comments.

| Project  Flatted Development  Client  Diamond Property Development Ltd.                                                                                                                                                                                                                                                                               |          | JON FRULLANI<br>ARCHITECT |             |  |
|-------------------------------------------------------------------------------------------------------------------------------------------------------------------------------------------------------------------------------------------------------------------------------------------------------------------------------------------------------|----------|---------------------------|-------------|--|
| Address                                                                                                                                                                                                                                                                                                                                               |          | Drawing Title             |             |  |
| 6-8 North Silver Street                                                                                                                                                                                                                                                                                                                               |          | Flat 4 Title Plan         |             |  |
| Aberdeen                                                                                                                                                                                                                                                                                                                                              |          | Issue Status              | Drawing No. |  |
| AB10 1RL                                                                                                                                                                                                                                                                                                                                              |          | Legal                     | 6286_L_708  |  |
| Designer                                                                                                                                                                                                                                                                                                                                              | Date     | Scale                     | Revision    |  |
| RS/AG                                                                                                                                                                                                                                                                                                                                                 | OCT 2020 | 1:100 @ A2                | В           |  |
| t: 01382 224828 m: 07808 726306 e: jon@jfarchitect.co.uk w: jfarchitect.co.uk f: facebook.com/jfarchitect a: unit 5, district 10, greenmarket, dundee, dd1 4qb this drawing is protected by copyright. it may not me reproduced in any form or by any means for any purpose, without gaining prior written permission from jon frullani architect ltd |          |                           |             |  |