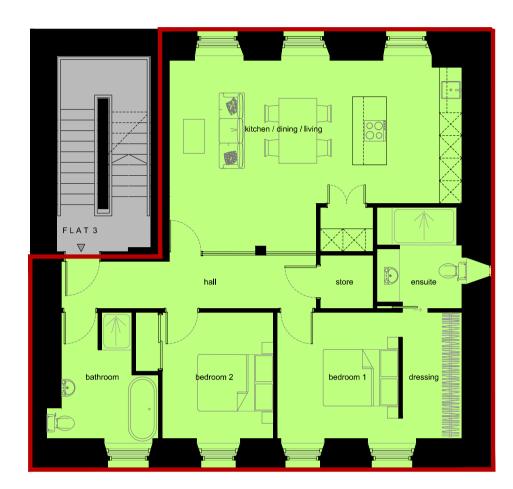

Attic Level

First Floor Level

Ground Level

Basement Level

SCALE 1:100 (A2) LENGTHS SHOWN IN METRES

Location Plan | 1:500

## DRAFT

#### Revisions:

BS 04.11.2020

Red line boundary added and location plan added.

B AG 17.11.2020

Changes as per solicitors comments.

Attic Level

First Floor Level

Ground Level