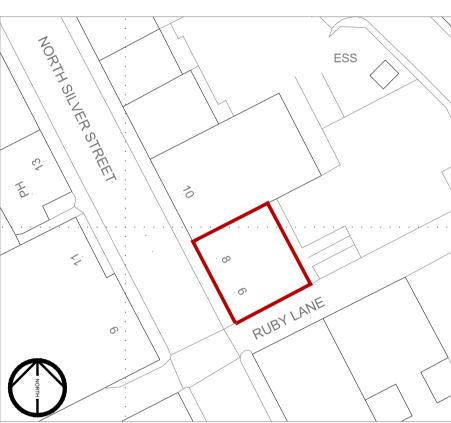

#### Revisions:

BS 04.11.2020

Red line boundary added and location plan added.

B AG 17.11.2020 Changes as per solicitors comments.

| Project  Flatted Development  Client  Diamond Property Development Ltd.                                                                                                                                                                                                                                                                               |          | JON FRULLANI<br>ARCHITECT |             |  |
|-------------------------------------------------------------------------------------------------------------------------------------------------------------------------------------------------------------------------------------------------------------------------------------------------------------------------------------------------------|----------|---------------------------|-------------|--|
| Address                                                                                                                                                                                                                                                                                                                                               |          | Drawing Title             |             |  |
| 6-8 North Silver Street                                                                                                                                                                                                                                                                                                                               |          | Flat 4 Title Plan         |             |  |
| Aberdeen                                                                                                                                                                                                                                                                                                                                              |          | Issue Status              | Drawing No. |  |
| AB10 1RL                                                                                                                                                                                                                                                                                                                                              |          | Legal                     | 6286_L_708  |  |
| Designer                                                                                                                                                                                                                                                                                                                                              | Date     | Scale                     | Revision    |  |
| RS/AG                                                                                                                                                                                                                                                                                                                                                 | OCT 2020 | 1:100 @ A2                | В           |  |
| t: 01382 224828 m: 07808 726306 e: jon@jfarchitect.co.uk w: jfarchitect.co.uk f: facebook.com/jfarchitect a: unit 5, district 10, greenmarket, dundee, dd1 4qb this drawing is protected by copyright. it may not me reproduced in any form or by any means for any purpose, without gaining prior written permission from jon frullani architect ltd |          |                           |             |  |