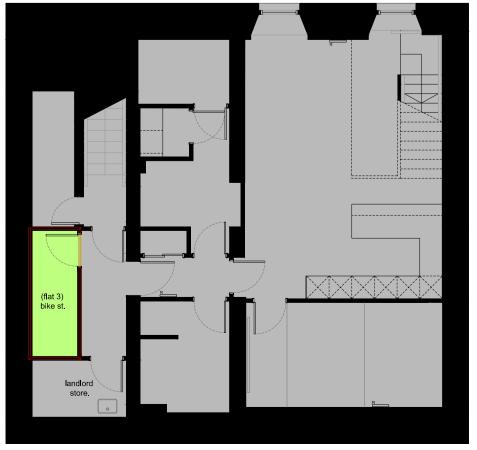

Basement Level

SCALE 1:100 (A2) LENGTHS SHOWN IN METRES

Location Plan | 1:500

#### Revisions :

A BS 04.11.2020

Red line boundary added and location plan added.

B AG 17.11.2020 Changes as per solicilors comments.

| Flatted Development  Client  Diamond Property Development Ltd.                                               |          | JON FRULLANI<br>ARCHITECT |             |  |
|--------------------------------------------------------------------------------------------------------------|----------|---------------------------|-------------|--|
| Address                                                                                                      |          | Drawing Title             |             |  |
| 6-8 North Silver Street                                                                                      |          | Flat 3 Title Plan         |             |  |
| Aberdeen                                                                                                     |          | Issue Status              | Drawing No. |  |
| AB10 1RL                                                                                                     |          | Legal                     | 6286_L_707  |  |
| Designer                                                                                                     | Date     | Scale                     | Revision    |  |
| RS/AG                                                                                                        | OCT 2020 | 1:100 @ A2                | В           |  |
| t: 01382 224828 m: 07808 726306<br>e: jon@jfarchitect.co.uk v: jfarchitect.co.uk f: facebook.com/jfarchitect |          |                           |             |  |