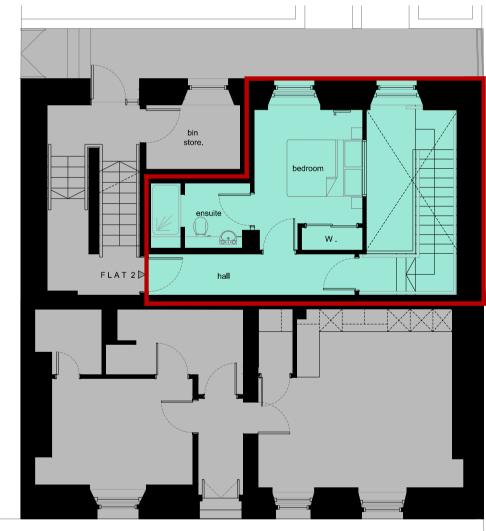

Attic Level

First Floor Level

Ground Level

Basement Level

SCALE 1:100 (A2) LENGTHS SHOWN IN METRES

Location Plan | 1:500