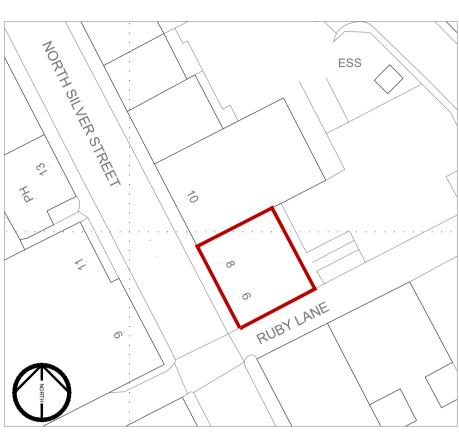

Attic Level

First Floor Level

**Ground Level** 

Basement Level

SCALE 1:100 (A2) LENGTHS SHOWN IN METRES

Location Plan | 1:500

The development registered under title ABN82756 and plots 1 to 4 within have been DPA approved by:

Attic Level

First Floor Level

Ground Level

Basement Level

SCALE 1:100 (A2) LENGTHS SHOWN IN METRES

Location Plan | 1:500

Basement Level

SCALE 1:100 (A2) LENGTHS SHOWN IN METRES

Location Plan | 1:500