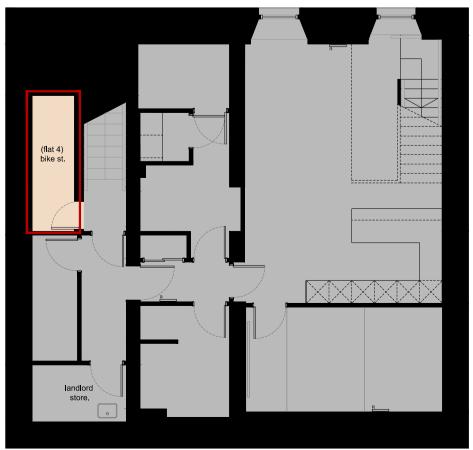

Attic Level

First Floor Level

Ground Level

Basement Level

SCALE 1:100 (A2) LENGTHS SHOWN IN METRES

Location Plan | 1:500

# DRAFT

#### Revisions:

BS 04.11.2020

Red line boundary added and location plan added.

B AG 17.11.2020 Changes as per solicitors comments.

| Project  Flatted Development  Client  Diamond Property Development Ltd.                                                                                                                                                                                                                                                                               |          | JON FRULLANI<br>ARCHITECT |             |  |
|-------------------------------------------------------------------------------------------------------------------------------------------------------------------------------------------------------------------------------------------------------------------------------------------------------------------------------------------------------|----------|---------------------------|-------------|--|
| Address                                                                                                                                                                                                                                                                                                                                               |          | Drawing Title             |             |  |
| 6-8 North Silver Street                                                                                                                                                                                                                                                                                                                               |          | Flat 4 Title Plan         |             |  |
| Aberdeen                                                                                                                                                                                                                                                                                                                                              |          | Issue Status              | Drawing No. |  |
| AB10 1RL                                                                                                                                                                                                                                                                                                                                              |          | Legal                     | 6286_L_708  |  |
| Designer                                                                                                                                                                                                                                                                                                                                              | Date     | Scale                     | Revision    |  |
| RS/AG                                                                                                                                                                                                                                                                                                                                                 | OCT 2020 | 1:100 @ A2                | В           |  |
| t: 01382 224828 m: 07808 726306 e: jon@jfarchitect.co.uk w: jfarchitect.co.uk f: facebook.com/jfarchitect a: unit 5, district 10, greenmarket, dundee, dd1 4qb this drawing is protected by copyright. it may not me reproduced in any form or by any means for any purpose, without gaining prior written permission from jon frullani architect ltd |          |                           |             |  |