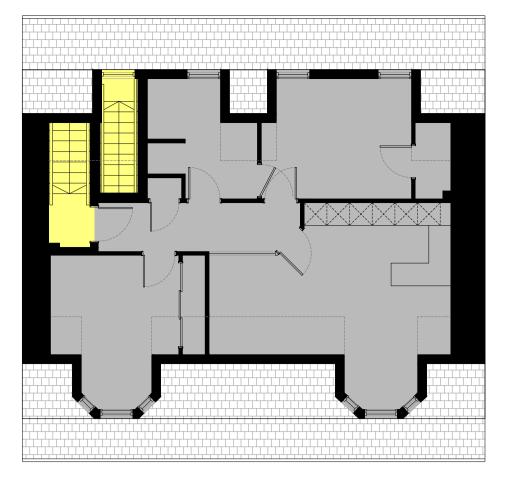

Attic Level

First Floor Level

**Ground Level** 

Basement Level

SCALE 1:100 (A2) LENGTHS SHOWN IN METRES

Location Plan | 1:500

The development registered under title ABN82756 and plots 1 to 4 within have been DPA approved by:

D MacDonald 01/12/2020

David MacDonald (DPA Officer)