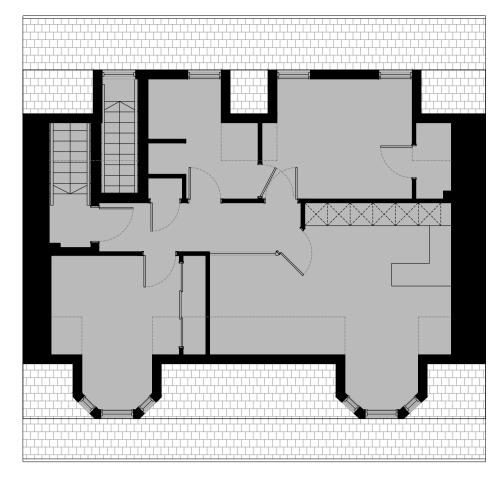

Attic Level

First Floor Level

**Ground Level** 

Basement Level

SCALE 1:100 (A2) LENGTHS SHOWN IN METRES

Location Plan | 1:500

The development registered under title ABN82756 and plots 1 to 4 within have been DPA approved by:

Attic Level

First Floor Level

Ground Level

Basement Level

SCALE 1:100 (A2) LENGTHS SHOWN IN METRES

Location Plan | 1:500

Basement Level

SCALE 1:100 (A2) LENGTHS SHOWN IN METRES

Location Plan | 1:500