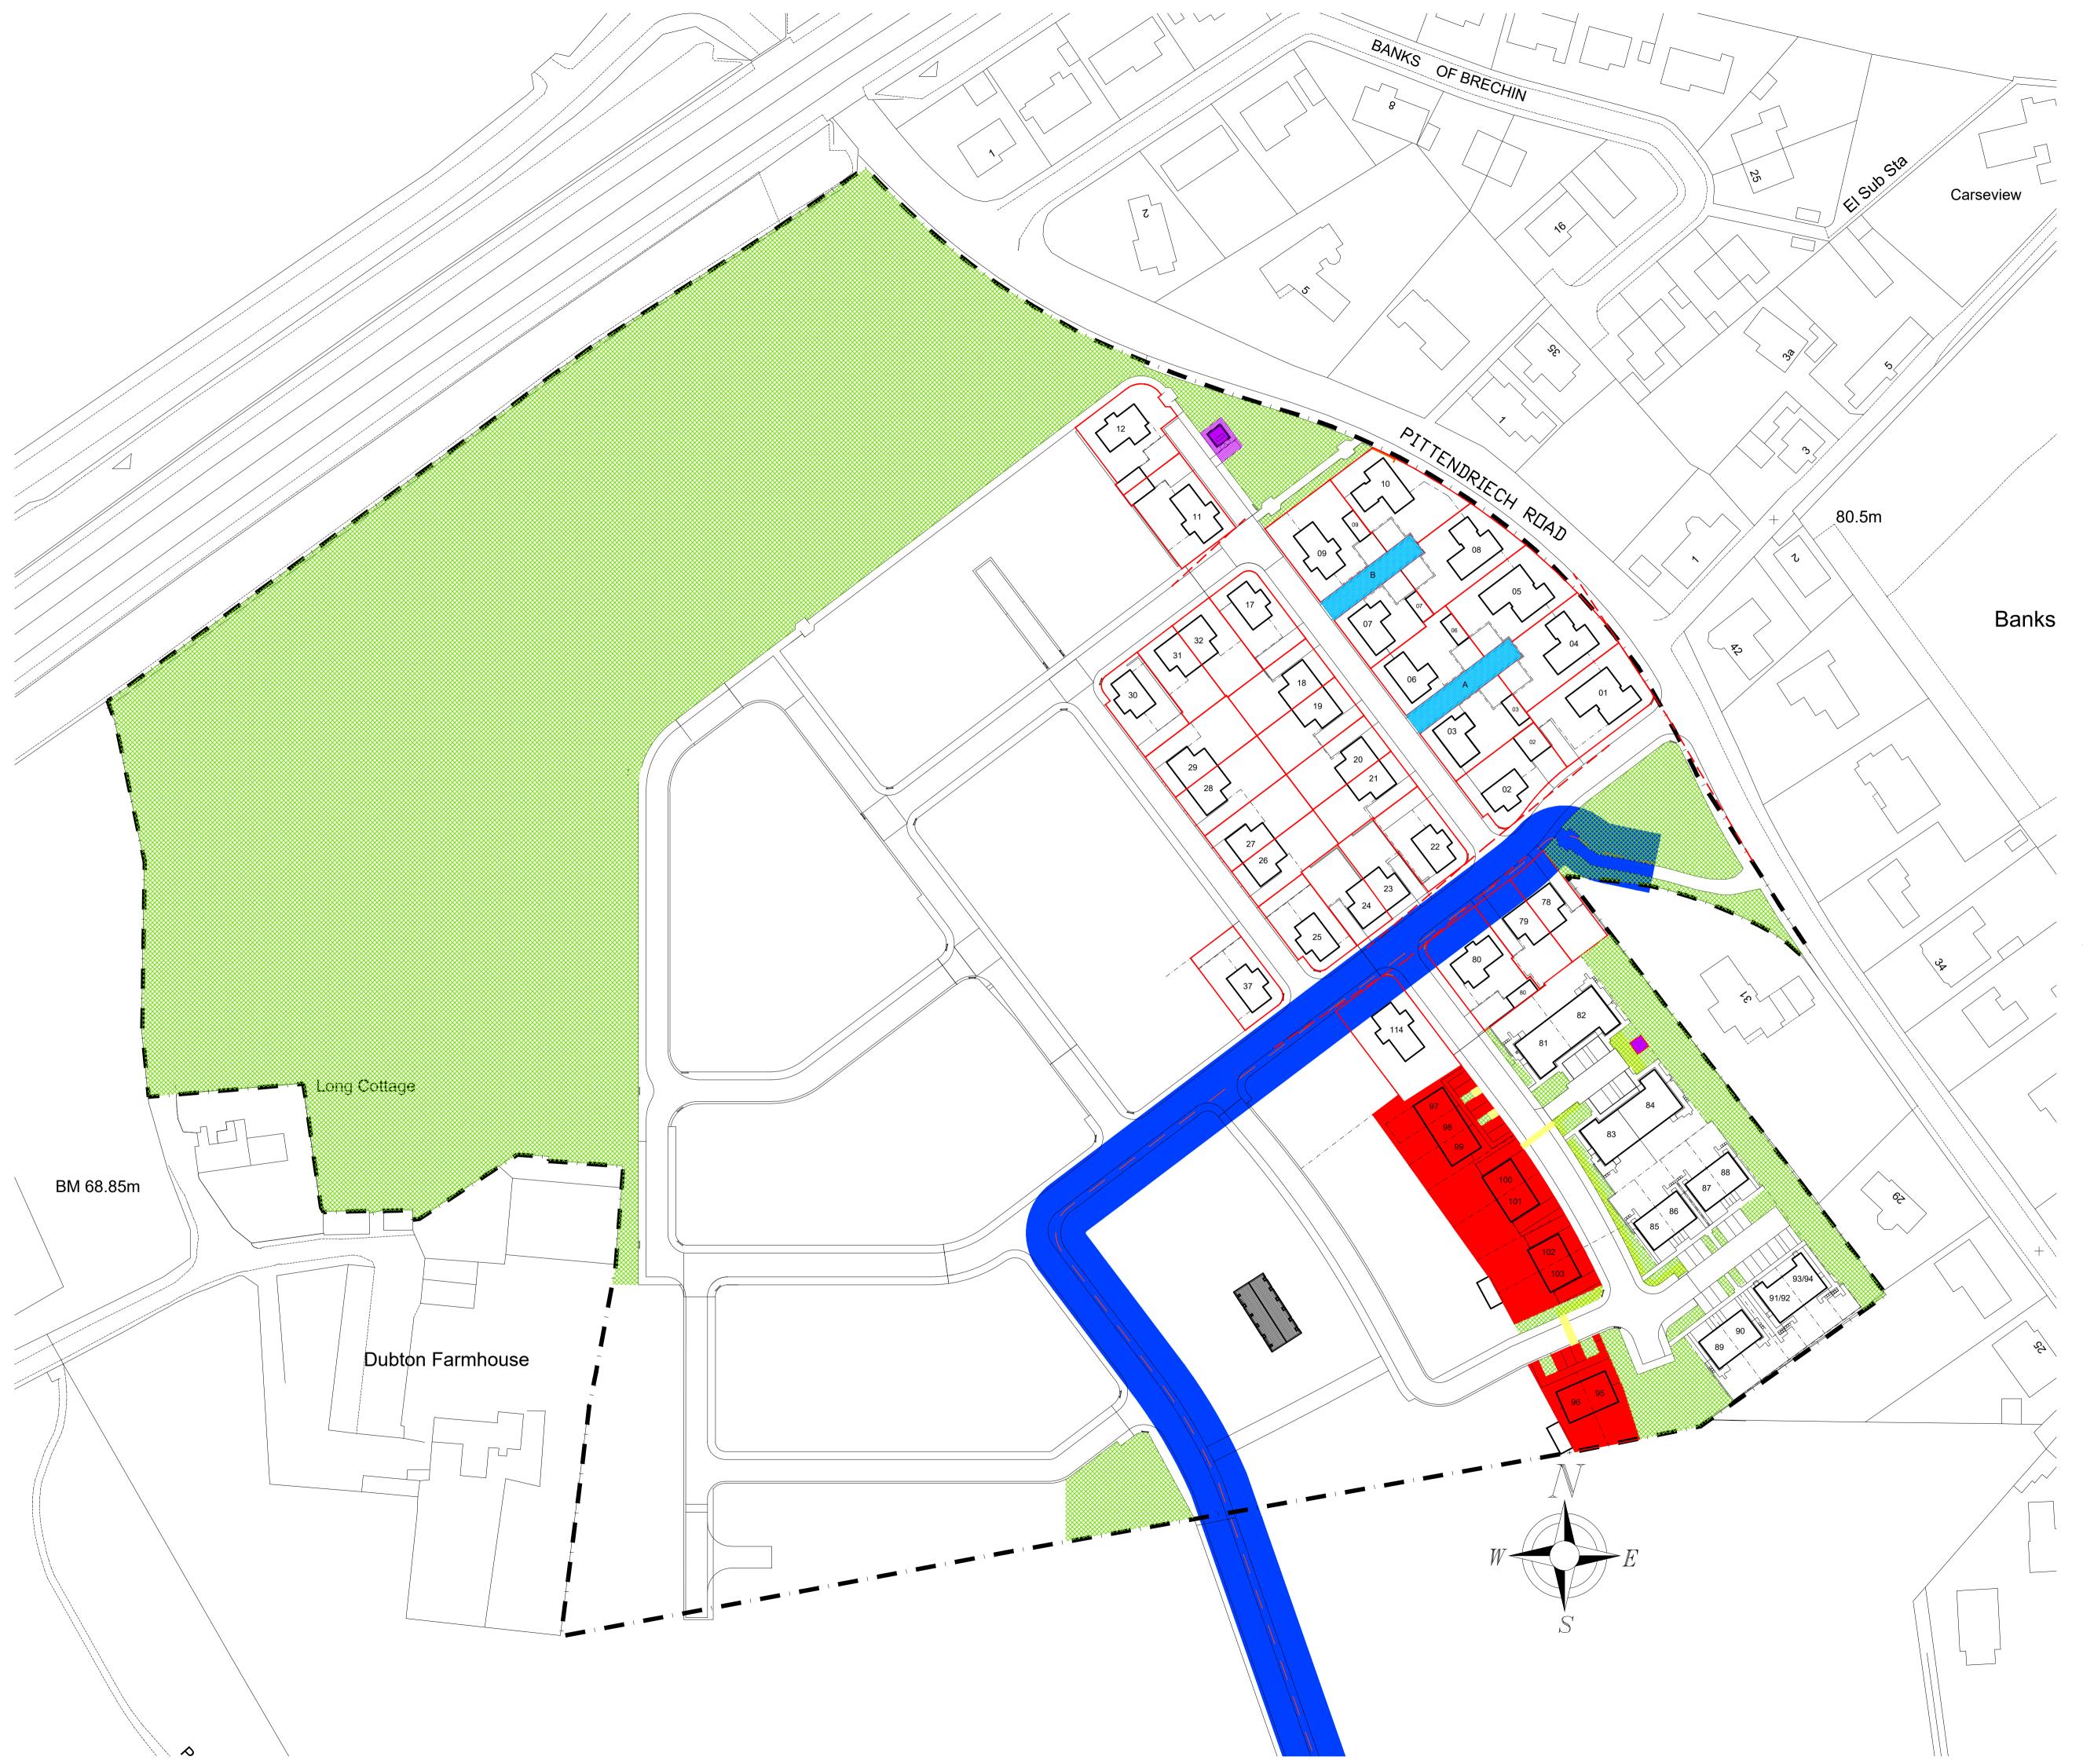

## Legend

The Development registered under title ANG46398 and plots 7, 9, 11, 12, 17, 25 to 32, 37 and 114 within have been DPA approved on behalf of:

The Keeper – 02 April 2025

Keeper for the Registers of Scotland

| В                                                                                                                                  | Plot 114 added.                                                                                                                                                                                             |            |            |  |          | )1/04/2025 |
|------------------------------------------------------------------------------------------------------------------------------------|-------------------------------------------------------------------------------------------------------------------------------------------------------------------------------------------------------------|------------|------------|--|----------|------------|
| A                                                                                                                                  | Additional plots added.                                                                                                                                                                                     |            |            |  | 09/12/24 |            |
| Rev                                                                                                                                | Details                                                                                                                                                                                                     |            |            |  | Date     |            |
|                                                                                                                                    |                                                                                                                                                                                                             |            |            |  |          |            |
| Project Title                                                                                                                      | Brechin West, Brechin                                                                                                                                                                                       |            |            |  |          |            |
| Drawing Title                                                                                                                      | Development Plan Approval                                                                                                                                                                                   |            |            |  |          |            |
|                                                                                                                                    |                                                                                                                                                                                                             | ·          |            |  |          |            |
| Issued For                                                                                                                         | APPROVAL                                                                                                                                                                                                    |            |            |  |          |            |
| Project No                                                                                                                         | Drawing No                                                                                                                                                                                                  |            |            |  | Rev      |            |
| 1109 910-DPA-002                                                                                                                   |                                                                                                                                                                                                             |            |            |  | В        |            |
| Drawn By                                                                                                                           |                                                                                                                                                                                                             | SS         | Checked By |  |          |            |
| Date                                                                                                                               |                                                                                                                                                                                                             | 09/12/2024 | Scale      |  | 1:750    | at A1      |
| SCOTIA HOMESBalmacassie, Ellon, AB41 8QR<br>Kingsmuir, Forfar, DD8 2NSTel: 01358 722441<br>Tel: 01307 466161www.scotia-homes.co.uk |                                                                                                                                                                                                             |            |            |  |          |            |
| Disclaimer:                                                                                                                        | Construction of this drawing.<br>All contractors must work only to figured dimensions shown all of which are to be checked on site.<br>Copyright of this drawing subsists with Scotia Homes (Holdings) Ltd. |            |            |  |          |            |