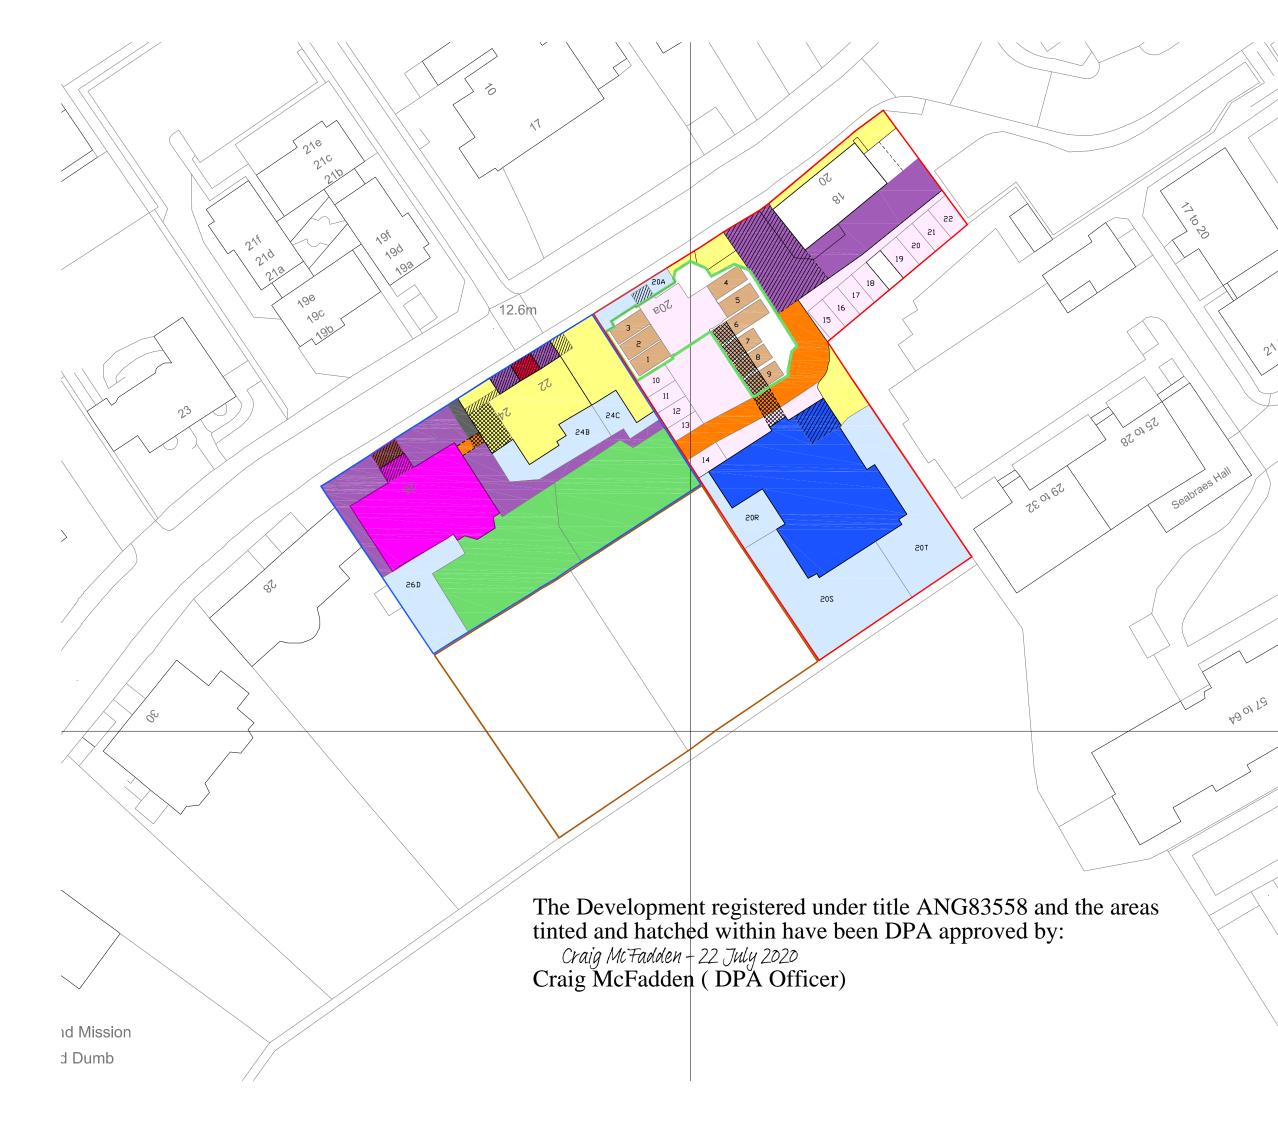

21

| Project<br>####                                                                                                                                                                                                                                                                              |          |               |             |
|----------------------------------------------------------------------------------------------------------------------------------------------------------------------------------------------------------------------------------------------------------------------------------------------|----------|---------------|-------------|
| Client                                                                                                                                                                                                                                                                                       |          | JON FRULLANI  |             |
| ###                                                                                                                                                                                                                                                                                          |          | ARCHITECT     |             |
| Address                                                                                                                                                                                                                                                                                      |          | Drawing Title |             |
| 18 - 26 Roseangle                                                                                                                                                                                                                                                                            |          | Legal Plan    |             |
| Dundee                                                                                                                                                                                                                                                                                       |          | Issue Status  | Drawing No. |
| DD1 4LR                                                                                                                                                                                                                                                                                      |          | Legal         | 6320_701    |
| Designer                                                                                                                                                                                                                                                                                     | Date     | Scale         | Revision    |
| сс                                                                                                                                                                                                                                                                                           | 12.02.20 | 1:500         | e           |
| t: 01382 224828 m: 07808 726306<br>e: jon@jfarchtlect.co.uk w: jfarchtlect.co.uk f: facebook.com/jfarchtlect<br>a: unit 5, district 10, greenmarket, dundee, dd1 4qb<br>this drawing is protected by cogright. If may not be reproduced in any form or by any means for any purpose, without |          |               |             |
| gaining prior written permission from jon frullant architect bd                                                                                                                                                                                                                              |          |               |             |