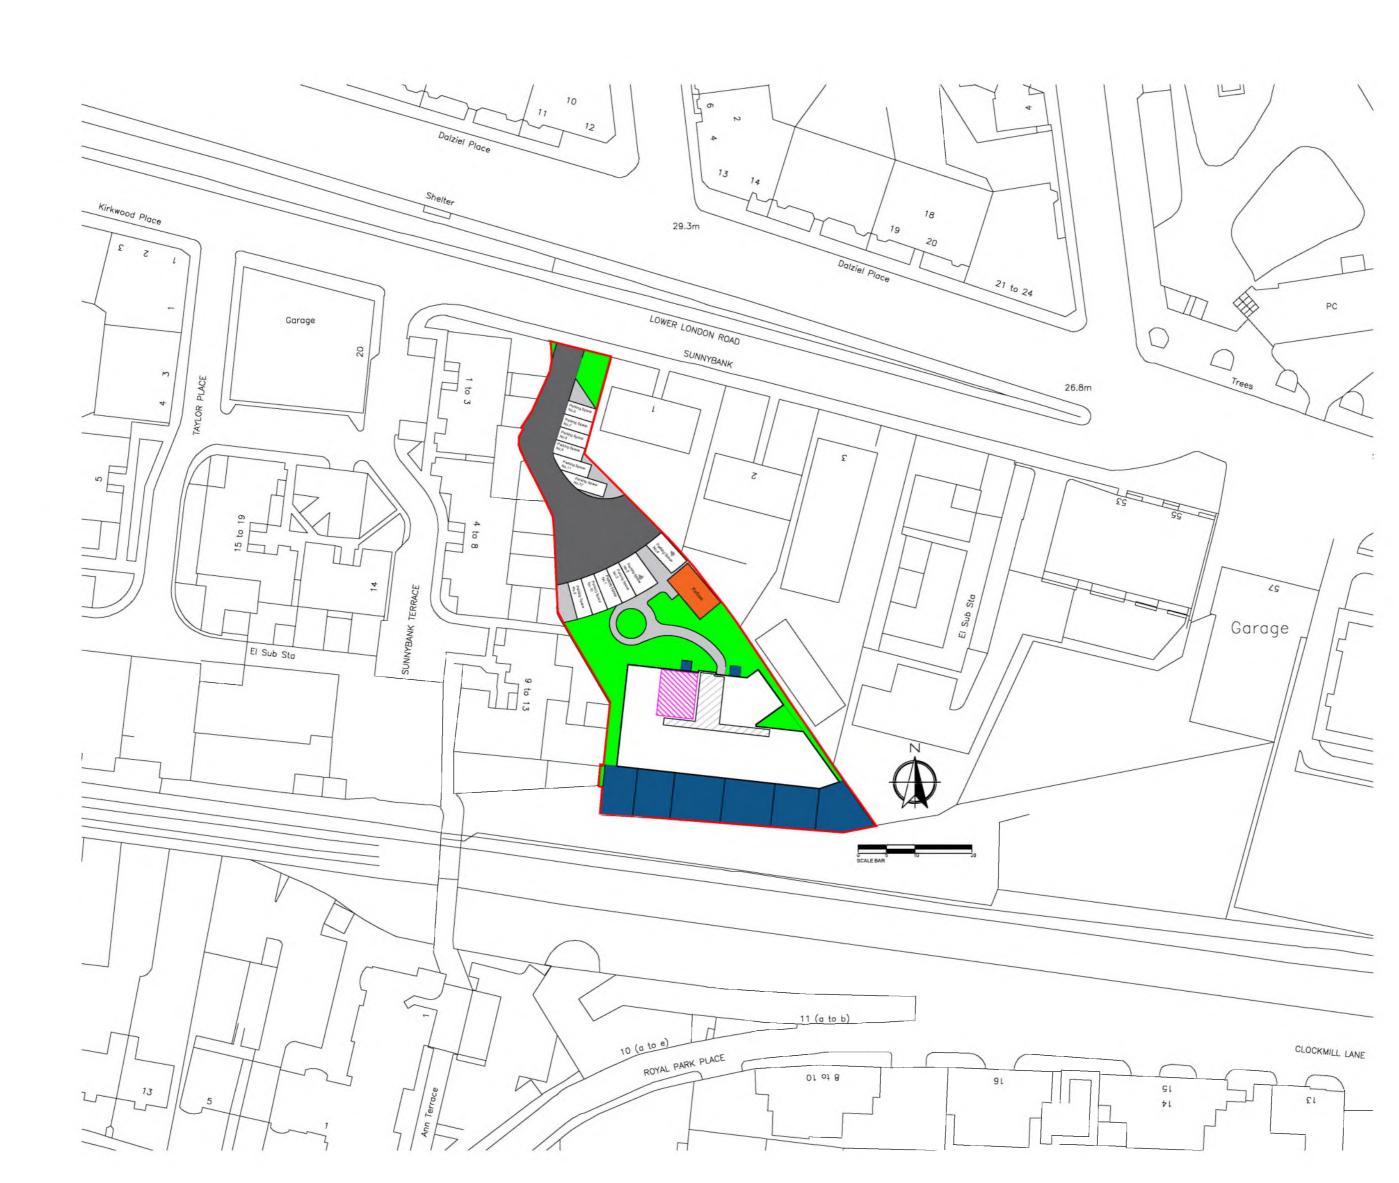

| NOTES :-                                                                                                                                                                     | Project Name : Sunnybank De                         | Date:-05.08.19 |   |                     |  |  |
|------------------------------------------------------------------------------------------------------------------------------------------------------------------------------|-----------------------------------------------------|----------------|---|---------------------|--|--|
| Do not scale from this drawing<br>This drawing to be read in conjunction with Enevate structural design package and                                                          | Customer Name : City Vale De                        | -For Approval  |   |                     |  |  |
| specification and Project Engineers Drawings. Installer/Contractor to take and check all dimensions on site before work commences. Discrepancies to be reported immediately. | Drawing Title :- Sunnybank, Plot 3 Disposition Plan |                |   |                     |  |  |
| We have no responsibility for site dimensioning, unless otherwise agreed.<br>components will only be manufactured from site dimensions provided by the                       | Project No. :- PN006                                |                |   |                     |  |  |
| installer/Contractor/Client.<br>All Panels Have a Tolerance of + or - 2mm                                                                                                    | Drawing No. :- A086                                 | Drawn by :- GE | 3 | Checked by :- P Mcl |  |  |
| © Enevate Homes Ltd, No Reproduction Without Written Authority Allowed, [2020]                                                                                               |                                                     |                |   | Enevate Homes Ltd,  |  |  |
|                                                                                                                                                                              |                                                     |                |   |                     |  |  |