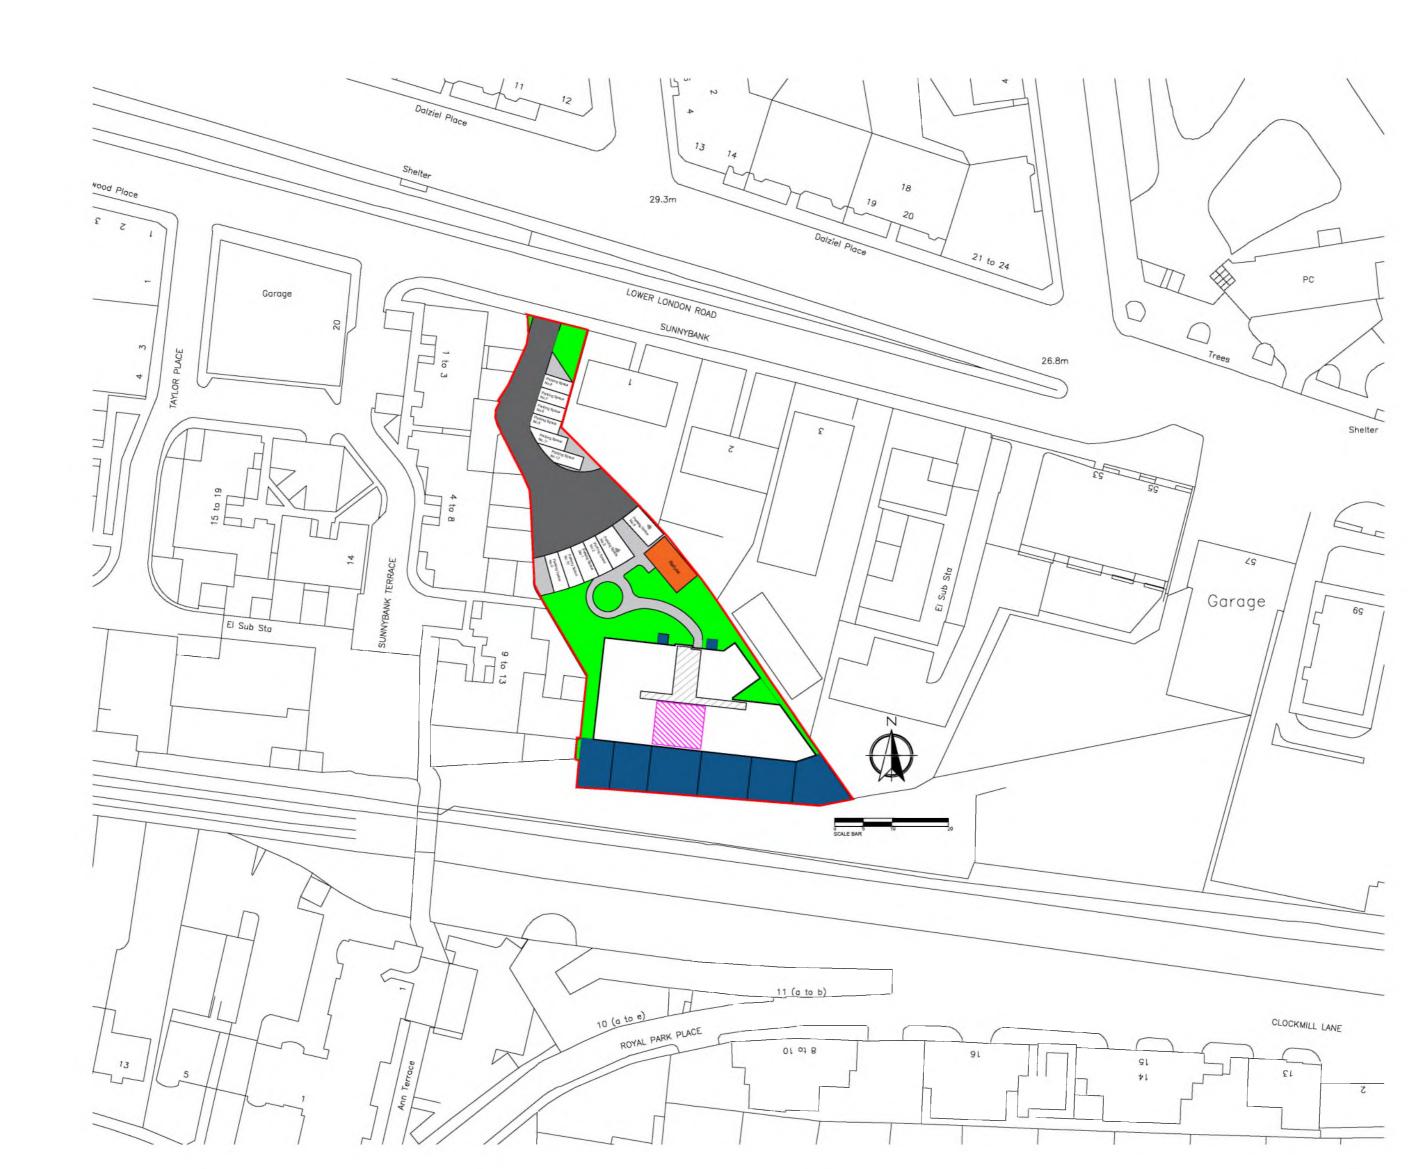

| NOTES :-                                                                                                                                                                     | Project Name : Sunnybank DevelopmentDate:-05.08.19Customer Name : City Vale DevelopmentsStatus :-For Approval |                                                                                                               |                       | Rev. | Date     | Revision Note:-                          | By |                      |
|------------------------------------------------------------------------------------------------------------------------------------------------------------------------------|---------------------------------------------------------------------------------------------------------------|---------------------------------------------------------------------------------------------------------------|-----------------------|------|----------|------------------------------------------|----|----------------------|
| Do not scale from this drawing<br>This drawing to be read in conjunction with Enevate structural design package and                                                          |                                                                                                               |                                                                                                               |                       | A    | 07.08.19 | Alteration to scale & drawing sheet size | GB | enevale              |
| specification and Project Engineers Drawings. Installer/Contractor to take and check all dimensions on site before work commences. Discrepancies to be reported immediately. | Drawing Title :- Sunnybank, Plot 17 Disposition Plan                                                          |                                                                                                               |                       | В    | 09.08.19 | Updated Deed of Condition Plan           | GB | homes —              |
| We have no responsibility for site dimensioning, unless otherwise agreed.<br>components will only be manufactured from site dimensions provided by the                       | Project No. :- PN006                                                                                          |                                                                                                               |                       | С    | 10.08.20 | Updated Deed of Condition Plan           | GB | Scale (@ A4):-1:1250 |
| installer/Contractor/Client.<br>All Panels Have a Tolerance of + or - 2mm                                                                                                    | Drawing No. :- A100                                                                                           | Drawn by :- G                                                                                                 | B Checked by :- P Mcl | E    | 11.09.20 | Updated Deed of Condition Plan           | GB | Revision :- E        |
| © Enevate Homes Ltd, No Reproduction Without Written Authority Allowed, [2020]                                                                                               |                                                                                                               | Enevate Homes Ltd, Unit 9 Twistleton Court, Priory Hill, Dartford, Kent, DA1 2EN<br>Telephone : 01698 687 100 |                       |      |          |                                          |    | Q47                  |