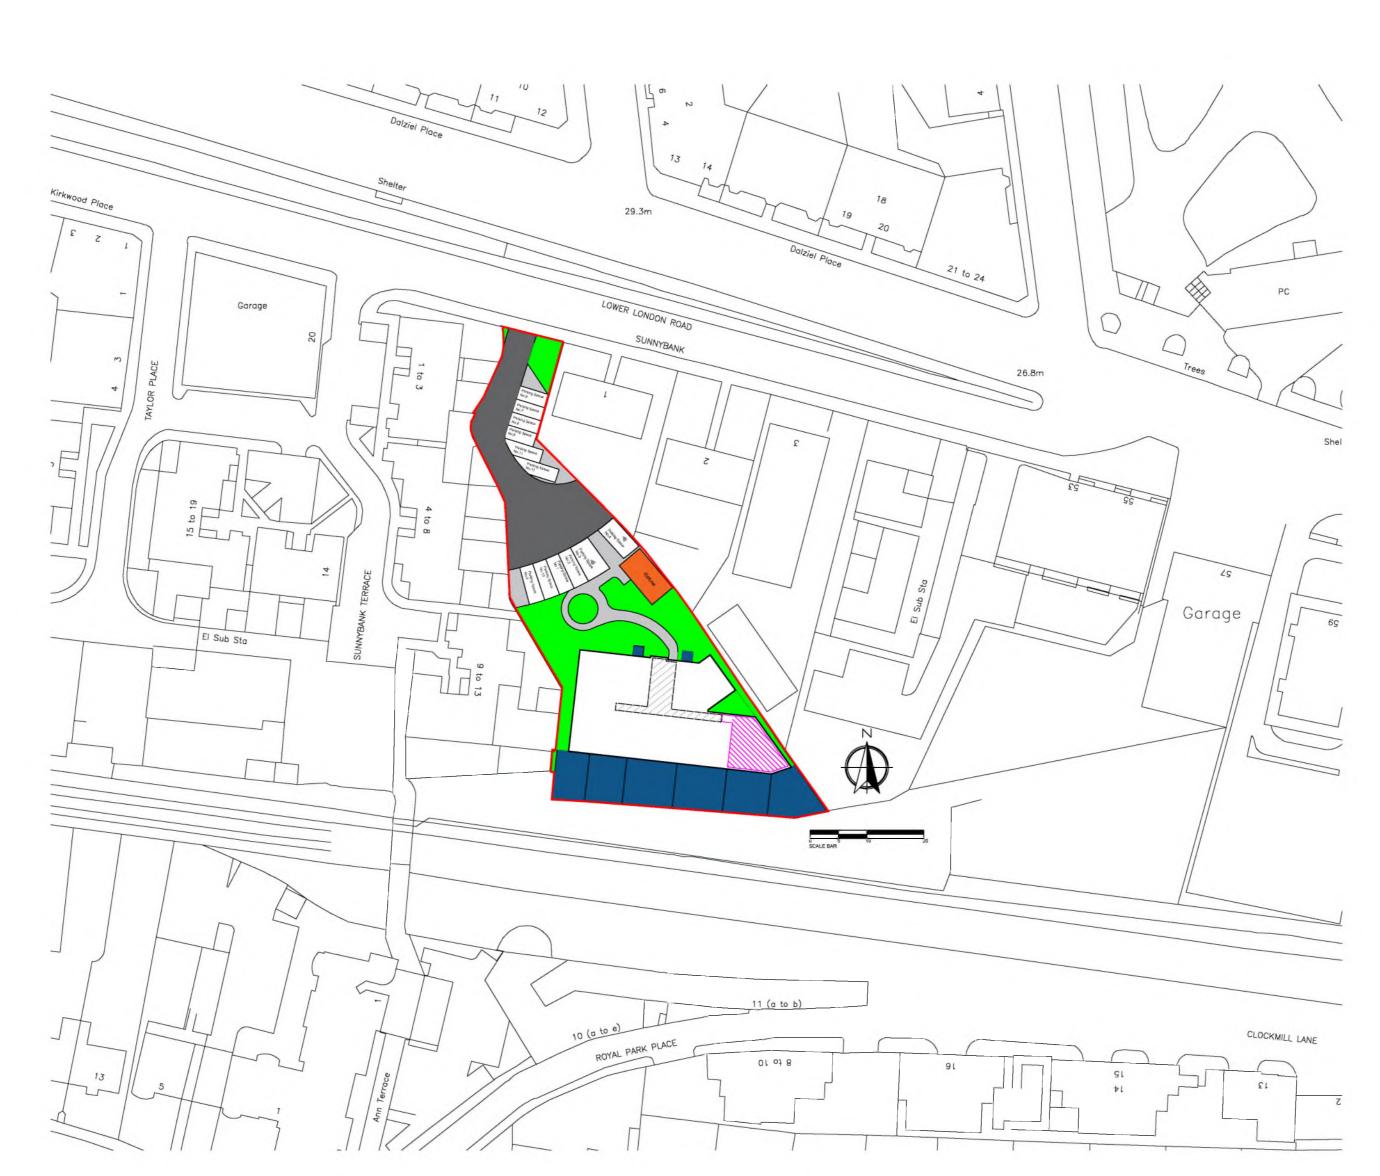

| NOTES :-                                                                                                                                                                     | Project Name : Sunnybank Development<br>Customer Name : City Vale Developments                                                                       |               | Date:-05.08.19        | Rev.     | Date                           | Revision Note:-                          | By                   |               |
|------------------------------------------------------------------------------------------------------------------------------------------------------------------------------|------------------------------------------------------------------------------------------------------------------------------------------------------|---------------|-----------------------|----------|--------------------------------|------------------------------------------|----------------------|---------------|
| Do not scale from this drawing<br>This drawing to be read in conjunction with Enevate structural design package and                                                          |                                                                                                                                                      |               | Status :-For Approval | A        | 07.08.19                       | Alteration to scale & drawing sheet size | GB                   | enevale       |
| specification and Project Engineers Drawings. Installer/Contractor to take and check all dimensions on site before work commences. Discrepancies to be reported immediately. | Drawing Title :- Sunnybank, Plot 2 Disposition Plan                                                                                                  |               | В                     | 09.08.19 | Updated Deed of Condition Plan | GB                                       | homes—               |               |
| We have no responsibility for site dimensioning, unless otherwise agreed.<br>components will only be manufactured from site dimensions provided by the                       | Project No. :- PN006                                                                                                                                 |               | С                     | 10.08.20 | Updated Deed of Condition Plan | GB                                       | Scale (@ A4):-1:1250 |               |
| installer/Contractor/Client.<br>All Panels Have a Tolerance of + or - 2mm                                                                                                    | Drawing No. :- A085                                                                                                                                  | Drawn by :- G | B Checked by :- P Mcl | E        | 11.09.20                       | Updated Deed of Condition Plan           | GB                   | Revision :- E |
| © Enevate Homes Ltd, No Reproduction Without Written Authority Allowed, [2020]                                                                                               | hout Written Authority Allowed, [2020] Enevate Homes Ltd, Unit 9 Twistleton Court, Priory Hill, Dartford, Kent, DA1 2EN<br>Telephone : 01698 687 100 |               |                       |          |                                |                                          |                      | Q47           |