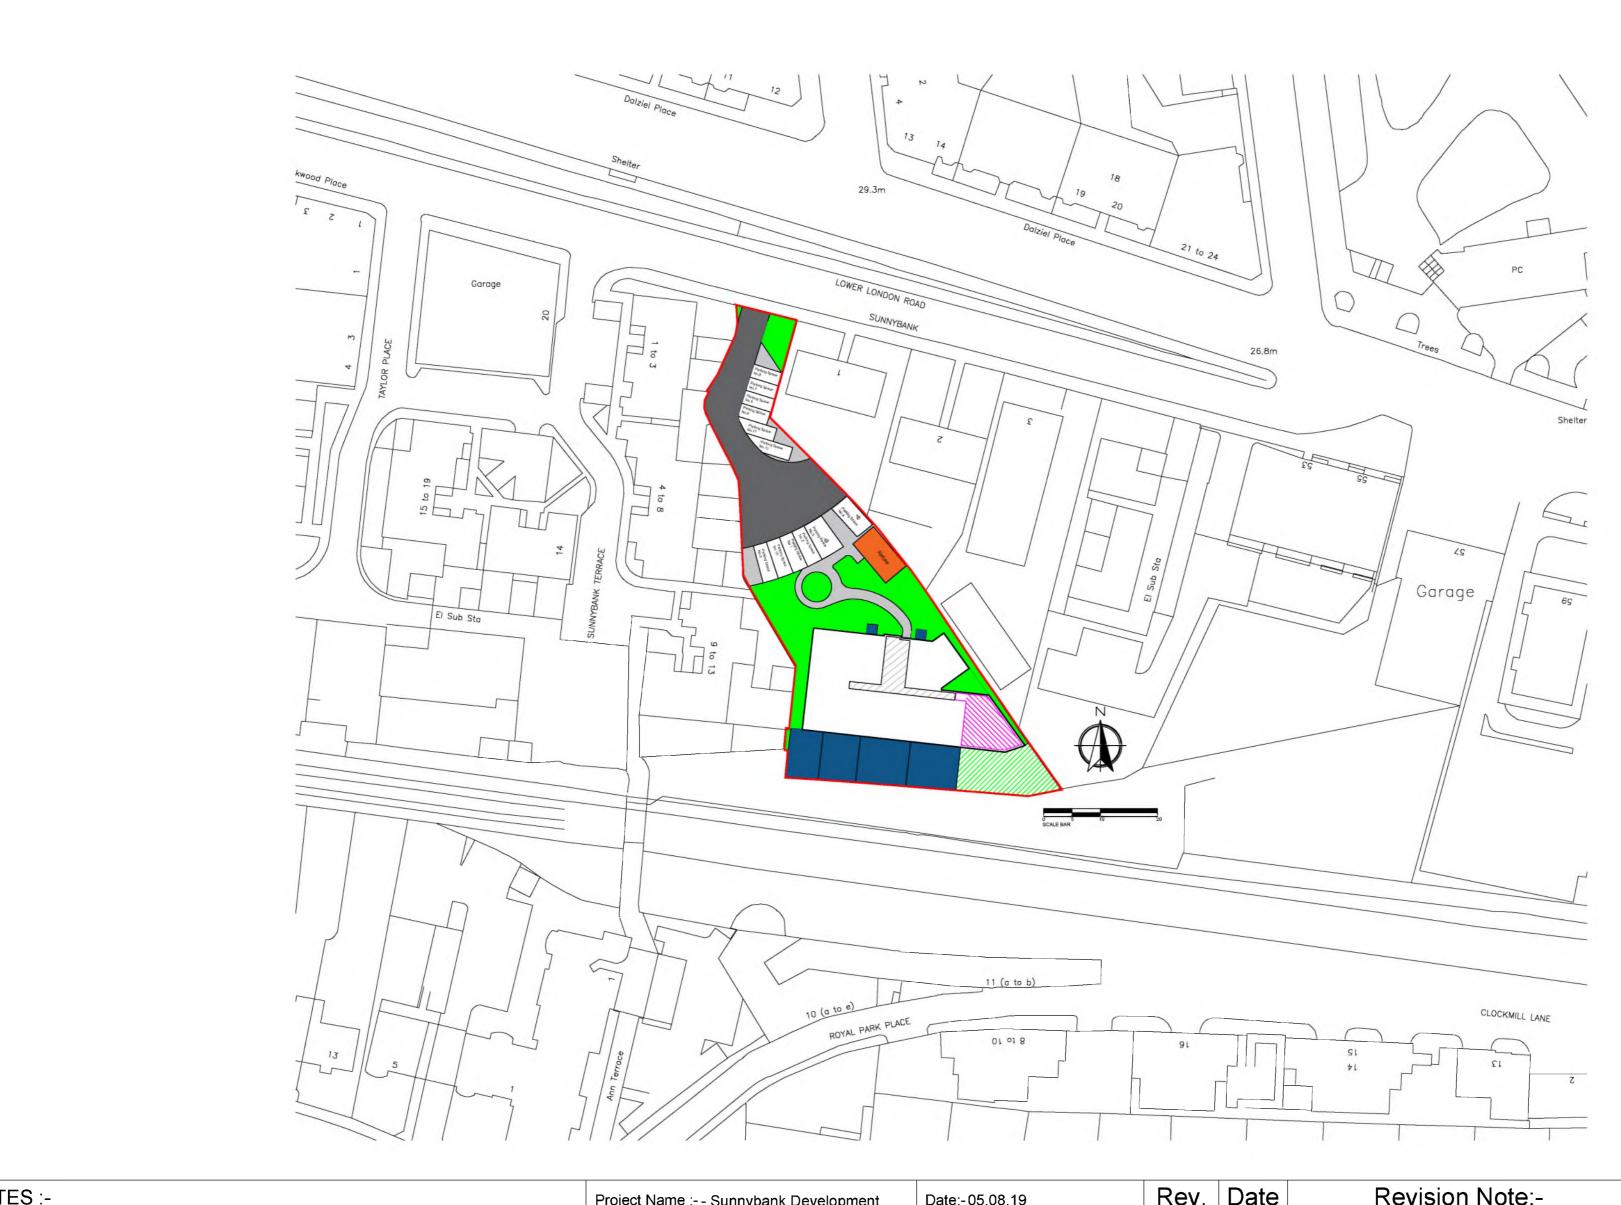

| NOTES :-                                                                                                                                                                     | Project Name : Sunnybank Development<br>Customer Name : City Vale Developments                                                                       |               | Date:-05.08.19        | Rev.     | Date                           | Revision Note:-                          | By                   |               |
|------------------------------------------------------------------------------------------------------------------------------------------------------------------------------|------------------------------------------------------------------------------------------------------------------------------------------------------|---------------|-----------------------|----------|--------------------------------|------------------------------------------|----------------------|---------------|
| Do not scale from this drawing<br>This drawing to be read in conjunction with Enevate structural design package and                                                          |                                                                                                                                                      |               | Status :-For Approval | A        | 07.08.19                       | Alteration to scale & drawing sheet size | GB                   | enevale       |
| specification and Project Engineers Drawings. Installer/Contractor to take and check all dimensions on site before work commences. Discrepancies to be reported immediately. | Drawing Title :- Sunnybank, Plot 2 Disposition Plan                                                                                                  |               | В                     | 09.08.19 | Updated Deed of Condition Plan | GB                                       | homes—               |               |
| We have no responsibility for site dimensioning, unless otherwise agreed.<br>components will only be manufactured from site dimensions provided by the                       | Project No. :- PN006                                                                                                                                 |               | С                     | 10.08.20 | Updated Deed of Condition Plan | GB                                       | Scale (@ A4):-1:1250 |               |
| installer/Contractor/Client.<br>All Panels Have a Tolerance of + or - 2mm                                                                                                    | Drawing No. :- A085                                                                                                                                  | Drawn by :- G | B Checked by :- P Mcl | E        | 11.09.20                       | Updated Deed of Condition Plan           | GB                   | Revision :- E |
| © Enevate Homes Ltd, No Reproduction Without Written Authority Allowed, [2020]                                                                                               | hout Written Authority Allowed, [2020] Enevate Homes Ltd, Unit 9 Twistleton Court, Priory Hill, Dartford, Kent, DA1 2EN<br>Telephone : 01698 687 100 |               |                       |          |                                |                                          |                      | Q47           |