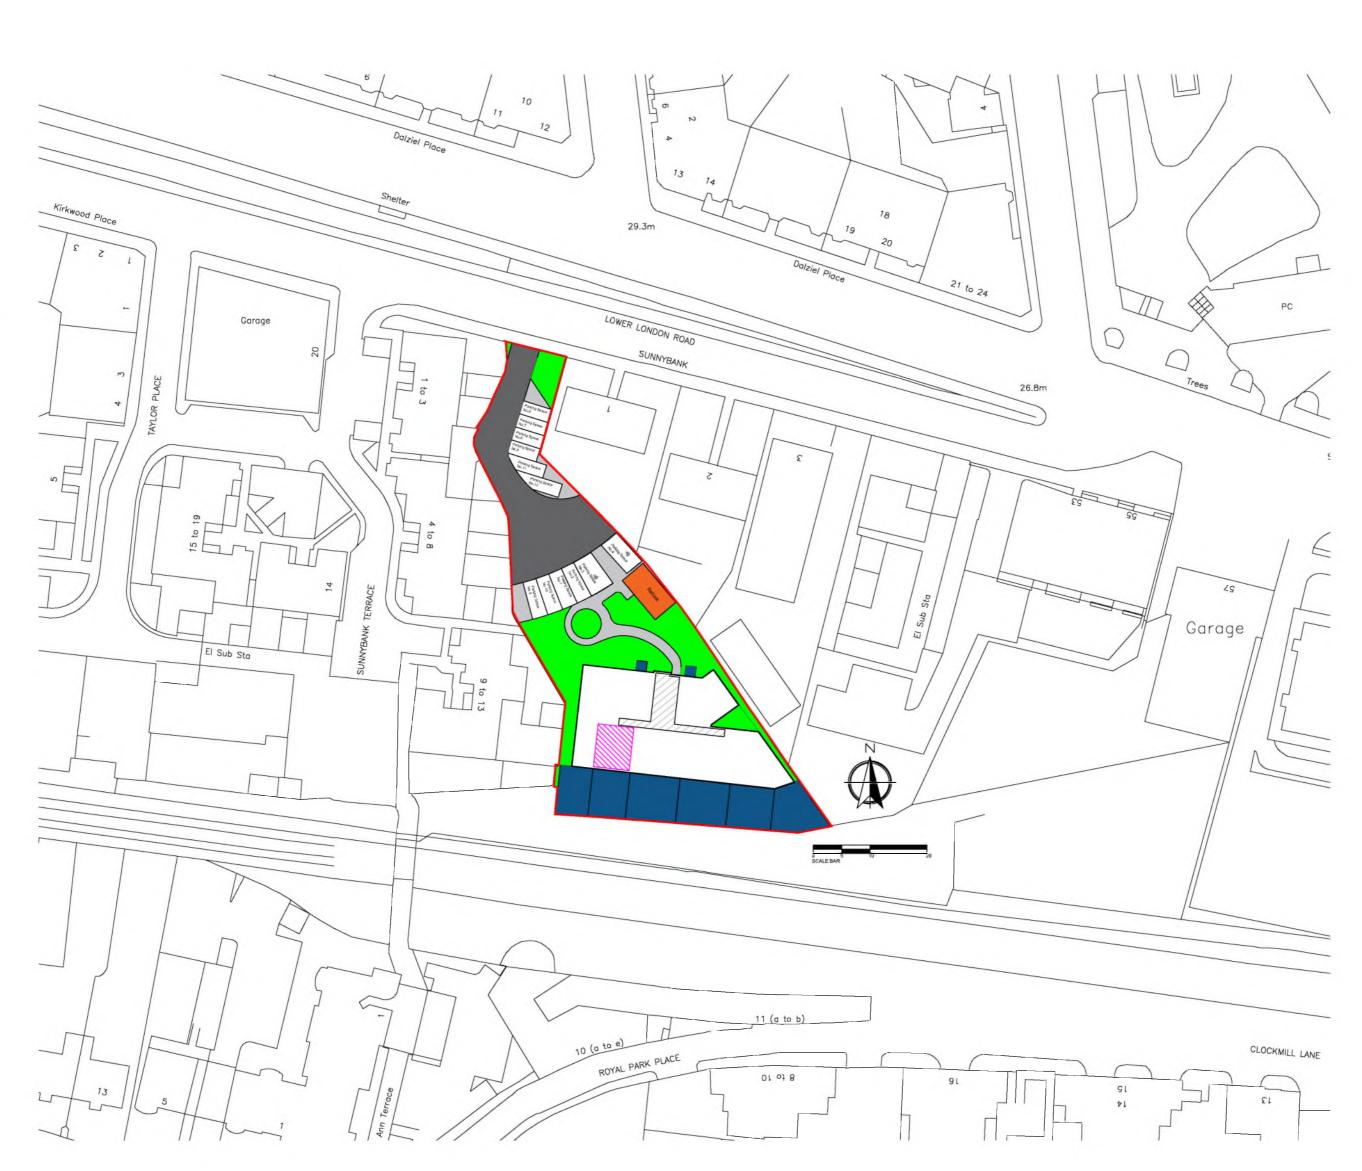

| NOTES :-                                                                                                                                                                     | Project Name : Sunnybank Development<br>Customer Name : City Vale Developments                                                                       |               | Date:-05.08.19        | Rev.     | Date                           | Revision Note:-                          | By                   |               |
|------------------------------------------------------------------------------------------------------------------------------------------------------------------------------|------------------------------------------------------------------------------------------------------------------------------------------------------|---------------|-----------------------|----------|--------------------------------|------------------------------------------|----------------------|---------------|
| Do not scale from this drawing<br>This drawing to be read in conjunction with Enevate structural design package and                                                          |                                                                                                                                                      |               | Status :-For Approval | A        | 07.08.19                       | Alteration to scale & drawing sheet size | GB                   | enevale       |
| specification and Project Engineers Drawings. Installer/Contractor to take and check all dimensions on site before work commences. Discrepancies to be reported immediately. | Drawing Title :- Sunnybank, Plot 2 Disposition Plan                                                                                                  |               | В                     | 09.08.19 | Updated Deed of Condition Plan | GB                                       | homes—               |               |
| We have no responsibility for site dimensioning, unless otherwise agreed.<br>components will only be manufactured from site dimensions provided by the                       | Project No. :- PN006                                                                                                                                 |               | С                     | 10.08.20 | Updated Deed of Condition Plan | GB                                       | Scale (@ A4):-1:1250 |               |
| installer/Contractor/Client.<br>All Panels Have a Tolerance of + or - 2mm                                                                                                    | Drawing No. :- A085                                                                                                                                  | Drawn by :- G | B Checked by :- P Mcl | E        | 11.09.20                       | Updated Deed of Condition Plan           | GB                   | Revision :- E |
| © Enevate Homes Ltd, No Reproduction Without Written Authority Allowed, [2020]                                                                                               | hout Written Authority Allowed, [2020] Enevate Homes Ltd, Unit 9 Twistleton Court, Priory Hill, Dartford, Kent, DA1 2EN<br>Telephone : 01698 687 100 |               |                       |          |                                |                                          |                      | Q47           |