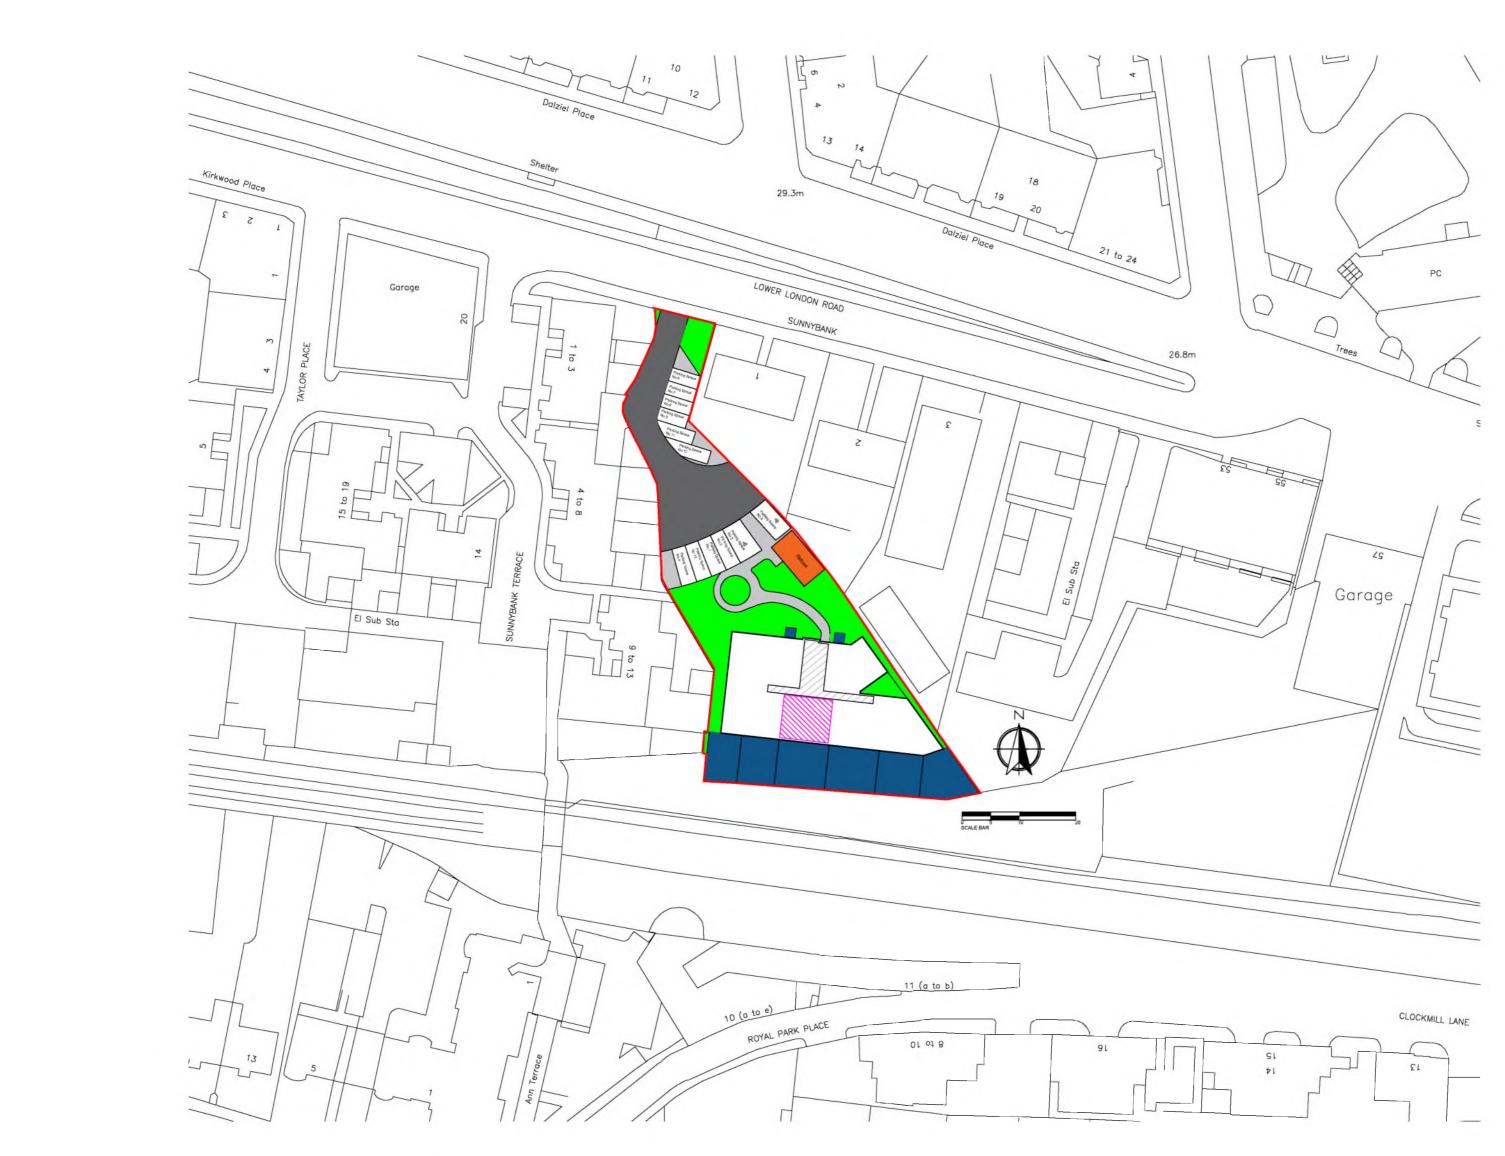

| NOTES :-                                                                                                                                                                     | Project Name : Sunnybank [                           | Development   | Date:-05.08.19        | Rev.                                                                                         | Date     | Revision Note:-                          | By                       |  |  |
|------------------------------------------------------------------------------------------------------------------------------------------------------------------------------|------------------------------------------------------|---------------|-----------------------|----------------------------------------------------------------------------------------------|----------|------------------------------------------|--------------------------|--|--|
| Do not scale from this drawing<br>This drawing to be read in conjunction with Enevate structural design package and                                                          | Customer Name : City Vale                            | Developments  | Status :-For Approval | A                                                                                            | 07.08.19 | Alteration to scale & drawing sheet size | GB                       |  |  |
| specification and Project Engineers Drawings. Installer/Contractor to take and check all dimensions on site before work commences. Discrepancies to be reported immediately. | Drawing Title :- Sunnybank, Plot 11 Disposition Plan |               |                       | В                                                                                            | 09.08.19 | Updated Deed of Condition Plan           | GBhomes                  |  |  |
| We have no responsibility for site dimensioning, unless otherwise agreed. components will only be manufactured from site dimensions provided by the                          | Project No. :- PN006                                 |               |                       | С                                                                                            | 10.08.20 | Updated Deed of Condition Plan           | GB Scale (@ A4):- 1:1250 |  |  |
| installer/Contractor/Client.<br>All Panels Have a Tolerance of + or - 2mm                                                                                                    | Drawing No. :- A094                                  | Drawn by :- G | B Checked by :- P Mcl | E                                                                                            | 11.09.20 | Updated Deed of Condition Plan           | GB Revision :- E         |  |  |
| © Enevate Homes Ltd, No Reproduction Without Written Authority Allowed, [2020]                                                                                               |                                                      |               | Enevate Homes Ltd,    | , Unit 9 Twistleton Court, Priory Hill, Dartford, Kent, DA1 2EN<br>Telephone : 01698 687 100 |          |                                          |                          |  |  |