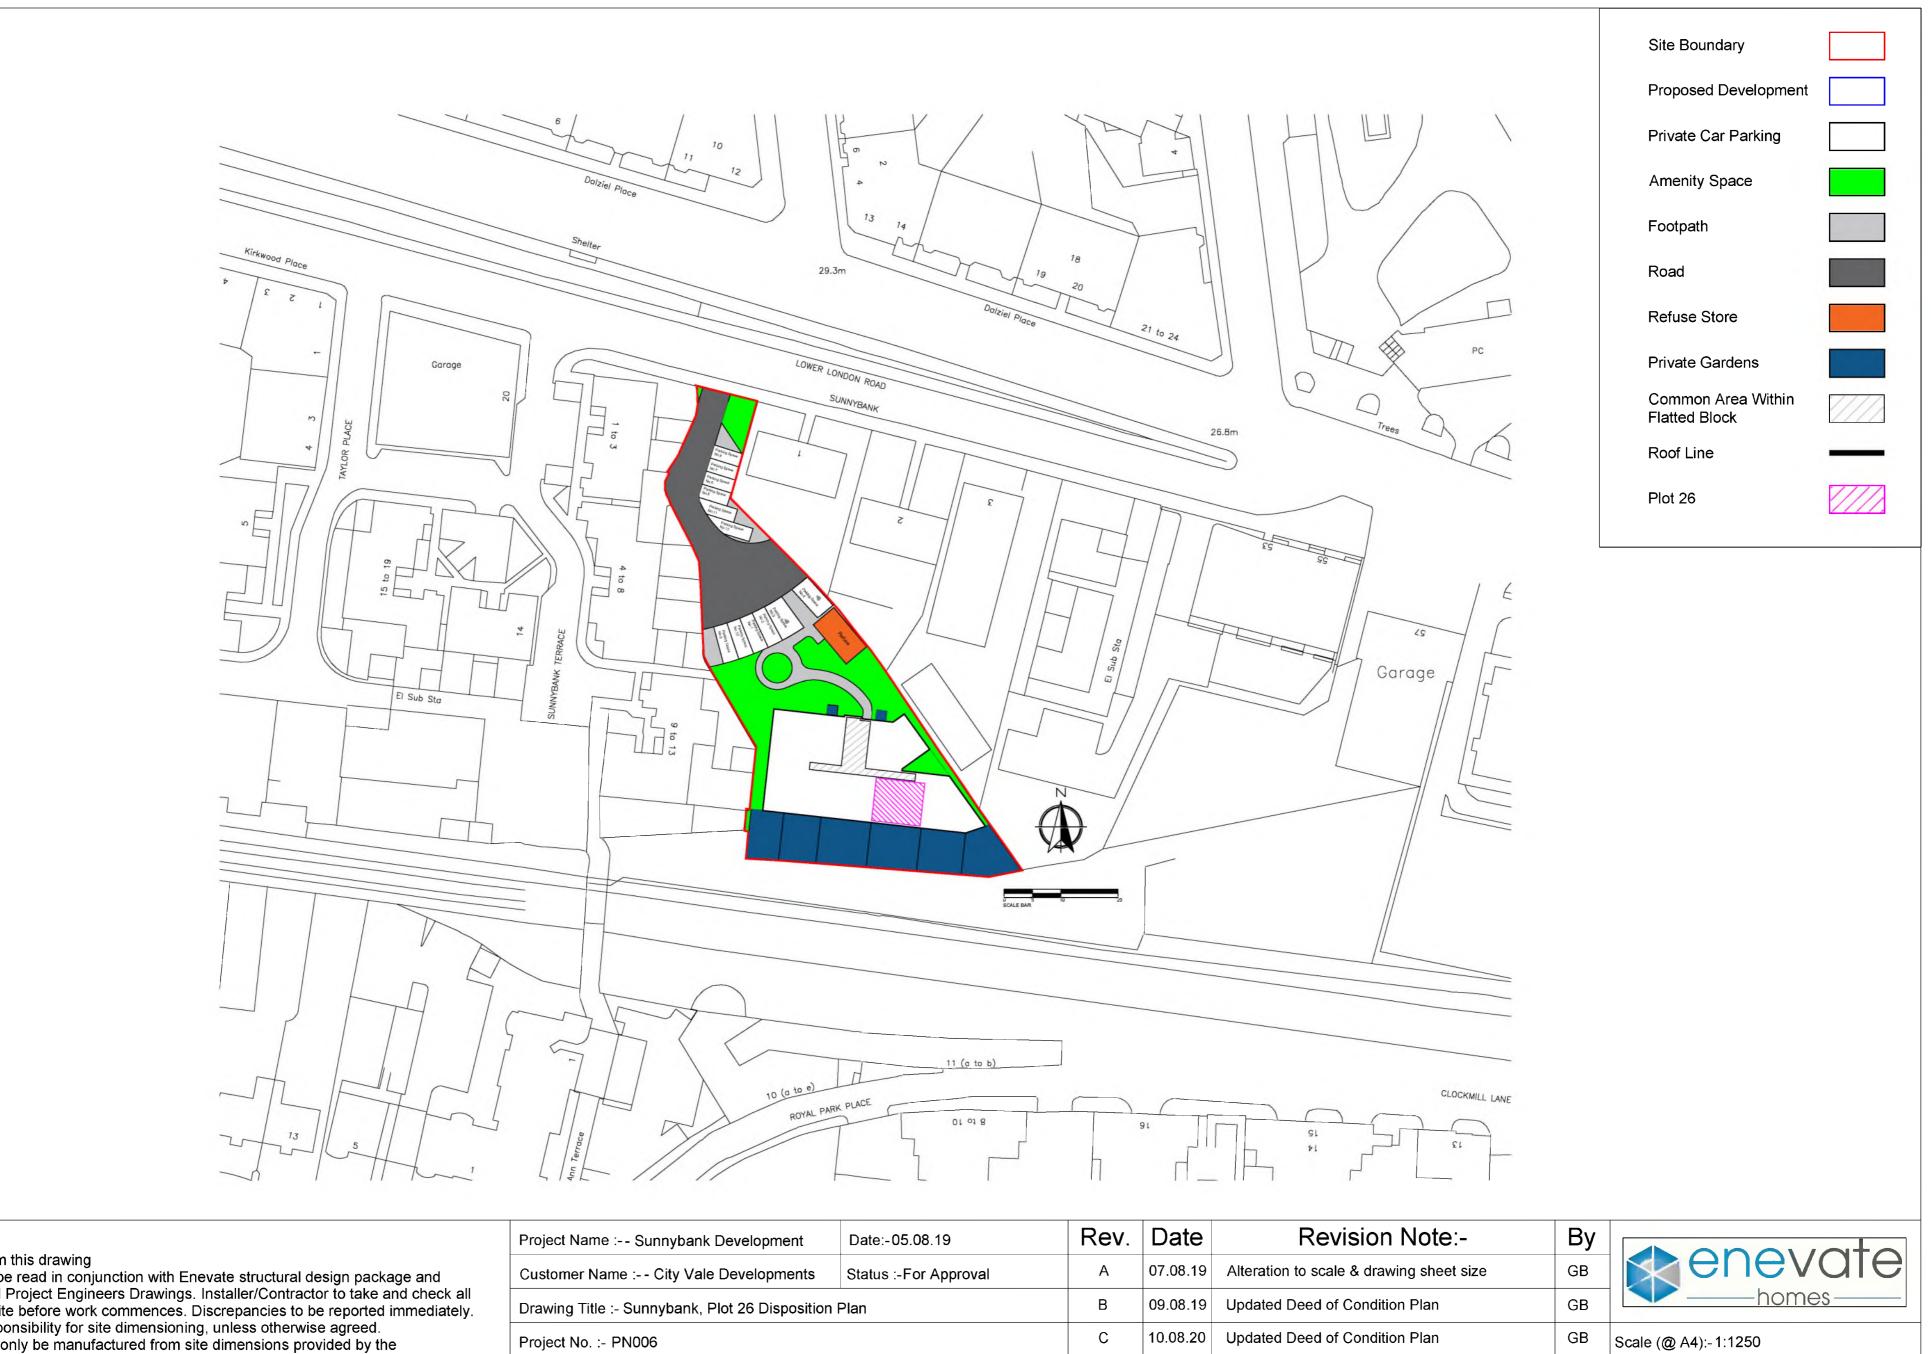

| NOTES :-                                                                                                                                                                     | Project Name : Sunnybank Developmer                                                                           | Da      | ite:-12.07.19       | Rev. | Date     | Revision Note:-                          | By  |                      |
|------------------------------------------------------------------------------------------------------------------------------------------------------------------------------|---------------------------------------------------------------------------------------------------------------|---------|---------------------|------|----------|------------------------------------------|-----|----------------------|
| Do not scale from this drawing<br>This drawing to be read in conjunction with Enevate structural design package and                                                          | Customer Name : City Vale Developme                                                                           | ts Sta  | atus :-For Approval | A    | 07.08.19 | Alteration to scale & drawing sheet size | GB  | enevale              |
| specification and Project Engineers Drawings. Installer/Contractor to take and check all dimensions on site before work commences. Discrepancies to be reported immediately. |                                                                                                               |         |                     | В    | 09.08.19 | Updated Deed of Condition Plan           | GB  | homes—               |
| We have no responsibility for site dimensioning, unless otherwise agreed.<br>components will only be manufactured from site dimensions provided by the                       | Project No. :- PN006                                                                                          |         |                     | С    | 10.08.20 | Updated Deed of Condition Plan           | GB  | Scale (@ A4):-1:1250 |
| installer/Contractor/Client.<br>All Panels Have a Tolerance of + or - 2mm                                                                                                    | Drawing No. :- A083 Drawn b                                                                                   | / :- GB | Checked by :- P Mcl | E    | 11.09.20 | Updated Deed of Condition Plan           | GB  | Revision :- E        |
| © Enevate Homes Ltd, No Reproduction Without Written Authority Allowed, [2020]                                                                                               | Enevate Homes Ltd, Unit 9 Twistleton Court, Priory Hill, Dartford, Kent, DA1 2EN<br>Telephone : 01698 687 100 |         |                     |      |          |                                          | Q47 |                      |