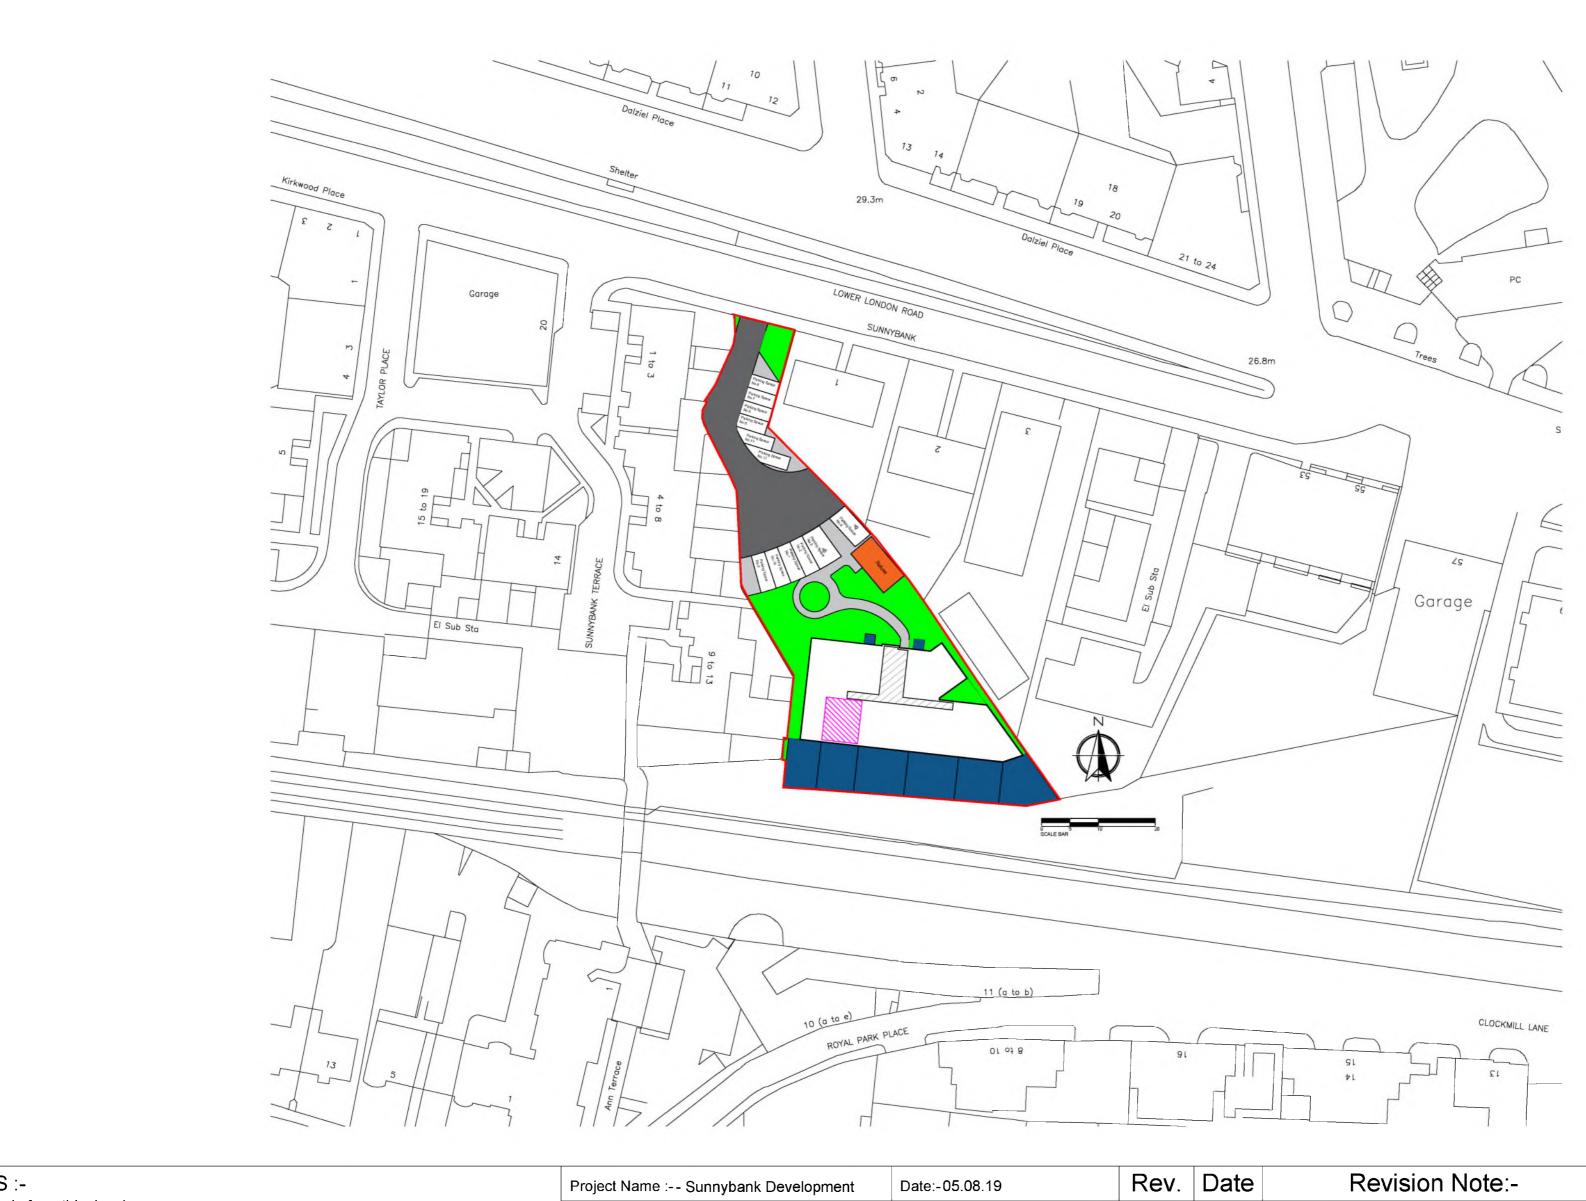

| NOTES :-                                                                                                                                                                     | Project Name : Sunnybank Development<br>Customer Name : City Vale Developments                                                                       |               | Date:-05.08.19        | Rev.     | Date                           | Revision Note:-                          | By                   |               |
|------------------------------------------------------------------------------------------------------------------------------------------------------------------------------|------------------------------------------------------------------------------------------------------------------------------------------------------|---------------|-----------------------|----------|--------------------------------|------------------------------------------|----------------------|---------------|
| Do not scale from this drawing<br>This drawing to be read in conjunction with Enevate structural design package and                                                          |                                                                                                                                                      |               | Status :-For Approval | A        | 07.08.19                       | Alteration to scale & drawing sheet size | GB                   | enevale       |
| specification and Project Engineers Drawings. Installer/Contractor to take and check all dimensions on site before work commences. Discrepancies to be reported immediately. | Drawing Title :- Sunnybank, Plot 2 Disposition Plan                                                                                                  |               | В                     | 09.08.19 | Updated Deed of Condition Plan | GB                                       | homes—               |               |
| We have no responsibility for site dimensioning, unless otherwise agreed.<br>components will only be manufactured from site dimensions provided by the                       | Project No. :- PN006                                                                                                                                 |               | С                     | 10.08.20 | Updated Deed of Condition Plan | GB                                       | Scale (@ A4):-1:1250 |               |
| installer/Contractor/Client.<br>All Panels Have a Tolerance of + or - 2mm                                                                                                    | Drawing No. :- A085                                                                                                                                  | Drawn by :- G | B Checked by :- P Mcl | E        | 11.09.20                       | Updated Deed of Condition Plan           | GB                   | Revision :- E |
| © Enevate Homes Ltd, No Reproduction Without Written Authority Allowed, [2020]                                                                                               | hout Written Authority Allowed, [2020] Enevate Homes Ltd, Unit 9 Twistleton Court, Priory Hill, Dartford, Kent, DA1 2EN<br>Telephone : 01698 687 100 |               |                       |          |                                |                                          |                      | Q47           |