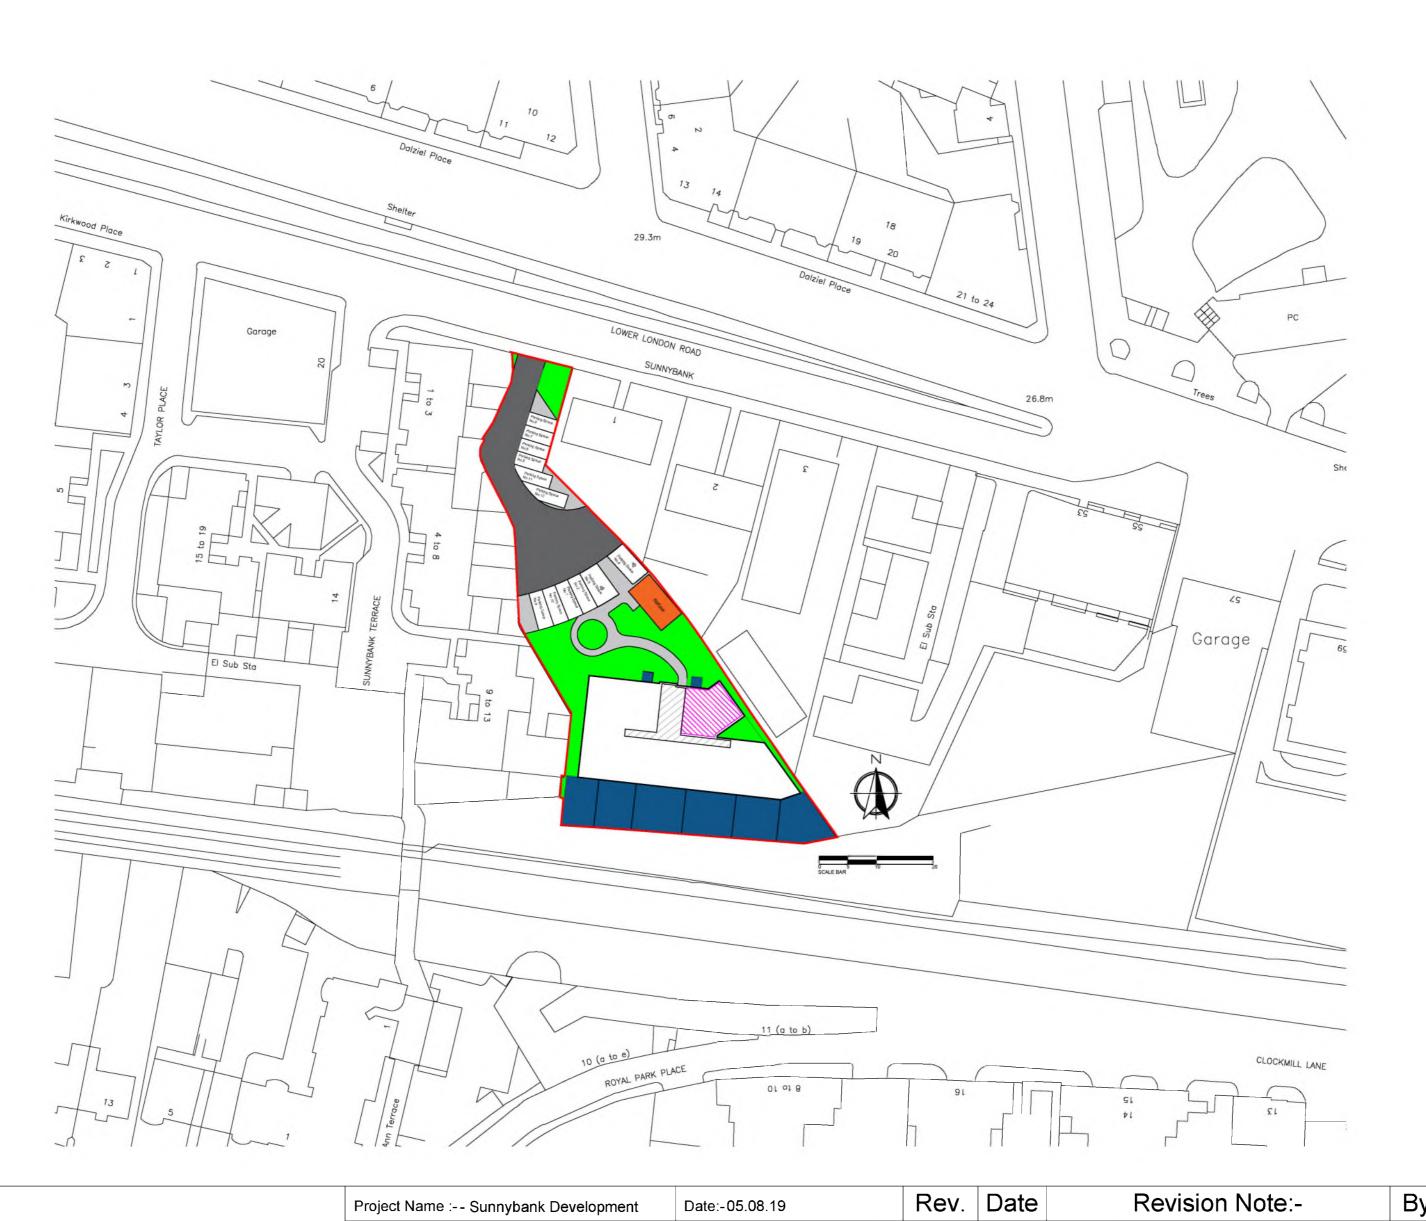

| NOTES :-                                                                                                                                                                     | Project Name : Sunnybank Development<br>Customer Name : City Vale Developments                                                                       |               | Date:-05.08.19        | Rev.     | Date                           | Revision Note:-                          | By                   |               |
|------------------------------------------------------------------------------------------------------------------------------------------------------------------------------|------------------------------------------------------------------------------------------------------------------------------------------------------|---------------|-----------------------|----------|--------------------------------|------------------------------------------|----------------------|---------------|
| Do not scale from this drawing<br>This drawing to be read in conjunction with Enevate structural design package and                                                          |                                                                                                                                                      |               | Status :-For Approval | A        | 07.08.19                       | Alteration to scale & drawing sheet size | GB                   | enevale       |
| specification and Project Engineers Drawings. Installer/Contractor to take and check all dimensions on site before work commences. Discrepancies to be reported immediately. | Drawing Title :- Sunnybank, Plot 2 Disposition Plan                                                                                                  |               | В                     | 09.08.19 | Updated Deed of Condition Plan | GB                                       | homes—               |               |
| We have no responsibility for site dimensioning, unless otherwise agreed.<br>components will only be manufactured from site dimensions provided by the                       | Project No. :- PN006                                                                                                                                 |               | С                     | 10.08.20 | Updated Deed of Condition Plan | GB                                       | Scale (@ A4):-1:1250 |               |
| installer/Contractor/Client.<br>All Panels Have a Tolerance of + or - 2mm                                                                                                    | Drawing No. :- A085                                                                                                                                  | Drawn by :- G | B Checked by :- P Mcl | E        | 11.09.20                       | Updated Deed of Condition Plan           | GB                   | Revision :- E |
| © Enevate Homes Ltd, No Reproduction Without Written Authority Allowed, [2020]                                                                                               | hout Written Authority Allowed, [2020] Enevate Homes Ltd, Unit 9 Twistleton Court, Priory Hill, Dartford, Kent, DA1 2EN<br>Telephone : 01698 687 100 |               |                       |          |                                |                                          |                      | Q47           |