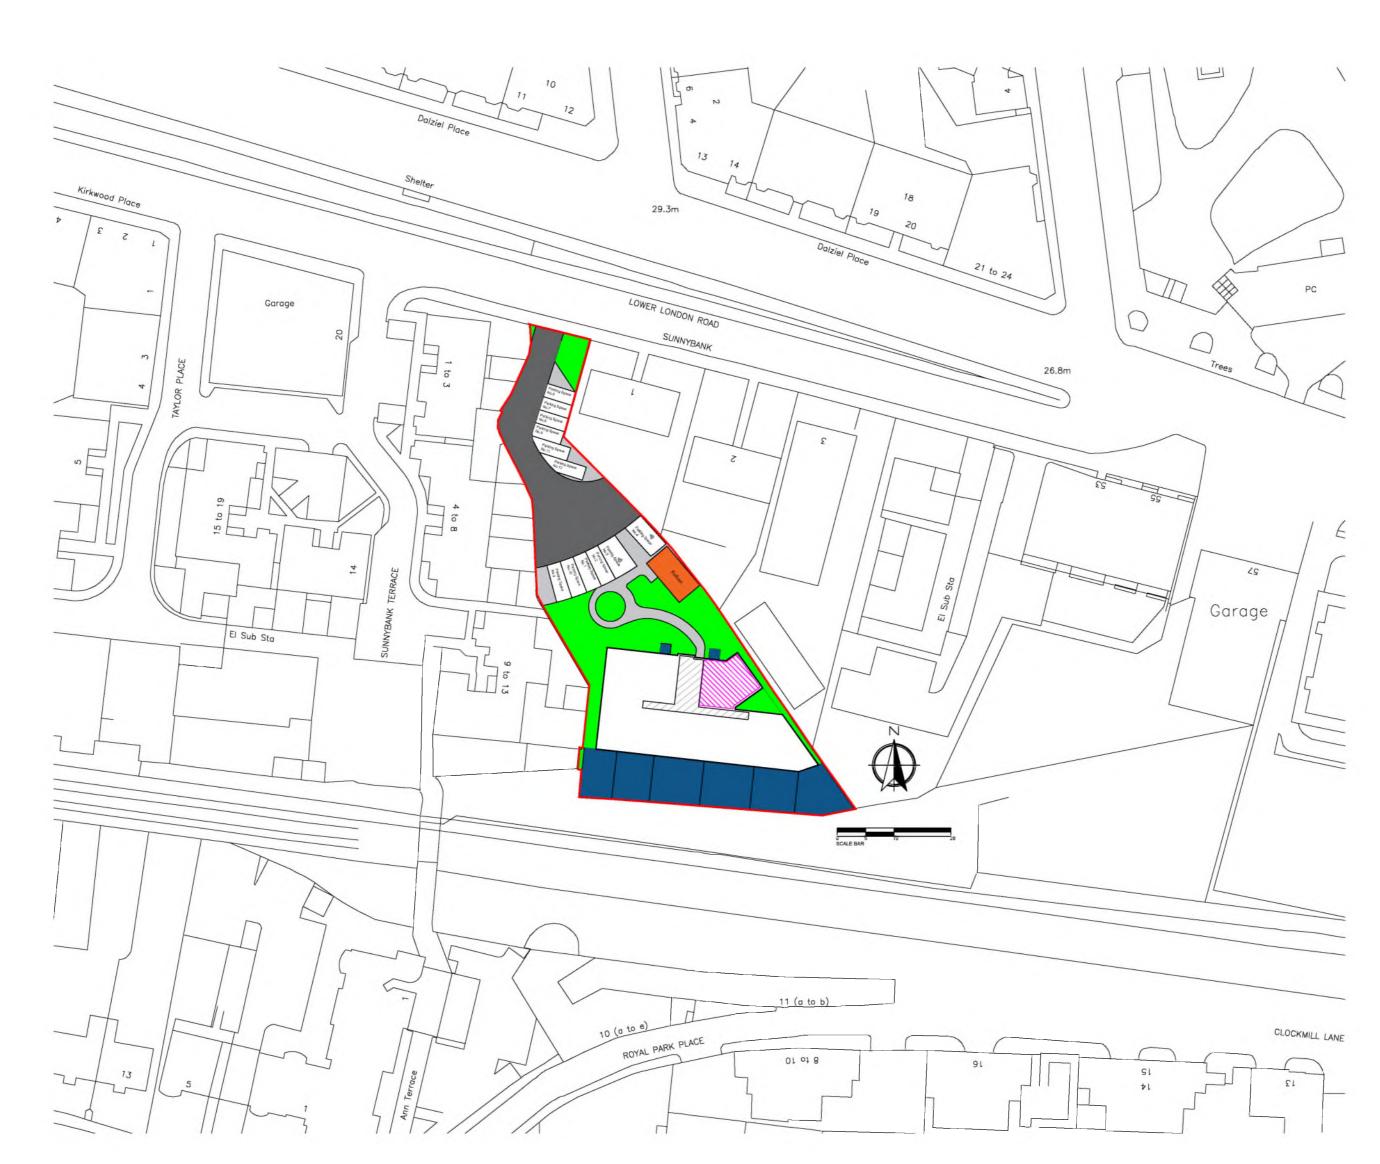

| GB Scale (@ A4):-1:1250 |
| installer/Contractor/Client.<br>All Panels Have a Tolerance of + or - 2mm                                                                                                    | Drawing No. :- A106                                  | Drawn by :- GB  | Checked by :- P McI   | E    | 11.09.20 | Updated Deed of Condition Plan                           | GB Revision :- E        |
| © Enevate Homes Ltd, No Reproduction Without Written Authority Allowed, [2020]                                                                                               |                                                      |                 | Enevate Homes Ltd,    |      |          | t, Priory Hill, Dartford, Kent, DA1 2EN<br>01698 687 100 | Q47                     |







| NOTES :-                                                                                                                                                                     | Project Name : Sunnyba                                                                                        | nk Development          | Date:-05.08.19        | Rev. | Date     | <b>Revision Note:-</b>                   | By  |                      |
|------------------------------------------------------------------------------------------------------------------------------------------------------------------------------|---------------------------------------------------------------------------------------------------------------|-------------------------|-----------------------|------|----------|-------------