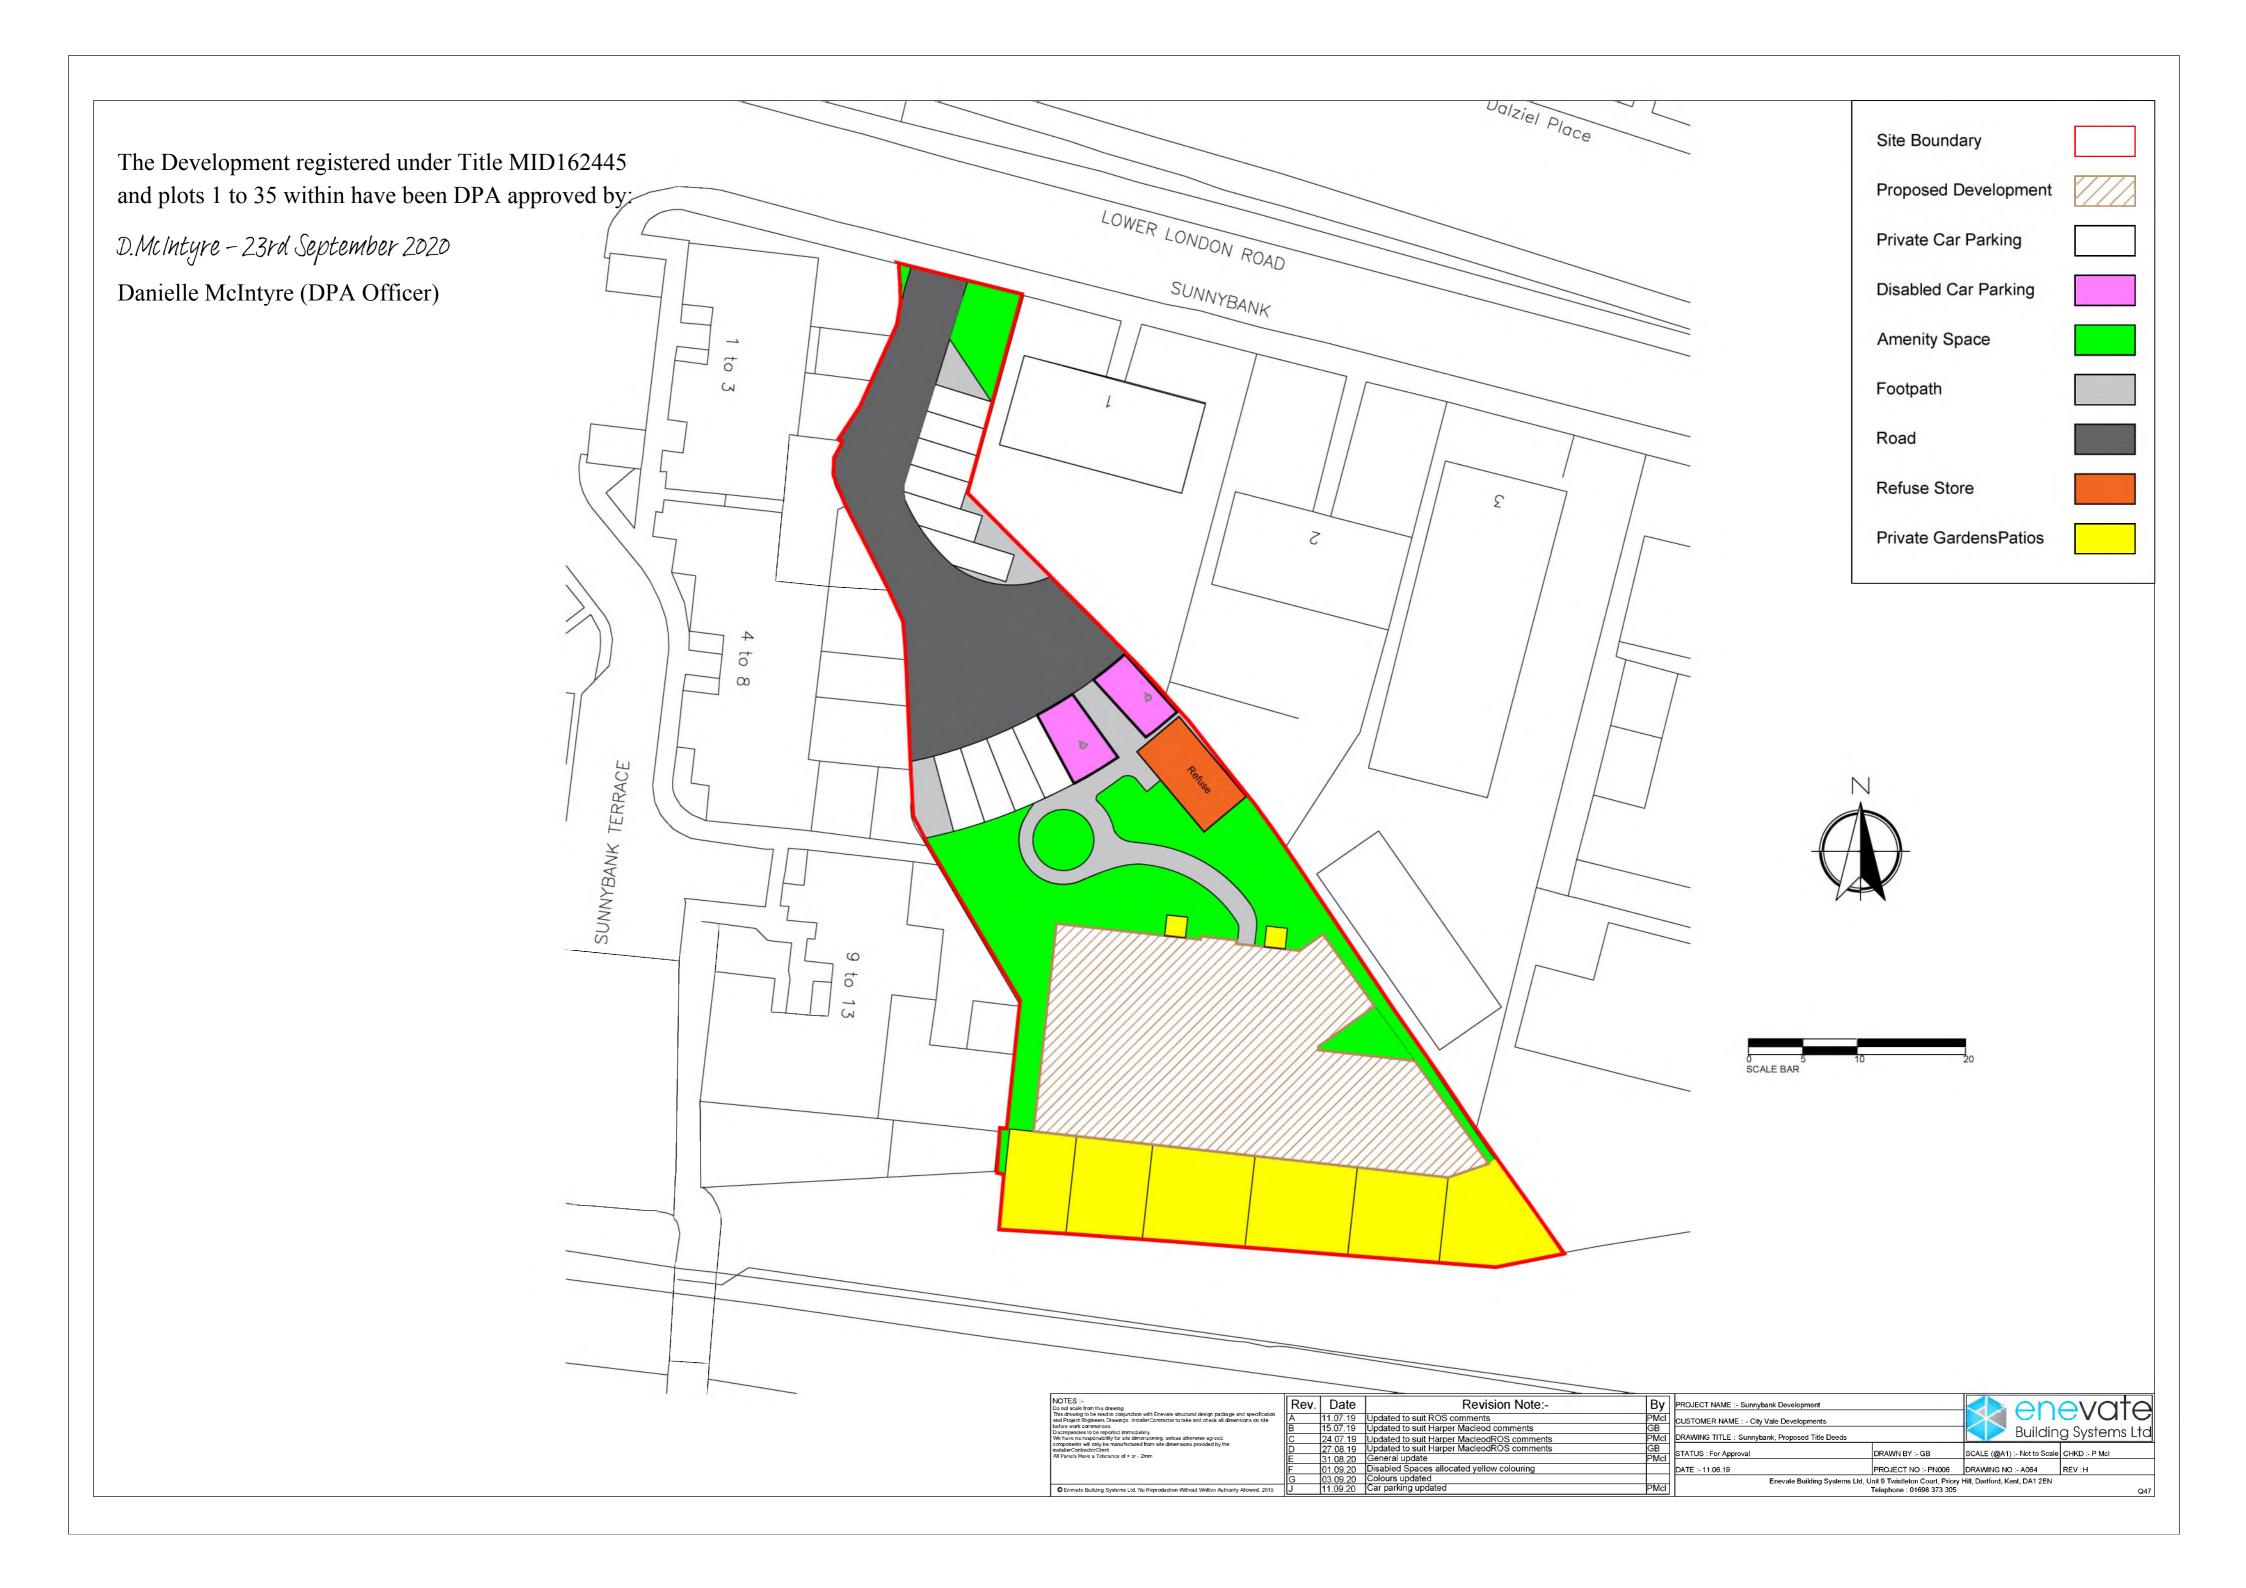

| NOTES :-                                                                                                                                                                     | Project Name : Sunnybank Developmer                                                                           | Da      | ite:-12.07.19       | Rev. | Date     | Revision Note:-                          | By  |                      |
|------------------------------------------------------------------------------------------------------------------------------------------------------------------------------|---------------------------------------------------------------------------------------------------------------|---------|---------------------|------|----------|------------------------------------------|-----|----------------------|
| Do not scale from this drawing<br>This drawing to be read in conjunction with Enevate structural design package and                                                          | Customer Name : City Vale Developme                                                                           | ts Sta  | atus :-For Approval | A    | 07.08.19 | Alteration to scale & drawing sheet size | GB  | enevale              |
| specification and Project Engineers Drawings. Installer/Contractor to take and check all dimensions on site before work commences. Discrepancies to be reported immediately. |                                                                                                               |         |                     | В    | 09.08.19 | Updated Deed of Condition Plan           | GB  | homes—               |
| We have no responsibility for site dimensioning, unless otherwise agreed.<br>components will only be manufactured from site dimensions provided by the                       | Project No. :- PN006                                                                                          |         |                     | С    | 10.08.20 | Updated Deed of Condition Plan           | GB  | Scale (@ A4):-1:1250 |
| installer/Contractor/Client.<br>All Panels Have a Tolerance of + or - 2mm                                                                                                    | Drawing No. :- A083 Drawn b                                                                                   | / :- GB | Checked by :- P Mcl | E    | 11.09.20 | Updated Deed of Condition Plan           | GB  | Revision :- E        |
| © Enevate Homes Ltd, No Reproduction Without Written Authority Allowed, [2020]                                                                                               | Enevate Homes Ltd, Unit 9 Twistleton Court, Priory Hill, Dartford, Kent, DA1 2EN<br>Telephone : 01698 687 100 |         |                     |      |          |                                          | Q47 |                      |