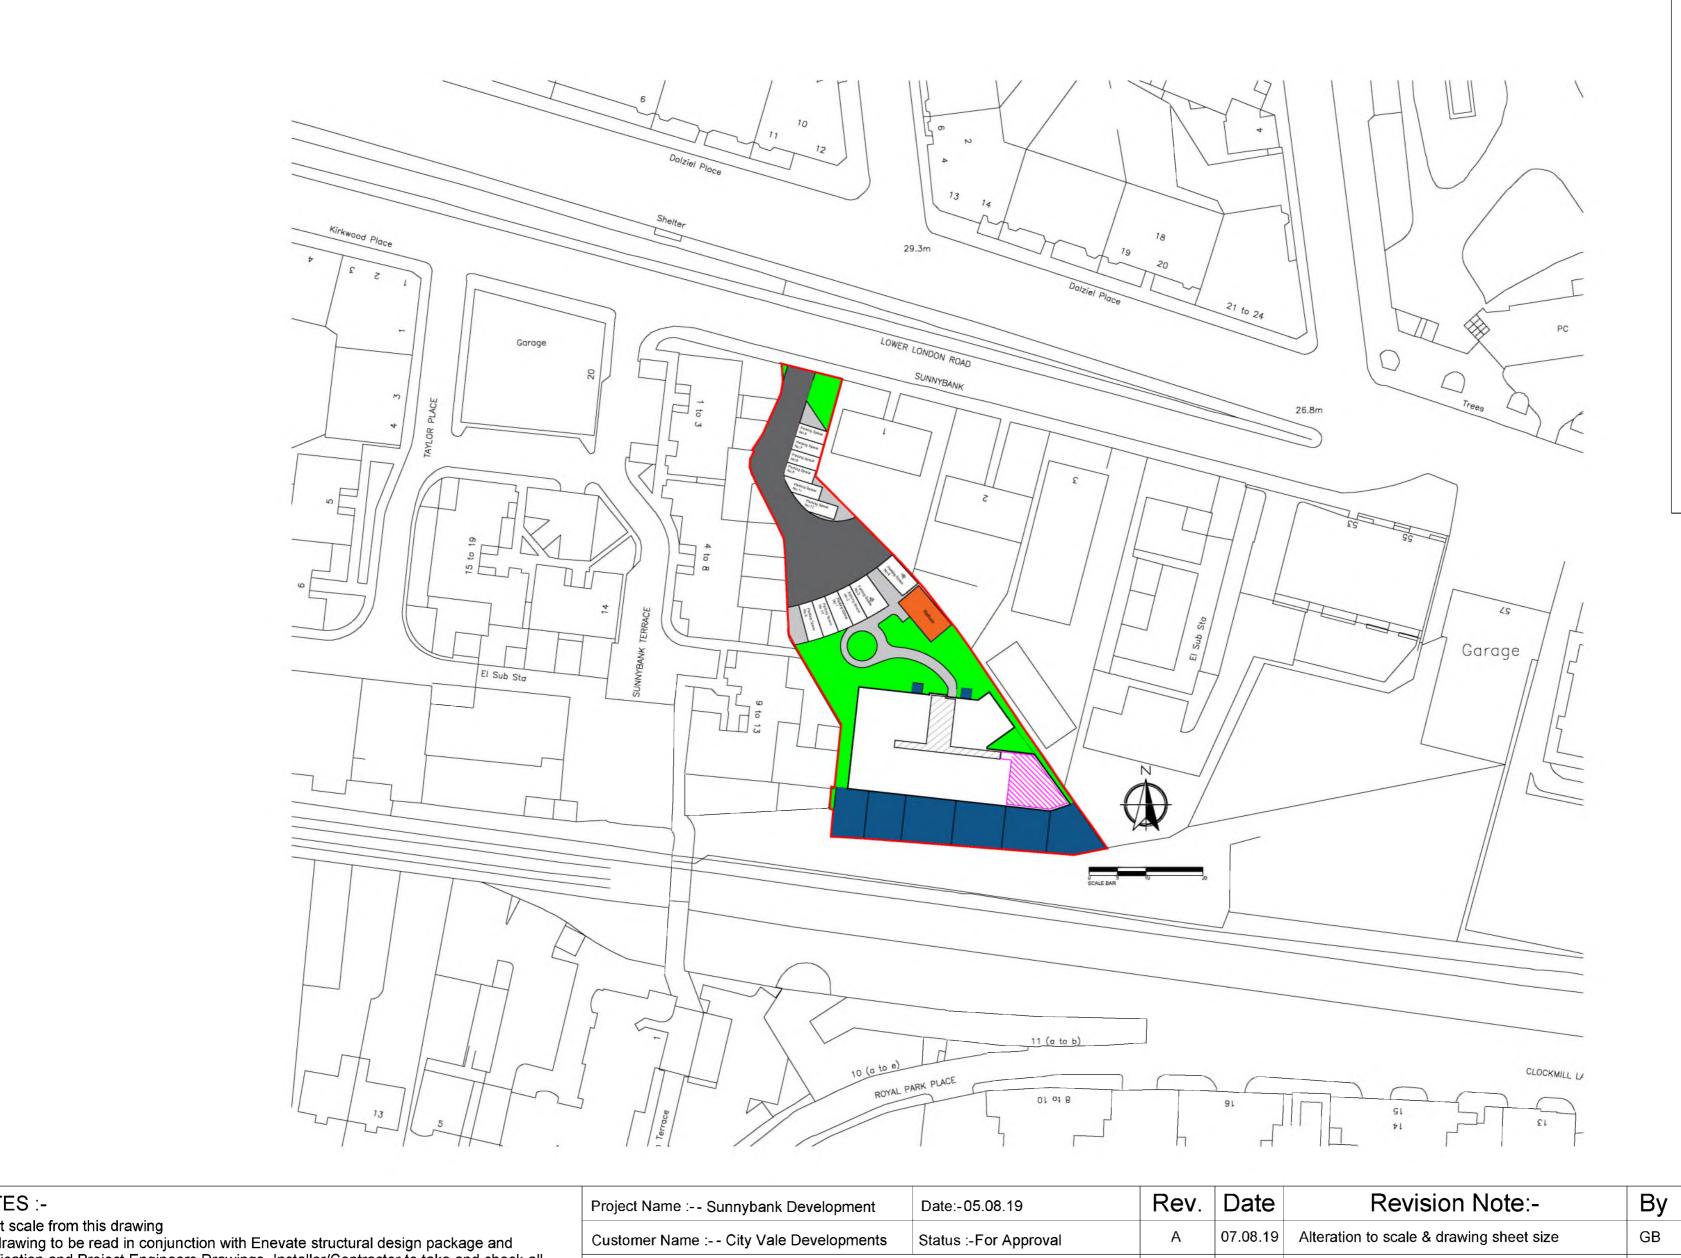

| NOTES :-                                                                                                                                                                     | Project Name : Sunnybank [                           | Development   | Date:-05.08.19        | Rev.                                                                                         | Date     | Revision Note:-                          | By                       |  |  |
|------------------------------------------------------------------------------------------------------------------------------------------------------------------------------|------------------------------------------------------|---------------|-----------------------|----------------------------------------------------------------------------------------------|----------|------------------------------------------|--------------------------|--|--|
| Do not scale from this drawing<br>This drawing to be read in conjunction with Enevate structural design package and                                                          | Customer Name : City Vale                            | Developments  | Status :-For Approval | A                                                                                            | 07.08.19 | Alteration to scale & drawing sheet size | GB                       |  |  |
| specification and Project Engineers Drawings. Installer/Contractor to take and check all dimensions on site before work commences. Discrepancies to be reported immediately. | Drawing Title :- Sunnybank, Plot 11 Disposition Plan |               |                       | В                                                                                            | 09.08.19 | Updated Deed of Condition Plan           | GBhomes                  |  |  |
| We have no responsibility for site dimensioning, unless otherwise agreed. components will only be manufactured from site dimensions provided by the                          | Project No. :- PN006                                 |               |                       | С                                                                                            | 10.08.20 | Updated Deed of Condition Plan           | GB Scale (@ A4):- 1:1250 |  |  |
| installer/Contractor/Client.<br>All Panels Have a Tolerance of + or - 2mm                                                                                                    | Drawing No. :- A094                                  | Drawn by :- G | B Checked by :- P Mcl | E                                                                                            | 11.09.20 | Updated Deed of Condition Plan           | GB Revision :- E         |  |  |
| © Enevate Homes Ltd, No Reproduction Without Written Authority Allowed, [2020]                                                                                               |                                                      |               | Enevate Homes Ltd,    | , Unit 9 Twistleton Court, Priory Hill, Dartford, Kent, DA1 2EN<br>Telephone : 01698 687 100 |          |                                          |                          |  |  |