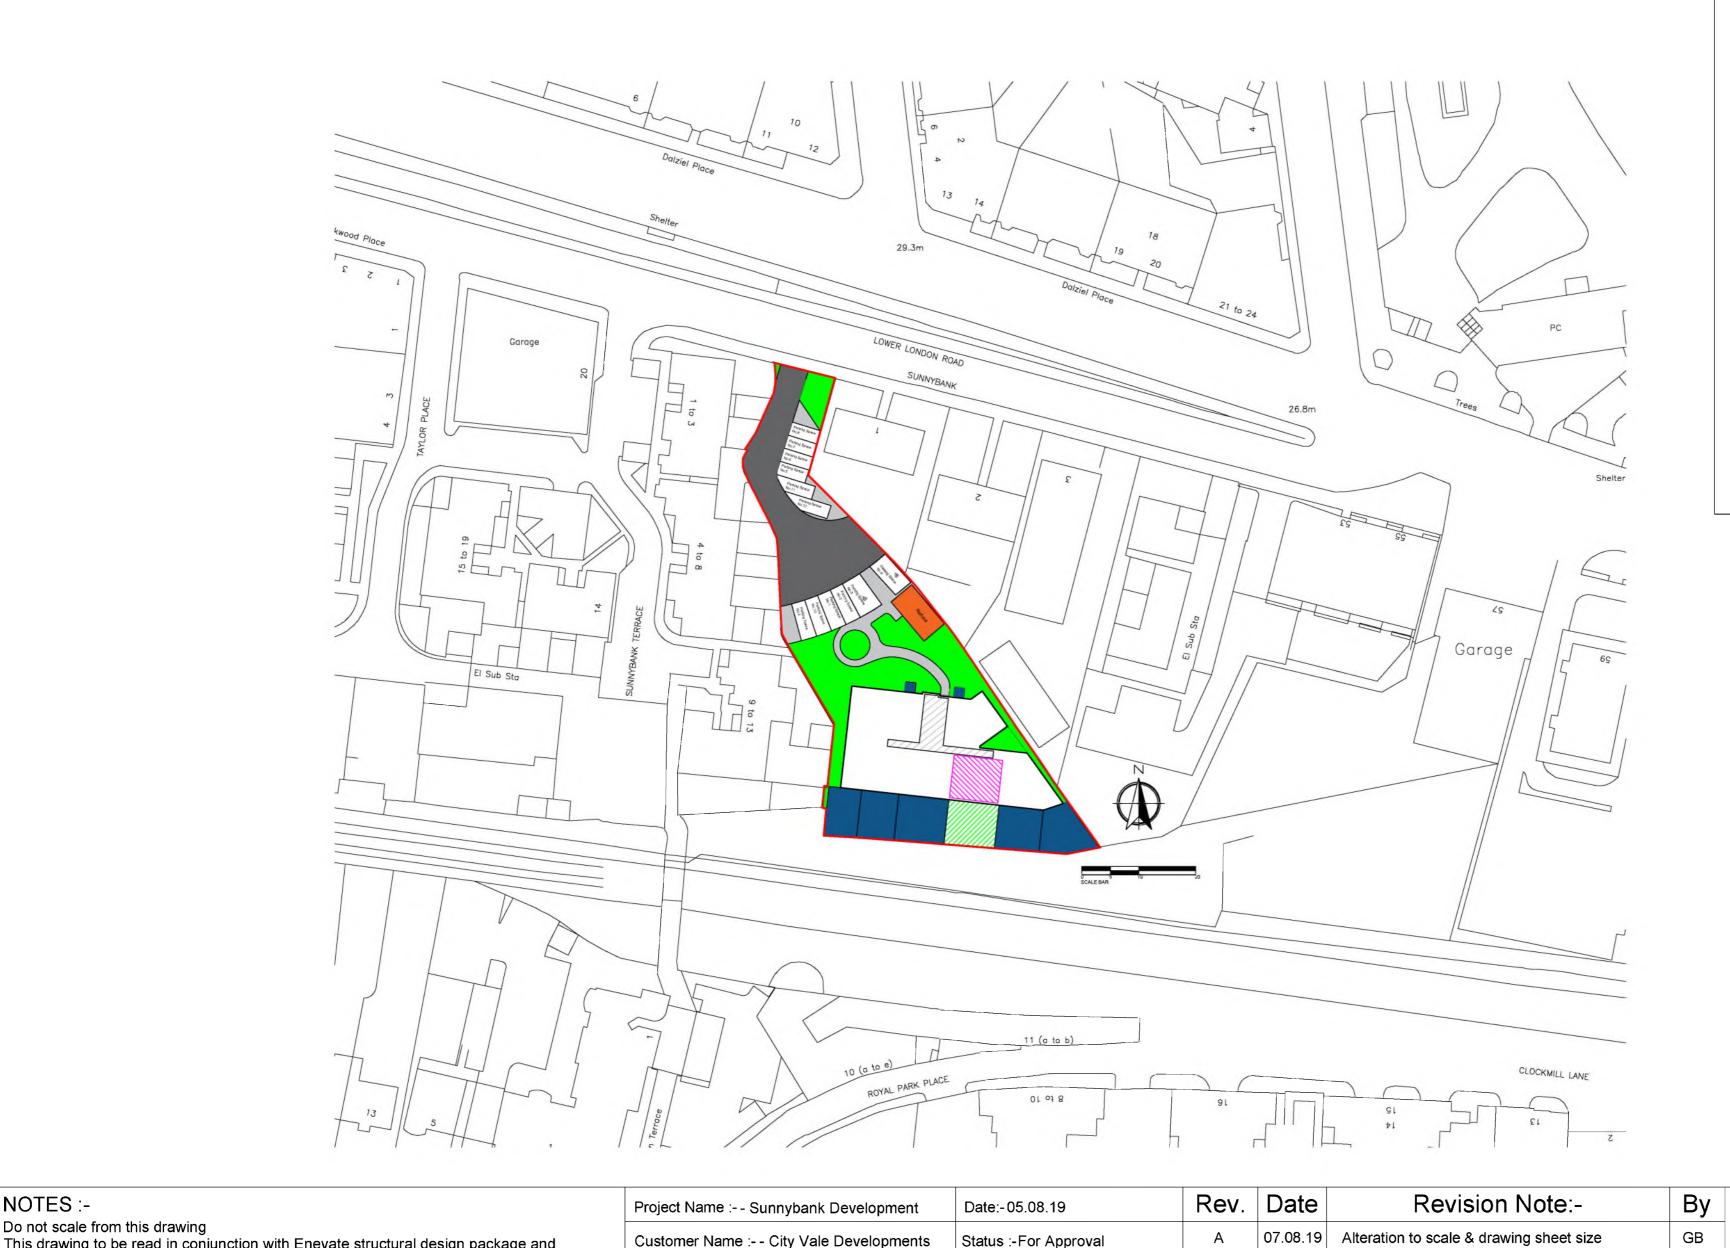

| NOTES :-                                                                                                                                                                     | Project Name : Sunnybank De                                                 | Date:-05.08.19 |              |         |  |  |
|------------------------------------------------------------------------------------------------------------------------------------------------------------------------------|-----------------------------------------------------------------------------|----------------|--------------|---------|--|--|
| Do not scale from this drawing<br>This drawing to be read in conjunction with Enevate structural design package and                                                          | Customer Name : City Vale De                                                | Status :-      | -For Approva |         |  |  |
| specification and Project Engineers Drawings. Installer/Contractor to take and check all dimensions on site before work commences. Discrepancies to be reported immediately. | Drawing Title :- Sunnybank, Plot 5 Disposition Plan<br>Project No. :- PN006 |                |              |         |  |  |
| We have no responsibility for site dimensioning, unless otherwise agreed.<br>components will only be manufactured from site dimensions provided by the                       |                                                                             |                |              |         |  |  |
| installer/Contractor/Client.<br>All Panels Have a Tolerance of + or - 2mm                                                                                                    | Drawing No. :- A088                                                         | Drawn by :- GB | n by :- GB   |         |  |  |
| © Enevate Homes Ltd, No Reproduction Without Written Authority Allowed, [2020]                                                                                               |                                                                             |                |              | Enevate |  |  |
|                                                                                                                                                                              |                                                                             |                |              |         |  |  |