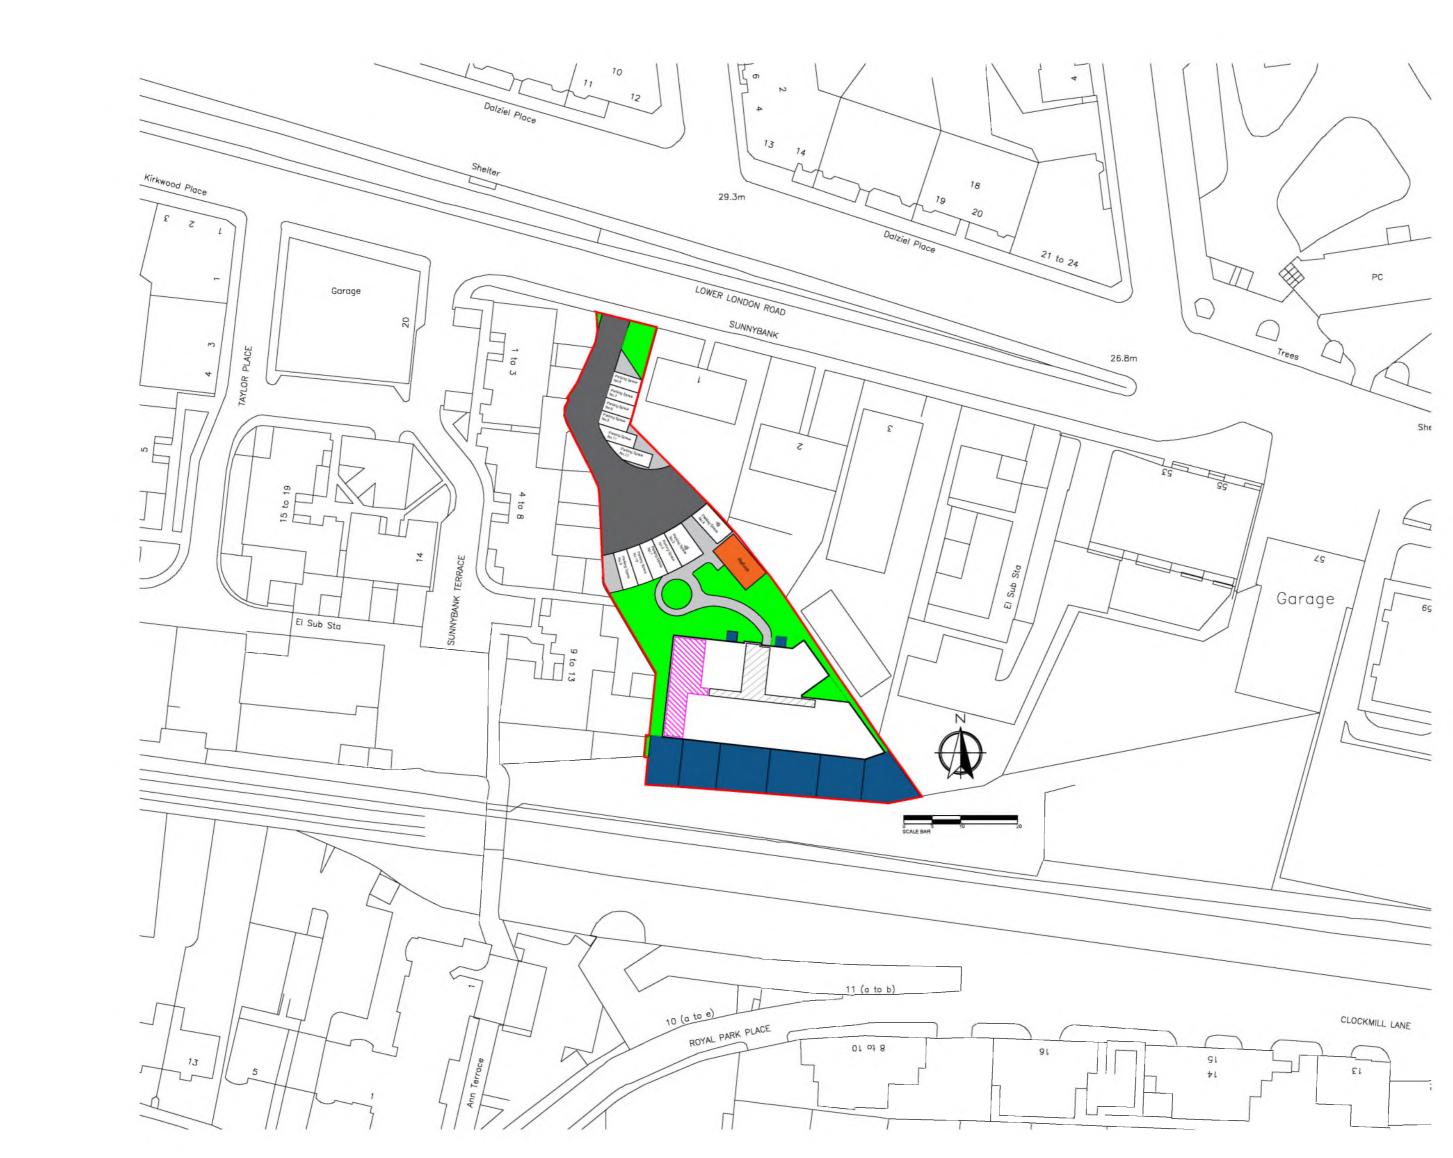

| NOTES :-                                                                                                                                                                     | Project Name : Sunnybank Development<br>Customer Name : City Vale Developments                                                                       |               | Date:-05.08.19        | Rev.     | Date                           | Revision Note:-                          | By                   |               |
|------------------------------------------------------------------------------------------------------------------------------------------------------------------------------|------------------------------------------------------------------------------------------------------------------------------------------------------|---------------|-----------------------|----------|--------------------------------|------------------------------------------|----------------------|---------------|
| Do not scale from this drawing<br>This drawing to be read in conjunction with Enevate structural design package and                                                          |                                                                                                                                                      |               | Status :-For Approval | A        | 07.08.19                       | Alteration to scale & drawing sheet size | GB                   | enevale       |
| specification and Project Engineers Drawings. Installer/Contractor to take and check all dimensions on site before work commences. Discrepancies to be reported immediately. | Drawing Title :- Sunnybank, Plot 2 Disposition Plan                                                                                                  |               | В                     | 09.08.19 | Updated Deed of Condition Plan | GB                                       | homes—               |               |
| We have no responsibility for site dimensioning, unless otherwise agreed.<br>components will only be manufactured from site dimensions provided by the                       | Project No. :- PN006                                                                                                                                 |               | С                     | 10.08.20 | Updated Deed of Condition Plan | GB                                       | Scale (@ A4):-1:1250 |               |
| installer/Contractor/Client.<br>All Panels Have a Tolerance of + or - 2mm                                                                                                    | Drawing No. :- A085                                                                                                                                  | Drawn by :- G | B Checked by :- P Mcl | E        | 11.09.20                       | Updated Deed of Condition Plan           | GB                   | Revision :- E |
| © Enevate Homes Ltd, No Reproduction Without Written Authority Allowed, [2020]                                                                                               | hout Written Authority Allowed, [2020] Enevate Homes Ltd, Unit 9 Twistleton Court, Priory Hill, Dartford, Kent, DA1 2EN<br>Telephone : 01698 687 100 |               |                       |          |                                |                                          |                      | Q47           |