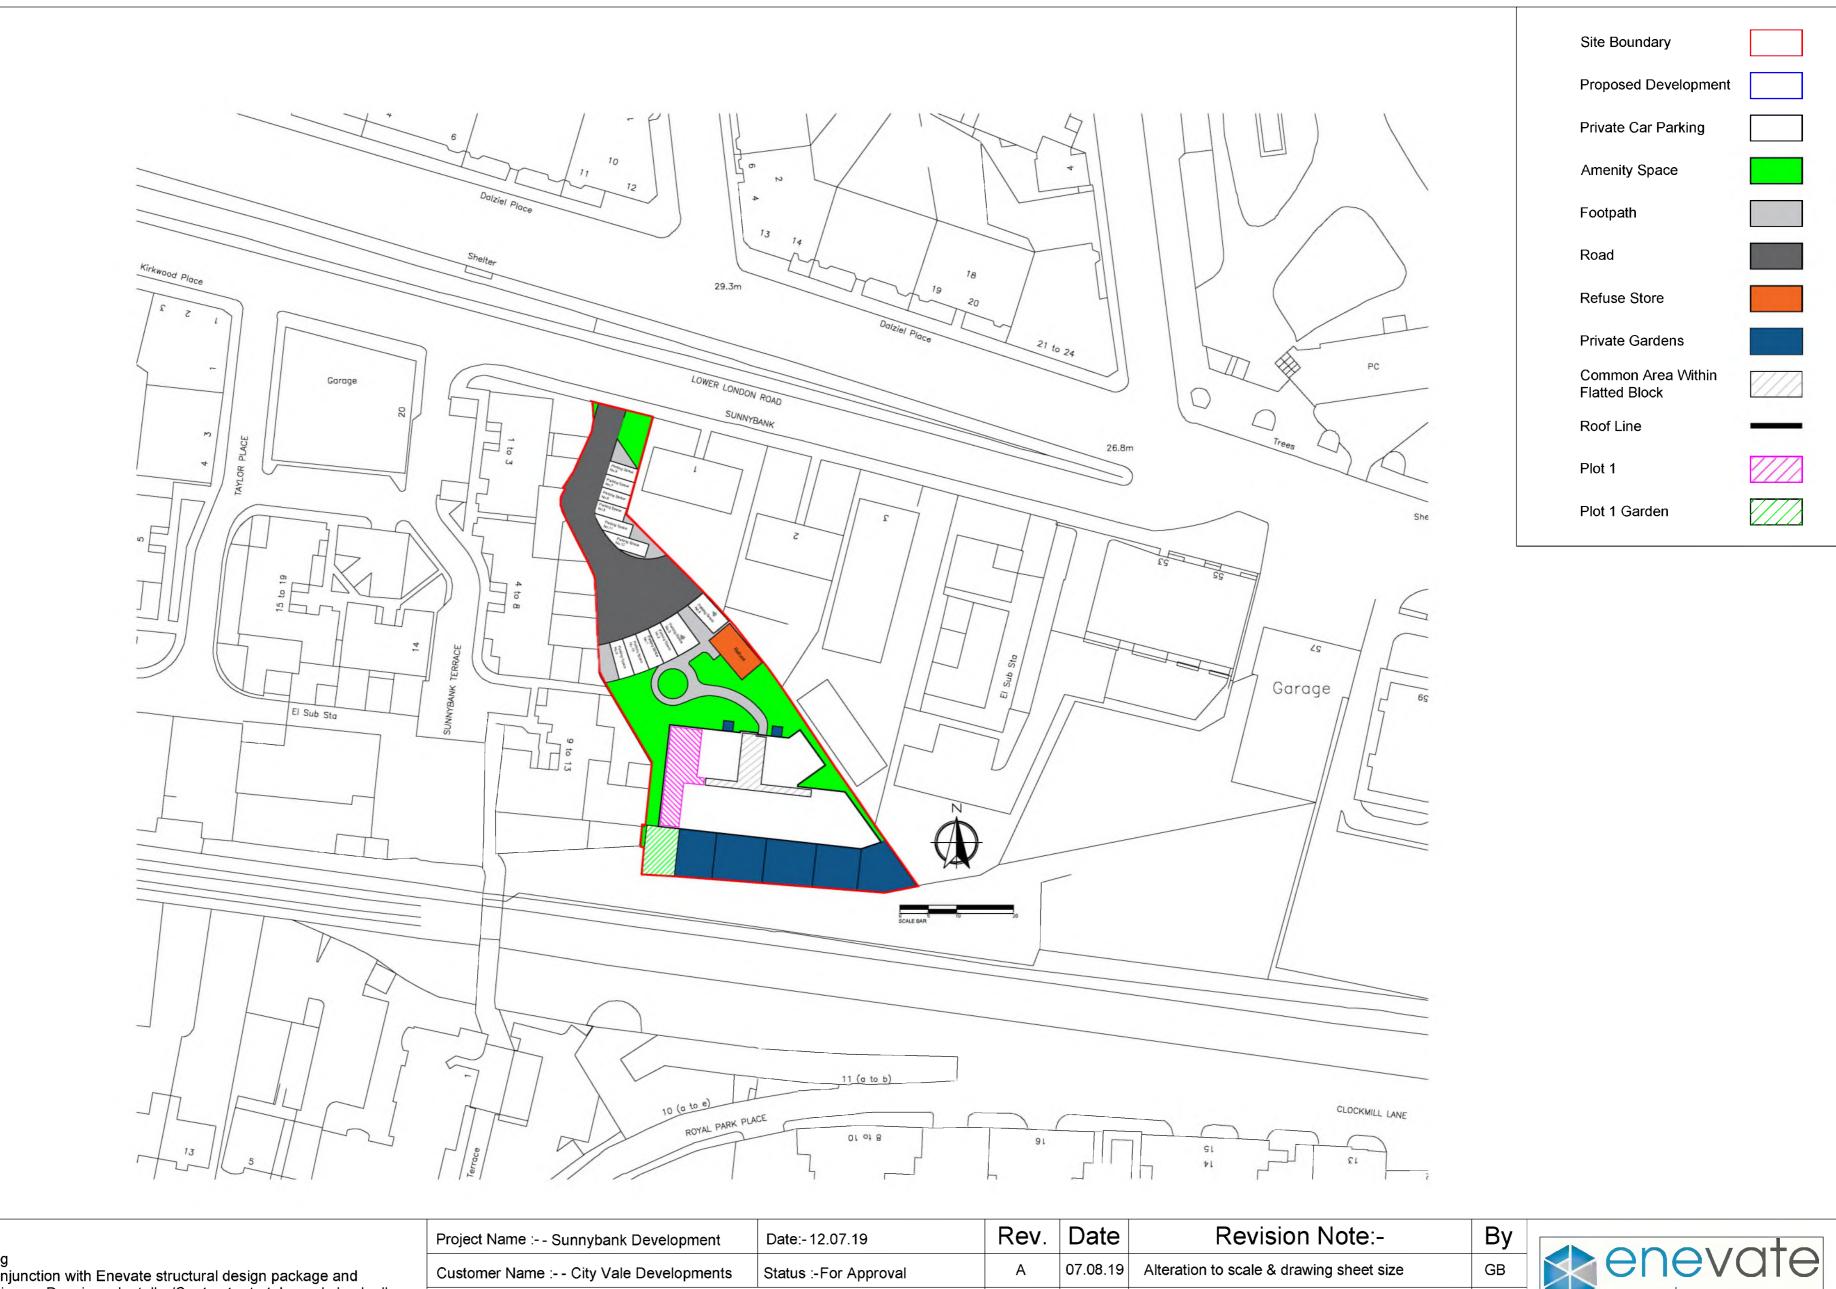

| NOTES :-                                                                                                                                                                     | Project Name : Sunnybank Development<br>Customer Name : City Vale Developments                                                                       |               | Date:-05.08.19        | Rev.     | Date                           | Revision Note:-                          | By                   |               |
|------------------------------------------------------------------------------------------------------------------------------------------------------------------------------|------------------------------------------------------------------------------------------------------------------------------------------------------|---------------|-----------------------|----------|--------------------------------|------------------------------------------|----------------------|---------------|
| Do not scale from this drawing<br>This drawing to be read in conjunction with Enevate structural design package and                                                          |                                                                                                                                                      |               | Status :-For Approval | A        | 07.08.19                       | Alteration to scale & drawing sheet size | GB                   | enevale       |
| specification and Project Engineers Drawings. Installer/Contractor to take and check all dimensions on site before work commences. Discrepancies to be reported immediately. | Drawing Title :- Sunnybank, Plot 2 Disposition Plan                                                                                                  |               | В                     | 09.08.19 | Updated Deed of Condition Plan | GB                                       | homes—               |               |
| We have no responsibility for site dimensioning, unless otherwise agreed.<br>components will only be manufactured from site dimensions provided by the                       | Project No. :- PN006                                                                                                                                 |               | С                     | 10.08.20 | Updated Deed of Condition Plan | GB                                       | Scale (@ A4):-1:1250 |               |
| installer/Contractor/Client.<br>All Panels Have a Tolerance of + or - 2mm                                                                                                    | Drawing No. :- A085                                                                                                                                  | Drawn by :- G | B Checked by :- P Mcl | E        | 11.09.20                       | Updated Deed of Condition Plan           | GB                   | Revision :- E |
| © Enevate Homes Ltd, No Reproduction Without Written Authority Allowed, [2020]                                                                                               | hout Written Authority Allowed, [2020] Enevate Homes Ltd, Unit 9 Twistleton Court, Priory Hill, Dartford, Kent, DA1 2EN<br>Telephone : 01698 687 100 |               |                       |          |                                |                                          |                      | Q47           |