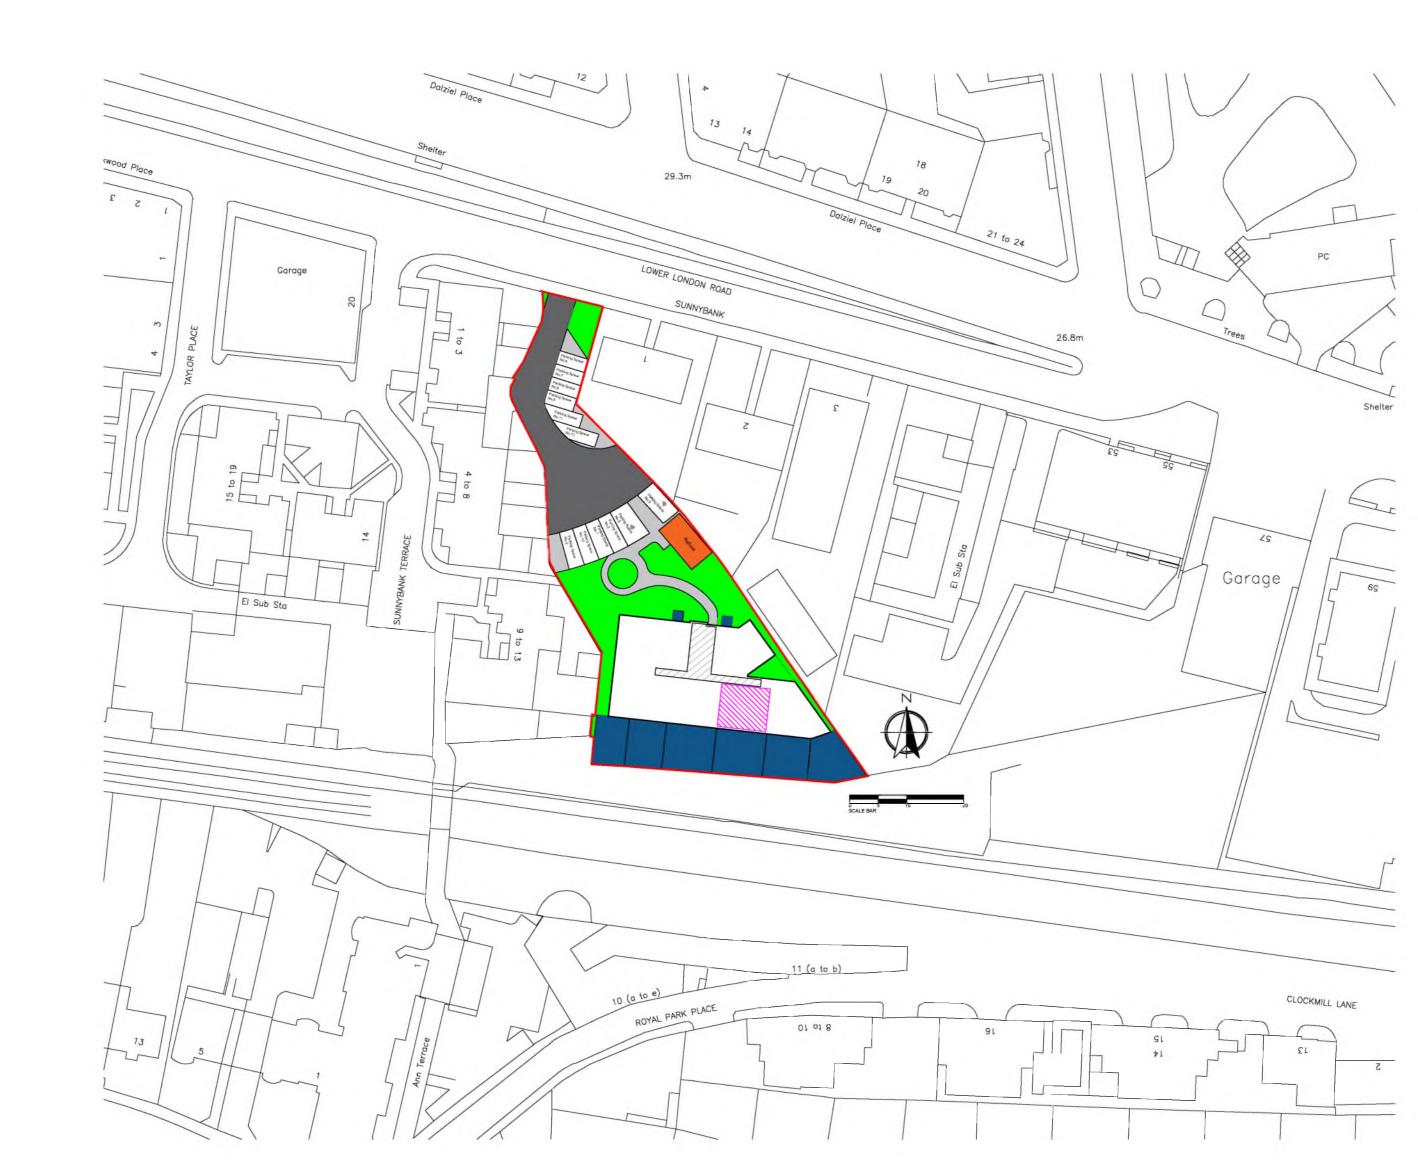

| NOTES :-                                                                                                                                                                     | Project Name : Sunnybank DevelopmentDate:-05.08.19Customer Name : City Vale DevelopmentsStatus :-For Approval |                                                                                                               |                       | Rev. | Date     | Revision Note:-                          | By |                      |
|------------------------------------------------------------------------------------------------------------------------------------------------------------------------------|---------------------------------------------------------------------------------------------------------------|---------------------------------------------------------------------------------------------------------------|-----------------------|------|----------|------------------------------------------|----|----------------------|
| Do not scale from this drawing<br>This drawing to be read in conjunction with Enevate structural design package and                                                          |                                                                                                               |                                                                                                               |                       | A    | 07.08.19 | Alteration to scale & drawing sheet size | GB | enevale              |
| specification and Project Engineers Drawings. Installer/Contractor to take and check all dimensions on site before work commences. Discrepancies to be reported immediately. | Drawing Title :- Sunnybank, Plot 17 Disposition Plan                                                          |                                                                                                               |                       | В    | 09.08.19 | Updated Deed of Condition Plan           | GB | homes —              |
| We have no responsibility for site dimensioning, unless otherwise agreed.<br>components will only be manufactured from site dimensions provided by the                       | Project No. :- PN006                                                                                          |                                                                                                               |                       | С    | 10.08.20 | Updated Deed of Condition Plan           | GB | Scale (@ A4):-1:1250 |
| installer/Contractor/Client.<br>All Panels Have a Tolerance of + or - 2mm                                                                                                    | Drawing No. :- A100                                                                                           | Drawn by :- G                                                                                                 | B Checked by :- P Mcl | E    | 11.09.20 | Updated Deed of Condition Plan           | GB | Revision :- E        |
| © Enevate Homes Ltd, No Reproduction Without Written Authority Allowed, [2020]                                                                                               |                                                                                                               | Enevate Homes Ltd, Unit 9 Twistleton Court, Priory Hill, Dartford, Kent, DA1 2EN<br>Telephone : 01698 687 100 |                       |      |          |                                          |    | Q47                  |