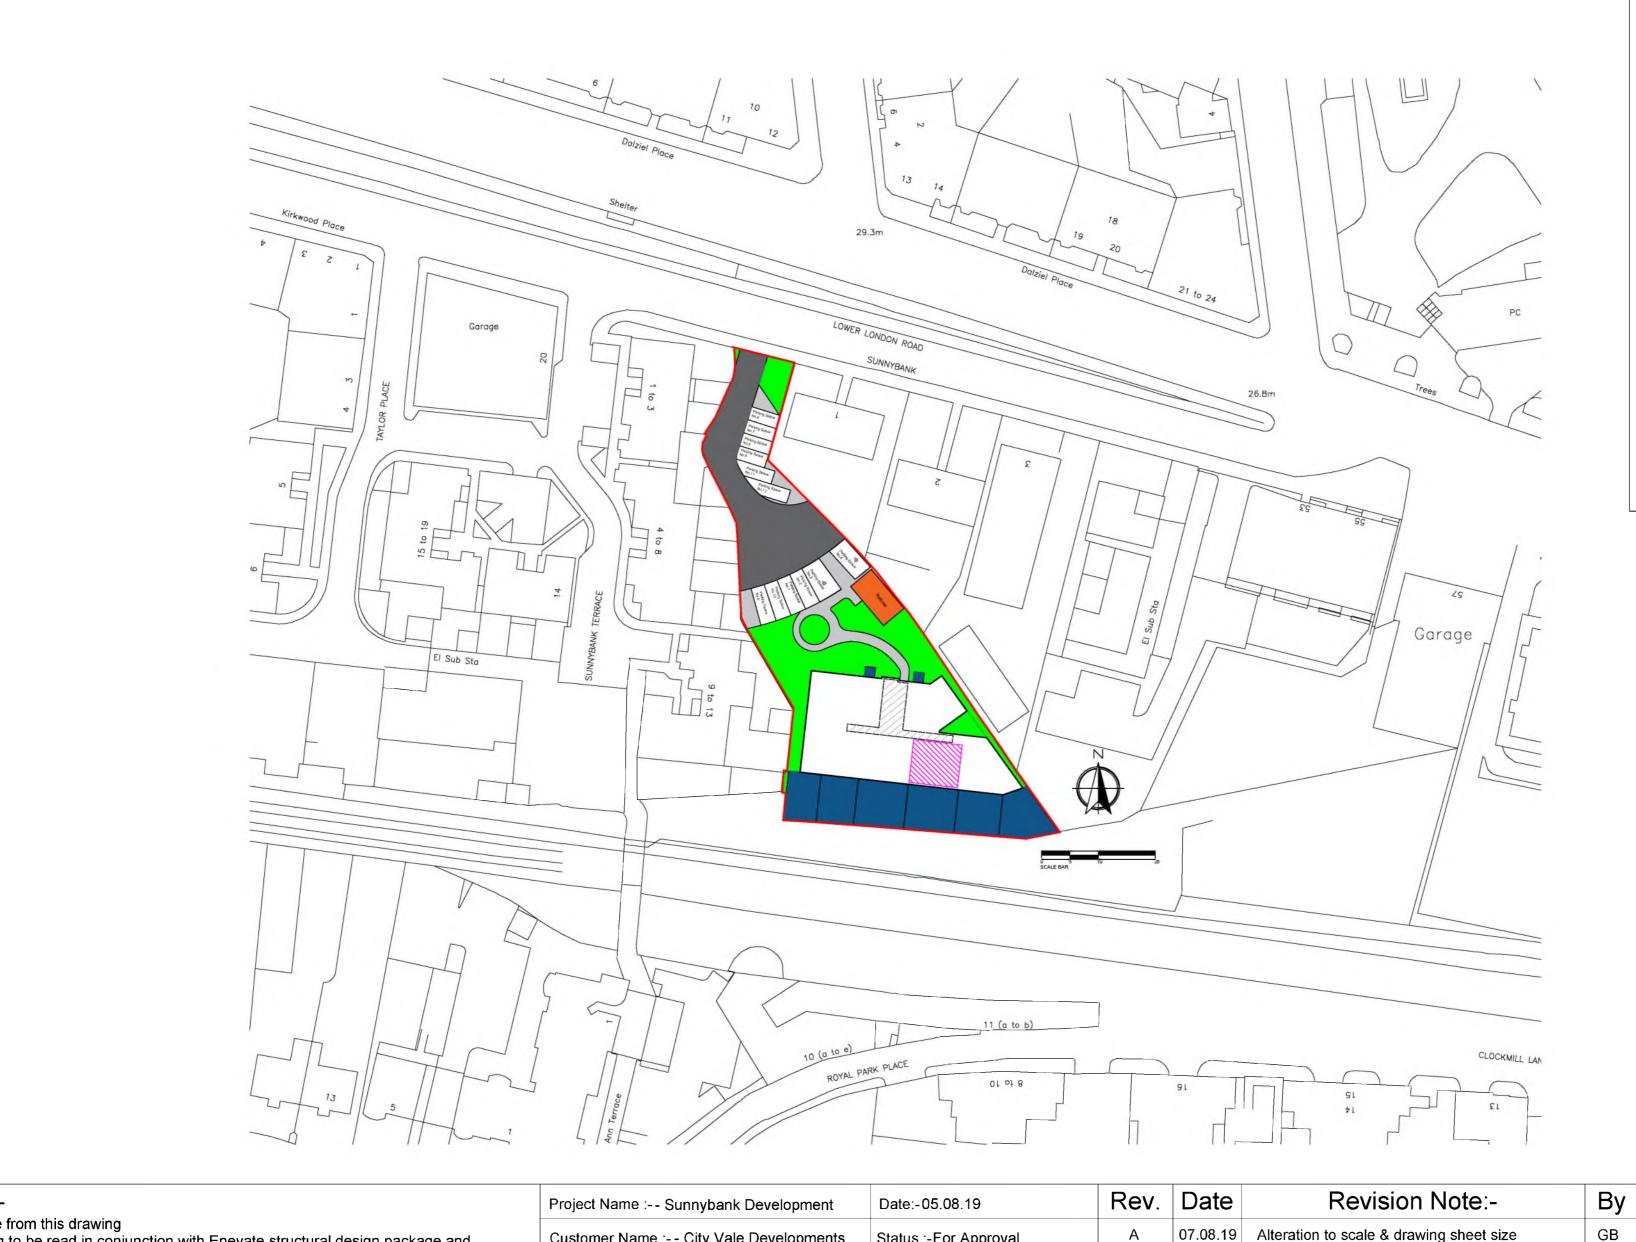

| NOTES :-                                                                                                                                                                     | Project Name : Sunnybank Development<br>Customer Name : City Vale Developments                                                                       |               | Date:-05.08.19        | Rev.     | Date                           | Revision Note:-                          | By                   |               |
|------------------------------------------------------------------------------------------------------------------------------------------------------------------------------|------------------------------------------------------------------------------------------------------------------------------------------------------|---------------|-----------------------|----------|--------------------------------|------------------------------------------|----------------------|---------------|
| Do not scale from this drawing<br>This drawing to be read in conjunction with Enevate structural design package and                                                          |                                                                                                                                                      |               | Status :-For Approval | A        | 07.08.19                       | Alteration to scale & drawing sheet size | GB                   | enevale       |
| specification and Project Engineers Drawings. Installer/Contractor to take and check all dimensions on site before work commences. Discrepancies to be reported immediately. | Drawing Title :- Sunnybank, Plot 2 Disposition Plan                                                                                                  |               | В                     | 09.08.19 | Updated Deed of Condition Plan | GB                                       | homes—               |               |
| We have no responsibility for site dimensioning, unless otherwise agreed.<br>components will only be manufactured from site dimensions provided by the                       | Project No. :- PN006                                                                                                                                 |               | С                     | 10.08.20 | Updated Deed of Condition Plan | GB                                       | Scale (@ A4):-1:1250 |               |
| installer/Contractor/Client.<br>All Panels Have a Tolerance of + or - 2mm                                                                                                    | Drawing No. :- A085                                                                                                                                  | Drawn by :- G | B Checked by :- P Mcl | E        | 11.09.20                       | Updated Deed of Condition Plan           | GB                   | Revision :- E |
| © Enevate Homes Ltd, No Reproduction Without Written Authority Allowed, [2020]                                                                                               | hout Written Authority Allowed, [2020] Enevate Homes Ltd, Unit 9 Twistleton Court, Priory Hill, Dartford, Kent, DA1 2EN<br>Telephone : 01698 687 100 |               |                       |          |                                |                                          |                      | Q47           |