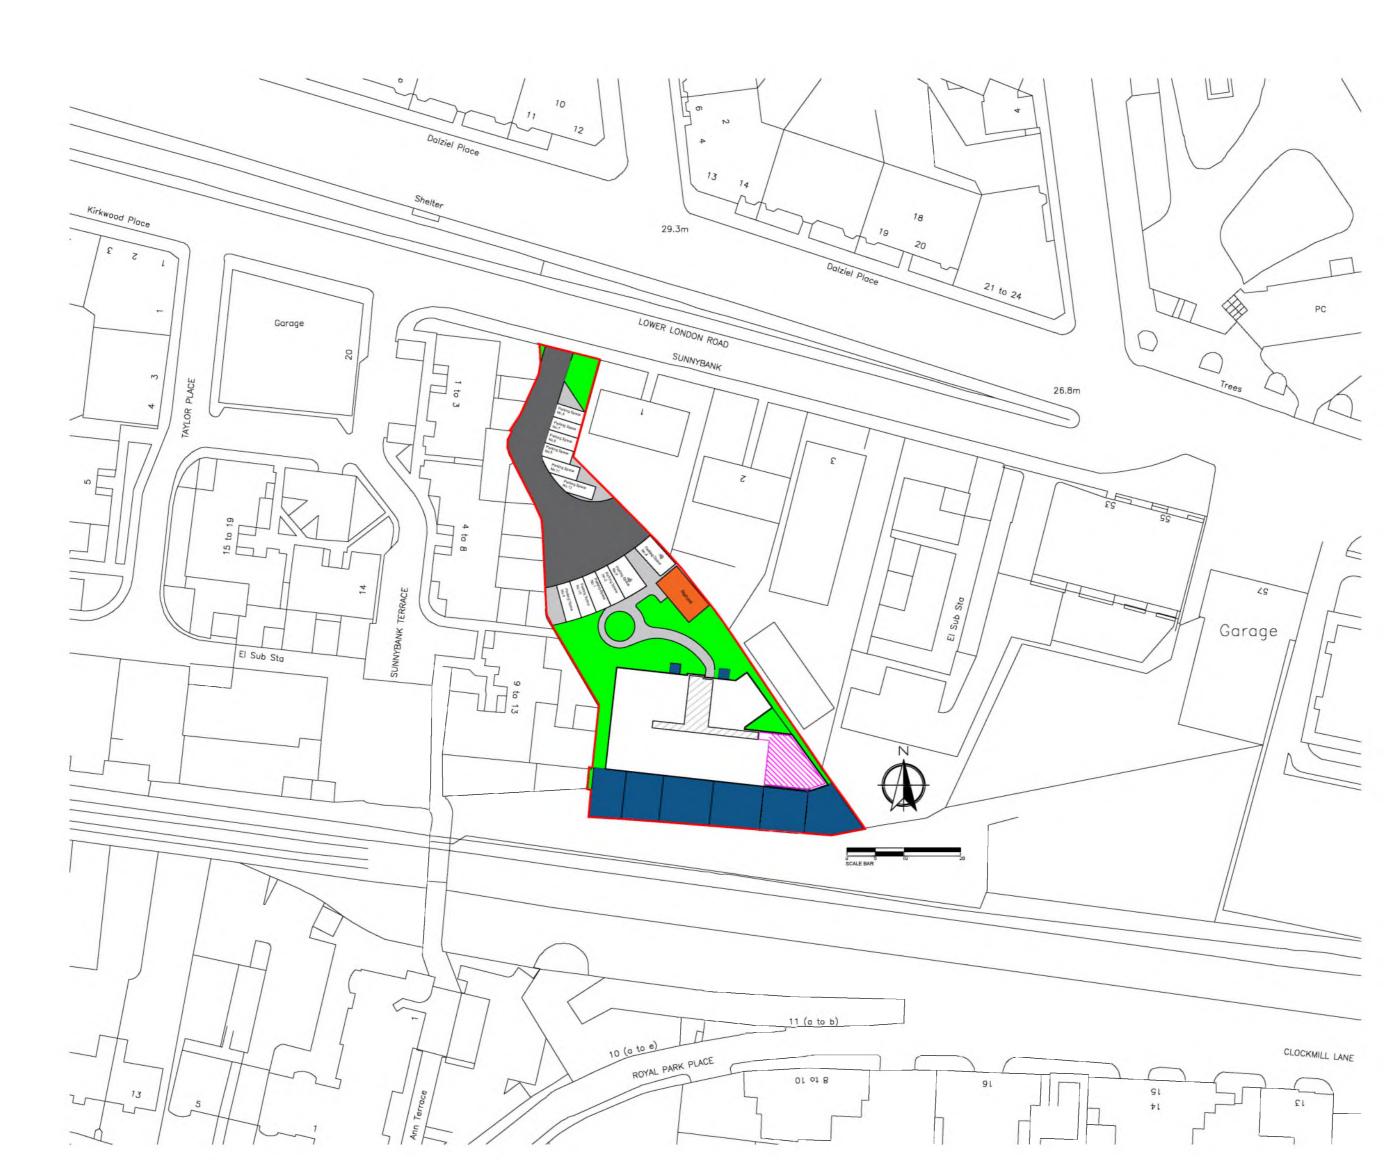

| NOTES :-                                                                                                                                                                     | Project Name : Sunnybank DevelopmentDate:-05.08.19Customer Name : City Vale DevelopmentsStatus :-For Approval |                                                                                                               |                       | Rev. | Date     | Revision Note:-                          | By |                      |
|------------------------------------------------------------------------------------------------------------------------------------------------------------------------------|---------------------------------------------------------------------------------------------------------------|---------------------------------------------------------------------------------------------------------------|-----------------------|------|----------|------------------------------------------|----|----------------------|
| Do not scale from this drawing<br>This drawing to be read in conjunction with Enevate structural design package and                                                          |                                                                                                               |                                                                                                               |                       | A    | 07.08.19 | Alteration to scale & drawing sheet size | GB | enevale              |
| specification and Project Engineers Drawings. Installer/Contractor to take and check all dimensions on site before work commences. Discrepancies to be reported immediately. | Drawing Title :- Sunnybank, Plot 17 Disposition Plan                                                          |                                                                                                               |                       | В    | 09.08.19 | Updated Deed of Condition Plan           | GB | homes —              |
| We have no responsibility for site dimensioning, unless otherwise agreed.<br>components will only be manufactured from site dimensions provided by the                       | Project No. :- PN006                                                                                          |                                                                                                               |                       | С    | 10.08.20 | Updated Deed of Condition Plan           | GB | Scale (@ A4):-1:1250 |
| installer/Contractor/Client.<br>All Panels Have a Tolerance of + or - 2mm                                                                                                    | Drawing No. :- A100                                                                                           | Drawn by :- G                                                                                                 | B Checked by :- P Mcl | E    | 11.09.20 | Updated Deed of Condition Plan           | GB | Revision :- E        |
| © Enevate Homes Ltd, No Reproduction Without Written Authority Allowed, [2020]                                                                                               |                                                                                                               | Enevate Homes Ltd, Unit 9 Twistleton Court, Priory Hill, Dartford, Kent, DA1 2EN<br>Telephone : 01698 687 100 |                       |      |          |                                          |    | Q47                  |