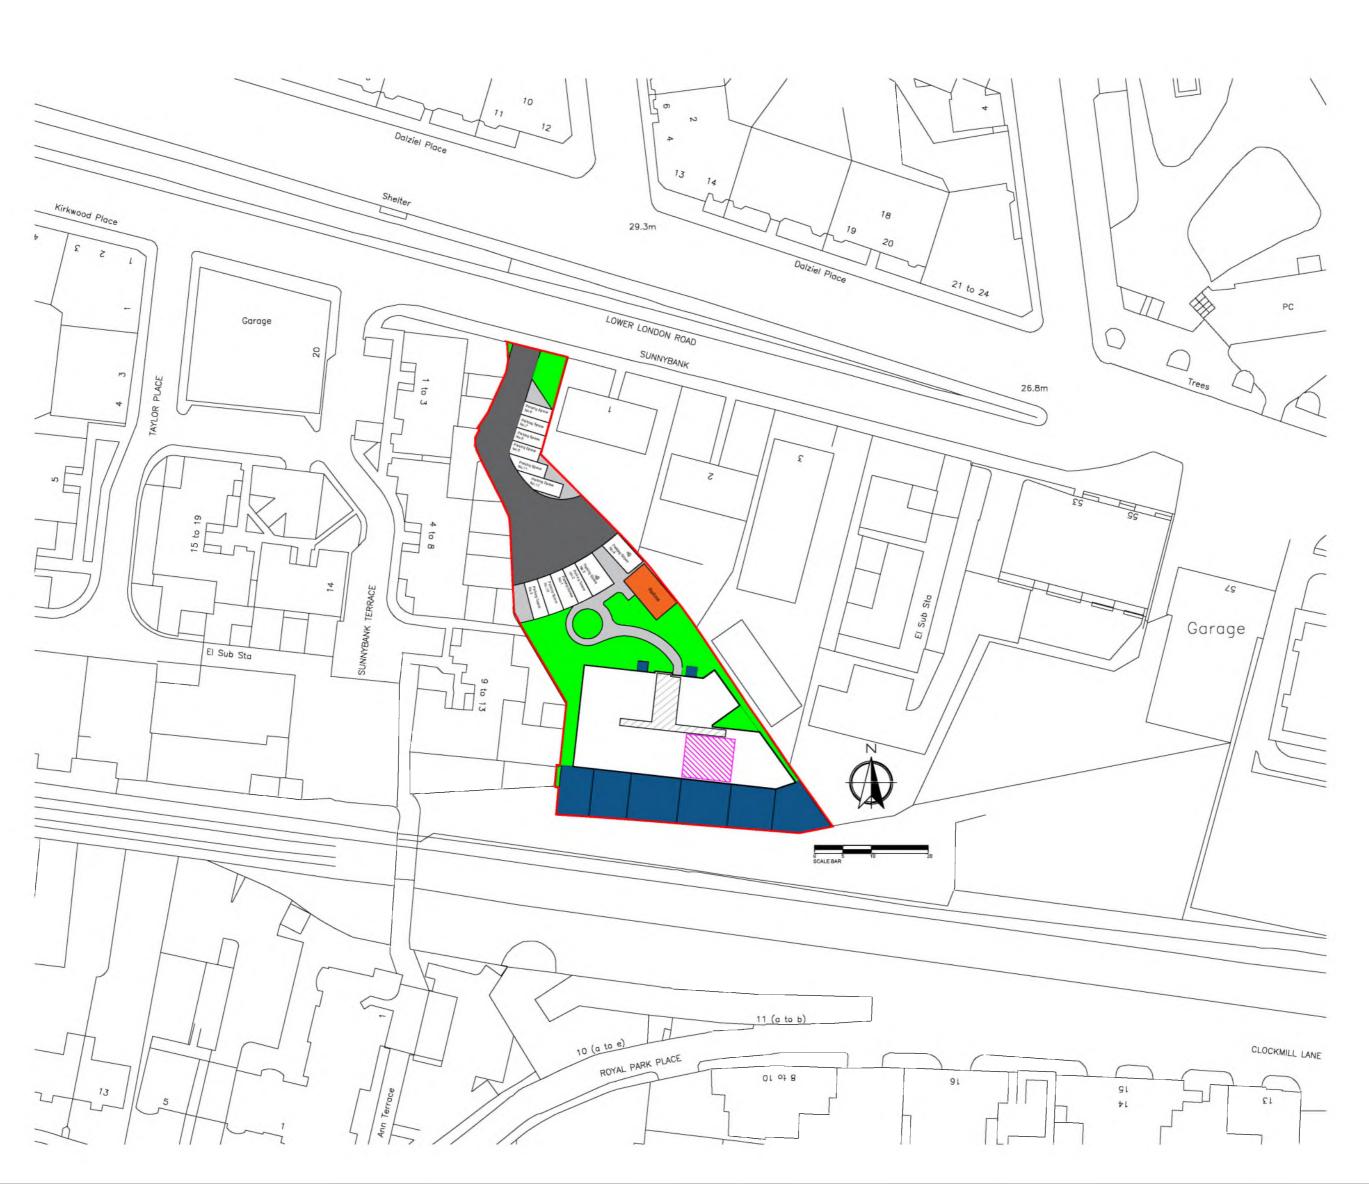

| NOTES :-                                                                                                                                                                     | Project Name : Sunnybank [                           | Development   | Date:-05.08.19        | Rev.                                                                                         | Date     | Revision Note:-                          | By                       |  |  |
|------------------------------------------------------------------------------------------------------------------------------------------------------------------------------|------------------------------------------------------|---------------|-----------------------|----------------------------------------------------------------------------------------------|----------|------------------------------------------|--------------------------|--|--|
| Do not scale from this drawing<br>This drawing to be read in conjunction with Enevate structural design package and                                                          | Customer Name : City Vale                            | Developments  | Status :-For Approval | A                                                                                            | 07.08.19 | Alteration to scale & drawing sheet size | GB                       |  |  |
| specification and Project Engineers Drawings. Installer/Contractor to take and check all dimensions on site before work commences. Discrepancies to be reported immediately. | Drawing Title :- Sunnybank, Plot 11 Disposition Plan |               |                       | В                                                                                            | 09.08.19 | Updated Deed of Condition Plan           | GBhomes                  |  |  |
| We have no responsibility for site dimensioning, unless otherwise agreed. components will only be manufactured from site dimensions provided by the                          | Project No. :- PN006                                 |               |                       | С                                                                                            | 10.08.20 | Updated Deed of Condition Plan           | GB Scale (@ A4):- 1:1250 |  |  |
| installer/Contractor/Client.<br>All Panels Have a Tolerance of + or - 2mm                                                                                                    | Drawing No. :- A094                                  | Drawn by :- G | B Checked by :- P Mcl | E                                                                                            | 11.09.20 | Updated Deed of Condition Plan           | GB Revision :- E         |  |  |
| © Enevate Homes Ltd, No Reproduction Without Written Authority Allowed, [2020]                                                                                               |                                                      |               | Enevate Homes Ltd,    | , Unit 9 Twistleton Court, Priory Hill, Dartford, Kent, DA1 2EN<br>Telephone : 01698 687 100 |          |                                          |                          |  |  |