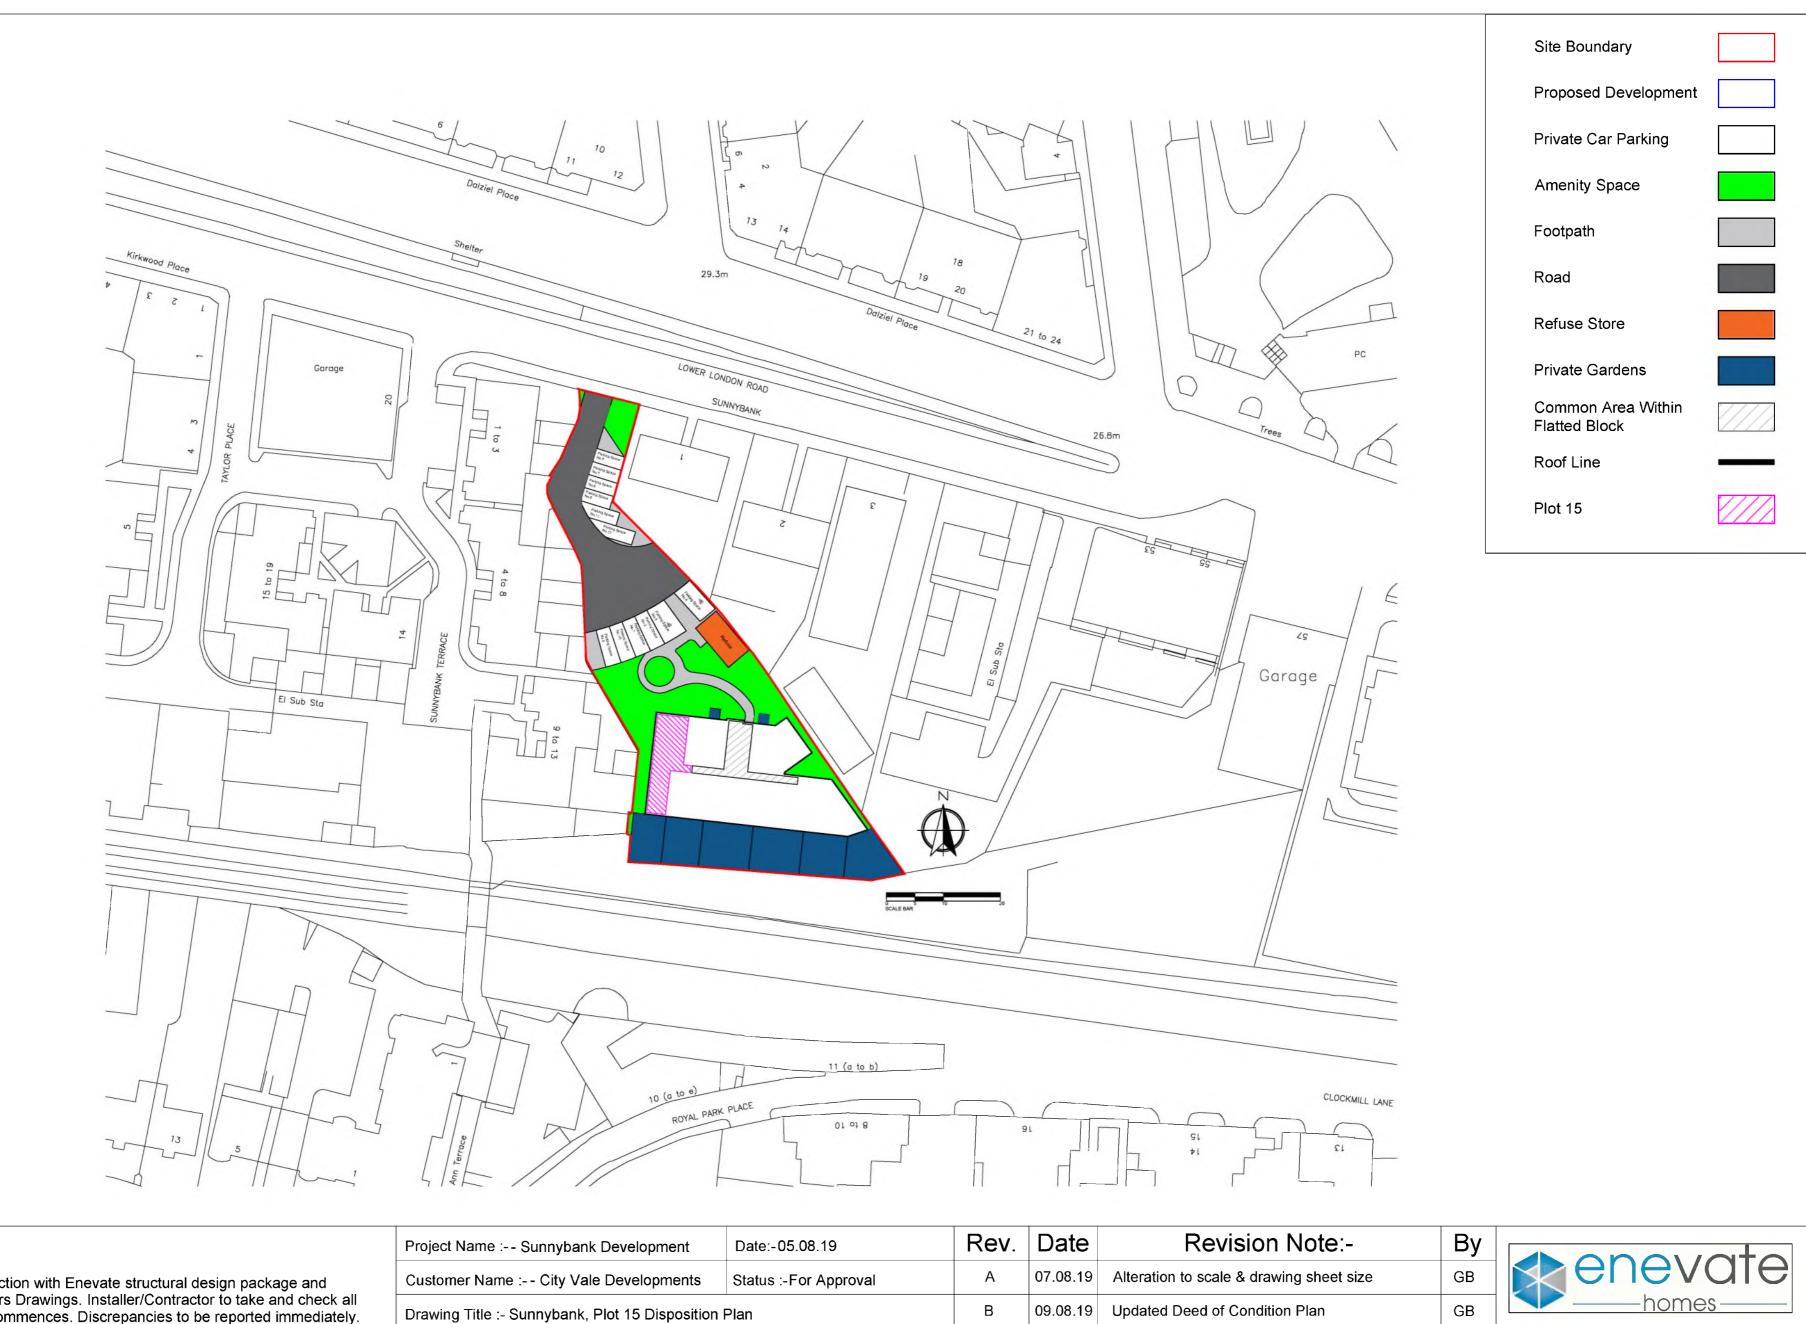

| NOTES :-                                                                                                                                                                     | Project Name : Sunnybar                                                                                       | nk Development   | Date:-05.08.19        | Rev. | Date     | Revision Note:-                          | By |                      |
|------------------------------------------------------------------------------------------------------------------------------------------------------------------------------|---------------------------------------------------------------------------------------------------------------|------------------|-----------------------|------|----------|------------------------------------------|----|----------------------|
| Do not scale from this drawing<br>This drawing to be read in conjunction with Enevate structural design package and                                                          | Customer Name : City Va                                                                                       | ale Developments | Status :-For Approval | A    | 07.08.19 | Alteration to scale & drawing sheet size | GB |                      |
| specification and Project Engineers Drawings. Installer/Contractor to take and check all dimensions on site before work commences. Discrepancies to be reported immediately. | Drawing Title :- Sunnybank, Plot 15 Disposition Plan                                                          |                  |                       |      | 09.08.19 | Updated Deed of Condition Plan           | GB | homes—               |
| We have no responsibility for site dimensioning, unless otherwise agreed. components will only be manufactured from site dimensions provided by the                          | Project No. :- PN006                                                                                          |                  |                       |      | 10.08.20 | Updated Deed of Condition Plan           | GB | Scale (@ A4):-1:1250 |
| installer/Contractor/Client.<br>All Panels Have a Tolerance of + or - 2mm                                                                                                    | Drawing No. :- A098                                                                                           | Drawn by :- GB   | Checked by :- P McI   | E    | 11.09.20 | Updated Deed of Condition Plan           | GB | Revision :- E        |
| © Enevate Homes Ltd, No Reproduction Without Written Authority Allowed, [2020]                                                                                               | Enevate Homes Ltd, Unit 9 Twistleton Court, Priory Hill, Dartford, Kent, DA1 2EN<br>Telephone : 01698 687 100 |                  |                       |      |          |                                          |    | Q47                  |