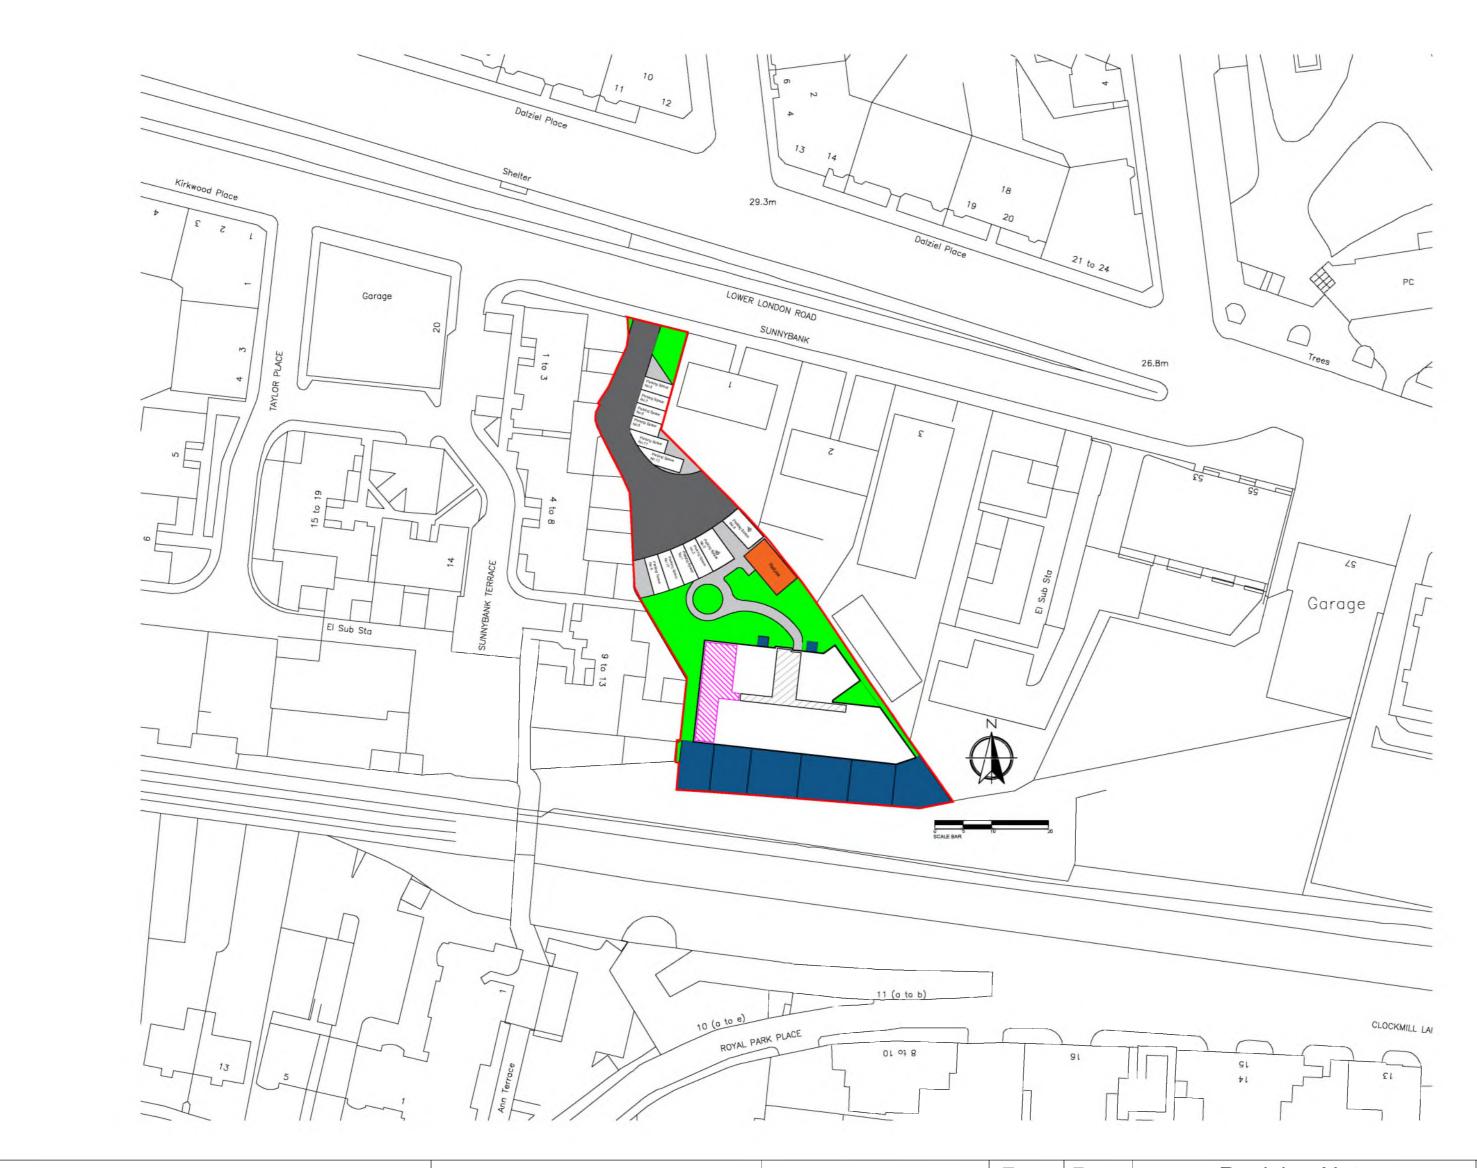

| NOTES :-                                                                                                                                                                     | Project Name : Sunnybank                                                                                      | Development    | Date:-05.08.19        | Rev. | Date     | Revision Note:-                          | Ву | Approvato             |
|------------------------------------------------------------------------------------------------------------------------------------------------------------------------------|---------------------------------------------------------------------------------------------------------------|----------------|-----------------------|------|----------|------------------------------------------|----|-----------------------|
| Do not scale from this drawing<br>This drawing to be read in conjunction with Enevate structural design package and                                                          | Customer Name : City Vale                                                                                     | e Developments | Status :-For Approval | A    | 07.08.19 | Alteration to scale & drawing sheet size | GB | enevale               |
| specification and Project Engineers Drawings. Installer/Contractor to take and check all dimensions on site before work commences. Discrepancies to be reported immediately. | Drawing Title :- Sunnybank, Plot 10 Disposition Plan                                                          |                |                       | В    | 09.08.19 | Updated Deed of Condition Plan           | GB | homes—                |
| We have no responsibility for site dimensioning, unless otherwise agreed. components will only be manufactured from site dimensions provided by the                          | Project No. :- PN006                                                                                          |                |                       | С    | 10.08.20 | Updated Deed of Condition Plan           | GB | Scale (@ A4):- 1:1250 |
| installer/Contractor/Client.<br>All Panels Have a Tolerance of + or - 2mm                                                                                                    | Drawing No. :- A093                                                                                           | Drawn by :- G  | B Checked by :- P Mcl | E    | 11.09.20 | Updated Deed of Condition Plan           | GB | Revision :- E         |
| © Enevate Homes Ltd, No Reproduction Without Written Authority Allowed, [2020]                                                                                               | Enevate Homes Ltd, Unit 9 Twistleton Court, Priory Hill, Dartford, Kent, DA1 2EN<br>Telephone : 01698 687 100 |                |                       |      |          |                                          |    |                       |