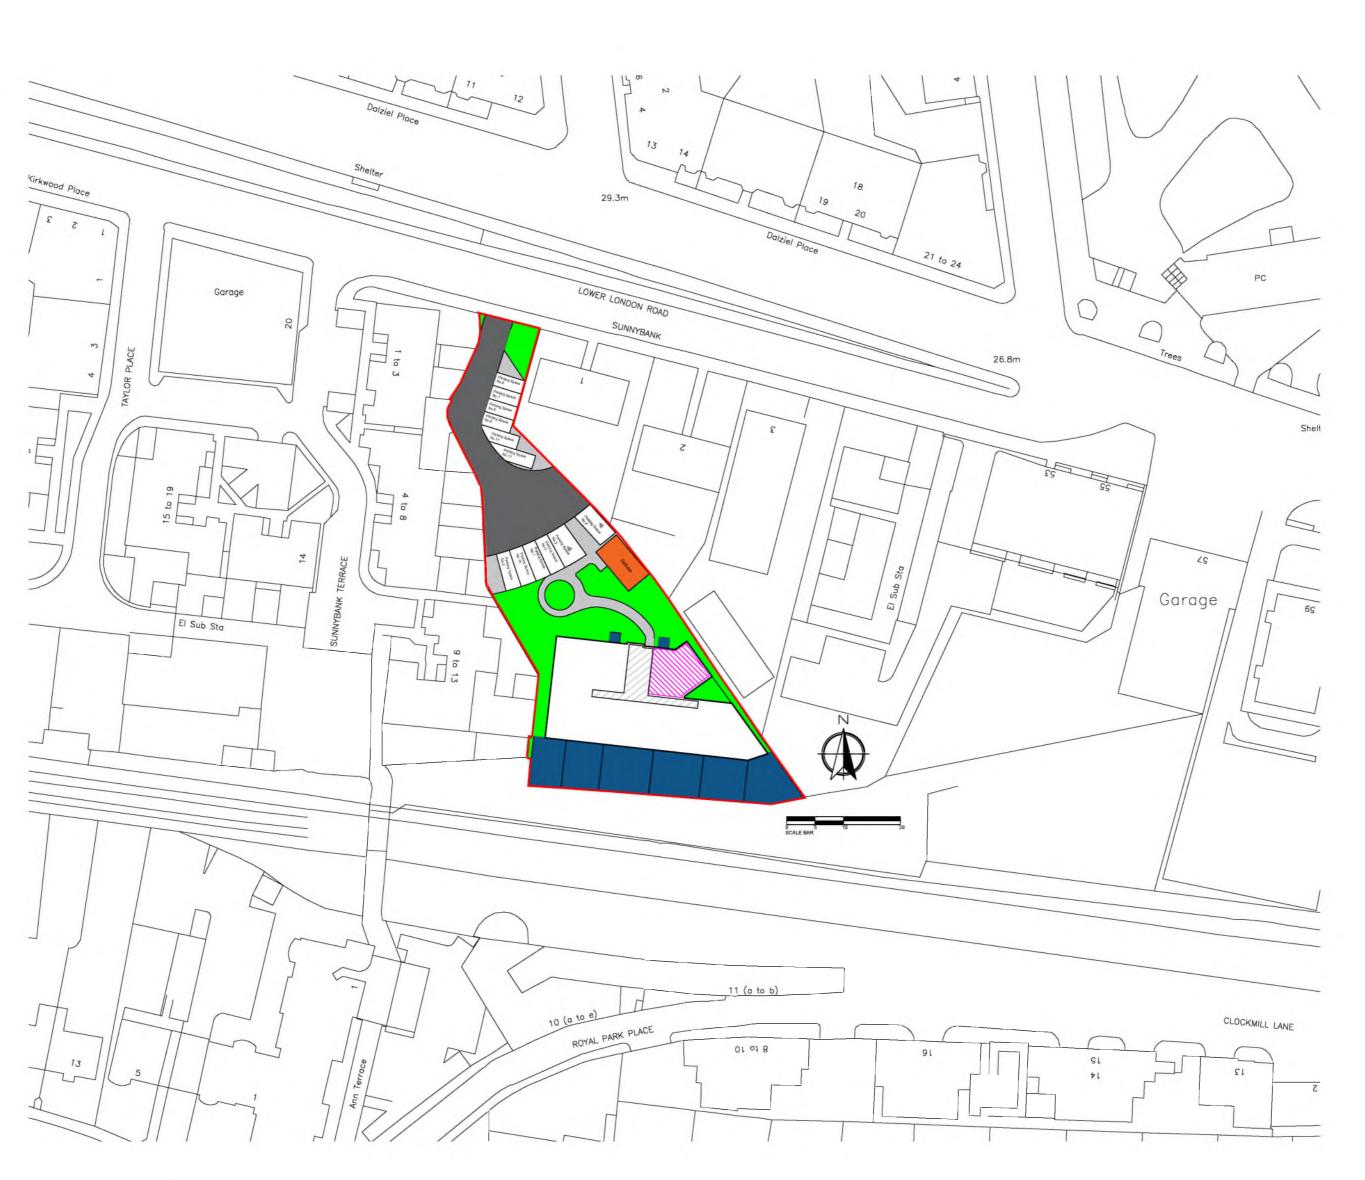

| NOTES :-                                                                                                                                                                                                                                                                                               | Project Name : Sunnyban                                                                                       | ik Development Da | te:-05.08.19        | Rev. | Date     | Revision Note:-                          | By  |                      |
|--------------------------------------------------------------------------------------------------------------------------------------------------------------------------------------------------------------------------------------------------------------------------------------------------------|---------------------------------------------------------------------------------------------------------------|-------------------|---------------------|------|----------|------------------------------------------|-----|----------------------|
| Do not scale from this drawing<br>This drawing to be read in conjunction with Enevate structural design package and<br>specification and Project Engineers Drawings. Installer/Contractor to take and check all<br>dimensions on site before work commences. Discrepancies to be reported immediately. | Customer Name : City Vale Developments Status :- For Approval                                                 |                   |                     |      | 07.08.19 | Alteration to scale & drawing sheet size | GB  | enevale              |
|                                                                                                                                                                                                                                                                                                        | Drawing Title :- Sunnybank, Plot 16 Disposition Plan                                                          |                   |                     |      | 09.08.19 | Updated Deed of Condition Plan           | GB  | homes—               |
| We have no responsibility for site dimensioning, unless otherwise agreed.<br>components will only be manufactured from site dimensions provided by the                                                                                                                                                 | Project No. :- PN006                                                                                          |                   |                     |      | 10.08.20 | Updated Deed of Condition Plan           | GB  | Scale (@ A4):-1:1250 |
| installer/Contractor/Client.<br>All Panels Have a Tolerance of + or - 2mm                                                                                                                                                                                                                              | Drawing No. :- A099                                                                                           | Drawn by :- GB    | Checked by :- P McI | E    | 11.09.20 | Updated Deed of Condition Plan           | GB  | Revision :- E        |
| © Enevate Homes Ltd, No Reproduction Without Written Authority Allowed, [2020]                                                                                                                                                                                                                         | Enevate Homes Ltd, Unit 9 Twistleton Court, Priory Hill, Dartford, Kent, DA1 2EN<br>Telephone : 01698 687 100 |                   |                     |      |          |                                          | Q47 |                      |