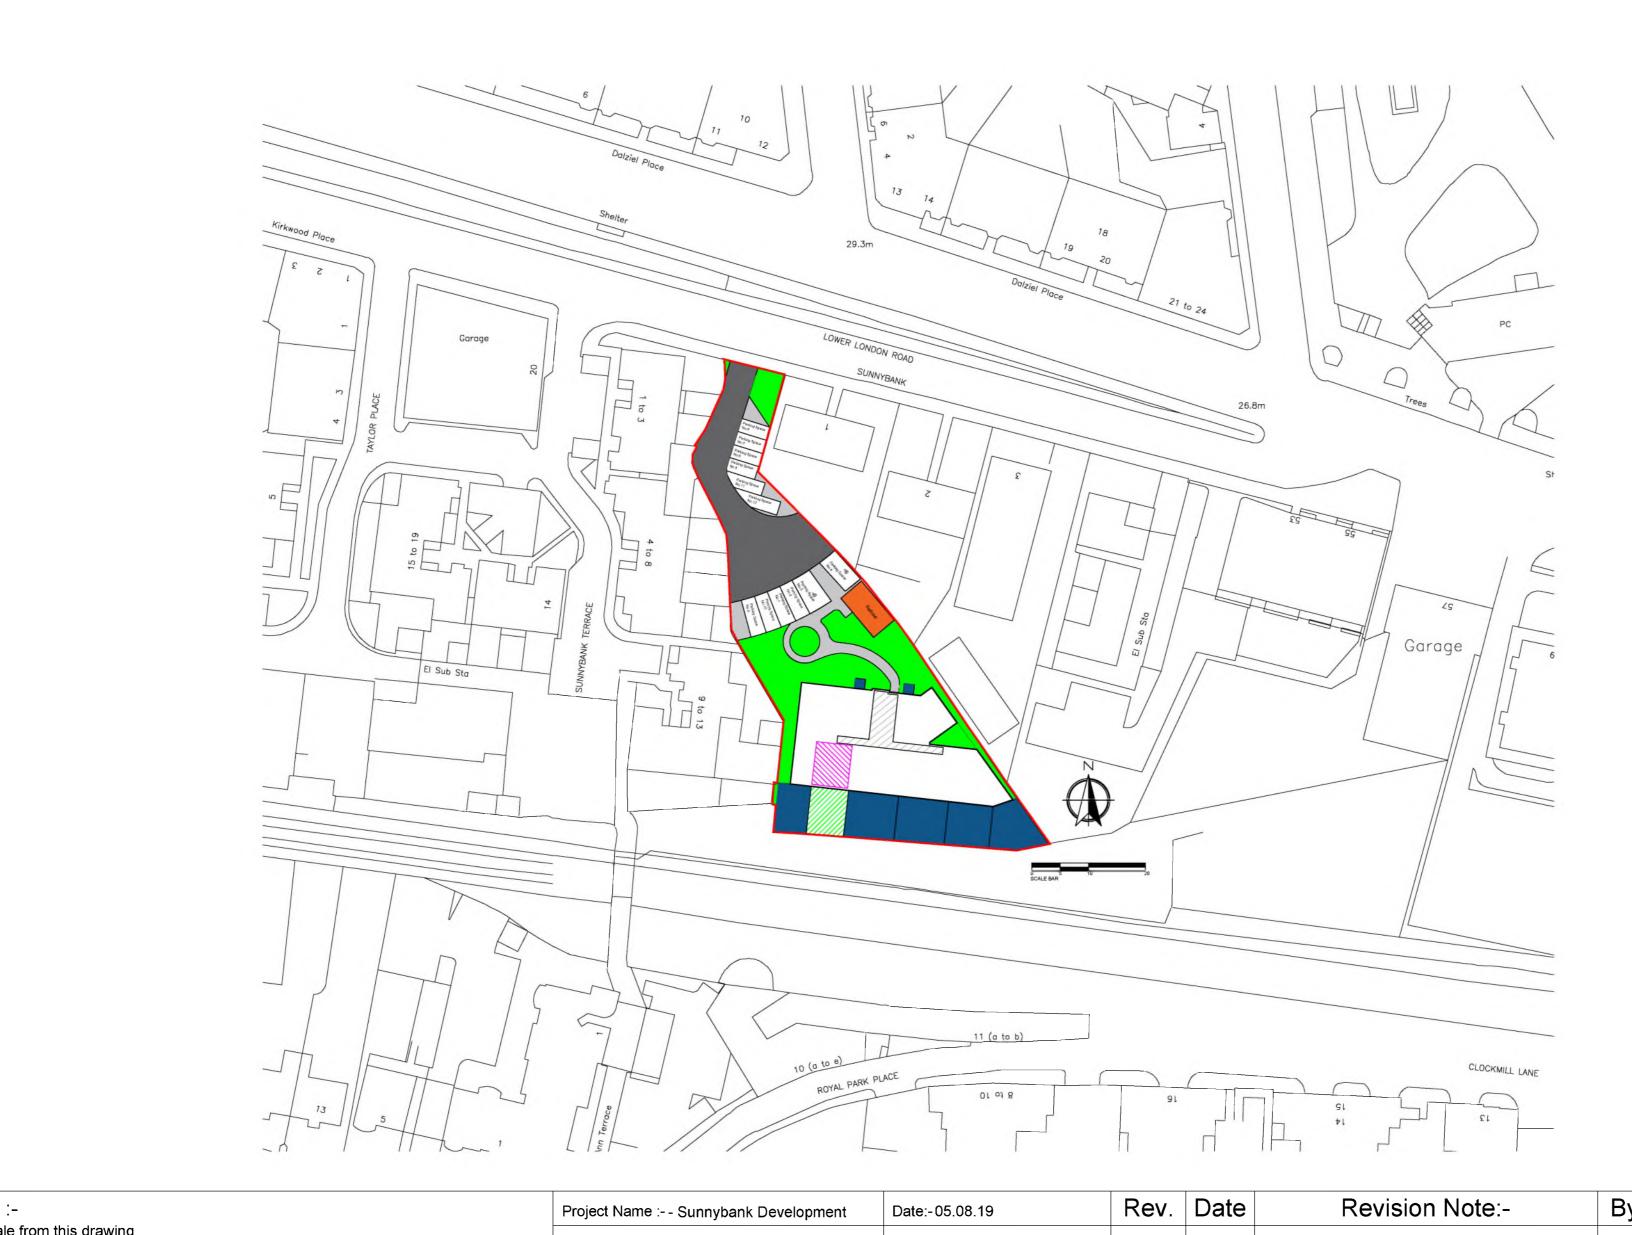

| NOTES :-                                                                                                                                                                     | Project Name : Sunnybar                                       | k Development D | 0ate:-05.08.19      | Rev. | Date     | Revision Note:-                                         | By  |                      |
|------------------------------------------------------------------------------------------------------------------------------------------------------------------------------|---------------------------------------------------------------|-----------------|---------------------|------|----------|---------------------------------------------------------|-----|----------------------|
| Do not scale from this drawing<br>This drawing to be read in conjunction with Enevate structural design package and                                                          | Customer Name : City Vale Developments Status :- For Approval |                 |                     |      | 07.08.19 | Alteration to scale & drawing sheet size                | GB  | enevale              |
| specification and Project Engineers Drawings. Installer/Contractor to take and check all dimensions on site before work commences. Discrepancies to be reported immediately. | Drawing Title :- Sunnybank, Plot 9 Disposition Plan           |                 |                     |      | 09.08.19 | Updated Deed of Condition Plan                          | GB  | homes —              |
| We have no responsibility for site dimensioning, unless otherwise agreed. components will only be manufactured from site dimensions provided by the                          | Project No. :- PN006                                          |                 |                     | С    | 10.08.20 | Updated Deed of Condition Plan                          | GB  | Scale (@ A4):-1:1250 |
| installer/Contractor/Client.<br>All Panels Have a Tolerance of + or - 2mm                                                                                                    | Drawing No. :- A092                                           | Drawn by :- GB  | Checked by :- P McI | E    | 11.09.20 | Updated Deed of Condition Plan                          | GB  | Revision :- E        |
| © Enevate Homes Ltd, No Reproduction Without Written Authority Allowed, [2020]                                                                                               |                                                               | ·               | Enevate Homes Ltd,  |      |          | , Priory Hill, Dartford, Kent, DA1 2EN<br>01698 687 100 | Q47 |                      |