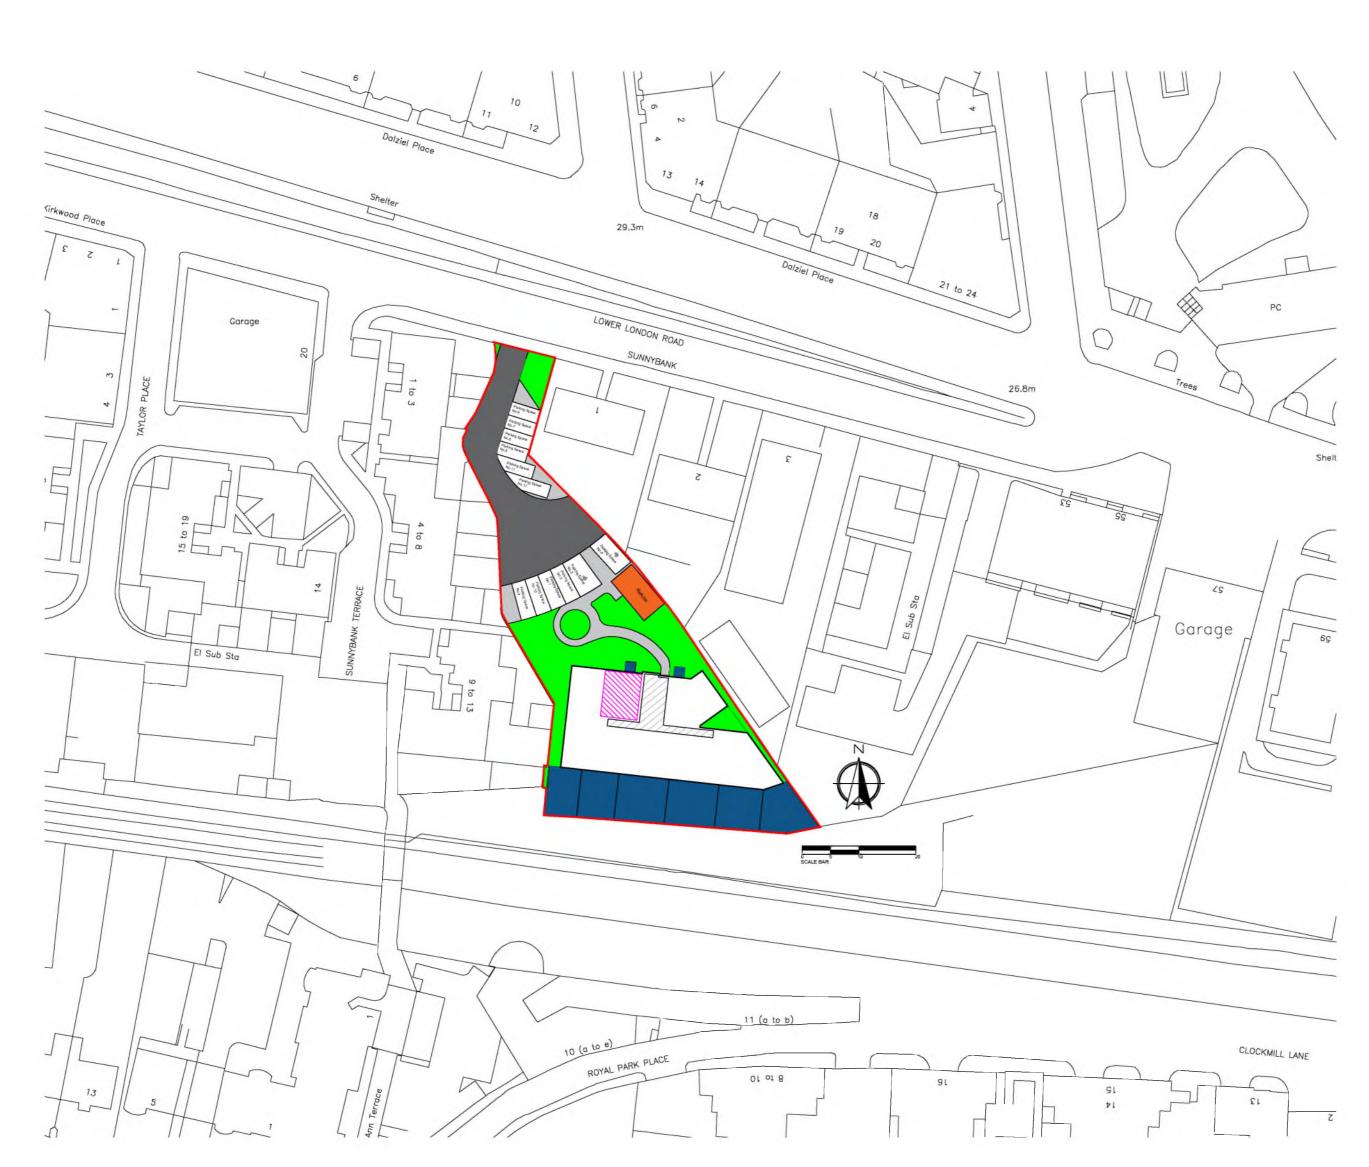

| NOTES :-                                                                                                                                                                     | Project Name : Sunnybar                                                                                       | nk Development   | Date:-05.08.19        | Rev. | Date     | Revision Note:-                          | By |                      |
|------------------------------------------------------------------------------------------------------------------------------------------------------------------------------|---------------------------------------------------------------------------------------------------------------|------------------|-----------------------|------|----------|------------------------------------------|----|----------------------|
| Do not scale from this drawing<br>This drawing to be read in conjunction with Enevate structural design package and                                                          | Customer Name : City Va                                                                                       | ale Developments | Status :-For Approval | A    | 07.08.19 | Alteration to scale & drawing sheet size | GB |                      |
| specification and Project Engineers Drawings. Installer/Contractor to take and check all dimensions on site before work commences. Discrepancies to be reported immediately. | Drawing Title :- Sunnybank, Plot 15 Disposition Plan                                                          |                  |                       |      | 09.08.19 | Updated Deed of Condition Plan           | GB | homes—               |
| We have no responsibility for site dimensioning, unless otherwise agreed. components will only be manufactured from site dimensions provided by the                          | Project No. :- PN006                                                                                          |                  |                       |      | 10.08.20 | Updated Deed of Condition Plan           | GB | Scale (@ A4):-1:1250 |
| installer/Contractor/Client.<br>All Panels Have a Tolerance of + or - 2mm                                                                                                    | Drawing No. :- A098                                                                                           | Drawn by :- GB   | Checked by :- P McI   | E    | 11.09.20 | Updated Deed of Condition Plan           | GB | Revision :- E        |
| © Enevate Homes Ltd, No Reproduction Without Written Authority Allowed, [2020]                                                                                               | Enevate Homes Ltd, Unit 9 Twistleton Court, Priory Hill, Dartford, Kent, DA1 2EN<br>Telephone : 01698 687 100 |                  |                       |      |          |                                          |    | Q47                  |