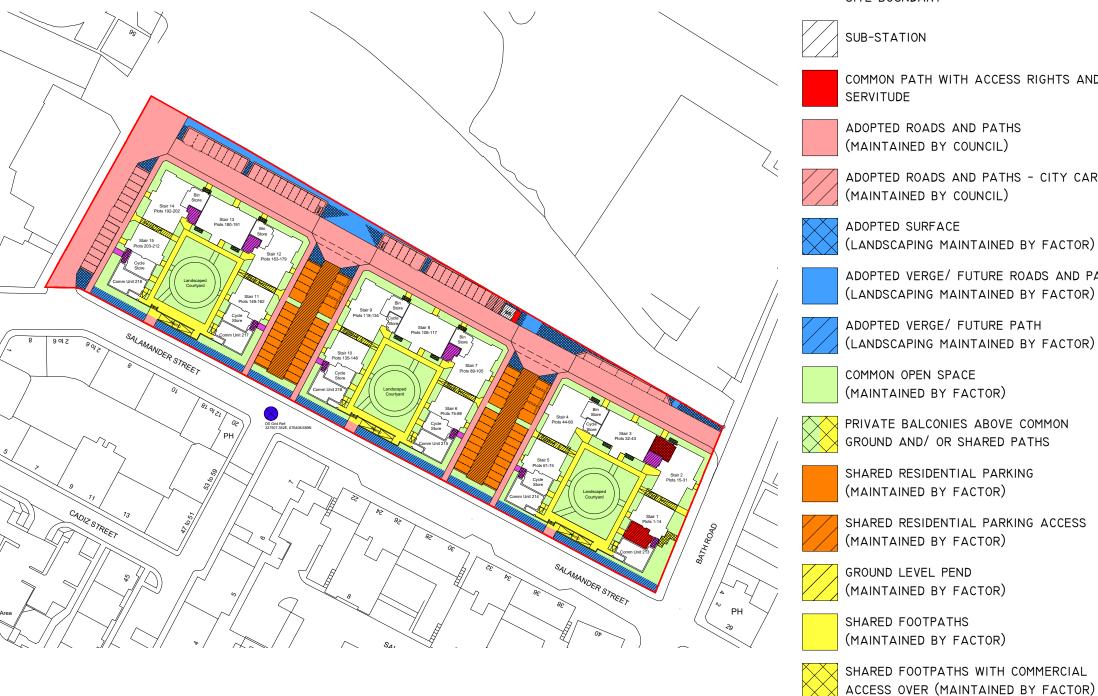

NORTH

The Development registered under title MID212511 and plots 44 to 148 within have been DPA approved.

Ross Cairns - 14 April 2023

Ross Cairns (DPA Officer)

SITE BOUNDARY

COMMON PATH WITH ACCESS RIGHTS AND

ADOPTED ROADS AND PATHS - CITY CAR CLUB

ADOPTED VERGE/ FUTURE ROADS AND PATHS (LANDSCAPING MAINTAINED BY FACTOR)

(LANDSCAPING MAINTAINED BY FACTOR)

WATER STORE (MAINTAINED BY FACTOR)

COMMERCIAL BIN STORE PATH (MAINTAINED BY PROPRIETOR)

COMMERCIAL BIN STORE (MAINTAINED BY PROPRIETOR)

RSL CYCLE STORE (MAINTAINED BY RSL)

RSL BIN STORE

(MAINTAINED BY RSL)

NOR DO THE CONTENTS OF THIS DRAWING CONSTITUTE A CONTRACT, PART OF ANY CONTRACT OR

DEVELOPMENT

**BATH ROAD EDINBURGH** 

TITLE

DEVELOPMENT PLAN APPROVAL

SCALES

DRG. No. 1:1250@A3

DATE

MAY'22

H7821/DPA/02'B

GROUND FLOOR